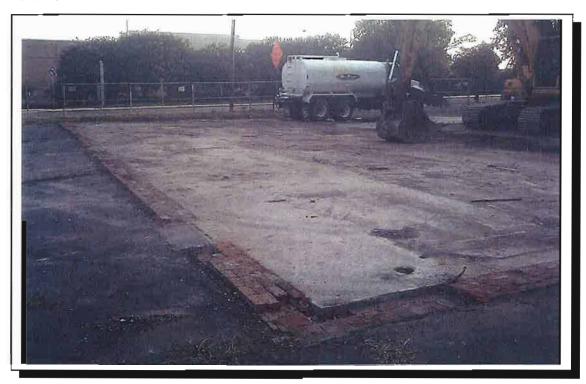

demolition. Demolition of the exterior of the building began on June 19<sup>th</sup>, 2011. A six-foot chain link security fence was erected around the perimeter of the property prior to demolition activities. Sidewalks along W. Club Boulevard and the DATA bus stop remained accessible to the public throughout the demolition process. A flagman was utilized to direct both vehicular and pedestrian traffic as dump trucks entered and exited the subject site. Building material that did not contain recyclable metal, asbestos, mercury or PCBs were disposed at the City of Durham's Waste Disposal and Recycling Center with final disposal at a Subtitle D Landfill in Virginia. Upon completion of demolition activities, EME filled voids along the brick footings and in the building slab with concrete. All contaminated soils are capped by either the concrete building pad or the asphalt parking lot. A photographic record of the demolition activities is provided in **Attachment D**.

Land use restrictions implemented on the property limit the properties use to parking, landscape areas, or walkways. No groundwater or surface water use is permitted on the subject property, and no disturbance of cover or soils is allowed without DENR notification and approval. All subsurface contamination is to remain beneath the asphalt parking lot and concrete building slab until further remedial activities are completed at the site. Annual certification that the LURs are in compliance must be submitted to DENR by the property owners.