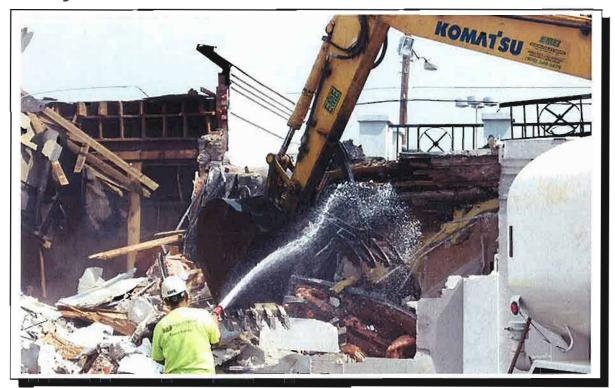

demolition. Demolition of the exterior of the building began on June 19<sup>th</sup>, 2011. A six-foot chain link security fence was erected around the perimeter of the property prior to demolition activities. Sidewalks along W. Club Boulevard and the DATA bus stop remained accessible to the public throughout the demolition process. A flagman was utilized to direct both vehicular and pedestrian traffic as dump trucks entered and exited the subject site. Building material that did not contain recyclable metal, asbestos, mercury or PCBs were disposed at the City of Durham's Waste Disposal and Recycling Center with final disposal at a Subtitle D Landfill in Virginia. Upon completion of demolition activities, EME filled voids along the brick footings and in the building slab with concrete. All contaminated soils are capped by either the concrete building pad or the asphalt parking lot. A photographic record of the demolition activities is provided in **Attachment D**.