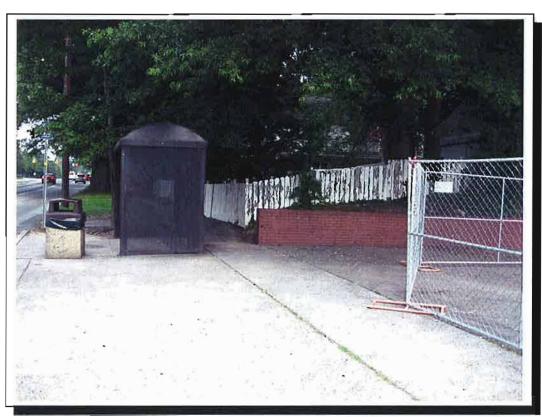

#### Public Notice

In accordance with the April 2011 IRMP, DSCA mailed letters on June 6, 2011 conceming the dates of asbestos abatement and demolition activities to all residents within and contiguous to the contamination plume, as well as Trinity Park Neighborhood Association (TPNA), Durham Area Transit Authority (DATA), and interested parties that had provided contact information. Notices providing the same information were also posted to the subject building and adjacent bus stop two weeks prior to the scheduled demolition. A website maintained by the DSCA program also posted updates of the schedule on a weekly basis from June through August. A copy of the notice posted at the DATA bus stop is included in **Attachment A**.

demolition. Demolition of the exterior of the building began on June 19<sup>th</sup>, 2011. A six-foot chain link security fence was erected around the perimeter of the property prior to demolition activities. Sidewalks along W. Club Boulevard and the DATA bus stop remained accessible to the public throughout the demolition process. A flagman was utilized to direct both vehicular and pedestrian traffic as dump trucks entered and exited the subject site. Building material that did not contain recyclable metal, asbestos, mercury or PCBs were disposed at the City of Durham's Waste Disposal and Recycling Center with final disposal at a Subtitle D Landfill in Virginia. Upon completion of demolition activities, EME filled voids along the brick footings and in the building slab with concrete. All contaminated soils are capped by either the concrete building pad or the asphalt parking lot. A photographic record of the demolition activities is provided in **Attachment D**.