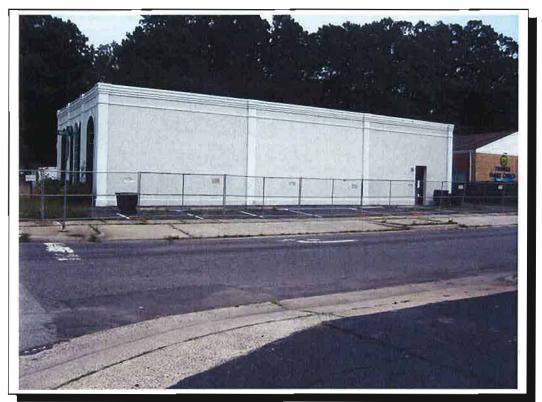

#### Background

The 2,925 square foot single-story building located on the subject site was operated as dry-cleaning facility named "One-Hour Martinizing Cleaners" from approximately 1963 through 1975. Subsurface contamination resulting from operation of the dry-cleaners was discovered in 1993. W&R completed an indoor air sampling event for the on-site building in April 2009. Based on analytical results, elevated concentrations of tetrachloroethylene (PCE) created a chronic health risk to occupants of the building. The PCE concentrations identified in the indoor air of the building likely resulted from the accumulation vapors from the subsurface due to construction of the building foundation. The building was condemned by the City of Durham due to the health risk identified in the building. An IRMP was developed which included demolition of the building and recordation of site-specific land use restrictions to enable future assessment and remediation of

demolition. Demolition of the exterior of the building began on June 19<sup>th</sup>, 2011. A six-foot chain link security fence was erected around the perimeter of the property prior to demolition activities. Sidewalks along W. Club Boulevard and the DATA bus stop remained accessible to the public throughout the demolition process. A flagman was utilized to direct both vehicular and pedestrian traffic as dump trucks entered and exited the subject site. Building material that did not contain recyclable metal, asbestos, mercury or PCBs were disposed at the City of Durham's Waste Disposal and Recycling Center with final disposal at a Subtitle D Landfill in Virginia. Upon completion of demolition activities, EME filled voids along the brick footings and in the building slab with concrete. All contaminated soils are capped by either the concrete building pad or the asphalt parking lot. A photographic record of the demolition activities is provided in **Attachment D**.