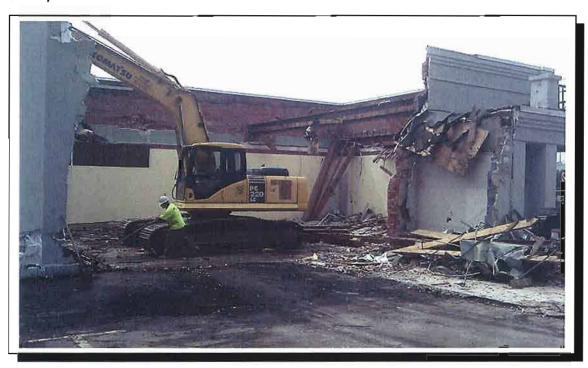

demolition. Demolition of the exterior of the building began on June 19<sup>th</sup>, 2011. A six-foot chain link security fence was erected around the perimeter of the property prior to demolition activities. Sidewalks along W. Club Boulevard and the DATA bus stop remained accessible to the public throughout the demolition process. A flagman was utilized to direct both vehicular and pedestrian traffic as dump trucks entered and exited the subject site. Building material that did not contain recyclable metal, asbestos, mercury or PCBs were disposed at the City of Durham's Waste Disposal and Recycling Center with final disposal at a Subtitle D Landfill in Virginia. Upon completion of demolition activities, EME filled voids along the brick footings and in the building slab with concrete. All contaminated soils are capped by either the concrete building pad or the asphalt parking lot. A photographic record of the demolition activities is provided in **Attachment D**.