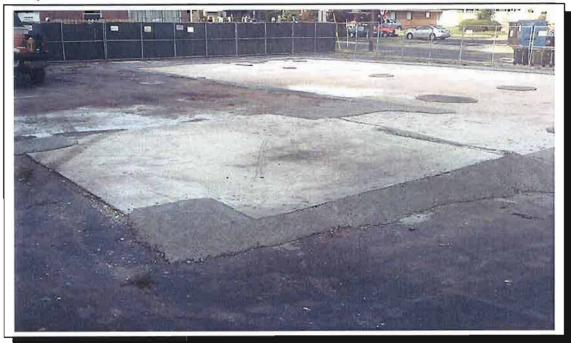

demolition. Demolition of the exterior of the building began on June 19<sup>th</sup>, 2011. A six-foot chain link security fence was erected around the perimeter of the property prior to demolition activities. Sidewalks along W. Club Boulevard and the DATA bus stop remained accessible to the public throughout the demolition process. A flagman was utilized to direct both vehicular and pedestrian traffic as dump trucks entered and exited the subject site. Building material that did not contain recyclable metal, asbestos, mercury or PCBs were disposed at the City of Durham's Waste Disposal and Recycling Center with final disposal at a Subtitle D Landfill in Virginia. Upon completion of demolition activities, EME filled voids along the brick footings and in the building slab with concrete. All contaminated soils are capped by either the concrete building pad or the asphalt parking lot. A photographic record of the demolition activities is provided in **Attachment D**.

Land use restrictions implemented on the property limit the properties use to parking, landscape areas, or walkways. No groundwater or surface water use is permitted on the subject property, and no disturbance of cover or soils is allowed without DENR notification and approval. All subsurface contamination is to remain beneath the asphalt parking lot and concrete building slab until further remedial activities are completed at the site. Annual certification that the LURs are in compliance must be submitted to DENR by the property owners.