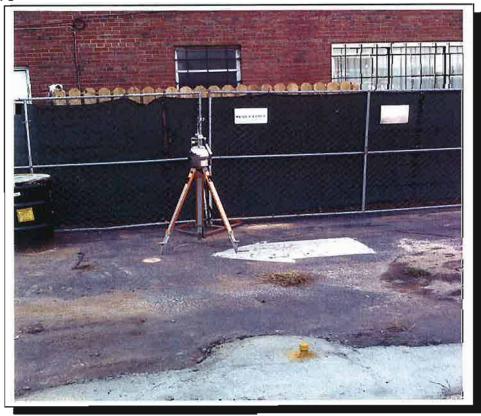

#### Ambient Air Monitoring

W&R monitored ambient air across the site and downwind of the site during demolition activities. A ppbRAE 3000 photoionization detector (PID) was used to measure volatile organic compounds (VOCs) in outdoor air periodically throughout the day during the demolition process. Background VOC concentrations ranged from approximately 3 to 6 parts per million (ppm) on July 19<sup>th</sup>, 2011 prior to commencing demolition activities. Background VOCs may be attributed to vehicular emissions from traffic on W. Club Blvd. A Dräger Chip-Measurement-System was used in conjunction with the PID for detection of PCE concentrations in ambient air. PCE ambient air concentrations were not detected above the instrument detection limit of 5 ppm throughout the demolition process. A log of the ambient air monitoring is summarized in **Table 1** provided in **Attachment E**.

After all demolition activities were completed on the site, W&R collected an 8-hour ambient air sample on August 1<sup>st</sup>, 2011 using a 6-liter summa canister with flow controller. The sample was submitted to ESC Lab Sciences for analysis of tetrachloroethene (PCE), trichloroethene (TCE), cis-1,2-dichloroethene (DCE), trans-1,2-DCE, and vinyl chloride by EPA Method TO-15. According to analytical results, PCE was detected at a concentration of 0.81  $\mu$ g/m³. In accordance with the IRMP, the NC Division of Air Quality's Acceptable Ambient Level (AAL) for PCE, 190  $\mu$ g/m³, was compared to ambient air samples taken on-site after the demolition was complete. The measured PCE in ambient air after the demolition was considerably less than the level established in the IRMP. The analytical results of the ambient air sample are summarized in **Table 2** and provided in **Attachment E**. A copy of the laboratory report and chain of custody (COC) are provided in **Attachment F**. Upon completion of ambient air monitoring, the security fence was removed from the property.