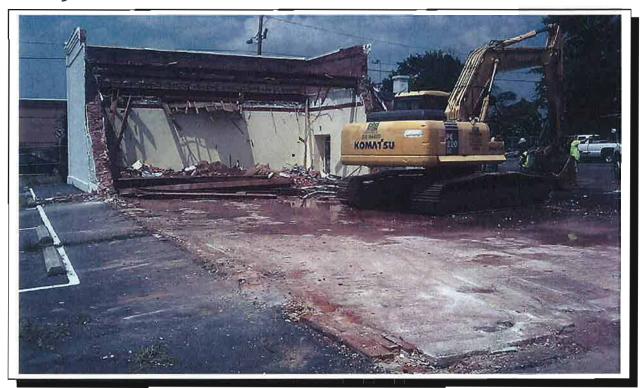

#### Building Demolition

W&R contracted EME, Inc to complete building demolition activities at the subject site. EME removed all fluorescent light bulbs, mercury containing thermostats and PCB light ballasts for disposal in accordance with State and Federal Standards prior to commencing demolition of the building. W&R and EME notified all utility companies with services to the property of the scheduled demolition. All utilities were properly disconnected prior to

demolition. Demolition of the exterior of the building began on June 19<sup>th</sup>, 2011. A six-foot chain link security fence was erected around the perimeter of the property prior to demolition activities. Sidewalks along W. Club Boulevard and the DATA bus stop remained accessible to the public throughout the demolition process. A flagman was utilized to direct both vehicular and pedestrian traffic as dump trucks entered and exited the subject site. Building material that did not contain recyclable metal, asbestos, mercury or PCBs were disposed at the City of Durham's Waste Disposal and Recycling Center with final disposal at a Subtitle D Landfill in Virginia. Upon completion of demolition activities, EME filled voids along the brick footings and in the building slab with concrete. All contaminated soils are capped by either the concrete building pad or the asphalt parking lot. A photographic record of the demolition activities is provided in **Attachment D**.