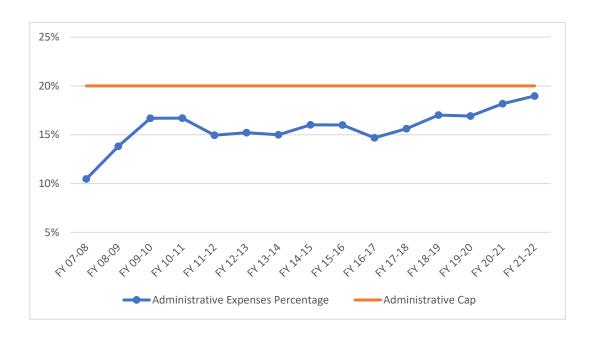

nue ratio has been relatively steady, fluctuating between 17 and 19 percent since FY 2018-19, and is shown in Figure II--3. The current administrative cost-to-revenue ratio is at 18.9 percent and is expected to slightly increase in the coming fiscal year. The dry-cleaning industry is declining in general and is accelerated with the pandemic. As the DSCA fund revenues decrease because of a decrease in receipts, the administrative costs-to-revenue ratio may continue to increase as it has in FY 21-22. If the 20 percent of annual revenues to administer the program is not adequate in the future, a legislative change to increase the administrative percentage may be necessary.

Figure II-2 DSCA Administrative Expenses

Hazardous Waste Legislative Report Financials

July 1, 2021 to June 30, 2022



#### F. Actions to Ensure Fund Solvency

Between 2008 and 2011, the increased expenditures on-site cleanups substantially reduced the fund balance (Figure 2). The program continues to experience an increase in the number of sites petitioning into the cleanup program, along with an increase in vapor intrusion-related assessment and mitigation. As demonstrated during previous years, the program continues to closely monitor and adjust expenditures to ensure that funds are available to address certified sites. The DSCA Program's prioritization strategy ensures that sites requiring remediation are addressed in priority order while maintaining fund solvency.

As noted above, total collections for FY 2021-22 were approximately \$7.8 million. The fund has a balance of approximately \$13.7 millio