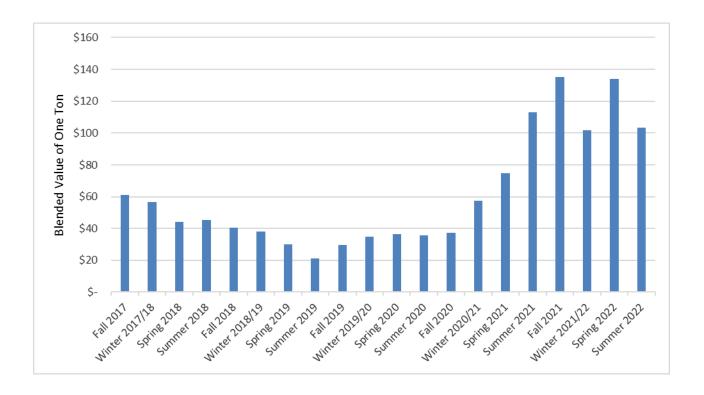

' values following a substantial increase in FY 2020-21. After a year of skyrocketing fiber values, FY 2021-22 saw a slight decrease overall in fiber prices, with corrugated cardboard falling from \$171 to \$163 per ton. Aluminum cans and PET plastic saw the greatest increase in value this year, rising by approximately 14 percent and 22 percent, respectively. However, HDPE prices for both colored and natural materials were cut nearly in half, showing market variability between different plastic materials.

Figure V-19 shows a five-year history of the quarterly blended value, or weighted average price, of a ton of single-stream material at MRFs and Table V-10 below shows the calculation of the MRF blended value.

Figure V-19 Quarterly MRF Blended Material Values,

FY 2017-18 to FY 2021-22



Although market values of most commodities improved or stayed relatively steady during the course of the year, it is important to consider the makeup of the traditional recycling mix, as provided in Table V-10 below. Glass and contamination make up 40.8 percent of the weight of the commingled mix, both of which have a cost to manage. Although the blended value of a commingled ton remained higher than in previous years and ended the fiscal year at \$103.35, it still does not exceed the cost for MRFs to process the materials meaning that most local governments are charged a tipping fee to drop off recyclables.

In addition to the cost, contamination continues to be an operational challenge for MRFs. To meet the expectations of domestic markets and the stricter standards of international ma