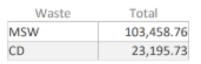

Waste imported into county to a recycling facility or transfer station]

## Landfilled Waste

Solid waste landfilled in the county's name:

Total:

24,528.41



## Exported Waste

Solid waste sent outside the county to transfer station or recycling facility and subsequently landfilled:

0.00

Total:

## Imported Waste

Solid waste received in the county at transfer station or recycling facility and subsequently landfilled:

Total:

0.00

## Randolph

126,723.88

145,044

0.87

Calculated Amount of waste disposed by county = [MSW Landfills + CD Landfills] + [Waste Exported out of county to recycling facility or transfer station] - [Waste imported into county to a recycling facility or transfer station]

#### Landfilled Waste

Solid waste landfilled in the county's name:

Total: 126,654.49



## Exported Waste

Solid waste sent outside the county to transfer station or recycling facility and subsequently landfilled:

Total: 69.39

| Waste | Total |
|-------|-------|
| MSW   | 57.88 |
| CD    | 11.51 |

#### Imported Waste

Solid waste received in the county at transfer station or recycling facility and subsequently landfilled:

0.00 Total:

| Facility Name                                            | Tons Received / Tons Transferre |
|----------------------------------------------------------|---------------------------------|
| 0105-CDLF-1998 Cobles C&D Landfill                       | 124.63 / 0.00                   |
| 1304-MSWLF-1992 BFI-Charlotte Mtr<br>Speedway Landfill V | 21.57 / 0.00                    |
| 3416T-TRANSFER- Overdale Road Transfer<br>Station        | 3.