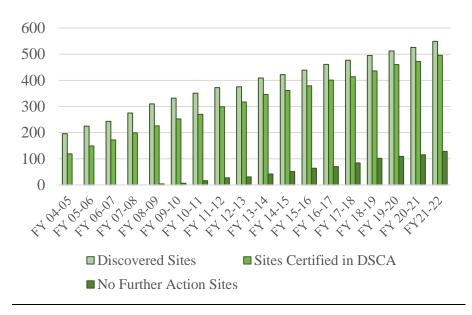

#### 2. Sites in the Program

Twenty-three new sites were certified into DSCA during FY 2021-22 as compared to 12 sites in FY2020-21. The increase in sites applying to the DSCA Program may be attributed to increased property transactions as COVID issues resolve. Table II--1 provides current and cumulative statistics for sites certified into the DSCA Program. A site becomes certified when a petitioner enters into an assessment and remediation agreement with DWM. Figure 1 depicts the number of contaminated dry-cleaning sites participating in the DSCA Program. A list of certified sites, along with current site status, is provided in Appendix A. Table II--2 provides the distribution of certified sites by classification and operating facility size.

During FY 2021-22, DWM issued No Further Action (NFA) notices for 12 contaminated drycleaning sites in the program, bringing the total to 128 DSCA sites that have been given NFA status since the risk-based rules became effective in October 2007. DWM is recommending no further action at an additional 13 DSCA sites ("Sites Pending Closure" in Table II--1). The program anticipates issuing between 6 and 8 NFA notices in the coming fiscal year. Preparing a site for No Further Action involves completing an assessment of the extent and magnitude of contamination, evaluating the risks posed by the contaminants, mitigating any unacceptable risks, remediating contamination as needed, ensuring the stability of the groundwater contaminant plume, preparing a risk management plan, soliciting public input, and recording notices to ensure that site conditions remain protective. In accordance with DSCA statutes, the program provides the proposed risk management plan and associated notices to the appropriate local governments (counties and municipalities) and announces the availability of the plan to the public through local newspapers, direct mailings to property owners on or adjacent to the contamination site, and by posting a notice at the site.

Table II-1 DSCA Certified Site Status (through June 30, 2022)

| Certification Status            | FY 2021-22 | Cumulative |
|---------------------------------|------------|------------|
| Contaminated Sites              | 23         | 549        |
| Certified                       | 24         | 496        |
| Determined Ineligible           | -          | 5          |
| Not Certified                   | -          | 48         |
| Certified Sites Pending Closure | 13         | -          |
| Certified Sites Closed          | 12         | 128        |