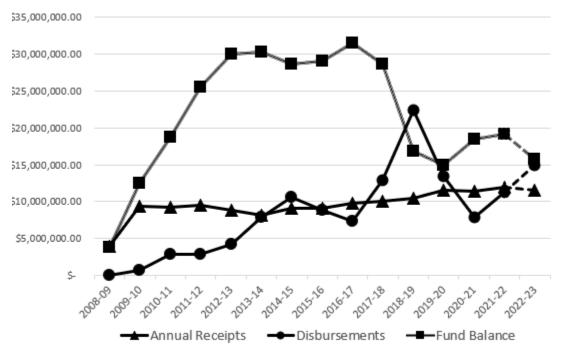

15 | P a g e

For the state fiscal reporting year from July 1, 2021, through June 30, 2022, the Brownfields Property Reuse Act Implementation Account had a beginning balance of \$2,320,586, fee receipts of \$2,217,793, and disbursements of \$1,653,501. This yields the state fiscal year 2022 ending fund balance of \$2,884,878. From July 1, 2022, through December 31, 2022 (first half of Fiscal 2023), there has been revenue of \$1,025,500 and disbursements of \$1,070,395. Therefore, as of December 31. 2022, the fund has a balance of \$2,839,983. *Table I-1* below shows the fund status for the last eight years.

**Table I-1 Brownfields Property Reuse Act Implementation Account Balances** 

| Date          | Fund Balance |
|---------------|--------------|
| June 30, 2015 | \$1,756,737  |
| June 30, 2016 | \$2,246,664  |
| June 30, 2017 | \$2,252,333  |
| June 30, 2018 | \$2,528,388  |
| June 30, 2019 | \$2,674,401  |
| June 30, 2020 | \$2,433,134  |
| June 30, 2021 | \$2,320,586  |
| June 30, 2022 | \$2,884,878  |
| Dec. 31, 2022 | \$2,839,983  |