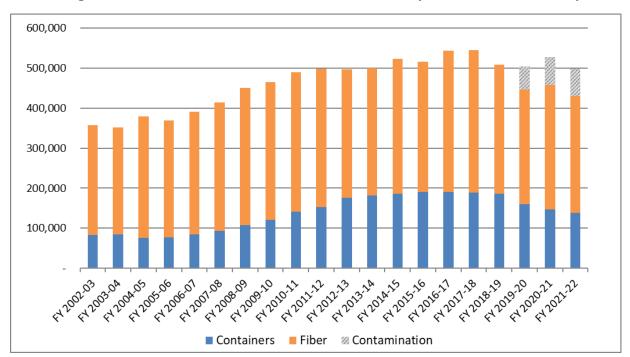

d to a decrease in overall tonnage despite similar levels of participation and collection. Furthermore, the collection of glass for recycling has declined in recent years as some communities have removed glass from the mix of commingled materials accepted in curbside recycling. Efforts to counteract this trend are discussed in Recycling Market Developments in FY 2021-22 below.

The overall changing make-up of traditional materials recovery is known in the recycling industry as the "evolving ton," and this phenomenon is not unique to North Carolina. Figure V-10 below documents the trend in the recovery of traditional materials over the past 20 years. As discussed previously, FY 2019-20 was the first year calculating and removing a portion of the commingled recycling tons as contamination.



Figure V-10 20-Year Local Government Traditional Recyclable Material Recovery (Tons)

## 5. Recovery of Construction and Demolition Materials

Local government recovery of C&D debris includes the capture of materials generated by construction and/or demolition activities. Materials in this waste stream include shingles, vinyl siding, sheetrock, carpet, and aggregate (brick, block, and other rubble).

Clean lumber and wooden pallets, corrugated cardboard, and scrap metal may also be generated as a result of construction and demolition activities, though for the sake of this report when these materials are recycled by local governments they are included in categories for organics, metal, and paper.

Local governments have increasingly looked to the C&D waste stream for recycling success, a