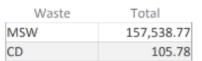

04-TRANSFER-1993 Waste Management<br>Of Asheville            | 15.14 / 15.14                    |
| 4407-MSWLF-1993 Haywood Co White Oak<br>Landfill               | 626.04 / 0.00                    |
| 5003T-TRANSFER- Jackson County Scott<br>Creek Transfer Station | 34,958.09 / 34,958.09            |
| U0038-MSWLF- R & B Landfill                                    | 36,703.15 / 0.00                 |

## Johnston

Calculated Total: 177,005.67 Population: 226,661 ons/Person:

0.78

Calculated Amount of waste disposed by county = [MSW Landfills + CD Landfills] + [Waste Exported out of county to recycling facility or transfer station] - [Waste imported into county to a recycling facility or transfer station]

Landfilled Waste

Total:

Solid waste landfilled in the county's name:

157,644.55



## Exported Waste

Solid waste sent outside the county to transfer station or recycling facility and subsequently landfilled:

Total: 19,361.12

| Waste | Total     |
|-------|-----------|
| MSW   | 19,361.12 |

#### Imported Waste

Solid waste received in the county at transfer station or recycling facility and subsequently landfilled:

| Total: | 0.00 |
|--------|------|
|--------|------|

| Facility Name                                                                 | Tons Received / Tons Transferre |
|-------------------------------------------------------------------------------|---------------------------------|
| 2609-TRANSFER- Fayetteville, City of                                          | 2,742.03 / 2,742.03             |
| Transfer Station