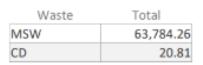

,812.74 |
|------------------------------------------------------------------------|-----------------------|
| 7606-CDLF-2021 Wall Recycling CDLF                                     | 21,635.32 / 0.00      |
| 7607-MSWLF-2015 Great Oak Landfill                                     | 85,719.29 / 0.00      |
| 9228-CDLF-2001 Red Rock Disposal C&D<br>Landfill                       | 47.46 / 0.00          |

## Richmond Calculated Total: Population: Tons/Person: 65,362.23 42,522 1.54

Calculated Amount of waste disposed by county = [MSW Landfills + CD Landfills] + [Waste Exported out of county to recycling facility or transfer station] - [Waste imported into county to a recycling facility or transfer station]

## Landfilled Waste

Solid waste landfilled in the county's name:

Total: 63,805.07



## Exported Waste

Solid waste sent outside the county to transfer station or recycling facility and subsequently landfilled:

Total: 1,557.16

| Waste | Total    |
|-------|----------|
| MSW   | 1,557.16 |

## Imported Waste

Solid waste received in the county at transfer station or recycling facility and subsequently landfilled:

Total: 0.00

| Facility Name                                                                       | Tons Received / Tons Transferre |
|-------------------------------------------------------------------------------------|---------------------------------|
| 0403-MSWLF-2010 Chambers<br>Development of North Carolina, Inc.<br>(Anson Landfill) | 22,213.80 / 0.00                |
| 2609-TRANSFER- Fayetteville, City of<br>Transfer Station