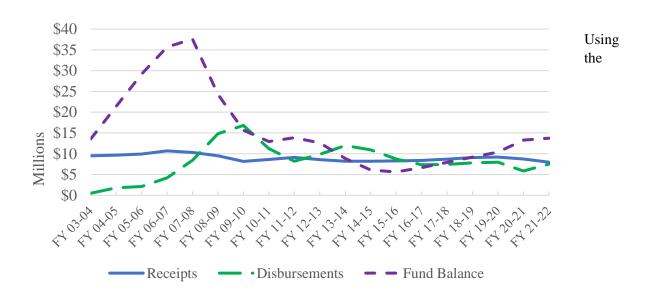

The DSCA Fund continues to be solvent with an end-of-fiscal year fund balance of approximately \$13.7 million and encumbered funds totaling \$11.3 million. The increase in the fund balance over last year is attributed to a decrease in expenditures resulting from effective cost-control measures. Due to the impact of the COVID-19 pandemic on the dry-cleaning industry, receipts to the DSCA Fund have decreased over the past few fiscal years and are anticipated to remain at that level in the next fiscal year. The program is using its resources efficiently, and expenditures are closely monitored to ensure adequate funding is maintained.

#### 1. Fund Receipts and Disbursements

The primary funding sources for the dry-cleaning solvent cleanup fund are a tax on dry-cleaning solvents, the state portion of the current sales tax on dry-cleaning, and co-payments from petitioners participating in the cleanup program. Disbursements consist primarily of payments to the program's independent contractors for site assessment and remediation and program administration costs. DSCA Fund receipts and disbursements for the FY 2021-22 and for the life of the DSCA Program are shown in Table II--4.