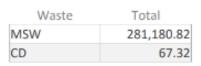

--|----------------------------------|
| 0703T-TRANSFER-2012 Beaufort Transfer<br>Station      | 36.79 / 36.79                    |
| 0803-MSWLF-1993 East Carolina Regional<br>Landfill    | 4,763.11 / 0.00                  |
| 7406T-TRANSFER-2001 EJE Recycling<br>Transfer Station | 22.77 / 21.46                    |
| 7407-CDLF-2009 C & D Landfill Inc                     | 14.89 / 0.00                     |

IredellCalculated Total:Population:Tons/Person:283,614.45191,7521.48

Calculated Amount of waste disposed by county = [MSW Landfills + CD Landfills] + [Waste Exported out of county to recycling facility or transfer station] - [Waste imported into county to a recycling facility or transfer station]

#### Landfilled Waste

Solid waste landfilled in the county's name:

Total: 281,248.14



## **Exported Waste**

Solid waste sent outside the county to transfer station or recycling facility and subsequently landfilled:

Total: 2,366.31

| Waste | Total    |
|-------|----------|
| MSW   | 2,366.31 |

#### Imported Waste

Solid waste received in the county at transfer station or recycling facility and subsequently landfilled:

Total: 0.00

| Facility Name                                                                       | Tons Received / Tons Transferre |
|-------------------------------------------------------------------------------------|---------------------------------|
| 0403-MSWLF-2010 Chambers<br>Development of North Carolina, Inc.<br>(Anson Landfill) | 58.30 / 0.00                    |
| 1304-MSWLF-1992 BFI-Charlotte Mtr<br>Speedway Landfill V