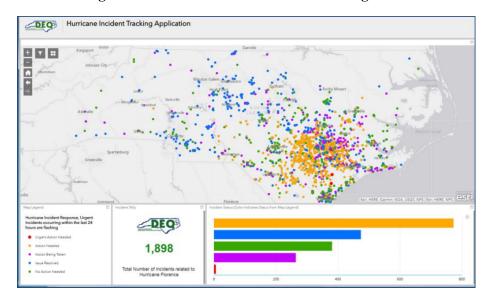

with federal partners, N.C. Department of Public Safety's Division of Emergency Management, and local governments to support the Federal Emergency Management Agency's National Response Framework Emergency Support Functions related to solid waste debris removal (ESF-3), oil and hazardous materials response (ESF-10), and animal mortality (ESF-11). DEQ staff assisted with preparation and response for Hurricane Ian in 2022 by continuing to develop and improve GIS (Geographical Information System mapping) tools for reporting, sharing, and summarizing information about the environmental incidents that DEQ handles during an emergency response. DEQ also worked to develop GIS tools for locating waste management facilities to assist with preparation in the storm's projected path and for disposal.



Figure V-6 Hurricane Incident GIS Tracking Tool

The Solid Waste Section continues to work with local governments to foster the message that disaster preparedness is essential, given the history of storm destruction in North Carolina, and encourages communities to establish pre-approved temporary debris storage and reduction (TDSR) sites for vegetative and demolition debris prior to an emergency or disaster. The department maintains a record of more than 650 of these pre-approved TDSR sites.

The Solid Waste Section assisted with response and clean-up following Hurricane Ian; evaluated and coordinated the review of five new TDSR sites with the State Historic Preservation Office and Natural Heritage Program; and coordinated with local governments and FEMA for the activation and subsequent