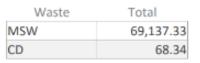

0           |
| 6204-MSWLF-1995 Uwharrie Env. Reg.<br>Landfill            | 8,901.30 / 0.00                 |
| 7607-MSWLF-2015 Great Oak Landfill                        | 32,096.17 / 0.00                |
| 8202-MSWLF-2000 Sampson County<br>Disposal, LLC           | 59,795.15 / 0.00                |
| 9228-CDLF-2001 Red Rock Disposal C&D<br>Landfill          | 368.47 / 0.00                   |

# LenoirCalculated Total:<br/>54,692.45Population:<br/>54,851Tons/Person:<br/>1.00

Calculated Amount of waste disposed by county = [MSW Landfills + CD Landfills] + [Waste Exported out of county to recycling facility or transfer station] - [Waste imported into county to a recycling facility or transfer station]

#### Landfilled Waste

Solid waste landfilled in the county's name:

Total: 69,205.67



## Exported Waste

Solid waste sent outside the county to transfer station or recycling facility and subsequently landfilled:

Total: 31.92

| Waste | Total |
|-------|-------|
| MSW   | 31.92 |

## Imported Waste

Solid waste received in the county at transfer station or recycling facility and subsequently landfilled:

Total: 14,545.14

| Waste | Total     |
|-------|-----------|
| MSW   | 14,545.14 |

| Facility Name                                          | Tons Received / Tons Transferre |
|--------------------------------------------------------|---------------------------------|
| 0803-MSWLF-1993 East Carolina Regional<br>Landfill     | 29,963.54 / 0.00                |
| 5203-CDLF-2013 Maysville C & D                         | 45.10 / 0.00                    |
| 5405T-TRANSFER-19