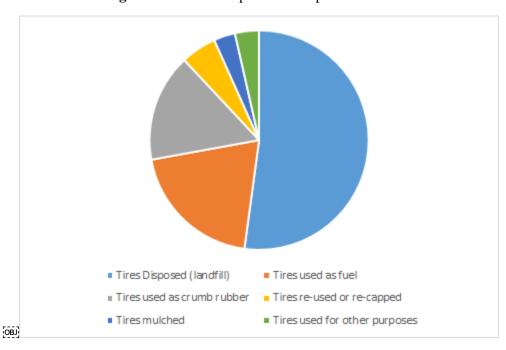

isposal/Recycling of Tires (tons)

| Scrap tires disposed (landfill)       | 143,883.29 |
|---------------------------------------|------------|
| Scrap tires used as fuel              | 55,175.09  |
| Scrap tires used as crumb rubber      | 43,813.35  |
| Scrap tires re-used or re-capped      | 14,496.98  |
| Scrap Tires used in civil engineering | 0          |
| Scrap tires used for other purposes   | 9,797.97   |
| Scrap tires used as mulch             | 8,741.15   |
| Scrap tires stockpiled                | 9,379.72   |
| Scrap tire stockpiled after FY end    | [1,224.77] |
|                                       |            |
|                                       |            |
| Total scrap tires received            | 284,062.78 |

Figure V-22 Final Disposal of Scrap Tires in NC



Table V-14 Scrap Tire Cost Over-Run Grant October 2020-March 2021 Grants Awarded July 2021

| County                       | Requested Cost<br>Over-run Amount | Two-Quarterly NCDOR Tax Distributions | Awarded Amoun |
|------------------------------|-----------------------------------|---------------------------------------|---------------|
|                              | Grant Period [six-                | Disposal Account                      | Disposal      |
| <b>Applicant County</b>      | months] Tax Proceeds              | Fund Grant Amount                     | Account Fund  |
| . 11 1                       | from NCDOR                        | Requested                             | Grant Awarded |
| Alleghany                    | \$7,364.62                        | \$8,129.78