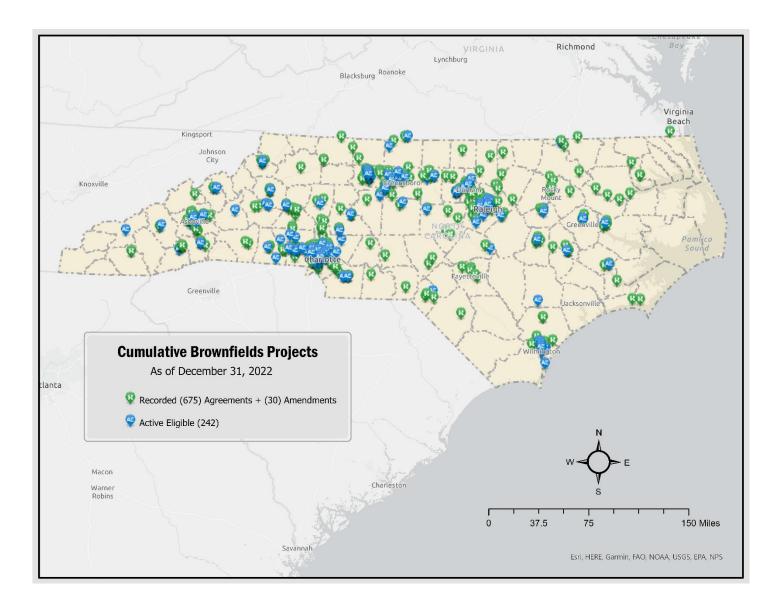

#### E. Program Inventory

A map of the Program's cumulative inventory can be found in *Figure I-2* below and shows the following categories of sites:

#### 1. Recorded Brownfields Agreements

Recorded brownfields agreements are projects with brownfields agreements or major amendments to previous agreements that have been completed, signed, and recorded at their county register of deeds. Since its inception in October 1997, the program has finalized 705 brownfields agreements across the state and 31 were completed during this reporting period. A list of those brownfields agreements finalized during this reporting period is provided in Appendix I-A.

#### 2. Active Eligible Projects

Active eligible projects have been deemed eligible for a brownfields agreement under BPRA statutory criteria. Developers are working with staff in some stage of data gathering, analysis, or agreement negotiation. As of December 31, 2022, there were 248 active-eligible projects. Projects at this stage receive guidance from DWM as the developers gather the additional data needed to ensure the protection of public health and the environment. Once site assessment is complete, the Division analyzes the data, evaluates risks, determines what actions must be taken to adequately address the risks, drafts and negotiates the terms of the brownfields agreement with the prospective developer, and then approves initiation of the statutory 30-day public comment period.

Figure I-1Cumulative Brownfields Projects in North Carolina Cumulative Brownfields Projects in North Carolina