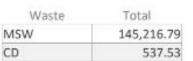

| 13,830.41 / 0.00               |
| 8301-CDLF-1997 Scotland County CDLF                                                 | 213.55 / 0.00                  |

| 8302T-TRANSFER-1997 Scotland County<br>Transfer Station | 740.81 / 735.55 |
|---------------------------------------------------------|-----------------|
| 9228-CDLF-2001 Red Rock Disposal C&D<br>Landfill        | 8.96 / 0.00     |

## Rockingham

Calculated Total: 149,806.77

opulation:

ns/Person:

91,706 1.63

Calculated Amount of waste disposed by county = [MSW Landfills + CD Landfills] + [Waste Exported out of county to recycling facility or transfer station] - [Waste imported into county to a recycling facility or transfer station]

## Landfilled Waste

Solid waste landfilled in the county's name:

Total: 145,754.32



## Exported Waste

Solid waste sent outside the county to transfer station or recycling facility and subsequently landfilled:

Total: 4,052.45

| Waste | Total    |
|-------|----------|
| MSW   | 4,052.45 |

## Imported Waste

Solid waste received in the county at transfer station or recycling facility and subsequently landfilled:

| Total: | 0.00 |
|--------|------|
|        |      |

| Facility Name                                             | Tons Received / Tons Transferred |
|-----------------------------------------------------------|----------------------------------|
| 4117-CDLF-2008 A-1 Sandrock C&D Landfill                  | 408.26 / 0.00                    |
| 4118T-TRANSFER- Bishop Road Transfer<br>Station           | 2,181.00 / 1,827.89              |
| 4120T-TRANSFER- Gre