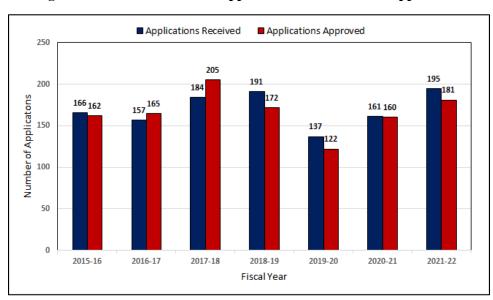

with other Southeastern States (Arkansas, Florida, Georgia, Louisiana, and Virginia) to ascertain how their Tax Certification programs are similar (or differ from) North Carolina's. North Carolina receives far more applications to its program than any of the other states contacted, with 160 to 200 applications being received in a typical year. Of the States contacted, Arkansas was the next closest with 60 to 70 applications in a typical year. Tax Certification programs in other states appear to place more restrictions on the type of business that can apply. For example, in Louisiana and Arkansas, a company must be a commercial recycling business and in Florida, an applicant must be either a local/municipal government, or a private entity under contract with a local/municipal government.



Figure V-7 Tax Certification Applications Received and Approved





## 8. Facility Operator Training and Public Outreach

The Solid Waste Section is committed to the protection of public health and the environment through education, inspections and compliance, and environmental monitoring. The section has a long-standing history of promoting training for the regulated community and public as required by statute as well as through technical assistance, collaboration, outreach activities, and customer service.

## D. Local Government Waste Reduction Activities and Recycling Markets

Each unit of local government is required to report to DEQ annually about their solid waste management programs and waste reduction activities per G.S. 130A-309.09A. The <u>Solid Waste and Materials Management