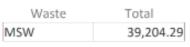

/ 0.00                 |
| 420ST-TRANSFER-1997 Weldon, Town of<br>Transfer Facility | 1,309.52 / 1,309.52              |
| 4602T-TRANSFER-1995 Hertford County<br>Transfer Station  | 1,970.39 / 1,970.39              |
| 7202T-TRANSFER-1995 Perquimans-<br>Chowan-Gates Transfer | 5.05 / 4.69                      |
| U0039-MSWLF- Atlantic Waste Disposal,<br>Inc. VA #562    | 36,435.20 / 0.00                 |

# Hoke Calculated Total: Population: Tons/Person: 40,669.77 53,773 0.76

Calculated Amount of waste disposed by county = [MSW Landfills + CD Landfills] + [Waste Exported out of county to recycling facility or transfer station] - [Waste imported into county to a recycling facility or transfer station]

#### Landfilled Waste

Solid waste landfilled in the county's name:

Total: 39,204.29



#### Exported Waste

Solid waste sent outside the county to transfer station or recycling facility and subsequently landfilled:

Total: 1,465.48

| Waste      | Total    |
|------------|----------|
| <b>NSW</b> | 1,465.48 |

#### Imported Waste

Solid waste received in the county at transfer station or recycling facility and subsequently landfilled:

Total: 0.00

| Facility Name                                            | Tons Received / Tons Transferred |
|----------------------------------------------------------|----------------------------------|
| 2609-TRANSFER- Fayetteville, City of<br>Transfer Station | 1,437.64 / 1,437.64              |
| 4702-TRANSFER-1994 Hoke County<br>Transfer Station       | 38,861.81 / 38,458.00            |
| 5305-TRANSFER-2013 Sanford Transfer<br>Station