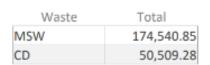

|                                 |
|                                                                      |                                 |
|                                                                      |                                 |
|                                                                      |                                 |

## Catawba Calculated Total: Population: Tons/Person: 222,494.65 161,736 1.38

Calculated Amount of waste disposed by county = [MSW Landfills + CD Landfills] + [Waste Exported out of county to recycling facility or transfer station] - [Waste imported into county to a recycling facility or transfer station]

### Landfilled Waste

Solid waste landfilled in the county's name:

Total: 225,050.13



### Exported Waste

Solid waste sent outside the county to transfer station or recycling facility and subsequently landfilled:

Total: 8.09

| Waste | Total |
|-------|-------|
| MSW   | 8.09  |

### Imported Waste

Solid waste received in the county at transfer station or recycling facility and subsequently landfilled:

Total: 2,563.58

| Waste | Total    |
|-------|----------|
| MSW   | 2,563.58 |

| Facility Name                                                    | Tons Received / Tons Transferre |
|------------------------------------------------------------------|---------------------------------|
| 1304-MSWLF-1992 BFI-Charlotte Mtr<br>Speedway Landfill V         | 119.48 / 0.00                   |
| 1403-MSWLF-1998 Foothills Environmental<br>Landfill              | 335.39 / 0.00