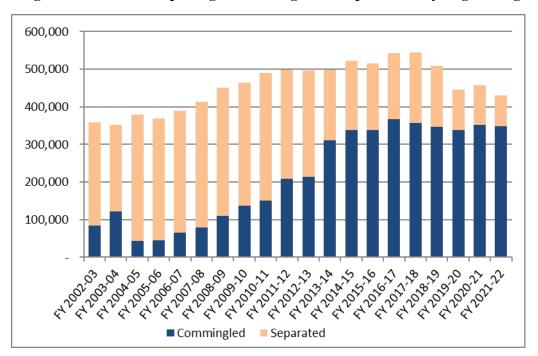

#### **List of Figures**

| Chapter 1: Brownheids                                                                               |       |
|-----------------------------------------------------------------------------------------------------|-------|
| Figure I-1Cumulative Brownfields Projects in North Carolina Cumulative Brownfields Projects in NC   |       |
| Figure II-1. Known dry-cleaning solvent-contaminated sites in North Carolina                        | 19    |
|                                                                                                     |       |
| Chapter II: Dry-Cleaning Solvent Cleanup Act                                                        |       |
| Figure II-2. DSCA Fund Trends                                                                       |       |
| Figure II-3 DSCA Administrative Expenses                                                            | 28    |
| Chapter IV: Inactive Hazardous Waste                                                                |       |
| Figure IV-1 Pre-Regulatory Landfill Program Funds                                                   | 69    |
| Chapter V: Solid Waste and Materials Management                                                     |       |
| Figure V-1 MSW and C&D 20-Year Disposal Forecast                                                    | 71    |
| Figure V-2 Feedstocks Composted / Mulched                                                           |       |
| Figure V-3 Gallons of Septage Pumped Per Year                                                       | 77    |
| Figure V-4 Tons of Medical Waste Processed by Fiscal Year                                           | 78    |
| Figure V-5 Household Hazardous Waste in Tons by Fiscal Year                                         |       |
| Figure V-6 Hurricane Incident GIS Tracking Tool                                                     |       |
| Figure V-7 Tax Certification Applications Received and Approved                                     | 82    |
| Figure V-8 Estimated Value of Business Equipment Certified as Tax Exempt                            |       |
| Figure V-9 Characterization of Local Government Recovery                                            | 85    |
| Figure V-10 20-Year Local Government Traditional Recyclable Material Recovery (Tons)                | 87    |
| Figure V-11 Public C&D Recycling (Tons) FY 2006-07 to FY 2021-22                                    | 88    |
| Figure V-12 20-Year Plastics Recovery (Tons)                                                        | 89    |
| Figure V-13 20 Year Reporting of Commingled vs. Separated Recycling Tonnage                         | 90    |
| Figure V-14 Constituents per Average Ton of Commingled Recyclables in NC FY 2021-22                 | 91    |
| Figure V-15 Public Electronics Recovery FY 2008-09 to FY 2021-22                                    |       |
| Figure V-16 Local Government Curbside Recycling Programs & Households Served FY 02-03 – FY 21-2     | 22 94 |
| Figure V-17 Local Government Specialty Waste Tons Collected FY 2017-18 through FY 2021-22           |       |
| Figure V-18 Local Government Diversion of Yard Waste from Disposal FY 1995-96 to FY 2021-22         |       |
| Figure V-19 Quarterly MRF Blended Material Values,                                                  |       |
| Figure V-20 Market Prices Received for Fiber Materials by Major North Carolina Processors Since 200 |       |
| Figure V-21 Market Prices Received for Select Container Materials by Majo NC Processors Since 2002  | 101   |
| Figure V-22 Final Disposal of Scrap Tires in NC                                                     | 104   |
|                                                                                                     |       |