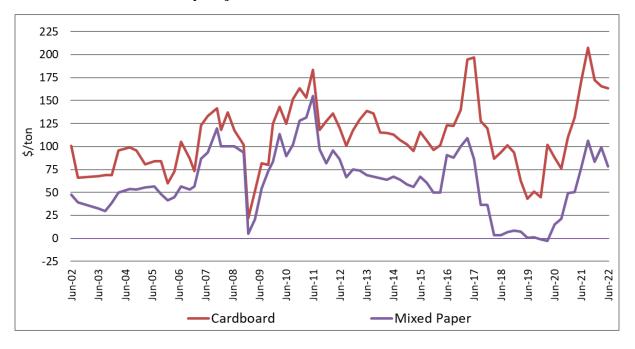

lass                | 21.1%                   | -\$39.87                | -\$8.42                               |
| Contamination        | 19.7%                   | -\$70.00                | -\$13.79                              |
| Total                |                         |                         | \$103.35                              |

Figure V-20 below shows the history of paper pricing throughout the past 20 years, demonstrating the fluctuating aspects of commodity markets. The value of cardboard and mixed paper remained high after improvements during FY 2020-21, maintaining prices experienced before global market fluctuations caused by China's National Sword policy in 2018.

Figure V-20 Market Prices Received for Fiber Materials by Major North Carolina Processors Since 2002



Figure V-21 shows 20-year pricing for three key container materials: aluminum, PET, and HDPE. Aluminum and PET values increased while HDPE colored and natural values decreased by nearly half after hitting record-high values in the fourth quarter of FY 2020-21.

2500

2000

1500

500

1500

1500

Aluminum PET HDPE - Natural HDPE - Color

Figure V-21 Market Prices Received for Select Container Materials by Major North Carolina Processors Since 2002

### 14. Recycling Market Developments in FY 2021-22

North Carolina's private-sector recycling economy continued its strong momentum during FY 2021-22. The state's longstanding recycling grant programs supported key infrastructure investments, including several MRF facility upgrades. American Recycling (now Sonoco Recycling) in Candler received