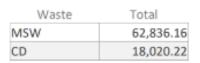

/ 0.00                 |
| 8202-CDLF-1996 Sampson County Disposal,<br>LLC                                      | 9.91 / 0.00                      |
| 8301-CDLF-1997 Scotland County CDLF                                                 | 6,268.65 / 0.00                  |
| 8302T-TRANSFER-1997 Scotland County<br>Transfer Station                             | 30,167.43 / 29,953.41            |

 Stanly
 Calculated Total: 84,752.53
 Population: Tons/Person: 62,659
 Tons/Person: 1.35

Calculated Amount of waste disposed by county = [MSW Landfills + CD Landfills] + [Waste Exported out of county to recycling facility or transfer station] - [Waste imported into county to a recycling facility or transfer station]

## Landfilled Waste

Solid waste landfilled in the county's name:

Total: 80,856.38



## Exported Waste

Solid waste sent outside the county to transfer station or recycling facility and subsequently landfilled:

Total: 3,896.15

| Waste | Total    |
|-------|----------|
| MSW   | 3,896.15 |

## Imported Waste

Solid waste received in the county at transfer station or recycling facility and subsequently landfilled:

Total: 0.00

| Facility Name                                                                       | Tons Received / Tons Transferred |
|-------------------------------------------------------------------------------------|----------------------------------|
| 0403-MSWLF-2010 Chambers<br>Development of North Carolina, Inc.<br>(Anson Landfill) | 24.40 / 0.00                     |
| 1304-MSWLF-1992 BFI-Charlotte Mtr<br>Speedway Landfill V