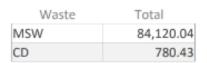

| 1,109.29 / 0.00                 |

| 6014-TRANSFER-2009 Queen City Transfer<br>Station | 8.20 / 8.09  |
|---------------------------------------------------|--------------|
| 6204-MSWLF-1995 Uwharrie Env. Reg.<br>Landfill    | 14.52 / 0.00 |
| 7607-MSWLF-2015 Great Oak Landfill                | 47.68 / 0.00 |
| 8202-CDLF-1996 Sampson County Disposal,<br>LLC    | 0.73 / 0.00  |

## ChathamCalculated Total:<br/>110,599.94Population:<br/>77,420Tons/Person:<br/>1.43

Calculated Amount of waste disposed by county = [MSW Landfills + CD Landfills] + [Waste Exported out of county to recycling facility or transfer station] - [Waste imported into county to a recycling facility or transfer station]

### Landfilled Waste

Solid waste landfilled in the county's name:

Total: 84,900.47



### Exported Waste

Solid waste sent outside the county to transfer station or recycling facility and subsequently landfilled:

Total: 25,699.47

| Waste | Total     |
|-------|-----------|
| MSW   | 25,699.47 |

### Imported Waste

Solid waste received in the county at transfer station or recycling facility and subsequently landfilled:

Total: 0.00

| Facility Name                                             | Tons Received / Tons Transferre |
|-----------------------------------------------------------|---------------------------------|
| 0105-CDLF-1998 Cobles C&D Landfill                        | 387.08 / 0.00                   |
| 1912-TP-2022 Triad Transfer Station                       | 18,115.40 / 16,422.72           |
| 3212-TRANSFER-2014 Durham, City of<br>Transfer Station    |