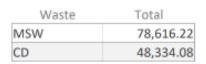

pson County<br>Disposal, LLC          | 57,298.68 / 0.00                |

| 9228-CDLF-2001 Red Rock Disposal C&D<br>Landfill           | 0.03 / 0.00      |
|------------------------------------------------------------|------------------|
| U0024-MSWLF- Brunswick Waste<br>Management Facility LLC VA | 29,830.62 / 0.00 |
| U0039-MSWLF- Atlantic Waste Disposal,<br>Inc. VA #562      | 8,226.57 / 0.00  |

# Harnett Calculated Total: Population: Tons/Person: 135,003.60 136,820 0.99

Calculated Amount of waste disposed by county = [MSW Landfills + CD Landfills] + [Waste Exported out of county to recycling facility or transfer station] - [Waste Imported into county to a recycling facility or transfer station]

#### Landfilled Waste

Solid waste landfilled in the county's name:

Total: 126,950.30



## Exported Waste

Solid waste sent outside the county to transfer station or recycling facility and subsequently landfilled:

Total: 8,053.30

| Waste | Total    |  |
|-------|----------|--|
| MSW   | 8,053.30 |  |

### Imported Waste

Solid waste received in the county at transfer station or recycling facility and subsequently landfilled:

| Total: | 0.00 |
|--------|------|
|--------|------|

| Facility Name                                               | Tons Received / Tons Transferred |
|-------------------------------------------------------------|----------------------------------|
| 2609-TRANSFER- Fayetteville, City of<br>Transfer Station    | 2,754.97 / 2,754.97              |
| 4117-CDLF-2008 A-1 Sandrock C&D Landfill                    | 0.00 / 0.00                      |
| 4