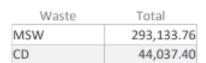

|
|                                                          |                                 |
|                                                          |                                 |
|                                                          |                                 |
|                                                          |                                 |

## Onslow

Calculated Total:

Population:

ns/Person:

335,022.44 206,530 1.62

Calculated Amount of waste disposed by county = [MSW Landfills + CD Landfills] + [Waste Exported out of county to recycling facility or transfer station] - [Waste imported into county to a recycling facility or transfer station]

#### Landfilled Waste

Solid waste landfilled in the county's name:

Total:

337,171.16



## Exported Waste

Solid waste sent outside the county to transfer station or recycling facility and subsequently landfilled:

Total:

| Waste | Total  |
|-------|--------|
| MSW   | 962.76 |

## Imported Waste

Solid waste received in the county at transfer station or recycling facility and subsequently landfilled:

Total:

3,111.48

| Waste | Total    |
|-------|----------|
| CD    | 3,111.48 |

## Facilities Listing County as Source of Waste

| Facility Name                                                              | Tons Received / Tons Transferred |
|----------------------------------------------------------------------------|----------------------------------|
| 5203-CDLF-2013 Maysville C & D                                             | 43,945.13 / 0.00                 |
| 5408