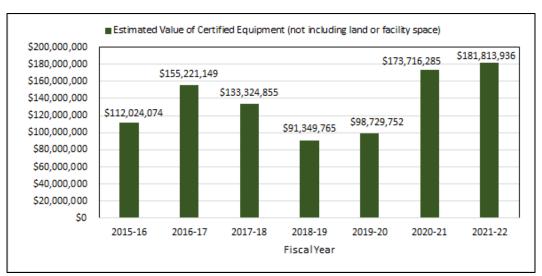

a, and Virginia) to ascertain how their Tax Certification programs are similar (or differ from) North Carolina's. North Carolina receives far more applications to its program than any of the other states contacted, with 160 to 200 applications being received in a typical year. Of the States contacted, Arkansas was the next closest with 60 to 70 applications in a typical year. Tax Certification programs in other states appear to place more restrictions on the type of business that can apply. For example, in Louisiana and Arkansas, a company must be a commercial recycling business and in Florida, an applicant must be either a local/municipal government, or a private entity under contract with a local/municipal government.



Figure V-7 Tax Certification Applications Received and Approved





## 8. Facility Operator Training and Public Outreach

The Solid Waste Section is committed to the protection of public health and the environment through education, inspections and compliance, and environmental monitoring. The section has a long-standing history of promoting training for the regulated community and public as required by statute as well as through technical assistance, collaboration, outreach activities, and customer service.

## D. Local Government Waste Reduction Activities and Recycling Markets

Each unit of local government is required to report to DEQ annually about their solid waste management programs and waste reduction activities per G.S. 130A-309.09A. The <u>Solid Waste and Materials Management Reports</u> help produce a picture of waste reduction, recycling, an