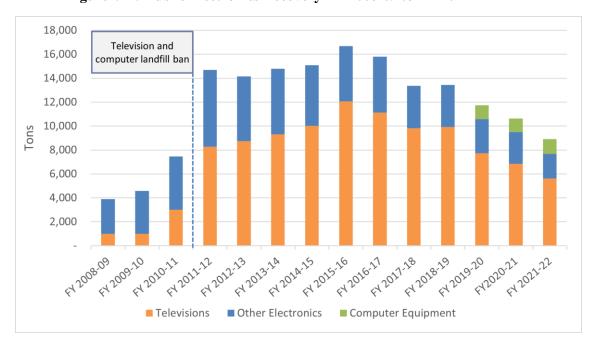

#### **List of Figures**

| Chapter 1: Brownheids                                                                               |       |
|-----------------------------------------------------------------------------------------------------|-------|
| Figure I-1Cumulative Brownfields Projects in North Carolina Cumulative Brownfields Projects in NC   |       |
| Figure II-1. Known dry-cleaning solvent-contaminated sites in North Carolina                        | 19    |
|                                                                                                     |       |
| Chapter II: Dry-Cleaning Solvent Cleanup Act                                                        |       |
| Figure II-2. DSCA Fund Trends                                                                       |       |
| Figure II-3 DSCA Administrative Expenses                                                            | 28    |
| Chapter IV: Inactive Hazardous Waste                                                                |       |
| Figure IV-1 Pre-Regulatory Landfill Program Funds                                                   | 69    |
| Chapter V: Solid Waste and Materials Management                                                     |       |
| Figure V-1 MSW and C&D 20-Year Disposal Forecast                                                    | 71    |
| Figure V-2 Feedstocks Composted / Mulched                                                           |       |
| Figure V-3 Gallons of Septage Pumped Per Year                                                       | 77    |
| Figure V-4 Tons of Medical Waste Processed by Fiscal Year                                           | 78    |
| Figure V-5 Household Hazardous Waste in Tons by Fiscal Year                                         |       |
| Figure V-6 Hurricane Incident GIS Tracking Tool                                                     |       |
| Figure V-7 Tax Certification Applications Received and Approved                                     | 82    |
| Figure V-8 Estimated Value of Business Equipment Certified as Tax Exempt                            |       |
| Figure V-9 Characterization of Local Government Recovery                                            | 85    |
| Figure V-10 20-Year Local Government Traditional Recyclable Material Recovery (Tons)                | 87    |
| Figure V-11 Public C&D Recycling (Tons) FY 2006-07 to FY 2021-22                                    | 88    |
| Figure V-12 20-Year Plastics Recovery (Tons)                                                        | 89    |
| Figure V-13 20 Year Reporting of Commingled vs. Separated Recycling Tonnage                         | 90    |
| Figure V-14 Constituents per Average Ton of Commingled Recyclables in NC FY 2021-22                 | 91    |
| Figure V-15 Public Electronics Recovery FY 2008-09 to FY 2021-22                                    |       |
| Figure V-16 Local Government Curbside Recycling Programs & Households Served FY 02-03 – FY 21-2     | 22 94 |
| Figure V-17 Local Government Specialty Waste Tons Collected FY 2017-18 through FY 2021-22           |       |
| Figure V-18 Local Government Diversion of Yard Waste from Disposal FY 1995-96 to FY 2021-22         |       |
| Figure V-19 Quarterly MRF Blended Material Values,                                                  |       |
| Figure V-20 Market Prices Received for Fiber Materials by Major North Carolina Processors Since 200 |       |
| Figure V-21 Market Prices Received for Select Container Materials by Majo NC Processors Since 2002  | 101   |
| Figure V-22 Final Disposal of Scrap Tires in NC                                                     | 104   |
|                                                                                                     |       |