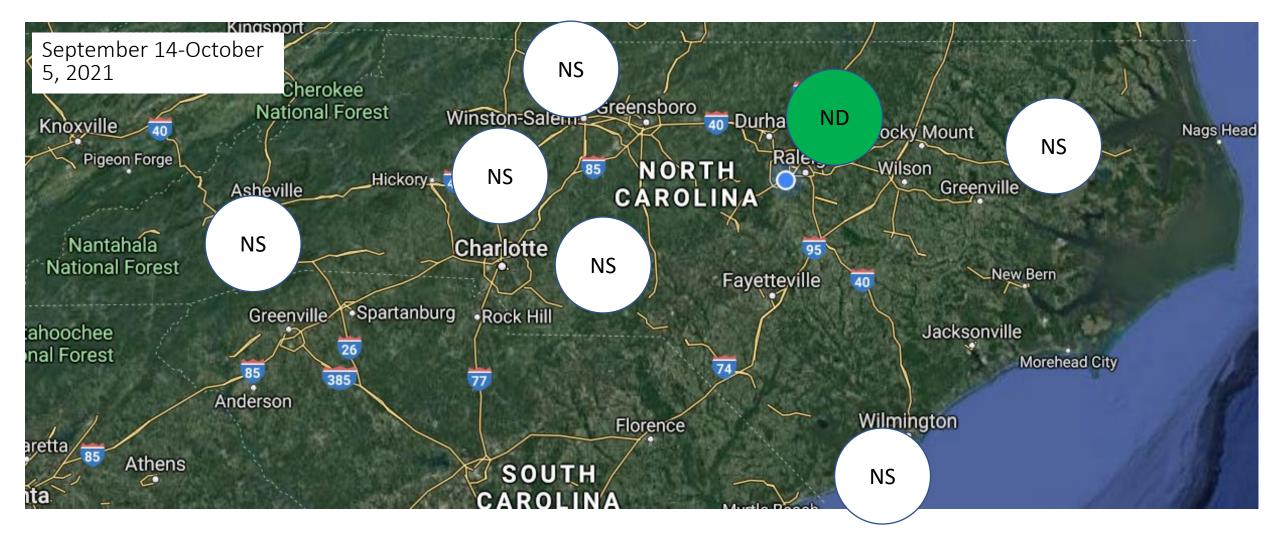

## NC DAQ Background PFAS Rainwater Network

- Network of seven background sites generally oriented near our regional offices
  - Raleigh start 4/24/18
  - Fayetteville (Candor) start 10/24/18
  - Asheville start 11/20/18
  - Wilmington start 1/8/19
  - Washington start 2/12/19
  - Mooresville start 3/12/19
  - Winston Salem start 3/26/18