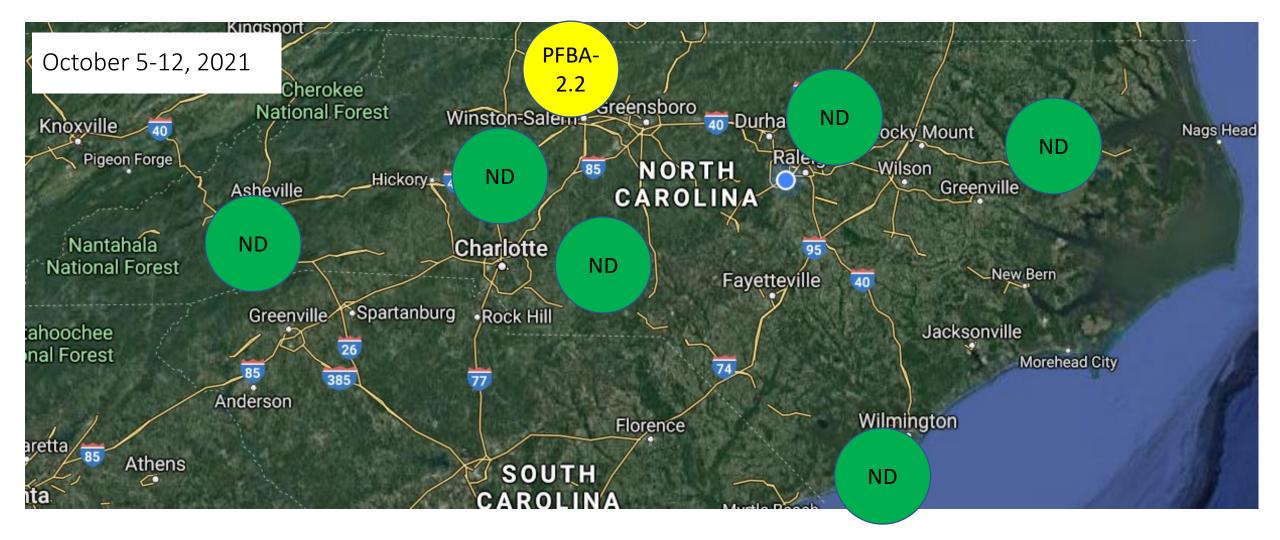

## NC DAQ Background PFAS Rainwater Network

- Network of seven background sites generally oriented near our regional offices
  - Raleigh start 4/24/18
  - Fayetteville (Candor) start 10/24/18
  - Asheville start 11/20/18
  - Wilmington start 1/8/19
  - Washington start 2/12/19
  - Mooresville start 3/12/19
  - Winston Salem start 3/26/18