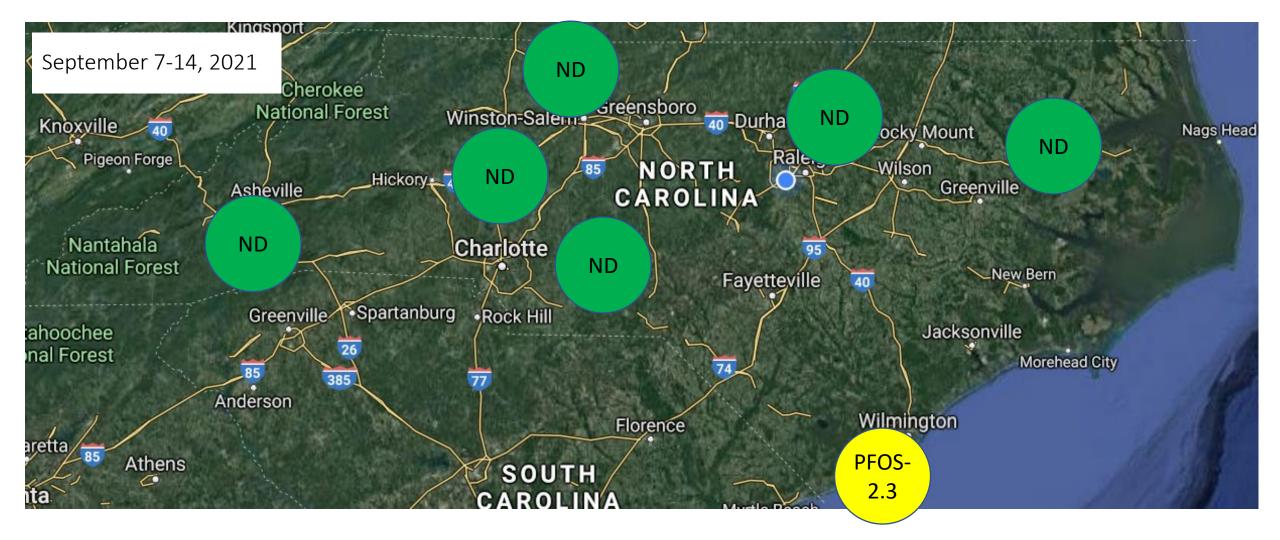

## NC DAQ Background PFAS Rainwater Network

- Network of seven background sites generally oriented near our regional offices
  - Raleigh start 4/24/18
  - Fayetteville (Candor) start 10/24/18
  - Asheville start 11/20/18
  - Wilmington start 1/8/19
  - Washington start 2/12/19
  - Mooresville start 3/12/19
  - Winston Salem start 3/26/18