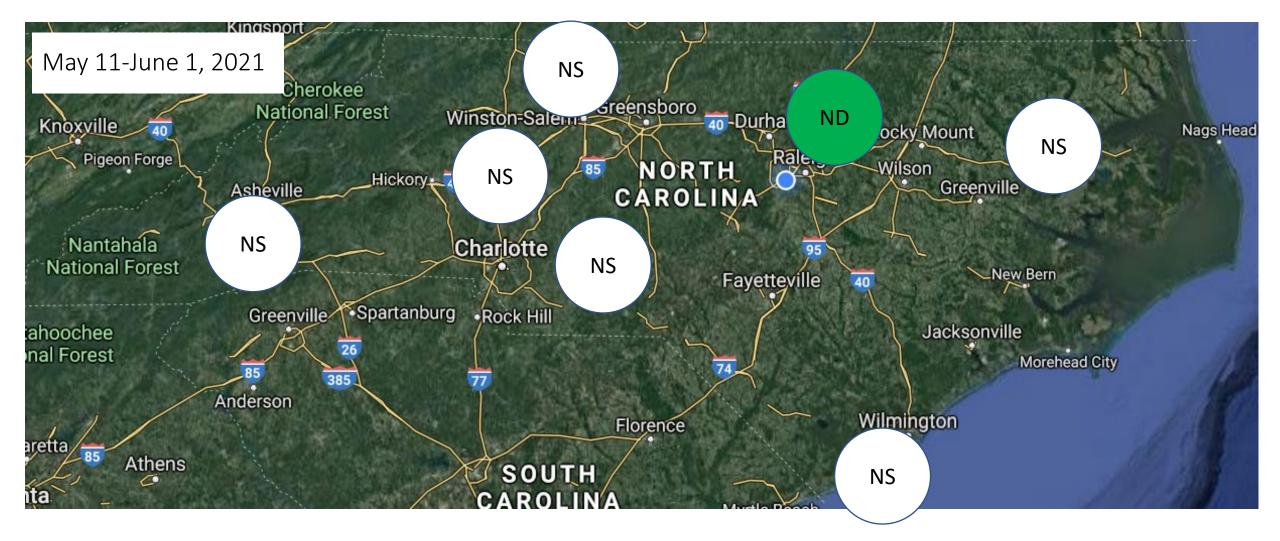

|                 |                |                |                 |                 |                 |
| MN - WSRO |                 |                |                 |                 |               |               |         |                 |                |               |                |                 |                 |                |                |                 |                |                |                 |                 |                |               |                  |                 |       |                |          |                 |                |                |                 |                 |                 |                |                |                 |                 |                 |