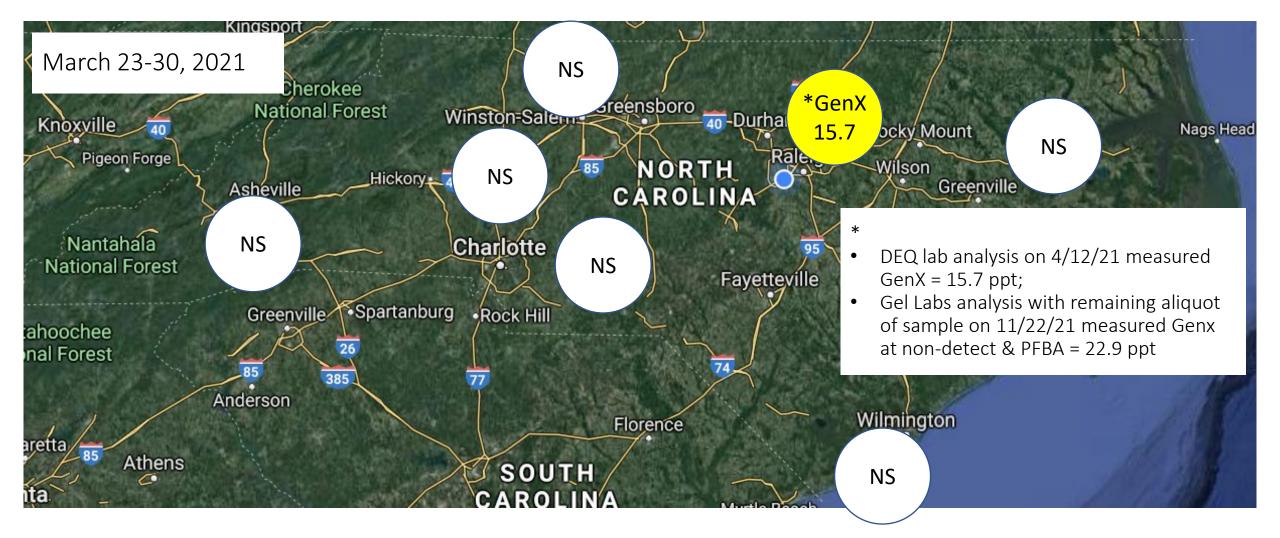

## NC DAQ Background PFAS Rainwater Network

- Network of seven background sites generally oriented near our regional offices
  - Raleigh start 4/24/18
  - Fayetteville (Candor) start 10/24/18
  - Asheville start 11/20/18
  - Wilmington start 1/8/19
  - Washington start 2/12/19
  - Mooresville start 3/12/19
  - Winston Salem start 3/26/18