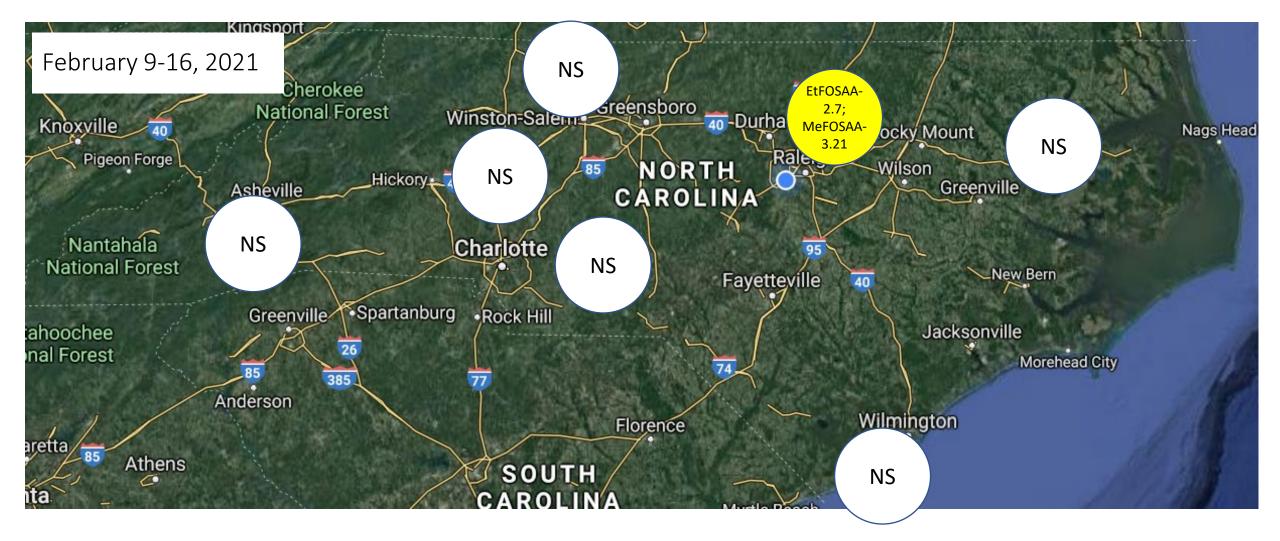

## NC DAQ Background PFAS Rainwater Network

- Network of seven background sites generally oriented near our regional offices
  - Raleigh start 4/24/18
  - Fayetteville (Candor) start 10/24/18
  - Asheville start 11/20/18
  - Wilmington start 1/8/19
  - Washington start 2/12/19
  - Mooresville start 3/12/19
  - Winston Salem start 3/26/18