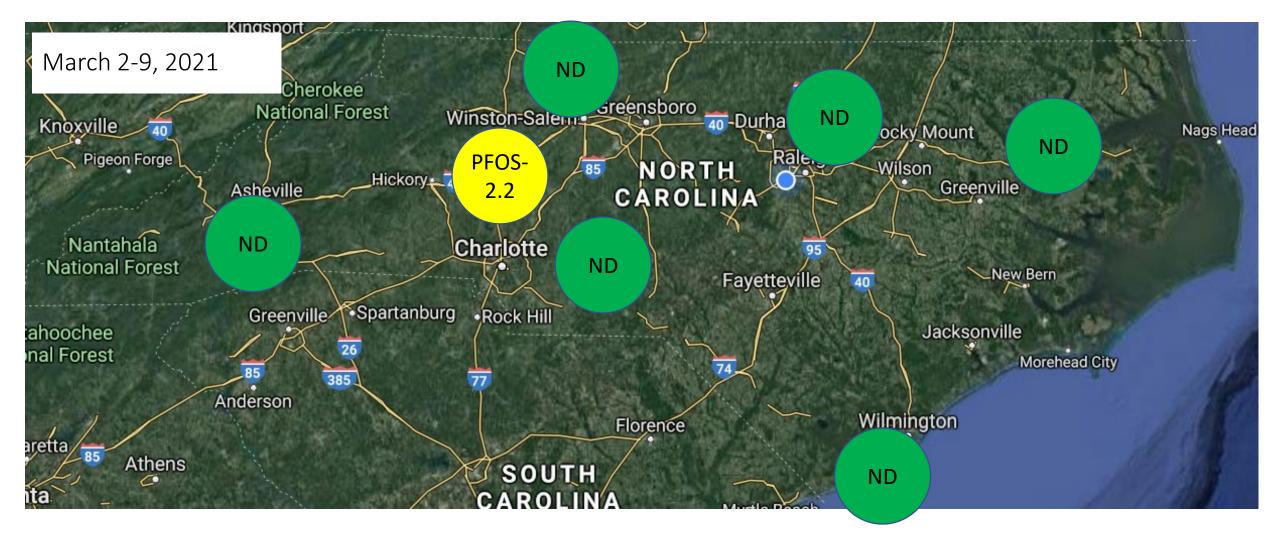

## NC DAQ Background PFAS Rainwater Network

- Network of seven background sites generally oriented near our regional offices
  - Raleigh start 4/24/18
  - Fayetteville (Candor) start 10/24/18
  - Asheville start 11/20/18
  - Wilmington start 1/8/19
  - Washington start 2/12/19
  - Mooresville start 3/12/19
  - Winston Salem start 3/26/18