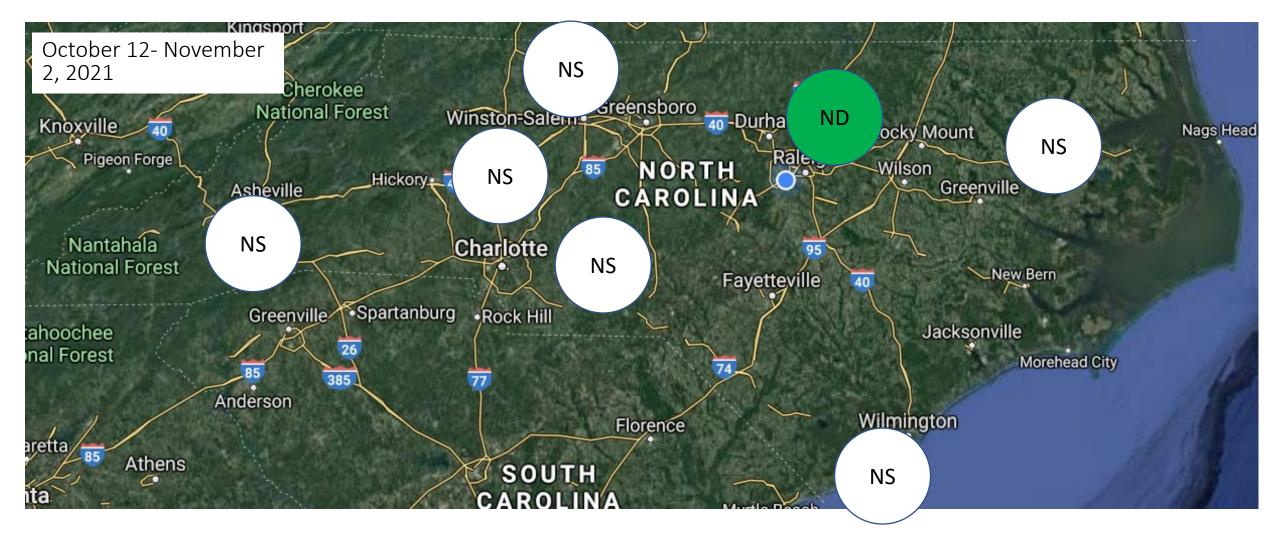

## NC DAQ Background PFAS Rainwater Network

- Network of seven background sites generally oriented near our regional offices
  - Raleigh start 4/24/18
  - Fayetteville (Candor) start 10/24/18
  - Asheville start 11/20/18
  - Wilmington start 1/8/19
  - Washington start 2/12/19
  - Mooresville start 3/12/19
  - Winston Salem start 3/26/18