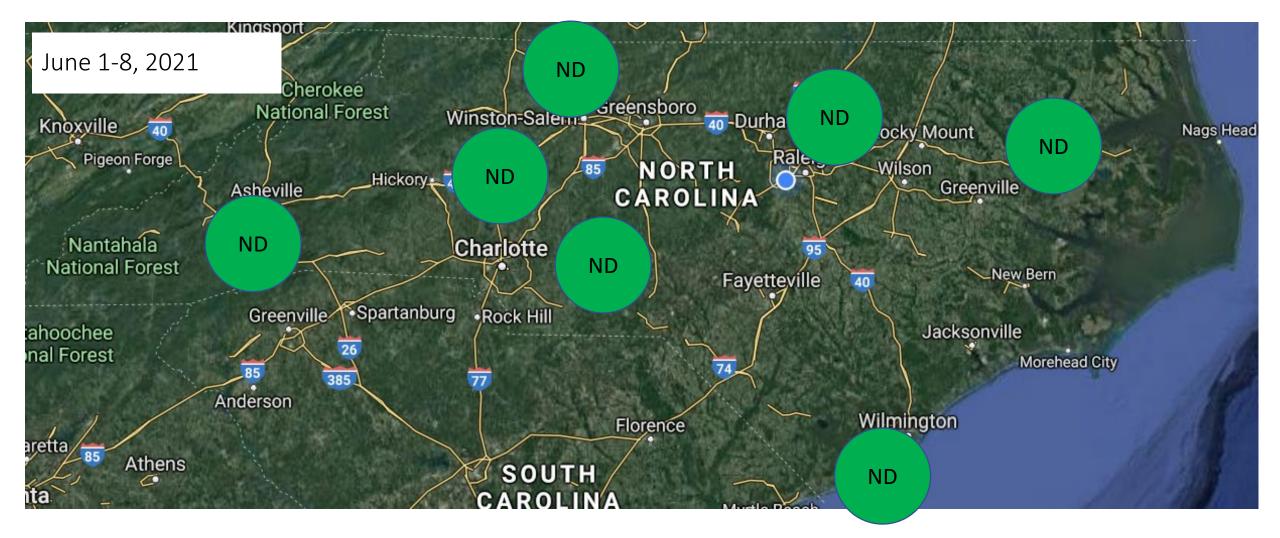

|                 |                |                |                 |                 |                 |
| MN - WSRO |                 |                |                 |                 |               |               |         |                 |                |               |                |                 |                 |                |                |                 |                |                |                 |                 |                |               |                  |                 |       |                |          |                 |                |                |                 |                 |                 |                |                |                 |                 |                 |