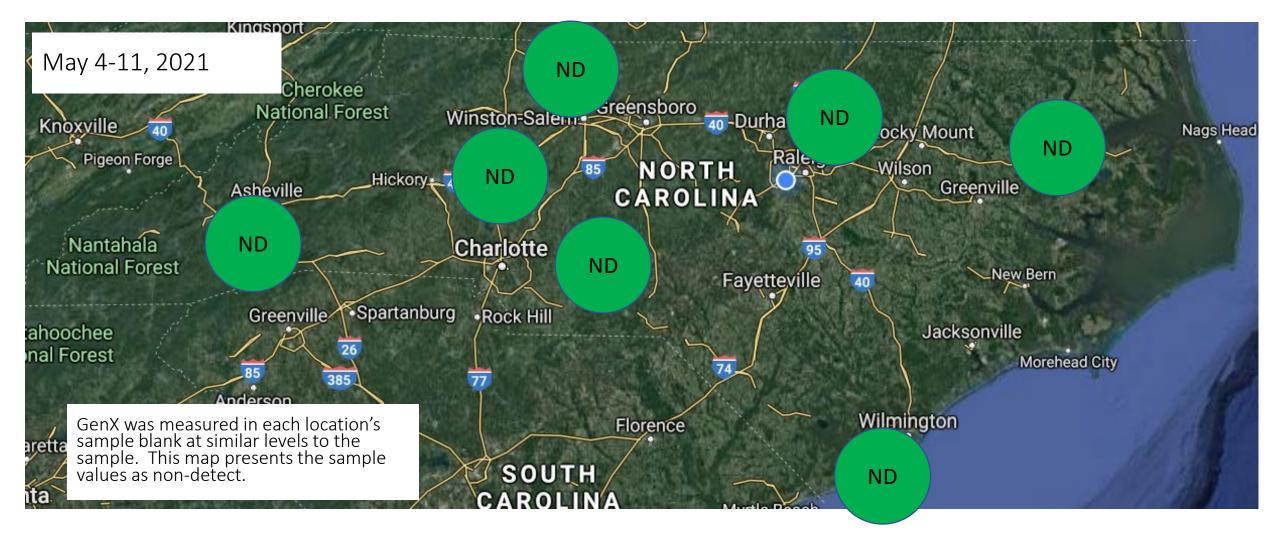

## NC DAQ Background PFAS Rainwater Network

- Network of seven background sites generally oriented near our regional offices
  - Raleigh start 4/24/18
  - Fayetteville (Candor) start 10/24/18
  - Asheville start 11/20/18
  - Wilmington start 1/8/19
  - Washington start 2/12/19
  - Mooresville start 3/12/19
  - Winston Salem start 3/26/18