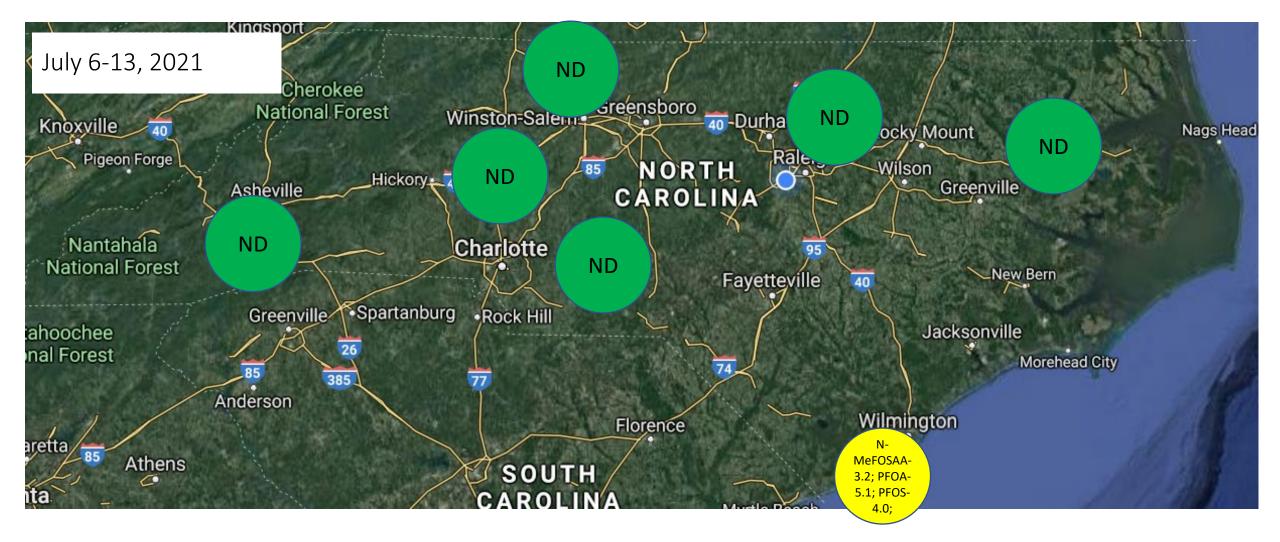

|                |                |                 |                 |                 |
| MN - WSRO |                 |                |                 |                 |               |               |         |                 |                |               |                |                 |                 |                |                |                 |                |                |                 |                 |                |               |                  |                 |       |                |          |                 |                |                |                 |                 |                 |                |                |                 |                 |                 |