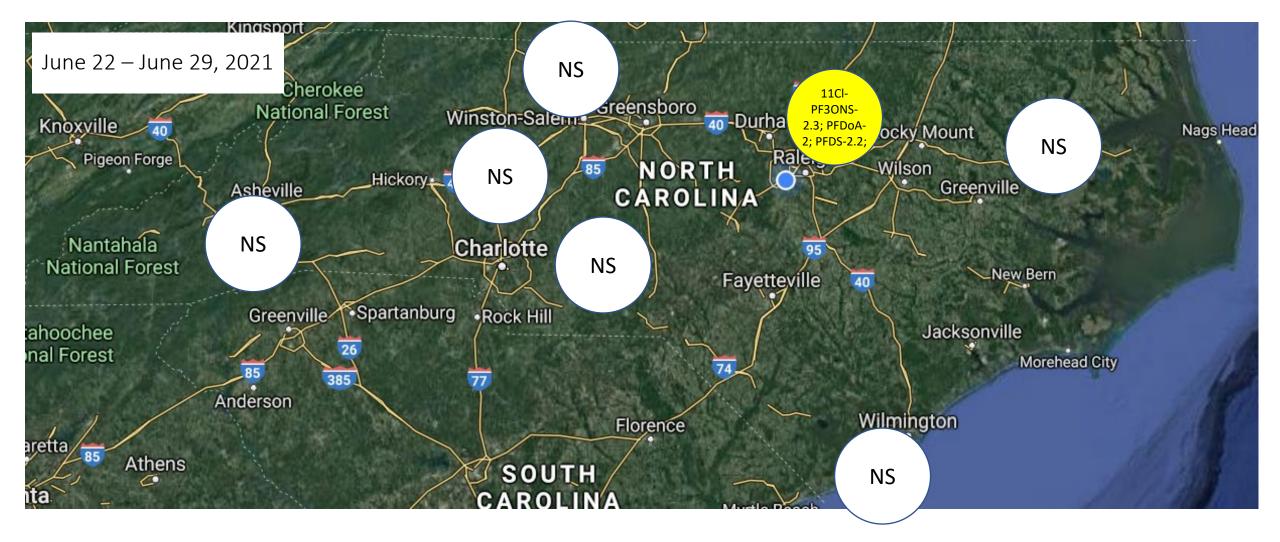

|                |                |                 |                 |                 |
| MN - WSRO |                 |                |                 |                 |               |               |         |                 |                |               |                |                 |                 |                |                |                 |                |                |                 |                 |                |               |                  |                 |       |                |          |                 |                |                |                 |                 |                 |                |                |                 |                 |                 |