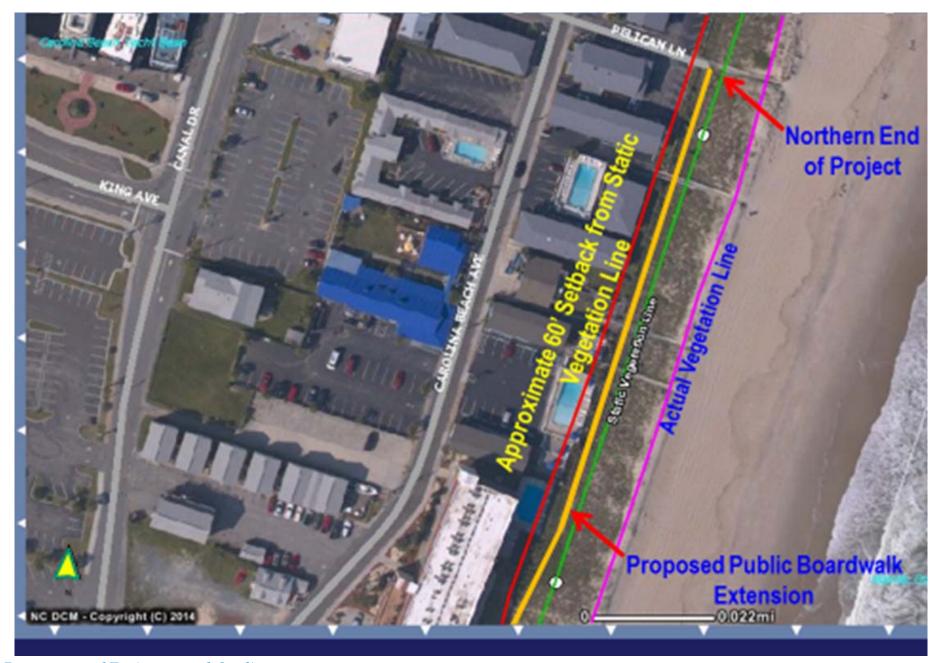

## **STIPULATED EXHIBITS 37**

37. Powerpoint Presentation with aerial and ground site photographs