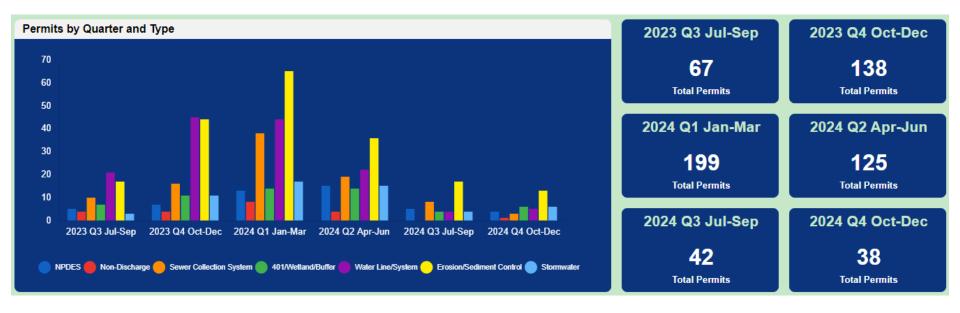

Anticipated permits by type, count and timeline

Based on a 95.4% response rate

Data current as of 12/1/23

|             |                 |                 |                            | 1                                       |
|-------------|-----------------|-----------------|----------------------------|-----------------------------------------|
| Did Survey? | Project Number  | ▼ Project Name  |                            |                                         |
| TRUE        | SRP-D-ARP-0226  | Water Line Re   | placement                  |                                         |
| TRUE        | VUR-D-ARP-0002  | Leatherwood S   | torage Tank Replacement    |                                         |
| TRUE        |                 | WW Treatmen     | t Plan Upgrade ARPA        |                                         |
|             | VUR-W-ARP-0066  |                 |                            |                                         |
| TRUE        |                 | Water Distribu  | tion Core System Replaceme |                                         |
|             | SRP-D-ARP-0020  |                 |                            |                                         |
|             |                 |                 |                            | can Rescue Plan Act) Funded? *          |
| TRUE        |                 | SW Angier Dra   |                            |                                         |
|             | ODD OM ADD 0000 |                 | Yes                        |                                         |
|             | SRP-SW-ARP-0006 |                 |                            |                                         |
|             |                 |                 | ADDA Destant Name t        |                                         |
| TRUE        | SRP-W-ARP-0019  | WWTP Cap U      | ARPA Project Name *        |                                         |
| TRUE        | AIA-D-ARP-0046  | Water AIA - A   |                            | I a a a a a a a a a a a a a a a a a a a |
|             |                 |                 | Rocky Mount Water Line Rep | lacement                                |
| TRUE        | AIA-W-ARP-0045  | Wastewater Al   |                            |                                         |
| TRUE        | SRP-D-ARP-0349  | Drinking Wate   |                            |                                         |
| TRUE        | AIA-W-ARP-0052  | Eval of State C | ARPA Project Number *      |                                         |
| TRUE        | AIA-D-ARP-0080  | Water Systems   |                            |                                         |
|             |                 |                 | SRP-D-ARP-0226             |                                         |
|             |                 |                 |                            |                                         |