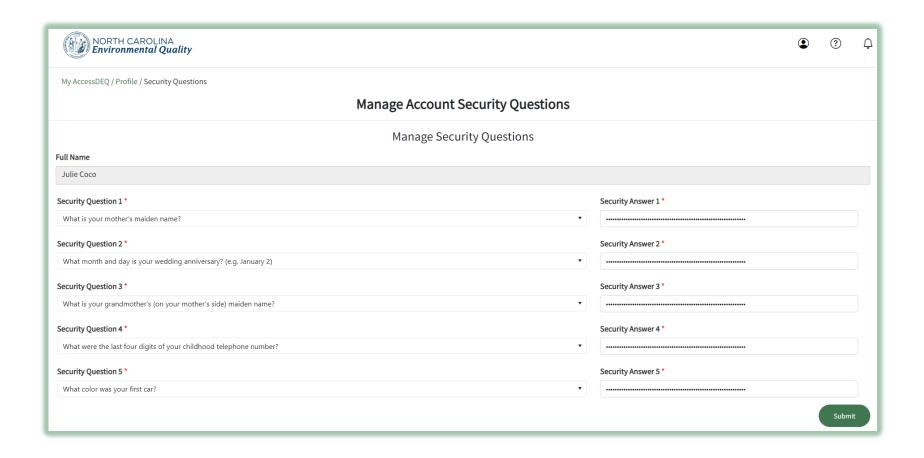

### **Portal Terminology**

- Permit plan approval
- New Location Request DEQ-wide general term referring to a facility, site, outfall, etc. at a specific location that is related to a permit, certificate, plan approval, etc.
- Responsible Official individual who has (signature)
   authority to act on behalf of a new Location/Project Site
- **Preparer** individual with access to the Location to prepare applications on behalf of the Responsible Official or his/her delegate