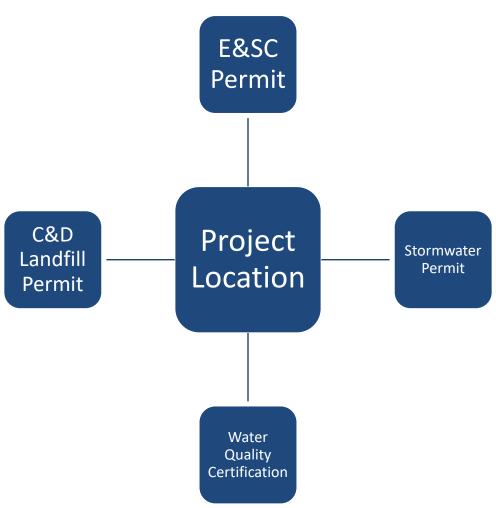

#### FINANCIAL RESPONSIBILITY/OWNERSHIP FORM SEDIMENTATION POLLUTION CONTROL ACT

No person may initiate any land-disturbing activity on one or more acres as covered by the Act, including any activity under a common plan of development of this size as covered by the NCG01 permit, before this form and an acceptable erosion and sedimentation control plan have been completed and approved by the Land Quality Section, N.C. Department of Environmental Quality. Submit the completed form to the appropriate Regional Office. (Please type or print and, if the question is not applicable or the e-mail address or phone number is unavailable, place N/A in the blank.)

#### Part A.

| 1.  | Project Name                                                                                                |            |                      |                      |                    |          |
|-----|-------------------------------------------------------------------------------------------------------------|------------|----------------------|----------------------|--------------------|----------|
|     | *If this project involves America<br>Number (e.g., SRP-D-ARP-012<br>Division of Water Infrastructure        | 1) below   |                      |                      |                    |          |
| 2.  | Location of land-disturbing activity: Co                                                                    | ounty      |                      | _ City or Townsh     | ip                 |          |
|     | Highway/Street                                                                                              | Latitu     | Ide(decimal degrees) | Longitud             | e(decimal degrees) |          |
| 3.  | Approximate date land-disturbing activ                                                                      | ity will c | ommence:             |                      |                    |          |
| 4.  | Purpose of development (residential, o                                                                      | ommer      | cial, industrial, in | stitutional, etc.):_ |                    |          |
| 5.  | Total acreage disturbed or uncovered                                                                        | (includir  | ng off-site borrow   | and waste areas      | ):                 |          |
| 6.  | Amount of fee enclosed: \$_<br>up to the next acre) is assessed witho<br>Checks should be addressed to NCDI | ut a ceil  |                      |                      |                    |          |
| 7.  | Has an erosion and sediment control p                                                                       | lan bee    | n filed? Yes □       | Enclosed             | No □               |          |
| 8.  | Person to contact should erosion and s                                                                      | sedimen    | t control issues a   | arise during land-   | disturbing activi  | ty:      |
|     | Name                                                                                                        |            | E-mail Addres        | ss                   |                    |          |
|     | Phone: Office#                                                                                              |            | Mobile#              |                      |                    |          |
| 9.  | Landowner(s) of Record (attach accord                                                                       | npanied    | page to list addit   | tional owners):      |                    |          |
|     | Name                                                                                                        |            | Phone: Office        | e#                   | Mobile #           |          |
|     | Current Mailing Address                                                                                     |            | Current Street       | t Address            |                    |          |
|     | City State                                                                                                  | Zip        | City                 | State                |                    | Zip      |
| 10. | Deed Book NoPag                                                                                             | je No      |                      | Provide a copy of    | the most curre     | nt deed. |