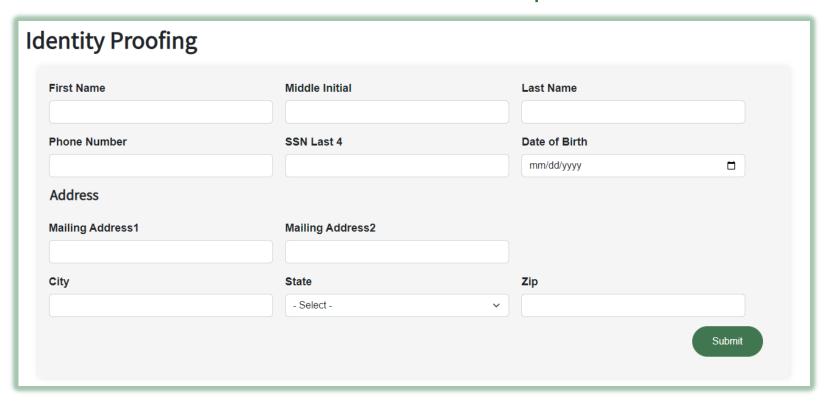

# **Ancient Paper Application**

| NORTH CAROL<br>Environmental | _INA<br>I <b>Quality</b>          |
|------------------------------|-----------------------------------|
| Register                     |                                   |
|                              | Registration                      |
|                              | First name                        |
|                              | Lestanes                          |
|                              | Last name                         |
|                              | Email                             |
|                              |                                   |
|                              | Password                          |
|                              |                                   |
|                              | Repeat password                   |
|                              | Register                          |
|                              | Already registered? <u>Log in</u> |