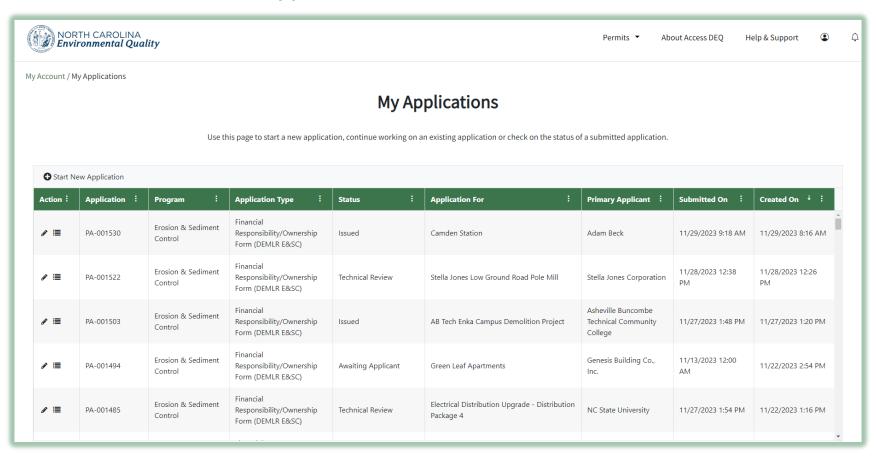

### Capabilities for the Sedimentation Pollution Control Program

 Application and Plan intake, including authorizations & fees

Portal accepts applications for all regional offices

Plan reviews

Standard Reviews and Express Reviews

#### Application numbers in addition to Permit Numbers