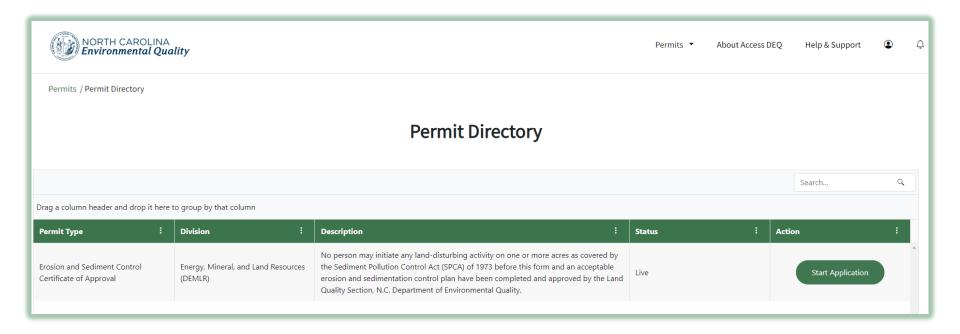

### Capabilities for the Sedimentation Pollution Control Program

 Application and Plan intake, including authorizations & fees

Portal accepts applications for all regional offices

Plan reviews

Standard Reviews and Express Reviews

#### **Erosion & Sediment Control Program Home Page**

New Online Erosion and Sediment Control Application

The Erosion and Sediment Control Application is now available online, <u>learn how to apply online here</u>.