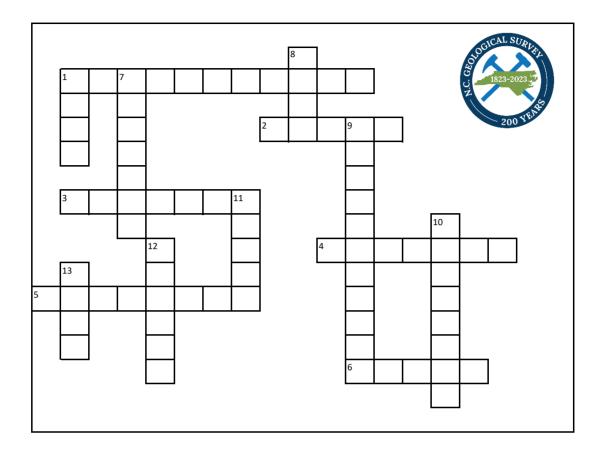

## **ROCK AND MINERAL CROSSWORD PUZZLE**

## **CLUES**

## Across

- 1. These are the only type of rocks that can have fossils
- 2. Melted rocks that are below Earth's surface
- 3. This type of rock is formed by cooling lava and magma
- 4. Remains or impressions of once-living organisms
- 5. This describes metamorphic rocks that have a striped appearance
- 6. Rocks transform into other rock types through the rock \_\_\_\_\_

## Down

- 1. Through erosion, weathering, and time rocks turn into \_\_\_\_\_
- 7. This is the hardest mineral on Mohs Hardness Scale
- 8. Melted rocks that erupt on to Earth's surface
- 9. These rocks are created by intense heat and pressure
- 10. Rocks are composed of one or more of these substances
- 11. Minerals cannot be liquid, they must be \_\_\_\_\_
- 12. This very common mineral is made of silicon and oxygen
- 13. A \_\_\_\_\_ is made from one or more minerals