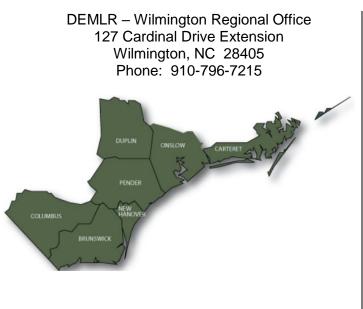

## Where do I send my Post-Construction Permit Application?

If your project is **within the Wilmington or Washington Regions**, then you will send the application to the appropriate DEMLR Regional Office at the address below: