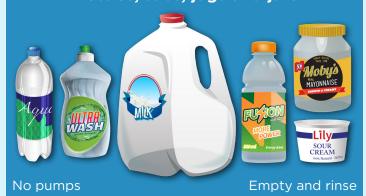

# RECYCLING IN THE OFFICE

Don't tangle or contaminate. Recycle right for our state!

#### **PLASTIC**

Bottles, tubs, jugs and jars



## **METAL**

All cans



Empty and rinse

## **GLASS**

**Bottles and jars** 







Empty and rinse

#### **PAPER**

Paper, cartons and cardboard



# **KEEP THESE**

- O Chip/snack bags
- O Dishes or cookware
- O Disposable cups (plastic and paper)
- Disposable plates or cutlery Styrofoam/peanuts
- O Food-tainted items
- O Hardcover books

- Light bulbs
- Pizza boxes
- O Plastic bags/wrap
- O Shredded paper
- Straws
   ■
   ■
   ■
   ■
   ■
   ■
   ■
   ■
   ■
   ■
   ■
   ■
   ■
   ■
   ■
   ■
   ■
   ■
   ■
   ■
   ■
   ■
   ■
   ■
   ■
   ■
   ■
   ■
   ■
   ■
   ■
   ■
   ■
   ■
   ■
   ■
   ■
   ■
   ■
   ■
   ■
   ■
   ■
   ■
   ■
   ■
   ■
   ■
   ■
   ■
   ■
   ■
   ■
   ■
   ■
   ■
   ■
   ■
   ■
   ■
   ■
   ■
   ■
   ■
   ■
   ■
   ■
   ■
   ■
   ■
   ■
   ■
   ■
   ■
   ■