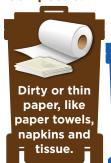

#### WHAT PAPER GOES WHERE?

Know what paper products are compostable and can go in your cart.

### Trash cart:

Plastic-lined

receipts,

plates, to-go

containers.

and wrapping

paper.