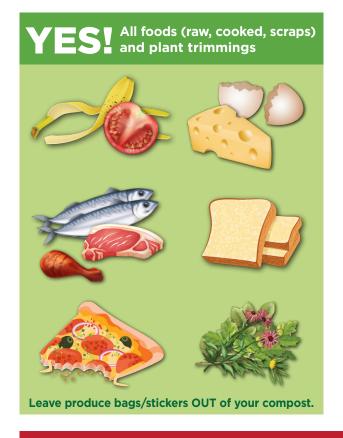

| 5  | 6  | 7  | 8  | 9  | 10 |  |  |  |
| 11                   | 12 | 13 | 14 | 15 | 16 | 17 |  |  |  |
| 18                   | 19 | 20 | 21 | 22 | 23 | 24 |  |  |  |
| 25 26 27 28 29 30 31 |    |    |    |    |    |    |  |  |  |
|                      |    |    |    |    | ~~ |    |  |  |  |

| December 2020 |    |    |    |    |    |    |  |  |
|---------------|----|----|----|----|----|----|--|--|
| S             | М  | T  | W  | T  | F  | S  |  |  |
|               |    | 1  | 2  | 3  | 4  | 5  |  |  |
| 6             | 7  | 8  | 9  | 10 | 11 | 12 |  |  |
| 13            | 14 | 15 | 16 | 17 | 18 | 19 |  |  |
| 20            | 21 | 22 | 23 | 24 | 25 | 26 |  |  |
| 27            | 28 | 29 | 30 | 31 |    |    |  |  |



# GUIDE TO CURBSIDE COMPOSTING



# • WHAT TO COMPOST •





## **NO! KEEP PLASTICS OUT**



Plastic bags, produce bags and wrappers



Plastic-coated (shiny) take-out boxes and plates



To-go hot and cold drink cups

# **COMPOSTING TIPS**

#### LOOSE AND FREE!

Your compost can be collected loose and free!

If you choose to bag your food scraps, use only paper bags or certified BPI compostable "bio bags." No other type of bags will be accepted.





#### TIGHT LID, IN THE FRIDGE!

Afraid of smells or bugs?

Your compost won't be any smellier or buggier than your trash! Same stuff, different bin! Keep a tight lid to avoid any issues or store it in the fridge/freezer, especially if you have meat, bones and fish. After dumping your compost out in the cart, rinse your indoor bin!

#### WHAT PAPER GOES WHERE?

Know what paper products are compostab