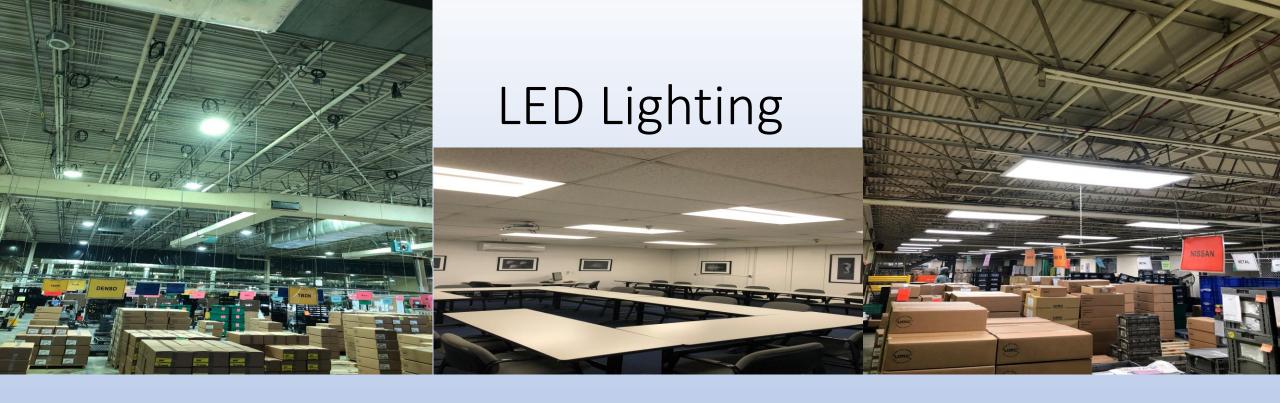

#### 400 W Metallic Halide Hi Bays

- 119 Hi bays & 64 8'Flourescent
- 55,792 KWH
- Office, bathrooms, Labs, Docks
- Parking lots and Wall Packs
- OCC Sensors

#### 250 W LED Hi Bays

- 153 Hi bays
- 38,250 KWH
- \$158K and growing