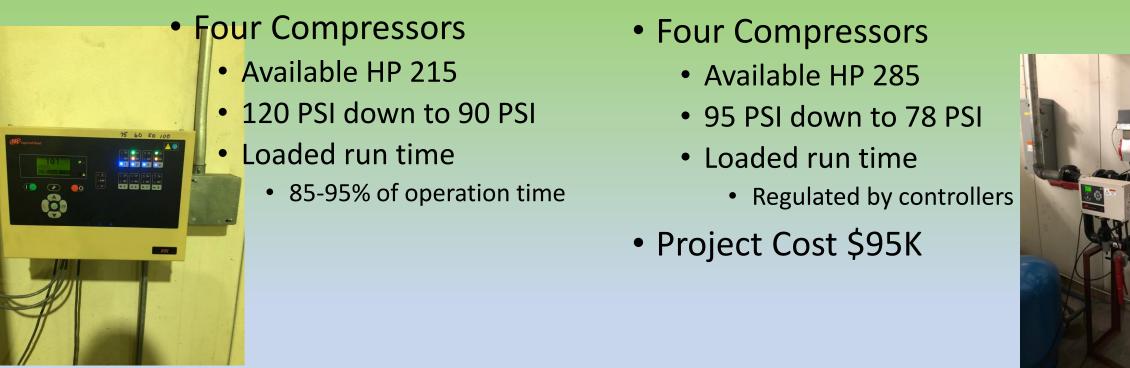

Our Journey
  - Opened in Goldsboro in 1996
  - ISO 14001 certified in Oct 2003
  - In 2013 Full time Safety and Environment
  - Certified to the 2015 standard in May 2017





# Old

- BUR
  - Countless Leaks
  - Hundreds of man hours
  - Equipment Downtime
  - Heating R-value 8.89
  - Cooling R-value 9.88

## New

- Thermo Plastic Polyolefin (TPO)
  - 2" Insulation
  - 20 Year warranty (minor MX)
  - No Equip Downtime
  - Heating R-Value 19.13
  - Cooling R-Value 21.32
  - Cost \$319K



#### 400 W Metallic Halide Hi Bays

- 119 Hi bays & 64 8'Flourescent
- 55,792 KWH
- Office, bathrooms, Labs, Docks
- Parking lots and Wall Packs
- OCC Sensors

#### 250 W LED Hi Bays

- 153 Hi bays
- 38,250 KWH
- \$158K and growing



# Compressed Air

# **U-Configuration**

# **Loop Configuration**





# **Energy Reduction Benefits**

### **Prior to Implementation**

FY2014 Annual KWH usage 9,321,400



### **Post Implementation**

FY2017 Annual KWH Usage 6,005,600 36% reduction straightline Normalized Data is 33% reduction FY2018 currently at 14% reduction



# Reduce Rubber Waste

### **Target**

- Raw Material waste reduction by 50%
- 2015 \$14,612
- 2016 \$5,853
- 2016 Rubber to landfill 216.08
   Tons

#### **Results**

- Improved Efficiencies
  - Work Instructions
  - QA Checks
- 2017 \$13,988
- 2017 Rubber to landfill 130.37 Tons