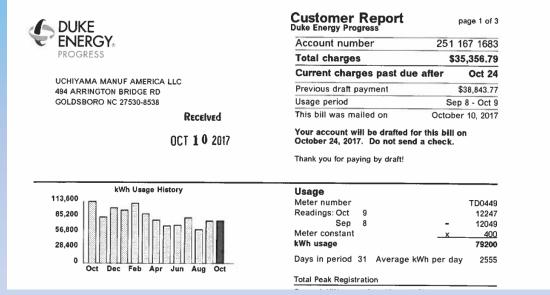

### **Post Implementation**

FY2017 Annual KWH Usage 6,005,600 36% reduction straightline Normalized Data is 33% reduction FY2018 currently at 14% reduction