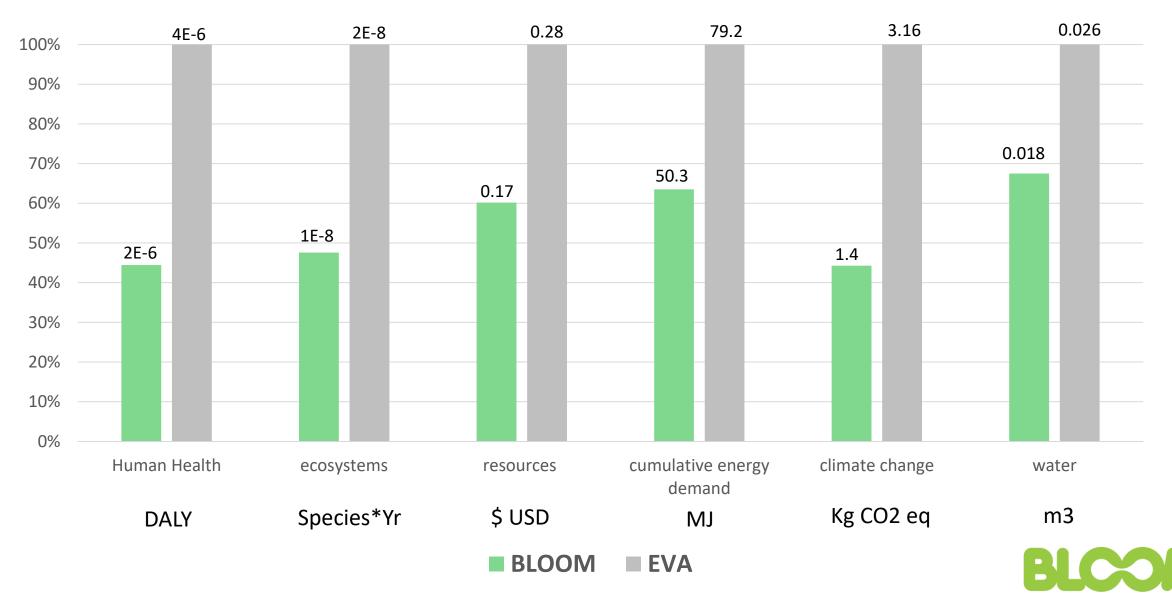

#### **BLOOM-EVA vs EVA**

#### **ECO-FACTS**

For Every 1 Kilogram of BLOOM-EVA

#### Water Cleaned

#### CO<sub>2</sub> Captured

2,253 Liters

of fresh water returned to the environment

640 M<sup>3</sup>

of Air Cleaned of CO2

#### **Carbon Offset**

8,235 Hours

Hours of smartphone use offset

1.03 KG

of CO2 removed from the atmosphere