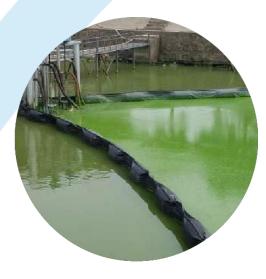

## A DESTRUCTIVE ENEMY

Algal blooms pose a major problem for communities around the world when eco- systems become out of balance.

Algae blooms are caused by factors like climate change and water pollution from agriculture, industry, and society.

WILDLIFE

FISHING

TOURISM

## ENVIRONMENTAL RESTORATION

THE BLOOM PROCESS

HARVESTING

COAGULATION

**RESTORATION** 

REMEDIATION