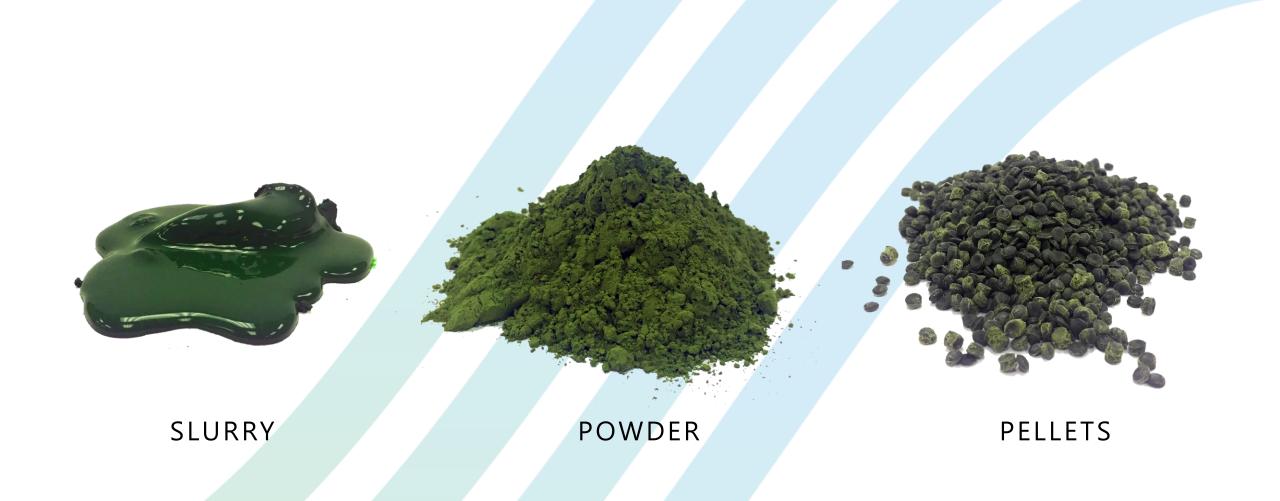

## ENVIRONMENTAL RESTORATION

THE BLOOM PROCESS

HARVESTING

COAGULATION

**RESTORATION** 

REMEDIATION

#### Bloom Makes Products More Sustainable