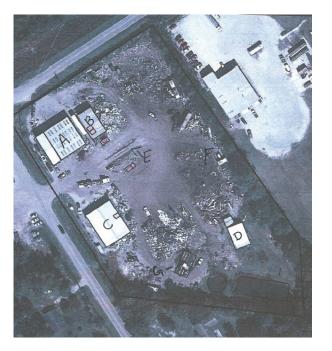

#### Common Application Errors

If applying for Facility Space or for Land, a facility drawing or map needs to be included showing the areas applied for (Annotated Google Aerials are fine for the map).

Needs to be signed in three areas by the appropriate party.