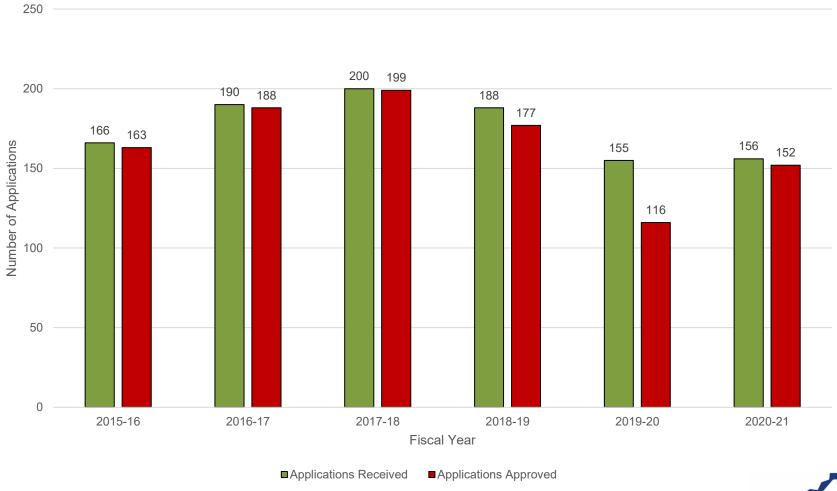

| (Print Name)                                           | Title:                                            |                                                                    |                                                             |  |  |  |



#### Application Review Process





# Tax Certification Applications Received and Approved





#### Items DWM DOES NOT review or verify

- Any reported cost or value of any property original cost is asked for as record keeping and reference only!
- Anything related to state or federal tax laws
- Whether the applicant has submitted the proper application to local assessor on time (all deadlines are determined by and would be enforced by local assessor – DWM has no deadlines for certifications - can submit application at any time)
- The tax years the exemption should apply to DWM certificate will show date <u>complete</u> application received, date of inspection or verification, and date our review was complete/approval. Assessor determines which tax year it applies to.
- Anything regarding property listing, whether all applicable or correct property was applied for (DWM is not au