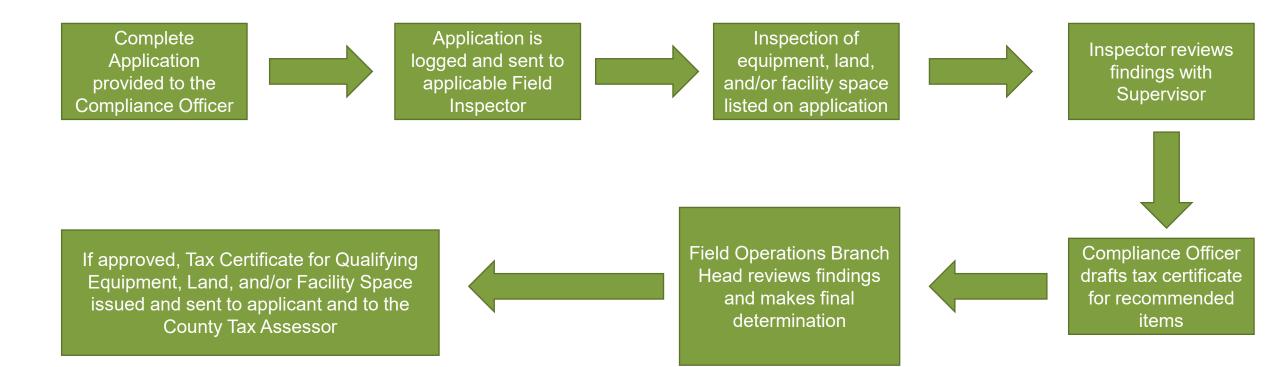

# Application Requirements

- DWM has application for certification (link on website)
- Accepted throughout the year.
- Applicant must fill out <u>completely</u>, sign, include all attachments, and send <u>by e-mail</u> to the Compliance Officer (paper copies are no longer accepted)

| DIVISION OF WASTE MANAGEMENT                                                                                                                                                                                                                                                                                                                                                                                                                                                                                                                                                                                                                                                |                                                                                                                                                                                                                                                                                                                                                                  | Use: TCN:                                                                                                                                                                        |  |  |
|-----------------------------------------------------------------------------------------------------------------------------------------------------------------------------------------------------------------------------------------------------------------------------------------------------------------------------------------------------------------------------------------------------------------------------------------------------------------------------------------------------------------------------------------------------------------------------------------------------------------------------------------------------------------------------|------------------------------------------------------------------------------------------------------------------------------------------------------------------------------------------------------------------------------------------------------------------------------------------------------------------------------------------------------------------|----------------------------------------------------------------------------------------------------------------------------------------------------------------------------------|--|--|
| APPLICATION FOR TAX CERTIFICATION & EXEMPTION SO                                                                                                                                                                                                                                                                                                                                                                                                                                                                                                                                                                                                                            | olid Waste Recycling or Resource Recovery Facilit                                                                                                                                                                                                                                                                                                                | ty or Equipment TC-WM Rev. 07/2010                                                                                                                                               |  |  |
| IRECTIONS: Complete and mail to: North Carolina Department of Environment and Natural Re<br>aleigh, NC 27699-1646. Please provide a copy of your completed application to the county tax<br>equired for each facility where property proposed for tax certification is located. You must subm<br>ISTRUCTIONS FOR LEASED PROPERTY: Submit separate applications for leased and non-li-<br>did telephone number of the lessor. Attach: a copy of the Lease Agreement to the application<br>of the property of the complete of the county of the Lease Agreement to the application<br>lease Note: You must also contact your county tax assessor for county application requi | esources, Division of Waste Management, Solid Waste Section, Att<br>orffice in which the facility and/or equipment is located. Type or pr<br>nit two (2) copies of the completed application and any other supple<br>leased property located at the same address. An application for lea<br>you have any questions regarding this application, please call the ( | in: Compliance Officer, 1646 Mail Service Center,<br>int in blue or black ink. A separate application is<br>imental enclosure.<br>used property shall specify the name, address, |  |  |
| Applicant (Applicant is the individual person(s) or legal entity, which is the owner of, and ta                                                                                                                                                                                                                                                                                                                                                                                                                                                                                                                                                                             | expayer for, the property described in this application for tax certif  Name of Facility where property located:                                                                                                                                                                                                                                                 | ication.)                                                                                                                                                                        |  |  |
| ame of Applicant:                                                                                                                                                                                                                                                                                                                                                                                                                                                                                                                                                                                                                                                           | Name of Facility where property located.                                                                                                                                                                                                                                                                                                                         |                                                                                                                                                                                  |  |  |
| mail address:                                                                                                                                                                                                                                                                                                                                                                                                                                                                                                                                                                                                                                                               |                                                                                                                                                                                                                                                                                                                                                                  |                                                                                                                                                                                  |  |  |
| ddress of Applicant, if different from facility where property located:                                                                                                                                                                                                                                                                                                                                                                                                                                                                                                                                                                                                     | Physical Address of Facility where property located (no P.O. E                                                                                                                                                                                                                                                                                                   | Box):                                                                                                                                                                            |  |  |
| ddress) (city) (zip)                                                                                                                                                                                                                                                                                                                                                                                                                                                                                                                                                                                                                                                        | (street address) (cit                                                                                                                                                                                                                                                                                                                                            | ty) (zip)                                                                                                                                                                        |  |  |
| usiness Relationship of Applicant to facility where property located (e.g. owner, parent                                                                                                                                                                                                                                                                                                                                                                                                                                                                                                                                                                                    | County where property located:                                                                                                                                                                                                                                                                                                                                   |                                                                                                                                                                                  |  |  |
| ompany):                                                                                                                                                                                                                                                                                                                                                                                                                                                                                                                                                                                                                                                                    | Name of Contact Person at Facility where property located (person to contact for inspection appointment):                                                                                                                                                                                                                                                        |                                                                                                                                                                                  |  |  |
| oes the Applicant hold any NC Department of Environment and Natural Resources Permits?                                                                                                                                                                                                                                                                                                                                                                                                                                                                                                                                                                                      | Pho                                                                                                                                                                                                                                                                                                                                                              | one                                                                                                                                                                              |  |  |
| ] Yes / ☐ No                                                                                                                                                                                                                                                                                                                                                                                                                                                                                                                                                                                                                                                                |                                                                                                                                                                                                                                                                                                                                                                  | mber:                                                                                                                                                                            |  |  |
| yes, please list:                                                                                                                                                                                                                                                                                                                                                                                                                                                                                                                                                                                                                                                           |                                                                                                                                                                                                                                                                                                                                                                  |                                                                                                                                                                                  |  |  |
| this the first Tax Certification for this Facility?   Yes /   No If no, list all dates of pre                                                                                                                                                                                                                                                                                                                                                                                                                                                                                                                                                                               | evious tax certification:                                                                                                                                                                                                                                                                                                                                        |                                                                                                                                                                                  |  |  |
| . Complete this Section only if the Operator/User of the facility and/ or equipment is dif<br>ame of Operator/User:                                                                                                                                                                                                                                                                                                                                                                                                                                                                                                                                                         |                                                                                                                                                                                                                                                                                                                                                                  |                                                                                                                                                                                  |  |  |
| perator/User Address:                                                                                                                                                                                                                                                                                                                                                                                                                                                                                                                                                                                                                                                       |                                                                                                                                                                                                                                                                                                                                                                  |                                                                                                                                                                                  |  |  |
| (address) perator/User Contact Name:                                                                                                                                                                                                                                                                                                                                                                                                                                                                                                                                                                                                                                        | (city)                                                                                                                                                                                                                                                                                                                                                           | (zip)                                                                                                                                                                            |  |  |
| elationship between Operator/User of facility and equipment and Applicant:                                                                                                                                                                                                                                                                                                                                                                                                                                                                                                                                                                                                  |                                                                                                                                                                                                                                                                                                                                                                  |                                                                                                                                                                                  |  |  |
| . Description of User Operations                                                                                                                                                                                                                                                                                                                                                                                                                                                                                                                                                                                                                                            |                                                                                                                                                                                                                                                                                                                                                                  |                                                                                                                                                                                  |  |  |
| escribe main business and recycling/resource covery activities:                                                                                                                                                                                                                                                                                                                                                                                                                                                                                                                                                                                                             |                                                                                                                                                                                                                                                                                                                                                                  |                                                                                                                                                                                  |  |  |
| /hat Material is recycled/recovered?                                                                                                                                                                                                                                                                                                                                                                                                                                                                                                                                                                                                                                        |                                                                                                                                                                                                                                                                                                                                                                  |                                                                                                                                                                                  |  |  |
|                                                                                                                                                                                                                                                                                                                                                                                                                                                                                                                                                                                                                                                                             |                                                                                                                                                                                                                                                                                                                                                                  |                                                                                                                                                                                  |  |  |
| escribe the source of the material:                                                                                                                                                                                                                                                                                                                                                                                                                                                                                                                                                                                                                                         |                                                                                                                                                                                                                                                                                                                                                                  |                                                                                                                                                                                  |  |  |
| escribe the source of the material:  /hat is the material recycled into?                                                                                                                                                                                                                                                                                                                                                                                                                                                                                                                                                                                                    |                                                                                                                                                                                                                                                                                                                                                                  |                                                                                                                                                                                  |  |  |