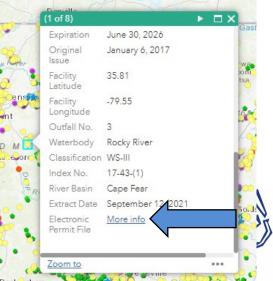

- Post-Construction permit files are currently being scanned and will be added as they become available
- Permit files are grouped according to permit type and then sorted by permit number
  - If you do not wish to sort through a list of permit numbers, you may enter the facility address in the <u>Active Stormwater Permits Map</u>, click on the dot corresponding with the permit, and click "more info" at the end of the dialog box to open the permit file.