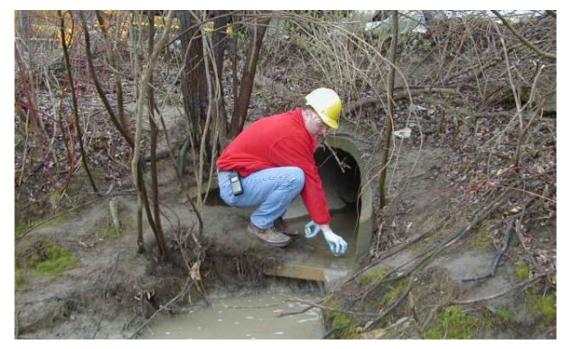

Yellow = NPDES Industrial General Permits Orange = NPDES Industrial Individual Permits Purple = NPDES No Exposure Certifications Green = Post-Construction Permits Blue = NPDES MS4 Permits

- Covers a category (or set of categories) of industry Over 20 industrial categories have a general permit
- Public noticed for 30 days