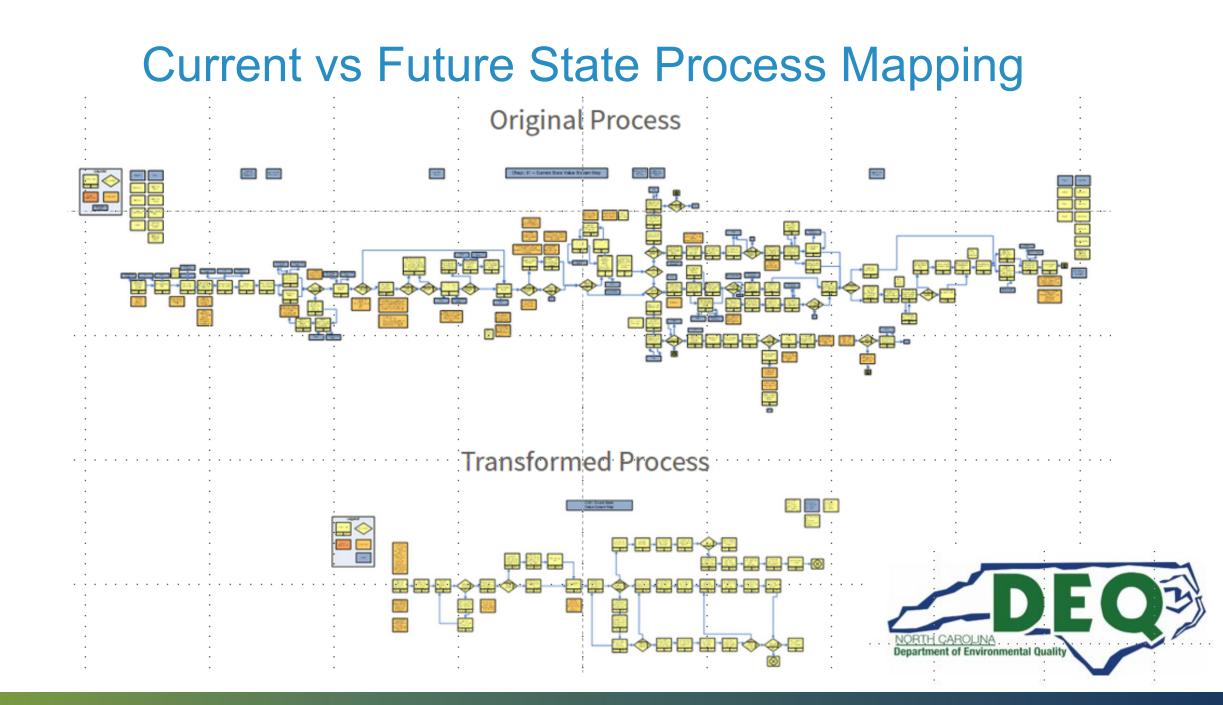

# **DEQ Permitting Transformation Project - 2019**

- Current state process mapping for all permits, certificates, licenses
- Future state process mapping
- Develop standardized definitions for key terms
- Determine rule changes needed
- Update stakeholders
- Working internal demo of OPI by summer of 2019
- Provide demo to external audience by end of year
- Train DEQ on LEAN for continual improvement

## **Actual DEQ Process Mapping**

Process mapping addresses several project goals: streamlining, transparency, online portal