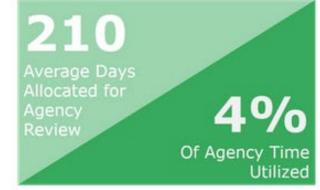

### **Toxic Use Reduction Planners**

Allocated days averaged across all TURA permits, some permits have more allocated days than others.