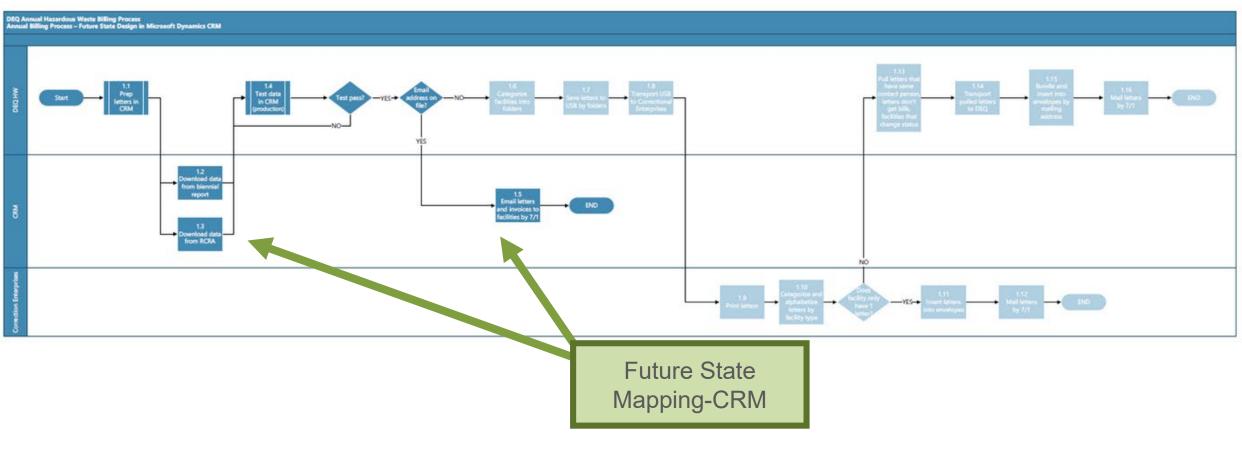

### Process Improvement Mapping Future State

Division of Coastal Management: Coastal Area Management Act Major Coastal Area Management Act General

Division of Energy, Mineral and Land Resources: Erosion and Sedimentation Control

Division of Waste Management: Hazardous Waste Section Billing