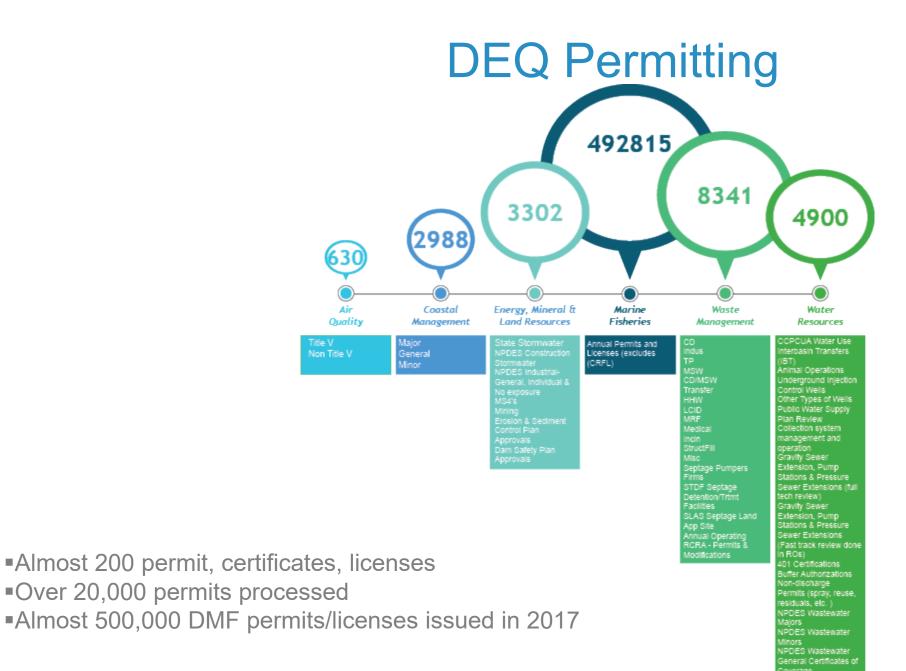

#### Process Improvement Mapping Current State

Division of Air Quality:

Title V Non Title V

Division of Coastal Management: Coastal Area Management Act Major Coastal Area Management Act General

Division of Energy, Mineral and Land Resources: Erosion and Sedimentation Control Stormwater Dam Construction

Division of Waste Management: Municipal Solid Waste Landfill Hazardous Waste Section Billing Underground Storage Tanks Environmental Compliance

Division of Water Resources: Public Water Supply NPDES Permitting Units 401 & Buffer