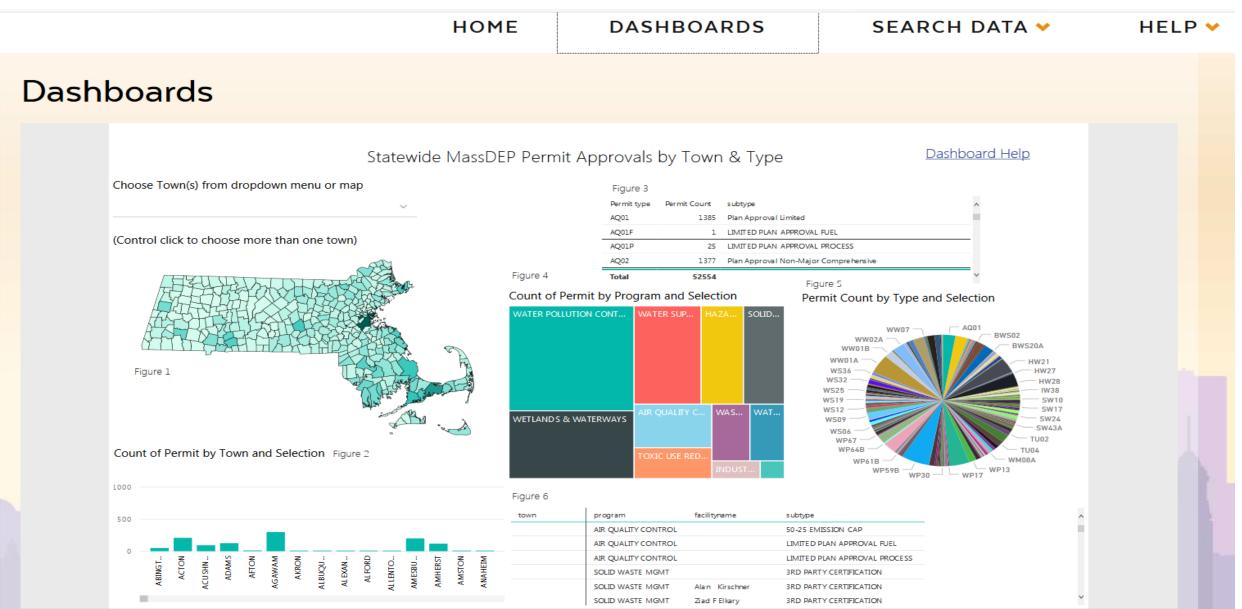

#### Go to Site

11 data sets and 7 dashboards available

Search and interact with regulatory data pertaining to Permits, Facilities, Inspections, and Enforcements

Data can be viewed and downloaded to show comparisons and trends

#### Go to Site

Search and view all pending and final decisions for environmental permit applications submitted online

Provide comments on applications that are open for public comment

Dashboards