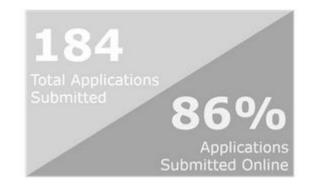

### Solid Waste Permits

Allocated days averaged across all Solid Wasre permits, some permits have more allocated days than others.

Previous slides were from MassDEP's website and/or webinar provided to provide an update on EIPAS project. Visit MassDEQ website at learn more.