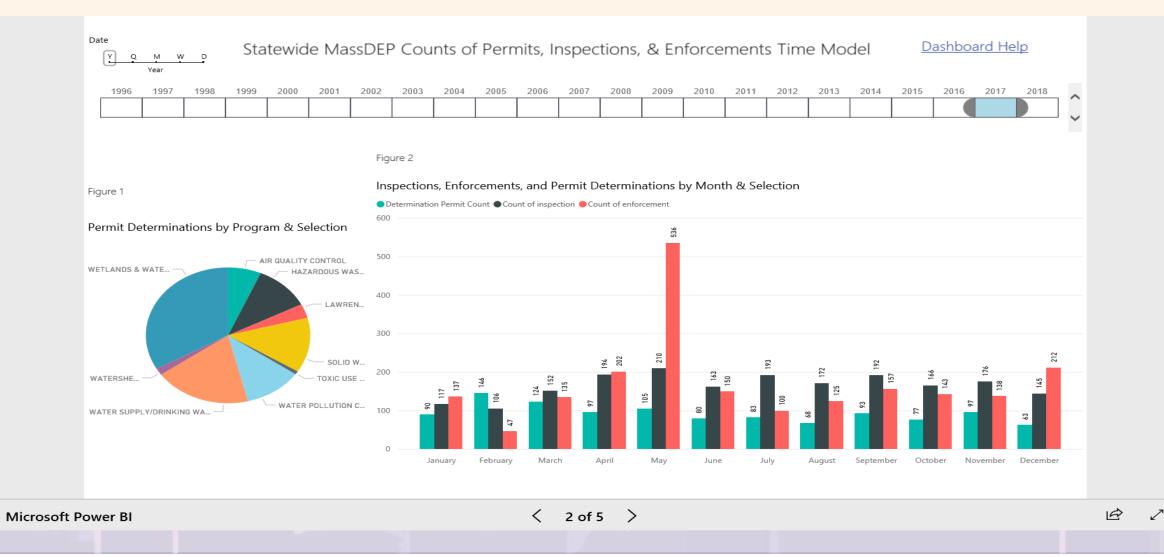

#### Go to Site

11 data sets and 7 dashboards available

Search and interact with regulatory data pertaining to Permits, Facilities, Inspections, and Enforcements

Data can be viewed and downloaded to show comparisons and trends

## **EIPAS-MassDEP**

Microsoft Power BI

1 of 5 >

戶 ① /