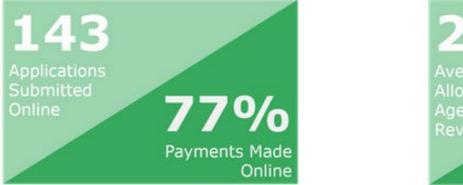

### **Air Quality Permits**

Allocated days averaged across all Air Quality permits, some permits have more allocated days than others.

**EIPAS-MassDEP** 