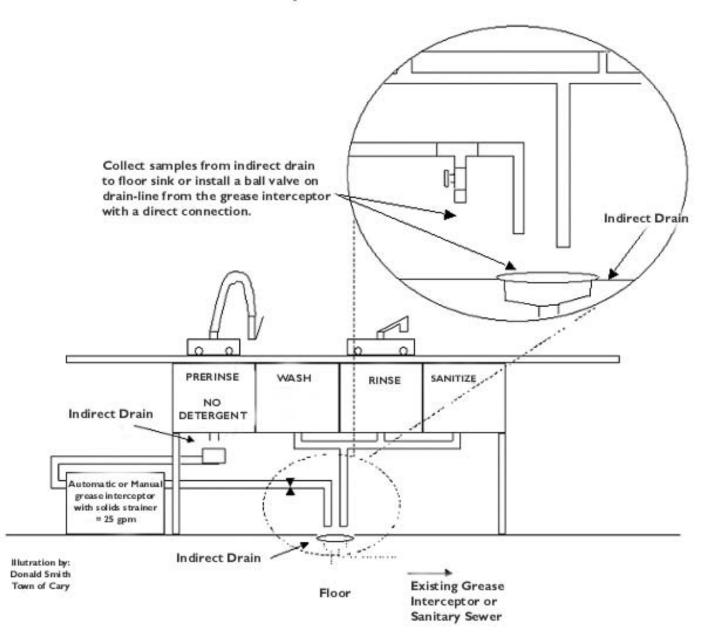

#### WARE WASHING PROCEDURES USING 3 or 4 COMPARTMENT SINK

- 1. Thoroughly scrape all dishes, other utensils and ware into solid waste container prior to pre-rinse.
- 2. Thoroughly pre-rinse all dishes and cookware in a designated pre-rinse compartment using hot water only. No detergent is to be used in this step. This sink shall be plumbed discreetly and individually to the manual or automatic interior grease separation device with solids strainer.
- 3. After pre-rinsing, dishes and cookware should be washed in accordance with state restaurant sanitation rules prescribing washing, rinsing and sanitizing. Care must be taken not to transfer detergent from the wash sink back into the pre-rinse sink.

# Hot Water Only Prerinse Wash Procedure Sample Point Illustration