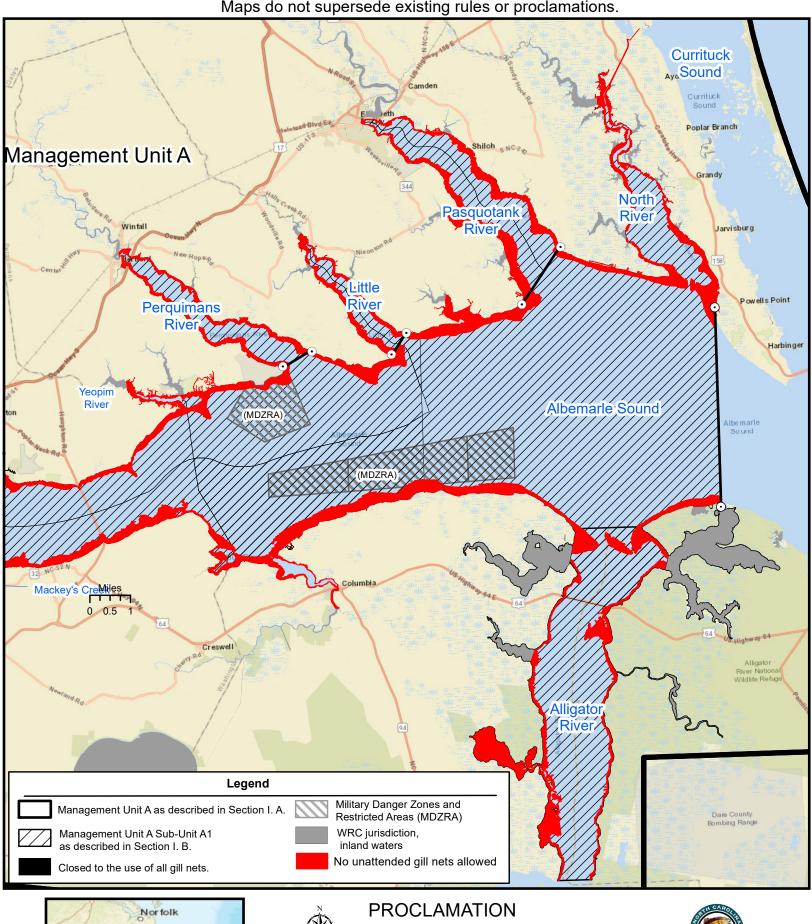

Maps are provided for illustrative purposes to assist the public. Maps do not supersede existing rules or proclamations.

Maps are provided for illustrative purposes to assist the public. Maps do not supersede existing rules or proclamations.