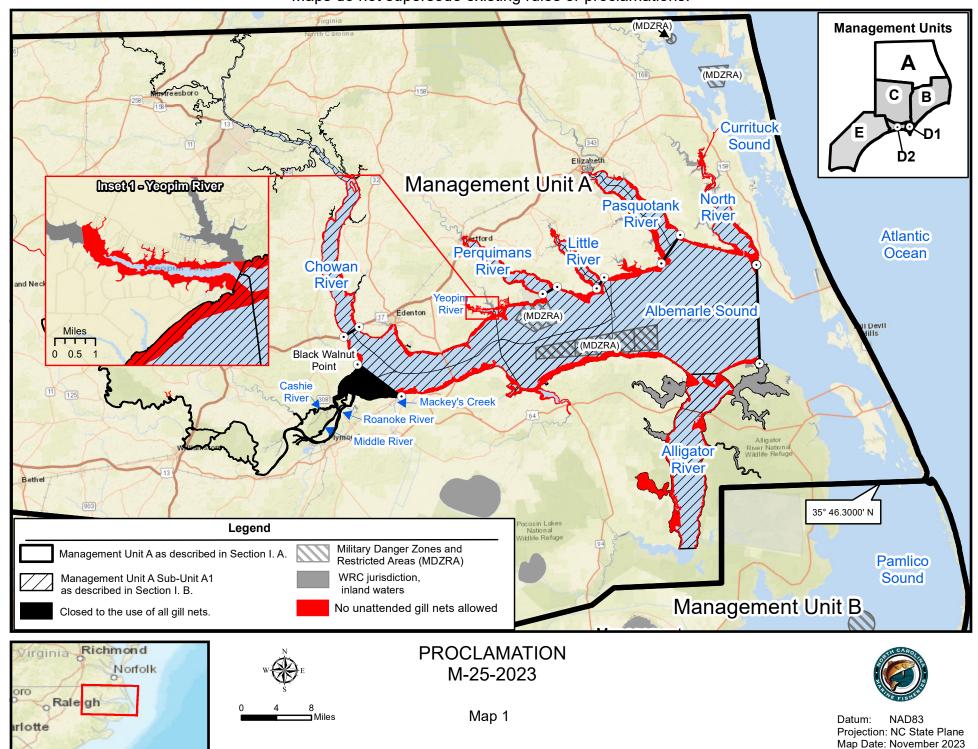

Maps are provided for illustrative purposes to assist the public. Maps do not supersede existing rules or proclamations.

Maps are provided for illustrative purposes to assist the public. Maps do not supersede existing rules or proclamations.

PROCLAMATION M-25-2023

Datum: NAD83 Projection: NC State Plane Map Date: November 2023 Maps are provided for illustrative purposes to assist the public. Maps do not supersede existing rules or proclamations.