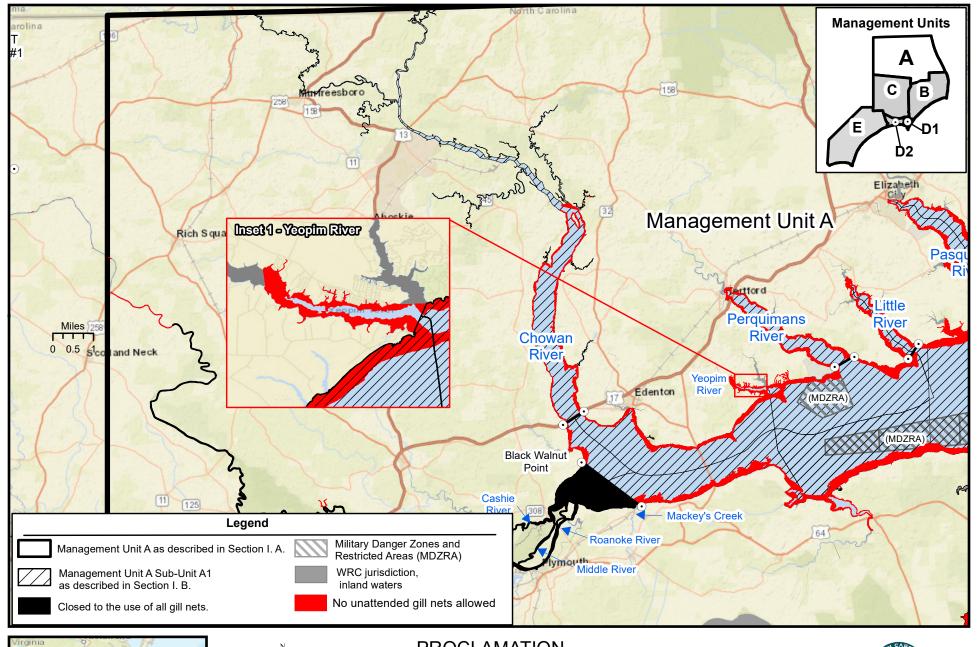

M-25-2023

Map 3

Datum: NAD83 Projection: NC State Plane Map Date: November 2023 Maps are provided for illustrative purposes to assist the public.

Maps do not supersede existing rules or proclamations.

Datum: NAD83 Projection: NC State Plane Map Date: November 2023