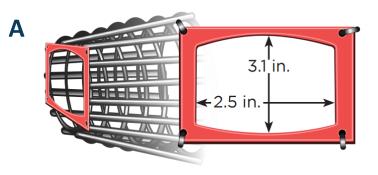

## APPROVED TERRAPIN BYCATCH REDUCTION DEVICES:

- A. "SC design": pre-made plastic shell width limiting measuring 5.1-6.4 x 7.5 cm (2-2.5 x 3.1 in) secured by at least the four corners of the device in all pot funnels
- B. "Narrow Funnel Design": all funnel entrances are constructed out of 1.5 in hexagon mesh, with inner opening of 9 hexagon mesh and outer opening of 11 hexagon mesh. 13.3 cm (5.25 in) maximum inner opening.