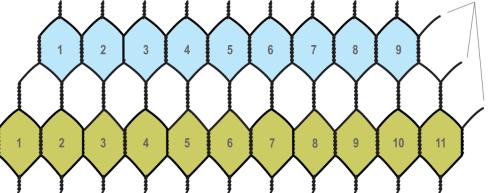

## APPROVED TERRAPIN BYCATCH REDUCTION DEVICES:

- A. "SC design": pre-made plastic shell width limiting measuring 5.1-6.4 x 7.5 cm (2-2.5 x 3.1 in) secured by at least the four corners of the device in all pot funnels
- B. "Narrow Funnel Design": all funnel entrances are constructed out of 1.5 in hexagon mesh, with inner opening of 9 hexagon mesh and outer opening of 11 hexagon mesh. 13.3 cm (5.25 in) maximum inner opening.