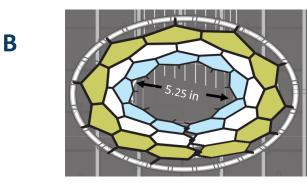

## APPROVED TERRAPIN BYCATCH REDUCTION DEVICES:

- A. "SC design": pre-made plastic shell width limiting measuring 5.1-6.4 x 7.5 cm (2-2.5 x 3.1 in) secured by at least the four corners of the device in all pot funnels
- B. "Narrow Funnel Design": all funnel entrances are constructed out of 1.5 in hexagon mesh, with inner opening of 9 hexagon mesh and outer opening of 11 hexagon mesh. 13.3 cm (5.25 in) maximum inner opening.