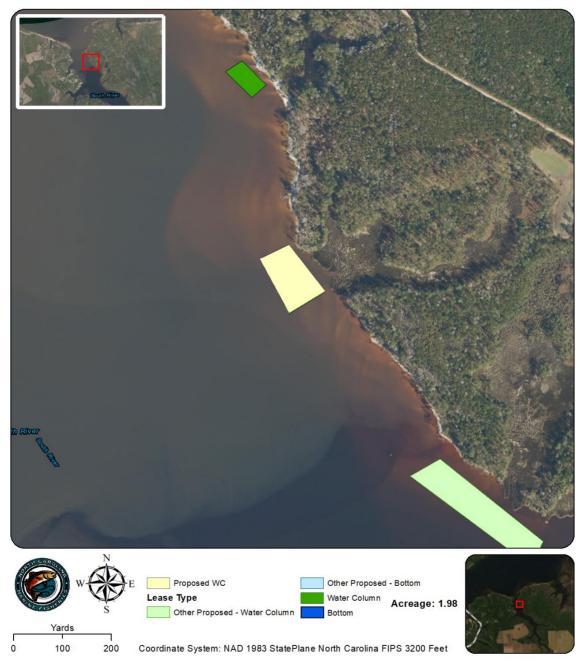

Date: 10/25/2022 Proposed WC **SGA Current Classifications** Acreage: 1.98 Approved

Lease Investigation Map 8 of 10

Coordinate System: NAD 1983 StatePlane North Carolina FIPS 3200 Feet

100

Lease Investigation Photos 9 of 10