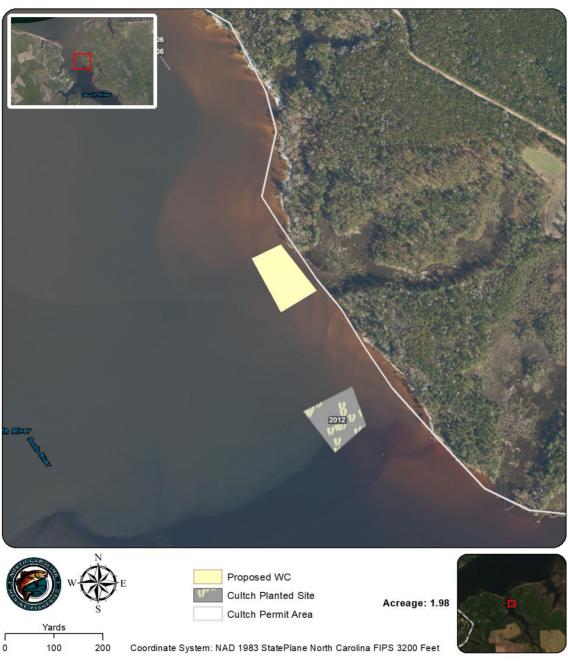

30

60

Date: 10/25/2022 Proposed WC Acreage: 1.98

Lease Investigation Map 5 of 10

Date: 10/25/2022

Lease Investigation Map 6 of 10

Date: 10/25/2022

Lease Investigation Map 7 of 10