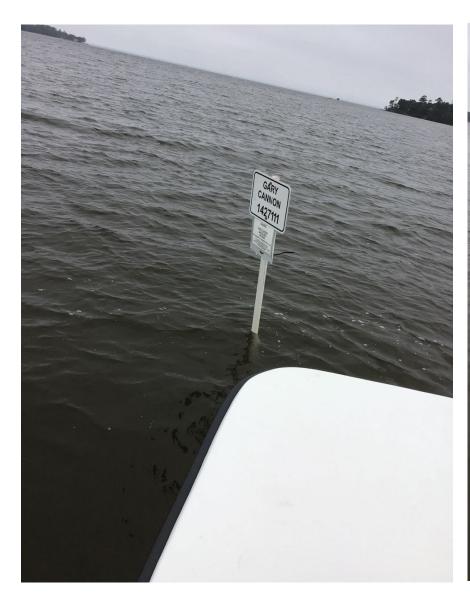

Date: 10/25/2022 Proposed WC **SGA Current Classifications** Acreage: 1.98 Approved

Lease Investigation Map 8 of 10

Coordinate System: NAD 1983 StatePlane North Carolina FIPS 3200 Feet

100

Lease Investigation Photos 9 of 10

Lease Investigation Photos 10 of 10