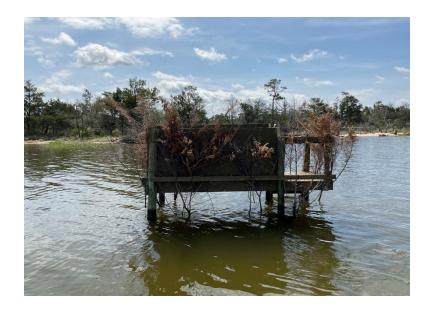

| Shellfish Lease Investigation Report                                               |                                                                                                         |  |  |  |  |
|------------------------------------------------------------------------------------|---------------------------------------------------------------------------------------------------------|--|--|--|--|
| Investigation Date                                                                 | June 13th - 15th, 2023                                                                                  |  |  |  |  |
| Applicants name                                                                    | James Tyler Chadwick                                                                                    |  |  |  |  |
| Lease Number                                                                       | 23-012BL/23-013WC                                                                                       |  |  |  |  |
| County                                                                             | Carteret                                                                                                |  |  |  |  |
| Waterbody/location                                                                 | Adams Creek                                                                                             |  |  |  |  |
| Proposed Lease Size (acres)                                                        | 5.57                                                                                                    |  |  |  |  |
| Lease Type                                                                         | Bottom/Water Column                                                                                     |  |  |  |  |
| Investigation Team                                                                 | S. Tripp/R. Farnell/G. Stilson                                                                          |  |  |  |  |
| Gear Used                                                                          | 766 - Patent Tong                                                                                       |  |  |  |  |
| Sediment Type                                                                      | 7 - sandy mud                                                                                           |  |  |  |  |
| Bottom Composition                                                                 | O - no grass                                                                                            |  |  |  |  |
| Depth (m)                                                                          | 2.5                                                                                                     |  |  |  |  |
| Tidal Stage                                                                        | Mid falling                                                                                             |  |  |  |  |
| Water Temperature (°C)                                                             | 25.2                                                                                                    |  |  |  |  |
| Salinity (ppt)                                                                     | 21.6                                                                                                    |  |  |  |  |
| Dissolved Oxygen (mg/L)                                                            | 7.1                                                                                                     |  |  |  |  |
| Comments on SAV in or around<br>Proposed Lease location<br>Other Species Collected |                                                                                                         |  |  |  |  |
| In PNA?                                                                            | No                                                                                                      |  |  |  |  |
| In Polluted Area?                                                                  | No - Approved                                                                                           |  |  |  |  |
| In Mechanical Clam Harvest                                                         |                                                                                                         |  |  |  |  |
| Area?                                                                              | No                                                                                                      |  |  |  |  |
| In Mechanical Methods                                                              |                                                                                                         |  |  |  |  |
| Prohibited Area                                                                    | No                                                                                                      |  |  |  |  |
| Other Comments                                                                     | Re-verified pole locations 7/7/23. Crab pots<br>throughout and around lease. Duck blind in<br>vicinity. |  |  |  |  |