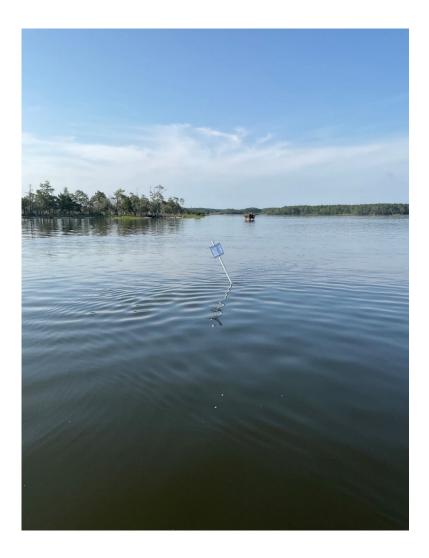

| Shellfish Lease Investigation Report                                               |                                                                                                         |  |  |  |  |
|------------------------------------------------------------------------------------|---------------------------------------------------------------------------------------------------------|--|--|--|--|
| Investigation Date                                                                 | June 13th - 15th, 2023                                                                                  |  |  |  |  |
| Applicants name                                                                    | James Tyler Chadwick                                                                                    |  |  |  |  |
| Lease Number                                                                       | 23-012BL/23-013WC                                                                                       |  |  |  |  |
| County                                                                             | Carteret                                                                                                |  |  |  |  |
| Waterbody/location                                                                 | Adams Creek                                                                                             |  |  |  |  |
| Proposed Lease Size (acres)                                                        | 5.57                                                                                                    |  |  |  |  |
| Lease Type                                                                         | Bottom/Water Column                                                                                     |  |  |  |  |
| Investigation Team                                                                 | S. Tripp/R. Farnell/G. Stilson                                                                          |  |  |  |  |
| Gear Used                                                                          | 766 - Patent Tong                                                                                       |  |  |  |  |
| Sediment Type                                                                      | 7 - sandy mud                                                                                           |  |  |  |  |
| Bottom Composition                                                                 | O - no grass                                                                                            |  |  |  |  |
| Depth (m)                                                                          | 2.5                                                                                                     |  |  |  |  |
| Tidal Stage                                                                        | Mid falling                                                                                             |  |  |  |  |
| Water Temperature (°C)                                                             | 25.2                                                                                                    |  |  |  |  |
| Salinity (ppt)                                                                     | 21.6                                                                                                    |  |  |  |  |
| Dissolved Oxygen (mg/L)                                                            | 7.1                                                                                                     |  |  |  |  |
| Comments on SAV in or around<br>Proposed Lease location<br>Other Species Collected |                                                                                                         |  |  |  |  |
| In PNA?                                                                            | No                                                                                                      |  |  |  |  |
| In Polluted Area?                                                                  | No - Approved                                                                                           |  |  |  |  |
| In Mechanical Clam Harvest                                                         |                                                                                                         |  |  |  |  |
| Area?                                                                              | No                                                                                                      |  |  |  |  |
| In Mechanical Methods                                                              |                                                                                                         |  |  |  |  |
| Prohibited Area                                                                    | No                                                                                                      |  |  |  |  |
| Other Comments                                                                     | Re-verified pole locations 7/7/23. Crab pots<br>throughout and around lease. Duck blind in<br>vicinity. |  |  |  |  |