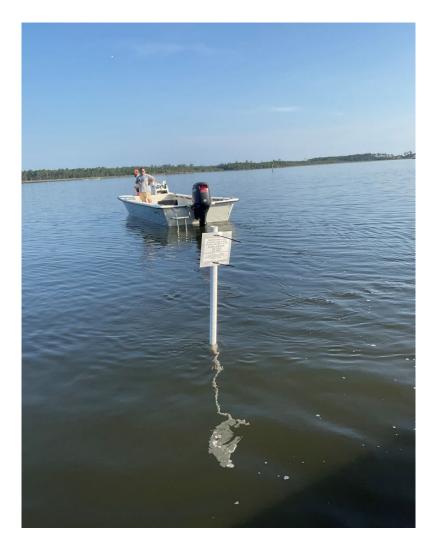

| Shellfish Lease Investigation Report                                               |                                                                                                         |  |  |  |  |
|------------------------------------------------------------------------------------|---------------------------------------------------------------------------------------------------------|--|--|--|--|
| Investigation Date                                                                 | June 13th - 15th, 2023                                                                                  |  |  |  |  |
| Applicants name                                                                    | James Tyler Chadwick                                                                                    |  |  |  |  |
| Lease Number                                                                       | 23-012BL/23-013WC                                                                                       |  |  |  |  |
| County                                                                             | Carteret                                                                                                |  |  |  |  |
| Waterbody/location                                                                 | Adams Creek                                                                                             |  |  |  |  |
| Proposed Lease Size (acres)                                                        | 5.57                                                                                                    |  |  |  |  |
| Lease Type                                                                         | Bottom/Water Column                                                                                     |  |  |  |  |
| Investigation Team                                                                 | S. Tripp/R. Farnell/G. Stilson                                                                          |  |  |  |  |
| Gear Used                                                                          | 766 - Patent Tong                                                                                       |  |  |  |  |
| Sediment Type                                                                      | 7 - sandy mud                                                                                           |  |  |  |  |
| Bottom Composition                                                                 | O - no grass                                                                                            |  |  |  |  |
| Depth (m)                                                                          | 2.5                                                                                                     |  |  |  |  |
| Tidal Stage                                                                        | Mid falling                                                                                             |  |  |  |  |
| Water Temperature (°C)                                                             | 25.2                                                                                                    |  |  |  |  |
| Salinity (ppt)                                                                     | 21.6                                                                                                    |  |  |  |  |
| Dissolved Oxygen (mg/L)                                                            | 7.1                                                                                                     |  |  |  |  |
| Comments on SAV in or around<br>Proposed Lease location<br>Other Species Collected |                                                                                                         |  |  |  |  |
| In PNA?                                                                            | No                                                                                                      |  |  |  |  |
| In Polluted Area?                                                                  | No - Approved                                                                                           |  |  |  |  |
| In Mechanical Clam Harvest                                                         |                                                                                                         |  |  |  |  |
| Area?                                                                              | No                                                                                                      |  |  |  |  |
| In Mechanical Methods                                                              |                                                                                                         |  |  |  |  |
| Prohibited Area                                                                    | No                                                                                                      |  |  |  |  |
| Other Comments                                                                     | Re-verified pole locations 7/7/23. Crab pots<br>throughout and around lease. Duck blind in<br>vicinity. |  |  |  |  |