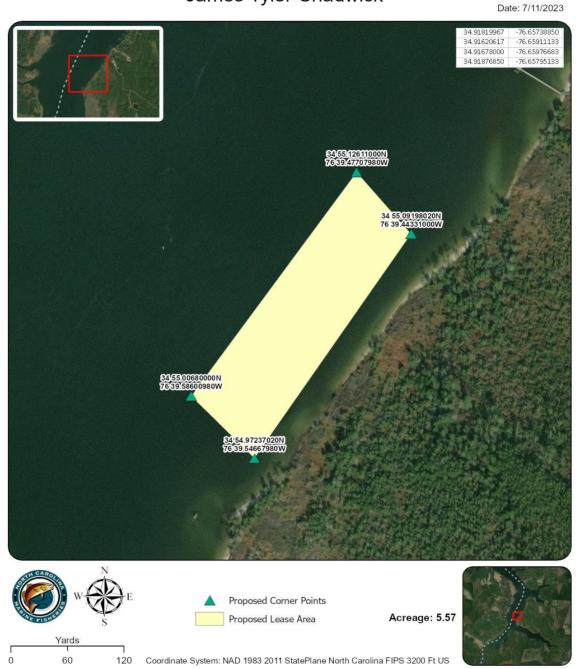

| Shellfish Lease Investigation Report                                               |                                                                                                         |  |  |  |  |
|------------------------------------------------------------------------------------|---------------------------------------------------------------------------------------------------------|--|--|--|--|
| Investigation Date                                                                 | June 13th - 15th, 2023                                                                                  |  |  |  |  |
| Applicants name                                                                    | James Tyler Chadwick                                                                                    |  |  |  |  |
| Lease Number                                                                       | 23-012BL/23-013WC                                                                                       |  |  |  |  |
| County                                                                             | Carteret                                                                                                |  |  |  |  |
| Waterbody/location                                                                 | Adams Creek                                                                                             |  |  |  |  |
| Proposed Lease Size (acres)                                                        | 5.57                                                                                                    |  |  |  |  |
| Lease Type                                                                         | Bottom/Water Column                                                                                     |  |  |  |  |
| Investigation Team                                                                 | S. Tripp/R. Farnell/G. Stilson                                                                          |  |  |  |  |
| Gear Used                                                                          | 766 - Patent Tong                                                                                       |  |  |  |  |
| Sediment Type                                                                      | 7 - sandy mud                                                                                           |  |  |  |  |
| Bottom Composition                                                                 | O - no grass                                                                                            |  |  |  |  |
| Depth (m)                                                                          | 2.5                                                                                                     |  |  |  |  |
| Tidal Stage                                                                        | Mid falling                                                                                             |  |  |  |  |
| Water Temperature (°C)                                                             | 25.2                                                                                                    |  |  |  |  |
| Salinity (ppt)                                                                     | 21.6                                                                                                    |  |  |  |  |
| Dissolved Oxygen (mg/L)                                                            | 7.1                                                                                                     |  |  |  |  |
| Comments on SAV in or around<br>Proposed Lease location<br>Other Species Collected |                                                                                                         |  |  |  |  |
| In PNA?                                                                            | No                                                                                                      |  |  |  |  |
| In Polluted Area?                                                                  | No - Approved                                                                                           |  |  |  |  |
| In Mechanical Clam Harvest                                                         |                                                                                                         |  |  |  |  |
| Area?                                                                              | No                                                                                                      |  |  |  |  |
| In Mechanical Methods                                                              |                                                                                                         |  |  |  |  |
| Prohibited Area                                                                    | No                                                                                                      |  |  |  |  |
| Other Comments                                                                     | Re-verified pole locations 7/7/23. Crab pots<br>throughout and around lease. Duck blind in<br>vicinity. |  |  |  |  |

| Application | Coordinates  | Modified 0  | Coordinates  | Actual Coordinates |              |  |
|-------------|--------------|-------------|--------------|--------------------|--------------|--|
| 34.91600000 | -76.65900000 | 34.91826062 | -76.65724435 | 34.91819967        | -76.65738850 |  |
| 34.91700000 | -76.66000000 | 34.91619785 | -76.65911285 | 34.91620617        | -76.65911133 |  |
| 34.91900000 | -76.65800000 | 34.91678010 | -76.65977055 | 34.91678000        | -76.65976683 |  |
| 34.91800000 | -76.65700000 | 34.91886236 | -76.65786347 | 34.91876850        | -76.65795133 |  |