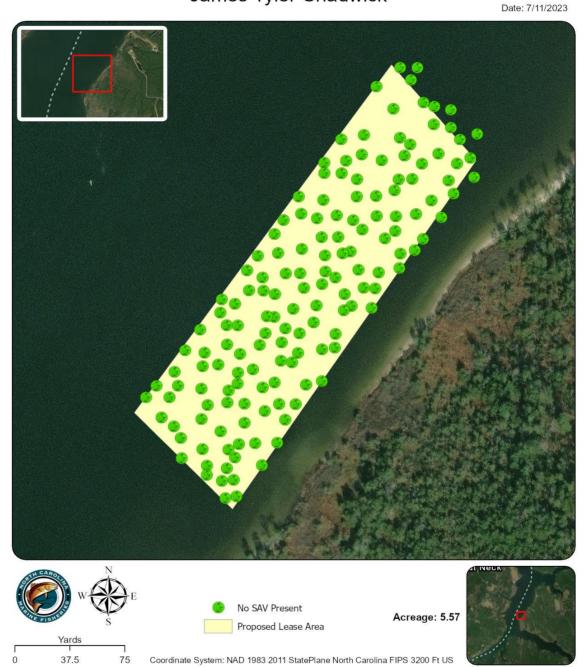

| Shellfish Lease Investigation Report                                               |                                                                                                         |  |  |  |  |
|------------------------------------------------------------------------------------|---------------------------------------------------------------------------------------------------------|--|--|--|--|
| Investigation Date                                                                 | June 13th - 15th, 2023                                                                                  |  |  |  |  |
| Applicants name                                                                    | James Tyler Chadwick                                                                                    |  |  |  |  |
| Lease Number                                                                       | 23-012BL/23-013WC                                                                                       |  |  |  |  |
| County                                                                             | Carteret                                                                                                |  |  |  |  |
| Waterbody/location                                                                 | Adams Creek                                                                                             |  |  |  |  |
| Proposed Lease Size (acres)                                                        | 5.57                                                                                                    |  |  |  |  |
| Lease Type                                                                         | Bottom/Water Column                                                                                     |  |  |  |  |
| Investigation Team                                                                 | S. Tripp/R. Farnell/G. Stilson                                                                          |  |  |  |  |
| Gear Used                                                                          | 766 - Patent Tong                                                                                       |  |  |  |  |
| Sediment Type                                                                      | 7 - sandy mud                                                                                           |  |  |  |  |
| Bottom Composition                                                                 | O - no grass                                                                                            |  |  |  |  |
| Depth (m)                                                                          | 2.5                                                                                                     |  |  |  |  |
| Tidal Stage                                                                        | Mid falling                                                                                             |  |  |  |  |
| Water Temperature (°C)                                                             | 25.2                                                                                                    |  |  |  |  |
| Salinity (ppt)                                                                     | 21.6                                                                                                    |  |  |  |  |
| Dissolved Oxygen (mg/L)                                                            | 7.1                                                                                                     |  |  |  |  |
| Comments on SAV in or around<br>Proposed Lease location<br>Other Species Collected |                                                                                                         |  |  |  |  |
| In PNA?                                                                            | No                                                                                                      |  |  |  |  |
| In Polluted Area?                                                                  | No - Approved                                                                                           |  |  |  |  |
| In Mechanical Clam Harvest                                                         |                                                                                                         |  |  |  |  |
| Area?                                                                              | No                                                                                                      |  |  |  |  |
| In Mechanical Methods                                                              |                                                                                                         |  |  |  |  |
| Prohibited Area                                                                    | No                                                                                                      |  |  |  |  |
| Other Comments                                                                     | Re-verified pole locations 7/7/23. Crab pots<br>throughout and around lease. Duck blind in<br>vicinity. |  |  |  |  |