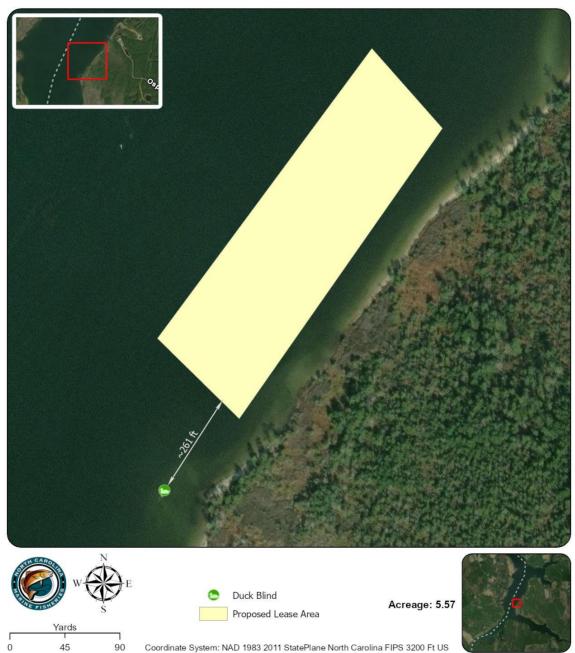

| Shellfish Lease Investigation Report                                               |                                                                                                         |  |  |  |  |
|------------------------------------------------------------------------------------|---------------------------------------------------------------------------------------------------------|--|--|--|--|
| Investigation Date                                                                 | June 13th - 15th, 2023                                                                                  |  |  |  |  |
| Applicants name                                                                    | James Tyler Chadwick                                                                                    |  |  |  |  |
| Lease Number                                                                       | 23-012BL/23-013WC                                                                                       |  |  |  |  |
| County                                                                             | Carteret                                                                                                |  |  |  |  |
| Waterbody/location                                                                 | Adams Creek                                                                                             |  |  |  |  |
| Proposed Lease Size (acres)                                                        | 5.57                                                                                                    |  |  |  |  |
| Lease Type                                                                         | Bottom/Water Column                                                                                     |  |  |  |  |
| Investigation Team                                                                 | S. Tripp/R. Farnell/G. Stilson                                                                          |  |  |  |  |
| Gear Used                                                                          | 766 - Patent Tong                                                                                       |  |  |  |  |
| Sediment Type                                                                      | 7 - sandy mud                                                                                           |  |  |  |  |
| Bottom Composition                                                                 | O - no grass                                                                                            |  |  |  |  |
| Depth (m)                                                                          | 2.5                                                                                                     |  |  |  |  |
| Tidal Stage                                                                        | Mid falling                                                                                             |  |  |  |  |
| Water Temperature (°C)                                                             | 25.2                                                                                                    |  |  |  |  |
| Salinity (ppt)                                                                     | 21.6                                                                                                    |  |  |  |  |
| Dissolved Oxygen (mg/L)                                                            | 7.1                                                                                                     |  |  |  |  |
| Comments on SAV in or around<br>Proposed Lease location<br>Other Species Collected |                                                                                                         |  |  |  |  |
| In PNA?                                                                            | No                                                                                                      |  |  |  |  |
| In Polluted Area?                                                                  | No - Approved                                                                                           |  |  |  |  |
| In Mechanical Clam Harvest                                                         |                                                                                                         |  |  |  |  |
| Area?                                                                              | No                                                                                                      |  |  |  |  |
| In Mechanical Methods                                                              |                                                                                                         |  |  |  |  |
| Prohibited Area                                                                    | No                                                                                                      |  |  |  |  |
| Other Comments                                                                     | Re-verified pole locations 7/7/23. Crab pots<br>throughout and around lease. Duck blind in<br>vicinity. |  |  |  |  |