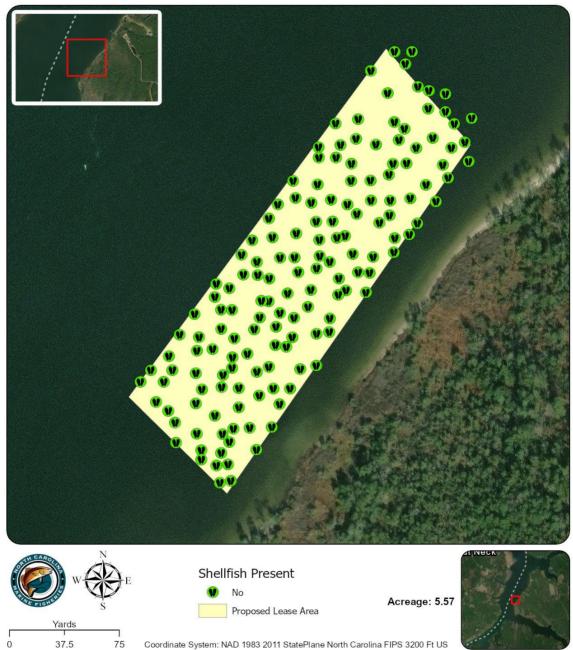

## Proposed Shellfish Lease Biological Investigation Sampling Data

|             |                         |                       |            | 4-66- 1       | 453                    |          |              |              |
|-------------|-------------------------|-----------------------|------------|---------------|------------------------|----------|--------------|--------------|
| Lease size: | 5.57<br>Presence of SAV | acres<br># of Oysters | # of Clams | # of Samples: | 153                    |          |              |              |
| Sample #    | Density class           | (Eastern Oysters      | (Quahogs)  | # of Scallops | Date collected         | Comments | Bottom Comp. | Sediment Typ |
| 1           | 0                       | 0                     | 0          | 0             | June 13th - 15th, 2023 | NA       | O - no grass | 7 - sandy mu |
| 2           | 0                       | 0                     | 0          | 0             | June 13th - 15th, 2023 | NA       | O - no grass | 7 - sandy mu |
| 3           | 0                       | 0                     | 0          | 0             | June 13th - 15th, 2023 | NA       | O - no grass | 7 - sandy mu |
| 4           | 0                       | 0                     | 0          | 0             | June 13th - 15th, 2023 | NA       | O - no grass | 7 - sandy mu |
| 5           | 0                       | 0                     | 0          | 0             | June 13th - 15th, 2023 | NA       | O - no grass | 7 - sandy mu |
| 6           | 0                       | 0                     | 0          | 0             | June 13th - 15th, 2023 | NA       | O - no grass | 7 - sandy mu |
| 7           | 0                       | 0                     | 0          | 0             | June 13th - 15th, 2023 | NA       | O - no grass | 7 - sandy mu |
| 8           | 0                       | 0                     | 0          | 0             | June 13th - 15th, 2023 | NA       | O - no grass | 7 - sandy mu |
| 9           | 0                       | 0                     | 0          | 0             | June 13th - 15th, 2023 | NA       | O - no grass | 7 - sandy mu |
| 10          | 0                       | 0                     | 0          | 0             | June 13th - 15th, 2023 | NA       | O - no grass | 7 - sandy mu |
| 11          | 0                       | 0                     | 0          | 0             | June 13th - 15th, 2023 | NA       | O - no grass | 7 - sandy mu |
| 12          | 0                       | 0                     | 0          | 0             | June 13th - 15th, 2023 | NA       | O - no grass | 7 - sandy mu |
| 13          | 0                       | 0                     | 0          | 0             | June 13th - 15th, 2023 | NA       | O - no grass | 7 - sandy mu |
| 14          | 0                       | 0                     | 0          | 0             | June 13th - 15th, 2023 | NA       | O - no grass | 7 - sandy mu |
| 15          | 0                       | 0                     | 0          | 0             | June 13th - 15th, 2023 | NA       | O - no grass | 7 - sandy mu |
| 16          | 0                       | 0                     | 0          | 0             | June 13th - 15th, 2023 | NA       | O - no grass | 7 - sandy mu |
| 17          | 0                       | 0                     | 0          | 0             | June 13th - 15th, 2023 | NA       | O - no grass | 7 - sandy mu |
| 18          | 0                       | 0                     | 0          | 0             | June 13th - 15th, 2023 | NA       | O - no grass | 7 - sandy mu |
| 19          | 0                       | 0                     | 0          | 0             | June 13th - 15th, 2023 | NA       | O - no grass | 7 - sandy mu |
| 20          | 0                       | 0                     | 0          | 0             | June 13th - 15th, 2023 | NA       | O - no grass | 7 - sandy mu |
| 21          | 0                       | 0                     | 0          | 0             | June 13th - 15th, 2023 | NA       | O - no grass | 7 - sandy mu |
| 22          | 0                       | 0                     | 0          | 0             | June 13th - 15th, 2023 | NA       | O - no grass | 7 - sandy mu |
| 23          | 0                       | 0                     | 0          | 0             | June 13th - 15th, 2023 | NA       | O - no grass | 7 - sandy mu |
| 24          | 0                       | 0                     | 0          | 0             | June 13th - 15th, 2023 | NA       | O - no grass | 7 - sandy mu |
| 25          | 0                       | 0                     | 0          | 0             | June 13th - 15th, 2023 | NA       | O - no grass | 7 - sandy mu |
| 26          | 0                       | 0                     | 0          | 0             | June 13th - 15th, 2023 | NA       | O - no grass | 7 - sandy mu |
| 27          | 0                       | 0                     | 0          | 0             | June 13th - 15th, 2023 | NA       | O - no grass | 7 - sandy mu |
| 28          | 0                       | 0                     | 0          | 0             | June 13th - 15th, 2023 | NA       | O - no grass | 7 - sandy mu |
| 29          | 0                       | 0                     | 0          | 0             | June 13th - 15th, 2023 | NA       | O - no grass | 7 - sandy mu |
| 30          | 0                       | 0                     | 0          | 0             | June 13th - 15th, 2023 | NA       | O - no grass | 7 - sandy mu |
| 31          | 0                       | 0                     | 0          | 0             | June 13th - 15th, 2023 | NA       | O - no grass | 7 - sandy mu |
| 32          | 0                       | 0                     | 0          | 0             | June 13th - 15th, 2023 | NA       | O - no grass | 7 - sandy mu |
| 33          | 0                       | 0                     | 0          | 0             | June 13th - 15th, 2023 | NA       | O - no grass | 7 - sandy mu |
| 34          | 0                       | 0                     | 0          | 0             | June 13th - 15th, 2023 | NA       | O - no grass | 7 - sandy mu |
| 35          | 0                       | 0                     | 0          | 0             | June 13th - 15th, 2023 | NA       | O - no grass | 7 - sandy mu |
| 36          | 0                       | 0                     | 0          | 0             | June 13th - 15th, 2023 | NA       | O - no grass | 7 - sandy mu |
| 37          | 0                       | 0                     | 0          | 0             | June 13th - 15th, 2023 | NA       | O - no grass | 7 - sandy mu |
| 38          | 0                       | 0                     | 0          | 0             | June 13th - 15th, 2023 | NA       | O - no grass | 7 - sandy mu |
| 39          | 0                       | 0                     | 0          | 0             | June 13th - 15th, 2023 | NA       | 0 - no grass | 7 - sandy mu |
| 40          | 0                       | 0                     | 0          | 0             | June 13th - 15th, 2023 | NA       | O - no grass | 7 - sandy mu |
| 41          | 0                       | 0                     | 0          | 0             | June 13th - 15th, 2023 | NA       | O - no grass | 7 - sandy mu |
| 42          | 0                       | 0                     | 0          | 0             | June 13th - 15th, 2023 | NA       | O - no grass | 7 - sandy mu |
| 43          | 0                       | 0                     | 0          | 0             | June 13th - 15th, 2023 | NA       | O - no grass | 7 - sandy mu |
| 44          | 0                       | 0                     | 0          | 0             | June 13th - 15th, 2023 | NA       | O - no grass | 7 - sandy mu |
| 45          | 0                       | 0                     | 0          | 0             | June 13th - 15th, 2023 | NA       | O - no grass | 7 - sandy mu |
| 46          | 0                       | 0                     | 0          | 0             | June 13th - 15th, 2023 | NA       | O - no grass | 7 - sandy mu |
| 47          | 0                       | 0                     | 0          | 0             | June 13th - 15th, 2023 | NA       | O - no grass | 7 - sandy mu |
| 48          | 0                       | 0                     | 0          | 0             | June 13th - 15th, 2023 | NA       | O - no grass | 7 - sandy mu |
| 49          | 0                       | 0                     | 0          | 0             | June 13th - 15th, 2023 | NA       | O - no grass | 7 - sandy mu |
| 50          | 0                       | 0                     | 0          | 0             | June 13th - 15th, 2023 | NA       | O - no grass | 7 - sandy mu |
| 51          | 0                       | 0                     | 0          | 0             | June 13th - 15th, 2023 | NA       | O - no grass | 7 - sandy mu |
| 52          | 0                       | 0                     | 0          | 0             | June 13th - 15th, 2023 | NA       | O - no grass | 7 - sandy mu |
| 53          | 0                       | 0                     | 0          | 0             | June 13th - 15th, 2023 | NA       | O - no grass | 7 - sandy mi |
| 54          | 0                       | 0                     | 0          | 0             | June 13th - 15th, 2023 | NA       | O - no grass | 7 - sandy mu |
| 55          | 0                       | 0                     | 0          | 0             | June 13th - 15th, 2023 | NA       | O - no grass | 7 - sandy mu |
| 56          | 0                       | 0                     | 0          | 0             | June 13th - 15th, 2023 | NA       | O - no grass | 7 - sandy mu |
| 57          | 0                       | 0                     | 0          | 0             | June 13th - 15th, 2023 | NA       | O - no grass | 7 - sandy mu |
| 58          | 0                       | 0                     | 0          | 0             | June 13th - 15th, 2023 | NA       | O - no grass | 7 - sandy mu |

## Proposed Shellfish Lease Biological Investigation Sampling Data

|             | -                                | r Chadwick                       |                         |               |                        |          |              |               |
|-------------|----------------------------------|----------------------------------|-------------------------|---------------|------------------------|----------|--------------|---------------|
| Lease size: | 5.57                             | acres                            |                         | # of Samples: | 153                    |          |              |               |
| Sample #    | Presence of SAV<br>Density class | # of Oysters<br>(Eastern Oyster) | # of Clams<br>(Quahogs) | # of Scallops | Date collected         | Comments | Bottom Comp. | Sediment Type |
| 60          | 0                                | 0                                | 0                       | 0             | June 13th - 15th, 2023 | NA       | O - no grass | 7 - sandy mud |
| 61          | 0                                | 0                                | 0                       | 0             | June 13th - 15th, 2023 | NA       | O - no grass | 7 - sandy mud |
| 62          | 0                                | 0                                | 0                       | 0             | June 13th - 15th, 2023 | NA       | O - no grass | 7 - sandy mud |
| 63          | 0                                | 0                                | 0                       | 0             | June 13th - 15th, 2023 | NA       | O - no grass | 7 - sandy mud |
| 64          | 0                                | 0                                | 0                       | 0             | June 13th - 15th, 2023 | NA       | O - no grass | 7 - sandy mud |
| 65          | 0                                | 0                                | 0                       | 0             | June 13th - 15th, 2023 | NA       | O - no grass | 7 - sandy mud |
| 66          | 0                                | 0                                | 0                       | 0             | June 13th - 15th, 2023 | NA       | O - no grass | 7 - sandy mud |
| 67          | 0                                | 0                                | 0                       | 0             | June 13th - 15th, 2023 | NA       | O - no grass | 7 - sandy mud |
| 68          | 0                                | 0                                | 0                       | 0             | June 13th - 15th, 2023 | NA       | O - no grass | 7 - sandy mud |
| 69          | 0                                | 0                                | 0                       | 0             | June 13th - 15th, 2023 | NA       | O - no grass | 7 - sandy mud |
| 70          | 0                                | 0                                | 0                       | 0             | June 13th - 15th, 2023 | NA       | O - no grass | 7 - sandy mud |
| 71          | 0                                | 0                                | 0                       | 0             | June 13th - 15th, 2023 | NA       | O - no grass | 7 - sandy mud |
| 72          | 0                                | 0                                | 0                       | 0             | June 13th - 15th, 2023 | NA       | O - no grass | 7 - sandy mud |
| 73          | 0                                | 0                                | 0                       | 0             | June 13th - 15th, 2023 | NA       | O - no grass | 7 - sandy mud |
| 74          | 0                                | 0                                | 0                       | 0             | June 13th - 15th, 2023 | NA       | O - no grass | 7 - sandy mud |
| 75          | 0                                | 0                                | 0                       | 0             | June 13th - 15th, 2023 | NA       | O - no grass | 7 - sandy mud |
| 76          | 0                                | 0                                | 0                       | 0             | June 13th - 15th, 2023 | NA       | O - no grass | 7 - sandy mud |
| 77          | 0                                | 0                                | 0                       | 0             | June 13th - 15th, 2023 | NA       | O - no grass | 7 - sandy mud |
| 78          | 0                                | 0                                | 0                       | 0             | June 13th - 15th, 2023 | NA       | O - no grass | 7 - sandy mud |
| 79          | 0                                | 0                                | 0                       | 0             | June 13th - 15th, 2023 | NA       | O - no grass | 7 - sandy mud |
| 80          | 0                                | 0                                | 0                       | 0             | June 13th - 15th, 2023 | NA       | O - no grass | 7 - sandy mud |
| 81          | 0                                | 0                                | 0                       | 0             | June 13th - 15th, 2023 | NA       | O - no grass | 7 - sandy mud |
| 82          | 0                                | 0                                | 0                       | 0             | June 13th - 15th, 2023 | NA       | O - no grass | 7 - sandy mud |
| 83          | 0                                | 0                                | 0                       | 0             | June 13th - 15th, 2023 | NA       | O - no grass | 7 - sandy mud |
| 84          | 0                                | 0                                | 0                       | 0             | June 13th - 15th, 2023 | NA       | O - no grass | 7 - sandy mud |
| 85          | 0                                | 0                                | 0                       | 0             | June 13th - 15th, 2023 | NA       | O - no grass | 7 - sandy mud |
| 86          | 0                                | 0                                | 0                       | 0             | June 13th - 15th, 2023 | NA       | O - no grass | 7 - sandy mud |
| 87          | 0                                | 0                                | 0                       | 0             | June 13th - 15th, 2023 | NA       | O - no grass | 7 - sandy mud |
| 88          | 0                                | 0                                | 0                       | 0             | June 13th - 15th, 2023 | NA       | O - no grass | 7 - sandy mud |
| 89          | 0                                | 0                                | 0                       | 0             | June 13th - 15th, 2023 | NA       | O - no grass | 7 - sandy mud |
| 90          | 0                                | 0                                | 0                       | 0             | June 13th - 15th, 2023 | NA       | O - no grass | 7 - sandy mud |
| 91          | 0                                | 0                                | 0                       | 0             | June 13th - 15th, 2023 | NA       | O - no grass | 7 - sandy mud |
| 92          | 0                                | 0                                | 0                       | 0             | June 13th - 15th, 2023 | NA       | O - no grass | 7 - sandy mud |
| 93          | 0                                | 0                                | 0                       | 0             | June 13th - 15th, 2023 | NA       | O - no grass | 7 - sandy mud |
| 94          | 0                                | 0                                | 0                       | 0             | June 13th - 15th, 2023 | NA       | O - no grass | 7 - sandy mud |
| 95          | 0                                | 0                                | 0                       | 0             | June 13th - 15th, 2023 | NA       | O - no grass | 7 - sandy mud |
| 96          | 0                                | 0                                | 0                       | 0             | June 13th - 15th, 2023 | NA       | O - no grass | 7 - sandy mud |
| 97          | 0                                | 0                                | 0                       | 0             | June 13th - 15th, 2023 | NA       | O - no grass | 7 - sandy mud |
| 98          | 0                                | 0                                | 0                       | 0             | June 13th - 15th, 2023 | NA       | O - no grass | 7 - sandy mud |
| 99          | 0                                | 0                                | 0                       | 0             | June 13th - 15th, 2023 | NA       | O - no grass | 7 - sandy mud |
| 100         | 0                                | 0                                | 0                       | 0             | June 13th - 15th, 2023 | NA       | O - no grass | 7 - sandy mud |
| 101         | 0                                | 0                                | 0                       | 0             | June 13th - 15th, 2023 | NA       | O - no grass | 7 - sandy mud |
| 102         | 0                                | 0                                | 0                       | 0             | June 13th - 15th, 2023 | NA       | O - no grass | 7 - sandy mud |
| 103         | 0                                | 0                                | 0                       | 0             | June 13th - 15th, 2023 | NA       | O - no grass | 7 - sandy mud |
| 104         | 0                                | 0                                | 0                       | 0             | June 13th - 15th, 2023 | NA       | O - no grass | 7 - sandy mud |
| 105         | 0                                | 0                                | 0                       | 0             | June 13th - 15th, 2023 | NA       | O - no grass | 7 - sandy mud |
| 106         | 0                                | 0                                | 0                       | 0             | June 13th - 15th, 2023 | NA       | O - no grass | 7 - sandy mud |
| 107         | 0                                | 0                                | 0                       | 0             | June 13th - 15th, 2023 | NA       | O - no grass | 7 - sandy mud |
| 108         | 0                                | 0                                | 0                       | 0             | June 13th - 15th, 2023 | NA       | O - no grass | 7 - sandy mud |
| 109         | 0                                | 0                                | 0                       | 0             | June 13th - 15th, 2023 | NA       | O - no grass | 7 - sandy mud |
| 110         | 0                                | 0                                | 0                       | 0             | June 13th - 15th, 2023 | NA       | O - no grass | 7 - sandy mud |
| 111         | 0                                | 0                                | 0                       | 0             | June 13th - 15th, 2023 | NA       | O - no grass | 7 - sandy mud |
| 112         | 0                                | 0                                | 0                       | 0             | June 13th - 15th, 2023 | NA       | O - no grass | 7 - sandy mud |
| 113         | 0                                | 0                                | 0                       | 0             | June 13th - 15th, 2023 | NA       | O - no grass | 7 - sandy mud |
| 114         | 0                                | 0                                | 0                       | 0             | June 13th - 15th, 2023 | NA       | O - no grass | 7 - sandy mud |
| 115         | 0                                | 0                                | 0                       | 0             | June 13th - 15th, 2023 | NA       | O - no grass | 7 - sandy mud |
| 116         | 0                                | 0                                | 0                       | 0             | June 13th - 15th, 2023 | NA       | O - no grass | 7 - sandy mud |
| 117         | 0                                | 0                                | 0                       | 0             | June 13th - 15th, 2023 | NA       | O - no grass | 7 - sandy mud |
| 118         | 0                                | 0                                | 0                       | 0             | June 13th - 15th, 2023 | NA       | O - no grass | 7 - sandy mud |

## Proposed Shellfish Lease Biological Investigation Sampling Data

| Applicant:  | James Tyler                      | Chadwick                         | Prop                    | Proposed Lease #: 23-012BL/23-013WC Date: June 13th - 15th, 2023 |                        |            |               |               |
|-------------|----------------------------------|----------------------------------|-------------------------|------------------------------------------------------------------|------------------------|------------|---------------|---------------|
| Lease size: | 5.57                             | acres                            |                         | # of Samples:                                                    | 153                    |            |               |               |
| Sample #    | Presence of SAV<br>Density class | # of Oysters<br>(Eastern Oyster) | # of Clams<br>(Quahogs) | # of Scallops                                                    | Date collected         | Comments   | Bottom Comp.  | Sediment Type |
| 119         | 0                                | 0                                | 0                       | 0                                                                | June 13th - 15th, 2023 | NA         | O - no grass  | 7 - sandy mud |
| 120         | 0                                | 0                                | 0                       | 0                                                                | June 13th - 15th, 2023 | NA         | O - no grass  | 7 - sandy mud |
| 121         | 0                                | 0                                | 0                       | 0                                                                | June 13th - 15th, 2023 | NA         | O - no grass  | 7 - sandy mud |
| 122         | 0                                | 0                                | 0                       | 0                                                                | June 13th - 15th, 2023 | NA         | O - no grass  | 7 - sandy mud |
| 123         | 0                                | 0                                | 0                       | 0                                                                | June 13th - 15th, 2023 | NA         | O - no grass  | 7 - sandy mud |
| 124         | 0                                | 0                                | 0                       | 0                                                                | June 13th - 15th, 2023 | NA         | O - no grass  | 7 - sandy mud |
| 125         | 0                                | 0                                | 0                       | 0                                                                | June 13th - 15th, 2023 | NA         | O - no grass  | 7 - sandy mud |
| 126         | 0                                | 0                                | 0                       | 0                                                                | June 13th - 15th, 2023 | NA         | O - no grass  | 7 - sandy mud |
| 127         | 0                                | 0                                | 0                       | 0                                                                | June 13th - 15th, 2023 | NA         | O - no grass  | 7 - sandy mud |
| 128         | 0                                | 0                                | 0                       | 0                                                                | June 13th - 15th, 2023 | NA         | O - no grass  | 7 - sandy mud |
| 129         | 0                                | 0                                | 0                       | 0                                                                | June 13th - 15th, 2023 | NA         | O - no grass  | 7 - sandy mud |
| 130         | 0                                | 0                                | 0                       | 0                                                                | June 13th - 15th, 2023 | NA         | O - no grass  | 7 - sandy mud |
| 131         | 0                                | 0                                | 0                       | 0                                                                | June 13th - 15th, 2023 | NA         | O - no grass  | 7 - sandy mud |
| 132         | 0                                | 0                                | 0                       | 0                                                                | June 13th - 15th, 2023 | NA         | O - no grass  | 7 - sandy mud |
| 133         | 0                                | 0                                | 0                       | 0                                                                | June 13th - 15th, 2023 | NA         | O - no grass  | 7 - sandy mud |
| 134         | 0                                | 0                                | 0                       | 0                                                                | June 13th - 15th, 2023 | NA         | O - no grass  | 7 - sandy mud |
| 135         | 0                                | 0                                | 0                       | 0                                                                | June 13th - 15th, 2023 | NA         | O - no grass  | 7 - sandy mud |
| 136         | 0                                | 0                                | 0                       | 0                                                                | June 13th - 15th, 2023 | NA         | O - no grass  | 7 - sandy mud |
| 137         | 0                                | 0                                | 0                       | 0                                                                | June 13th - 15th, 2023 | NA         | O - no grass  | 7 - sandy mud |
| 138         | 0                                | 0                                | 0                       | 0                                                                | June 13th - 15th, 2023 | NA         | O - no grass  | 7 - sandy mud |
| 139         | 0                                | 0                                | 0                       | 0                                                                | June 13th - 15th, 2023 | NA         | O - no grass  | 7 - sandy mud |
| 140         | 0                                | 0                                | 0                       | 0                                                                | June 13th - 15th, 2023 | NA         | O - no grass  | 7 - sandy mud |
| 141         | 0                                | 0                                | 0                       | 0                                                                | June 13th - 15th, 2023 | NA         | O - no grass  | 7 - sandy mud |
| 142         | 0                                | 0                                | 0                       | 0                                                                | June 13th - 15th, 2023 | NA         | O - no grass  | 7 - sandy mud |
| 143         | 0                                | 0                                | 0                       | 0                                                                | June 13th - 15th, 2023 | NA         | O - no grass  | 7 - sandy mud |
| 144         | 0                                | 0                                | 0                       | 0                                                                | June 13th - 15th, 2023 | NA         | O - no grass  | 7 - sandy mud |
| 145         | 0                                | 0                                | 0                       | 0                                                                | June 13th - 15th, 2023 | NA         | O - no grass  | 7 - sandy mud |
| 146         | 0                                | 0                                | 0                       | 0                                                                | June 13th - 15th, 2023 | NA         | O - no grass  | 7 - sandy mud |
| 147         | 0                                | 0                                | 0                       | 0                                                                | June 13th - 15th, 2023 | NA         | O - no grass  | 7 - sandy mud |
| 148         | 0                                | 0                                | 0                       | 0                                                                | June 13th - 15th, 2023 | NA         | O - no grass  | 7 - sandy mud |
| 140         | 0                                | 0                                | 0                       | 0                                                                | June 13th - 15th, 2023 | NA         | O - no grass  | 7 - sandy mud |
| 149         | 0                                | 0                                | 0                       | 0                                                                | June 13th - 15th, 2023 | NA         | O - no grass  | 7 - sandy mud |
| 150         | 0                                | 0                                | 0                       | 0                                                                | June 13th - 15th, 2023 | NA         | O - no grass  | 7 - sandy mud |
| 152         | 0                                | 0                                | 0                       | 0                                                                | June 13th - 15th, 2023 | NA         | O - no grass  | 7 - sandy mud |
| 152         | 0                                | 0                                | 0                       | 0                                                                | June 13th - 15th, 2023 | NA         | O - no grass  | 7 - sandy mud |
| 100         | 0                                | 0                                | 0                       | 0                                                                | June 13th - 13th, 2023 |            | o - no grass  | 7 - sanuy muu |
|             | SAV                              | Oysters (Eastern<br>Oyster)      | Clams<br>(Quahogs)      | Scallops                                                         |                        |            |               |               |
|             | 0                                |                                  |                         |                                                                  | 0%                     | OF SAMPLES | CONTAINED SAV |               |
| TOTAL       | OF EACH SPECIES                  | 0                                | 0                       | 0                                                                |                        |            |               |               |
|             | HELS PER SPECIES                 | 0                                | 0                       | 0                                                                |                        |            |               |               |