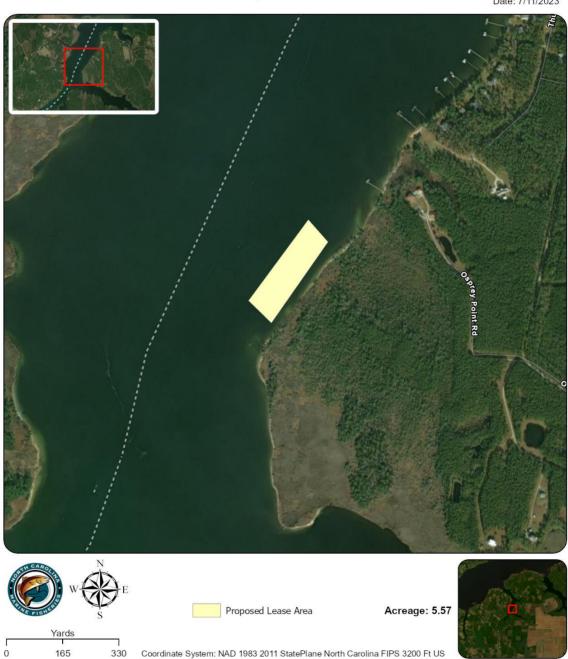

| Shellfish Lease Investigation Report                                               |                                                                                                         |  |  |  |  |
|------------------------------------------------------------------------------------|---------------------------------------------------------------------------------------------------------|--|--|--|--|
| Investigation Date                                                                 | June 13th - 15th, 2023                                                                                  |  |  |  |  |
| Applicants name                                                                    | James Tyler Chadwick                                                                                    |  |  |  |  |
| Lease Number                                                                       | 23-012BL/23-013WC                                                                                       |  |  |  |  |
| County                                                                             | Carteret                                                                                                |  |  |  |  |
| Waterbody/location                                                                 | Adams Creek                                                                                             |  |  |  |  |
| Proposed Lease Size (acres)                                                        | 5.57                                                                                                    |  |  |  |  |
| Lease Type                                                                         | Bottom/Water Column                                                                                     |  |  |  |  |
| Investigation Team                                                                 | S. Tripp/R. Farnell/G. Stilson                                                                          |  |  |  |  |
| Gear Used                                                                          | 766 - Patent Tong                                                                                       |  |  |  |  |
| Sediment Type                                                                      | 7 - sandy mud                                                                                           |  |  |  |  |
| Bottom Composition                                                                 | O - no grass                                                                                            |  |  |  |  |
| Depth (m)                                                                          | 2.5                                                                                                     |  |  |  |  |
| Tidal Stage                                                                        | Mid falling                                                                                             |  |  |  |  |
| Water Temperature (°C)                                                             | 25.2                                                                                                    |  |  |  |  |
| Salinity (ppt)                                                                     | 21.6                                                                                                    |  |  |  |  |
| Dissolved Oxygen (mg/L)                                                            | 7.1                                                                                                     |  |  |  |  |
| Comments on SAV in or around<br>Proposed Lease location<br>Other Species Collected |                                                                                                         |  |  |  |  |
| In PNA?                                                                            | No                                                                                                      |  |  |  |  |
| In Polluted Area?                                                                  | No - Approved                                                                                           |  |  |  |  |
| In Mechanical Clam Harvest                                                         |                                                                                                         |  |  |  |  |
| Area?                                                                              | No                                                                                                      |  |  |  |  |
| In Mechanical Methods                                                              |                                                                                                         |  |  |  |  |
| Prohibited Area                                                                    | No                                                                                                      |  |  |  |  |
| Other Comments                                                                     | Re-verified pole locations 7/7/23. Crab pots<br>throughout and around lease. Duck blind in<br>vicinity. |  |  |  |  |