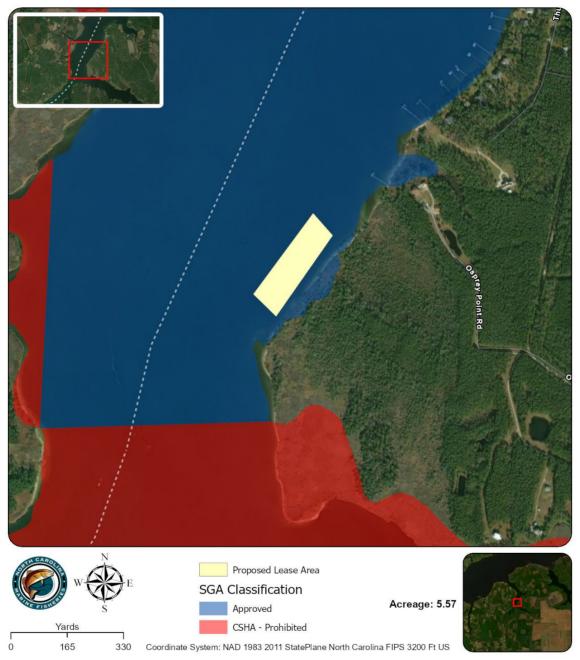

| Shellfish Lease Investigation Report                                               |                                                                                                         |  |  |  |  |
|------------------------------------------------------------------------------------|---------------------------------------------------------------------------------------------------------|--|--|--|--|
| Investigation Date                                                                 | June 13th - 15th, 2023                                                                                  |  |  |  |  |
| Applicants name                                                                    | James Tyler Chadwick                                                                                    |  |  |  |  |
| Lease Number                                                                       | 23-012BL/23-013WC                                                                                       |  |  |  |  |
| County                                                                             | Carteret                                                                                                |  |  |  |  |
| Waterbody/location                                                                 | Adams Creek                                                                                             |  |  |  |  |
| Proposed Lease Size (acres)                                                        | 5.57                                                                                                    |  |  |  |  |
| Lease Type                                                                         | Bottom/Water Column                                                                                     |  |  |  |  |
| Investigation Team                                                                 | S. Tripp/R. Farnell/G. Stilson                                                                          |  |  |  |  |
| Gear Used                                                                          | 766 - Patent Tong                                                                                       |  |  |  |  |
| Sediment Type                                                                      | 7 - sandy mud                                                                                           |  |  |  |  |
| Bottom Composition                                                                 | O - no grass                                                                                            |  |  |  |  |
| Depth (m)                                                                          | 2.5                                                                                                     |  |  |  |  |
| Tidal Stage                                                                        | Mid falling                                                                                             |  |  |  |  |
| Water Temperature (°C)                                                             | 25.2                                                                                                    |  |  |  |  |
| Salinity (ppt)                                                                     | 21.6                                                                                                    |  |  |  |  |
| Dissolved Oxygen (mg/L)                                                            | 7.1                                                                                                     |  |  |  |  |
| Comments on SAV in or around<br>Proposed Lease location<br>Other Species Collected |                                                                                                         |  |  |  |  |
| In PNA?                                                                            | No                                                                                                      |  |  |  |  |
| In Polluted Area?                                                                  | No - Approved                                                                                           |  |  |  |  |
| In Mechanical Clam Harvest                                                         |                                                                                                         |  |  |  |  |
| Area?                                                                              | No                                                                                                      |  |  |  |  |
| In Mechanical Methods                                                              |                                                                                                         |  |  |  |  |
| Prohibited Area                                                                    | No                                                                                                      |  |  |  |  |
| Other Comments                                                                     | Re-verified pole locations 7/7/23. Crab pots<br>throughout and around lease. Duck blind in<br>vicinity. |  |  |  |  |