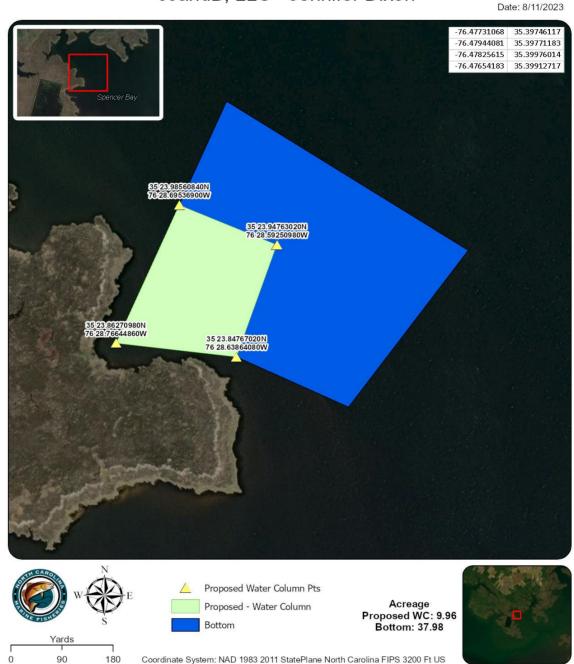

| Application Coordinates |             | Modified C   | oordinates  | Actual Coordinates |             |  |
|-------------------------|-------------|--------------|-------------|--------------------|-------------|--|
| -76.47736500            | 35.40129100 | -76.47730875 | 35.39745410 | -76.47731068       | 35.39746117 |  |
| -76.47730900            | 35.39745400 | -76.47943888 | 35.39770476 | -76.47944081       | 35.39771183 |  |
| -76.47943900            | 35.39770500 | -76.47825425 | 35.39975303 | -76.47825615       | 35.39976014 |  |
|                         |             | -76.47654167 | 35.39911996 | -76.47654183       | 35.39912717 |  |

Proposed Lease ID/Number: 23-003WC on 881003 JJandB, LLC - Jennifer Dixon

Date: 8/11/2023