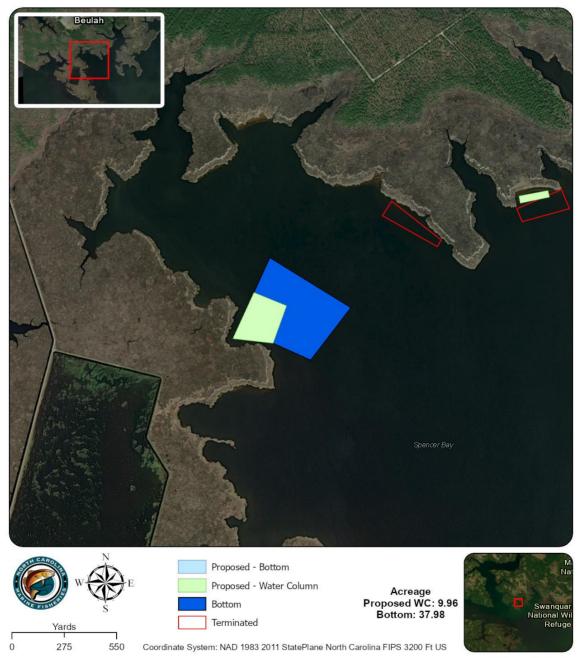

## Proposed Lease ID/Number: 23-003WC on 881003 JJandB, LLC - Jennifer Dixon

Date: 8/11/2023