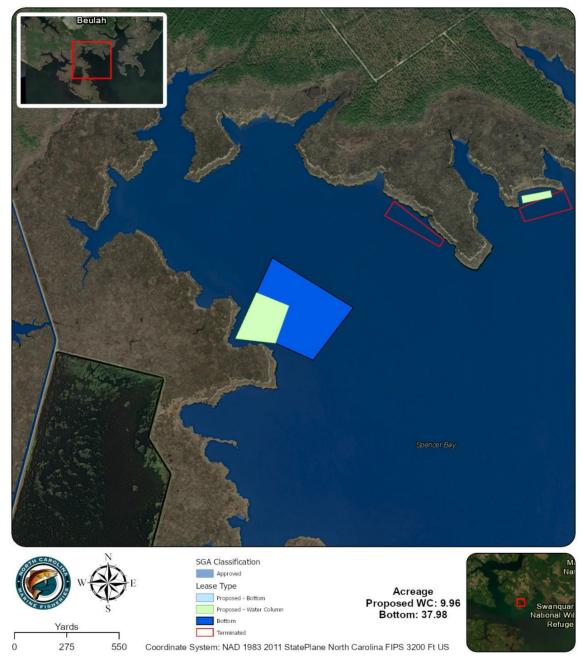

AV | /            |                  |
| TOTAL                         | TOTAL OF EACH SPECIES 0 0 0      |                                  |                         |               |                            |                          |              |                  |
| TOTAL BUSHELS PER SPECIES 0 0 |                                  |                                  | 0                       | #DIV/0!       | TOTAL BUSHELS OF SHELLFISH | H PER ACRE               |              |                  |



Proposed Lease ID/Number: 23-003WC on 881003 JJandB, LLC - Jennifer Dixon

Date: 8/11/2023



## Proposed Lease ID/Number: 23-003WC on 881003 JJandB, LLC - Jennifer Dixon

Date: 8/11/2023



## Proposed Lease ID/Number: 23-003WC on 881003 JJandB, LLC - Jennifer Dixon

Date: 8/11/2023