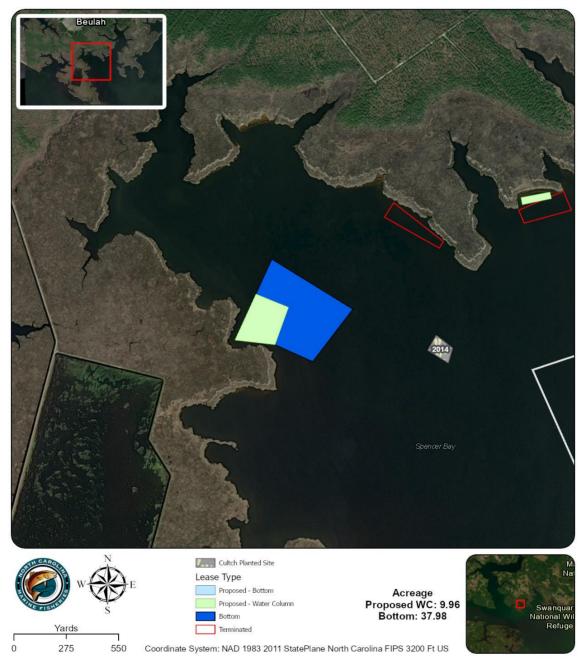

## Proposed Lease ID/Number: 23-003WC on 881003 JJandB, LLC - Jennifer Dixon

Date: 8/11/2023