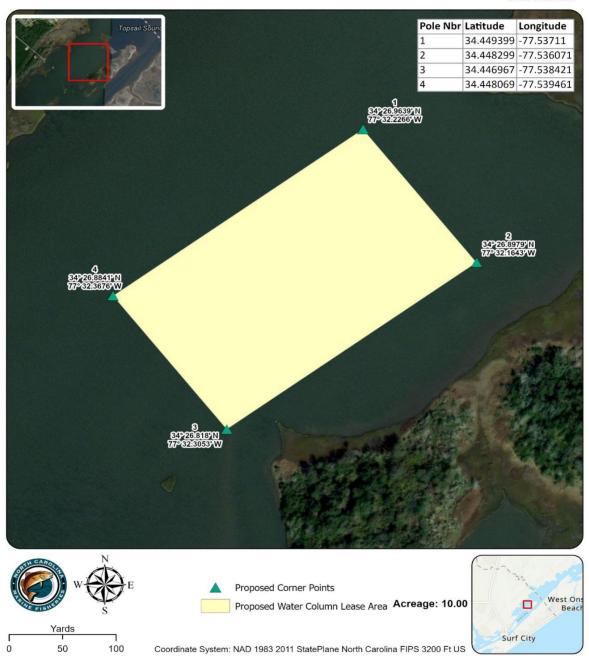

| Actual Coordinates |            |  |  |  |  |
|--------------------|------------|--|--|--|--|
| Latitude           | Longitude  |  |  |  |  |
| 34.448299          | -77.536071 |  |  |  |  |
| 34.446967          | -77.538421 |  |  |  |  |
| 34.448069          | -77.539461 |  |  |  |  |
| 34.449399          | -77.537110 |  |  |  |  |

Sample Data 3 of 13

Date: 9/28/2023

Lease Investigation Map 4 of 13

Date: 9/28/2023

Lease Investigation Map 5 of 13

Date: 9/28/2023

Lease Investigation Map 6 of 13

Date: 9/28/2023