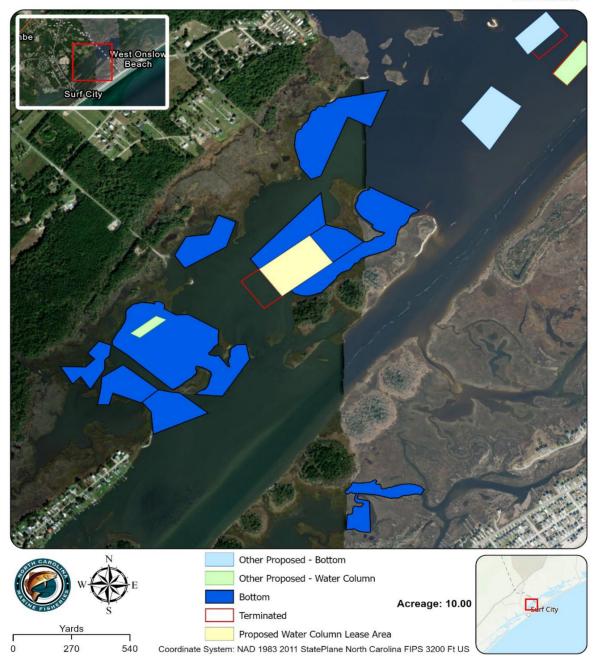

Lease Investigation Map 7 of 13

Date: 9/28/2023

Lease Investigation Map 8 of 13

Date: 9/28/2023

Lease Investigation Map 9 of 13