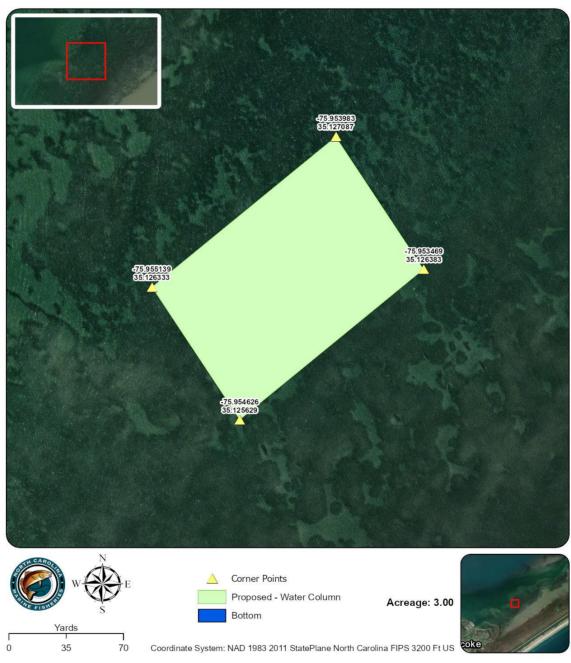

| Actual Coordinates |             |  |  |  |  |  |
|--------------------|-------------|--|--|--|--|--|
| -75.95513949       | 35.12633311 |  |  |  |  |  |
| -75.95398261       | 35.12708689 |  |  |  |  |  |
| -75.95346947       | 35.12638318 |  |  |  |  |  |
| -75.95462636       | 35.1256294  |  |  |  |  |  |

Coordinate Changes 2 of 10

Sample Data 3 of 10

Date: 7/28/2023

Lease Investigation Map 4 of 10

Date: 7/28/2023

Lease Investigation Map 5 of 10

Date: 7/28/2023

Lease Investigation Map 6 of 10

Date: 7/28/2023