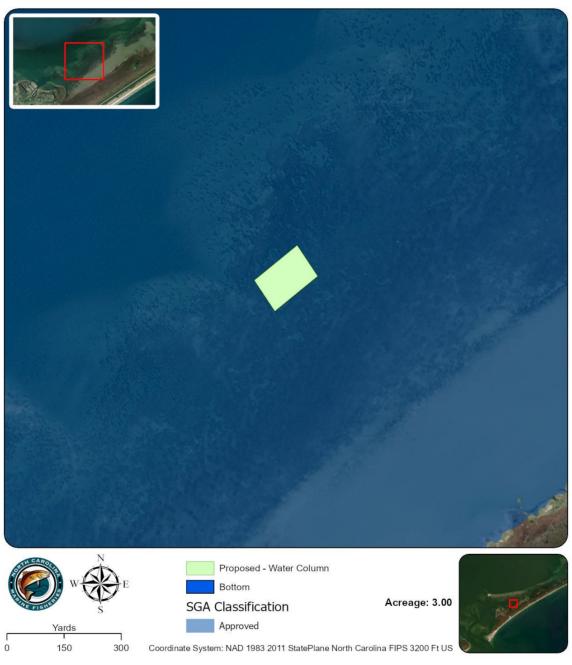

| Shellfish Lease Investigation Report                                         |                                            |  |  |  |  |  |  |
|------------------------------------------------------------------------------|--------------------------------------------|--|--|--|--|--|--|
| Investigation Date                                                           | 7/18/2023                                  |  |  |  |  |  |  |
| Applicants name                                                              | Ocracoke Salt Company, LLC - Dylan Bennink |  |  |  |  |  |  |
| Lease Number                                                                 | 23-014WC                                   |  |  |  |  |  |  |
| County                                                                       | Hyde                                       |  |  |  |  |  |  |
| Waterbody/location                                                           | Howard Reef                                |  |  |  |  |  |  |
| Proposed Lease Size (acres)                                                  | 3                                          |  |  |  |  |  |  |
| Lease Type                                                                   | Water Column                               |  |  |  |  |  |  |
| Investigation Team                                                           | D. Walters/G. Stilson                      |  |  |  |  |  |  |
| Gear Used                                                                    | n/a                                        |  |  |  |  |  |  |
| Sediment Type                                                                | 8 - sand (sand in hard and firm strata)    |  |  |  |  |  |  |
| Bottom Composition                                                           | B - grass                                  |  |  |  |  |  |  |
| Depth (m)                                                                    | 1.5                                        |  |  |  |  |  |  |
| Tidal Stage                                                                  | High                                       |  |  |  |  |  |  |
| Water Temperature (°C)                                                       |                                            |  |  |  |  |  |  |
| Salinity (ppt)                                                               |                                            |  |  |  |  |  |  |
| Dissolved Oxygen (mg/L)                                                      |                                            |  |  |  |  |  |  |
| Comments on SAV in or around Proposed Lease location Other Species Collected |                                            |  |  |  |  |  |  |
| In PNA?                                                                      | No                                         |  |  |  |  |  |  |
| In Polluted Area?                                                            | No - Approved                              |  |  |  |  |  |  |
| In Mechanical Clam Harvest                                                   |                                            |  |  |  |  |  |  |
| Area?                                                                        | No                                         |  |  |  |  |  |  |
| In Mechanical Methods                                                        |                                            |  |  |  |  |  |  |
| Prohibited Area                                                              | Yes                                        |  |  |  |  |  |  |
| Other Comments                                                               | On Bottom Lease 9405                       |  |  |  |  |  |  |

| Actual Coordinates |             |  |  |  |  |  |
|--------------------|-------------|--|--|--|--|--|
| -75.95513949       | 35.12633311 |  |  |  |  |  |
| -75.95398261       | 35.12708689 |  |  |  |  |  |
| -75.95346947       | 35.12638318 |  |  |  |  |  |
| -75.95462636       | 35.1256294  |  |  |  |  |  |

Sample Data 3 of 10

Date: 7/28/2023

Lease Investigation Map 4 of 10

Date: 7/28/2023

Lease Investigation Map 5 of 10

Date: 7/28/2023

Lease Investigation Map 6 of 10

Date: 7/28/2023