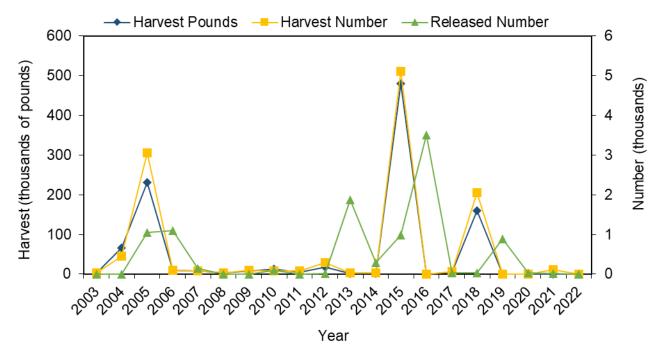

-----|-------------------------------------|
| 1983 | -                 | -        | -                 | -            | -                  | -                | -                                       | -                                   |
| 1982 | -                 | -        | -                 | -            | -                  | -                | -                                       | -                                   |
| 1981 | -                 | _        | -                 | -            | -                  | -                | -                                       | -                                   |

<sup>&</sup>lt;sup>1</sup> Multiple species of sharks are reported for this category, mean length and weight by individual species of shark are available upon request.



Figure III.55 Shark, Pelagic recreational catch in North Carolina by year.

Table III.61 Shark, Pelagic recreational catch by state, 2022.

| State      | Harvest<br>Pounds | PSE<br>(lb) | Harvest<br>Number | PSE<br>(num) | Released<br>Number | PSE<br>(release) | Mean<br>Length<br>(inches) <sup>1</sup> | Mean<br>Weight<br>(lb) <sup>1</sup> |
|------------|-------------------|-------------|-------------------|--------------|--------------------|------------------|-----------------------------------------|-------------------------------------|
| Maine      | 143,318           | 101.60      | 443               | 101.60       | 3,381              | 52.10            | -                                       | -                                   |
| Maryland   | 77,292            | 38.60