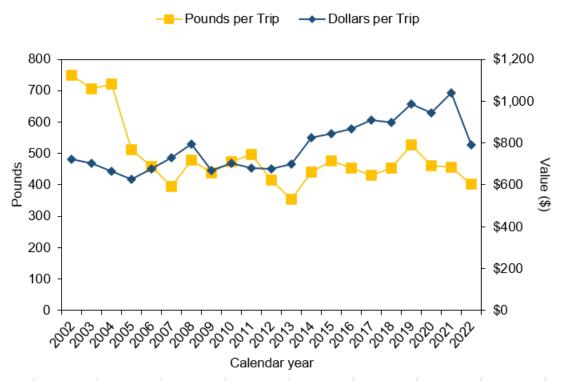

It must be noted to take caution when averaging the landings data for commercial, recreational, and socioeconomic statistics over large periods of time because of changes in management policies and data collection methods. Creating such an average may not

indicate the true characteristics of the fishery. These factors should be considered when summarizing these data.

When reviewing data provided for 2020, be aware that unexpected trends in the data or missing data may be due to the COVID-19 pandemic. The pandemic began in Spring 2020 and brought about numerous precautionary guidelines, as well as state, local, and federal mandates, that limited the ability to collect and process data.