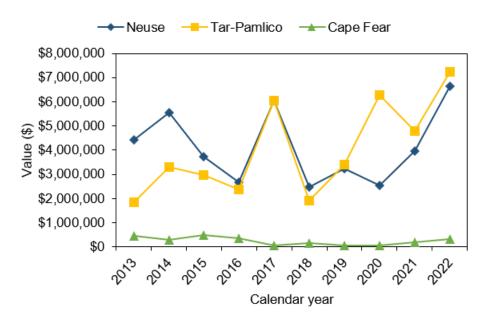

A creel surveys and NCDMF ČSMA recreational fishing economic impact model.

<sup>&</sup>lt;sup>3</sup>Includes full time and part time jobs.

<sup>&</sup>lt;sup>4</sup>Economic impacts calculated using the NCDMF coastal recreational fishing economic impact model and IMPLAN economic impact modeling software. Economic impact estimates are for the state economy of North Carolina.



Note: Estimated fishing trip expenditures based on NCWRC CSMA creel surveys.

Expenditure estimates as reported by the NCDMF Coastal Angling Program. Average Neuse and Tar/Pamlico River expenditure estimates include a full 12 months of effort, while estimates on the Cape Fear River are only available for March through May.

Figure VI.5 Average recreational per-trip expenditures across creel survey river systems.



Note: Estimated fishing trip expenditures based on NCWRC CSMA creel surveys.

Expenditure estimates as reported by the NCDMF Coastal Angling Program. Average Neuse and Tar/Pamlico River expenditure estimates include a full 12 months of effort, while estimates on the Cape Fear River are only available for March through May.

Figure VI.6 Total estimated recreational fishing expenditures across creel survey river systems.