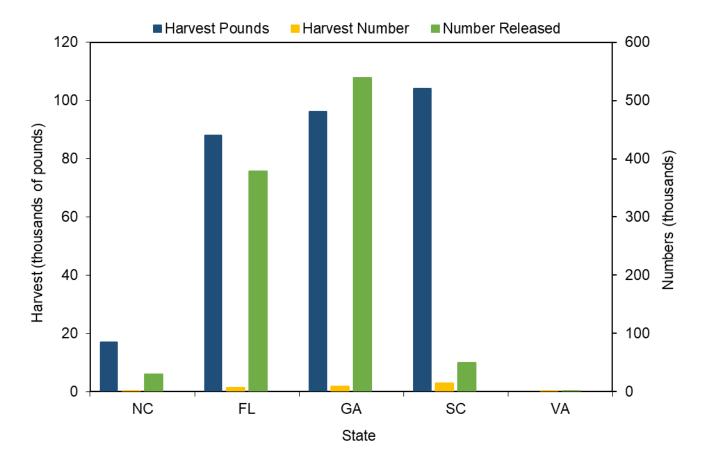

|
| Georgia        | 96,210            | 72.10    | 9,346             | 68.60        | 539,262            | 17.30            | -                                       | -                                   |
| South Carolina | 104,041           | 23.60    | 14,897            | 23.10        | 50,238             | 36.90            | -                                       | -                                   |
| Virginia       |                   |          |                   |              |                    |                  |                                         |                                     |

<sup>&</sup>lt;sup>1</sup> Multiple species of sharks are reported for this category, mean length and weight by individual species of shark are available upon request.



Figure III.72 Small coastal shark recreational catch by state, 2022

Table III.78 Reported North Carolina highly migratory species landings (numbers).

| Year        | Blue Marlin | White Marlin | Sailfish | Swordfish | Total |
|-------------|-------------|--------------|----------|-----------|-------|
| 2022        | 27          | 0            | 4        | 25        | 56    |
| 2021        | 32          | 1            | 2        | 18        | 53    |
| 2020        | 21          | 1            | 5        | 12        | 39    |
| 2019        | 28          | 0            | 8        | 66        | 102   |
| 2018        | 28          | 1            | 9        | 10        | 48    |
| 2017        | 16          | 3            | 3        | 5         | 27    |
| 2016        | 23          | 0