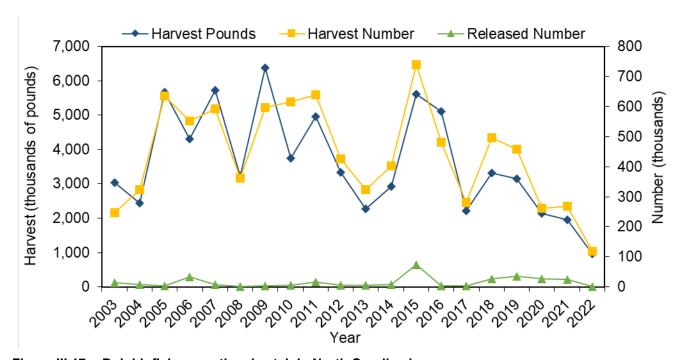

t<br>Number | PSE<br>(num) | Released<br>Number | PSE<br>(release) | Mean<br>Length<br>(inches) | Mean<br>Weight<br>(lb) |
|------|-------------------|----------|-------------------|--------------|--------------------|------------------|----------------------------|------------------------|
| 1983 | 196,959           | 51.20    | 21,325            | 57.00        | -                  | -                | 28.00                      | 9.20                   |
| 1982 | 139,778           | 57.00    | 18,745            | 50.80        | -                  | -                | 27.20                      | 7.50                   |
| 1981 | 195,755           | 83.60    | 28,065            | 85.70        | -                  | -                | 26.20                      | 7.00                   |



Figure III.17 Dolphinfish recreational catch in North Carolina by year.

Table III.23 Dolphinfish recreational catch by state, 2022.

| State          | Harvest<br>Pounds | PSE (lb) | Harvest<br>Number | PSE<br>(num) | Released<br>Number | PSE<br>(release) | Mean<br>Length<br>(inches) | Mean<br>Weight<br>(lb) |
|----------------|-------------------|----------|-------------------|--------------|--------------------|------------------|----------------------------|------------------------|
| North Carolina | 962,267           | 25.30    | 117,803           | 25.30        | 521                | 90.70            | 27.90                      | 8.20                   |
| Connecticut    | 16,994            | 86.80    | 6,966             | 89.10        | 0                  | -                | 18