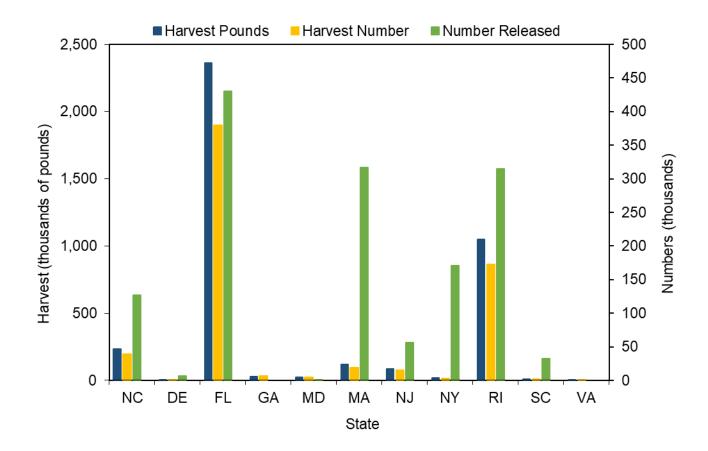

| 39.10            | 22.00                      | 5.80                   |
| New York       | 18,045            | 77.20    | 2,438             | 72.80        | 170,809            | 54.00            | 23.50                      | 7.40                   |
| Rhode Island   | 1,047,462         | 32.60    | 173,092           | 33.70        | 315,367            | 32.70            | 22.40                      | 6.10                   |
| South Carolina | 7,921             | 72.30    | 1,722             | 77.90        | 32,277             | 53.60            | 20.80                      | 4.60                   |
| Virginia       | 4,788             | 98.60    | 876               | 98.60        | -                  | -                | 21.30                      | 5.50                   |



Figure III.64 Tunny, Little recreational catch by state, 2022.

Table III.70 Wahoo recreational catch in North Carolina by year.

| Year | Harvest<br>Number | PSE<br>(num) | Harvest<br>Pounds | PSE (lb) | Released<br>Number | PSE<br>(release) | Mean<br>Length<br>(inches) | Mean<br>Weight<br>(lb) |
|------|-------------------|--------------|-------------------|----------|--------------------|------------------|----------------------------|------------------------|
| 2022 | 232,436           | 27.30        | 9,657             | 27.40    | _                  |                  | 47.00                      | 24.30                  |
| 2021 | 9,760             | 31.90        | 244,048           | 28.80    | -<br>-             | _                | 46.00                      | 25.00