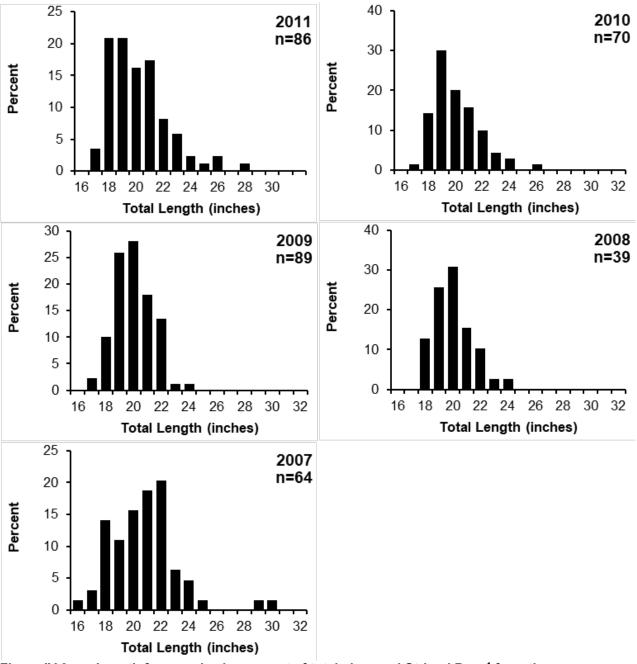

uencies by percent of total observed Striped Bass<sup>1</sup> from the Neuse River.

<sup>&</sup>lt;sup>1</sup>Beginning in March 2019, harvest of Striped Bass is prohibited in the CSMA. No length or weight data is available from 2020-present.



Figure IV.2 Length frequencies by percent of total observed Striped Bass<sup>1</sup> from the Neuse River (continued).

<sup>1</sup>Beginning in March 2019, harvest of Striped Bass is prohibited in the CSMA. No length or weight data is available from 2020-present.



Figure IV.3 Length frequencies by percent of total observed Striped Bass<sup>1</sup> from the Tar/Pamlico and Pungo rivers.

<sup>&</sup>lt;sup>1</sup>Beginning in March 2019, harvest of Striped Bass is prohibited in the CSMA. No length or weight data is available from 2020-present.



Figure IV.3 Length frequencies by percent of total observed Striped Bass<sup>1</sup> from the Tar/Pamlico and Pungo rivers. *(continued)* 

Beginning in March 2019, harvest of Striped Bass is prohibited in the CSMA. No length or weight data is available from 2020-present.







Figure IV.4 Length frequencies by percent of total observed American Shad from the CSMA, 2022.







Figure IV.5 Length frequencies by percent of total observed Hickory Shad from the CSMA, 2022.

# **2023 CSMA CREEL SURVEY**

## Interview Form

| 1. INTERVIEWER ID                                                                                                                                                               |                   | 5. INTERVIEW 1<br>(use 2400 cl |                              | 8. PEF