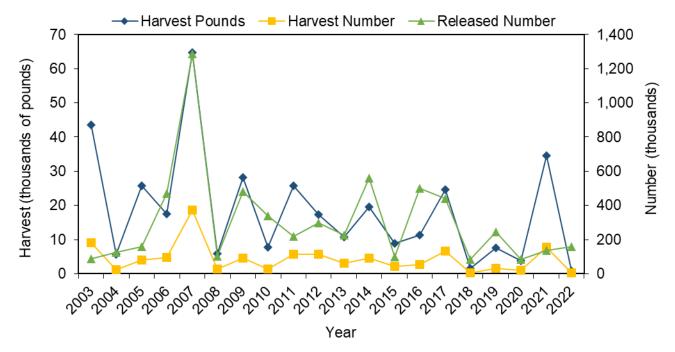

t<br>Number | PSE<br>(num) | Released<br>Number | PSE<br>(release) | Mean<br>Length<br>(inches) | Mean<br>Weight<br>(lb) |
|------|-------------------|----------|-------------------|--------------|--------------------|------------------|----------------------------|------------------------|
| 1983 | -                 | -        | -                 | -            | 4,883              | 100.50           | -                          | -                      |
| 1982 | 29,496            | 53.00    | 133,240           | 51.80        | 9,143              | 96.40            | 6.60                       | 0.20                   |
| 1981 | 110,675           | 77.40    | 361,893           | 75.40        | 293,832            | 100.10           | 7.00                       | 0.30                   |



Figure III.41 Perch, Silver recreational catch in North Carolina by year.

Table III.47 Perch, Silver recreational catch by state, 2022.

| State          | Harvest<br>Pounds | PSE (lb) | Harvest<br>Number | PSE<br>(num) | Released<br>Number | PSE<br>(release) | Mean<br>Length<br>(inches) | Mean<br>Weight<br>(lb) |
|----------------|-------------------|----------|-------------------|--------------|--------------------|------------------|----------------------------|------------------------|
| North Carolina | 776               | 51.5     | 4,432             | 59.4         | 157,214            | 40.0             | 7.3                        | 0.2                    |
| Florida        | 12,285            | 79.0     | 58,439            | 83.0         | 177,998            | 65.0