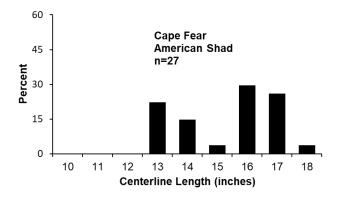

percent of total observed Striped Bass<sup>1</sup> from the Neuse River (continued).

<sup>1</sup>Beginning in March 2019, harvest of Striped Bass is prohibited in the CSMA. No length or weight data is available from 2020-present.



Figure IV.3 Length frequencies by percent of total observed Striped Bass<sup>1</sup> from the Tar/Pamlico and Pungo rivers.

<sup>&</sup>lt;sup>1</sup>Beginning in March 2019, harvest of Striped Bass is prohibited in the CSMA. No length or weight data is available from 2020-present.



Figure IV.3 Length frequencies by percent of total observed Striped Bass<sup>1</sup> from the Tar/Pamlico and Pungo rivers. *(continued)* 

Beginning in March 2019, harvest of Striped Bass is prohibited in the CSMA. No length or weight data is available from 2020-present.







Figure IV.4 Length frequencies by percent of total observed American Shad from the CSMA, 2022.







Figure IV.5 Length frequencies by percent of total observed Hickory Shad from the CSMA, 2022.

# **2023 CSMA CREEL SURVEY**

## Interview Form

| 1. INTERVIEWER ID                                                                                                                                                               |                   | 5. INTERVIEW 1<br>(use 2400 cl |                              | 8. PEF