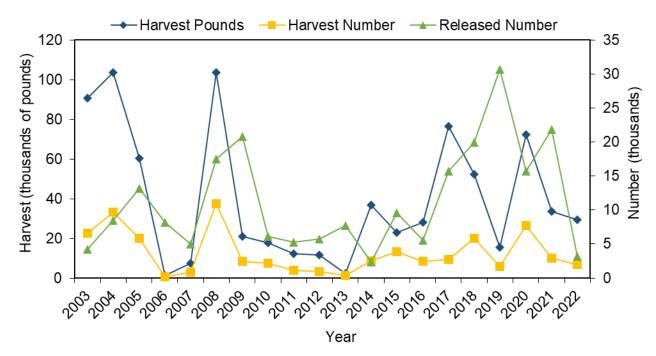

t<br>Number | PSE<br>(num) | Released<br>Number | PSE<br>(release) | Mean<br>Length<br>(inches) | Mean<br>Weight<br>(lb) |
|------|-------------------|----------|-------------------|--------------|--------------------|------------------|----------------------------|------------------------|
| 1983 | 19,045            | 108.10   | 1,640             | 108.10       | 0                  | -                | 39.00                      | 11.60                  |
| 1982 | -                 | -        | -                 | -            | -                  | -                | -                          | -                      |
| 1981 | -                 | -        | -                 | -            | -                  | -                | -                          | _                      |



Figure III.3 Barracuda, Great recreational catch in North Carolina by year.

Table III.9 Barracuda, Great recreational catch by state, 2022.

| State          | Harvest<br>Pounds | PSE (lb) | Harvest<br>Number | PSE<br>(num) | Released<br>Number | PSE<br>(release) | Mean<br>Length<br>(inches) | Mean<br>Weight<br>(lb) |
|----------------|-------------------|----------|-------------------|--------------|--------------------|------------------|----------------------------|------------------------|
| North Carolina | 29,368            | 33.70    | 1,939             | 30.50        | 3,177              | 40.50            | 38.70                      | 15.10                  |
| Florida        | 2,116,233         | 38.00    | 281,188           | 33.90        | 414,033            | 20.00