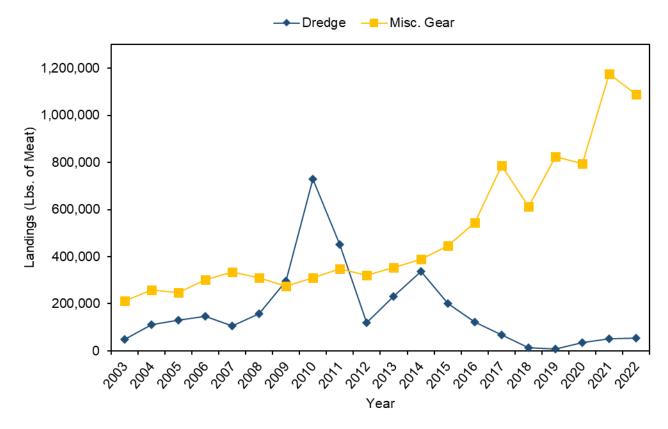

It must be noted to take caution when averaging the landings data for commercial, recreational, and socioeconomic statistics over large periods of time because of changes in management policies and data collection methods. Creating such an average may not

indicate the true characteristics of the fishery. These factors should be considered when summarizing these data.

When reviewing data provided for 2020, be aware that unexpected trends in the data or missing data may be due to the COVID-19 pandemic. The pandemic began in Spring 2020 and brought about numerous precautionary guidelines, as well as state, local, and federal mandates, that limited the ability to collect and process data.