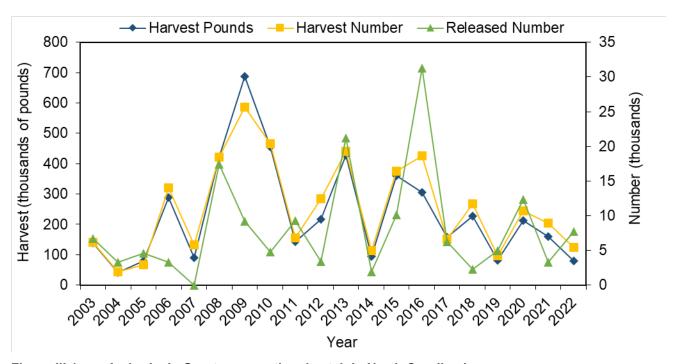

t<br>Number | PSE<br>(num) | Released<br>Number | PSE<br>(release) | Mean<br>Length<br>(inches) | Mean<br>Weight<br>(lb) |
|------|-------------------|----------|-------------------|--------------|--------------------|------------------|----------------------------|------------------------|
| 1983 | 7,985             | 100.50   | 659               | 100.50       | 0                  | -                | -                          | -                      |
| 1982 | 16,352            | 101.60   | 399               | 101.60       | 0                  | -                | 44.50                      | 40.90                  |
| 1981 | 807               | 120.20   | 772               | 120.90       | 0                  | -                | 10.00                      | 1.00                   |



Figure III.1 Amberjack, Greater recreational catch in North Carolina by year.

Table III.7 Amberjack, Greater recreational catch by state, 2022.

| State          | Harvest<br>Pounds | PSE (lb) | Harvest<br>Number | PSE<br>(num) | Released<br>Number | PSE<br>(release) | Mean<br>Length<br>(inches) | Mean<br>Weight<br>(lb) |
|----------------|-------------------|----------|-------------------|--------------|--------------------|------------------|----------------------------|------------------------|
| North Carolina | 79,265            | 25.90    | 5,387             | 30.2         | 7,694              | 63.9             | 29.8                       | 14.7                   |
| Florida        | 635,778           | 32.60    | 31,918            | 28.3         | 4,893              | 92.1