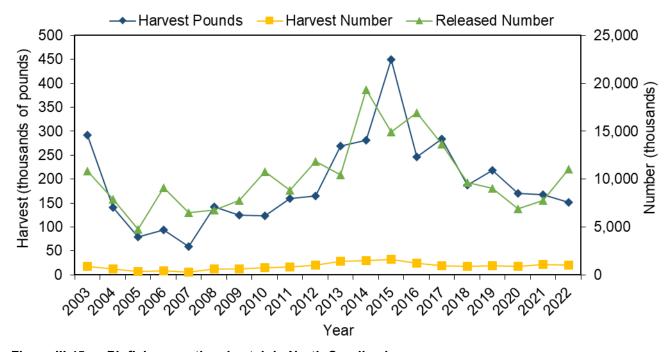

t<br>Number | PSE<br>(num) | Released<br>Number | PSE<br>(release) | Mean<br>Length<br>(inches) | Mean<br>Weight<br>(lb) |
|------|-------------------|----------|-------------------|--------------|--------------------|------------------|----------------------------|------------------------|
| 1983 | 81,875            | 31.00    | 390,949           | 31.90        | 208,494            | 43.60            | 6.60                       | 0.20                   |
| 1982 | 161,258           | 31.40    | 708,080           | 32.30        | 845,785            | 65.80            | 6.00                       | 0.20                   |
| 1981 | 49,621            | 47.60    | 209,529           | 49.70        | 608,999            | 36.50            | 6.00                       | 0.20                   |



Figure III.45 Pinfish recreational catch in North Carolina by year.

Table III.51 Pinfish recreational catch by state, 2022.

| State          | Harvest<br>Pounds | PSE (lb) | Harvest<br>Number | PSE<br>(num) | Released<br>Number | PSE<br>(release) | Mean<br>Length<br>(inches) | Mean<br>Weight<br>(lb) |
|----------------|-------------------|----------|-------------------|--------------|--------------------|------------------|----------------------------|------------------------|
| North Carolina | 151,153           | 25.40    | 1,016,021         | 25.00        | 11,083,511         | 13.30            | 6.30                       | 0.10                   |
| Delaware       | 199               | 103.10   | 1,810             | 103.10       | 1,407              | 66.10            | 5.60