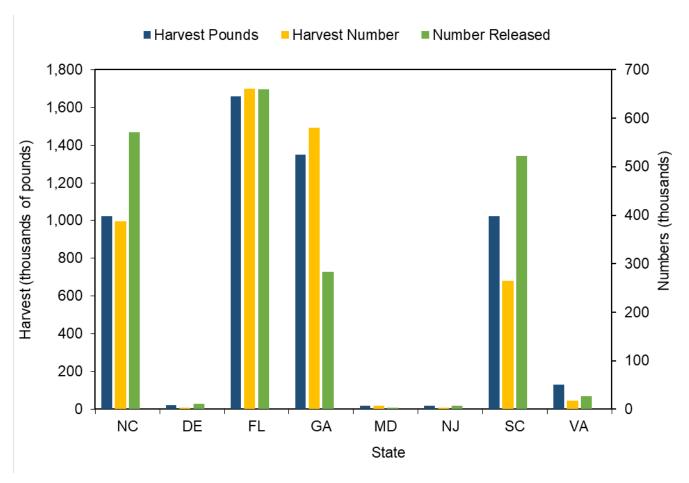

.90            | 13.00                      | 2.30                   |
| Maryland       | 18,245            | 94.80       | 7,367             | 90.00        | 2,963              | 78.20            | 12.80                      | 2.50                   |
| New Jersey     | 19,885            | 66.00       | 3,460             | 58.10        | 7,155              | 66.50            | 18.20                      | 5.70                   |
| South Carolina | 1,021,920         | 31.70       | 264,604           | 31.40        | 521,997            | 27.40            | 16.00                      | 3.90                   |
| Virginia       | 130,909           | 53.30       | 18,260            | 52.80        | 26,850             | 62.00            | 19.10                      | 7.20                   |



Figure III.58 Sheepshead recreational catch by state, 2022.

Table III.64 Spot recreational catch in North Carolina by year.

| Year | Harvest<br>Pounds | PSE<br>(lb) | Harvest<br>Number | PSE<br>(num) | Released<br>Number | PSE<br>(release) | Mean<br>Length<br>(inches) | Mean<br>Weight<br>(lb) |
|------|-------------------|-------------|-------------------|--------------|--------------------|------------------|----------------------------|------------------------|
| 2022 | 375,168           | 35.40       | 1,197,145         | 34.40        | 2,331,484          | 24.10            | 8.10                       | 0.30                   |
| 2021 | 435,231           | 22.40       | 1,199,080         | 19.40        | 2,357,567          | 19.90            | 8.00                       | 0.40