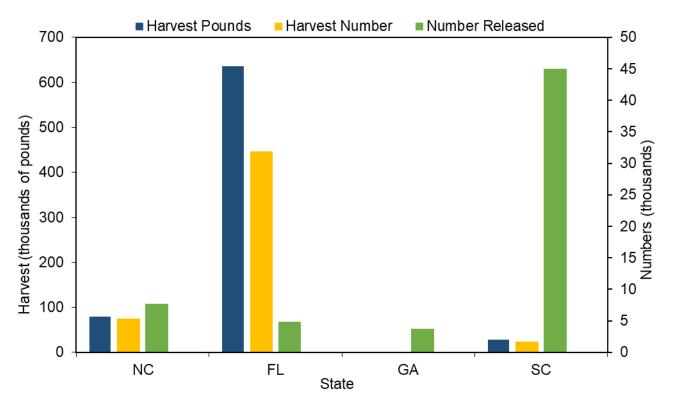

--------|------------------|----------------------------|------------------------|
| North Carolina | 79,265            | 25.90    | 5,387             | 30.2         | 7,694              | 63.9             | 29.8                       | 14.7                   |
| Florida        | 635,778           | 32.60    | 31,918            | 28.3         | 4,893              | 92.1             | 33.4                       | 21.9                   |
| Georgia        | 1,681             | 103.60   | 74                | 103.6        | 3,782              | 101.3            | 36.3                       | 22.6                   |
| South Carolina | 28,402            | 78.90    | 1,756             | 81.0         | 45,011             | 81.6             | 31.7                       | 16.2                   |



Figure III.2 Amberjack, Greater recreational catch by state, 2022.

Table III.8 Barracuda, Great recreational catch in North Carolina by year.

| Year | Harvest<br>Pounds | PSE (lb) | Harvest<br>Number | PSE<br>(num) | Released<br>Number | PSE (release) | Mean<br>Length | Mean<br>Weight |
|------|-------------------|----------|-------------------|--------------|--------------------|---------------|----------------|----------------|
| 0000 |                   | 22.70    |                   | , ,          |                    |               | (inches)       | (lb)           |
| 2022 | 29,368            | 33.70    | 1,939<br>2,936    | 30.50        | 3177               | 40.50         | 38.70          | 15.10          |
| 2021 | 33,469            | 25.30    |                   | 23.70