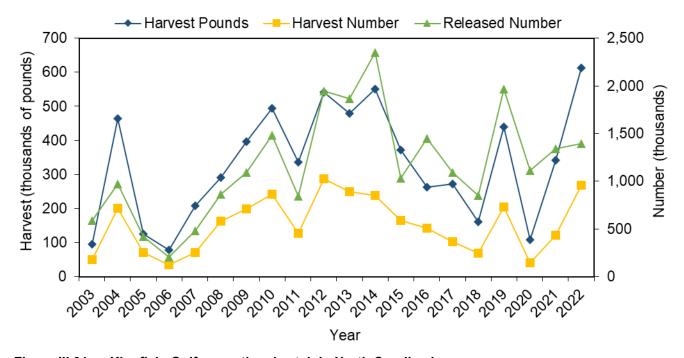

.40   | 120,072           | 101.40       | -                               | -                             | 11.80                      | 0.30                   |
| 1982 | -                 | -        | _                 | -            | -                               | -                             | -                          | -                      |
| 1981 | -                 | -        | -                 | -            | -                               | -                             | -                          | -                      |

<sup>&</sup>lt;sup>1</sup>Kingfish releases are not recorded to species; released number was calculated by assigning a ratio of observed kingfish by species to reported kingfish genus release estimates. PSEs are not available for this analysis.



Figure III.31 Kingfish, Gulf recreational catch in North Carolina by year.

Table III.37 Kingfish, Gulf recreational catch by state, 2022.

| State          | Harvest<br>Pounds | PSE (lb) | Harvest<br>Number | PSE<br>(num) | Mean Length<br>(inches) | Mean Weight<br>(lb) |
|----------------|-------------------|----------|-------------------|--------------|-------------------------|---------------------|
| North Carolina | 612,823           | 43.10    | 958,034           | 44.50        | 11.50                   | 0.60                |
| Florida        | 179,001           | 38.20    | 314,078           | 38.20        | 11.70                   | 0.60                |
| Georgia        | 232               | 101.40   | 702               | 101.40       | 9.90                    | 0.30