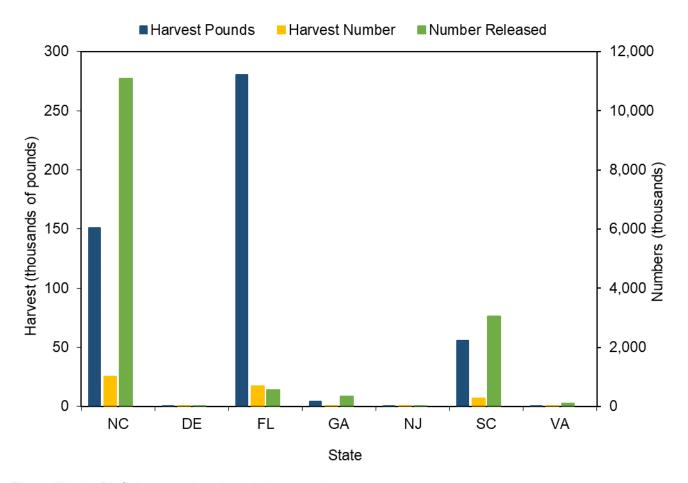

| 26.30            | 6.60                       | 0.20                   |
| Georgia        | 4,362             | 57.60    | 22,270            | 62.90        | 349,707            | 44.30            | 6.20                       | 0.20                   |
| New Jersey     | 90                | 102.30   | 812               | 102.30       | 356                | 80.70            | 5.60                       | 0.10                   |
| South Carolina | 55,893            | 40.20    | 276,625           | 31.40        | 3,059,652          | 21.60            | 6.20                       | 0.20                   |
| Virginia       | 127               | 76.90    | 1,110             | 80.00        | 101,039            | 63.50            | 5.60                       | 0.10                   |



Figure III.46 Pinfish recreational catch by state, 2022.

Table III.52 Pompano, Florida recreational catch in North Carolina by year.

| Year | Harvest<br>Pounds | PSE<br>(lb) | Harvest<br>Number | PSE<br>(num) | Released<br>Number | PSE<br>(release) | Mean<br>Length<br>(inches) | Mean<br>Weight<br>(lb) |
|------|-------------------|-------------|-------------------|--------------|--------------------|------------------|----------------------------|------------------------|
| 2022 | 105,344           | 44.40       | 584,682           | 45.40        | 1,724,601          | 30.10            | 6.00                       | 0.20                   |
| 2021 | 218,191           | 43.50       | 348,053           | 36.20        | 1,153,404          | 27.00            | 8.00                       |