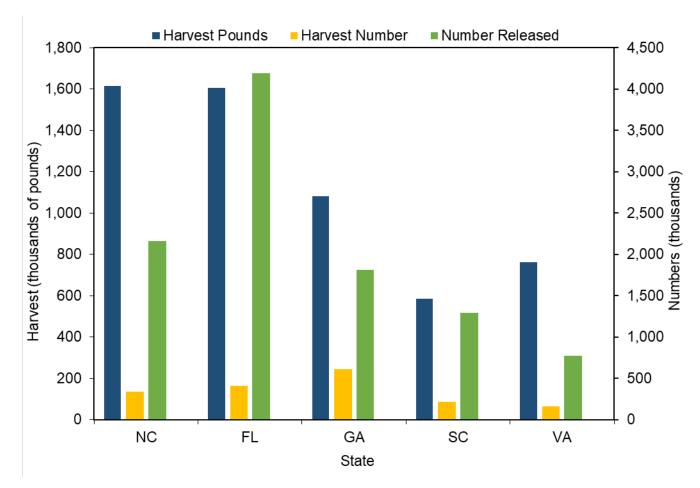

| 15.60            | 22.00                      | 4.80                   |
| Florida        | 1,605,556         | 27.70    | 406,391           | 27.80        | 4,188,940          | 15.30            | 21.30                      | 4.00                   |
| Georgia        | 1,081,410         | 17.20    | 607,512           | 17.70        | 1,814,251          | 19.00            | 16.10                      | 1.80                   |
| South Carolina | 584,289           | 17.40    | 219,659           | 16.60        | 1,289,714          | 13.00            | 18.20                      | 2.70                   |
| Virginia       | 762,729           | 25.50    | 163,962           | 25.30        | 770,731            | 42.00            | 22.20                      | 4.70                   |



Figure III.22 Drum, Red recreational catch by state, 2022.

Table III.28 Flounder, Southern recreational catch in North Carolina by year.

| Year | Harvest<br>Pounds | PSE<br>(lb) | Harvest<br>Number | PSE<br>(num) | Released<br>Number | PSE<br>(release) <sup>1</sup> | Mean<br>Length<br>(inches) | Mean<br>Weight<br>(lb) |
|------|-------------------|-------------|-------------------|--------------|--------------------|-------------------------------|----------------------------|------------------------|
| 2022 | 166,102           | 25.50       | 70,945            | 27.70        | 2,792,144          | -                             | 18.00                      | 2.30                   |
| 2021 | 560,440           | 36.50       | 266,421           | 38.00        | 1,940,051          | -