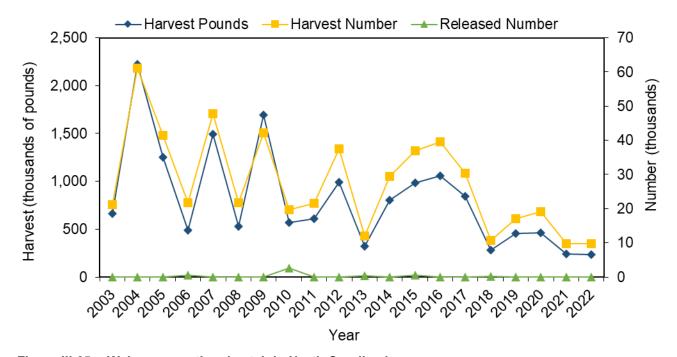

| PSE<br>(lb) | Released<br>Number | PSE<br>(release) | Mean<br>Length<br>(inches) | Mean<br>Weight<br>(lb) |
|------|-------------------|--------------|-------------------|-------------|--------------------|------------------|----------------------------|------------------------|
| 1983 | 3,210             | 101.60       | 58,854            | 101.50      | -                  | -                | 39.20                      | 18.30                  |
| 1982 | -                 | -            | -                 | -           | -                  | -                | -                          | -                      |
| 1981 | 4,423             | 67.50        | 69,008            | 67.60       | -                  | -                | 41.00                      | 15.60                  |



Figure III.65 Wahoo recreational catch in North Carolina by year.

Table III.71 Wahoo recreational catch by state, 2022.

| State          | Harvest<br>Pounds | PSE<br>(lb) | Harvest<br>Number | PSE<br>(num) | Released<br>Number | PSE<br>(release) | Mean<br>Length<br>(inches) | Mean<br>Weight<br>(lb) |
|----------------|-------------------|-------------|-------------------|--------------|--------------------|------------------|----------------------------|------------------------|
| North Carolina | 232,436           | 27.30       | 9,657             | 27.40        | -                  | -                | 47.30                      | 24.10                  |
| Florida        | 1,209,125         | 44.90       | 61,927            | 39.60        | 9,209              | 79.80            | 44