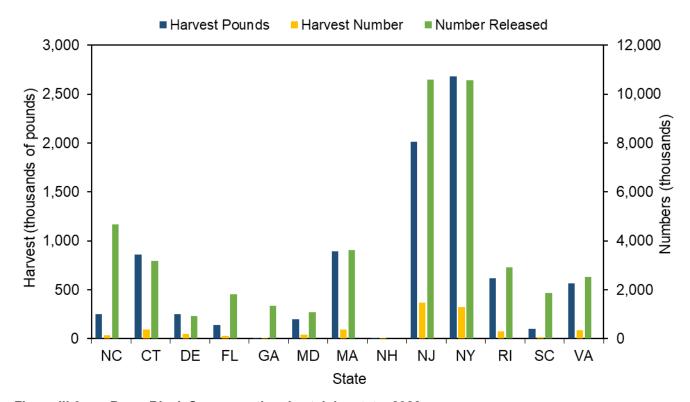

| 13.70            | 14.40                      | 1.40                   |
| New York       | 2,682,422         | 15.40    | 1,300,984         | 14.90        | 10,576,678         | 13.80            | 16.80                      | 2.10                   |
| Rhode Island   | 618,968           | 16.20    | 289,706           | 16.30        | 2,930,231          | 13.50            | 17.30                      | 2.10                   |
| South Carolina | 99,725            | 44.50    | 66,282            | 41.90        | 1,873,522          | 17.10            | 14.30                      | 1.50                   |
| Virginia       | 564,208           | 42.90    | 342,624           | 41.50        | 2,519,336          | 18.50            | 15.20                      | 1.60                   |



Figure III.6 Bass, Black Sea recreational catch by state, 2022.

Table III.12 Bass, Striped¹ recreational catch in North Carolina by year.

| Year | Harvest<br>Pounds | PSE (lb)     | Harvest<br>Number | PSE<br>(num) | Released<br>Number | PSE<br>(release) | Mean<br>Length | Mean<br>Weight |
|------|-------------------|--------------|-------------------|--------------|--------------------|------------------|----------------|----------------|
| 2022 | 0                 |              | 0                 |              | 34,518             | 79.20            | (inches)       | (lb)           |
| 2022 | 0                 |              | 0                 |              | 27,665             | 63.00            | _              | -              |
| 2020 | 0                 | _            | 0