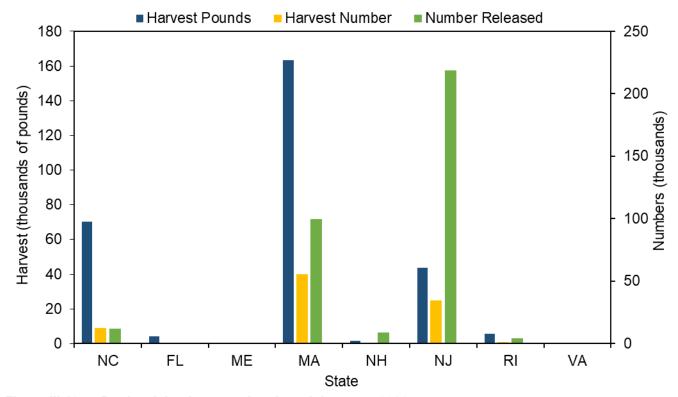

| 61.90            | 15.30                      | 2.90                   |
| New Hampshire  | 1,652             | 107.40   | 551               | 80.50        | 8,933              | 74.50            | 15.10                      | 3.00                   |
| New Jersey     | 43,574            | 82.60    | 34,471            | 83.20        | 218,590            | 93.30            | 13.10                      | 1.30                   |
| Rhode Island   | 5,621             | 72.20    | 1,186             | 70.90        | 4,467              | 54.30            | 19.90                      | 4.70                   |
| Virginia       | 95                | 75.40    | 74                | 75.40        | 0                  | -                | 13.10                      | 1.30                   |



Figure III.12 Bonito, Atlantic recreational catch by state, 2022.

Table III.18 Cobia recreational catch in North Carolina by year.

|      | Harvest   | DOE (".) | Harvest | PSE    | Released | PSE       | Mean            | Mean           |
|------|-----------|----------|---------|--------|----------|-----------|-----------------|----------------|
| Year | Pounds    | PSE (lb) | Number  | (num)  | Number   | (release) | Length (inches) | Weight<br>(lb) |
| 2022 | 306,411   | 45.00    | 12,330  | 47.00  | 46,777   | 26.60     | 42.00           | 24.90          |
| 2021 | 356,340   | 47.70    | 10,970  | 39.10  | 40,136   | 33.10     | 43.00           | 32.50          |
| 2020 | 407,883   | 33.50    | 15,067  | 37.90  | 51,158   | 24.00     | 40.90           | 27.10          |
| 2019 | 25