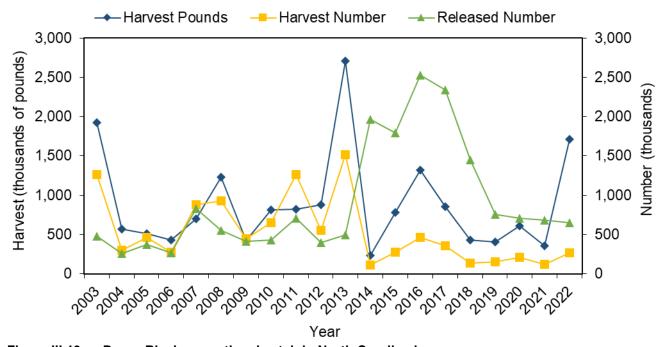

t<br>Number | PSE<br>(num) | Released<br>Number | PSE<br>(release) | Mean<br>Length<br>(inches) | Mean<br>Weight<br>(lb) |
|------|-------------------|----------|-------------------|--------------|--------------------|------------------|----------------------------|------------------------|
| 1983 | -                 | -        | -                 | -            | -                  | -                | -                          | -                      |
| 1982 | 662               | 98.50    | 2,699             | 98.50        | 0                  | -                | 4.70                       | 0.20                   |
| 1981 | -                 | -        | -                 | _            | -                  | -                | -                          | -                      |



Figure III.19 Drum, Black recreational catch in North Carolina by year.

Table III.25 Drum, Black recreational catch by state, 2022.

| State          | Harvest<br>Pounds | PSE (lb) | Harvest<br>Number | PSE<br>(num) | Released<br>Number | PSE<br>(release) | Mean<br>Length<br>(inches) | Mean<br>Weight<br>(lb) |
|----------------|-------------------|----------|-------------------|--------------|--------------------|------------------|----------------------------|------------------------|
| North Carolina | 1,710,528         | 56.30    | 264,634           | 43.90        | 647,304            | 31.70            | 19.30                      | 6.50                   |
| Delaware       | 1,412             | 79.00    | 54                | 71.00        | 7,064              | 55.20            | 35