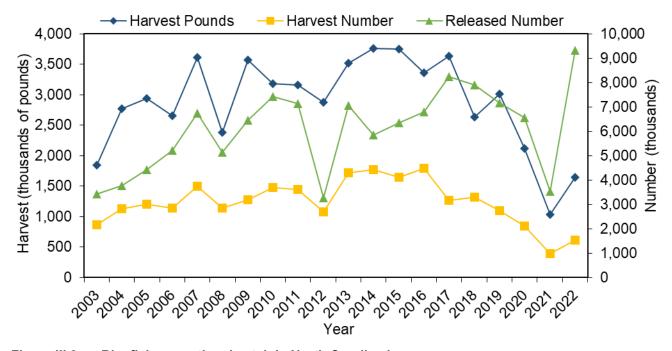

t<br>Number | PSE<br>(num) | Released<br>Number | PSE<br>(release) | Mean<br>Length<br>(inches) | Mean<br>Weight<br>(lb) |
|------|-------------------|----------|-------------------|--------------|--------------------|------------------|----------------------------|------------------------|
| 1983 | 23,116,137        | 45.80    | 8,857,165         | 29.70        | 1,609,202          | 33.30            | 13.80                      | 2.60                   |
| 1982 | 4,196,021         | 21.60    | 4,678,400         | 18.20        | 438,075            | 26.50            | 11.60                      | 0.90                   |
| 1981 | 6,391,900         | 10.60    | 7,121,155         | 13.00        | 3,498,306          | 20.10            | 11.10                      | 0.90                   |



Figure III.9 Bluefish recreational catch in North Carolina by year.

Table III.15 Bluefish recreational catch by state, 2022.

| State          | Harvest<br>Pounds | PSE (lb) | Harvest<br>Number | PSE<br>(num) | Released<br>Number | PSE<br>(release) | Mean<br>Length<br>(inches) | Mean<br>Weight<br>(lb) |
|----------------|-------------------|----------|-------------------|--------------|--------------------|------------------|----------------------------|------------------------|
| North Carolina | 1,645,410         | 17.40    | 1,533,911         | 15.40        | 9,336,045          | 23.20            | 11.80                      | 1.10                   |
| Connecticut    | 533,427           | 25.10    | 105,910           | 23.60        | 608,531            | 29.10            | 19.20