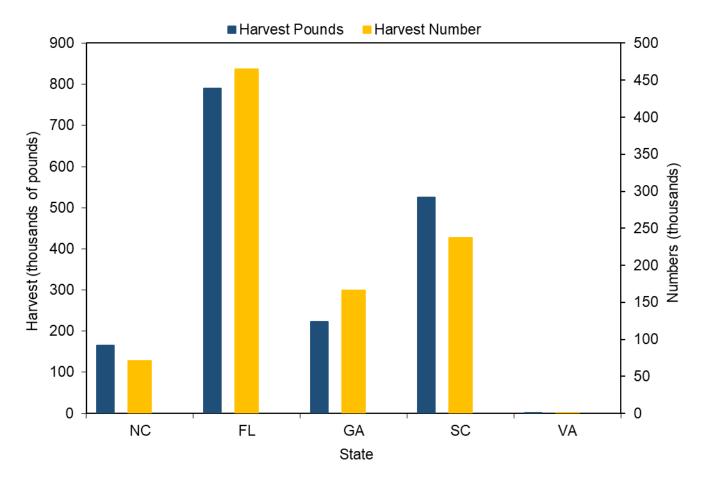

-------------------|
| North Carolina | 166,102           | 25.50    | 70,945            | 27.70        | 18.40                | 2.30                |
| Florida        | 789,854           | 40.80    | 465,339           | 38.30        | 16.20                | 1.70                |
| Georgia        | 222,552           | 23.60    | 166,493           | 23.00        | 14.60                | 1.30                |
| South Carolina | 525,086           | 20.60    | 237,178           | 20.00        | 17.50                | 2.20                |
| Virginia       | 510               | 100.70   | 257               | 100.70       | 17.70                | 2.00                |

<sup>&</sup>lt;sup>1</sup>Released flounder are not always recorded to species level. Numbers released are not shown by state.



Figure III.24 Flounder, Southern recreational catch by state, 2022.

Table III.30 Flounder, Summer recreational catch in North Carolina by year.

| Year | Harvest<br>Pounds | PSE<br>(lb) | Harvest<br>Number | PSE<br>(num) | Released<br>Number <sup>1</sup> | PSE<br>(release)¹ | Mean<br>Length<br>(inches) | Mean<br>Weight<br>(lb) |
|------|-------------------|-------------|-------------------|--------------|---------------------------------|-------------------|----------------------------|------------------------|
| 2022 | 22,151            | 36.00       | 10,591            | 35.00        | 314,007                         |                   | 17.00                      | 2.10                   |
| 2021 | 27,492            | 38.90       | 13,863            | 37.30        | 1,187,109