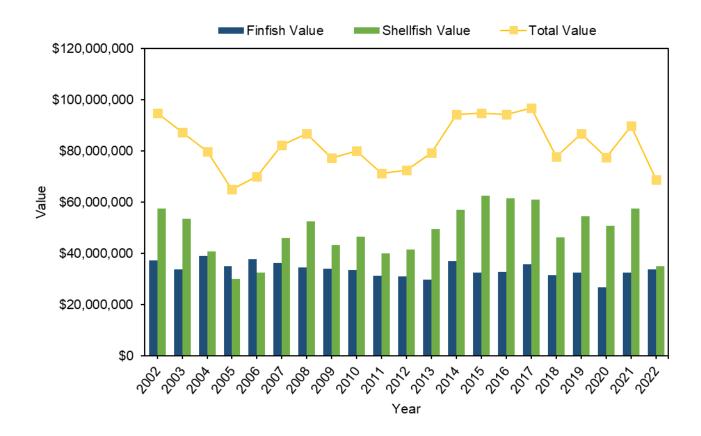

It must be noted to take caution when averaging the landings data for commercial, recreational, and socioeconomic statistics over large periods of time because of changes in management policies and data collection methods. Creating such an average may not

indicate the true characteristics of the fishery. These factors should be considered when summarizing these data.

When reviewing data provided for 2020, be aware that unexpected trends in the data or missing data may be due to the COVID-19 pandemic. The pandemic began in Spring 2020 and brought about numerous precautionary guidelines, as well as state, local, and federal mandates, that limited the ability to collect and process data.