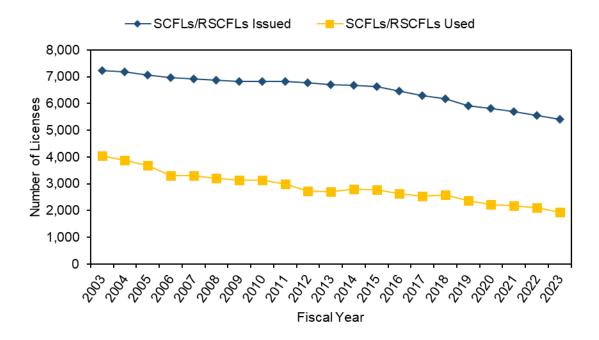

| 3,012             | 2,964             |
| 2007 | 6,910           | 3,302         | 3,102             | 3,044             |
| 2006 | 6,964           | 3,306         | 3,103             | 3,011             |
| 2005 | 7,059           | 3,682         | 3,447             | 3,290             |
| 2004 | 7,179           | 3,886         | 3,663             | 3,562             |
| 2003 | 7,236           | 4,054         | 3,821             | 3,594             |
| 2002 | 7,312           | 4,266         | 3,977             | 3,835             |
| 2001 | 7,417           | 4,588         | 4,273             | 4,069             |
| 2000 | 7,508           | 4,367         | 4,009             | 4,208             |

<sup>&</sup>lt;sup>1</sup> Data by calendar year are not available for this report.



Figure I.2 Annual number of SCFLs and RSCFLs issued and used by fiscal year.

Number of licenses available in the SCFL Eligibility Pool at the end of each fiscal Table I.8

| Fiscal Year | Number of Licenses Available <sup>1</sup> | MFC Approved License Numbers <sup>2</sup> |
|-------------|-------------------------------------------|-------------------------------------------|
| 2023        | 3,483                                     | 500                                       |
| 2022        | 3,340                                     | 500                                       |
| 2021        | 3,198                                     | 500                                       |
| 2020        | 3,064                                     | 500                                       |
|