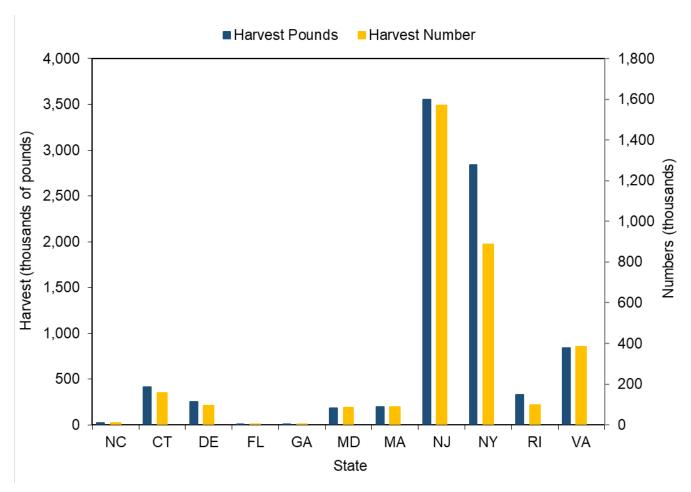

|
| Massachusetts  | 198,199           | 32.30    | 88,013            | 28.50        | 18.00                   | 2.30                |
| New Jersey     | 3,552,155         | 10.30    | 1,568,802         | 10.50        | 18.10                   | 2.30                |
| New York       | 2,840,199         | 13.20    | 886,365           | 13.20        | 20.10                   | 3.20                |
| Rhode Island   | 330,908           | 19.20    | 97,797            | 18.00        | 20.10                   | 3.40                |
| Virginia       | 839,164           | 18.90    | 385,560           | 19.00        | 18.00                   | 2.20                |

<sup>&</sup>lt;sup>1</sup>Released flounder are not always recorded to species level. Numbers released are not shown by state.



Figure III.26 Flounder, Summer recreational catch by state, 2022.

Table III.32 Grouper, Gag recreational catch in North Carolina by year.

| Voca | Harvest | DCE (IL) | Harvest | PSE   | Released | PSE       | Mean            | Mean           |
|------|---------|----------|---------|-------|----------|-----------|-----------------|----------------|
| Year | Pounds  | PSE (lb) | Number  | (num) | Number   | (release) | Length (inches) | Weight<br>(lb) |
| 2022 | 53,621  | 66.60    | 4,319   | 60.90 | 46,844   | 40.60     | 29.00           | 12.40          |
| 2021 | 75,472  | 27.40    | 8,405   | 23.70 | 23,431   | 25.70     | 26.00           | 9.00           |
| 2020 | 7,194   | 38.10    | 950     | 47.30 | 18,694   | 35.40     | 25.00           | 7.60           |
| 2019 | 81,372  | 59.