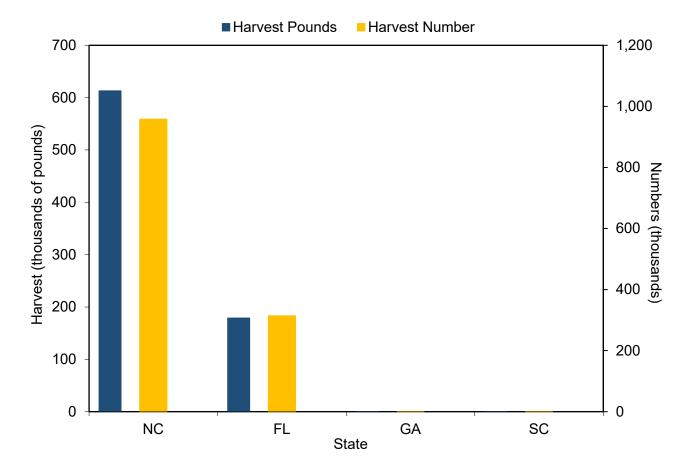

b) |
|----------------|-------------------|----------|-------------------|--------------|-------------------------|---------------------|
| North Carolina | 612,823           | 43.10    | 958,034           | 44.50        | 11.50                   | 0.60                |
| Florida        | 179,001           | 38.20    | 314,078           | 38.20        | 11.70                   | 0.60                |
| Georgia        | 232               | 101.40   | 702               | 101.40       | 9.90                    | 0.30                |
| South Carolina | 77                | 103.60   | 140               | 103.60       | 10.60                   | 0.60                |

<sup>&</sup>lt;sup>1</sup> Released kingfish are not always recorded to species level. Numbers released are not shown by state.



Figure III.32 Kingfish, Gulf recreational catch by state, 2022.

Table III.38 Kingfish, Northern recreational catch in North Carolina by year.

| 2022   253,673   62,10   452,182   64,10   453,073   -   11,00   0.60   2021   3,018   56,00   5,799   55,80   19,019   -   11,00   0.50   2020   8,508   76,80   14,421   77,00   32,504   -   11,60   0.60   2019   1,050   102,70   2,381   102,70   2,983   -   10,90   0.40   2018   5,808   68,10   16,413   62,20   32,834   -   9,20   0.40   2016   1,075   71,80   1,972   64,30   143,968   -   13,20   1.00   2016   1,075   71,80   1,972   64,30   8,656   -   10,80   0.50   2015   9,085   54,90   16,981   64,90   47,636   -   10,90   0.50   2014   2,775   70,50   5,219   74,50   35,775   -   11,20   0.50   2013   22,997   36,20   50,344   38,00