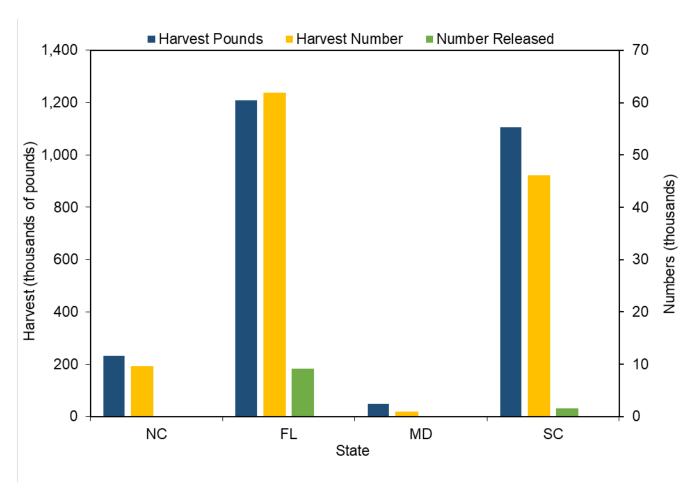

---------------|----------------------------|------------------------|
| North Carolina | 232,436           | 27.30       | 9,657             | 27.40        | -                  | -                | 47.30                      | 24.10                  |
| Florida        | 1,209,125         | 44.90       | 61,927            | 39.60        | 9,209              | 79.80            | 44.90                      | 21.50                  |
| Maryland       | 48,894            | 85.40       | 893               | 85.40        | -                  | -                | 71.00                      | 54.80                  |
| South Carolina | 1,106,445         | 50.00       | 46,087            | 48.20        | 1,587              | 83.90            | 47.30                      | 24.00                  |



Figure III.66 Wahoo recreational catch by state, 2022.

Table III.72 Weakfish recreational catch in North Carolina by year.

| Year | Harvest<br>Pounds | PSE<br>(lb) | Harvest<br>Number | PSE<br>(num) | Released<br>Number <sup>1</sup> | PSE<br>(release) <sup>1</sup> | Mean<br>Length<br>(inches) | Mean<br>Weight<br>(lb) |
|------|-------------------|-------------|-------------------|--------------|---------------------------------|-------------------------------|----------------------------|------------------------|
| 2022 | 105,060           | 20.30       | 112,095           | 21.50        | 1,925,321                       | -                             | 13.00                      | 0.90                   |
| 2021 | 103,449           | 20.00       | 91,032            | 19.00        | 1