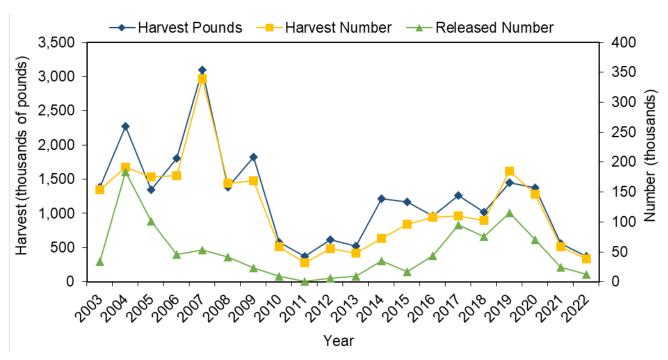

t<br>Number | PSE<br>(num) | Released<br>Number | PSE<br>(release) | Mean<br>Length<br>(inches) | Mean<br>Weight<br>(lb) |
|------|-------------------|----------|-------------------|--------------|--------------------|------------------|----------------------------|------------------------|
| 1983 | 738,215           | 48.30    | 115,637           | 47.50        | -                  | -                | 28.80                      | 6.40                   |
| 1982 | 1,477,554         | 24.80    | 177,616           | 26.40        | -                  | -                | 29.30                      | 8.30                   |
| 1981 | 2,040,176         | 50.00    | 191,655           | 53.80        | _                  | -                | 30.90                      | 10.60                  |



Figure III.37 Mackerel, King recreational catch in North Carolina by year.

Table III.43 Mackerel, King recreational catch by state, 2022.

| State          | Harvest<br>Pounds | PSE (lb) | Harvest<br>Number | PSE<br>(num) | Released<br>Number | PSE<br>(release) | Mean<br>Length<br>(inches) | Mean<br>Weight<br>(lb) |
|----------------|-------------------|----------|-------------------|--------------|--------------------|------------------|----------------------------|------------------------|
| North Carolina | 375,164           | 43.10    | 38,512            | 31.80        | 12,996             | 45.90            | 31.80                      | 9.70                   |
| Florida        | 3,128,326         | 13.40    | 310,469           | 14.40        | 69,835             | 27.30