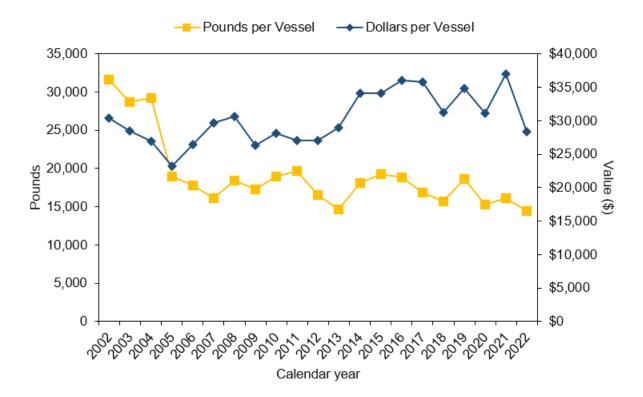

It must be noted to take caution when averaging the landings data for commercial, recreational, and socioeconomic statistics over large periods of time because of changes in management policies and data collection methods. Creating such an average may not

indicate the true characteristics of the fishery. These factors should be considered when summarizing these data.

When reviewing data provided for 2020, be aware that unexpected trends in the data or missing data may be due to the COVID-19 pandemic. The pandemic began in Spring 2020 and brought about numerous precautionary guidelines, as well as state, local, and federal mandates, that limited the ability to collect and process data.