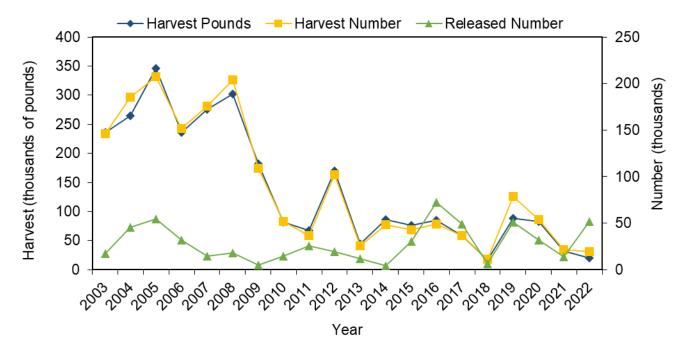

t<br>Number | PSE<br>(num) | Released<br>Number | PSE<br>(release) | Mean<br>Length<br>(inches) | Mean<br>Weight<br>(lb) |
|------|-------------------|----------|-------------------|--------------|--------------------|------------------|----------------------------|------------------------|
| 1983 | 2,305             | 107.80   | 2,282             | 107.80       | -                  | -                | 14.30                      | 1.00                   |
| 1982 | 513               | 114.10   | 140               | 114.10       | -                  | -                | 15.70                      | 3.70                   |
| 1981 | 40,930            | 69.10    | 33,023            | 73.50        | 639                | 100.60           | 11.20                      | 1.20                   |



Figure III.29 Grunt, White recreational catch in North Carolina by year.

Table III.35 Grunt, White recreational catch by state, 2022.

| State          | Harvest<br>Pounds | PSE (lb) | Harvest<br>Number | PSE<br>(num) | Released<br>Number | PSE<br>(release) | Mean<br>Length<br>(inches) | Mean<br>Weight<br>(lb) |
|----------------|-------------------|----------|-------------------|--------------|--------------------|------------------|----------------------------|------------------------|
| North Carolina | 20,257            | 36.40    | 19,597            | 45.30        | 52,092             | 44.90            | 10.60                      | 1.00                   |
| Florida        | 171,174           | 32.10    | 281,394           | 27.70        | 303,645            | 43.40            |