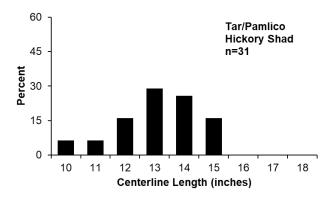

eginning in March 2019, harvest of Striped Bass is prohibited in the CSMA. No length or weight data is available from 2020-present.



Figure IV.3 Length frequencies by percent of total observed Striped Bass<sup>1</sup> from the Tar/Pamlico and Pungo rivers.

<sup>&</sup>lt;sup>1</sup>Beginning in March 2019, harvest of Striped Bass is prohibited in the CSMA. No length or weight data is available from 2020-present.



Figure IV.3 Length frequencies by percent of total observed Striped Bass<sup>1</sup> from the Tar/Pamlico and Pungo rivers. *(continued)* 

Beginning in March 2019, harvest of Striped Bass is prohibited in the CSMA. No length or weight data is available from 2020-present.







Figure IV.4 Length frequencies by percent of total observed American Shad from the CSMA, 2022.







Figure IV.5 Length frequencies by percent of total observed Hickory Shad from the CSMA, 2022.

# **2023 CSMA CREEL SURVEY**

## Interview Form

| 1. INTERVIEWER ID                                                                                                                                                               |                   | 5. INTERVIEW 1<br>(use 2400 cl |                              | 8. PEF