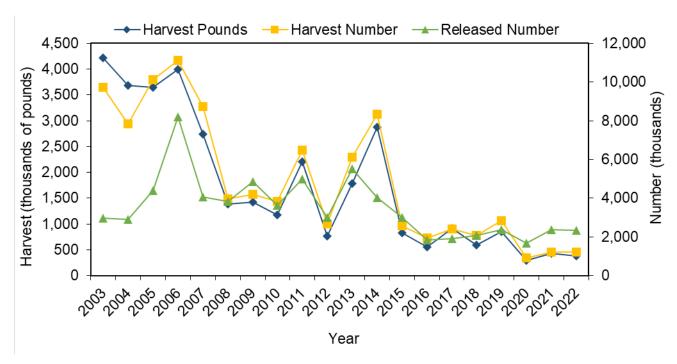

t<br>Number | PSE<br>(num) | Released<br>Number | PSE<br>(release) | Mean<br>Length<br>(inches) | Mean<br>Weight<br>(lb) |
|------|-------------------|----------|-------------------|--------------|--------------------|------------------|----------------------------|------------------------|
| 1983 | 4,362,435         | 22.00    | 12,396,777        | 20.30        | 1,754,638          | 37.70            | 7.70                       | 0.40                   |
| 1982 | 2,048,343         | 18.30    | 7,583,890         | 18.30        | 1,762,765          | 39.70            | 7.40                       | 0.30                   |
| 1981 | 5,983,808         | 68.80    | 17,992,817        | 72.10        | 2,771,801          | 66.10            | 7.40                       | 0.30                   |



Figure III.59 Spot recreational catch in North Carolina by year.

Table III.65 Spot recreational catch by state, 2022.

| State          | Harvest<br>Pounds | PSE<br>(lb) | Harvest<br>Number | PSE<br>(num) | Released<br>Number | PSE<br>(release) | Mean<br>Length<br>(inches) | Mean<br>Weight<br>(lb) |
|----------------|-------------------|-------------|-------------------|--------------|--------------------|------------------|----------------------------|------------------------|
| North Carolina | 375,168           | 35.40       | 1,197,145         | 34.40        | 2,331,484          | 24.10            | 8.10                       | 0.30                   |
| Delaware       | 21,381            | 35.70       | 79,460            | 35.20        | 473,868            | 24.00            | 8.20