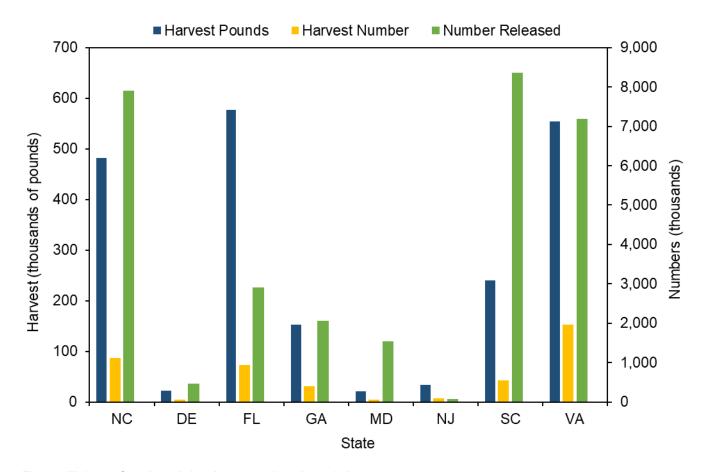

| 25.60            | 9.20                       | 0.40                   |
| Maryland       | 21,043            | 31.50    | 55,408            | 31.00        | 1,537,746          | 21.40            | 8.80                       | 0.40                   |
| New Jersey     | 33,048            | 99.80    | 91,584            | 99.80        | 74,058             | 42.50            | 9.20                       | 0.40                   |
| South Carolina | 240,275           | 22.90    | 545,062           | 22.20        | 8,359,506          | 16.00            | 9.30                       | 0.40                   |
| Virginia       | 554,254           | 24.10    | 1,969,042         | 25.40        | 7,193,201          | 22.40            | 8.30                       | 0.30                   |



Figure III.16 Croaker, Atlantic recreational catch by state, 2022.

Table III.22 Dolphinfish recreational catch in North Carolina by year.

|      | Harvest   | PSE   | Harvest | PSE   | Released | PSE       | Mean            | Mean           |
|------|-----------|-------|---------|-------|----------|-----------|-----------------|----------------|
| Year | Pounds    | (lb)  | Number  | (num) | Number   | (release) | Length (inches) | Weight<br>(lb) |
| 2022 | 962,267   | 25.30 | 117,803 | 25.30 | 521      | 90.70     | 28.00           | 8.20           |
| 2021 | 1,945,342 | 19.10 | 268,012 | 17.20 | 25,108   | 72.30     | 26.00           | 7.30           |
| 2020 | 2,149,038 | 22.00 | 262,372 | 19.20 | 26,902   | 62.10     | 27.90           | 8.20           |
| 2019 | 3,147,384 | 20.40 |