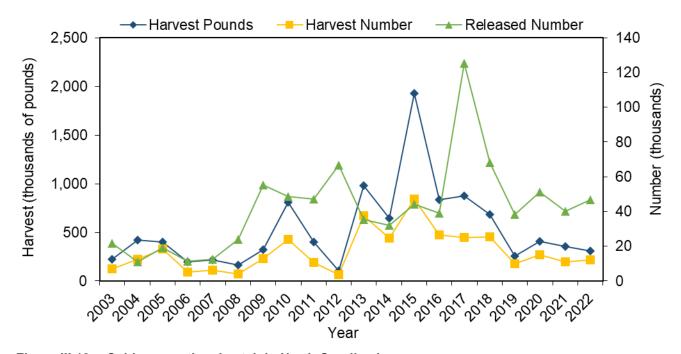

t<br>Number | PSE<br>(num) | Released<br>Number | PSE<br>(release) | Mean<br>Length<br>(inches) | Mean<br>Weight<br>(lb) |
|------|-------------------|----------|-------------------|--------------|--------------------|------------------|----------------------------|------------------------|
| 1983 | 0                 | -        | 0                 | -            | 9,464              | 91.40            | -                          | -                      |
| 1982 | 8,430             | 90.30    | 6,257             | 90.30        | -                  | -                | 15.70                      | 1.30                   |
| 1981 | 3,726             | 97.60    | 1,690             | 97.60        | -                  | -                | 19.50                      | 2.20                   |



Figure III.13 Cobia recreational catch in North Carolina by year.

Table III.19 Cobia recreational catch by state, 2022.

| State          | Harvest<br>Pounds | PSE<br>(lb) | Harvest<br>Number | PSE<br>(num) | Released<br>Number | PSE<br>(release) | Mean<br>Length<br>(inches) | Mean<br>Weight<br>(lb) |
|----------------|-------------------|-------------|-------------------|--------------|--------------------|------------------|----------------------------|------------------------|
| North Carolina | 306,411           | 45.00       | 12,330            | 47.00        | 46,777             | 26.60            | 41.80                      | 24.90                  |
| Florida        | 913,427           | 30.50       | 45,801            | 31.20        | 43,941             | 44.70            | 37