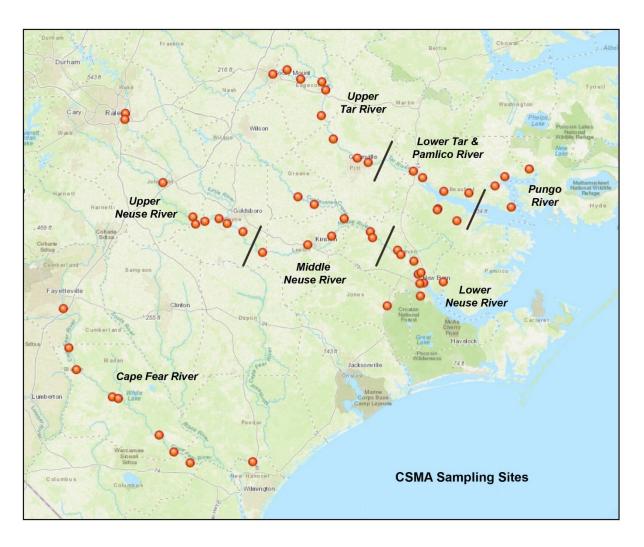

|
|      | Bait                     | -                         | -              | -               | \$0.61           | -                  | \$7.85                         | \$19.45            | \$3.63            |
|      |                          | -<br>-                    | -              | -               | \$0.61<br>\$7.48 | -<br>-             | \$7.85<br>\$10.80              | \$19.45<br>\$19.46 | \$3.63<br>\$11.67 |

<sup>&</sup>lt;sup>1</sup>Means reported include expenditures greater than or equal to zero dollars "\$0.00." Lodging not included because of low response rate.

<sup>2</sup>Cape Fear data only sampled from March–May.

<sup>3</sup>Creel sampling was suspended from March 18, 2020 through June 1, 2020, due to the State of North Carolina COVID-19 Safety



| :                                                                                                                                                                                   |                                                                                                                  |
|-------------------------------------------------------------------------------------------------------------------------------------------------------------------------------------|------------------------------------------------------------------------------------------------------------------|
| Upper Tar River                                                                                                                                                                     | Upper Neuse Rive