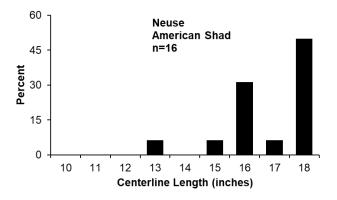

s by percent of total observed Striped Bass<sup>1</sup> from the Neuse River (continued).

<sup>1</sup>Beginning in March 2019, harvest of Striped Bass is prohibited in the CSMA. No length or weight data is available from 2020-present.



Figure IV.3 Length frequencies by percent of total observed Striped Bass<sup>1</sup> from the Tar/Pamlico and Pungo rivers.

<sup>&</sup>lt;sup>1</sup>Beginning in March 2019, harvest of Striped Bass is prohibited in the CSMA. No length or weight data is available from 2020-present.



Figure IV.3 Length frequencies by percent of total observed Striped Bass<sup>1</sup> from the Tar/Pamlico and Pungo rivers. *(continued)* 

Beginning in March 2019, harvest of Striped Bass is prohibited in the CSMA. No length or weight data is available from 2020-present.







Figure IV.4 Length frequencies by percent of total observed American Shad from the CSMA, 2022.







Figure IV.5 Length frequencies by percent of total observed Hickory Shad from the CSMA, 2022.

# **2023 CSMA CREEL SURVEY**

## Interview Form

| 1. INTERVIEWER ID                                                                                                                                                               |                   | 5. INTERVIEW 1<br>(use 2400 cl |                              | 8. PEF