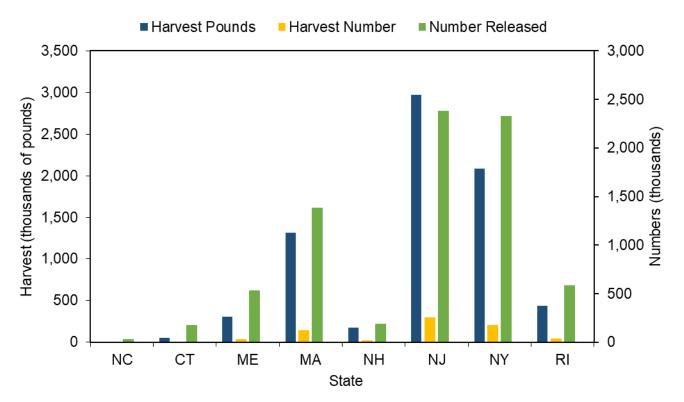

0         -         34,518         79.20         -           50,373         53.10         4,137         49.00         174,245         52.00         -           306,495         35.30         29,607         33.50         530,215         18.40         -           1,312,867         21.40         121,717         21.20         1,384,220         19.60         -           177,260         28.30         18,060         28.50         187,643         24.10         -           2,975,010         20.80         257,401         22.60         2,383,853         21.60         29.80           2,086,767         31.10         174,360         28.90         2,330,149         77.30         31.80 |

<sup>&</sup>lt;sup>1</sup> Includes Striped Bass harvested from the Atlantic Ocean during Waves 1 and 6 only.



Figure III.8 Bass, Striped recreational catch from the Atlantic Ocean by state, 2022.

Table III.14 Bluefish recreational catch in North Carolina by year.

| Voor | Harvest    | PSE   | Harvest   | PSE   | Released  | PSE       | Mean            | Mean           |
|------|------------|-------|-----------|-------|-----------|-----------|-----------------|----------------|
| Year | Pounds     | (lb)  | Number    | (num) | Number    | (release) | Length (inches) | Weight<br>(lb) |
| 2022 | 1,645,410  | 17.40 | 1,533,911 | 15.40 | 9,336,045 | 23.20     | 12.00           | 1.10           |
| 2021 | 1,031,760  | 13.60 | 982,389   | 13.50 | 3,539,333 | 22.20     | 13.00           | 1.10           |
| 2020 | 2,124,224  | 21.50 | 2,108,296 | 21.20 | 6,557,751 | 19.60     | 12.50           | 1.00