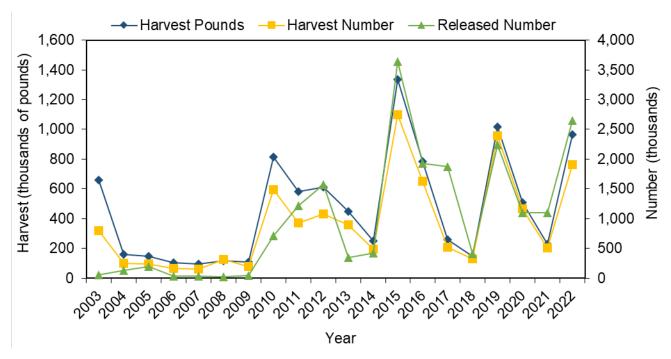

t<br>Number | PSE<br>(num) | Released<br>Number | PSE<br>(release) | Mean<br>Length<br>(inches) | Mean<br>Weight<br>(lb) |
|------|-------------------|----------|-------------------|--------------|--------------------|------------------|----------------------------|------------------------|
| 1983 | 4,662             | 70.00    | 16,404            | 66.90        | 96,363             | 60.10            | 8.70                       | 0.30                   |
| 1982 | 37,737            | 45.40    | 83,764            | 39.00        | 67,046             | 43.30            | 7.80                       | 0.50                   |
| 1981 | 3,014             | 83.90    | 6,027             | 73.40        | 57,396             | 62.20            | 8.00                       | 0.50                   |



Figure III.49 Puffer, Northern recreational catch in North Carolina by year.

Table III.55 Puffer, Northern recreational catch by state, 2022.

| State          | Harvest<br>Pounds | PSE<br>(lb) | Harvest<br>Number | PSE<br>(num) | Released<br>Number | PSE<br>(release) | Mean<br>Length<br>(inches) | Mean<br>Weight<br>(lb) |
|----------------|-------------------|-------------|-------------------|--------------|--------------------|------------------|----------------------------|------------------------|
| North Carolina | 966,751           | 29.70       | 1,902,264         | 30.00        | 2,650,698          | 17.80            | 8.30                       | 0.50                   |
| Delaware       | 152               | 97.80       | 595               | 97.40        | 507                |