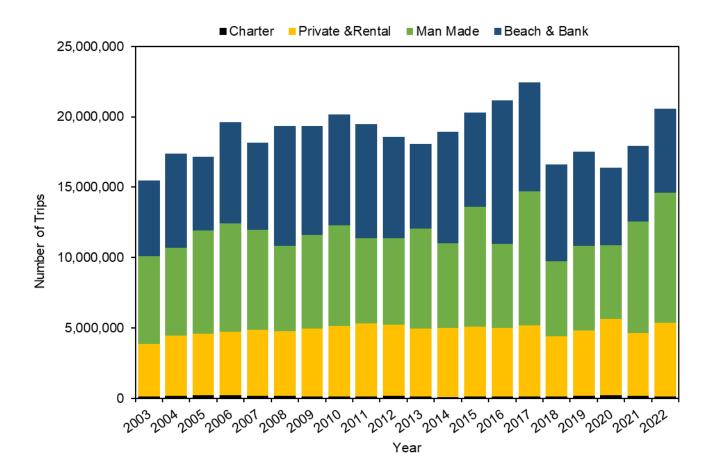

mber of Trips |       |                     |      |           |       |                 |       |            |  |  |  |  |
|------|-----------------|-------|---------------------|------|-----------|-------|-----------------|-------|------------|--|--|--|--|
| Year | Charter         | PSE   | Private &<br>Rental | PSE  | Man Made  | PSE   | Beach &<br>Bank | PSE   | Total      |  |  |  |  |
| 1983 | 248,825         | 55.20 | 1,746,350           | 8.90 | 4,219,017 | 18.20 | 4,057,922       | 12.60 | 10,272,113 |  |  |  |  |
| 1982 | 97,074          | 43.90 | 1,721,703           | 6.60 | 2,253,604 | 12.40 | 2,789,810       | 13.70 | 6,862,191  |  |  |  |  |
| 1981 | 100,461         | 37.90 | 1,332,324           | 7.00 | 2,498,407 | 5.70  | 2,827,938       | 9.40  | 6,759,130  |  |  |  |  |



Figure III.74 Marine recreational fishing trips in North Carolina by mode.

Appendix III.1 NCDMF highly migratory species reporting stations.

| Reporting Station                   | Location           | Phone        |
|-------------------------------------|--------------------|--------------|
| Anchorage Marina                    | Atlantic Beach     | 252-726-4423 |
| Captain Stacy's Fishing Center      | Atlantic Beach     | 252-726-4675 |
| Chasin Tails Outdoors Bait & Tackle | Atlantic Beach     | 252-240-3474 |
| Seawater Marina                     | Atlantic Beach     | 252-726-1637 |
| Olde Towne Yacht Club               | Beaufort           | 252-726-3066 |
| Town Creek Marina                   | Beaufort           | 252-728-6111 |
| Hurricane Fishing Center            | Calabas