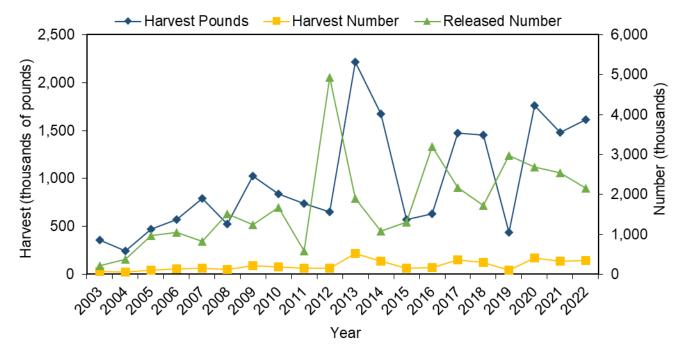

t<br>Number | PSE<br>(num) | Released<br>Number | PSE<br>(release) | Mean<br>Length<br>(inches) | Mean<br>Weight<br>(lb) |
|------|-------------------|----------|-------------------|--------------|--------------------|------------------|----------------------------|------------------------|
| 1983 | 186,762           | 32.70    | 106,833           | 35.20        | 1,153              | 97.10            | 14.90                      | 1.70                   |
| 1982 | 155,015           | 31.40    | 48,728            | 19.50        | -                  | -                | 18.00                      | 3.20                   |
| 1981 | 98,426            | 61.10    | 37,380            | 53.50        | 10,497             | 96.80            | 15.90                      | 2.60                   |



Figure III.21 Drum, Red recreational catch in North Carolina by year.

Table III.27 Drum, Red recreational catch by state, 2022.

| State          | Harvest<br>Pounds | PSE (lb) | Harvest<br>Number | PSE<br>(num) | Released<br>Number | PSE<br>(release) | Mean<br>Length<br>(inches) | Mean<br>Weight<br>(lb) |
|----------------|-------------------|----------|-------------------|--------------|--------------------|------------------|----------------------------|------------------------|
| North Carolina | 1,615,108         | 15.40    | 336,280           | 15.10        | 2,160,742          | 15.60            | 22.00                      | 4.80                   |
| Florida        | 1,605,556         | 27.70    | 406,391           | 27.80        | 4,188,940          | 15.30            | 21.30