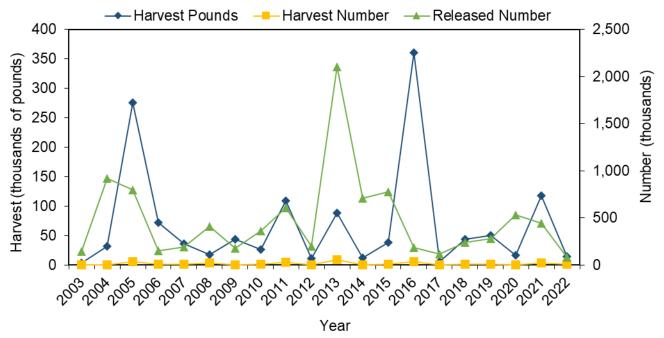

| PSE<br>(num) | Released<br>Number | PSE<br>(release) | Mean<br>Length<br>(inches) | Mean<br>Weight<br>(lb) |
|------|-------------------|-------------|-------------------|--------------|--------------------|------------------|----------------------------|------------------------|
| 1983 | 121,639           | 68.90       | 31,275            | 51.50        | 76,028             | 52.40            | -                          |                        |
| 1982 | -                 | -           | 9,118             | 71.60        | 51,953             | 46.50            | -                          | -                      |
| 1981 | 91,705            | 83.30       | 90,299            | 77.10        | 478,085            | 58.90            | -                          | -                      |



Figure III.53 Shark, Dogfish family recreational catch in North Carolina by year.

Table III.59 Shark, Dogfish family recreational catch by state, 2022.

| State          | Harvest<br>Pounds | PSE<br>(lb) | Harvest<br>Number | PSE<br>(num) | Released<br>Number | PSE<br>(release) | Mean<br>Length<br>(inches) | Mean<br>Weight<br>(lb) |
|----------------|-------------------|-------------|-------------------|--------------|--------------------|------------------|----------------------------|------------------------|
| North Carolina | 14,461            | 53.70       | 5,214             | 52.30        | 81,219             | 52.60            | -                          | -                      |
| Connecticut    | 7,117             | 68.10       | 841               | 55.60        | 275,084