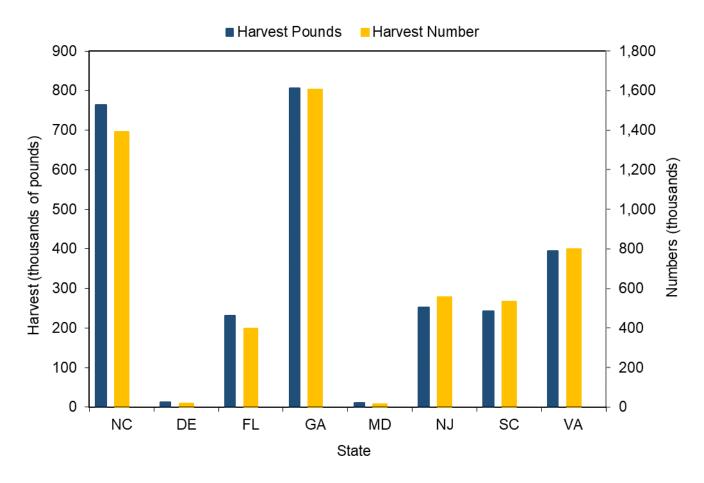

| 0.60             |
| Georgia        | 806,880           | 20.90    | 1,605,490         | 22.10        | 10.60                   | 0.50             |
| Maryland       | 11,435            | 66.20    | 15,736            | 68.70        | 11.50                   | 0.70             |
| New Jersey     | 251,800           | 69.30    | 555,237           | 69.10        | 10.60                   | 0.50             |
| South Carolina | 241,887           | 34.40    | 534,203           | 37.50        | 10.50                   | 0.50             |
| Virginia       | 394,855           | 20.50    | 798,471           | 20.40        | 10.50                   | 0.50             |

<sup>1</sup> Released kingfish are not always recorded to species level. Numbers released are not shown by state.



Figure III.36 Kingfish, Southern recreational catch by state, 2022.

Table III.42 Mackerel, King recreational catch in North Carolina by year.

| Year         Pounds         (lb)         Number         (num)         Number         (release)         Leftgh (lchches)           2022         375,164         43.10         38,512         31.80         12,996         45.90         32.00         9.70           2020         1,563,082         17.90         58,174         17.00         24,099         28.80         32.00         9.70           2020         1,376,229         20.30         146,423         20.20         155,593         31.80         31.60         9.40           2019         1,446,939         24.80         184,962         23.70         115,350         42.10         29.70         7.80