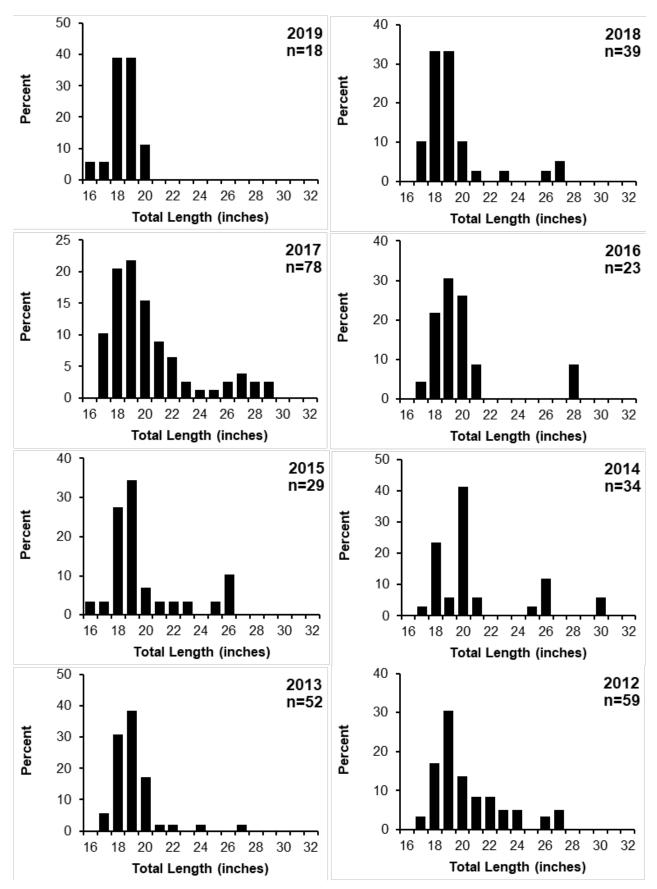

|
| Fayetteville                                                                                                                                                                        |                                                                                                                  |
| Pungo River Leechville Belhaven WRC CeeBee Marine Wrights Creek  Cape Fear River Lock and Dam 3 Tar Heel Torry Hole Lock and Dam 2 Elwell's Ferry Lock and Dam 1 Mitchell's Landing | Core Creek  Lower Neuse Cowpen Landing Spring Garden Cool Springs Glenburnie Bridgeton Union Point Pollocksville |

Figure IV.1 Map of study area including sampling sites and description of upper and lower zones



Figure IV.2 Length frequencies by percent of total observed Striped Bass<sup>1</sup> from the Neuse River.

<sup>&</sup>lt;sup>1</sup>Beginning in March 2019, harvest of Striped Bass is prohibited in the CSMA. No length or weight data is available from 2020-present.



Figure IV.2 Length frequencies by percent of total observed Striped Bass<sup>1</sup> from the Neuse River (continued).

<sup>1</sup>Beginning in March 2019, harvest of Striped Bass is prohibited in the CSMA. No length or weight data is available from 2020-present.



Figure IV.3 Length frequencies by percent of total observed Striped Bass<sup>1</sup> from the Tar/Pamlico and Pungo rivers.

<sup>&</sup>lt;sup>1</sup>Beginning in March 2019, harvest of Striped Bass is prohibited in the CSMA. No length or weight data is avail