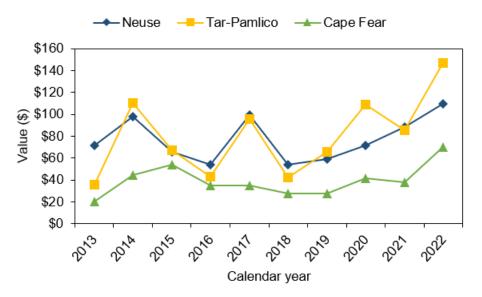

| \$2,082                                                  |

<sup>&</sup>lt;sup>1</sup>Effort estimates as reported by the NCDMF Coastal Angling Program. Neuse and Tar/Pamlico River estimates include a full 12 months of effort, while effort estimates on the Cape Fear River are only available for March through May.

<sup>&</sup>lt;sup>2</sup>Estimated fishing trip expenditures based on NCWRC CSMA creel surveys and NCDMF ČSMA recreational fishing economic impact model.

<sup>&</sup>lt;sup>3</sup>Includes full time and part time jobs.

<sup>&</sup>lt;sup>4</sup>Economic impacts calculated using the NCDMF coastal recreational fishing economic impact model and IMPLAN economic impact modeling software. Economic impact estimates are for the state economy of North Carolina.



Note: Estimated fishing trip expenditures based on NCWRC CSMA creel surveys.

Expenditure estimates as reported by the NCDMF Coastal Angling Program. Average Neuse and Tar/Pamlico River expenditure estimates include a full 12 months of effort, while estimates on the Cape Fear River are only available for March through May.

Figure VI.5 Average recreational per-trip expenditures across creel survey river systems.



Note: Estimated fishing trip expenditures based on NCWRC CSMA creel surveys.

Expenditure estimates as reported by the NCDMF Coastal Angling Program. Average Neuse and Tar/Pamlico River expenditure estimates include a full 12 months of effort, while estimates on the Cape Fear River are only available for March through May.

Figure VI.6 Total estimated recreational fishing expe