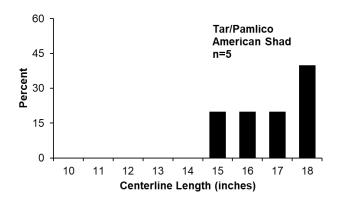

by percent of total observed Striped Bass<sup>1</sup> from the Neuse River (continued).

<sup>1</sup>Beginning in March 2019, harvest of Striped Bass is prohibited in the CSMA. No length or weight data is available from 2020-present.



Figure IV.3 Length frequencies by percent of total observed Striped Bass<sup>1</sup> from the Tar/Pamlico and Pungo rivers.

<sup>&</sup>lt;sup>1</sup>Beginning in March 2019, harvest of Striped Bass is prohibited in the CSMA. No length or weight data is available from 2020-present.



Figure IV.3 Length frequencies by percent of total observed Striped Bass<sup>1</sup> from the Tar/Pamlico and Pungo rivers. *(continued)* 

Beginning in March 2019, harvest of Striped Bass is prohibited in the CSMA. No length or weight data is available from 2020-present.







Figure IV.4 Length frequencies by percent of total observed American Shad from the CSMA, 2022.







Figure IV.5 Length frequencies by percent of total observed Hickory Shad from the CSMA, 2022.

# **2023 CSMA CREEL SURVEY**

## Interview Form

| 1. INTERVIEWER ID                                                                                                                                                               |                   | 5. INTERVIEW 1<br>(use 2400 cl |                              | 8. PEF