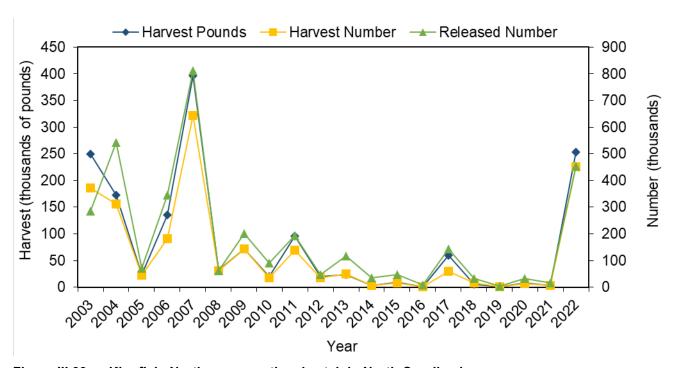

362,227           | 29.90        | 131,928                         | -                             | 9.60                       | 0.30                   |
| 1982 | 517,808           | 30.40       | 1,456,919         | 27.60        | 152,822                         | -                             | 9.00                       | 0.40                   |
| 1981 | 492,976           | 55.90       | 599,072           | 54.70        | 349,173                         | -                             | 10.90                      | 0.80                   |

<sup>&</sup>lt;sup>1</sup> Kingfish releases are not recorded to species; released number was calculated by assigning a ratio of observed kingfish by species to reported kingfish genus release estimates. PSEs are not available for this analysis.



Figure III.33 Kingfish, Northern recreational catch in North Carolina by year.

Table III.39 Kingfish, Northern recreational catch by state, 2022.

| State          | Harvest<br>Pounds | PSE (lb) | Harvest<br>Number | PSE<br>(num) | Mean Length<br>(inches) | Mean Weight<br>(lb) |
|----------------|-------------------|----------|-------------------|--------------|-------------------------|---------------------|
| North Carolina | 253,673           | 62.10    | 452,182           | 64.10        | 11.20                   | 0.60                |
| Connecticut    | 4,883             | 100.80   | 3,164             | 100.80       | 14.40                   | 1.50                |
| Delaware       | 36,309            | 56.00    | 49,064            | 56.50        | 11.40                   | 0.70