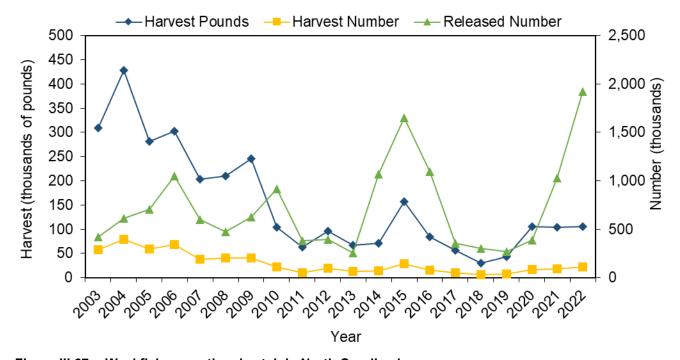

0    | 596,354           | 48.60        | 16,387                          | -                             | 13.90                      | 1.30                   |
| 1982 | 348,645           | 64.90    | 255,080           | 57.00        | 61,048                          | -                             | 13.90                      | 1.40                   |
| 1981 | 1,130,066         | 21.60    | 1,623,557         | 17.60        | 78,196                          | -                             | 11.80                      | 0.70                   |

<sup>&</sup>lt;sup>1</sup> Seatrout releases are not recorded to species; released number was calculated by assigning a ratio of observed seatrout by species to reported seatrout genus release estimates. PSEs are not available for this analysis.



Figure III.67 Weakfish recreational catch in North Carolina by year.

Table III.73 Weakfish recreational catch by state, 2022.

| State          | Harvest<br>Pounds | PSE (lb) | Harvest Number | PSE<br>(num) | Mean Length<br>(inches) | Mean Weight<br>(lb) |
|----------------|-------------------|----------|----------------|--------------|-------------------------|---------------------|
| North Carolina | 105,060           | 20.30    | 112,095        | 21.50        | 13.30                   | 0.90                |
| Connecticut    | 2,307             | 60.10    | 759            | 61.30        | 20.60                   | 3.00                |
| Delaware       | 7,816             | 55.80    | 5,729          | 47.40        | 14.80                   | 1.40                |
| Florida        | 2