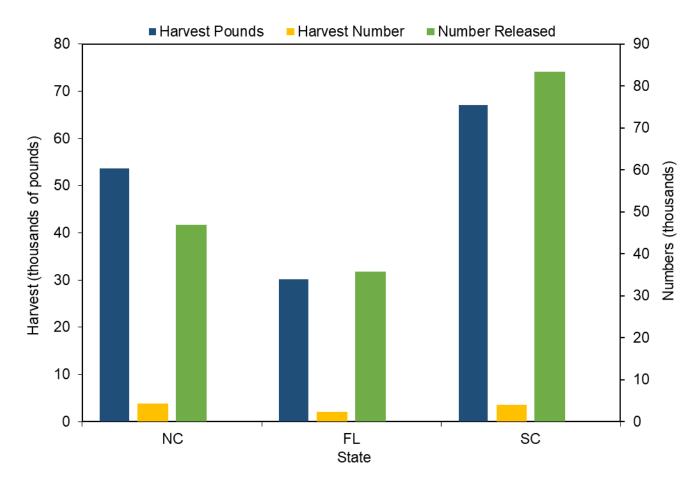

>Number | PSE<br>(release) | Mean<br>Length<br>(inches) | Mean<br>Weight<br>(lb) |
|----------------|-------------------|----------|-------------------|--------------|--------------------|------------------|----------------------------|------------------------|
| North Carolina | 53,621            | 66.60    | 4,319             | 60.90        | 46,844             | 40.60            | 28.60                      | 12.40                  |
| Florida        | 30,139            | 46.80    | 2,318             | 60.30        | 35,822             | 36.70            | 26.80                      | 9.60                   |
| South Carolina | 67,080            | 75.30    | 4,047             | 67.90        | 83,347             | 31.30            | 32.10                      | 16.60                  |



Figure III.28 Grouper, Gag recreational catch by state, 2022.

Table III.34 Grunt, White recreational catch in North Carolina by year.

| .,   | Harvest   | PSE   | Harvest | PSE   | Released | PSE       | Mean            | Mean           |
|------|-----------|-------|---------|-------|----------|-----------|-----------------|----------------|
| Year | Pounds    | (lb)  | Number  | (num) | Number   | (release) | Length (inches) | Weight<br>(lb) |
| 2022 | 20,257    | 36.40 | 19,597  | 45.30 | 52,092   | 44.90     | 11.00           | 1.00           |
| 2021 | 32,327    | 33.30 | 21,849  | 30.10 | 13,810   | 61.10     | 12.00           | 1.50           |
| 2020 | 82,979    | 47.60 | 54,012  | 44.80 | 32,186   | 53.60     | 12.20           | 1.50           |
| 2019 | 88,164    | 53.60 | 78,