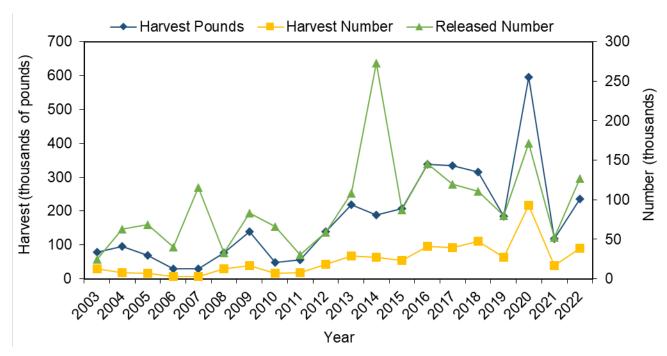

E<br>(num) | Released<br>Number | PSE<br>(release) | Mean<br>Length<br>(inches) | Mean<br>Weight<br>(lb) |
|---|------|-------------------|----------|-------------------|--------------|--------------------|------------------|----------------------------|------------------------|
| _ | 1983 | 1,117,720         | -        | 85,196            | -            | -                  | -                | 47                         | 15.8                   |
|   | 1982 | 75,054            | -        | 7,041             | -            | -                  | -                | 26                         | 8.0                    |
|   | 1981 | -                 | -        | -                 | _            | -                  | -                | -                          | -                      |



Figure III. 63 Tunny, Little recreational catch in North Carolina by year.

Table III.69 Tunny, Little recreational catch by state, 2022.

| State          | Harvest<br>Pounds | PSE (lb) | Harvest<br>Number | PSE<br>(num) | Released<br>Number | PSE<br>(release) | Mean<br>Length<br>(inches) | Mean<br>Weight<br>(lb) |
|----------------|-------------------|----------|-------------------|--------------|--------------------|------------------|----------------------------|------------------------|
| North Carolina | 234,922           | 25.10    | 38,772            | 26.70        | 127,255            | 41.30            | 22.00                      | 6.10                   |
| Delaware       | 406               | 87.30    | 49                | 86.10        | 6,768              | 72.90