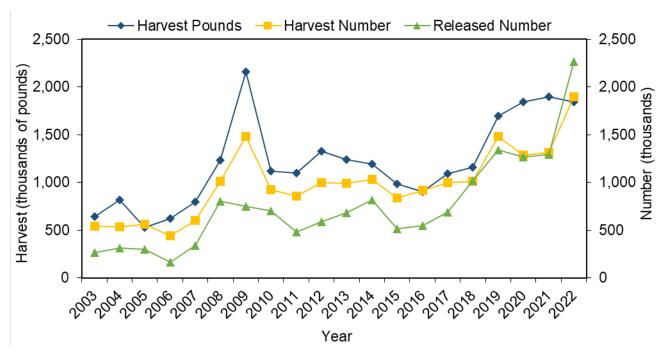

t<br>Number | PSE<br>(num) | Released<br>Number | PSE<br>(release) | Mean<br>Length<br>(inches) | Mean<br>Weight<br>(lb) |
|------|-------------------|----------|-------------------|--------------|--------------------|------------------|----------------------------|------------------------|
| 1983 | 25,641            | 47.30    | 10,275            | 47.00        | -                  | -                | 19.70                      | 2.50                   |
| 1982 | 1,411,461         | 53.60    | 889,793           | 55.50        | -                  | -                | 15.50                      | 1.60                   |
| 1981 | 853,597           | 74.00    | 344,209           | 70.80        | 2,967              | 95.80            | 19.10                      | 2.50                   |



Figure III.39 Mackerel, Spanish recreational catch in North Carolina by year.

Table III.45 Mackerel, Spanish recreational catch by state, 2022.

| State          | Harvest<br>Pounds | PSE (lb) | Harvest<br>Number | PSE<br>(num) | Released<br>Number | PSE<br>(release) | Mean<br>Length<br>(inches) | Mean<br>Weight<br>(lb) |
|----------------|-------------------|----------|-------------------|--------------|--------------------|------------------|----------------------------|------------------------|
| North Carolina | 1,841,527         | 15.60    | 1,898,755         | 16.90        | 2,268,283          | 29.70            | 14.10                      | 1.00                   |
| Delaware       | 19,301            | 80.50    | 16,213            | 80.50        | 0                  | -