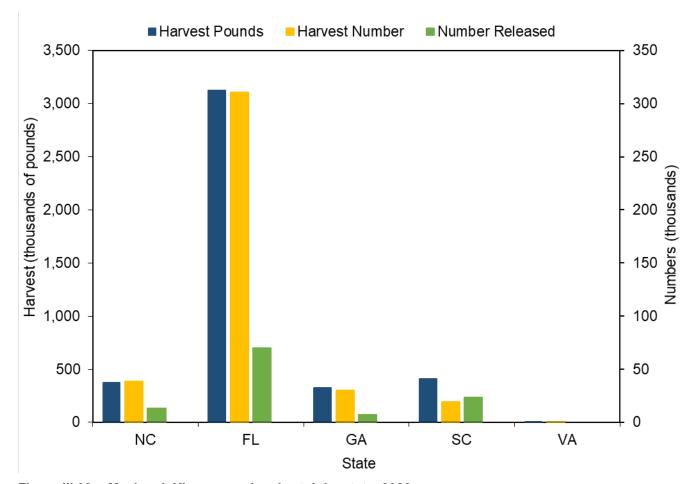

| 45.90            | 31.80                      | 9.70                   |
| Florida        | 3,128,326         | 13.40    | 310,469           | 14.40        | 69,835             | 27.30            | 31.60                      | 9.70                   |
| Georgia        | 325,319           | 58.30    | 29,838            | 64.90        | 7,294              | 94.60            | 34.70                      | 10.90                  |
| South Carolina | 409,757           | 52.60    | 18,953            | 50.30        | 23,605             | 68.80            | 41.90                      | 21.60                  |
| Virginia       | 18                | 106.80   | 10                | 77.00        | 0                  | -                | 21.40                      | 2.80                   |



Figure III.38 Mackerel, King recreational catch by state, 2022.

Table III.44 Mackerel, Spanish recreational catch in North Carolina by year.

| Year | Harvest<br>Pounds | PSE (lb) | Harvest<br>Number | PSE (num) | Released<br>Number | PSE<br>(release) | Mean<br>Length<br>(inches) | Mean<br>Weight<br>(lb) |
|------|-------------------|----------|-------------------|-----------|--------------------|------------------|----------------------------|------------------------|
| 2022 | 1,841,527         | 15.60    | 1,898,755         | 16.90     | 2,268,283          | 29.70            | 14.00                      | 1.00                   |
| 2021 | 1,894,535         | 16.80    | 1,312,929         | 14.80     | 1,294,525          | 19.50            | 16.00                      | 1.40