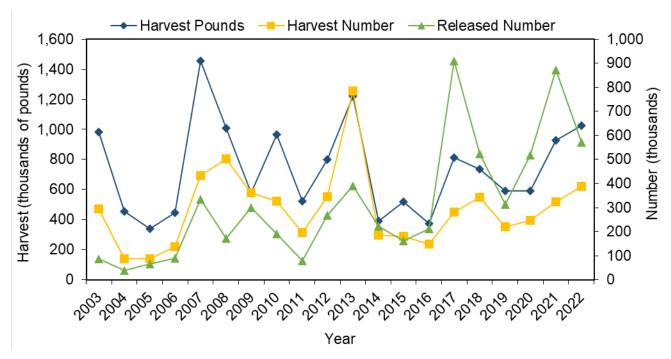

t<br>Number | PSE<br>(num) | Released<br>Number | PSE<br>(release) | Mean<br>Length<br>(inches) | Mean<br>Weight<br>(lb) |
|------|-------------------|----------|-------------------|--------------|--------------------|------------------|----------------------------|------------------------|
| 1983 | 19,285            | 100.50   | 5,930             | 100.50       | -                  | -                | 18.30                      | 3.30                   |
| 1982 | 183,768           | 69.60    | 61,765            | 74.80        | -                  | -                | 15.40                      | 3.00                   |
| 1981 | 262,503           | 54.80    | 83,626            | 45.10        | 12,772             | 78.90            | 12.40                      | 3.10                   |



Figure III.57 Sheepshead recreational catch in North Carolina by year.

Table III.63 Sheepshead recreational catch by state, 2022.

| State          | Harvest<br>Pounds | PSE<br>(lb) | Harvest<br>Number | PSE<br>(num) | Released<br>Number | PSE<br>(release) | Mean<br>Length<br>(inches) | Mean<br>Weight<br>(lb) |
|----------------|-------------------|-------------|-------------------|--------------|--------------------|------------------|----------------------------|------------------------|
| North Carolina | 1,024,623         | 18.20       | 387,924           | 17.20        | 570,444            | 18.50            | 13.70                      | 2.60                   |
| Delaware       | 22,165            | 44.70       | 3,678             | 40.70        | 10,813             | 39.60