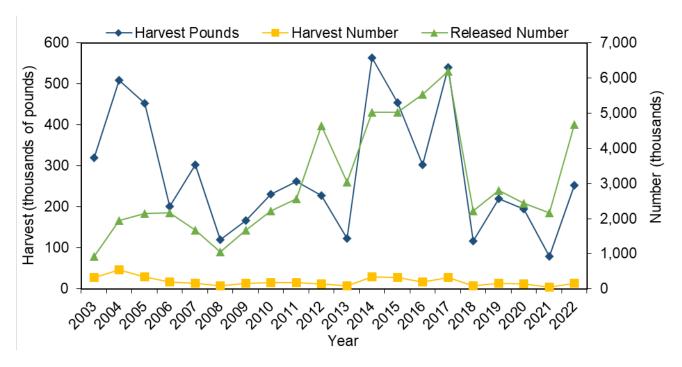

t<br>Number | PSE<br>(num) | Released<br>Number | PSE<br>(release) | Mean<br>Length<br>(inches) | Mean<br>Weight<br>(lb) |
|------|-------------------|----------|-------------------|--------------|--------------------|------------------|----------------------------|------------------------|
| 1983 | 304,160           | 42.70    | 777,261           | 36.10        | 832,577            | 69.40            | 8.50                       | 0.40                   |
| 1982 | 313,693           | 17.50    | 476,112           | 16.40        | 86,527             | 33.60            | 9.00                       | 0.70                   |
| 1981 | 566,631           | 36.10    | 1,044,203         | 32.60        | 1,577,235          | 46.70            | 8.10                       | 0.50                   |



Figure III.5 Bass, Black Sea recreational catch in North Carolina by year.

Table III.11 Bass, Black Sea recreational catch by state, 2022.

| State          | Harvest<br>Pounds | PSE (lb) | Harvest<br>Number | PSE<br>(num) | Released<br>Number | PSE<br>(release) | Mean<br>Length<br>(inches) | Mean<br>Weight<br>(lb) |
|----------------|-------------------|----------|-------------------|--------------|--------------------|------------------|----------------------------|------------------------|
| North Carolina | 253,302           | 38.60    | 151,867           | 32.60        | 4,675,553          | 17.30            | 14.60                      | 1.70                   |
| Connecticut    | 863,167           | 18.20    | 375,464           | 18.30        | 3,177,524          | 14.30