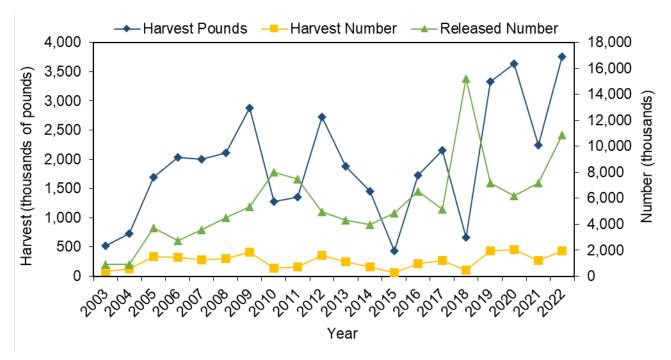

0,129           | 26.70     | 26,685                          | -                             | 13.10                      | 0.80                   |
| 1982 | 308,947           | 29.30       | 342,781           | 32.00     | -                               | -                             | 12.50                      | 0.90                   |
| 1981 | 235,405           | 44.40       | 132,606           | 42.60     | 2,031                           | -                             | 15.90                      | 1.80                   |

<sup>&</sup>lt;sup>1</sup> Seatrout releases are not always recorded to species level; released number was calculated by assigning a ratio of observed seatrout by species to reported seatrout genus release estimates. PSE are not available for this analysis.



Figure III.51 Seatrout, Spotted recreational catch in North Carolina by year.

Table III.57 Seatrout, Spotted recreational catch by state, 2022.

| State          | Harvest<br>Pounds | PSE (lb) | Harvest<br>Number | PSE<br>(num) | Mean Length<br>(inches) | Mean Weight<br>(lb) |
|----------------|-------------------|----------|-------------------|--------------|-------------------------|---------------------|
| North Carolina | 3,756,040         | 15.10    | 1,963,400         | 14.20        | 17.40                   | 1.90                |
| Florida        | 519,335           | 18.50    | 337,142           | 19.40        | 16.50                   | 1.50                |
| Georgia        | 1,268,493         | 23.40    | 952,260           | 22.10        | 15.20                   | 1.30