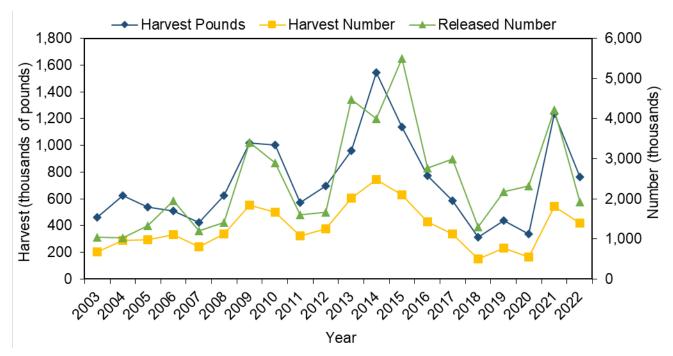

0    | 103,604           | 58.90        | 11,535                          | -                             | 10.00                      | 0.50                   |
| 1982 | 119,582           | 94.30    | 289,561           | 92.90        | 128,818                         | -                             | 9.00                       | 0.40                   |
| 1981 | 122,272           | 34.80    | 313,835           | 38.80        | 121,871                         | -                             | 8.00                       | 0.40                   |

<sup>&</sup>lt;sup>1</sup> Kingfish releases are not recorded to species; released number was calculated by assigning a ratio of observed kingfish by species to reported kingfish genus release estimates. PSEs are not available for this analysis.



Figure III.35 Kingfish, Southern recreational catch in North Carolina by year.

Table III.41 Kingfish, Southern recreational catch by state, 2022.

| State          | Harvest<br>Pounds | PSE (lb) | Harvest<br>Number | PSE<br>(num) | Mean Length<br>(inches) | Mean Weight (lb) |
|----------------|-------------------|----------|-------------------|--------------|-------------------------|------------------|
| North Carolina | 764,545           | 26.30    | 1,392,621         | 26.70        | 11.00                   | 0.50             |
| Delaware       | 13,366            | 75.10    | 19,638            | 69.80        | 11.30                   | 0.70             |
| Florida        | 231,529           | 33.80    | 399,043           | 38.40        | 11.40                   | 0.60             |