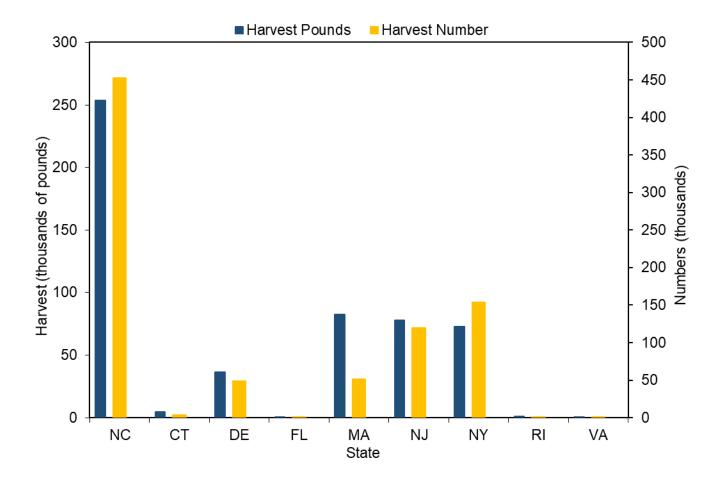

0                |
| Massachusetts  | 82,532            | 94.90    | 51,654            | 88.40        | 14.30                   | 1.60                |
| New Jersey     | 77,844            | 97.00    | 119,997           | 97.70        | 11.10                   | 0.60                |
| New York       | 72,849            | 90.50    | 153,869           | 88.30        | 9.80                    | 0.50                |
| Rhode Island   | 1,000             | 78.70    | 792               | 76.70        | 13.20                   | 1.30                |
| Virginia       | 17                | 76.70    | 42                | 75.00        | 10.00                   | 0.40                |

<sup>1</sup> Released kingfish are not always recorded to species level. Numbers released are not shown by state.



Figure III.34 Kingfish, Northern recreational catch by state, 2022.

Table III.40 Kingfish, Southern recreational catch in North Carolina by year.

| Year  | Harvest   | PSE   | Harvest   | PSE   | Released            | PSE                    | Mean<br>Length | Mean<br>Weight |
|-------|-----------|-------|-----------|-------|---------------------|------------------------|----------------|----------------|
| 1 541 | Pounds    | (lb)  | Number    | (num) | Number <sup>1</sup> | (release) <sup>1</sup> | (inches)       | (lb)           |
| 2022  | 764,545   | 26.30 | 1,392,621 | 26.70 | 1,925,053           | -                      | 11.00          | 0.50           |
| 2021  | 1,239,058 | 29.30 | 1,809,068 | 27.50 | 4,230,004           | -                      | 12.00          | 0.70