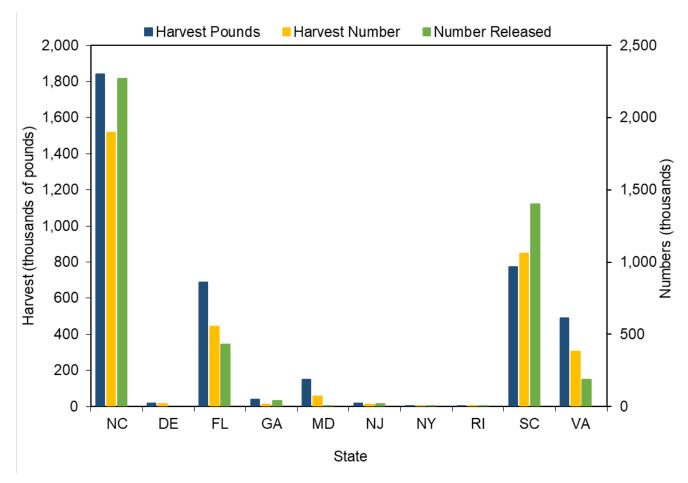

| 100.90           | 14.70                      | 1.40                   |
| Rhode Island   | 782               | 84.40    | 414               | 84.40        | 503                | 101.40           | 17.80                      | 1.90                   |
| South Carolina | 773,139           | 29.70    | 1,060,999         | 29.90        | 1,401,659          | 30.00            | 13.20                      | 0.70                   |
| Virginia       | 489,083           | 60.90    | 380,446           | 59.30        | 188,201            | 51.00            | 15.20                      | 1.30                   |
|                |                   |          |                   |              |                    |                  |                            |                        |



Figure III.40 Spanish Mackerel recreational catch by state, 2022.

Table III.46 Perch, Silver recreational catch in North Carolina by year.

|      | 11- (             |          | 11                | DOE          | D-I-               | 505              | Mean     | Mean   |
|------|-------------------|----------|-------------------|--------------|--------------------|------------------|----------|--------|
| Year | Harvest<br>Pounds | PSE (lb) | Harvest<br>Number | PSE<br>(num) | Released<br>Number | PSE<br>(release) | Length   | Weight |
|      |                   |          |                   | ,            |                    | · · ·            | (inches) | (lb)   |
| 2022 | 776               | 51.50    | 4,432             | 59.40        | 157,214            | 40.00            | 7.