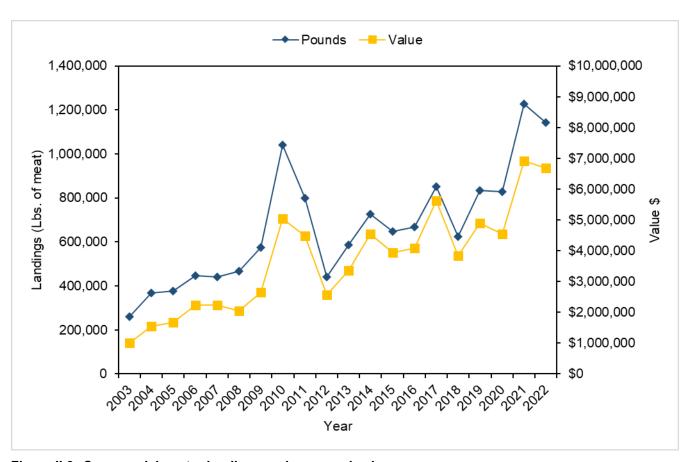

It must be noted to take caution when averaging the landings data for commercial, recreational, and socioeconomic statistics over large periods of time because of changes in management policies and data collection methods. Creating such an average may not

indicate the true characteristics of the fishery. These factors should be considered when summarizing these data.

When reviewing data provided for 2020, be aware that unexpected trends in the data or missing data may be due to the COVID-19 pandemic. The pandemic began in Spring 2020 and brought about numerous precautionary guidelines, as well as state, local, and federal mandates, that limited the ability to collect and process data.