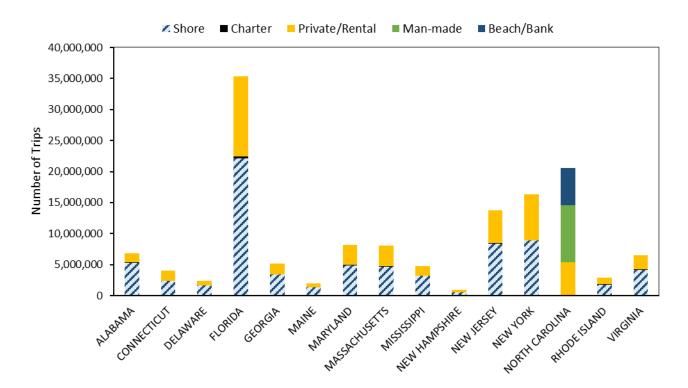

|
| 2000 | 0                               | 339          | 8            | 147                  | 87               | 9       | 590   |
| 1999 | 0                               | 155          | 3            | 77                   | 37               | 0       | 272   |

<sup>&</sup>lt;sup>1</sup> Does not include trophy category.

Table III.80 Atlantic Coast saltwater fishing trips by state and mode, 2022.

| Total      |
|------------|
| 6,815,019  |
| 4,062,820  |
| 2,346,035  |
| 35,303,143 |
| 5,149,807  |
| 2,008,800  |
| 8,211,693  |
| 8,031,932  |
| 4,774,808  |
| 910,036    |
| 13,793,337 |
| 16,299,221 |
| 20,575,213 |
| 2,863,641  |
| 10,808,064 |
| 6,506,339  |
|            |

<sup>&</sup>lt;sup>1</sup> Shore mode is separated into manmade and beach/bank in North Carolina only.



Figure III.73 Atlantic Coast saltwater fishing trips by state and mode, 2022.

 Table III.81
 Marine recreational fishing trips in North Carolina by mode.

|      |         |       |                     | Nι   | ımber of Trips |       |                 |       |            |
|------|---------|-------|---------------------|------|----------------|-------|-----------------|-------|------------|
| Year | Charter | PSE   | Private &<br>Rental | PSE  | Man Made       | PSE   | Beach &<br>Bank | PSE   | Total      |
| 2022 | 148,342 | 8.90  | 5,196,023           | 5.40 | 9,249,542      | 8.50  | 5,981,160       | 11.40 | 20,575,067 |
| 2021 | 158,800 | 6.30  | 4,482,582           | 4.00 | 7,905,354      | 7.10  | 5,397,877       | 10.10 | 17,943,838 |
| 2020 | 214,822 | 5.10  | 5,413,655