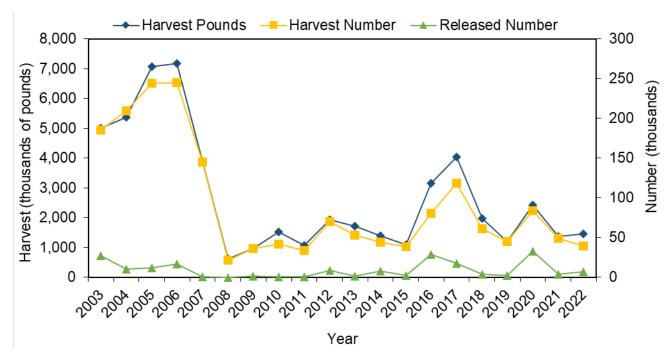

t<br>Number | PSE<br>(num) | Released<br>Number | PSE<br>(release) | Mean<br>Length<br>(inches) | Mean<br>Weight<br>(lb) |
|------|-------------------|----------|-------------------|--------------|--------------------|------------------|----------------------------|------------------------|
| 1983 | 559,880           | 72.80    | 17,153            | 70.30        | -                  | -                | 35.30                      | 32.60                  |
| 1982 | -                 | _        | -                 | -            | -                  | -                | -                          | -                      |
| 1981 | 94,325            | 111.50   | 3,877             | 107.20       | -                  | -                | 38.80                      | 24.30                  |



Figure III. 61 Tuna, Yellowfin recreational catch in North Carolina by year.

Table III.67 Tuna, Yellowfin recreational catch by state, 2022.

| State          | Harvest<br>Pounds | PSE (lb) | Harvest<br>Number | PSE<br>(num) | Released<br>Number | PSE<br>(release) | Mean<br>Length<br>(inches) | Mean<br>Weight<br>(lb) |
|----------------|-------------------|----------|-------------------|--------------|--------------------|------------------|----------------------------|------------------------|
| North Carolina | 1,450,166         | 28.9     | 38,924            | 26.3         | 6,890              | 81.1             | 38.4                       | 37.3                   |
| Connecticut    | 257,894           | 75.3     | 6,411             | 77.2         | -                  | -