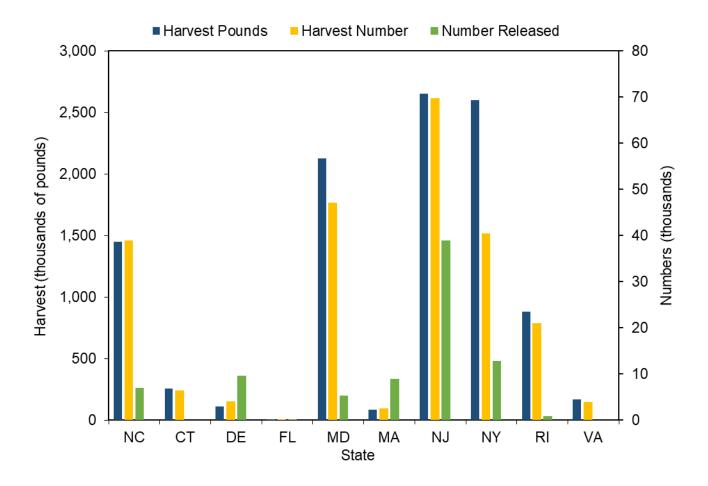

| 102.3            | 37.8                       | 34.1                   |
| New Jersey     | 2,652,299         | 34.2     | 69,733            | 34.1         | 38,983             | 39.8             | 38.0                       | 38.0                   |
| New York       | 2,603,087         | 38.6     | 40,479            | 36.0         | 12,810             | 73.6             | 46.9                       | 64.3                   |
| Rhode Island   | 881,930           | 34.8     | 20,960            | 34.0         | 895                | 55.6             | 40.8                       | 42.1                   |
| Virginia       | 168,693           | 75.8     | 3,827             | 75.7         | -                  | -                | 41.3                       | 44.1                   |



Figure III.62 Tuna, Yellowfin recreational catch by state, 2022.

Table III.68 Tunny, Little recreational catch in North Carolina by year.

| Year | Harvest | PSE (lb) | Harvest | PSE   | Released | PSE       | Mean<br>Length | Mean<br>Weight |
|------|---------|----------|---------|-------|----------|-----------|----------------|----------------|
| Teal | Pounds  | FOE (ID) | Number  | (num) | Number   | (release) | (inches)       | (lb)           |
| 2022 | 234,924 | 15.70    | 38,772  | 18.60 | 127,255  | 33.70     | 59             | 17.30          |
| 2021 | 118,785 | 9.50     | 17,096  | 10.30 | 52,788   | 15.50     | 29             | 8.80           |
| 2020 | 594,800 | 25.90    | 92,899  | 32.00 | 171,564  | 13.20     | 42             | 12.90          |
| 2019 | 185,095 | 10.60