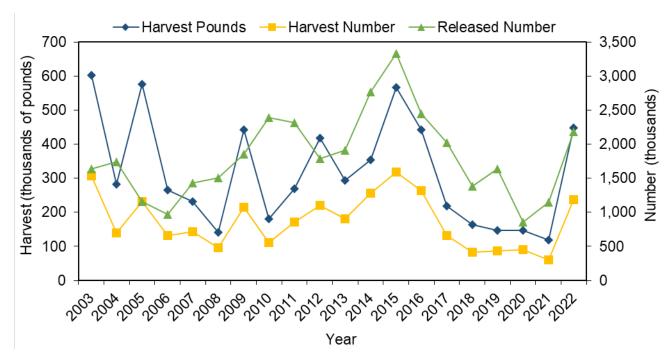

t<br>Number | PSE<br>(num) | Released<br>Number | PSE<br>(release) | Mean<br>Length<br>(inches) | Mean<br>Weight<br>(lb) |
|------|-------------------|----------|-------------------|--------------|--------------------|------------------|----------------------------|------------------------|
| 1983 | 341,084           | 47.20    | 1,501,731         | 42.30        | 626,674            | 42.30            | 7.00                       | 0.20                   |
| 1982 | 91,970            | 29.70    | 332,049           | 27.40        | 314,248            | 41.20            | 7.10                       | 0.30                   |
| 1981 | 765,505           | 70.80    | 1,747,773         | 68.70        | 805,724            | 53.80            | 7.80                       | 0.40                   |



Figure III.43 Pigfish recreational catch in North Carolina by year.

Table III.49 Pigfish recreational catch by state, 2022.

| State          | Harvest<br>Pounds | PSE<br>(lb) | Harvest<br>Number | PSE<br>(num) | Released<br>Number | PSE<br>(release) | Mean<br>Length<br>(inches) | Mean<br>Weight<br>(lb) |
|----------------|-------------------|-------------|-------------------|--------------|--------------------|------------------|----------------------------|------------------------|
| North Carolina | 448,404           | 32.00       | 1,190,673         | 31.20        | 2,179,940          | 22.20            | 8.20                       | 0.40                   |
| Florida        | 55,953            | 58.10       | 158,331           | 55.10        | 117,572            | 40.80