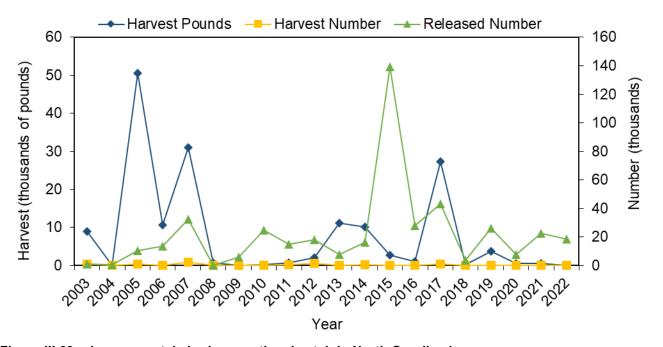

----------------------------------|
| 1983 | 7,116             | 107.20      | 2,152             | 107.20       | -                  | -                | -                                       | -                                   |
| 1982 | 376,725           | 83.50       | 1,974             | 68.50        | 10,495             | 107.90           | -                                       | -                                   |
| 1981 | 1,136,050         | 85.10       | 43,257            | 52.90        | 575,152            | 79.40            | -                                       | _                                   |

<sup>&</sup>lt;sup>1</sup> Multiple species of sharks are reported for this category, mean length and weight by individual species of shark are available upon request.



Figure III.69 Large coastal shark recreational catch in North Carolina by year.

Table III.75 Large coastal shark recreational catch by state, 2022.

| State          | Harvest<br>Pounds | PSE (lb) | Harvest<br>Number | PSE<br>(num) | Released<br>Number | PSE<br>(release) | Mean<br>Length<br>(inches) <sup>1</sup> | Mean<br>Weight<br>(lb) <sup>1</sup> |
|----------------|-------------------|----------|-------------------|--------------|--------------------|------------------|-----------------------------------------|-------------------------------------|
| Florida        | 158,757           | 67.60    | 32,127            | 96.50        | 118,118            | 34.90            | -                                       | -                                   |
| Georgia        | 945