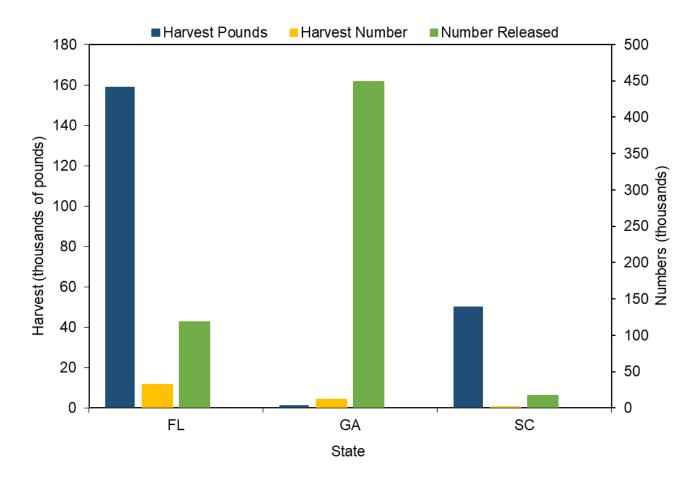

-------------|
| Florida        | 158,757           | 67.60    | 32,127            | 96.50        | 118,118            | 34.90            | -                                       | -                                   |
| Georgia        | 945               | 102.90   | 11,832            | 67.20        | 449,097            | 31.50            | -                                       | -                                   |
| South Carolina | 49,895            | 73.60    | 1,006             | 73.60        | 17,543             | 54.00            | -                                       | -                                   |

<sup>&</sup>lt;sup>1</sup> Multiple species of sharks are reported for this category, mean length and weight by individual species of shark are available upon request.



Figure III.70 Large coastal shark recreational catch by state, 2022.

Table III.76 Small coastal shark recreational catch in North Carolina by year.

| Year  | Harvest<br>Pounds | PSE (lb) | Harvest<br>Number | PSE<br>(num) | Released<br>Number | PSE<br>(release) | Mean<br>Length<br>(inches) <sup>1</sup> | Mean<br>Weight<br>(lb) <sup>1</sup> |
|-------|-------------------|----------|-------------------|--------------|--------------------|------------------|-----------------------------------------|-------------------------------------|
| 2022  | 16,909            | 51.10    | 1,698             | 49.10        | 30,202             | 57.20            | -                                       |                                     |
| 2021  | 24,241            | 53.90    | 3,556             |