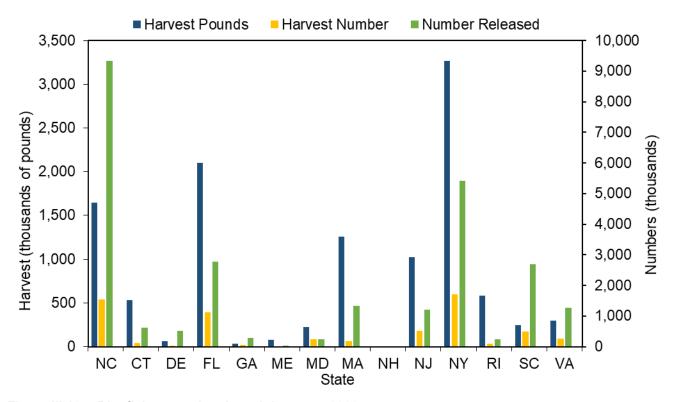

| 21.40            | 15.40                      | 2.00                   |
| New York       | 3,262,830         | 34.00    | 1,710,502         | 38.80        | 5,421,115          | 28.80            | 12.00                      | 1.90                   |
| Rhode Island   | 586,476           | 20.30    | 92,704            | 19.40        | 249,535            | 19.10            | 23.80                      | 6.30                   |
| South Carolina | 248,483           | 24.90    | 487,654           | 24.50        | 2,687,450          | 29.90            | 9.10                       | 0.50                   |
| Virginia       | 300,437           | 33.70    | 262,360           | 33.50        | 1,272,430          | 53.60            | 12.70                      | 1.10                   |



Figure III.10 Bluefish recreational catch by state, 2022.

Table III.16 Bonito, Atlantic recreational catch in North Carolina by year.

| Year | Harvest<br>Pounds | PSE (lb) | Harvest<br>Number | PSE<br>(num) | Released<br>Number | PSE<br>(release) | Mean<br>Length<br>(inches) | Mean<br>Weight<br>(lb) |
|------|-------------------|----------|-------------------|--------------|--------------------|------------------|----------------------------|------------------------|
| 2022 | 70,411            | 45.70    | 12,301            | 45.40        | 11,762             | 70.70            | 21.00                      | 5.70                   |
| 2021 | 104,789           | 29.10    | 20,177            | 26.60        | 7,793              | 44.50            | 21.00                      | 5.20