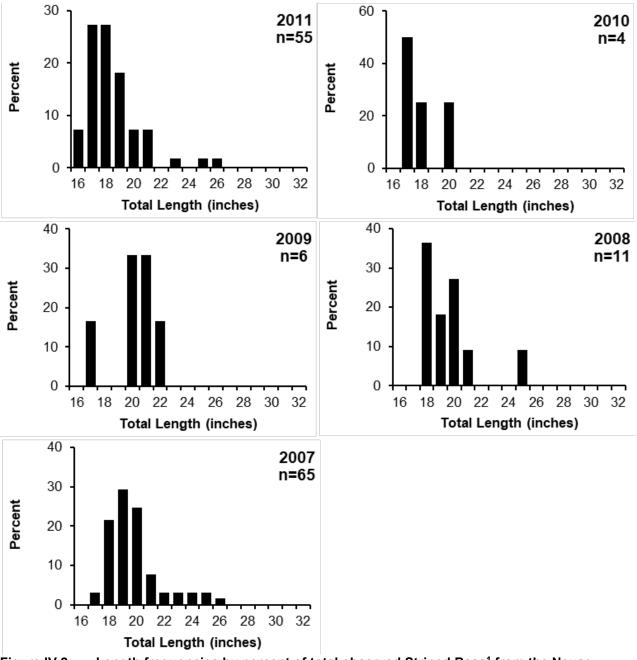

|                                                                                                                  |
| Pungo River Leechville Belhaven WRC CeeBee Marine Wrights Creek  Cape Fear River Lock and Dam 3 Tar Heel Torry Hole Lock and Dam 2 Elwell's Ferry Lock and Dam 1 Mitchell's Landing | Core Creek  Lower Neuse Cowpen Landing Spring Garden Cool Springs Glenburnie Bridgeton Union Point Pollocksville |

Figure IV.1 Map of study area including sampling sites and description of upper and lower zones



Figure IV.2 Length frequencies by percent of total observed Striped Bass<sup>1</sup> from the Neuse River.

<sup>&</sup>lt;sup>1</sup>Beginning in March 2019, harvest of Striped Bass is prohibited in the CSMA. No length or weight data is available from 2020-present.



Figure IV.2 Length frequencies by percent of total observed Striped Bass<sup>1</sup> from the Neuse River (continued).

<sup>1</sup>Beginning in March 2019, harvest of Striped Bass is prohibited in the CSMA. No length or weight data is available from 2020-present.



Figure IV.3 Length frequencies by percent of total observed Striped Bass<sup>1</sup> from the Tar/Pamlico and Pungo rivers.

<sup>&</sup>lt;sup>1</sup>Beginning in March 2019, harvest of Striped Bass is prohibited in the CSMA. No length or weight data is available from 2020-present.



Figure IV.3 Length frequencies by percent of total observed Striped Bass<sup>1</sup> from the Tar/Pamlico and Pungo rivers. *(continued)* 

Beginning in March 2019, harvest of Striped Bass is prohibited in the CSMA. No length or weight data is