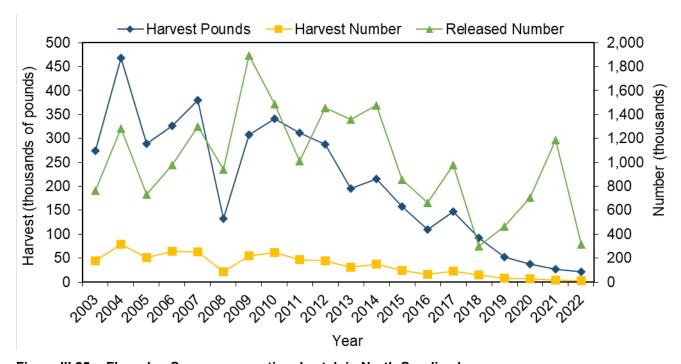

986,346           | 21.60    | 1,522,625         | 21.30        | 601,360                         | -                             | 12.40                      | 0.60                |
| 1982 | 2,028,678         | 28.50    | 2,263,184         | 22.30        | 1,240,516                       | -                             | 13.00                      | 0.90                |
| 1981 | 1,806,863         | 26.40    | 2,862,881         | 35.60        | 654,626                         | -                             | 11.30                      | 0.60                |

<sup>1</sup>Flounder releases are not recorded to species; released number was calculated by assigning a ratio of observed flounder by species to reported flounder genus release estimates. PSEs are not available for this analysis.



Figure III.25 Flounder, Summer recreational catch in North Carolina by year.

Table III.31 Flounder, Summer recreational catch by state, 2022.

| State          | Harvest<br>Pounds | PSE (lb) | Harvest<br>Number | PSE<br>(num) | Mean Length<br>(inches) | Mean Weight<br>(lb) |
|----------------|-------------------|----------|-------------------|--------------|-------------------------|---------------------|
| North Carolina | 22,151            | 36.00    | 10,591            | 35.00        | 17.20                   | 2.10                |
| Connecticut    | 411,598           | 34.50    | 158,793           | 38.00        | 19.00                   | 2.60                |
| Delaware       | 253,283           | 18.20    | 93,521            | 17.00        | 18.60                   | 2.70