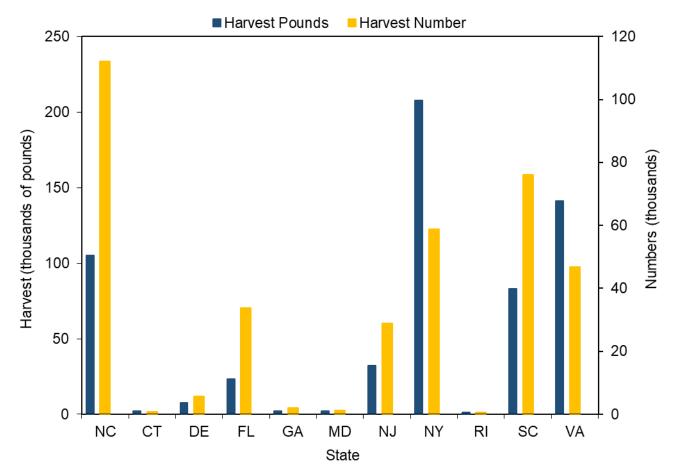

.60                |
| New Jersey     | 32,221            | 57.40    | 28,813         | 55.50        | 14.20                   | 1.10                |
| New York       | 207,878           | 46.40    | 58,895         | 39.20        | 21.30                   | 3.50                |
| Rhode Island   | 1,161             | 71.00    | 658            | 71.00        | 16.40                   | 1.80                |
| South Carolina | 83,000            | 67.90    | 76,100         | 73.80        | 14.30                   | 1.10                |
| Virginia       | 141,037           | 80.60    | 46,864         | 57.80        | 19.20                   | 3.00                |

<sup>&</sup>lt;sup>1</sup>Released seatrout are not always recorded to species level. Numbers released are not shown by state.



Figure III.68 Weakfish recreational catch by state, 2022.

Table III.74 Large coastal shark recreational catch in North Carolina by year.

|      | Pounds  | PSE (lb) | Harvest<br>Number | PSE<br>(num) | Released<br>Number | PSE<br>(release) | Mean<br>Length<br>(inches) <sup>1</sup> | Mean<br>Weight<br>(lb) <sup>1</sup> |
|------|---------|----------|-------------------|--------------|--------------------|------------------|-----------------------------------------|-------------------------------------|
| 2022 | -       | -        | -                 | -            | 18,735             | 98.40            | -                                       | -                                   |
| 2021 | 594     | 100.80   | 6                 | 100.80       | 22,576             | 97.50            |