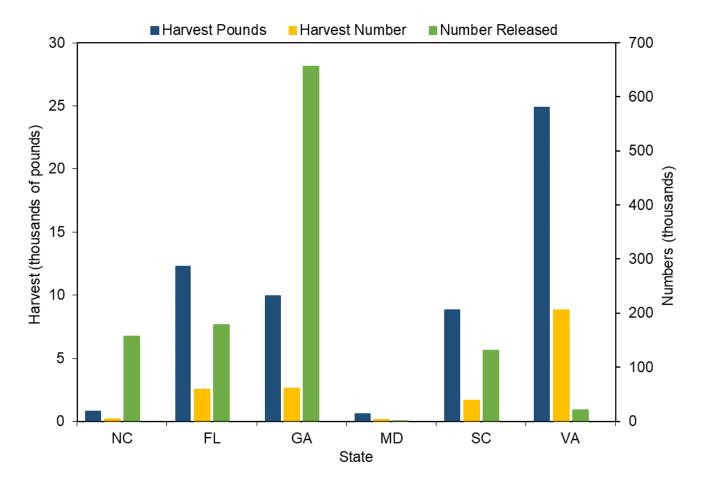

| 65.0             | 7.3                        | 0.2                    |
| Georgia        | 9,918             | 54.4     | 60,747            | 66.9         | 655,710            | 25.1             | 6.8                        | 0.2                    |
| Maryland       | 585               | 100.6    | 2,654             | 100.6        | 773                | 97.8             | 7.6                        | 0.2                    |
| South Carolina | 8,838             | 82.3     | 39,147            | 84.0         | 131,088            | 68.3             | 7.6                        | 0.2                    |
| Virginia       | 24,856            | 33.8     | 206,142           | 33.8         | 20,977             | 83.9             | 6.4                        | 0.1                    |



Figure III.42 Perch, Silver recreational catch by state, 2022.

Table III.48 Pigfish recreational catch in North Carolina by year.

| Year | Harvest<br>Pounds | PSE<br>(lb) | Harvest<br>Number | PSE<br>(num) | Released<br>Number | PSE<br>(release) | Mean<br>Length<br>(inches) | Mean<br>Weight<br>(lb) |
|------|-------------------|-------------|-------------------|--------------|--------------------|------------------|----------------------------|------------------------|
| 2022 | 448,404           | 32.00       | 1,190,673         | 31.20        | 2,179,940          | 22.20            | 8.00                       | 0.40                   |
| 2021 | 119,332           | 19.80       | 301,906           | 16.80        | 1,149,108          | 16.40            | 8.00                       | 0.4