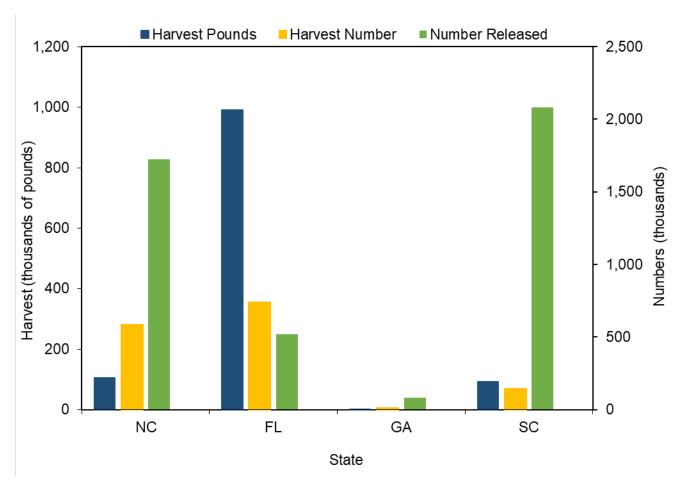

--------|------------------|----------------------------|------------------------|
| North Carolina | 105,344           | 44.40    | 584,682           | 45.40        | 1,724,601          | 30.10            | 6.30                       | 0.20                   |
| Florida        | 991,358           | 40.60    | 738,690           | 41.70        | 521,465            | 53.90            | 11.90                      | 1.40                   |
| Georgia        | 1,153             | 87.10    | 11,083            | 90.30        | 84,194             | 68.30            | 5.20                       | 0.10                   |
| South Carolina | 92,352            | 27.20    | 142,954           | 29.60        | 2,081,992          | 23.00            | 8.90                       | 0.60                   |



Figure III.48 Florida Pompano recreational catch by state, 2022.

Table III.54 Puffer, Northern recreational catch in North Carolina by year.

| Year | Harvest<br>Pounds    | PSE<br>(lb)    | Harvest<br>Number    | PSE<br>(num)   | Released<br>Number     | PSE (release)  | Mean<br>Length | Mean<br>Weight |
|------|----------------------|----------------|----------------------|----------------|------------------------|----------------|----------------|----------------|
| 0000 |                      | 70.80          |                      | · · ·          |                        | 17.80          | (inches)       | (lb)<br>0.50   |
| 2022 | 966,751<br>229,518   |                | 1,902,264            | 30.00<br>21.20 | 2,650,698              | 17.80          | 8.00<br>8.00   | 0.50