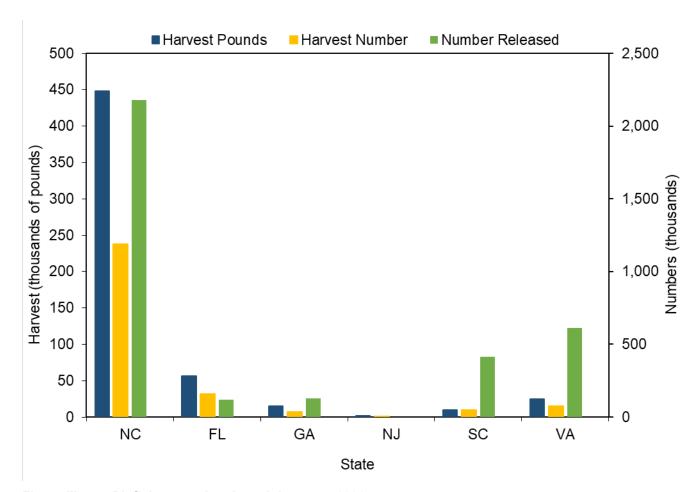

.80            | 7.80                       | 0.40                   |
| Georgia        | 15,392            | 43.20       | 34,224            | 35.90        | 129,628            | 40.30            | 8.60                       | 0.40                   |
| New Jersey     | 1,664             | 100.20      | 5,031             | 100.20       | 0                  | -                | 7.50                       | 0.30                   |
| South Carolina | 9,518             | 46.40       | 47,172            | 65.20        | 415,389            | 26.70            | 6.10                       | 0.20                   |
| Virginia       | 24,372            | 76.50       | 75,563            | 76.60        | 612,460            | 44.40            | 7.40                       | 0.30                   |



Figure III.44 Pigfish recreational catch by state, 2022.

Table III.50 Pinfish recreational catch in North Carolina by year.

| Year | Harvest | PSE   | Harvest   | PSE   | Released   | PSE       | Mean<br>Length | Mean<br>Weight |
|------|---------|-------|-----------|-------|------------|-----------|----------------|----------------|
| Tour | Pounds  | (lb)  | Number    | (num) | Number     | (release) | (inches)       | (lb)           |
| 2022 | 448,404 | 32.00 | 1,190,673 | 31.20 | 2,179,940  | 22.20     | 8.00           | 0.40           |
| 2021 | 167,331 | 25.30 | 1,079,719 | 26.10 | 7,778,171  | 11.30     | 6.00           | 0.20           |
| 2020 | 170,160 | 33.60 | 869,751   | 30.30 | 6,926,966  | 12.30     | 6.10           | 0.20           |
| 2019 | 217,718 | 24.20 | 955,550