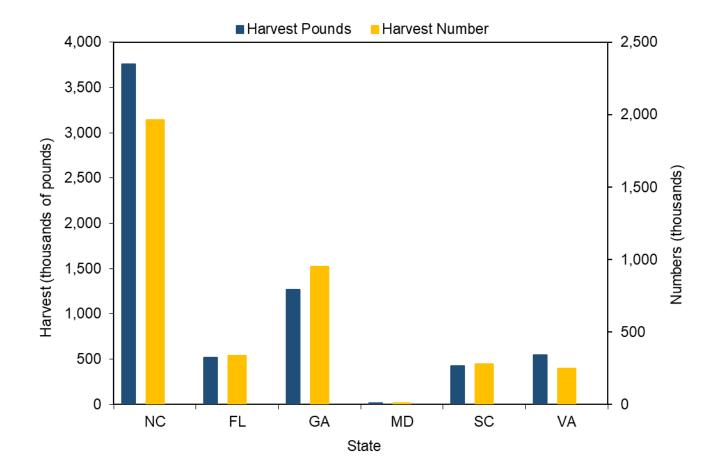

|
| Florida        | 519,335           | 18.50    | 337,142           | 19.40        | 16.50                   | 1.50                |
| Georgia        | 1,268,493         | 23.40    | 952,260           | 22.10        | 15.20                   | 1.30                |
| Maryland       | 12,902            | 59.20    | 8,739             | 67.10        | 16.40                   | 1.50                |
| South Carolina | 423,318           | 24.90    | 281,274           | 23.40        | 16.00                   | 1.50                |
| Virginia       | 549,095           | 54.40    | 248,150           | 55.00        | 18.00                   | 2.20                |

<sup>&</sup>lt;sup>1</sup>Released seatrout are not always recorded to species level. Numbers released are not shown by state.



Figure III.52 Seatrout, Spotted recreational catch by state, 2022.

Table III.58 Shark, Dogfish family recreational catch in North Carolina by year.

|      |         |          |         |        |           |           | Mean     | Mean   |
|------|---------|----------|---------|--------|-----------|-----------|----------|--------|
| Year | Harvest | PSE (lb) | Harvest | PSE    | Released  | PSE       | Length   | Weight |
|      | Pounds  | . ,      | Number  | (num)  | Number    | (release) | (inches) | (lb)   |
| 2022 | 14,461  | 53.70    | 5,214   | 52.30  | 81,219    | 52.60     | -        | -      |
| 2021 | 117,447 | 84.80    | 21,587  | 82.50  | 442,370   | 84.40     | -        | -      |
| 2020 | 16,763  | 65.00    | 3,073   | 60.30  | 533,257   | 44.60     | -        | -