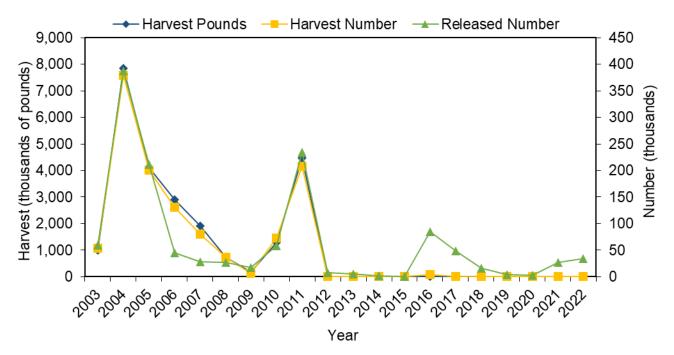

| Mean Length (inches) | Mean<br>Weight (lb) |
|------|-------------------|-------------|-------------------|--------------|--------------------|---------------|----------------------|---------------------|
| 1983 | -                 | -           | -                 | -            | -                  | -             | -                    | -                   |
| 1982 | -                 | -           | -                 | -            | -                  | -             | -                    | -                   |
| 1981 | _                 | _           | _                 | _            | _                  | _             | _                    | _                   |

<sup>&</sup>lt;sup>1</sup> Includes Striped Bass harvested from the Atlantic Ocean during Waves 1 and 6 only.



Figure III.7 Bass, Striped recreational catch in North Carolina from the Atlantic Ocean by year.

Table III.13 Bass, Striped<sup>1</sup> recreational catch by state, 2022.

| Harvest<br>Pounds | PSE<br>(lb)                                                    | Harvest<br>Number                                                                                         | PSE<br>(num)                                                                                                                                                                                                                                                                                                                                                        | Released<br>Number