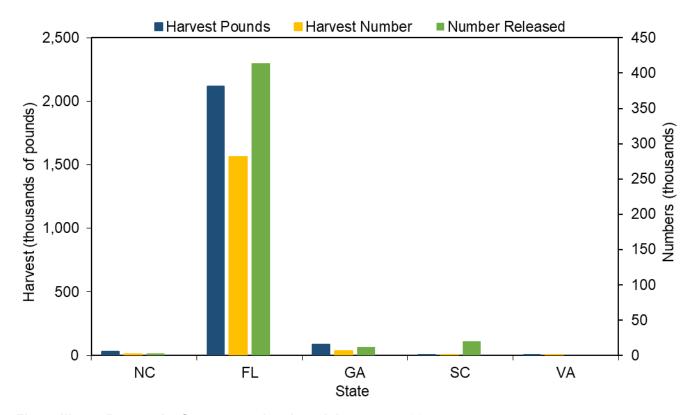

| 40.50            | 38.70                      | 15.10                  |
| Florida        | 2,116,233         | 38.00    | 281,188           | 33.90        | 414,033            | 20.00            | 30.70                      | 7.60                   |
| Georgia        | 87,847            | 72.40    | 6,641             | 72.40        | 12,369             | 85.60            | 39.50                      | 13.20                  |
| South Carolina | 4,371             | 112.40   | 409               | 112.40       | 20,357             | 41.10            | 34.70                      | 10.70                  |
| Virginia       | 833               | 102.10   | 33                | 102.10       | 0                  | -                | 43.00                      | 24.90                  |



Figure III.4 Barracuda, Great recreational catch by state, 2022.

Table III.10 Bass, Black Sea recreational catch in North Carolina by year.

|      | Harvest | PSE   | Harvest   | PSE   | Released  | PSE       | Mean            | Mean           |
|------|---------|-------|-----------|-------|-----------|-----------|-----------------|----------------|
| Year | Pounds  | (lb)  | Number    | (num) | Number    | (release) | Length (inches) | Weight<br>(lb) |
| 2022 | 253,302 | 38.60 | 151,867   | 32.60 | 4,675,553 | 17.30     | 14.60           | 1.70           |
| 2021 | 79,195  | 30.80 | 50,612    | 29.50 | 2,172,902 | 10.90     | 15.00           | 1.60           |
| 2020 | 195,098 | 27.30 | 133,096   | 27.00 | 2,438,922 | 11.00     | 13.90           | 1.50           |
| 2019 | 220,377 | 5