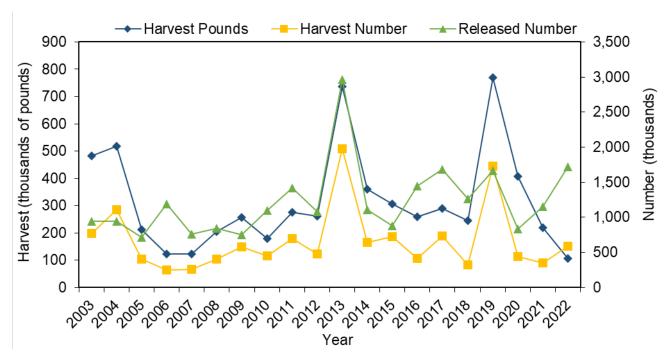

t<br>Number | PSE<br>(num) | Released<br>Number | PSE<br>(release) | Mean<br>Length<br>(inches) | Mean<br>Weight<br>(lb) |
|------|-------------------|----------|-------------------|--------------|--------------------|------------------|----------------------------|------------------------|
| 1983 | 38,848            | 76.30    | 218,848           | 75.70        | 10,145             | 84.50            | 6.40                       | 0.20                   |
| 1982 | 151,214           | 43.80    | 318,425           | 37.20        | 25,630             | 97.20            | 8.10                       | 0.50                   |
| 1981 | 85,455            | 36.00    | 266,744           | 36.50        | 34,727             | 51.20            | 6.90                       | 0.30                   |



Figure III.47 Pompano, Florida recreational catch in North Carolina by year.

Table III.53 Pompano, Florida recreational catch by state, 2022.

| State          | Harvest<br>Pounds | PSE (lb) | Harvest<br>Number | PSE<br>(num) | Released<br>Number | PSE<br>(release) | Mean<br>Length<br>(inches) | Mean<br>Weight<br>(lb) |
|----------------|-------------------|----------|-------------------|--------------|--------------------|------------------|----------------------------|------------------------|
| North Carolina | 105,344           | 44.40    | 584,682           | 45.40        | 1,724,601          | 30.10            | 6.30                       | 0.20                   |
| Florida        | 991,358           | 40.60    | 738,690           | 41.70        | 521,465            | 53.90