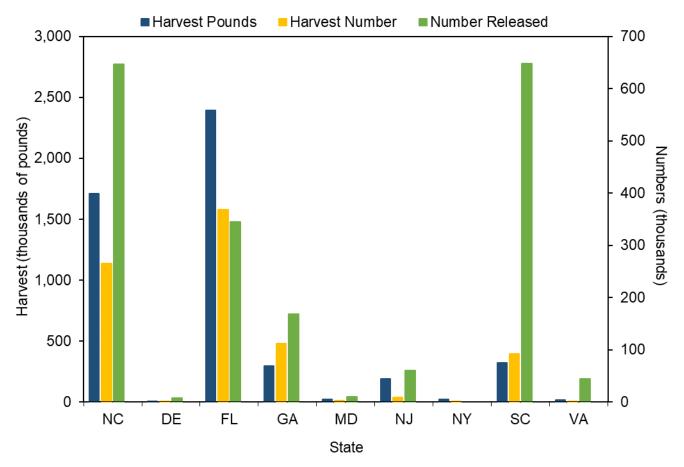

| 65.60            | 22.20                      | 6.60                   |
| New Jersey     | 190,561           | 68.00    | 8,594             | 62.40        | 59,745             | 72.70            | 34.40                      | 22.20                  |
| New York       | 18,897            | 85.80    | 422               | 85.80        | 0                  | -                | 45.30                      | 44.80                  |
| South Carolina | 319,324           | 29.40    | 92,122            | 29.30        | 647,853            | 28.70            | 17.50                      | 3.50                   |
| Virginia       | 18,130            | 95.30    | 1,231             | 88.50        | 44,621             | 54.10            | 29.30                      | 14.70                  |



Figure III.20 Drum, Black recreational catch by state, 2022.

Table III.26 Drum, Red recreational catch in North Carolina by year.

| Year | Harvest<br>Pounds | PSE<br>(lb) | Harvest<br>Number | PSE<br>(num) | Released<br>Number | PSE (release) | Mean<br>Length | Mean<br>Weight |
|------|-------------------|-------------|-------------------|--------------|--------------------|---------------|----------------|----------------|
|      |                   | , ,         |                   | , ,          |                    | , ,           | (inches)       | (lb)           |
| 2022 | 1,615,108         | 15.40       | 336,280           | 15.10        | 2,160,742          | 15.60         | 22.00          | 4.80           |
| 2021 | 1,479,550         | 11.60       | 325,662           | 11.40