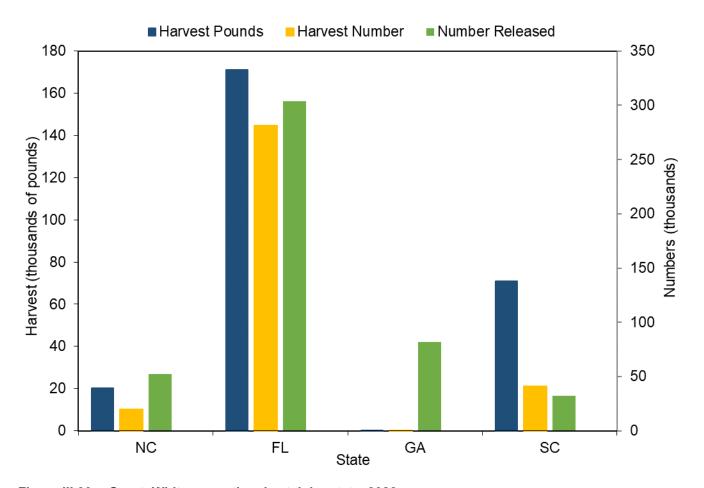

--------|------------------|----------------------------|------------------------|
| North Carolina | 20,257            | 36.40    | 19,597            | 45.30        | 52,092             | 44.90            | 10.60                      | 1.00                   |
| Florida        | 171,174           | 32.10    | 281,394           | 27.70        | 303,645            | 43.40            | 9.40                       | 0.70                   |
| Georgia        | 83                | 86.90    | 39                | 86.90        | 81,975             | 58.80            | 14.10                      | 2.10                   |
| South Carolina | 71,039            | 48.30    | 41,270            | 44.20        | 32,075             | 51.40            | 12.40                      | 1.70                   |



Figure III.30 Grunt, White recreational catch by state, 2022.

Table III.36 Kingfish, Gulf recreational catch in North Carolina by year.

| Year | Harvest<br>Pounds | PSE<br>(lb) | Harvest<br>Number | PSE<br>(num) | Released<br>Number <sup>1</sup> | PSE<br>(release) <sup>1</sup> | Mean<br>Length<br>(inches) | Mean<br>Weight<br>(lb) |
|------|-------------------|-------------|-------------------|--------------|---------------------------------|-------------------------------|----------------------------|------------------------|
| 2022 | 612,823           | 43.10       | 958,034           | 44.50        | 343,520                         | -                             | 12.00                      | 0.60                   |
| 2021 | 341,573           | 29.70       | 436,241           | 28.