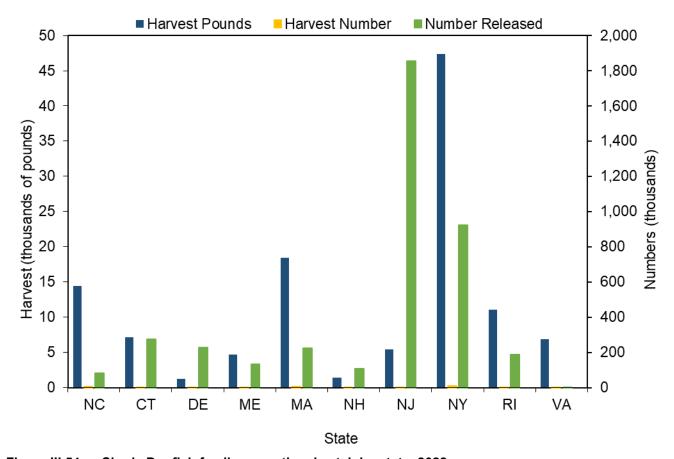

.60            | -                          | -                      |
| New Jersey     | 5,458             | 97.10       | 1,651             | 97.10        | 1,854,156          | 17.90            | -                          | -                      |
| New York       | 47,358            | 60.50       | 9,719             | 41.90        | 923,742            | 25.20            | -                          | -                      |
| Rhode Island   | 11,049            | 52.10       | 1,617             | 52.10        | 187,497            | 18.10            | -                          | -                      |
| Virginia       | 6,835             | 95.50       | 1,215             | 93.80        | 2,099              | 76.20            | -                          | -                      |



Figure III.54 Shark, Dogfish family recreational catch by state, 2022.

Table III.60 Shark, Pelagic recreational catch in North Carolina by year.

| Year | Harvest<br>Pounds | PSE (lb) | Harvest<br>Number | PSE<br>(num) | Released<br>Number | PSE<br>(release) | Mean<br>Length<br>(inches) <sup>1</sup> | Mean<br>Weight<br>(lb) <sup>1</sup> |
|------|-------------------|----------|-------------------|--------------|--------------------|------------------|-----------------------------------------|-------------------------------------|
| 2022 | -                 | -        | -                 | -            | -                  | -                | -                                       | -                                   |
| 2021 | -                 | -        | 111               | 98.10