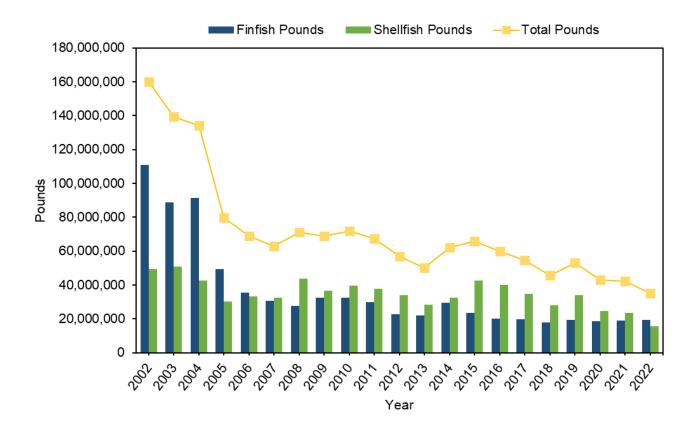

It must be noted to take caution when averaging the landings data for commercial, recreational, and socioeconomic statistics over large periods of time because of changes in management policies and data collection methods. Creating such an average may not

indicate the true characteristics of the fishery. These factors should be considered when summarizing these data.

When reviewing data provided for 2020, be aware that unexpected trends in the data or missing data may be due to the COVID-19 pandemic. The pandemic began in Spring 2020 and brought about numerous precautionary guidelines, as well as state, local, and federal mandates, that limited the ability to collect and process data.