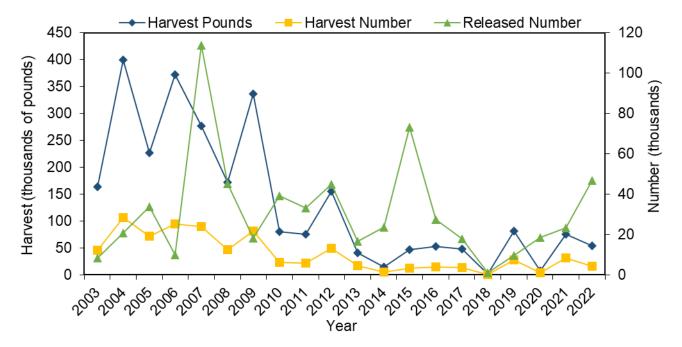

t<br>Number | PSE<br>(num) | Released<br>Number | PSE<br>(release) | Mean<br>Length<br>(inches) | Mean<br>Weight<br>(lb) |
|------|-------------------|----------|-------------------|--------------|--------------------|------------------|----------------------------|------------------------|
| 1983 | -                 | -        | -                 | -            | -                  | -                | -                          | _                      |
| 1982 | 1,231             | 69.80    | 5,282             | 69.60        | 2,583              | 98.10            | 5.50                       | 0.20                   |
| 1981 | 53,332            | 102.40   | 23,261            | 102.40       | 17,894             | 99.40            | 14.40                      | 2.30                   |



Figure III.27 Grouper, Gag recreational catch in North Carolina by year.

Table III.33 Grouper, Gag recreational catch by state, 2022.

| State          | Harvest<br>Pounds | PSE (lb) | Harvest<br>Number | PSE<br>(num) | Released<br>Number | PSE<br>(release) | Mean<br>Length<br>(inches) | Mean<br>Weight<br>(lb) |
|----------------|-------------------|----------|-------------------|--------------|--------------------|------------------|----------------------------|------------------------|
| North Carolina | 53,621            | 66.60    | 4,319             | 60.90        | 46,844             | 40.60            | 28.60                      | 12.40                  |
| Florida        | 30,139            | 46.80    | 2,318             | 60.30        | 35,822             | 36.70            |