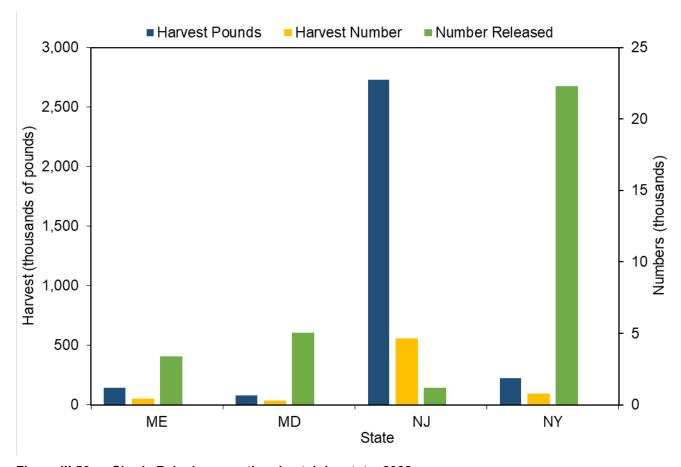

|
| Maryland   | 77,292            | 38.60       | 297               | 38.60        | 5,050              | 82.80            | -                                       | -                                   |
| New Jersey | 2,730,289         | 96.90       | 4,626             | 96.50        | 1,195              | 99.30            | -                                       | -                                   |
| New York   | 222,435           | 96.00       | 772               | 96.00        | 22,292             | 52.30            | -                                       | -                                   |

<sup>&</sup>lt;sup>1</sup> Multiple species of sharks are reported for this category, mean length and weight by individual species of shark are available upon request.



Figure III.56 Shark, Pelagic recreational catch by state, 2022.

Table III.62 Sheepshead recreational catch in North Carolina by year.

|      |                   | DOF         | 11                | DOF          | D-I-               | 505              | Mean     | Mean   |
|------|-------------------|-------------|-------------------|--------------|--------------------|------------------|----------|--------|
| Year | Harvest<br>Pounds | PSE<br>(lb) | Harvest<br>Number | PSE<br>(num) | Released<br>Number | PSE<br>(release) | Length   | Weight |
|      |                   | , ,         |                   | , ,          |                    | · · ·            | (inches) | (lb)   |
| 2022 | 1,024,623         | 18.20       | 387,924           | 17.20        | 570,444            | 18.50