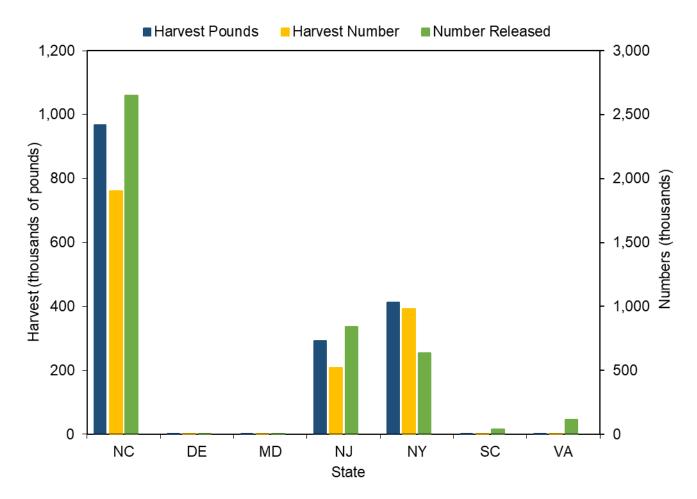

.10            | 7.60                       | 0.70                   |
| New Jersey     | 292,336           | 55.90       | 519,447           | 51.70        | 840,724            | 37.70            | 8.00                       | 0.60                   |
| New York       | 413,535           | 74.20       | 981,191           | 64.50        | 635,607            | 52.30            | 7.80                       | 0.40                   |
| South Carolina | 418               | 100.80      | 1,895             | 100.80       | 39,216             | 45.30            | 7.30                       | 0.20                   |
| Virginia       | 1,004             | 33.50       | 1,522             | 33.40        | 115,312            | 46.80            | 7.90                       | 0.70                   |



Figure III.50 Puffer, Northern recreational catch by state, 2022.

Table III.56 Seatrout, Spotted recreational catch in North Carolina by year.

| 2022   3,756,040   15.10   1,963,400   14.20   10,863,780   -   17.40   1.90   2021   2,241,421   12.00   1,223,508   11.30   6,332,064   -   17.00   1.80   2020   3,632,315   11.40   2,053,354   11.10   6,215,778   -   17.00   1.80   2019   3,334,163   11.60   1,937,250   11.40   7,185,562   -   16.70   1.70   2018   658,555   18.40   449,473   18.60   15,245,249   -   15.70   1.50   2017   2,157,198   14.80   1,217,834   14.80   5,151,510   -   17.00   1.80   2016   1,724,492   14.50   978,624   13.10   6,533,887   -   16.80   1.80   2015   430,579   22.60   249,260   21.90   4,883,109   -   16.90   1.70   2014   1,451,592   16.10   725,086