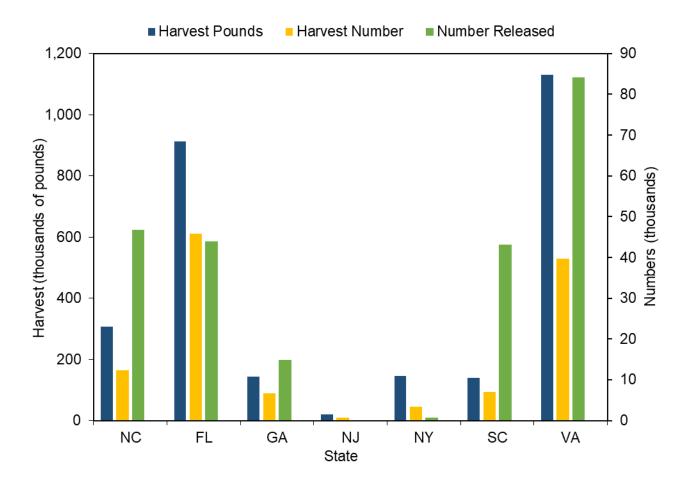

.30            | 38.60                      | 21.50                  |
| New Jersey     | 20,970            | 102.20      | 711               | 102.20       | 0                  | -                | 41.60                      | 29.50                  |
| New York       | 144,715           | 86.40       | 3,462             | 82.30        | 722                | 100.90           | 47.30                      | 41.80                  |
| South Carolina | 139,599           | 54.10       | 6,988             | 55.90        | 43,131             | 38.40            | 37.00                      | 20.00                  |
| Virginia       | 1,129,258         | 26.90       | 39,668            | 25.10        | 84,150             | 47.80            | 40.70                      | 28.50                  |



Figure III.14 Cobia recreational catch by state, 2022.

Table III.20 Croaker, Atlantic recreational catch in North Carolina by year.

| Year | Harvest<br>Pounds | PSE<br>(lb) | Harvest<br>Number | PSE<br>(num) | Released<br>Number | PSE (release) | Mean<br>Length<br>(inches) | Mean<br>Weight<br>(lb) |
|------|-------------------|-------------|-------------------|--------------|--------------------|---------------|----------------------------|------------------------|
| 2022 | 481,721           | 28.20       | 1,110,382         | 27.90        | 7,914,042          | 17.90         | 9.00                       | 0.40                   |
| 2021 | 376,121           | 14.10       | 1,066,533         | 13.90        | 9,539,047          | 11.80         | 9.00                       | 0.40