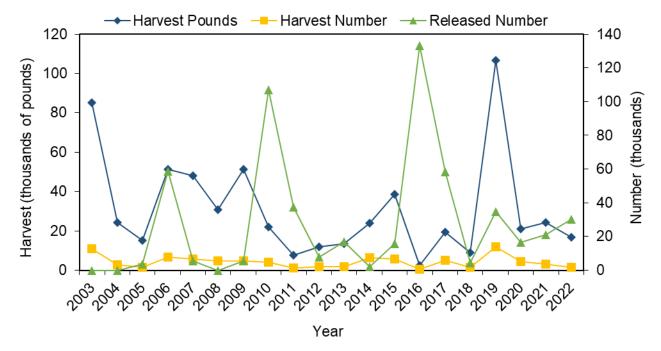

-----|-------------------------------------|
| 1983 | -                 | -        | -                 | -            | -                  | -                | _                                       | -                                   |
| 1982 | -                 | -        | -                 | -            | -                  | -                | -                                       | -                                   |
| 1981 | -                 | -        | _                 | _            | _                  | _                | _                                       | _                                   |

<sup>&</sup>lt;sup>1</sup> Multiple species of sharks are reported for this category, mean length and weight by individual species of shark are available upon request.



Figure III.71 Small coastal shark recreational catch in North Carolina by year.

Table III.77 Small coastal shark recreational catch by state, 2022.

| State          | Harvest<br>Pounds | PSE (lb) | Harvest<br>Number | PSE<br>(num) | Released<br>Number | PSE<br>(release) | Mean<br>Length<br>(inches) <sup>1</sup> | Mean<br>Weight<br>(lb) <sup>1</sup> |
|----------------|-------------------|----------|-------------------|--------------|--------------------|------------------|-----------------------------------------|-------------------------------------|
| North Carolina | 16,909            | 51.10    | 1,698             | 49.10        | 30,202             | 57.20            | -                                       | =                                   |
| Florida        | 87,954