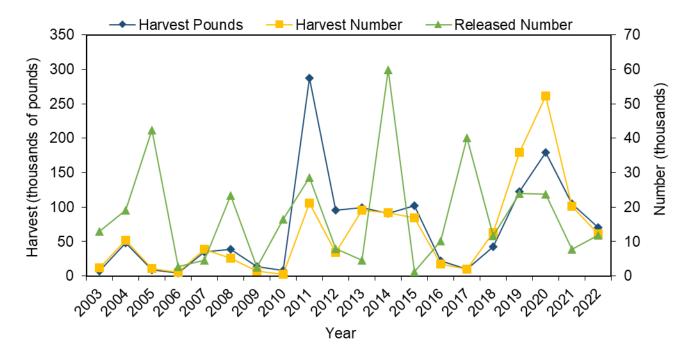

t<br>Number | PSE<br>(num) | Released<br>Number | PSE<br>(release) | Mean<br>Length<br>(inches) | Mean<br>Weight<br>(lb) |
|------|-------------------|----------|-------------------|--------------|--------------------|------------------|----------------------------|------------------------|
| 1983 | -                 | -        | -                 | -            | -                  | -                | -                          | -                      |
| 1982 | 83,807            | 54.80    | 9,033             | 52.60        | 0                  | _                | 23.20                      | 9.30                   |
| 1981 | 26,514            | 86.30    | 3,110             | 86.30        | 0                  | -                | 22.80                      | 8.50                   |



Figure III.11 Bonito, Atlantic recreational catch in North Carolina by year.

Table III.17 Bonito, Atlantic recreational catch by state, 2022.

| State          | Harvest<br>Pounds | PSE (lb) | Harvest<br>Number | PSE<br>(num) | Released<br>Number | PSE<br>(release) | Mean<br>Length<br>(inches) | Mean<br>Weight<br>(lb) |
|----------------|-------------------|----------|-------------------|--------------|--------------------|------------------|----------------------------|------------------------|
| North Carolina | 70,411            | 45.70    | 12,301            | 45.40        | 11,762             | 70.70            | 20.90                      | 5.70                   |
| Florida        | 4,242             | 48.30    | 264               | 48.30        | 0                  | -