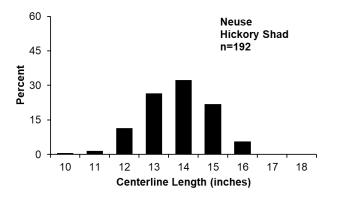

>Beginning in March 2019, harvest of Striped Bass is prohibited in the CSMA. No length or weight data is available from 2020-present.



Figure IV.3 Length frequencies by percent of total observed Striped Bass<sup>1</sup> from the Tar/Pamlico and Pungo rivers.

<sup>&</sup>lt;sup>1</sup>Beginning in March 2019, harvest of Striped Bass is prohibited in the CSMA. No length or weight data is available from 2020-present.



Figure IV.3 Length frequencies by percent of total observed Striped Bass<sup>1</sup> from the Tar/Pamlico and Pungo rivers. *(continued)* 

Beginning in March 2019, harvest of Striped Bass is prohibited in the CSMA. No length or weight data is available from 2020-present.







Figure IV.4 Length frequencies by percent of total observed American Shad from the CSMA, 2022.







Figure IV.5 Length frequencies by percent of total observed Hickory Shad from the CSMA, 2022.

# **2023 CSMA CREEL SURVEY**

## Interview Form

| 1. INTERVIEWER ID                                                                                                                                                               |                   | 5. INTERVIEW 1<br>(use 2400 cl |                              | 8. PEF