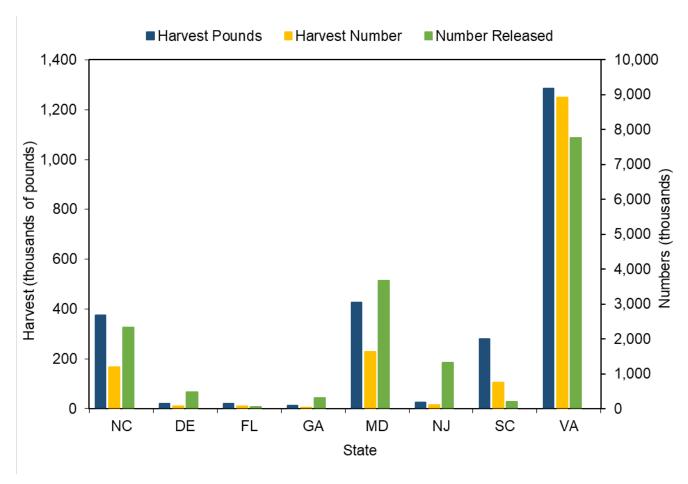

.30            | 7.60                       | 0.30                   |
| Maryland       | 427,557           | 16.80       | 1,638,380         | 16.50        | 3,671,723          | 15.70            | 7.00                       | 0.30                   |
| New Jersey     | 26,411            | 66.70       | 108,648           | 69.70        | 1,324,071          | 71.20            | 7.00                       | 0.20                   |
| South Carolina | 281,240           | 76.70       | 747,290           | 74.40        | 192,706            | 24.00            | 8.20                       | 0.40                   |
| Virginia       | 1,285,186         | 17.90       | 8,928,353         | 19.80        | 7,767,650          | 23.30            | 6.00                       | 0.10                   |



Figure III.60 Spot recreational catch by state, 2022.

Table III.66 Tuna, Yellowfin recreational catch in North Carolina by year.

| Year         Pounds         (lb)         Number         (num)         Number         (release)         Leftgh (inches)           2022         1.450,166         28.90         38.924         26.30         6.890         81.10         38.00         37.30           2021         1.365,679         21.50         49.158         21.30         3.509         82.10         34.00         27.80           2020         2.429,665         17.70         83.766         17.90         32.574         84.30         35.10         29.00           2019         1.190,484         20.00         44.864         20.40         2,333         53.20         33.90         26.50           2018