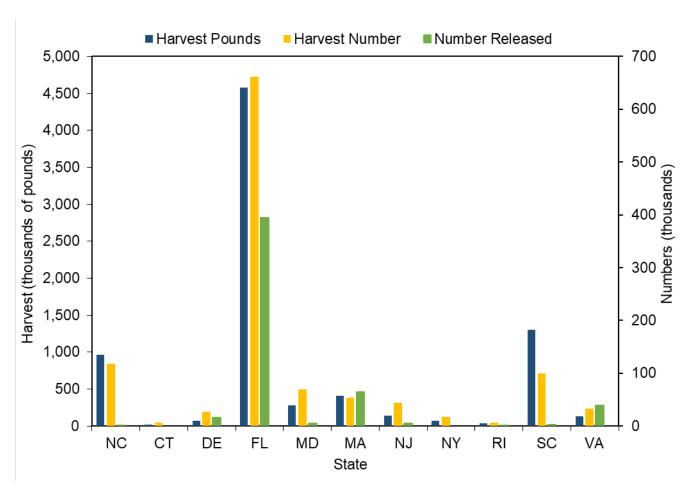

| 62.80            | 19.50                      | 3.30                   |
| New York       | 71,814            | 49.20    | 17,423            | 49.70        | 0                  | -                | 21.50                      | 4.10                   |
| Rhode Island   | 38,142            | 50.50    | 5,930             | 49.60        | 513                | 86.90            | 25.40                      | 6.40                   |
| South Carolina | 1,303,491         | 40.80    | 99,763            | 40.10        | 3,254              | 104.20           | 34.80                      | 13.10                  |
| Virginia       | 136,192           | 67.00    | 33,440            | 68.60        | 38,648             | 92.00            | 21.00                      | 4.10                   |



Figure III.18 Dolphinfish recreational catch by state, 2022.

Table III.24 Drum, Black recreational catch in North Carolina by year.

| Year | Harvest<br>Pounds | PSE<br>(lb) | Harvest<br>Number | PSE<br>(num) | Released<br>Number | PSE<br>(release) | Mean<br>Length<br>(inches) | Mean<br>Weight<br>(lb) |
|------|-------------------|-------------|-------------------|--------------|--------------------|------------------|----------------------------|------------------------|
| 2022 | 1,710,528         | 56.30       | 264,634           | 43.90        | 647,304            | 31.70            | 19.00                      | 6.50                   |
| 2021 | 359,481           | 17.50       | 121,454           | 19.00        | 681,121            | 29.00            | 16.00                      | 3