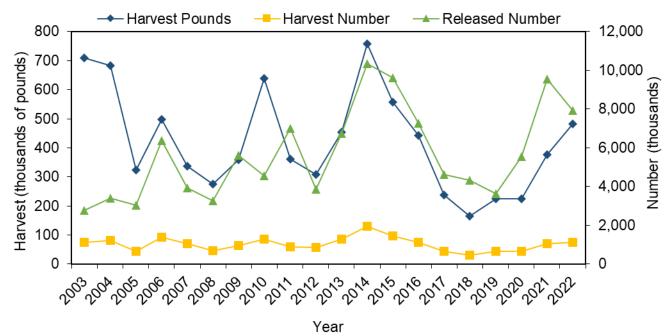

t<br>Number | PSE<br>(num) | Released<br>Number | PSE<br>(release) | Mean<br>Length<br>(inches) | Mean<br>Weight<br>(lb) |
|------|-------------------|----------|-------------------|--------------|--------------------|------------------|----------------------------|------------------------|
| 1983 | 792,039           | 36.00    | 2,373,074         | 28.30        | 999,169            | 36.40            | 8.70                       | 0.30                   |
| 1982 | 521,277           | 24.90    | 1,040,373         | 22.90        | 1,138,384          | 47.50            | 9.80                       | 0.50                   |
| 1981 | 1,703,800         | 52.70    | 3,178,177         | 50.00        | 1,803,849          | 42.50            | 9.50                       | 0.50                   |



Figure III.15 Croaker, Atlantic recreational catch in North Carolina by year.

Table III.21 Croaker, Atlantic recreational catch by state, 2022.

| State          | Harvest<br>Pounds | PSE (lb) | Harvest<br>Number | PSE<br>(num) | Released<br>Number | PSE<br>(release) | Mean<br>Length<br>(inches) | Mean<br>Weight<br>(lb) |
|----------------|-------------------|----------|-------------------|--------------|--------------------|------------------|----------------------------|------------------------|
| North Carolina | 481,721           | 28.20    | 1,110,382         | 27.90        | 7,914,042          | 17.90            | 9.30                       | 0.40                   |
| Delaware       | 22,483            | 41.80    | 64,397            | 45.60        | 467,349            | 21.80