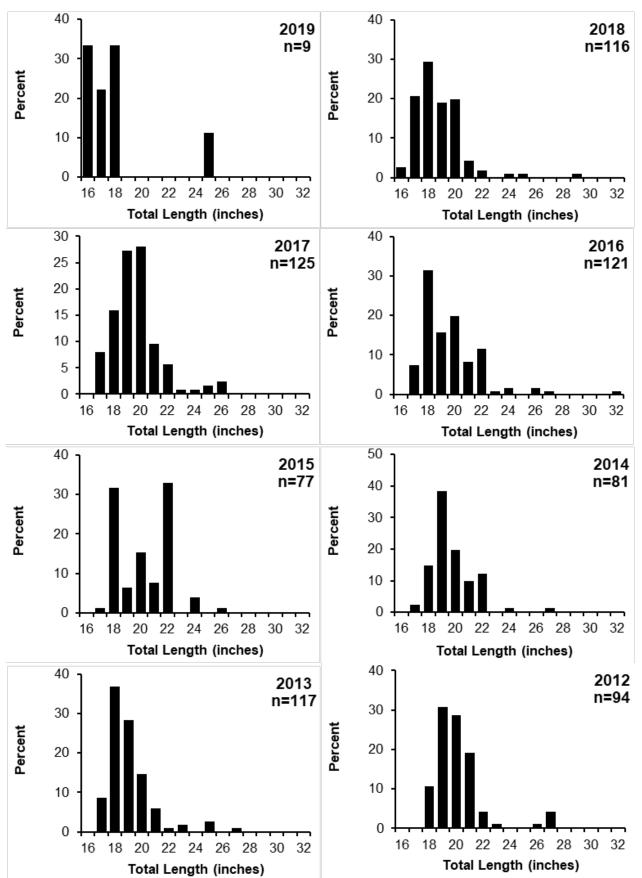

well's Ferry Lock and Dam 1 Mitchell's Landing | Core Creek  Lower Neuse Cowpen Landing Spring Garden Cool Springs Glenburnie Bridgeton Union Point Pollocksville |

Figure IV.1 Map of study area including sampling sites and description of upper and lower zones



Figure IV.2 Length frequencies by percent of total observed Striped Bass<sup>1</sup> from the Neuse River.

<sup>&</sup>lt;sup>1</sup>Beginning in March 2019, harvest of Striped Bass is prohibited in the CSMA. No length or weight data is available from 2020-present.



Figure IV.2 Length frequencies by percent of total observed Striped Bass<sup>1</sup> from the Neuse River (continued).

<sup>1</sup>Beginning in March 2019, harvest of Striped Bass is prohibited in the CSMA. No length or weight data is available from 2020-present.



Figure IV.3 Length frequencies by percent of total observed Striped Bass<sup>1</sup> from the Tar/Pamlico and Pungo rivers.

<sup>&</sup>lt;sup>1</sup>Beginning in March 2019, harvest of Striped Bass is prohibited in the CSMA. No length or weight data is available from 2020-present.



Figure IV.3 Length frequencies by percent of total observed Striped Bass<sup>1</sup> from the Tar/Pamlico and Pungo rivers. *(continued)* 

Beginning in March 2019, harvest of Striped Bass is prohibited in the CSMA. No length or weight data is available from 2020-present.







Figure IV.4 Length frequencies by percent of total observed American Shad from the CSMA, 2022.







Figure IV.5 Length frequencies by percent of total observed Hickory Shad from the CSMA, 2022.

# **2023 CSMA CREEL SURVEY**

## I