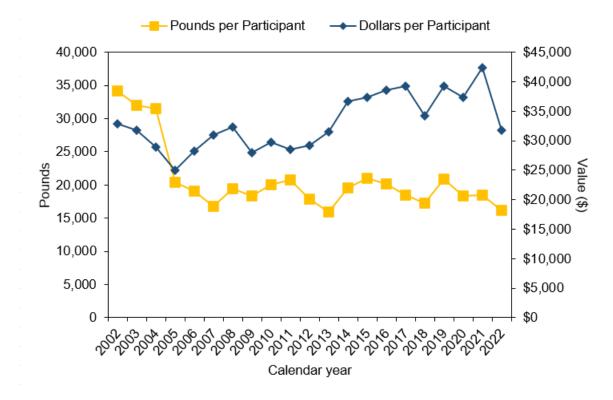

It must be noted to take caution when averaging the landings data for commercial, recreational, and socioeconomic statistics over large periods of time because of changes in management policies and data collection methods. Creating such an average may not

indicate the true characteristics of the fishery. These factors should be considered when summarizing these data.

When reviewing data provided for 2020, be aware that unexpected trends in the data or missing data may be due to the COVID-19 pandemic. The pandemic began in Spring 2020 and brought about numerous precautionary guidelines, as well as state, local, and federal mandates, that limited the ability to collect and process data.