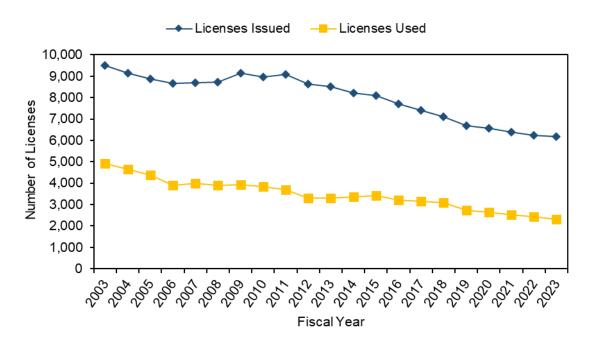

|
| 2005 | 8,882                        | 4,389         | 4,091             | 3,895             |
| 2004 | 9,153                        | 4,656         | 4,356             | 4,262             |
| 2003 | 9,500                        | 4,933         | 4,608             | 4,355             |
| 2002 | 9,717                        | 5,260         | 4,892             | 4,694             |
| 2001 | 9,684                        | 5,587         | 5,173             | 5,081             |
| 2000 | 9,715                        | 8,543         | 4,763             | 5,033             |

<sup>1</sup>Licenses with selling privileges include SCFL, RSCFL, Shellfish, Land or Sell, Tournament, and Menhaden for Non-Residents. <sup>2</sup>Data for the current calendar year is not available for this report.



Figure I.1 Total number of licenses with selling privileges issued and used by fiscal year.

Table I.7 Annual number of SCFLs and RSCFLs issued by fiscal year, the number of those licenses reported on trip tickets, and the number of individual participants using those licenses.

|      |                 | FISCAL YEAR   |                   | CALENDAR YEAR     |
|------|-----------------|---------------|-------------------|-------------------|
| Year | Licenses Issued | Licenses Used | Participants (FY) | Participants (CY) |
| 2023 | 5,417           | 1,934         | 1,815             | _1                |
| 2022 | 5,546           | 2,105         | 2,007             | 1,910             |
| 2021 | 5,692           | 2,175         | 2,062             | 2,040             |
| 2020 | 5,822