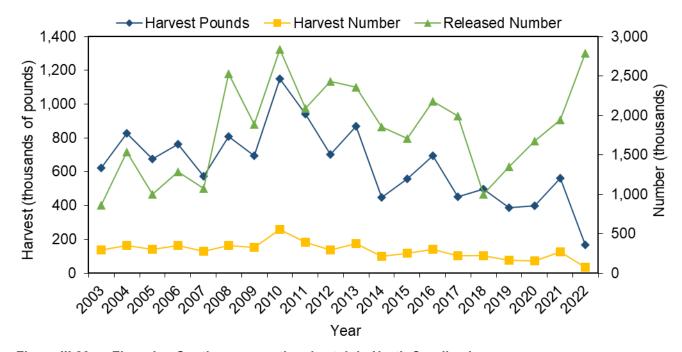

----|
| 1983 | 93,073            | 75.10    | 136,158           | 67.10        | 0                  | -                             | 12.00                      | 0.70                   |
| 1982 | 114,267           | 50.20    | 142,311           | 55.80        | 5,393              | -                             | 11.10                      | 0.80                   |
| 1981 | 27,647            | 87.60    | 18,988            | 78.30        | 717                | -                             | 13.60                      | 1.50                   |

<sup>&</sup>lt;sup>1</sup> Flounder releases are not recorded to species; released number was calculated by assigning a ratio of observed flounder by species to reported flounder genus release estimates. PSEs are not available for this analysis.



Figure III.23 Flounder, Southern recreational catch in North Carolina by year.

Table III.29 Flounder, Southern recreational catch by state, 2022.

| State          | Harvest<br>Pounds | PSE (lb) | Harvest<br>Number | PSE<br>(num) | Mean Length (inches) | Mean<br>Weight (lb) |
|----------------|-------------------|----------|-------------------|--------------|----------------------|---------------------|
| North Carolina | 166,102           | 25.50    | 70,945            | 27.70        | 18.40                | 2.30                |
| Florida        | 789,854           | 40.80    | 465,339           | 38.30        | 16.20                | 1.70                |
| Georgia        | 222,552           | 23.60    | 166,493           | 23.00        | 14.60                | 1.30                |