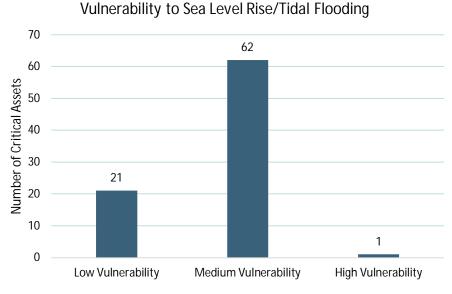

#### F.3.2 Hazard Extents

The identified Hazards were mapped using GIS as shown in **Appendix D.** From the mapping of the hazards, the following trends were identified:

- Rainfall flooding primarily impacts roads within the county and can isolate residents by blocking ingress/egress.
- Tidal flooding / sea level rise impacts properties and roadways along the shoreline and low-lying areas. The low-lying communities of Hobucken and Lowland are heavily impacted with as little as 1 to 2 feet of tidal flooding / sea level rise.
- Many individual communities are significantly impacted by the 1% Flood Hazard Zone or 0.2% Flood Hazard Zone including Hobucken, Lowland, Mesic, Vandemere, and Oriental.
- For Category 2 Hurricanes and greater, over half the land area in the county including many individual communities are impacted by storm surge.