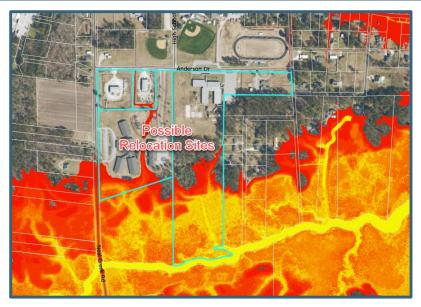

| Project Name                                | Relocate Pamlico County Middle School                                                                                                                                                                                                                                                                               |  |
|---------------------------------------------|---------------------------------------------------------------------------------------------------------------------------------------------------------------------------------------------------------------------------------------------------------------------------------------------------------------------|--|
| Project Description                         | School has been flooded twice in 10-years. Each<br>time damaged >50% tax value; no flood insurance for<br>one incident. Ineligible for HMP and FMA. Tied for<br>3rd most vulnerable facility. Project is to redevelop<br>the less vulnerable elementary school property to<br>combine elementary and middle school. |  |
| Natural/Nature-Based?                       | No                                                                                                                                                                                                                                                                                                                  |  |
| Hazard(s) addressed by project              | Flooding (rainfall/tidal/riverine)                                                                                                                                                                                                                                                                                  |  |
| Type of Solution                            | Infrastructure                                                                                                                                                                                                                                                                                                      |  |
| Project Estimated Cost                      | Very High (\$500,000+) The county estimates the total cost at around \$75M                                                                                                                                                                                                                                          |  |
| Potential Implementation Funding<br>Sources |                                                                                                                                                                                                                                                                                                                     |  |
| Projected Estimated Timeline                | Timeline 24+ months                                                                                                                                                                                                                                                                                                 |  |
| Priority Rating                             | High                                                                                                                                                                                                                                                                                                                |  |
| Project Map or Location                     | See Figure 15 for relocation site.                                                                                                                                                                                                                                                                                  |  |