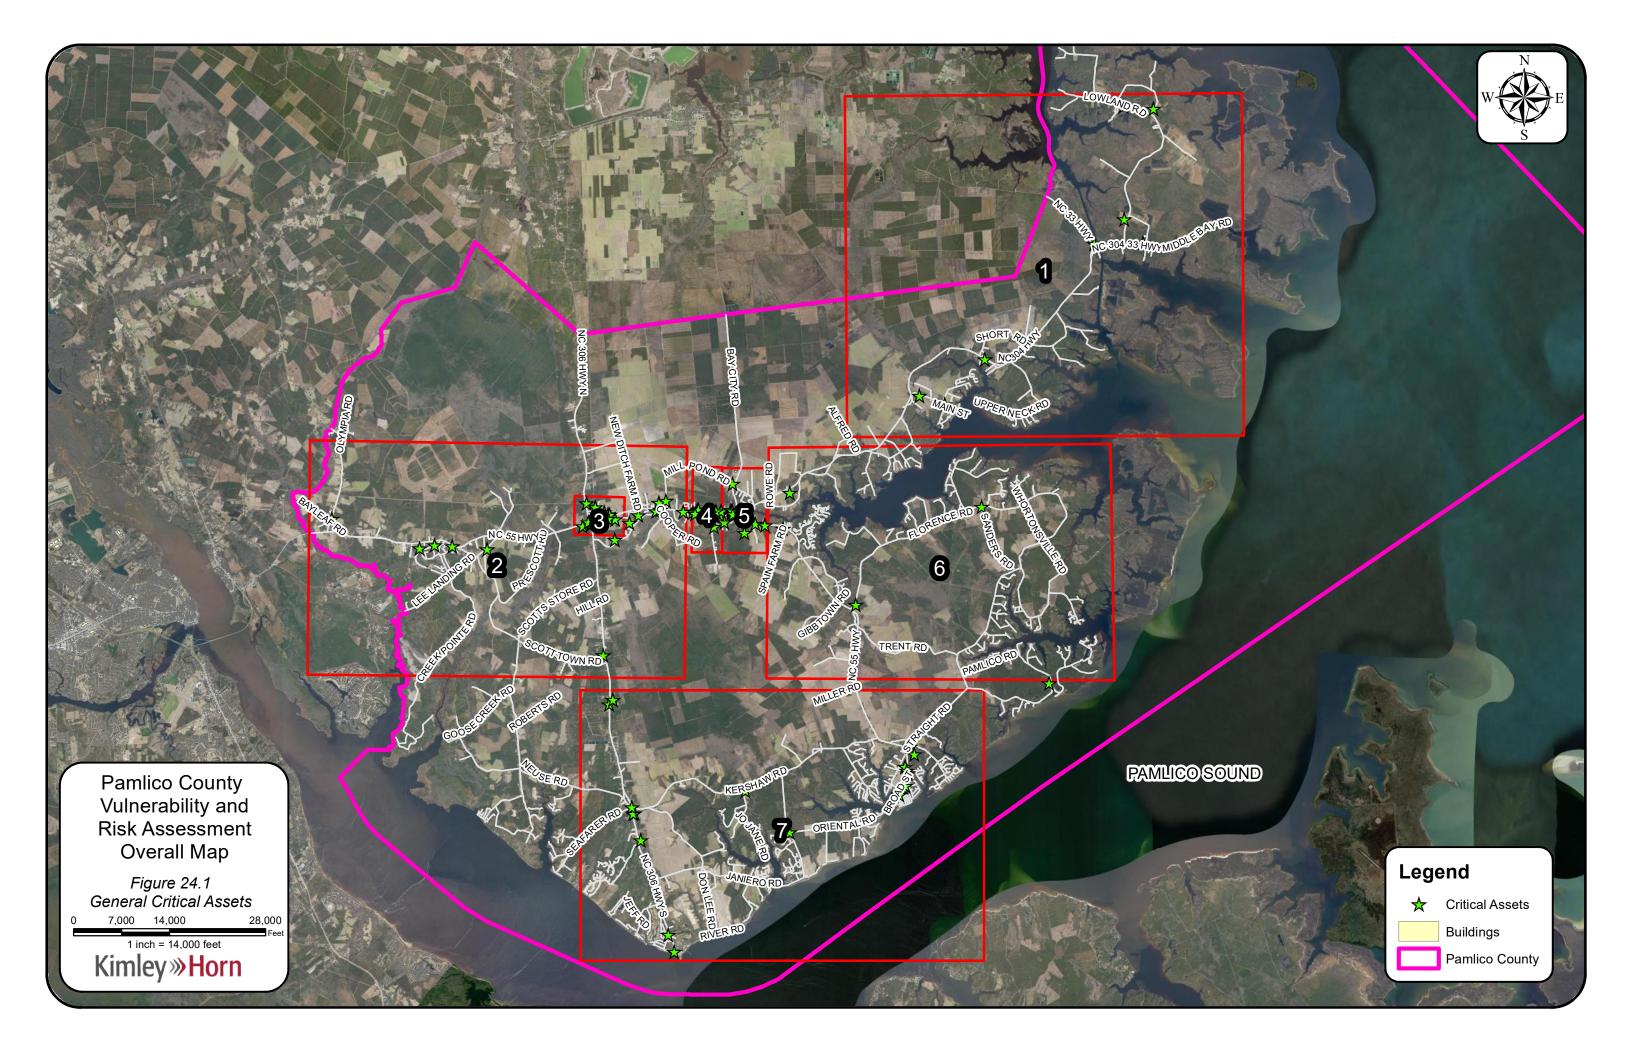

#### F.2 Critical Assets

The Critical Assets included in the assessment were identified in conjunction with the CAT based upon FEMA's Community Lifelines Framework [4]. Minutes of this process are included in **C.3.2.** A community lifeline "enables the continuous operation of critical government and business functions and is essential to human health and safety or economic security" [4]. For Pamlico County most of the critical assets are government facilities, grocery stores, utilities, medical resources, fuel stations, fire stations, and community centers. Overall, 84 critical assets were identified. The initial critical assets were provided by Pamlico County Emergency Management in spreadsheet format with GIS data as available. The list was then reviewed with the CAT to adjust as needed. Descriptions and geolocation are provided in **Appendix B**.