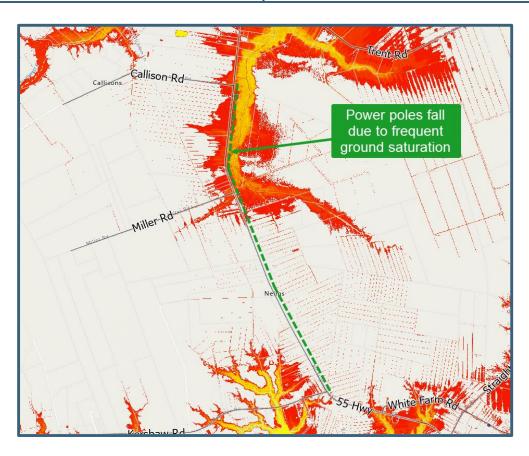

From discussions with the CAT, additional vulnerabilities were also recognized that were not scored as critical assets. The CAT and questionnaire responses reported powerlines along Callison road being highly vulnerable to flooding and falling over due to ground inundation. The consulting team reviewed this area and confirmed that it falls within the 100-year floodplain. Additionally, the community has expressed an interest protecting shorelines that are eroding. These shorelines provide ecological benefits and protect many coastline communities. Oriental installed a living shoreline along Whittaker Pointe and there is interest in using this approach to protect other coastline communities and road crossings such as Dawson's Creek Public Access, River Road Abutments, Wiggins Point Road, and Camp Seagull Point.