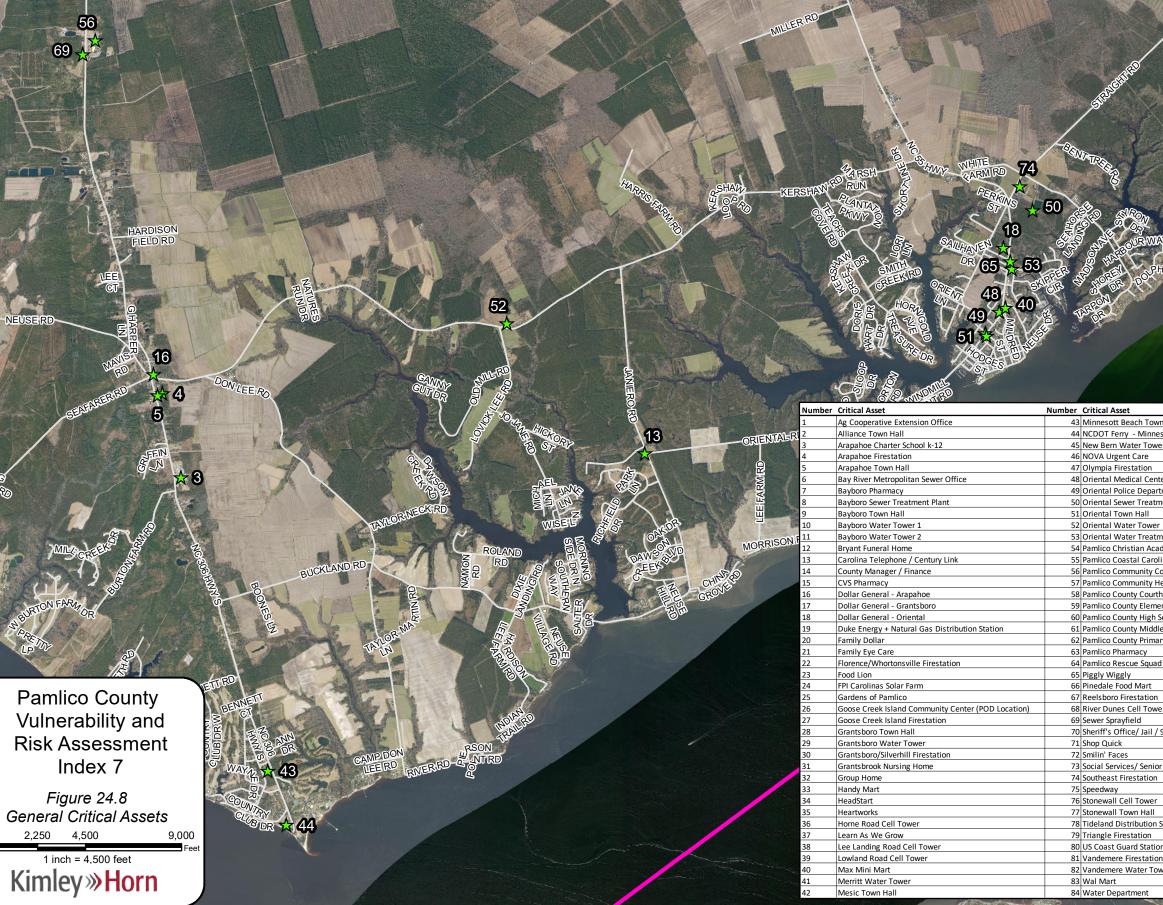

#### F.2 Critical Assets

The Critical Assets included in the assessment were identified in conjunction with the CAT based upon FEMA's Community Lifelines Framework [4]. Minutes of this process are included in **C.3.2.** A community lifeline "enables the continuous operation of critical government and business functions and is essential to human health and safety or economic security" [4]. For Pamlico County most of the critical assets are government facilities, grocery stores, utilities, medical resources, fuel stations, fire stations, and community centers. Overall, 84 critical assets were identified. The initial critical assets were provided by Pamlico County Emergency Management in spreadsheet format with GIS data as available. The list was then reviewed with the CAT to adjust as needed. Descriptions and geolocation are provided in **Appendix B**.