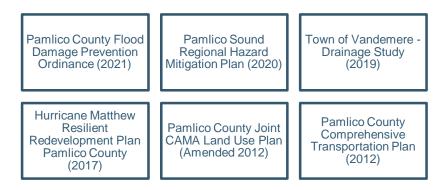

#### E.1 Existing Local and Regional Efforts

As outlined in Step 3 of the Planning Guide, a review of existing plans, ordinances, policies, and programs was performed. During this process, existing resiliency measures in place were identified. These existing measures were built upon and gaps were identified for the completion of the vulnerability and risk assessment. The documents reviewed are listed in **Figure 4**. Summaries of the documents are enclosed in **Appendix A**.

#### Figure 4: Reviewed documents