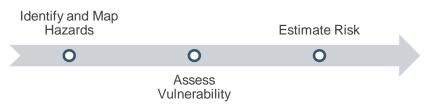

The following process was taken to complete the RVA as shown in **Figure 6.** First, hazards were identified with the Community Action Team (CAT) based on their experience and the requirements in the planning guide. Additionally, the consulting team reviewed hazards that were included by existing plans. The consulting team then mapped the hazards and their spatial relationship to the critical assets. This information was used to assess vulnerability based on a vulnerability scoring protocol developed specifically for the RVA. Following the vulnerability assessment, risk was estimated for the critical assets.

Figure 6: Risk and Vulnerability Assessment Process

The report and maps created in the RVA will be used to complete Phase 2 of the RCCP which is focused on Planning, Project Identification, and Prioritization. Project needs will be identified based on the vulnerability and risk of the community.