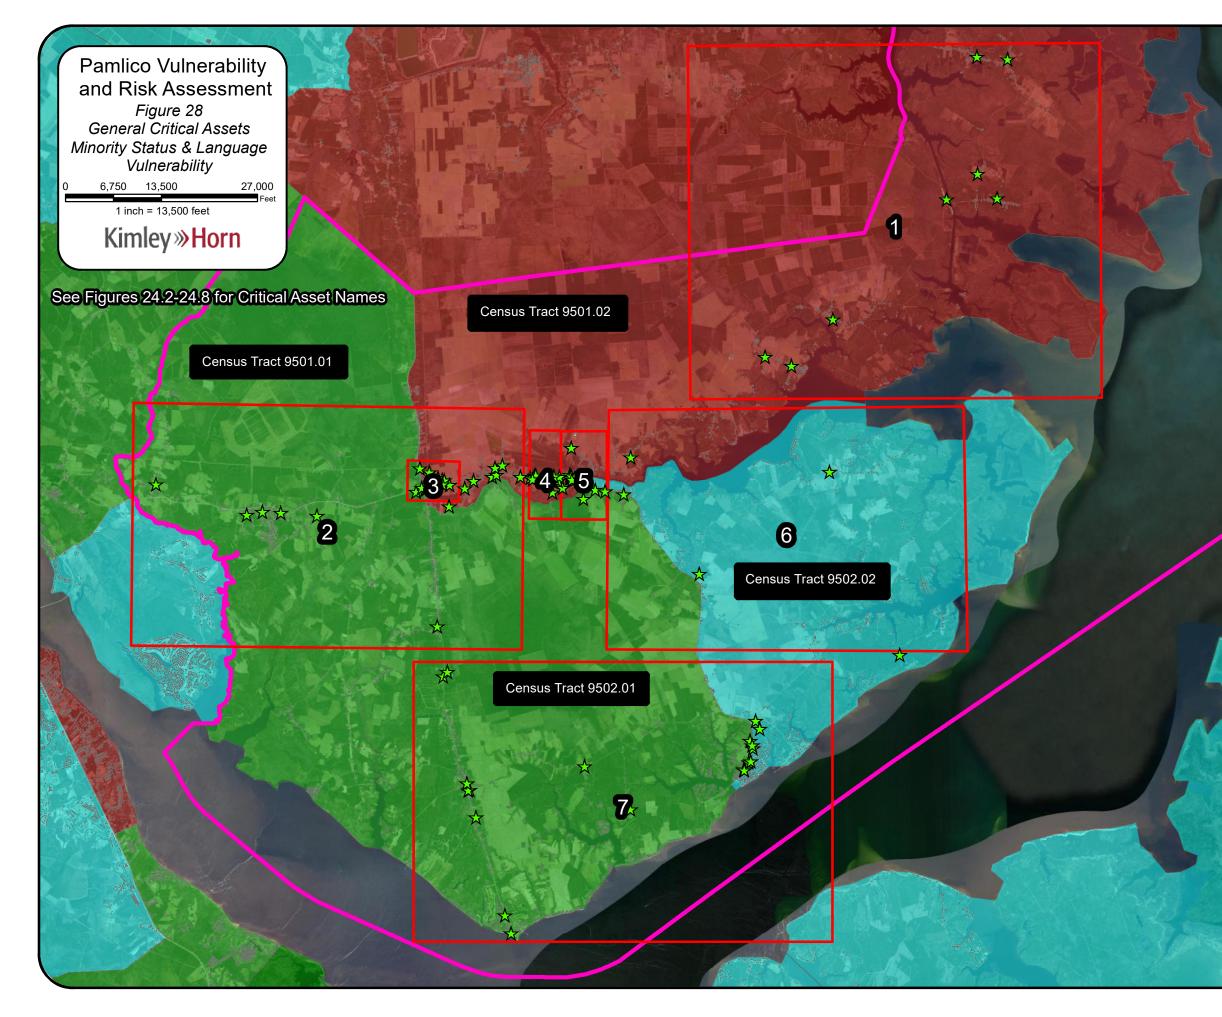

As a part of the RCCP, the social vulnerability findings from the regional hazard mitigation plan were reviewed and supplemented using local knowledge. Additionally, updated social vulnerability data from 2018 was utilized [11]. Overall, the county scored as having medium to high social vulnerability compared to other counties in the United States. The Social Vulnerability is mapped in **Appendix C.** In **Figure 11**, the social vulnerability ranking variables are shown, detailing the ranking of the census tract compared to other census tracts in North Carolina. For example, for Overall Social Vulnerability for census tract 9501.01 was more socially vulnerable than 57% of other census tracts within North Carolina.

| Census Tract | Socio-<br>economic<br>Status<br>Theme | Household<br>Composition<br>and Disability<br>Theme | Minority<br>Status and<br>Language<br>Theme | Housing Type<br>and<br>Transportation<br>Theme | Overall<br>Social<br>Vulnerability |
|--------------|---------------------------------------|-----------------------------------------------------|---------------------------------------------|------------------------------------------------|------------------------------------|
| 9501.01      | 38%                                   | 62%                                                 | 44%                                         | 77%                                            | 57%                                |
| 9501.02      | 89%                                   | 66%                                                 | 68%                                         | 98%                                            | 91%                                |
| 9502.01      | 34%                                   | 51%                                                 | 47%                                         | 31%                                            | 37%                                |
| 9502.02      | 45%                                   | 52%                                                 | 5%                                          | 16%                                            | 24%                                |

#### Figure 11: Pamlico County Social Vulnerability by Census Tract

A series of factors contributed to high social vulnerability within Pamlico County. In Census Tract 9501.01, the high social vulnerability for housing type and transportation was driven by a high percentage of residents living in mobile homes and a high number of households with more people than rooms. For Census Tract 9501.02, the high overall social vulnerability was largely driven by the socio-economic status theme and housing type and transportation theme. The high scores within these themes are attributed to high unemployment, low income per capita, a high percentage of residents living in mobile homes, and a high percentage of residents living in group quarters. Census Tract 9502.01 had medium to low social vulnerability. Its highest social vulnerability factor was residents over the age of 65. Census Tract 9502.02 had the lowest overall social vulnerability. The highest social vulnerability factor for this census tract was residents over 65.