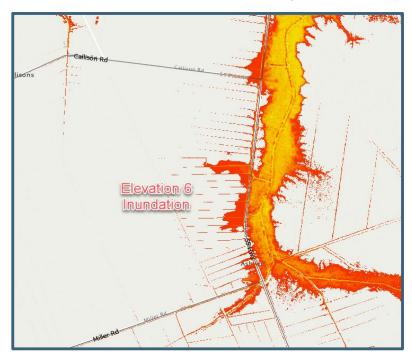

From discussions with the CAT, additional vulnerabilities were also recognized that were not scored as critical assets. The CAT and questionnaire responses reported powerlines along Callison road being highly vulnerable to flooding and falling over due to ground inundation. The consulting team reviewed this area and confirmed that it falls within the 100-year floodplain. Additionally, the community has expressed an interest protecting shorelines that are eroding. These shorelines provide ecological benefits and protect many coastline communities. Oriental installed a living shoreline along Whittaker Pointe and there is interest in using this approach to protect other coastline communities and road crossings such as Dawson's Creek Public Access, River Road Abutments, Wiggins Point Road, and Camp Seagull Point.