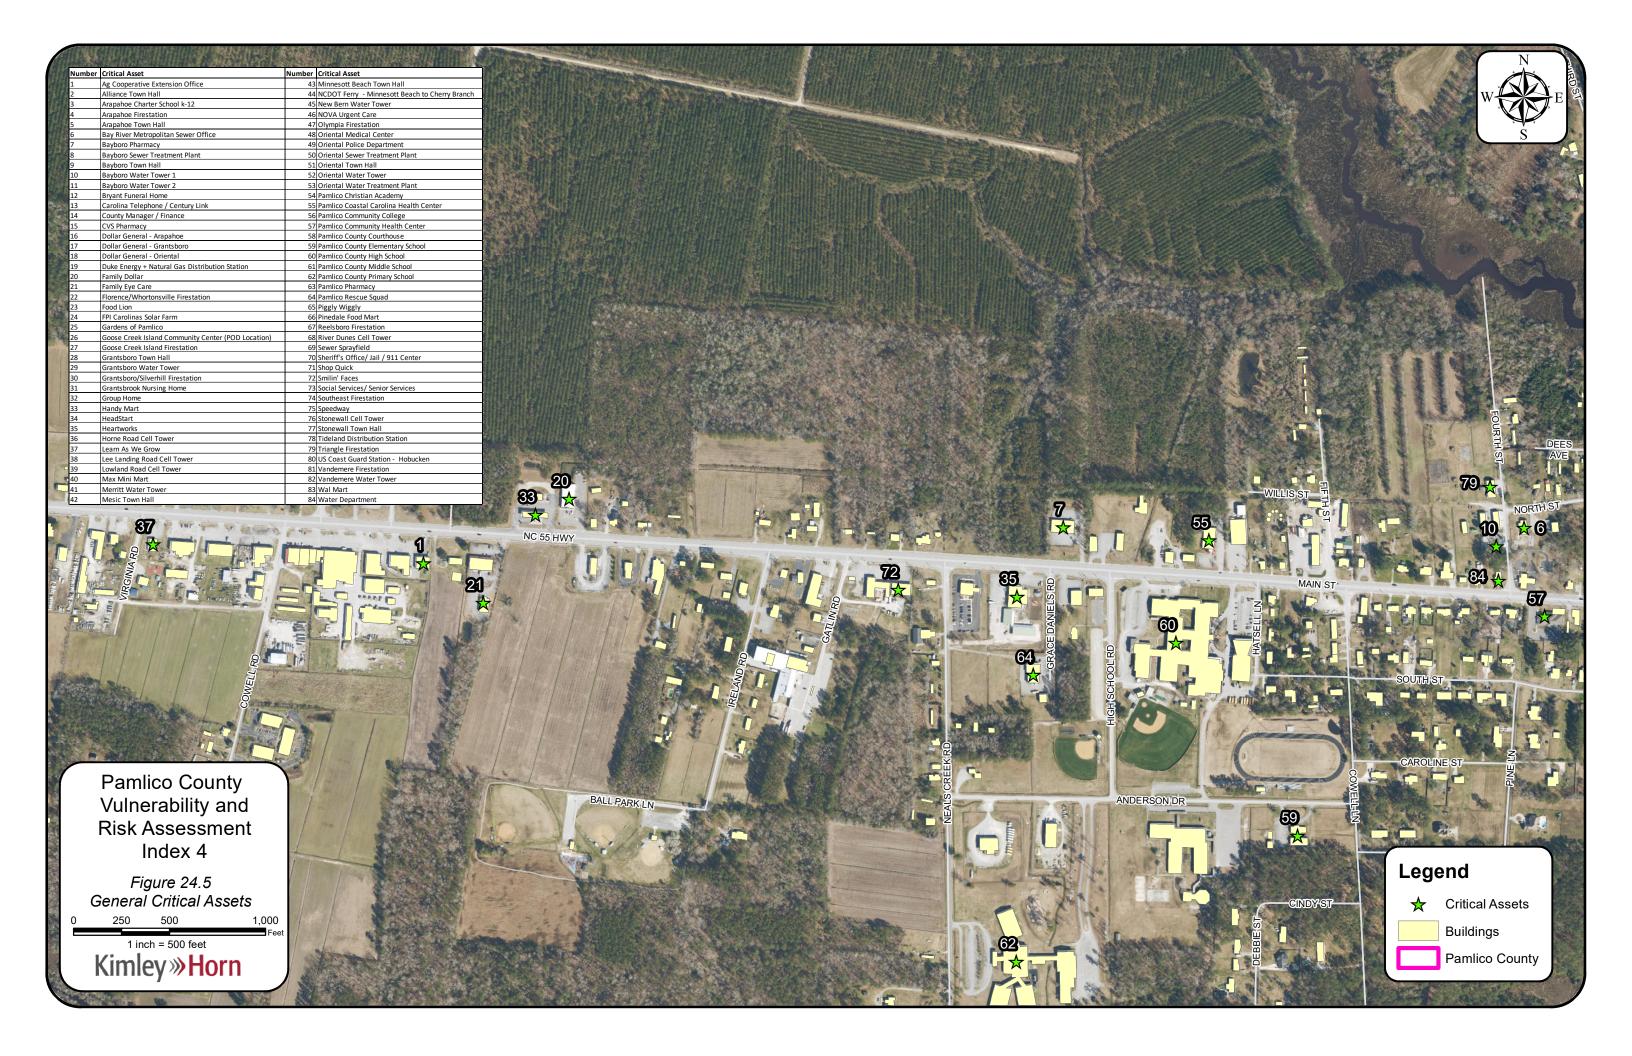

#### F.2 Critical Assets

The Critical Assets included in the assessment were identified in conjunction with the CAT based upon FEMA's Community Lifelines Framework [4]. Minutes of this process are included in **C.3.2.** A community lifeline "enables the continuous operation of critical government and business functions and is essential to human health and safety or economic security" [4]. For Pamlico County most of the critical assets are government facilities, grocery stores, utilities, medical resources, fuel stations, fire stations, and community centers. Overall, 84 critical assets were identified. The initial critical assets were provided by Pamlico County Emergency Management in spreadsheet format with GIS data as available. The list was then reviewed with the CAT to adjust as needed. Descriptions and geolocation are provided in **Appendix B**.

Overall, 84 critical assets were reviewed and 34 of the critical assets are government facilities. *Pamlico County has many critical government facilities that are vulnerable to coastal hazards.* Of the government facilities, 23 had medium vulnerability and 11 had low vulnerability.