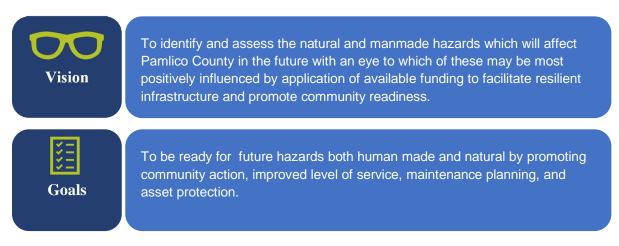

### B. Vision and Goals

The vision and goals for the project were developed with the Community Action Team (CAT) as described in Step 2 of Phase 1. The vision focuses on where the community wants to be in the next 10 years in relation to coastal hazards. The goal statements identify the steps the community wants to take to reach the vision. The vision and goals were designed to consider the triple bottom line approach to resilience by considering people, the planet, and profit. Vision and Goals statements developed by the CAT are shown in **Figure 2** 

#### Figure 2: Pamlico County Resilient Coastal Communities Program Vision and Goals

The vision and goals were developed at the first CAT meeting. The CAT was presented with examples and definitions of vision and goal statements. Additionally, the consulting team explained the triple bottom line approach. The CAT reviewed the example statements and highlighted any pieces that they thought were applicable to their community. Following the review of the examples, the project consultants lead a brainstorming discussion. The CAT was presented with a series of questions and discussion points related to the vision and goals statements. Examples included discussions on coastal hazards faced by the community and ranking of community priorities. The consulting team then presented the CAT with draft statements which the CAT revised as appropriate for their community.

Vision: "To identify and assess the natural and manmade hazards which will affect Pamlico County in the future with an eye to which of these may be most positively influenced by application of available funding to facilitate resilient infrastructure and promote community readiness."

Goals: "To be ready for future hazards both human made and natural by promoting community action, improved level of service, maintenance planning, and asset protection."

From the discussion and formation of the vision and goals, the CAT highlighted that they want to be more competitive for grant funding. Their community utilizes grants for infrastructure improvements. Additionally, they want to be more prepared for coastal hazards supported by their infrastructure. Following the formation of the vision and goals, the consulting team reviewed the next steps of the project and the CAT.