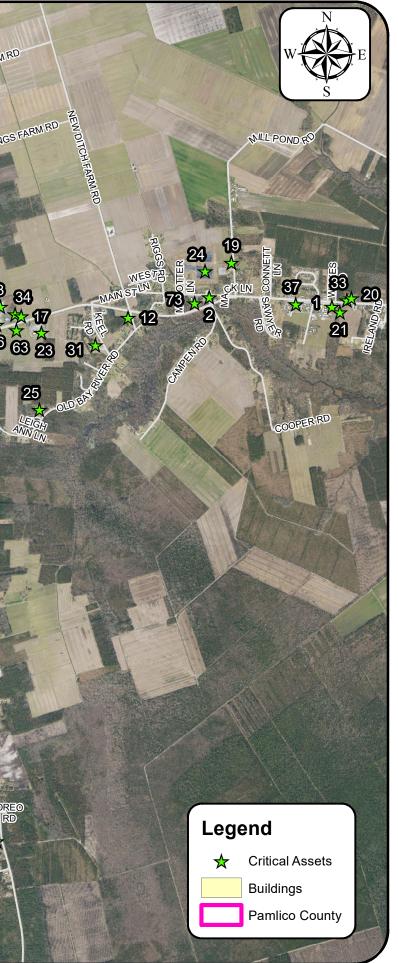

#### F.2 Critical Assets

The Critical Assets included in the assessment were identified in conjunction with the CAT based upon FEMA's Community Lifelines Framework [4]. Minutes of this process are included in **C.3.2.** A community lifeline "enables the continuous operation of critical government and business functions and is essential to human health and safety or economic security" [4]. For Pamlico County most of the critical assets are government facilities, grocery stores, utilities, medical resources, fuel stations, fire stations, and community centers. Overall, 84 critical assets were identified. The initial critical assets were provided by Pamlico County Emergency Management in spreadsheet format with GIS data as available. The list was then reviewed with the CAT to adjust as needed. Descriptions and geolocation are provided in **Appendix B**.

Overall, 84 critical assets were reviewed and 34 of the critical assets are government facilities. *Pamlico County has many critical government facilities that are vulnerable to coastal hazards.* Of the government facilities, 23 had medium vulnerability and 11 had low vulnerability.