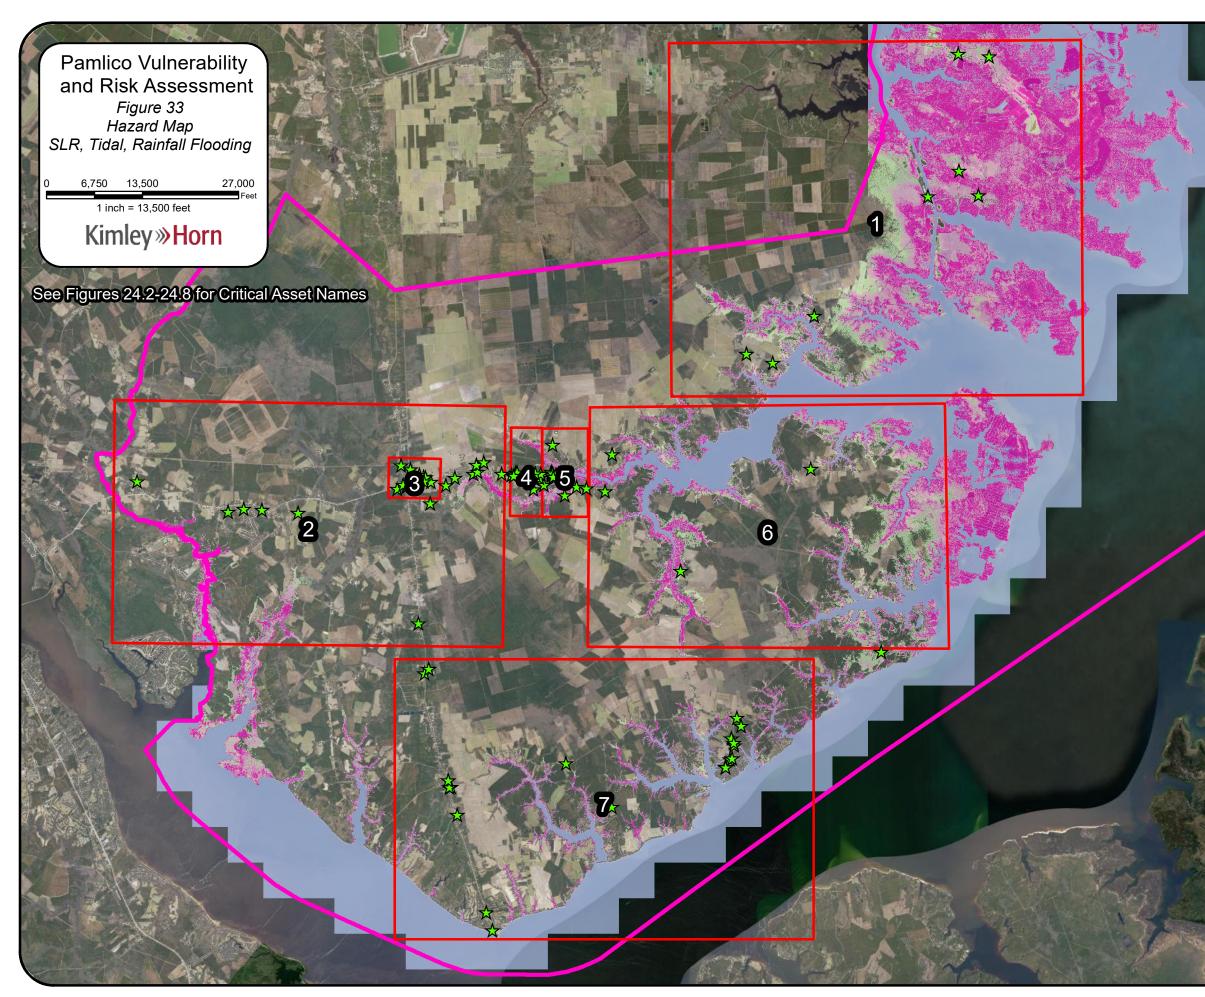

#### F.3.2 Hazard Extents

The identified Hazards were mapped using GIS as shown in **Appendix D.** From the mapping of the hazards, the following trends were identified:

- Rainfall flooding primarily impacts roads within the county and can isolate residents by blocking ingress/egress.
- Tidal flooding / sea level rise impacts properties and roadways along the shoreline and low-lying areas. The low-lying communities of Hobucken and Lowland are heavily impacted with as little as 1 to 2 feet of tidal flooding / sea level rise.
- Many individual communities are significantly impacted by the 1% Flood Hazard Zone or 0.2% Flood Hazard Zone including Hobucken, Lowland, Mesic, Vandemere, and Oriental.
- For Category 2 Hurricanes and greater, over half the land area in the county including many individual communities are impacted by storm surge.

#### F.4 Vulnerability Assessment