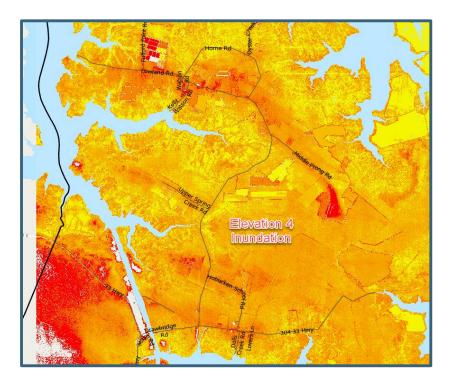

#### F.3.2 Hazard Extents

The identified Hazards were mapped using GIS as shown in **Appendix D.** From the mapping of the hazards, the following trends were identified:

- Rainfall flooding primarily impacts roads within the county and can isolate residents by blocking ingress/egress.
- Tidal flooding / sea level rise impacts properties and roadways along the shoreline and low-lying areas. The low-lying communities of Hobucken and Lowland are heavily impacted with as little as 1 to 2 feet of tidal flooding / sea level rise.
- Many individual communities are significantly impacted by the 1% Flood Hazard Zone or 0.2% Flood Hazard Zone including Hobucken, Lowland, Mesic, Vandemere, and Oriental.
- For Category 2 Hurricanes and greater, over half the land area in the county including many individual communities are impacted by storm surge.