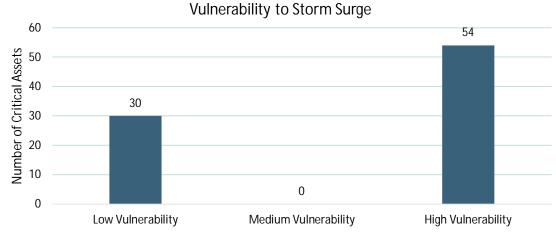

#### F.3.2 Hazard Extents

The identified Hazards were mapped using GIS as shown in **Appendix D.** From the mapping of the hazards, the following trends were identified:

- Rainfall flooding primarily impacts roads within the county and can isolate residents by blocking ingress/egress.
- Tidal flooding / sea level rise impacts properties and roadways along the shoreline and low-lying areas. The low-lying communities of Hobucken and Lowland are heavily impacted with as little as 1 to 2 feet of tidal flooding / sea level rise.
- Many individual communities are significantly impacted by the 1% Flood Hazard Zone or 0.2% Flood Hazard Zone including Hobucken, Lowland, Mesic, Vandemere, and Oriental.
- For Category 2 Hurricanes and greater, over half the land area in the county including many individual communities are impacted by storm surge.

From the hazards reviewed, the *average vulnerability for all the critical assets was the highest for storm surge.* During a Category 2 event, 64% of critical assets experience storm surge, with ranges from two to seven feet. This storm surge can be exasperated by wind driven tides experienced by Pamlico County prior to the storm impacting the community. During a Category

5 storm, most of Pamlico County is projected to experience greater than nine feet of storm surge [8].

In addition to the critical assets reviewed, *roads within Pamlico County are highly vulnerable to flooding*. Throughout the project, a large number of roads impacted by flooding were identified by the CAT and community. These roads are detailed in **Appendix F.** Many roads within the county fall in the 100-year floodplain and are not raised above the base flood elevation. Additionally, many roads within Pamlico County serve as the only ingress and egress into towns, neighborhoods, and residential communities. When these roads become blocked, entire communities can become isolated from critical assets, emergency personnel, and their properties. Additionally, most of these low-lying roads are also projected to experience storm surge during a Category 2 Hurricane. Residents reported many roads being impacted by rainfall flooding which can be worsened by wind tides and unmaintained drainage ditches. These rainfall hot spots were identified through the questionnaires and CAT meetings.