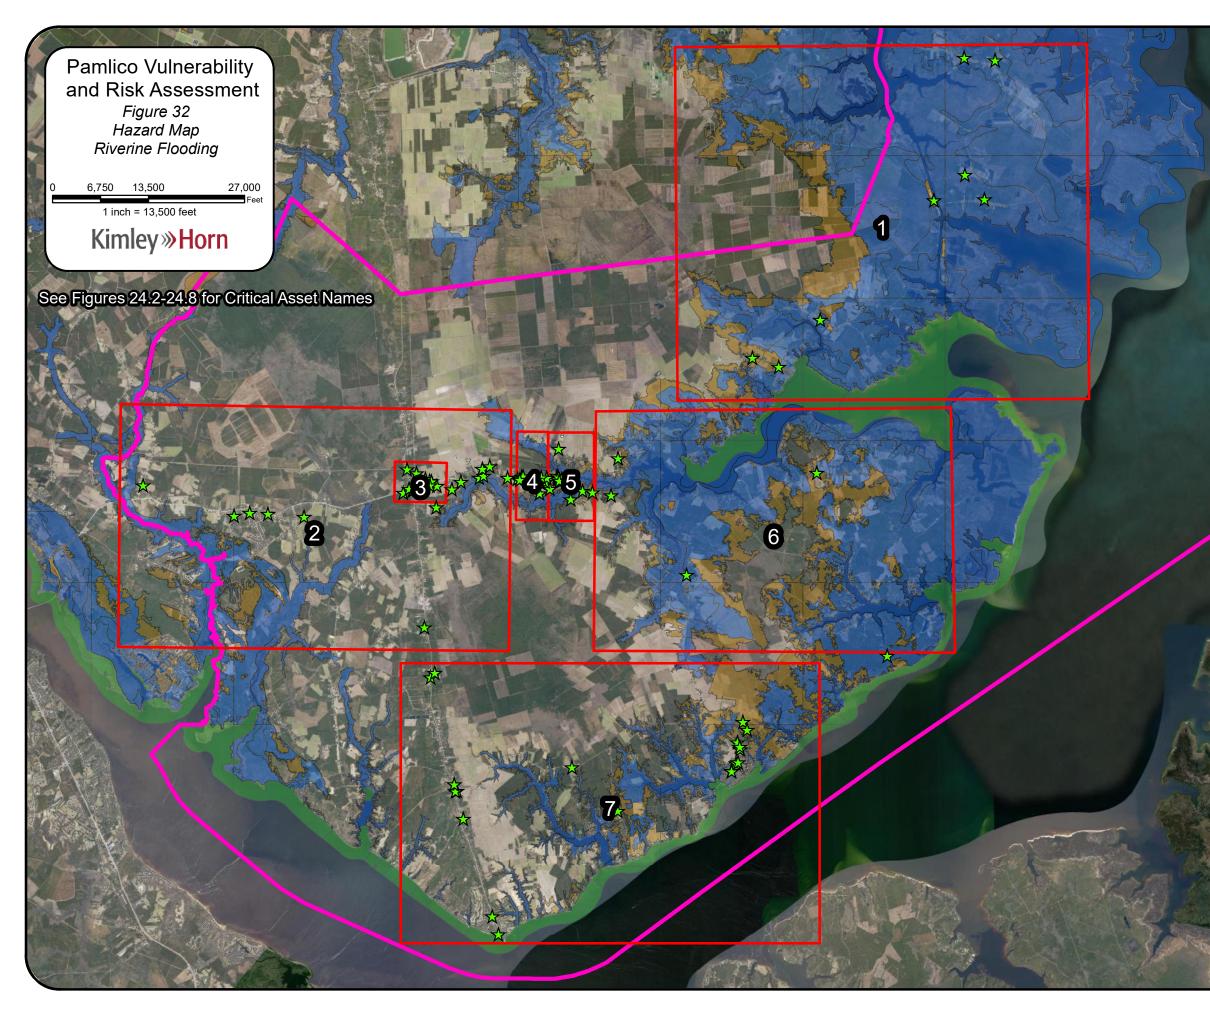

#### F.3.2 Hazard Extents

The identified Hazards were mapped using GIS as shown in **Appendix D.** From the mapping of the hazards, the following trends were identified:

- Rainfall flooding primarily impacts roads within the county and can isolate residents by blocking ingress/egress.
- Tidal flooding / sea level rise impacts properties and roadways along the shoreline and low-lying areas. The low-lying communities of Hobucken and Lowland are heavily impacted with as little as 1 to 2 feet of tidal flooding / sea level rise.
- Many individual communities are significantly impacted by the 1% Flood Hazard Zone or 0.2% Flood Hazard Zone including Hobucken, Lowland, Mesic, Vandemere, and Oriental.
- For Category 2 Hurricanes and greater, over half the land area in the county including many individual communities are impacted by storm surge.

#### F.4 Vulnerability Assessment