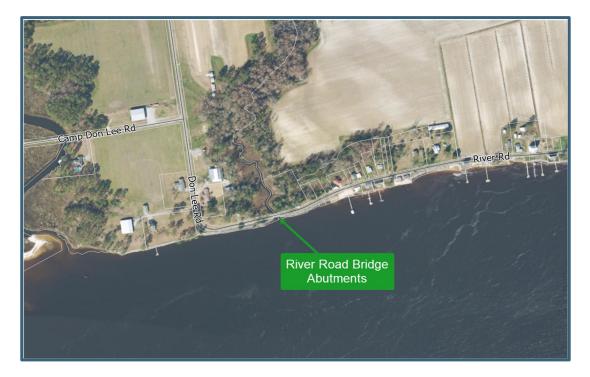

Due to a last-minute county emergency, several of the CAT member were unable to attend the scheduled meeting. The consulting team met with Autumn Hardison and Mackenzie Todd and reviewed the vulnerability score results and initial project portfolio. Following feedback from Ms. Hardison, the consulting team made revisions to the Project Portfolio and sent the portfolio to the other CAT members to comment on. CAT members ranked the presented projects in order of priority using an online ranking survey. Based on the survey, the highest priority projects were Pamlico Middle School Relocation; Undergrounding of Electric along NC 55 near Callison Road; and Drainage, Ditch, and Tributary Dredging and Maintenance Program. For raising road grades, the order of priority was Goose Creek Island roads, the Paradise Shores roads, and Florence/Whortonsville Road area. The order of priority for living shoreline options were Dawson's Creek Public Access/Park, River Road Bridge Abutments, and Camp Seagull Point.

From discussions with the CAT, additional vulnerabilities were also recognized that were not scored as critical assets. The CAT and questionnaire responses reported powerlines along Callison road being highly vulnerable to flooding and falling over due to ground inundation. The consulting team reviewed this area and confirmed that it falls within the 100-year floodplain. Additionally, the community has expressed an interest protecting shorelines that are eroding. These shorelines provide ecological benefits and protect many coastline communities. Oriental installed a living shoreline along Whittaker Pointe and there is interest in using this approach to protect other coastline communities and road crossings such as Dawson's Creek Public Access, River Road Abutments, Wiggins Point Road, and Camp Seagull Point.