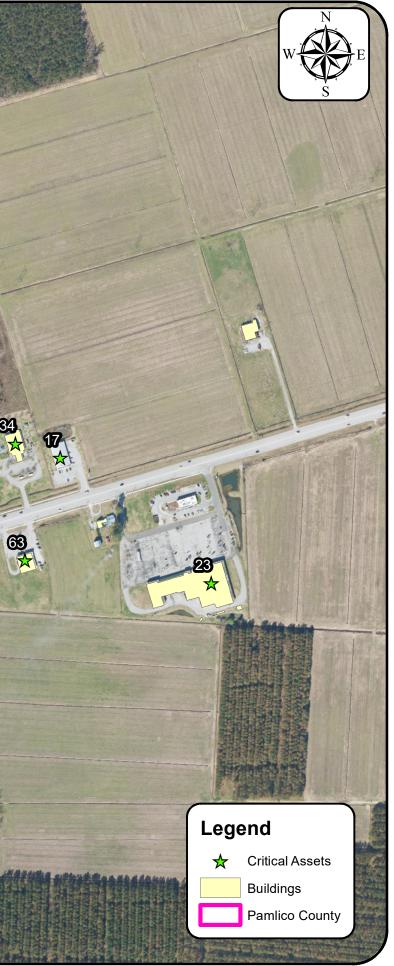

#### F.2 Critical Assets

The Critical Assets included in the assessment were identified in conjunction with the CAT based upon FEMA's Community Lifelines Framework [4]. Minutes of this process are included in **C.3.2.** A community lifeline "enables the continuous operation of critical government and business functions and is essential to human health and safety or economic security" [4]. For Pamlico County most of the critical assets are government facilities, grocery stores, utilities, medical resources, fuel stations, fire stations, and community centers. Overall, 84 critical assets were identified. The initial critical assets were provided by Pamlico County Emergency Management in spreadsheet format with GIS data as available. The list was then reviewed with the CAT to adjust as needed. Descriptions and geolocation are provided in **Appendix B**.

Overall, 84 critical assets were reviewed and 34 of the critical assets are government facilities. *Pamlico County has many critical government facilities that are vulnerable to coastal hazards.* Of the government facilities, 23 had medium vulnerability and 11 had low vulnerability.