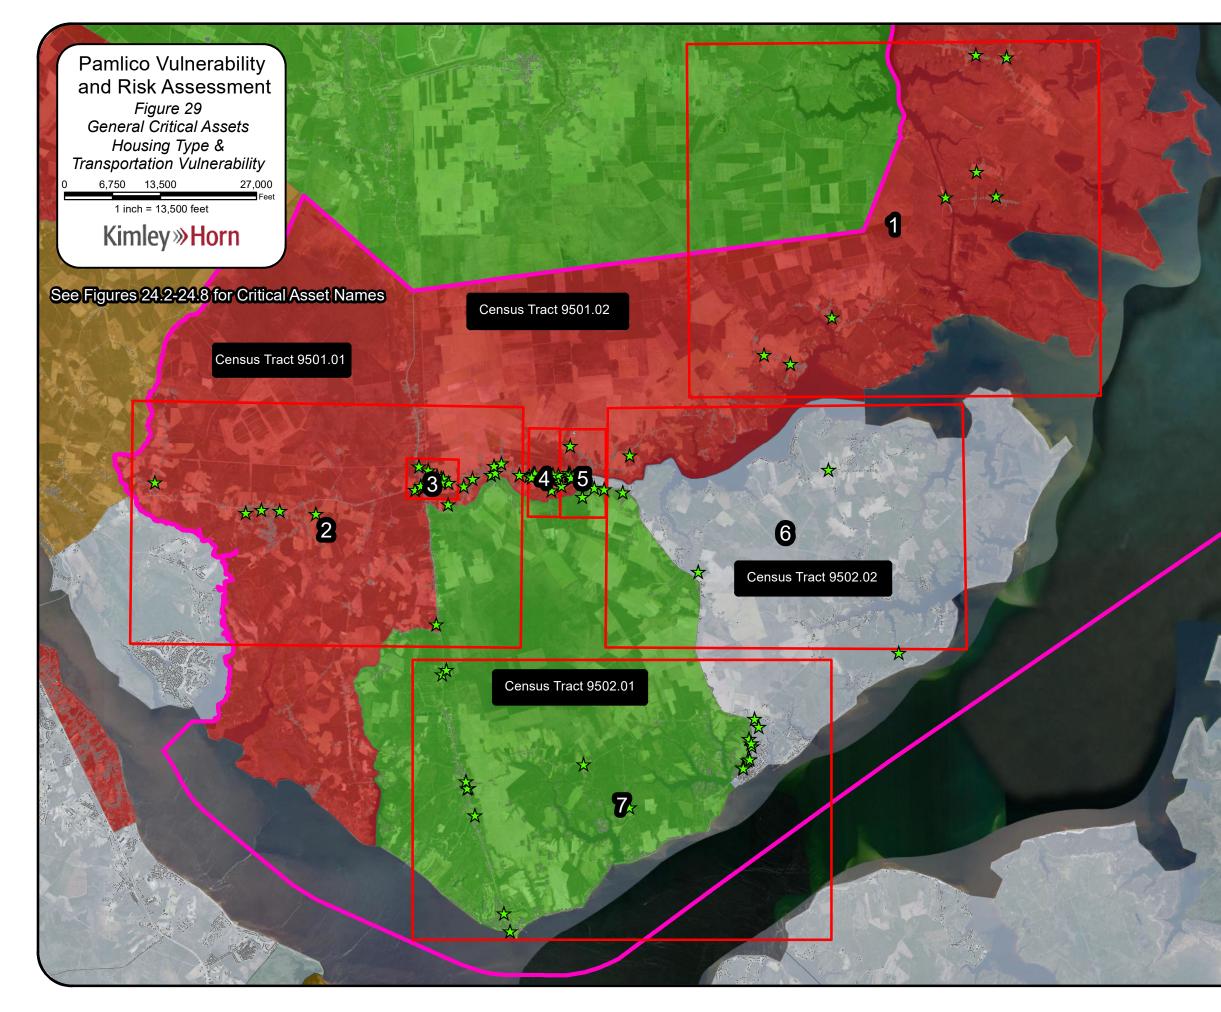

As a part of the RCCP, the social vulnerability findings from the regional hazard mitigation plan were reviewed and supplemented using local knowledge. Additionally, updated social vulnerability data from 2018 was utilized [11]. Overall, the county scored as having medium to high social vulnerability compared to other counties in the United States. The Social Vulnerability is mapped in **Appendix C.** In **Figure 11**, the social vulnerability ranking variables are shown, detailing the ranking of the census tract compared to other census tracts in North Carolina. For example, for Overall Social Vulnerability for census tract 9501.01 was more socially vulnerable than 57% of other census tracts within North Carolina.

| Census Tract | Socio-<br>economic<br>Status<br>Theme | Household<br>Composition<br>and Disability<br>Theme | Minority<br>Status and<br>Language<br>Theme | Housing Type<br>and<br>Transportation<br>Theme | Overall<br>Social<br>Vulnerability |
|--------------|---------------------------------------|-----------------------------------------------------|---------------------------------------------|------------------------------------------------|------------------------------------|
| 9501.01      | 38%                                   | 62%                                                 | 44%                                         | 77%                                            | 57%                                |
| 9501.02      | 89%                                   | 66%                                                 | 68%                                         | 98%                                            | 91%                                |
| 9502.01      | 34%                                   | 51%                                                 | 47%                                         | 31%                                            | 37%                                |
| 9502.02      | 45%                                   | 52%                                                 | 5%                                          | 16%                                            | 24%                                |

#### Figure 11: Pamlico County Social Vulnerability by Census Tract

A series of factors contributed to high social vulnerability within Pamlico County. In Census Tract 9501.01, the high social vulnerability for housing type and transportation was driven by a high percentage of residents living in mobile homes and a high number of households with more people than rooms. For Census Tract 9501.02, the high overall social vulnerability was largely driven by the socio-economic status theme and housing type and transportation theme. The high scores within these themes are attributed to high unemployment, low income per capita, a high percentage of residents living in mobile homes, and a high percentage of residents living in group quarters. Census Tract 9502.01 had medium to low social vulnerability. Its highest social vulnerability factor was residents over the age of 65. Census Tract 9502.02 had the lowest overall social vulnerability. The highest social vulnerability factor for this census tract was residents over 65.