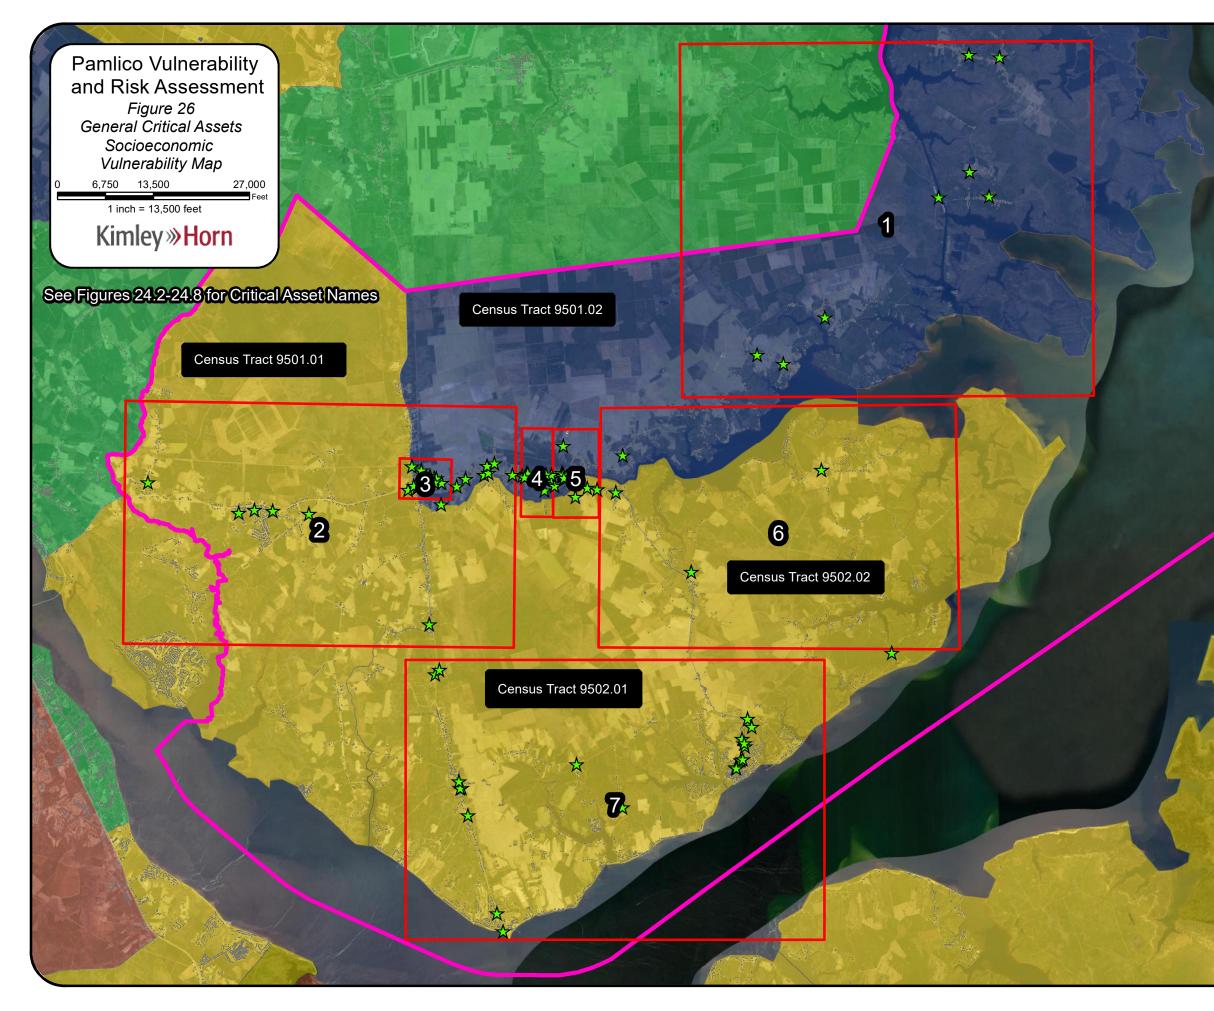

As a part of the RCCP, the social vulnerability findings from the regional hazard mitigation plan were reviewed and supplemented using local knowledge. Additionally, updated social vulnerability data from 2018 was utilized [11]. Overall, the county scored as having medium to high social vulnerability compared to other counties in the United States. The Social Vulnerability is mapped in **Appendix C.** In **Figure 11**, the social vulnerability ranking variables are shown, detailing the ranking of the census tract compared to other census tracts in North Carolina. For example, for Overall Social Vulnerability for census tract 9501.01 was more socially vulnerable than 57% of other census tracts within North Carolina.

| Census Tract | Socio-<br>economic<br>Status<br>Theme | Household<br>Composition<br>and Disability<br>Theme | Minority<br>Status and<br>Language<br>Theme | Housing Type<br>and<br>Transportation<br>Theme | Overall<br>Social<br>Vulnerability |
|--------------|---------------------------------------|-----------------------------------------------------|---------------------------------------------|------------------------------------------------|------------------------------------|
| 9501.01      | 38%                                   | 62%                                                 | 44%                                         | 77%                                            | 57%                                |
| 9501.02      | 89%                                   | 66%                                                 | 68%                                         | 98%                                            | 91%                                |
| 9502.01      | 34%                                   | 51%                                                 | 47%                                         | 31%                                            | 37%                                |
| 9502.02      | 45%                                   | 52%                                                 | 5%                                          | 16%                                            | 24%                                |

#### Figure 11: Pamlico County Social Vulnerability by Census Tract

A series of factors contributed to high social vulnerability within Pamlico County. In Census Tract 9501.01, the high social vulnerability for housing type and transportation was driven by a high percentage of residents living in mobile homes and a high number of households with more people than rooms. For Census Tract 9501.02, the high overall social vulnerability was largely driven by the socio-economic status theme and housing type and transportation theme. The high scores within these themes are attributed to high unemployment, low income per capita, a high percentage of residents living in mobile homes, and a high percentage of residents living in group quarters. Census Tract 9502.01 had medium to low social vulnerability. Its highest social vulnerability factor was residents over the age of 65. Census Tract 9502.02 had the lowest overall social vulnerability. The highest social vulnerability factor for this census tract was residents over 65.