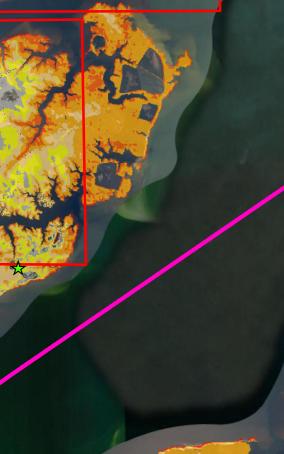

#### F.3.2 Hazard Extents

The identified Hazards were mapped using GIS as shown in **Appendix D.** From the mapping of the hazards, the following trends were identified:

- Rainfall flooding primarily impacts roads within the county and can isolate residents by blocking ingress/egress.
- Tidal flooding / sea level rise impacts properties and roadways along the shoreline and low-lying areas. The low-lying communities of Hobucken and Lowland are heavily impacted with as little as 1 to 2 feet of tidal flooding / sea level rise.
- Many individual communities are significantly impacted by the 1% Flood Hazard Zone or 0.2% Flood Hazard Zone including Hobucken, Lowland, Mesic, Vandemere, and Oriental.
- For Category 2 Hurricanes and greater, over half the land area in the county including many individual communities are impacted by storm surge.

From the hazards reviewed, the *average vulnerability for all the critical assets was the highest for storm surge.* During a Category 2 event, 64% of critical assets experience storm surge, with ranges from two to seven feet. This storm surge can be exasperated by wind driven tides experienced by Pamlico County prior to the storm impacting the community. During a Category