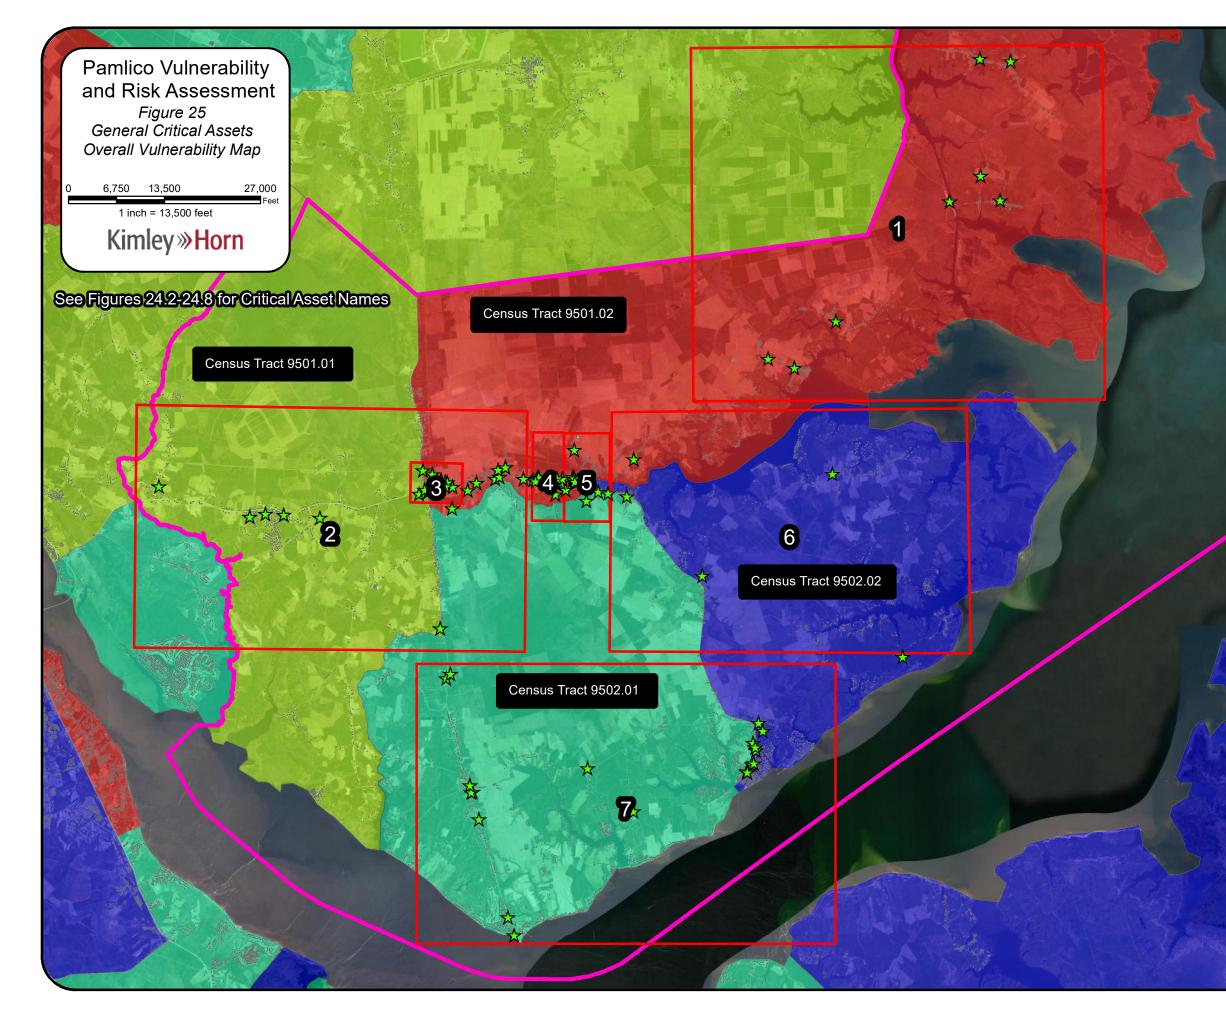

#### F.4.3 Social Vulnerability Findings

The CDC's Social Vulnerability Index (SVI) quantifies factors that impact a community's ability to respond and recover from disasters [10]. There are four themes quantified to reach the SVI which include Socioeconomic Status, Household Composition, Race/Ethnicity/Language, and Housing/Transportation. Examples of these factors used to quantify the themes include household income, access to transportation, housing type, housing composition, and language barriers. The themes are mapped in GIS and displayed in quartiles compared to other areas. In the PSRHMP [4], social vulnerability was reviewed from a county level for Pamlico County. Within Pamlico County, social vulnerability is scored for each of the four census tracts.

As a part of the RCCP, the social vulnerability findings from the regional hazard mitigation plan were reviewed and supplemented using local knowledge. Additionally, updated social vulnerability data from 2018 was utilized [11]. Overall, the county scored as having medium to high social vulnerability compared to other counties in the United States. The Social Vulnerability is mapped in **Appendix C.** In **Figure 11**, the social vulnerability ranking variables are shown, detailing the ranking of the census tract compared to other census tracts in North Carolina. For example, for Overall Social Vulnerability for census tract 9501.01 was more socially vulnerable than 57% of other census tracts within North Carolina.

| Census Tract | Socio-<br>economic<br>Status<br>Theme | Household<br>Composition<br>and Disability<br>Theme | Minority<br>Status and<br>Language<br>Theme | Housing Type<br>and<br>Transportation<br>Theme | Overall<br>Social<br>Vulnerability |
|--------------|---------------------------------------|-----------------------------------------------------|---------------------------------------------|------------------------------------------------|------------------------------------|
| 9501.01      | 38%                                   | 62%                                                 | 44%                                         | 77%                                            | 57%                                |
| 9501.02      | 89%                                   | 66%                                                 | 68%                                         | 98%                                            | 91%                                |
| 9502.01      | 34%                                   | 51%                                                 | 47%                                         | 31%                                            | 37%                                |
| 9502.02      | 45%                                   | 52%                                                 | 5%                                          | 16%                                            | 24%                                |

#### Figure 11: Pamlico County Social Vulnerability by Census Tract

A series of factors contributed to high social vulnerability within Pamlico County. In Census Tract 9501.01, the high social vulnerability for housing type and transportation was driven by a high percentage of residents living in mobile homes and a high number of households with more people than rooms. For Census Tract 9501.02, the high overall social vulnerability was largely driven by the socio-economic status theme and housing type and transportation theme. The high scores within these themes are attributed to high unemployment, low income per capita, a high percentage of residents living in mobile homes, and a high percentage of residents living in group quarters. Census Tract 9502.01 had medium to low social vulnerability. Its highest social vulnerability factor was residents over the age of 65. Census Tract 9502.02 had the lowest overall social vulnerability. The highest social vulnerability factor for this census tract was residents over 65.