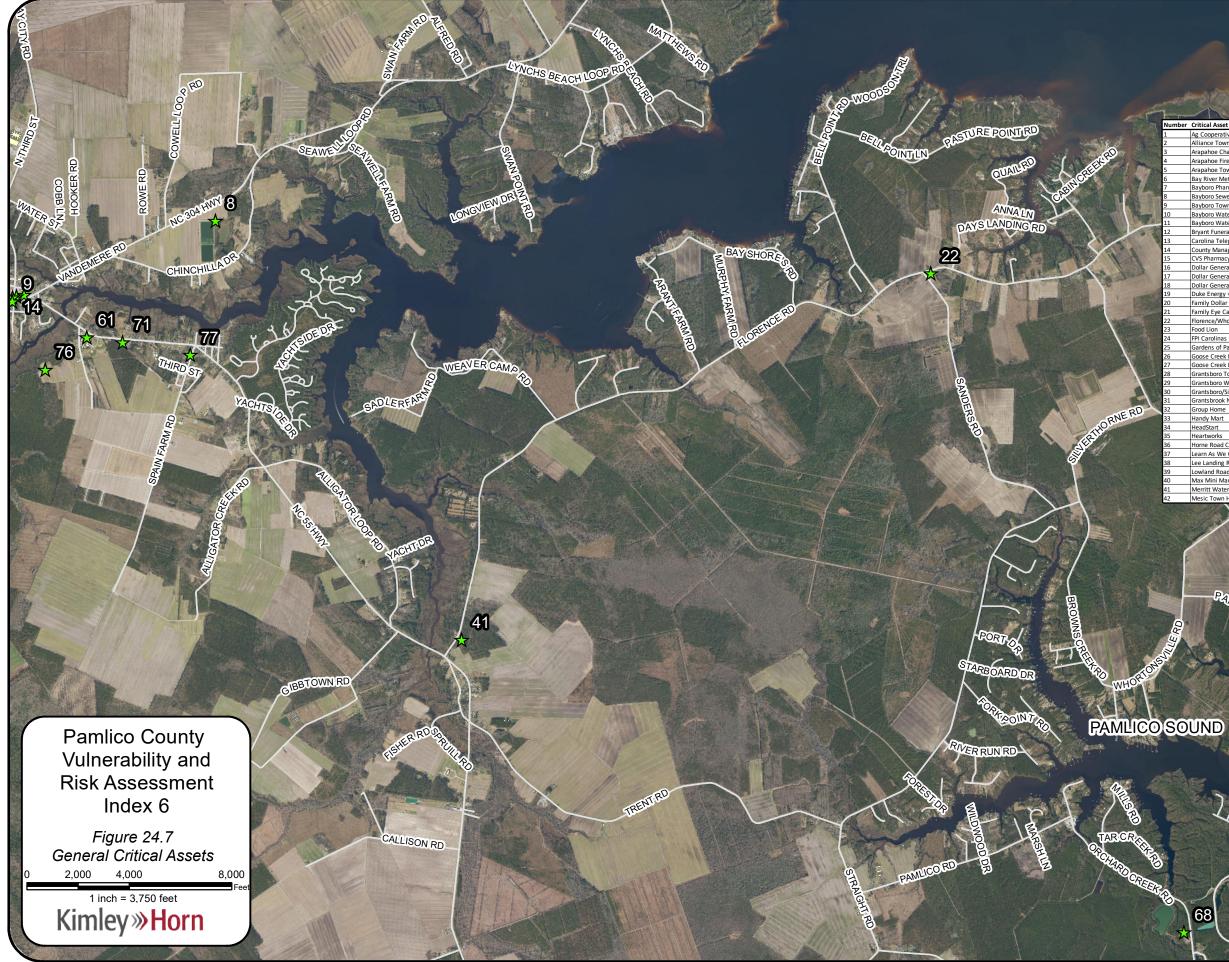

#### F.2 Critical Assets

The Critical Assets included in the assessment were identified in conjunction with the CAT based upon FEMA's Community Lifelines Framework [4]. Minutes of this process are included in **C.3.2.** A community lifeline "enables the continuous operation of critical government and business functions and is essential to human health and safety or economic security" [4]. For Pamlico County most of the critical assets are government facilities, grocery stores, utilities, medical resources, fuel stations, fire stations, and community centers. Overall, 84 critical assets were identified. The initial critical assets were provided by Pamlico County Emergency Management in spreadsheet format with GIS data as available. The list was then reviewed with the CAT to adjust as needed. Descriptions and geolocation are provided in **Appendix B**.