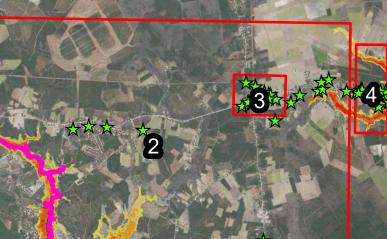

#### F.3.2 Hazard Extents

The identified Hazards were mapped using GIS as shown in **Appendix D.** From the mapping of the hazards, the following trends were identified:

- Rainfall flooding primarily impacts roads within the county and can isolate residents by blocking ingress/egress.
- Tidal flooding / sea level rise impacts properties and roadways along the shoreline and low-lying areas. The low-lying communities of Hobucken and Lowland are heavily impacted with as little as 1 to 2 feet of tidal flooding / sea level rise.
- Many individual communities are significantly impacted by the 1% Flood Hazard Zone or 0.2% Flood Hazard Zone including Hobucken, Lowland, Mesic, Vandemere, and Oriental.
- For Category 2 Hurricanes and greater, over half the land area in the county including many individual communities are impacted by storm surge.