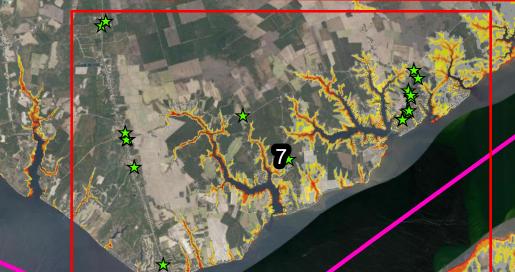

#### F.3.2 Hazard Extents

The identified Hazards were mapped using GIS as shown in **Appendix D.** From the mapping of the hazards, the following trends were identified:

- Rainfall flooding primarily impacts roads within the county and can isolate residents by blocking ingress/egress.
- Tidal flooding / sea level rise impacts properties and roadways along the shoreline and low-lying areas. The low-lying communities of Hobucken and Lowland are heavily impacted with as little as 1 to 2 feet of tidal flooding / sea level rise.
- Many individual communities are significantly impacted by the 1% Flood Hazard Zone or 0.2% Flood Hazard Zone including Hobucken, Lowland, Mesic, Vandemere, and Oriental.
- For Category 2 Hurricanes and greater, over half the land area in the county including many individual communities are impacted by storm surge.