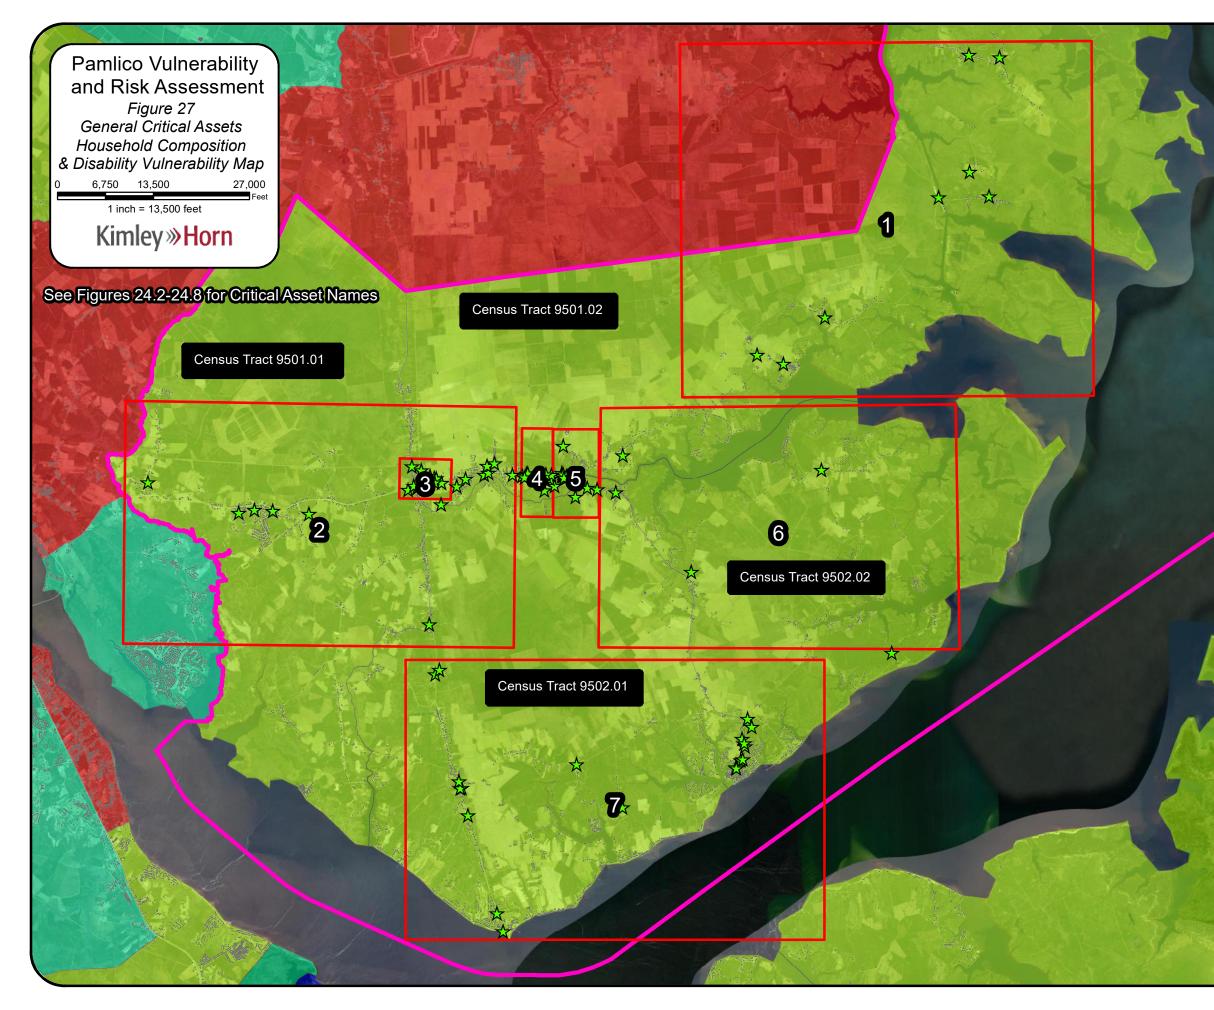

As a part of the RCCP, the social vulnerability findings from the regional hazard mitigation plan were reviewed and supplemented using local knowledge. Additionally, updated social vulnerability data from 2018 was utilized [11]. Overall, the county scored as having medium to high social vulnerability compared to other counties in the United States. The Social Vulnerability is mapped in **Appendix C.** In **Figure 11**, the social vulnerability ranking variables are shown, detailing the ranking of the census tract compared to other census tracts in North Carolina. For example, for Overall Social Vulnerability for census tract 9501.01 was more socially vulnerable than 57% of other census tracts within North Carolina.

| Census Tract | Socio-<br>economic<br>Status<br>Theme | Household<br>Composition<br>and Disability<br>Theme | Minority<br>Status and<br>Language<br>Theme | Housing Type<br>and<br>Transportation<br>Theme | Overall<br>Social<br>Vulnerability |
|--------------|---------------------------------------|-----------------------------------------------------|---------------------------------------------|------------------------------------------------|------------------------------------|
| 9501.01      | 38%                                   | 62%                                                 | 44%                                         | 77%                                            | 57%                                |
| 9501.02      | 89%                                   | 66%                                                 | 68%                                         | 98%                                            | 91%                                |
| 9502.01      | 34%                                   | 51%                                                 | 47%                                         | 31%                                            | 37%                                |
| 9502.02      | 45%                                   | 52%                                                 | 5%                                          | 16%                                            | 24%                                |

#### Figure 11: Pamlico County Social Vulnerability by Census Tract

A series of factors contributed to high social vulnerability within Pamlico County. In Census Tract 9501.01, the high social vulnerability for housing type and transportation was driven by a high percentage of residents living in mobile homes and a high number of households with more people than rooms. For Census Tract 9501.02, the high overall social vulnerability was largely driven by the socio-economic status theme and housing type and transportation theme. The high scores within these themes are attributed to high unemployment, low income per capita, a high percentage of residents living in mobile homes, and a high percentage of residents living in group quarters. Census Tract 9502.01 had medium to low social vulnerability. Its highest social vulnerability factor was residents over the age of 65. Census Tract 9502.02 had the lowest overall social vulnerability. The highest social vulnerability factor for this census tract was residents over 65.