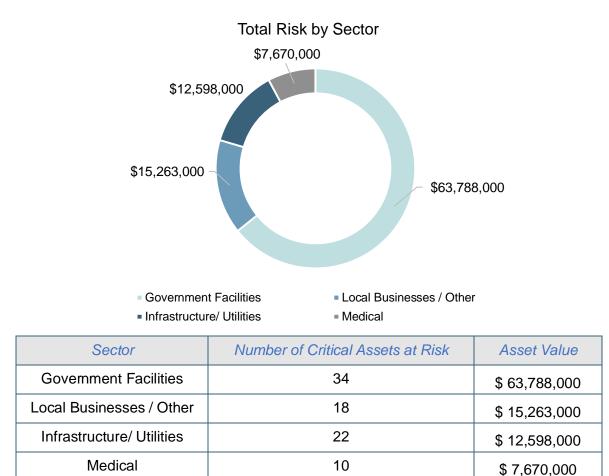

The critical assets were grouped into four sectors to quantify damages. The four sectors evaluated were government facilities, local businesses, medical and infrastructure/ utilities. The classification of each critical asset by sector is shown in **Appendix G**.

#### F.5.2 Risk Findings

The value at risk was quantified for each critical asset as shown in **Appendix G.** The total for each sector was then calculated and is shown in **Figure 14**.

Figure 14: Total Value at Risk by Sector

Overall, the sector with the highest value at risk was Government Facilities. This sector included facilities such as government offices, Fire/ EMS Stations, schools, jails, and town halls. The value was driven by the value of the schools including the Pamlico County Schools, Arapahoe Charter School, and Pamlico Community College. The schools accounted for 76% of the total value of the Government Facilities. Additionally, many of the county facilities such as the Courthouse Property, Sherriff's Office and Social Services/ Senior Services were valued at over \$2 million dollars each. This value does not quantify all the equipment, documents, and other resources kept in these county facilities.

The Local Businesses sector had the second highest value at risk. This sector included assets such as grocery stores, nursing homes, and gas stations. Overall, the value in this sector was driven by larger stores and developments as Wal Mart, Food Lion, and the Nursing Homes.

The Infrastructure/ Utilities and Medical sectors were the two lowest overall value at risk sectors. The Infrastructure/ Utilities sector value was most influenced by the cost of the water towers and the FPI Carolinas Solar Farm. The Medical sector had the lowest number of critical assets and the lowest overall value at risk. Most medical facilities are outside of the county.