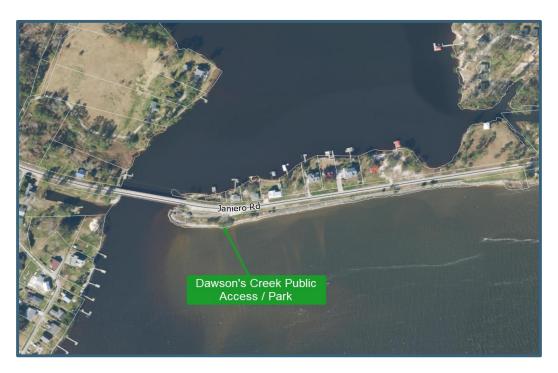

Due to a last-minute county emergency, several of the CAT member were unable to attend the scheduled meeting. The consulting team met with Autumn Hardison and Mackenzie Todd and reviewed the vulnerability score results and initial project portfolio. Following feedback from Ms. Hardison, the consulting team made revisions to the Project Portfolio and sent the portfolio to the other CAT members to comment on. CAT members ranked the presented projects in order of priority using an online ranking survey. Based on the survey, the highest priority projects were Pamlico Middle School Relocation; Undergrounding of Electric along NC 55 near Callison Road; and Drainage, Ditch, and Tributary Dredging and Maintenance Program. For raising road grades, the order of priority was Goose Creek Island roads, the Paradise Shores roads, and Florence/Whortonsville Road area. The order of priority for living shoreline options were Dawson's Creek Public Access/Park, River Road Bridge Abutments, and Camp Seagull Point.

From discussions with the CAT, additional vulnerabilities were also recognized that were not scored as critical assets. The CAT and questionnaire responses reported powerlines along Callison road being highly vulnerable to flooding and falling over due to ground inundation. The consulting team reviewed this area and confirmed that it falls within the 100-year floodplain. Additionally, the community has expressed an interest protecting shorelines that are eroding. These shorelines provide ecological benefits and protect many coastline communities. Oriental installed a living shoreline along Whittaker Pointe and there is interest in using this approach to protect other coastline communities and road crossings such as Dawson's Creek Public Access, River Road Abutments, Wiggins Point Road, and Camp Seagull Point.