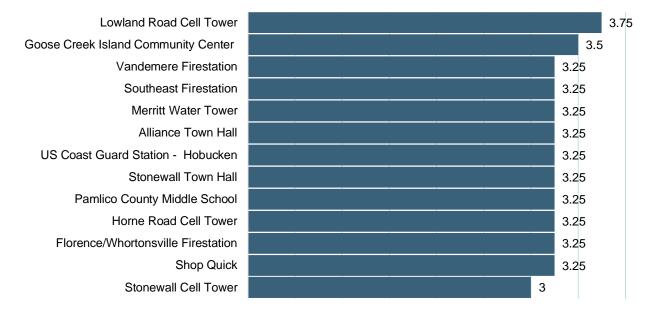

#### F.4.4 Vulnerability Findings

Each of the critical assets was run through the scoring metrics to quantify exposure, sensitivity, and adaptive capacity. This was used to calculate the total vulnerability for the critical assets in Pamlico County. The cumulative scores for vulnerability, exposure, sensitivity, and adaptive capacity are shown in **Appendix E.** The scoring, vulnerability indices, and results by hazard are shown in **Appendix F.** The cumulative vulnerability score for each critical asset that scored above a three is shown in **Figure 13.** These assets have medium high cumulative vulnerability.

Cumulative Vulnerability

#### Figure 13: Cumulative Vulnerability for Medium High Vulnerability Critical Assets

Overall, 58% of the critical assets had medium vulnerability. Variations in the scores can be seen in the scoring of their exposure, sensitivity, and adaptive capacity as shown in **Appendix E**. *Most critical assets had low adaptive capacity*. Few critical assets had all the buildings on the property raised or other adaptations. Additionally, high social vulnerability reduced the adaptive capacity of critical assets.

*The Lowland Road Cell Tower had the highest overall vulnerability.* The Lowland Road Cell Tower was highly vulnerable to tidal flooding/ sea level rise, riverine flooding, and storm surge. The Cell Tower is in the 100-year floodplain and is projected to experience 7 feet of storm surge during a Category 2 Storm. Additionally, the asset is projected to experience tidal flooding/ sea level rise with a 2-foot increase above mean high or higher water.