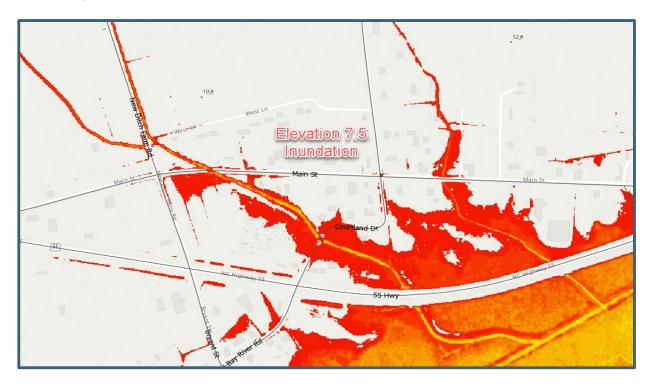

#### F.3.2 Hazard Extents

The identified Hazards were mapped using GIS as shown in **Appendix D.** From the mapping of the hazards, the following trends were identified:

- Rainfall flooding primarily impacts roads within the county and can isolate residents by blocking ingress/egress.
- Tidal flooding / sea level rise impacts properties and roadways along the shoreline and low-lying areas. The low-lying communities of Hobucken and Lowland are heavily impacted with as little as 1 to 2 feet of tidal flooding / sea level rise.
- Many individual communities are significantly impacted by the 1% Flood Hazard Zone or 0.2% Flood Hazard Zone including Hobucken, Lowland, Mesic, Vandemere, and Oriental.
- For Category 2 Hurricanes and greater, over half the land area in the county including many individual communities are impacted by storm surge.