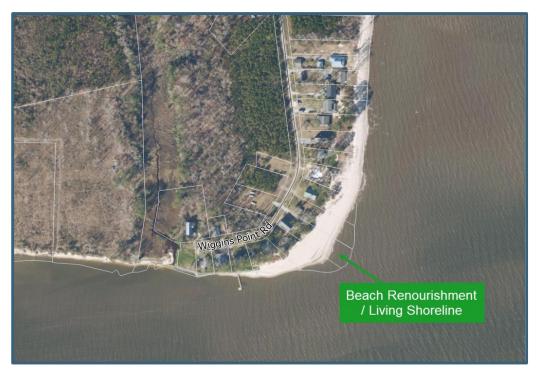

From discussions with the CAT, additional vulnerabilities were also recognized that were not scored as critical assets. The CAT and questionnaire responses reported powerlines along Callison road being highly vulnerable to flooding and falling over due to ground inundation. The consulting team reviewed this area and confirmed that it falls within the 100-year floodplain. Additionally, the community has expressed an interest protecting shorelines that are eroding. These shorelines provide ecological benefits and protect many coastline communities. Oriental installed a living shoreline along Whittaker Pointe and there is interest in using this approach to protect other coastline communities and road crossings such as Dawson's Creek Public Access, River Road Abutments, Wiggins Point Road, and Camp Seagull Point.

Due to a last-minute county emergency, several of the CAT member were unable to attend the scheduled meeting. The consulting team met with Autumn Hardison and Mackenzie Todd and reviewed the vulnerability score results and initial project portfolio. Following feedback from Ms. Hardison, the consulting team made revisions to the Project Portfolio and sent the portfolio to the other CAT members to comment on. CAT members ranked the presented projects in order of priority using an online ranking survey. Based on the survey, the highest priority projects were Pamlico Middle School Relocation; Undergrounding of Electric along NC 55 near Callison Road; and Drainage, Ditch, and Tributary Dredging and Maintenance Program. For raising road grades, the order of priority was Goose Creek Island roads, the Paradise Shores roads, and Florence/Whortonsville Road area. The order of priority for living shoreline options were Dawson's Creek Public Access/Park, River Road Bridge Abutments, and Camp Seagull Point.