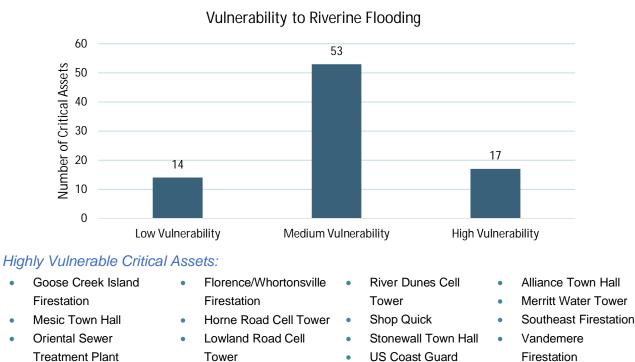

#### F.3.2 Hazard Extents

The identified Hazards were mapped using GIS as shown in **Appendix D.** From the mapping of the hazards, the following trends were identified:

- Rainfall flooding primarily impacts roads within the county and can isolate residents by blocking ingress/egress.
- Tidal flooding / sea level rise impacts properties and roadways along the shoreline and low-lying areas. The low-lying communities of Hobucken and Lowland are heavily impacted with as little as 1 to 2 feet of tidal flooding / sea level rise.
- Many individual communities are significantly impacted by the 1% Flood Hazard Zone or 0.2% Flood Hazard Zone including Hobucken, Lowland, Mesic, Vandemere, and Oriental.
- For Category 2 Hurricanes and greater, over half the land area in the county including many individual communities are impacted by storm surge.

5 storm, most of Pamlico County is projected to experience greater than nine feet of storm surge [8].

In addition to the critical assets reviewed, *roads within Pamlico County are highly vulnerable to flooding*. Throughout the project, a large number of roads impacted by flooding were identified by the CAT and community. These roads are detailed in **Appendix F.** Many roads within the county fall in the 100-year floodplain and are not raised above the base flood elevation. Additionally, many roads within Pamlico County serve as the only ingress and egress into towns, neighborhoods, and residential communities. When these roads become blocked, entire communities can become isolated from critical assets, emergency personnel, and their properties. Additionally, most of these low-lying roads are also projected to experience storm surge during a Category 2 Hurricane. Residents reported many roads being impacted by rainfall flooding which can be worsened by wind tides and unmaintained drainage ditches. These rainfall hot spots were identified through the questionnaires and CAT meetings.