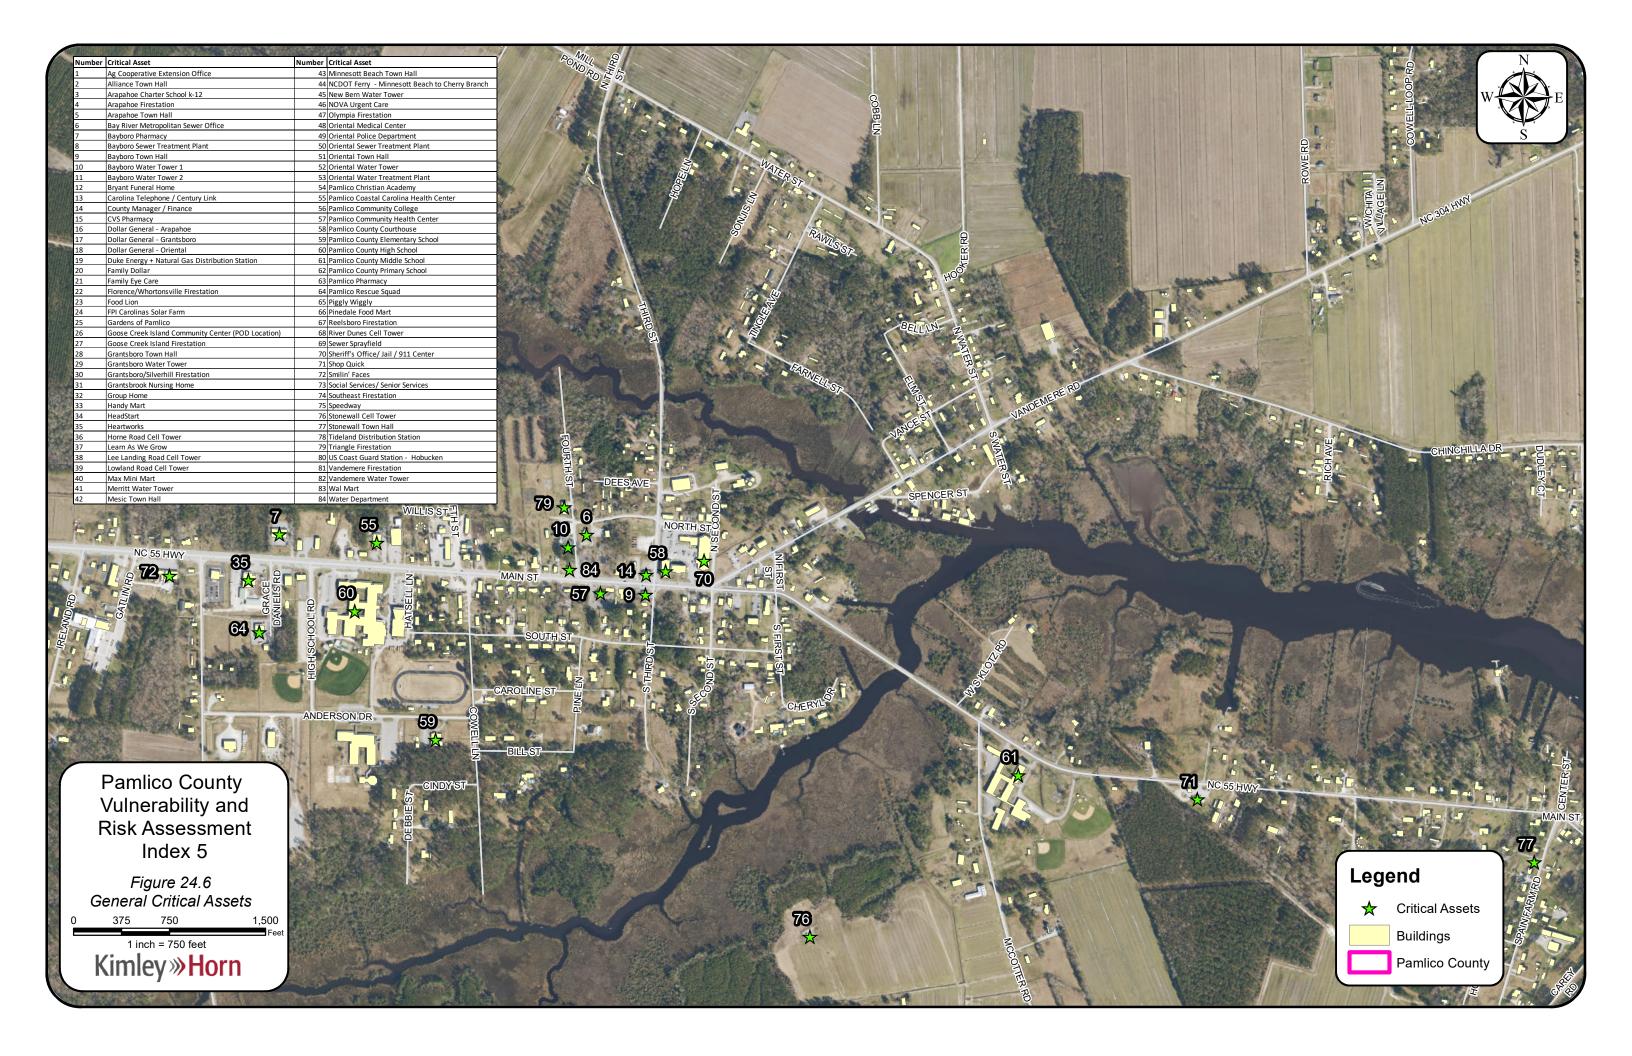

#### F.2 Critical Assets

The Critical Assets included in the assessment were identified in conjunction with the CAT based upon FEMA's Community Lifelines Framework [4]. Minutes of this process are included in **C.3.2.** A community lifeline "enables the continuous operation of critical government and business functions and is essential to human health and safety or economic security" [4]. For Pamlico County most of the critical assets are government facilities, grocery stores, utilities, medical resources, fuel stations, fire stations, and community centers. Overall, 84 critical assets were identified. The initial critical assets were provided by Pamlico County Emergency Management in spreadsheet format with GIS data as available. The list was then reviewed with the CAT to adjust as needed. Descriptions and geolocation are provided in **Appendix B**.

Overall, 84 critical assets were reviewed and 34 of the critical assets are government facilities. *Pamlico County has many critical government facilities that are vulnerable to coastal hazards.* Of the government facilities, 23 had medium vulnerability and 11 had low vulnerability.