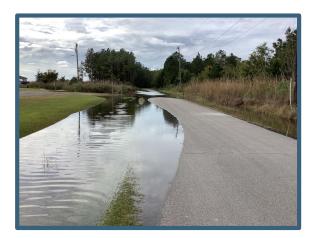

#### A.2 Community Description

Pamlico County is a county of approximately 13,000 residents in North Carolina. In recent years, the county has been impacted by several hurricanes including Floyd, Dennis 1 & 2, Isabelle, Joquin, Irene, and Florence [1]. The county was notably impacted by Hurricane Irene in 2011 and was still recovering when it was impacted by Hurricane Matthew (2016). In the last 25 years, 12 hurricanes and 14 Tropical Storms have passed within 60 nautical miles or less of the county. Additionally, residents report frequent flooding due to heavy precipitation events, sea level rise, tidal flooding, riverine flooding, and Nor'easters. A photo taken by a community member in the Town of Vandemere within Pamlico County after a recent windy day is shown in **Figure 1.** The photograph shows how wind driven tides impact coastal areas within the county. Additionally, many towns, residential areas, and assets are accessible by single routes that are subject to frequent flooding. Residents report being blocked from entering/exiting their communities due to flooding.

Figure 1: Road in Vandemere following a minor wind event