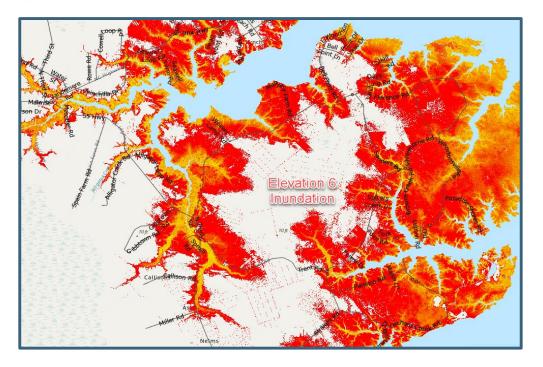

#### F.3.2 Hazard Extents

The identified Hazards were mapped using GIS as shown in **Appendix D.** From the mapping of the hazards, the following trends were identified:

- Rainfall flooding primarily impacts roads within the county and can isolate residents by blocking ingress/egress.
- Tidal flooding / sea level rise impacts properties and roadways along the shoreline and low-lying areas. The low-lying communities of Hobucken and Lowland are heavily impacted with as little as 1 to 2 feet of tidal flooding / sea level rise.
- Many individual communities are significantly impacted by the 1% Flood Hazard Zone or 0.2% Flood Hazard Zone including Hobucken, Lowland, Mesic, Vandemere, and Oriental.
- For Category 2 Hurricanes and greater, over half the land area in the county including many individual communities are impacted by storm surge.