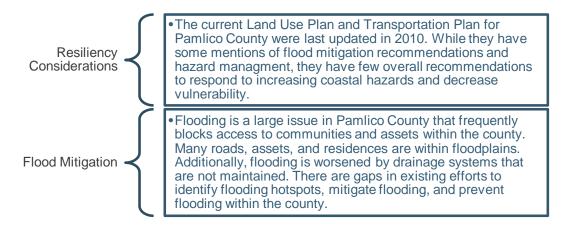

#### E.1 Existing Local and Regional Efforts

As outlined in Step 3 of the Planning Guide, a review of existing plans, ordinances, policies, and programs was performed. During this process, existing resiliency measures in place were identified. These existing measures were built upon and gaps were identified for the completion of the vulnerability and risk assessment. The documents reviewed are listed in **Figure 4**. Summaries of the documents are enclosed in **Appendix A**.

#### Figure 4: Reviewed documents

#### E.2 Identified Gaps

From the review of existing local and regional efforts, a series of gaps were identified. These gaps were considered throughout the plan. The identified gaps are shown below in **Figure 5**.

#### Figure 5: Identified Gaps in Current Local Efforts