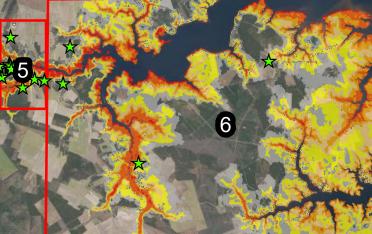

#### F.3.2 Hazard Extents

The identified Hazards were mapped using GIS as shown in **Appendix D.** From the mapping of the hazards, the following trends were identified:

- Rainfall flooding primarily impacts roads within the county and can isolate residents by blocking ingress/egress.
- Tidal flooding / sea level rise impacts properties and roadways along the shoreline and low-lying areas. The low-lying communities of Hobucken and Lowland are heavily impacted with as little as 1 to 2 feet of tidal flooding / sea level rise.
- Many individual communities are significantly impacted by the 1% Flood Hazard Zone or 0.2% Flood Hazard Zone including Hobucken, Lowland, Mesic, Vandemere, and Oriental.
- For Category 2 Hurricanes and greater, over half the land area in the county including many individual communities are impacted by storm surge.