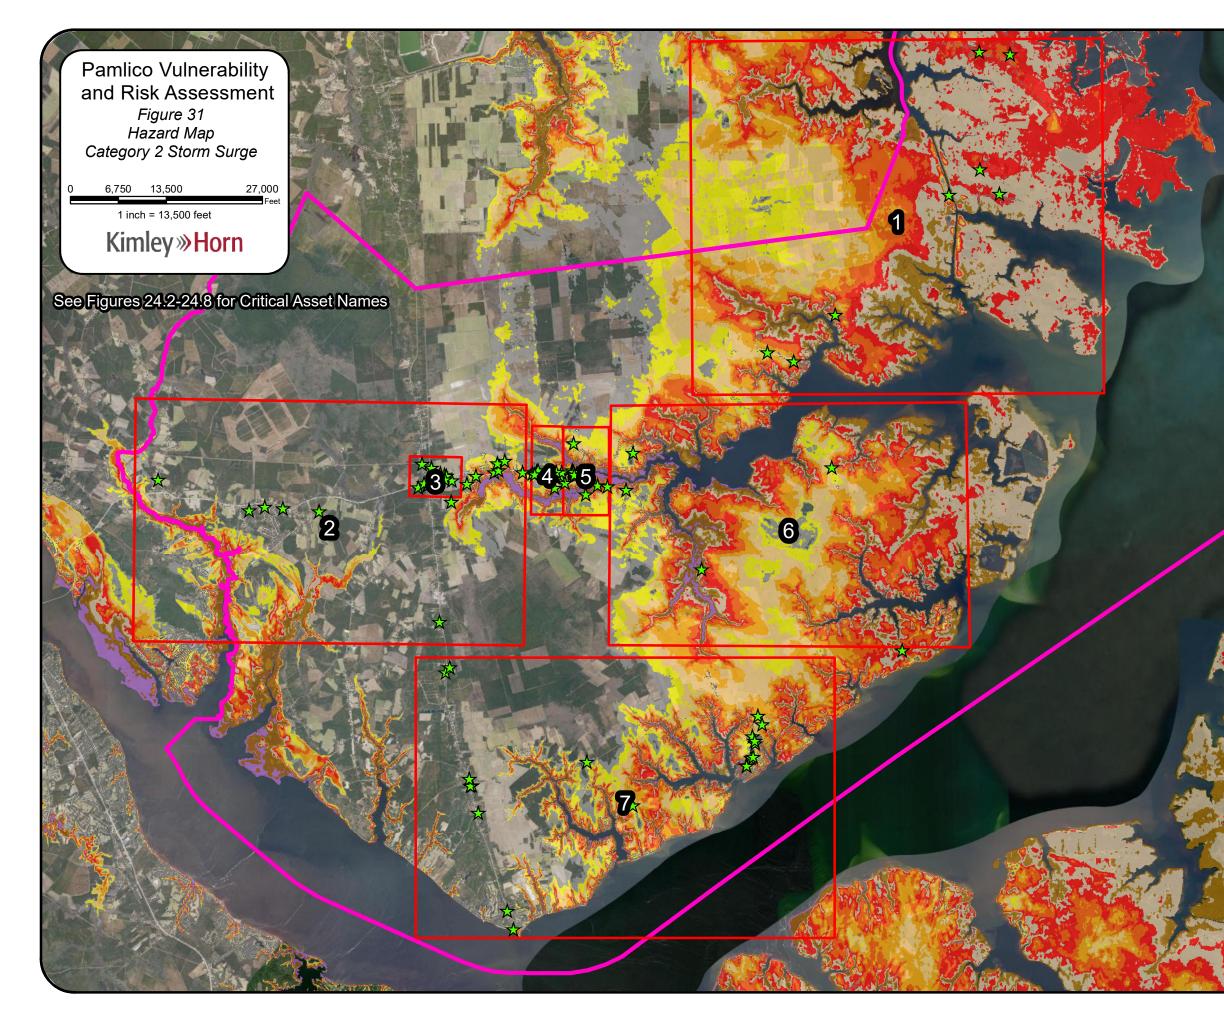

#### F.3.2 Hazard Extents

The identified Hazards were mapped using GIS as shown in **Appendix D.** From the mapping of the hazards, the following trends were identified:

- Rainfall flooding primarily impacts roads within the county and can isolate residents by blocking ingress/egress.
- Tidal flooding / sea level rise impacts properties and roadways along the shoreline and low-lying areas. The low-lying communities of Hobucken and Lowland are heavily impacted with as little as 1 to 2 feet of tidal flooding / sea level rise.
- Many individual communities are significantly impacted by the 1% Flood Hazard Zone or 0.2% Flood Hazard Zone including Hobucken, Lowland, Mesic, Vandemere, and Oriental.
- For Category 2 Hurricanes and greater, over half the land area in the county including many individual communities are impacted by storm surge.

From the hazards reviewed, the *average vulnerability for all the critical assets was the highest for storm surge.* During a Category 2 event, 64% of critical assets experience storm surge, with ranges from two to seven feet. This storm surge can be exasperated by wind driven tides experienced by Pamlico County prior to the storm impacting the community. During a Category

5 storm, most of Pamlico County is projected to experience greater than nine feet of storm surge [8].

In addition to the critical assets reviewed, *roads within Pamlico County are highly vulnerable to flooding*. Throughout the project, a large number of roads impacted by flooding were identified by the CAT and community. These roads are detailed in **Appendix F.** Many roads within the county fall in the 100-year floodplain and are not raised above the base flood elevation. Additionally, many roads within Pamlico County serve as the only ingress and egress into towns, neighborhoods, and residential communities. When these roads become blocked, entire communities can become isolated from critical assets, emergency personnel, and their properties. Additionally, most of these low-lying roads are also projected to experience storm surge during a Category 2 Hurricane. Residents reported many roads being impacted by rainfall flooding which can be worsened by wind tides and unmaintained drainage ditches. These rainfall hot spots were identified through the questionnaires and CAT meetings.