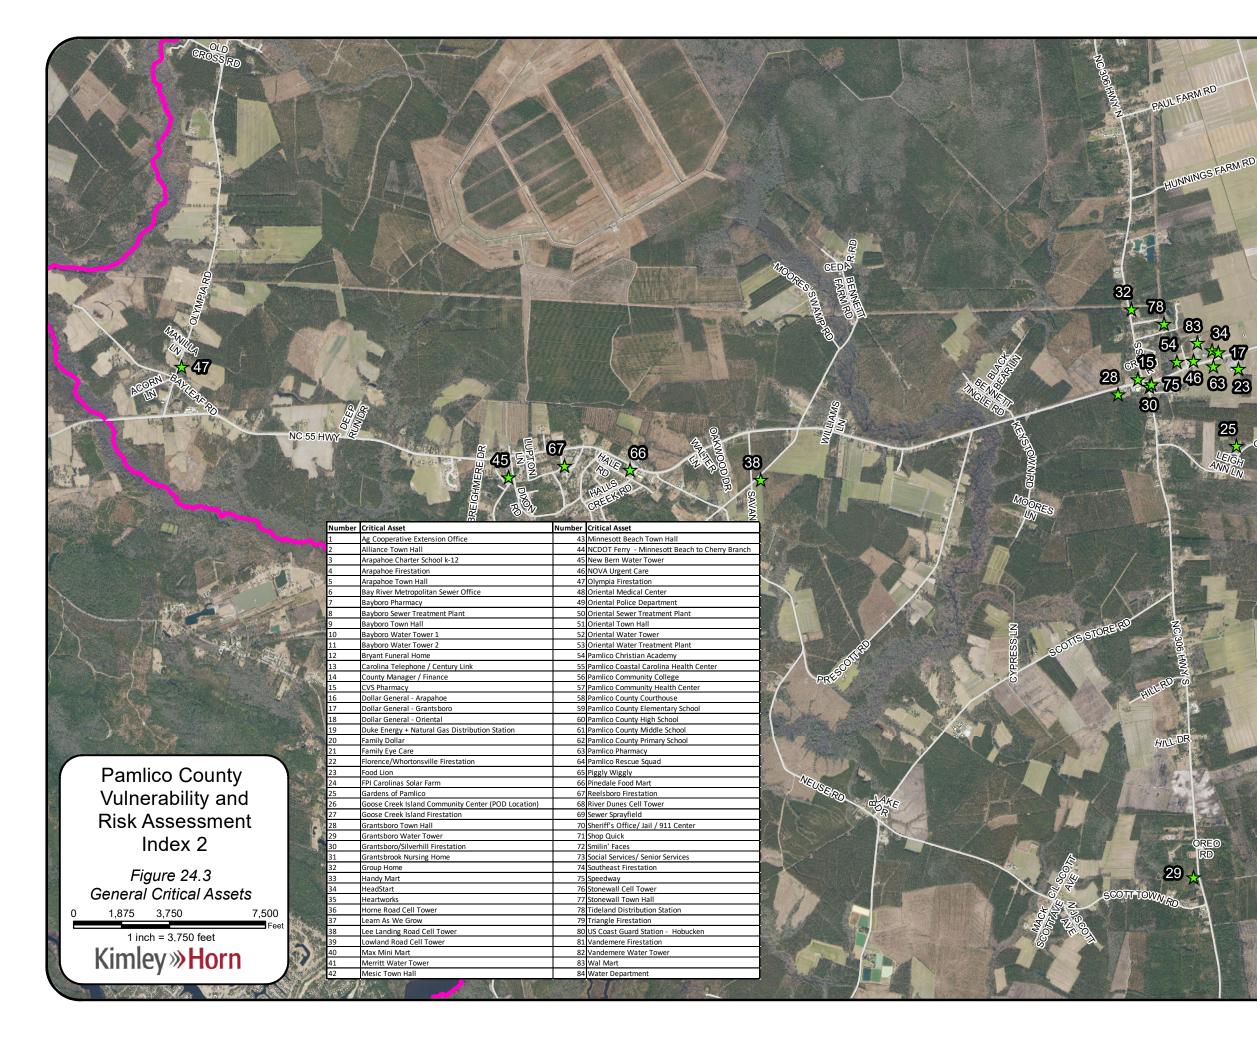

#### F.2 Critical Assets

The Critical Assets included in the assessment were identified in conjunction with the CAT based upon FEMA's Community Lifelines Framework [4]. Minutes of this process are included in **C.3.2.** A community lifeline "enables the continuous operation of critical government and business functions and is essential to human health and safety or economic security" [4]. For Pamlico County most of the critical assets are government facilities, grocery stores, utilities, medical resources, fuel stations, fire stations, and community centers. Overall, 84 critical assets were identified. The initial critical assets were provided by Pamlico County Emergency Management in spreadsheet format with GIS data as available. The list was then reviewed with the CAT to adjust as needed. Descriptions and geolocation are provided in **Appendix B**.