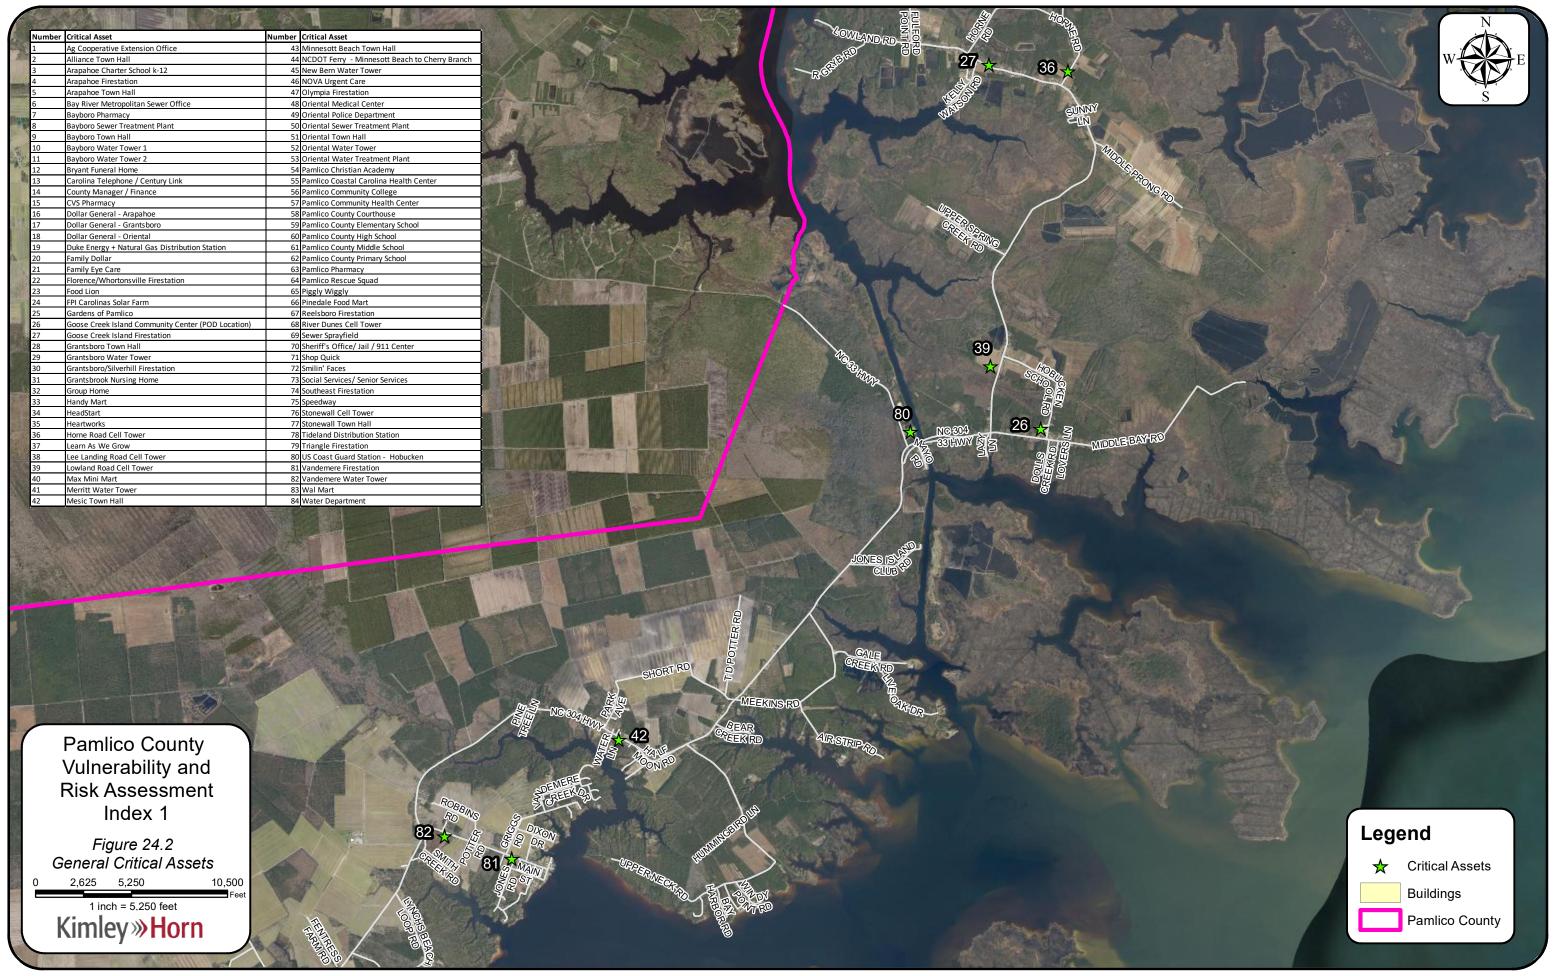

#### F.2 Critical Assets

The Critical Assets included in the assessment were identified in conjunction with the CAT based upon FEMA's Community Lifelines Framework [4]. Minutes of this process are included in **C.3.2.** A community lifeline "enables the continuous operation of critical government and business functions and is essential to human health and safety or economic security" [4]. For Pamlico County most of the critical assets are government facilities, grocery stores, utilities, medical resources, fuel stations, fire stations, and community centers. Overall, 84 critical assets were identified. The initial critical assets were provided by Pamlico County Emergency Management in spreadsheet format with GIS data as available. The list was then reviewed with the CAT to adjust as needed. Descriptions and geolocation are provided in **Appendix B**.