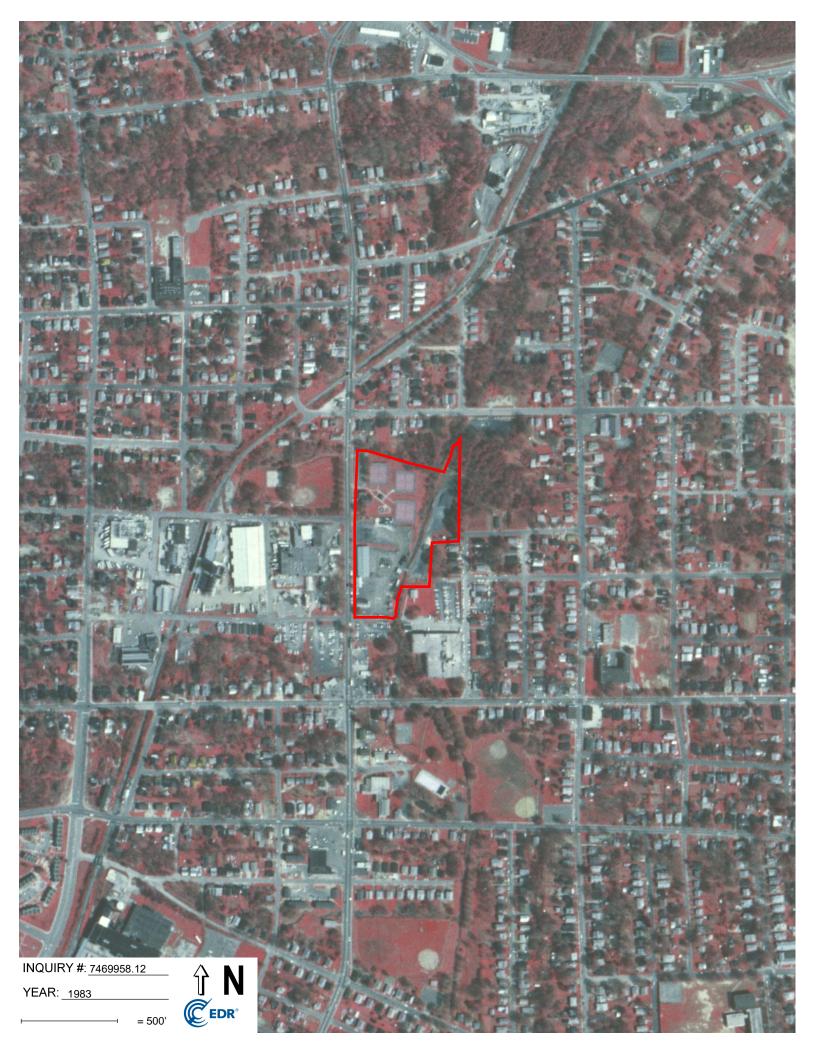

Durham, Durham County, North Carolina NCDEQ ID No. NONCD0000823 Task Order 823DP-1 S&ME Project No. 23050630

| The subject property is transected by a stream on the eastern portion of the property. An incinerator is present on the northwestern portion of the property. A building, wagon shed, office, and residential building are present on the southern portion of the property. | 1950                            | Historical Sanborn<br>Maps |
|-----------------------------------------------------------------------------------------------------------------------------------------------------------------------------------------------------------------------------------------------------------------------------|---------------------------------|----------------------------|
| The subject property is cleared with a stream transecting the eastern portion of the property. There are two structures on the southwestern portion of the site and a path is located on the northern portion of the site.                                                  | 1955, 1961                      | Aerial<br>Photographs      |
| The subject property is transected by a stream on the eastern portion of the property. There is a park, community center, gravel and stone piles, two garages, an office, a building, and a tank are located on the property.                                               | 1979                            | Historical Sanborn<br>Maps |
| The subject property consists of cleared land with a parking lot and structures in the southern portion of the parcel. A stream transects the eastern portion of the property, and a structure and field are to the west.                                                   | 1964, 1972, 1977                | Aerial<br>Photographs      |
| The subject property is cleared with a parking lot and structures in the southern portion of the parcel. A stream transects the eastern portion of the property, a park with athletic courts and a building is located to the west.                                         | 1983, 2006, 2009,<br>2012, 2020 | Aerial<br>Photographs      |

#### Search Results:

| Year | Scale       | Details                        | Source    |
|------|-------------|--------------------------------|-----------|
| 2020 | <br>1"=500' | Flight Year: 2020              | USDA/NAIP |
| 2016 | 1"=500'     | Flight Year: 2016              | USDA/NAIP |
| 2012 | 1"=500'     | Flight Year: 2012              | USDA/NAIP |
| 2009 | 1"=500'     | Flight Year: 2009              | USDA/NAIP |
| 2006 | 1"=500'     | Flight Year: 2006              | USDA/NAIP |
| 1983 | 1"=500'     | Flight Date: April 04, 1983    | NHAP      |
| 1977 | 1"=500'     | Flight Date: November 13, 1977 | USGS      |
| 1972 | 1"=500'     | Flight Date: April 05, 1972    | USGS      |
| 1964 | 1"=500'     | Flight Date: October 10, 1964  | USGS      |
| 1961 | 1"=500'     | Flight Date: August 17, 1961   | USGS      |
| 1955 | 1"=500'     | Flight Date: March 30, 1955    | USDA      |
| 1950 | 1"=500'     | Flight Date: November 18, 1950 | USGS      |
| 1940 | 1"=500'     | Flight Date: October 25, 1940  | USDA      |
| 1937 | 1"=500'     | Flight Date: December 11, 1937 | USDA      |