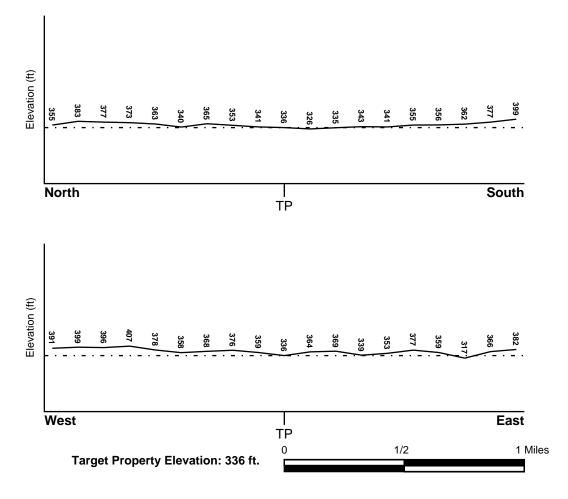

#### **COORDINATES**

Latitude (North): 35.9971520 - 35° 59' 49.74" Longitude (West): 78.8849840 - 78° 53' 5.94"

Universal Tranverse Mercator: Zone 17 UTM X (Meters): 690646.2 UTM Y (Meters): 3985500.8

Elevation: 336 ft. above sea level