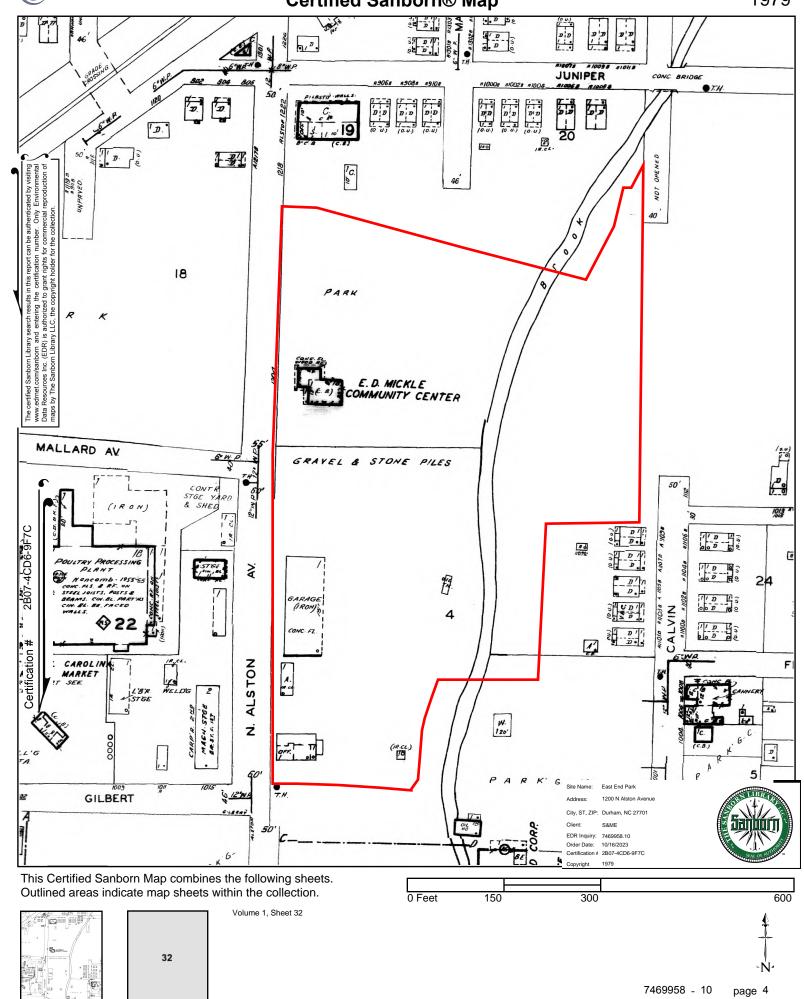

Table 2 – Historical Use Summary Table (Subject Property)

| Listing/Observed Feature                                                                                                                                                                                                                                                  | Years Found for<br>This Listing | Source(s)                  |
|---------------------------------------------------------------------------------------------------------------------------------------------------------------------------------------------------------------------------------------------------------------------------|---------------------------------|----------------------------|
| The subject property is transected by a stream on the eastern portion of the property. An incinerator is present on the northwestern portion of the property. A building and a wagon shed are present on the southern portion of the property.                            | 1937                            | Historical Sanborn<br>Maps |
| The subject property is cleared with a stream transecting the eastern portion of the property. Two structures are present on the southwestern portion and one structure on the central portion of the property. A path runs through the northern portion of the property. | 1937, 1940, 1950                | Aerial<br>Photographs      |

Durham, Durham County, North Carolina NCDEQ ID No. NONCD0000823 Task Order 823DP-1 S&ME Project No. 23050630

| The subject property is transected by a stream on the eastern portion of the property. An incinerator is present on the northwestern portion of the property. A building, wagon shed, office, and residential building are present on the southern portion of the property. | 1950                            | Historical Sanborn<br>Maps |
|-----------------------------------------------------------------------------------------------------------------------------------------------------------------------------------------------------------------------------------------------------------------------------|---------------------------------|----------------------------|
| The subject property is cleared with a stream transecting the eastern portion of the property. There are two structures on the southwestern portion of the site and a path is located on the northern portion of the site.                                                  | 1955, 1961                      | Aerial<br>Photographs      |
| The subject property is transected by a stream on the eastern portion of the property. There is a park, community center, gravel and stone piles, two garages, an office, a building, and a tank are located on the property.                                               | 1979                            | Historical Sanborn<br>Maps |
| The subject property consists of cleared land with a parking lot and structures in the southern portion of the parcel. A stream transects the eastern portion of the property, and a structure and field are to the west.                                                   | 1964, 1972, 1977                | Aerial<br>Photographs      |
| The subject property is cleared with a parking lot and structures in the southern portion of the parcel. A stream transects the eastern portion of the property, a park with athletic courts and a building is located to the west.                                         | 1983, 2006, 2009,<br>2012, 2020 | Aerial<br>Photographs      |

Table 3 – Historical Use Summary Table (Adjacent Properties)

| Listing/Observed Feature                                                                       | Years Found for<br>This Listing                                                                | Source(s)                  |
|------------------------------------------------------------------------------------------------|------------------------------------------------------------------------------------------------|----------------------------|
| The adjoining properties are mostly residential with some commercial and industrial buildings. | 1937, 1940, 1950,<br>1955, 1961, 1964,<br>1972, 1977, 1983,<br>2006, 2009, 2012,<br>2016, 2020 | Aerial<br>Photographs      |
| The adjoining properties are mostly residential with some offices and commercial properties.   | 1937, 1950, 1979                                                                               | Historical Sanborn<br>Maps |

#### 1979 Source Sheets

Volume 1, Sheet 32 1979