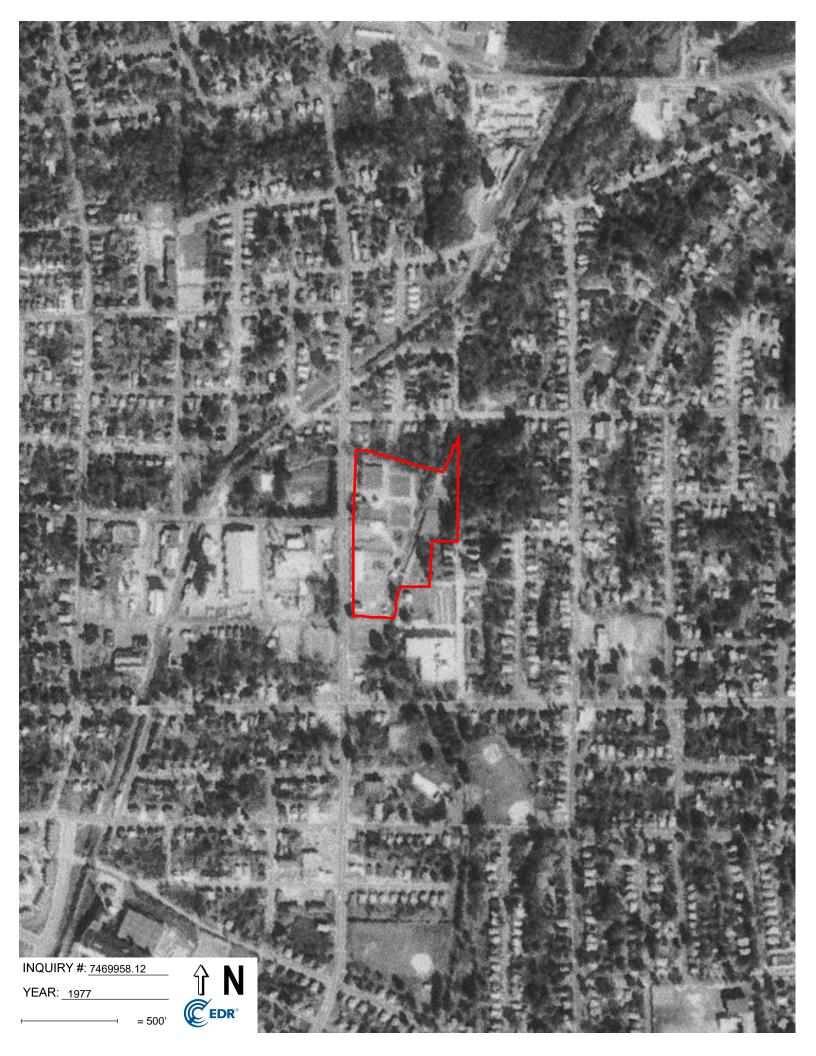

Durham, Durham County, North Carolina NCDEQ ID No. NONCD0000823 Task Order 823DP-1 S&ME Project No. 23050630

| The subject property is transected by a stream on the eastern portion of the property. An incinerator is present on the northwestern portion of the property. A building, wagon shed, office, and residential building are present on the southern portion of the property. | 1950                            | Historical Sanborn<br>Maps |
|-----------------------------------------------------------------------------------------------------------------------------------------------------------------------------------------------------------------------------------------------------------------------------|---------------------------------|----------------------------|
| The subject property is cleared with a stream transecting the eastern portion of the property. There are two structures on the southwestern portion of the site and a path is located on the northern portion of the site.                                                  | 1955, 1961                      | Aerial<br>Photographs      |
| The subject property is transected by a stream on the eastern portion of the property. There is a park, community center, gravel and stone piles, two garages, an office, a building, and a tank are located on the property.                                               | 1979                            | Historical Sanborn<br>Maps |
| The subject property consists of cleared land with a parking lot and structures in the southern portion of the parcel. A stream transects the eastern portion of the property, and a structure and field are to the west.                                                   | 1964, 1972, 1977                | Aerial<br>Photographs      |
| The subject property is cleared with a parking lot and structures in the southern portion of the parcel. A stream transects the eastern portion of the property, a park with athletic courts and a building is located to the west.                                         | 1983, 2006, 2009,<br>2012, 2020 | Aerial<br>Photographs      |

#### Search Results:

| Year | Scale       | Details                        | Source    |
|------|-------------|--------------------------------|-----------|
| 2020 | <br>1"=500' | Flight Year: 2020              | USDA/NAIP |
| 2016 | 1"=500'     | Flight Year: 2016              | USDA/NAIP |
| 2012 | 1"=500'     | Flight Year: 2012              | USDA/NAIP |
| 2009 | 1"=500'     | Flight Year: 2009              | USDA/NAIP |
| 2006 | 1"=500'     | Flight Year: 2006              | USDA/NAIP |
| 1983 | 1"=500'     | Flight Date: April 04, 1983    | NHAP      |
| 1977 | 1"=500'     | Flight Date: November 13, 1977 | USGS      |
| 1972 | 1"=500'     | Flight Date: April 05, 1972    | USGS      |
| 1964 | 1"=500'     | Flight Date: October 10, 1964  | USGS      |
| 1961 | 1"=500'     | Flight Date: August 17, 1961   | USGS      |
| 1955 | 1"=500'     | Flight Date: March 30, 1955    | USDA      |
| 1950 | 1"=500'     | Flight Date: November 18, 1950 | USGS      |
| 1940 | 1"=500'     | Flight Date: October 25, 1940  | USDA      |
| 1937 | 1"=500'     | Flight Date: December 11, 1937 | USDA      |