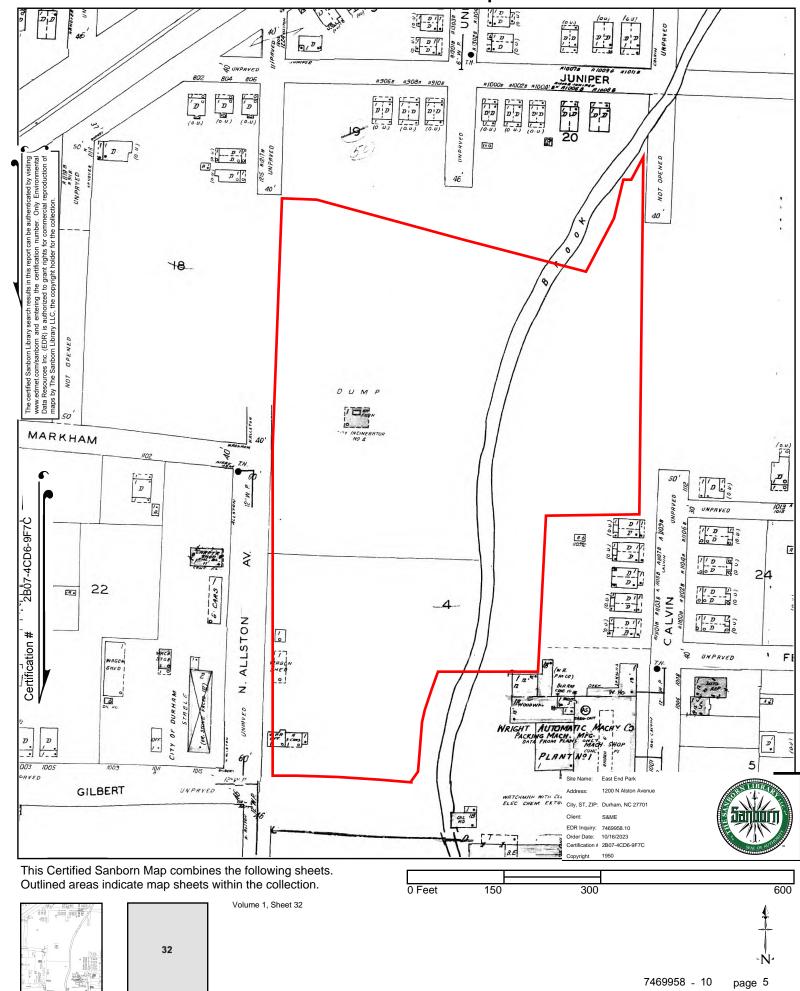

Table 2 – Historical Use Summary Table (Subject Property)

| Listing/Observed Feature                                                                                                                                                                                                                                                  | Years Found for<br>This Listing | Source(s)                  |
|---------------------------------------------------------------------------------------------------------------------------------------------------------------------------------------------------------------------------------------------------------------------------|---------------------------------|----------------------------|
| The subject property is transected by a stream on the eastern portion of the property. An incinerator is present on the northwestern portion of the property. A building and a wagon shed are present on the southern portion of the property.                            | 1937                            | Historical Sanborn<br>Maps |
| The subject property is cleared with a stream transecting the eastern portion of the property. Two structures are present on the southwestern portion and one structure on the central portion of the property. A path runs through the northern portion of the property. | 1937, 1940, 1950                | Aerial<br>Photographs      |

Durham, Durham County, North Carolina NCDEQ ID No. NONCD0000823 Task Order 823DP-1 S&ME Project No. 23050630

| The subject property is transected by a stream on the eastern portion of the property. An incinerator is present on the northwestern portion of the property. A building, wagon shed, office, and residential building are present on the southern portion of the property. | 1950                            | Historical Sanborn<br>Maps |
|-----------------------------------------------------------------------------------------------------------------------------------------------------------------------------------------------------------------------------------------------------------------------------|---------------------------------|----------------------------|
| The subject property is cleared with a stream transecting the eastern portion of the property. There are two structures on the southwestern portion of the site and a path is located on the northern portion of the site.                                                  | 1955, 1961                      | Aerial<br>Photographs      |
| The subject property is transected by a stream on the eastern portion of the property. There is a park, community center, gravel and stone piles, two garages, an office, a building, and a tank are located on the property.                                               | 1979                            | Historical Sanborn<br>Maps |
| The subject property consists of cleared land with a parking lot and structures in the southern portion of the parcel. A stream transects the eastern portion of the property, and a structure and field are to the west.                                                   | 1964, 1972, 1977                | Aerial<br>Photographs      |
| The subject property is cleared with a parking lot and structures in the southern portion of the parcel. A stream transects the eastern portion of the property, a park with athletic courts and a building is located to the west.                                         | 1983, 2006, 2009,<br>2012, 2020 | Aerial<br>Photographs      |

Table 3 – Historical Use Summary Table (Adjacent Properties)

| Listing/Observed Feature                                                                       | Years Found for<br>This Listing                                                                | Source(s)                  |
|------------------------------------------------------------------------------------------------|------------------------------------------------------------------------------------------------|----------------------------|
| The adjoining properties are mostly residential with some commercial and industrial buildings. | 1937, 1940, 1950,<br>1955, 1961, 1964,<br>1972, 1977, 1983,<br>2006, 2009, 2012,<br>2016, 2020 | Aerial<br>Photographs      |
| The adjoining properties are mostly residential with some offices and commercial properties.   | 1937, 1950, 1979                                                                               | Historical Sanborn<br>Maps |

#### 1950 Source Sheets

Volume 1, Sheet 32 1950