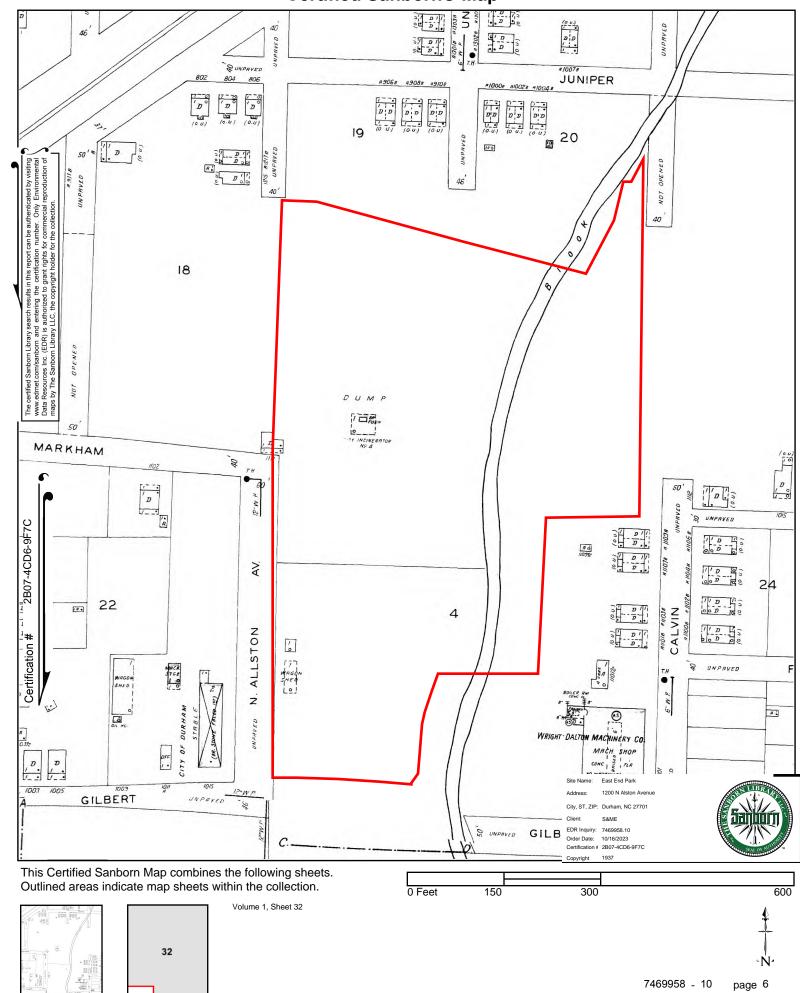

#### Certified Sanborn Results:

Certification # 2B07-4CD6-9F7C

**PO** # 23050630

Project East End Park

#### **Maps Provided:**

1979

1950

1937

Sanborn® Library search results

Certification #: 2B07-4CD6-9F7C

The Sanborn Library includes more than 1.2 million fire insurance maps from Sanborn, Bromley, Perris & Browne, Hopkins, Barlow and others which track historical property usage in approximately 12,000 American cities and towns. Collections searched:

# Sanborn Sheet Key

This Certified Sanborn Map Report is based upon the following Sanborn Fire Insurance map sheets.

#### 1979 Source Sheets

Volume 1, Sheet 32 1979

#### 1950 Source Sheets

Volume 1, Sheet 32 1950

# 1937 Source Sheets

Volume 1, Sheet 32 1937