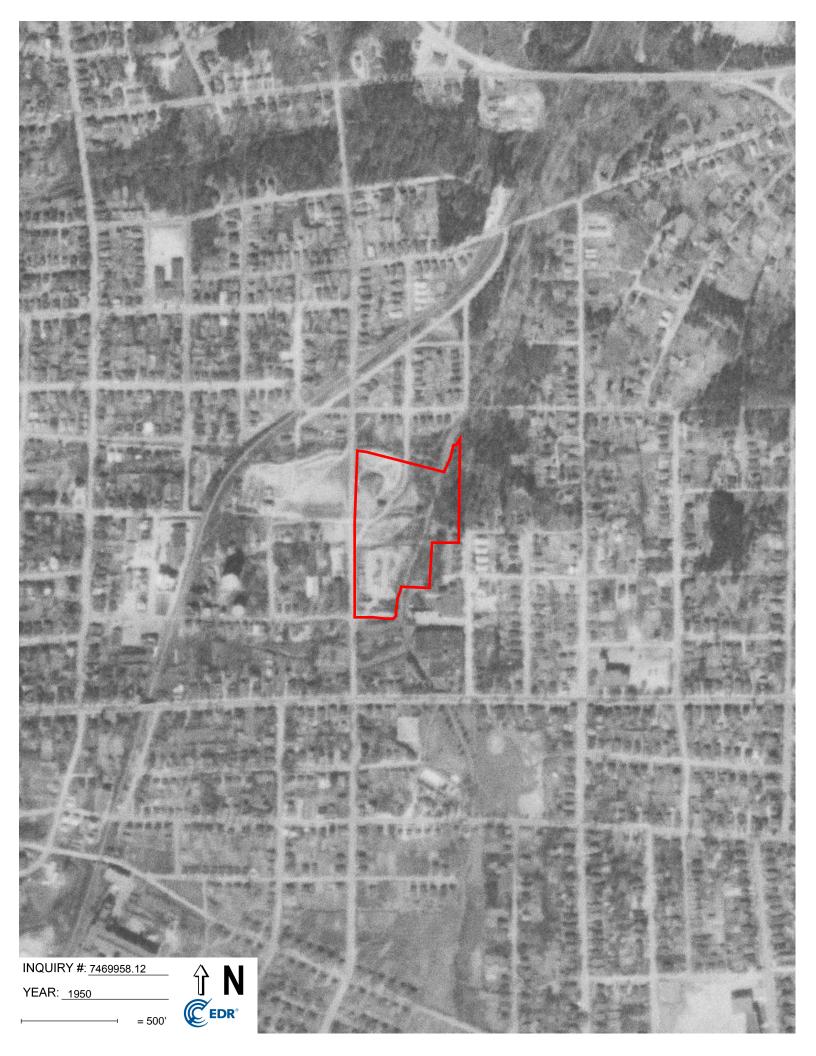

Table 2 – Historical Use Summary Table (Subject Property)

| Listing/Observed Feature                                                                                                                                                                                                                                                  | Years Found for<br>This Listing | Source(s)                  |
|---------------------------------------------------------------------------------------------------------------------------------------------------------------------------------------------------------------------------------------------------------------------------|---------------------------------|----------------------------|
| The subject property is transected by a stream on the eastern portion of the property. An incinerator is present on the northwestern portion of the property. A building and a wagon shed are present on the southern portion of the property.                            | 1937                            | Historical Sanborn<br>Maps |
| The subject property is cleared with a stream transecting the eastern portion of the property. Two structures are present on the southwestern portion and one structure on the central portion of the property. A path runs through the northern portion of the property. | 1937, 1940, 1950                | Aerial<br>Photographs      |