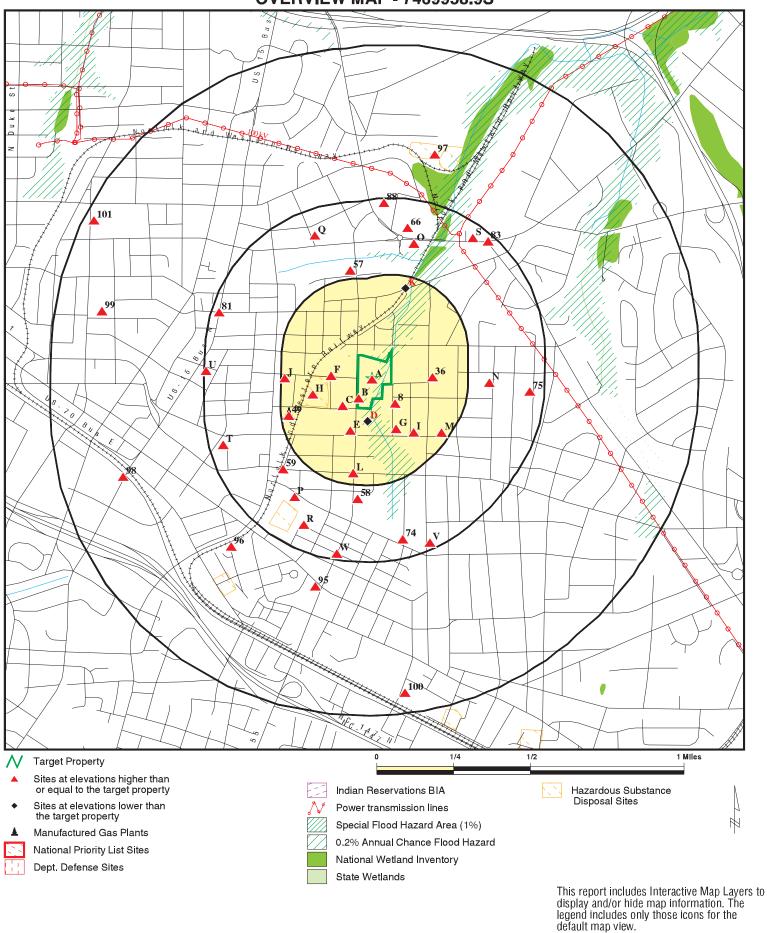

as revealed that there are 3 EDR Hist Cleaner sites within approximately 0.125 miles of the target property.

| Equal/Higher Elevation | Address          | Direction / Distance    | Map ID | Page |  |
|------------------------|------------------|-------------------------|--------|------|--|
| DOBY CLNS              | 1005 HOLLOWAY    | SSE 0 - 1/8 (0.107 mi.) | G24    | 70   |  |
| DURHAM CLEANERS & LA   | 1001 HOLLOWAY ST | SSE 0 - 1/8 (0.112 mi.) | G32    | 84   |  |
| 1003 05 PETER PAN DR   | 1003 HOLLOWAY    | SSE 0 - 1/8 (0.118 mi.) | G33    | 85   |  |

Due to poor or inadequate address information, the following sites were not mapped. Count: 2 records.

Site Name Database(s)

RIGSBEE AVE CR IN SOIL RITE WAY LAUNDRY & DRY CLEANERS

SHWS DRYCLEANERS

## **OVERVIEW MAP - 7469958.9S**



# **DETAIL MAP - 7469958.9S**



 SITE NAME:
 East End Park
 CLIENT:
 S&ME

 ADDRESS:
 1200 N Alston Avenue
 CONTACT:
 Chelsea Parra

 Durham NC 27701
 INQUIRY #:
 7469958.9s

 LAT/LONG:
 35.997152 / 78.884984
 DATE:
 October 13, 2023 5:19 pm

# **MAP FINDINGS SUMMARY**

| Database                                               | Search<br>Distance<br>(Miles) | Target<br>Property | < 1/8       | 1/8 - 1/4   | 1/4 - 1/2      | 1/2 - 1        | > 1            | Total<br>Plotted |
|--------------------------------------------------------|-------------------------------|--------------------|-------------|-------------|----------------|----------------|----------------|------------------|
| STANDARD ENVIRONMENT                                   | TAL RECORDS                   |