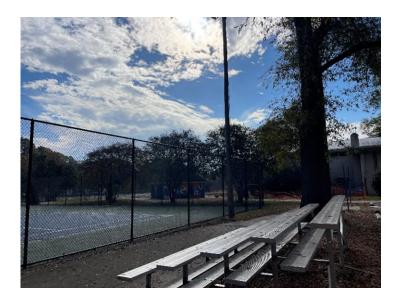

| 6 | Location / Orientation | Southern portion of the site / Looking north            |
|---|------------------------|---------------------------------------------------------|
| O | Remarks                | View of the former sign and signal shop located on site |