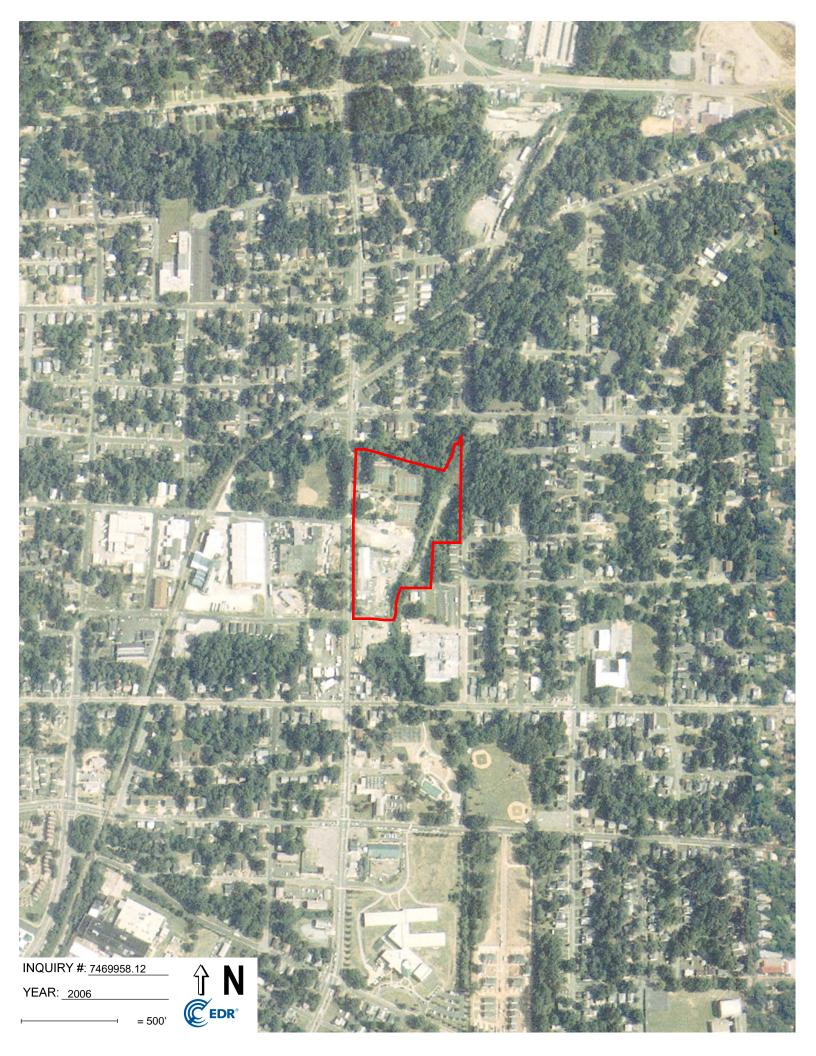

Durham, Durham County, North Carolina NCDEQ ID No. NONCD0000823 Task Order 823DP-1 S&ME Project No. 23050630

| The subject property is transected by a stream on the eastern portion of the property. An incinerator is present on the northwestern portion of the property. A building, wagon shed, office, and residential building are present on the southern portion of the property. | 1950                            | Historical Sanborn<br>Maps |
|-----------------------------------------------------------------------------------------------------------------------------------------------------------------------------------------------------------------------------------------------------------------------------|---------------------------------|----------------------------|
| The subject property is cleared with a stream transecting the eastern portion of the property. There are two structures on the southwestern portion of the site and a path is located on the northern portion of the site.                                                  | 1955, 1961                      | Aerial<br>Photographs      |
| The subject property is transected by a stream on the eastern portion of the property. There is a park, community center, gravel and stone piles, two garages, an office, a building, and a tank are located on the property.                                               | 1979                            | Historical Sanborn<br>Maps |
| The subject property consists of cleared land with a parking lot and structures in the southern portion of the parcel. A stream transects the eastern portion of the property, and a structure and field are to the west.                                                   | 1964, 1972, 1977                | Aerial<br>Photographs      |
| The subject property is cleared with a parking lot and structures in the southern portion of the parcel. A stream transects the eastern portion of the property, a park with athletic courts and a building is located to the west.                                         | 1983, 2006, 2009,<br>2012, 2020 | Aerial<br>Photographs      |

#### Search Results:

| Year | Scale       | Details                        | Source    |
|------|-------------|--------------------------------|-----------|
| 2020 | <br>1"=500' | Flight Year: 2020              | USDA/NAIP |
| 2016 | 1"=500'     | Flight Year: 2016              | USDA/NAIP |
| 2012 | 1"=500'     | Flight Year: 2012              | USDA/NAIP |
| 2009 | 1"=500'     | Flight Year: 2009              | USDA/NAIP |
| 2006 | 1"=500'     | Flight Year: 2006              | USDA/NAIP |
| 1983 | 1"=500'     | Flight Date: April 04, 1983    | NHAP      |
| 1977 | 1"=500'     | Flight Date: November 13, 1977 | USGS      |
| 1972 | 1"=500'     | Flight Date: April 05, 1972    | USGS      |
| 1964 | 1"=500'     | Flight Date: October 10, 1964  | USGS      |
| 1961 | 1"=500'     | Flight Date: August 17, 1961   | USGS      |
| 1955 | 1"=500'     | Flight Date: March 30, 1955    | USDA      |
| 1950 | 1"=500'     | Flight Date: November 18, 1950 | USGS      |
| 1940 | 1"=500'     | Flight Date: October 25, 1940  | USDA      |
| 1937 | 1"=500'     | Flight Date: December 11, 1937 | USDA      |