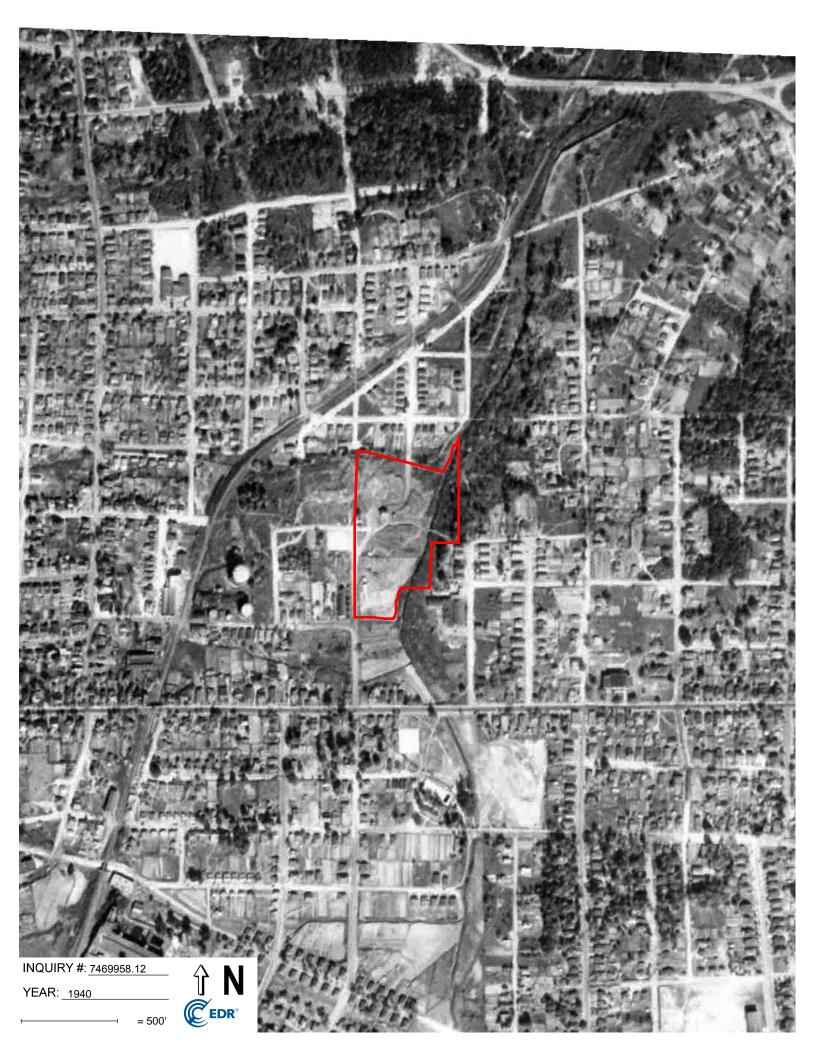

Table 2 – Historical Use Summary Table (Subject Property)

| Listing/Observed Feature                                                                                                                                                                                                                                                  | Years Found for<br>This Listing | Source(s)                  |
|---------------------------------------------------------------------------------------------------------------------------------------------------------------------------------------------------------------------------------------------------------------------------|---------------------------------|----------------------------|
| The subject property is transected by a stream on the eastern portion of the property. An incinerator is present on the northwestern portion of the property. A building and a wagon shed are present on the southern portion of the property.                            | 1937                            | Historical Sanborn<br>Maps |
| The subject property is cleared with a stream transecting the eastern portion of the property. Two structures are present on the southwestern portion and one structure on the central portion of the property. A path runs through the northern portion of the property. | 1937, 1940, 1950                | Aerial<br>Photographs      |