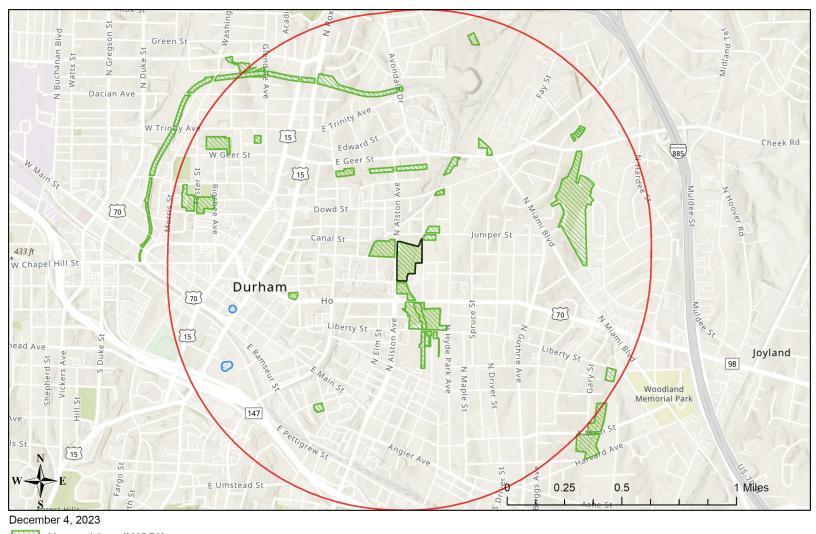

# 7.0 Sensitive Environments Survey

S&ME contacted State and Federal agencies requesting information about documented sensitive environments within 500 feet of the site boundary. Refer to **Table 4** for agency-related information. Agency correspondence is included in **Appendix III**. In accordance with the approved Work Plan, agency inquiries with no response within 30 days were considered a negative response and noted as NR (no response) on **Table 4**. Responses were received from the United States Forest Service, NC Division of Parks and Recreation – Natural Heritage Program, North Carolina Division of Forest Resources, North Carolina Wildlife Resources Commission, and NC Division of Water Resources.

Refer to each agency's comments in **Table 4** and the correspondence included in **Appendix III** for a more detailed description.

NR = No Response Received.

No = No documented sensitive environments were identified within 500 feet of the site.

Inquiries to all agencies made via email sent on November 14, 2023. A copy of the request is included in Appendix III.