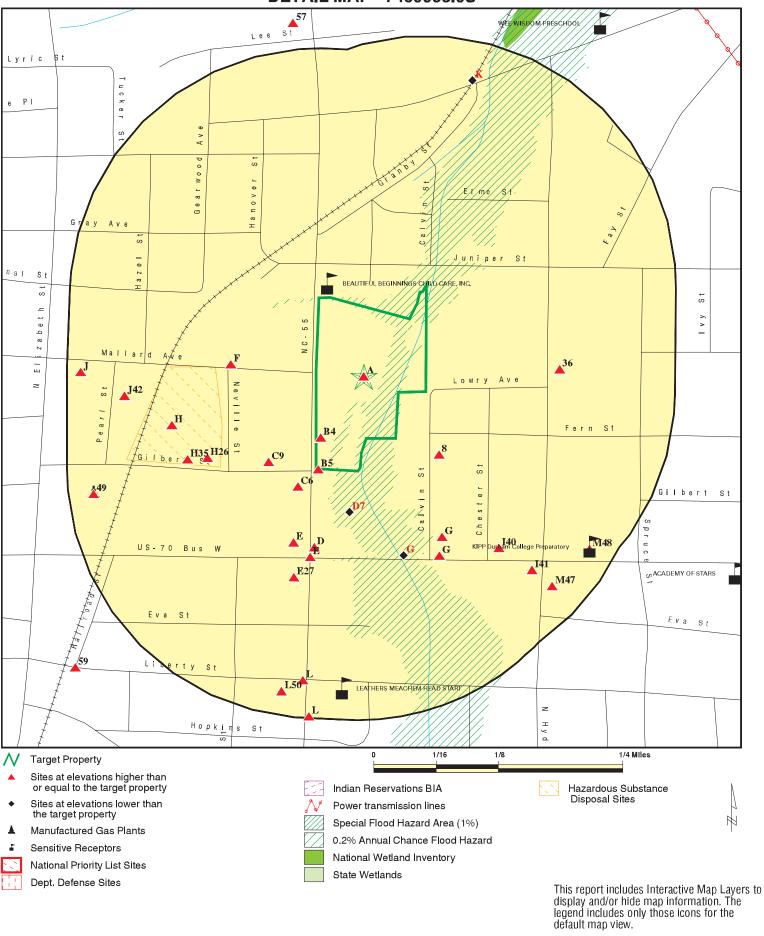

Hist Cleaner sites within approximately 0.125 miles of the target property.

| Equal/Higher Elevation | Address          | Direction / Distance    | Map ID | Page |  |
|------------------------|------------------|-------------------------|--------|------|--|
| DOBY CLNS              | 1005 HOLLOWAY    | SSE 0 - 1/8 (0.107 mi.) | G24    | 70   |  |
| DURHAM CLEANERS & LA   | 1001 HOLLOWAY ST | SSE 0 - 1/8 (0.112 mi.) | G32    | 84   |  |
| 1003 05 PETER PAN DR   | 1003 HOLLOWAY    | SSE 0 - 1/8 (0.118 mi.) | G33    | 85   |  |

Due to poor or inadequate address information, the following sites were not mapped. Count: 2 records.

Site Name Database(s)

RIGSBEE AVE CR IN SOIL RITE WAY LAUNDRY & DRY CLEANERS

SHWS DRYCLEANERS

## **OVERVIEW MAP - 7469958.9S**



# **DETAIL MAP - 7469958.9S**



 SITE NAME:
 East End Park
 CLIENT:
 S&ME

 ADDRESS:
 1200 N Alston Avenue
 CONTACT:
 Chelsea Parra

 Durham NC 27701
 INQUIRY #:
 7469958.9s

 LAT/LONG:
 35.997152 / 78.884984
 DATE:
 October 13, 2023 5:19 pm

# **MAP FINDINGS SUMMARY**

| Database                                               | Search<br>Distance<br>(Miles) | Target<br>Property | < 1/8       | 1/8 - 1/4   | 1/4 - 1/2      | 1/2 - 1        | > 1            | Total<br>Plotted |
|--------------------------------------------------------|-------------------------------|--------------------|-------------|-------------|----------------|----------------|----------------|------------------|
| STANDARD ENVIRONMENT                                   | TAL RECORDS                   |                    |             |             |