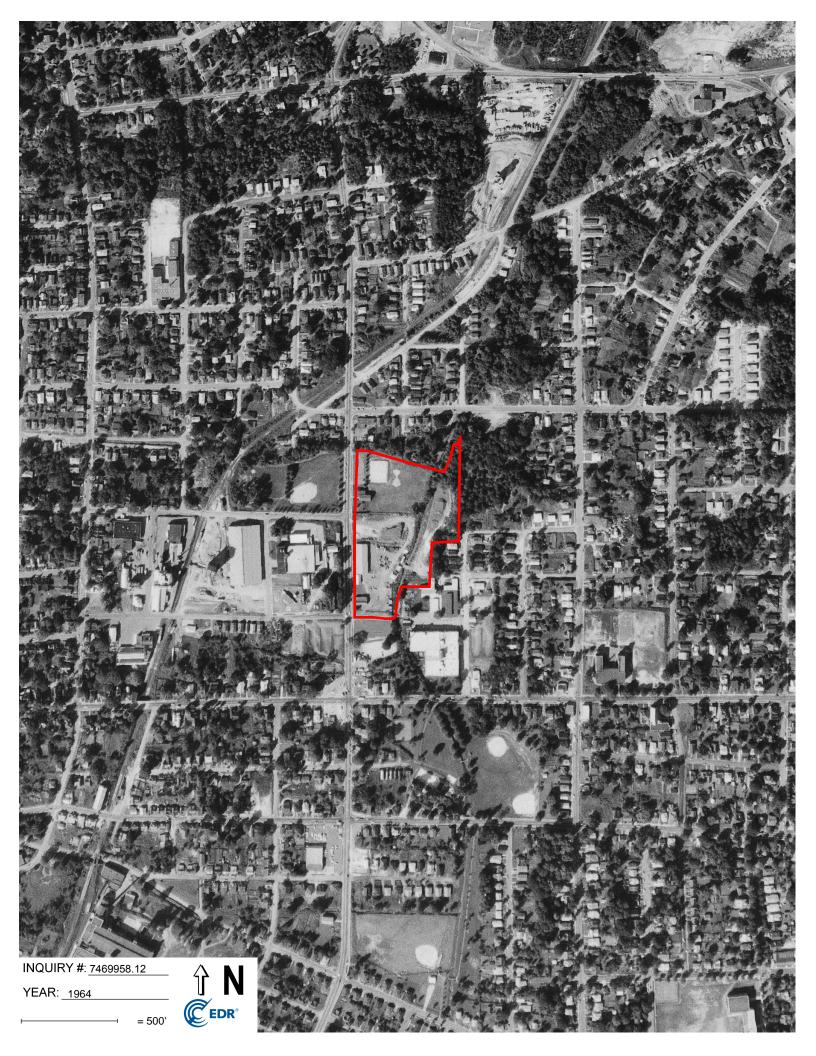

#### Search Results:

| Year | Scale       | Details                        | Source    |
|------|-------------|--------------------------------|-----------|
| 2020 | <br>1"=500' | Flight Year: 2020              | USDA/NAIP |
| 2016 | 1"=500'     | Flight Year: 2016              | USDA/NAIP |
| 2012 | 1"=500'     | Flight Year: 2012              | USDA/NAIP |
| 2009 | 1"=500'     | Flight Year: 2009              | USDA/NAIP |
| 2006 | 1"=500'     | Flight Year: 2006              | USDA/NAIP |
| 1983 | 1"=500'     | Flight Date: April 04, 1983    | NHAP      |
| 1977 | 1"=500'     | Flight Date: November 13, 1977 | USGS      |
| 1972 | 1"=500'     | Flight Date: April 05, 1972    | USGS      |
| 1964 | 1"=500'     | Flight Date: October 10, 1964  | USGS      |
| 1961 | 1"=500'     | Flight Date: August 17, 1961   | USGS      |
| 1955 | 1"=500'     | Flight Date: March 30, 1955    | USDA      |
| 1950 | 1"=500'     | Flight Date: November 18, 1950 | USGS      |
| 1940 | 1"=500'     | Flight Date: October 25, 1940  | USDA      |
| 1937 | 1"=500'     | Flight Date: December 11, 1937 | USDA      |

Durham, Durham County, North Carolina NCDEQ ID No. NONCD0000823 Task Order 823DP-1 S&ME Project No. 23050630

| The subject property is transected by a stream on the eastern portion of the property. An incinerator is present on the northwestern portion of the property. A building, wagon shed, office, and residential building are present on the southern portion of the property. | 1950                            | Historical Sanborn<br>Maps |
|-----------------------------------------------------------------------------------------------------------------------------------------------------------------------------------------------------------------------------------------------------------------------------|---------------------------------|----------------------------|
| The subject property is cleared with a stream transecting the eastern portion of the property. There are two structures on the southwestern portion of the site and a path is located on the northern portion of the site.                                                  | 1955, 1961                      | Aerial<br>Photographs      |
| The subject property is transected by a stream on the eastern portion of the property. There is a park, community center, gravel and stone piles, two garages, an office, a building, and a tank are located on the property.                                               | 1979                            | Historical Sanborn<br>Maps |
| The subject property consists of cleared land with a parking lot and structures in the southern portion of the parcel. A stream transects the eastern portion of the property, and a structure and field are to the west.                                                   | 1964, 1972, 1977                | Aerial<br>Photographs      |
| The subject property is cleared with a parking lot and structures in the southern portion of the parcel. A stream transects the eastern portion of the property, a park with athletic courts and a building is located to the west.                                         | 1983, 2006, 2009,<br>2012, 2020 | Aerial<br>Photographs      |