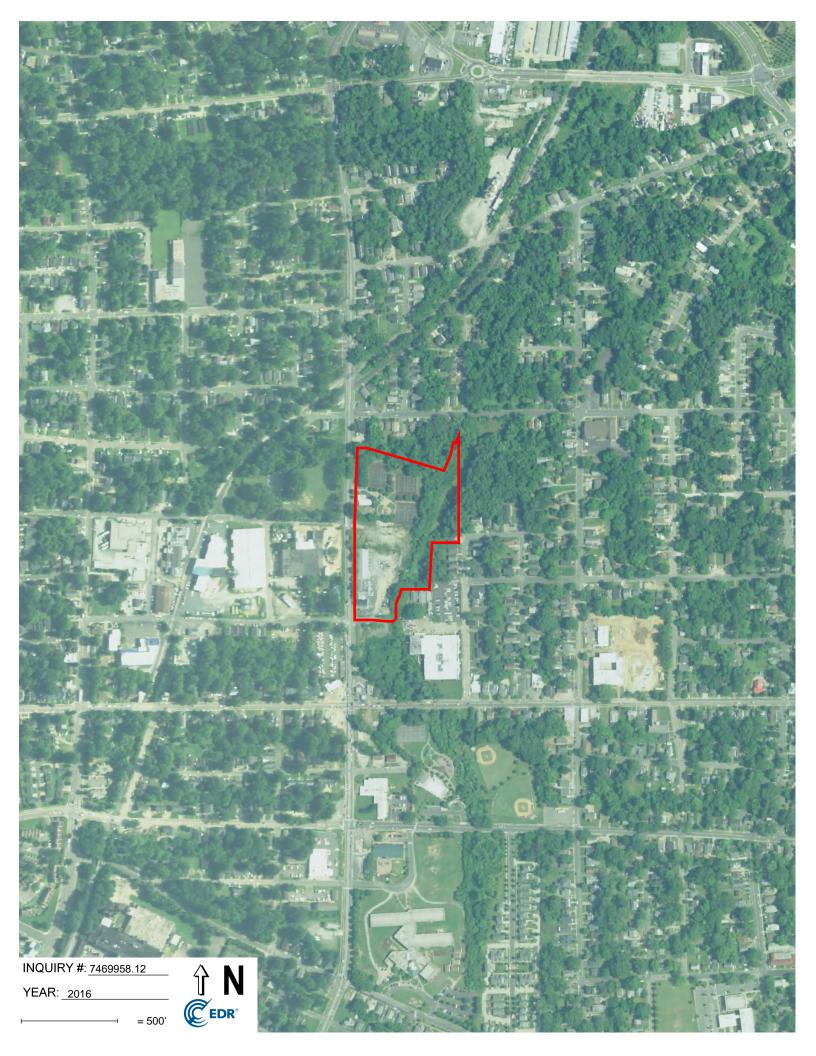

#### Search Results:

| Year | Scale       | Details                        | Source    |
|------|-------------|--------------------------------|-----------|
| 2020 | <br>1"=500' | Flight Year: 2020              | USDA/NAIP |
| 2016 | 1"=500'     | Flight Year: 2016              | USDA/NAIP |
| 2012 | 1"=500'     | Flight Year: 2012              | USDA/NAIP |
| 2009 | 1"=500'     | Flight Year: 2009              | USDA/NAIP |
| 2006 | 1"=500'     | Flight Year: 2006              | USDA/NAIP |
| 1983 | 1"=500'     | Flight Date: April 04, 1983    | NHAP      |
| 1977 | 1"=500'     | Flight Date: November 13, 1977 | USGS      |
| 1972 | 1"=500'     | Flight Date: April 05, 1972    | USGS      |
| 1964 | 1"=500'     | Flight Date: October 10, 1964  | USGS      |
| 1961 | 1"=500'     | Flight Date: August 17, 1961   | USGS      |
| 1955 | 1"=500'     | Flight Date: March 30, 1955    | USDA      |
| 1950 | 1"=500'     | Flight Date: November 18, 1950 | USGS      |
| 1940 | 1"=500'     | Flight Date: October 25, 1940  | USDA      |
| 1937 | 1"=500'     | Flight Date: December 11, 1937 | USDA      |