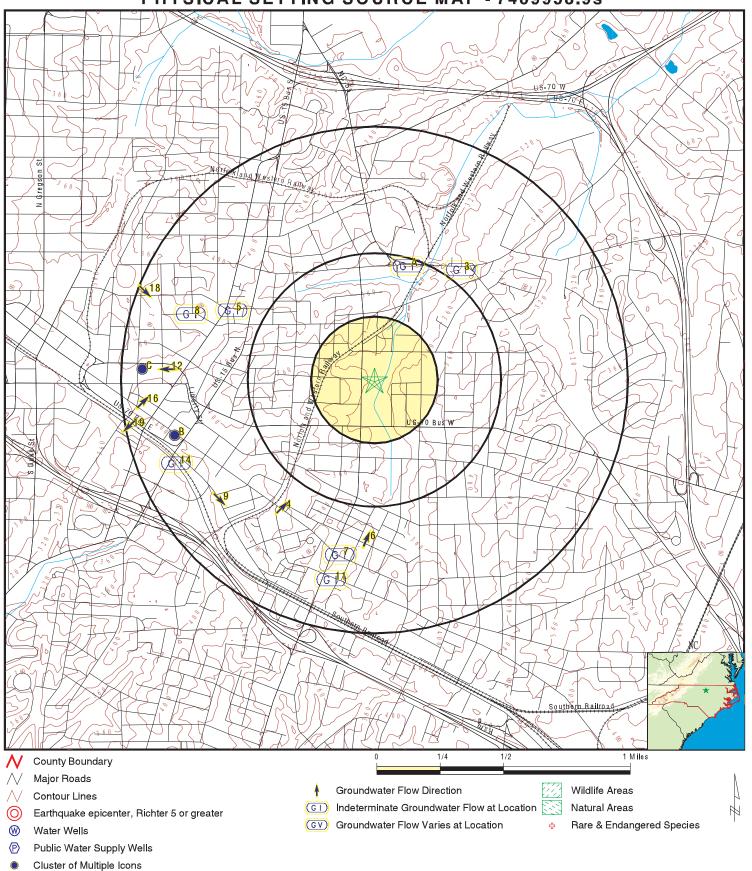

East End Park is located in the Ridge and Valley-Piedmont Hydrographic Region of North Carolina and is a part of the Neuse River Basin. The eastern portion of the site is transected by an unnamed tributary to Ellerbe Creek. Based upon a review of topographic maps, groundwater at the site is anticipated to generally flow to the northeast toward the unnamed tributary (**Figure 3**).