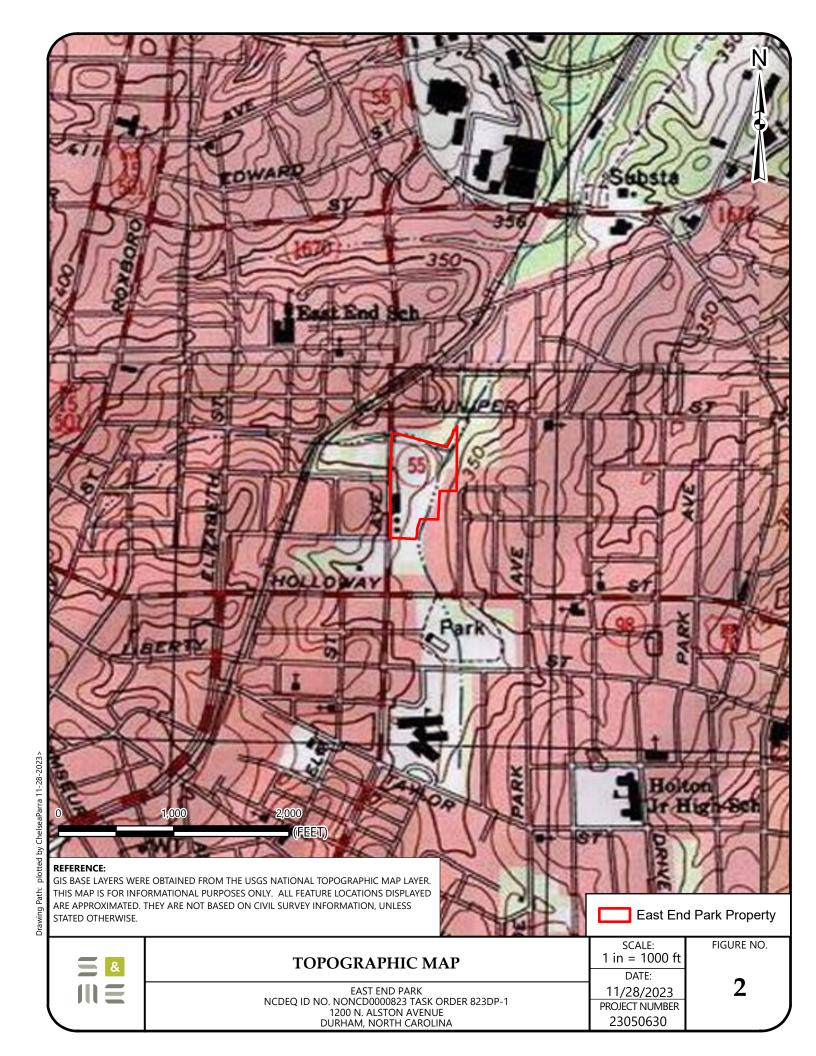

East End Park is located in the Ridge and Valley-Piedmont Hydrographic Region of North Carolina and is a part of the Neuse River Basin. The eastern portion of the site is transected by an unnamed tributary to Ellerbe Creek. Based upon a review of topographic maps, groundwater at the site is anticipated to generally flow to the northeast toward the unnamed tributary (**Figure 3**).

# 6.0 Water Source Survey

S&ME personnel conducted a water source survey to identify wells, springs, and surface water intakes, used as water sources, within 1,000 feet from the site boundary. Water source information was obtained from the City of Durham Public Works Geographic and Business Information Systems Unit and from a visual inspection of the site vicinity. The visual site inspection of the site vicinity noted that majority of the local residential buildings were observed with water meter vaults in their front yards along Juniper Street, Gray Ave, Canal Street, Hazel Street, Manteo Street, Alston Avenue, and the surrounding area. Data provided by the City of Durham Public Works Geographic and Business Information Systems Unit confirmed a water line positioned on these roads. Based on the data provided it appears that areas within a 1000-foot radius of the site appear to have water lines positioned on the roads.

A stream is located on the property and runs northeast through the property. The stream is shown on **Figure 3**.

# 7.0 Sensitive Environments Survey

S&ME contacted State and Federal agencies requesting information about documented sensitive environments within 500 feet of the site boundary. Refer to **Table 4** for agency-related information. Agency correspondence is included in **Appendix III**. In accordance with the approved Work Plan, agency inquiries with no response within 30 days were considered a negative response and noted as NR (no response) on **Table 4**. Responses were received from the United States Forest Service, NC Division of Parks and Recreation – Natural Heritage Program, North Carolina Division of Forest Resources, North Carolina Wildlife Resources Commission, and NC Division of Water Resources.