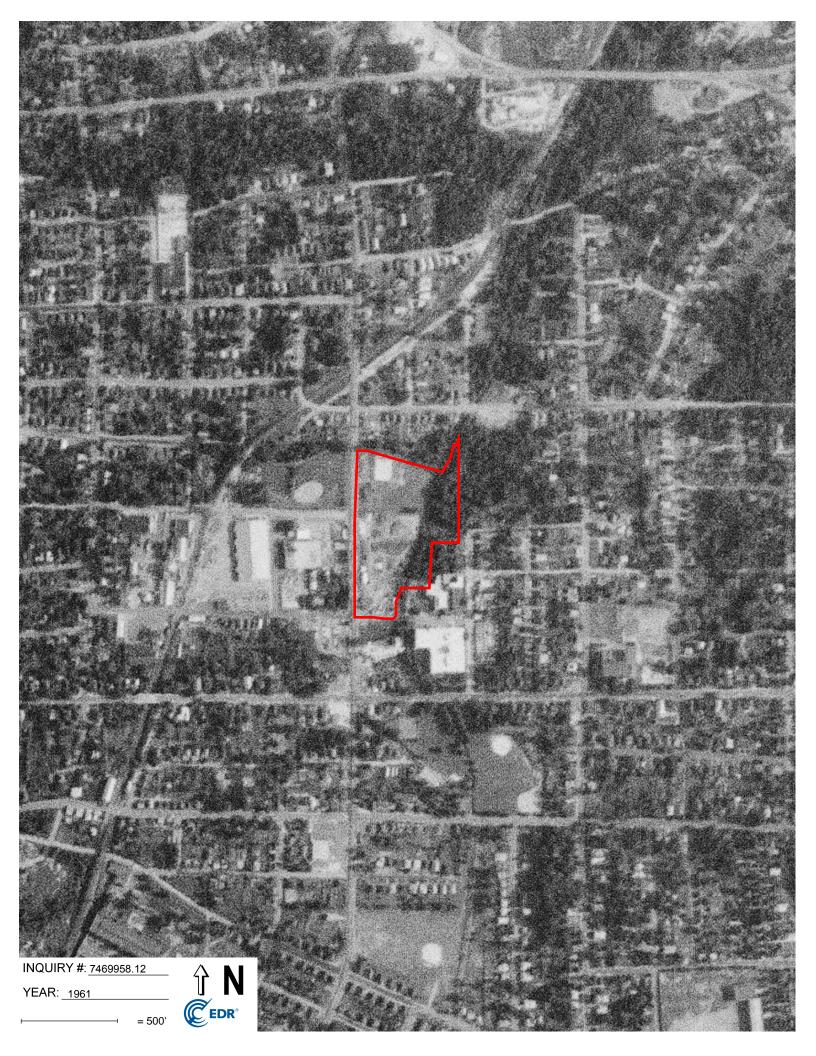

#### Search Results:

| Year | Scale       | Details                        | Source    |
|------|-------------|--------------------------------|-----------|
| 2020 | <br>1"=500' | Flight Year: 2020              | USDA/NAIP |
| 2016 | 1"=500'     | Flight Year: 2016              | USDA/NAIP |
| 2012 | 1"=500'     | Flight Year: 2012              | USDA/NAIP |
| 2009 | 1"=500'     | Flight Year: 2009              | USDA/NAIP |
| 2006 | 1"=500'     | Flight Year: 2006              | USDA/NAIP |
| 1983 | 1"=500'     | Flight Date: April 04, 1983    | NHAP      |
| 1977 | 1"=500'     | Flight Date: November 13, 1977 | USGS      |
| 1972 | 1"=500'     | Flight Date: April 05, 1972    | USGS      |
| 1964 | 1"=500'     | Flight Date: October 10, 1964  | USGS      |
| 1961 | 1"=500'     | Flight Date: August 17, 1961   | USGS      |
| 1955 | 1"=500'     | Flight Date: March 30, 1955    | USDA      |
| 1950 | 1"=500'     | Flight Date: November 18, 1950 | USGS      |
| 1940 | 1"=500'     | Flight Date: October 25, 1940  | USDA      |
| 1937 | 1"=500'     | Flight Date: December 11, 1937 | USDA      |

Durham, Durham County, North Carolina NCDEQ ID No. NONCD0000823 Task Order 823DP-1 S&ME Project No. 23050630

| The subject property is transected by a stream on the eastern portion of the property. An incinerator is present on the northwestern portion of the property. A building, wagon shed, office, and residential building are present on the southern portion of the property. | 1950                            | Historical Sanborn<br>Maps |
|-----------------------------------------------------------------------------------------------------------------------------------------------------------------------------------------------------------------------------------------------------------------------------|---------------------------------|----------------------------|
| The subject property is cleared with a stream transecting the eastern portion of the property. There are two structures on the southwestern portion of the site and a path is located on the northern portion of the site.                                                  | 1955, 1961                      | Aerial<br>Photographs      |
| The subject property is transected by a stream on the eastern portion of the property. There is a park, community center, gravel and stone piles, two garages, an office, a building, and a tank are located on the property.                                               | 1979                            | Historical Sanborn<br>Maps |
| The subject property consists of cleared land with a parking lot and structures in the southern portion of the parcel. A stream transects the eastern portion of the property, and a structure and field are to the west.                                                   | 1964, 1972, 1977                | Aerial<br>Photographs      |
| The subject property is cleared with a parking lot and structures in the southern portion of the parcel. A stream transects the eastern portion of the property, a park with athletic courts and a building is located to the west.                                         | 1983, 2006, 2009,<br>2012, 2020 | Aerial<br>Photographs      |