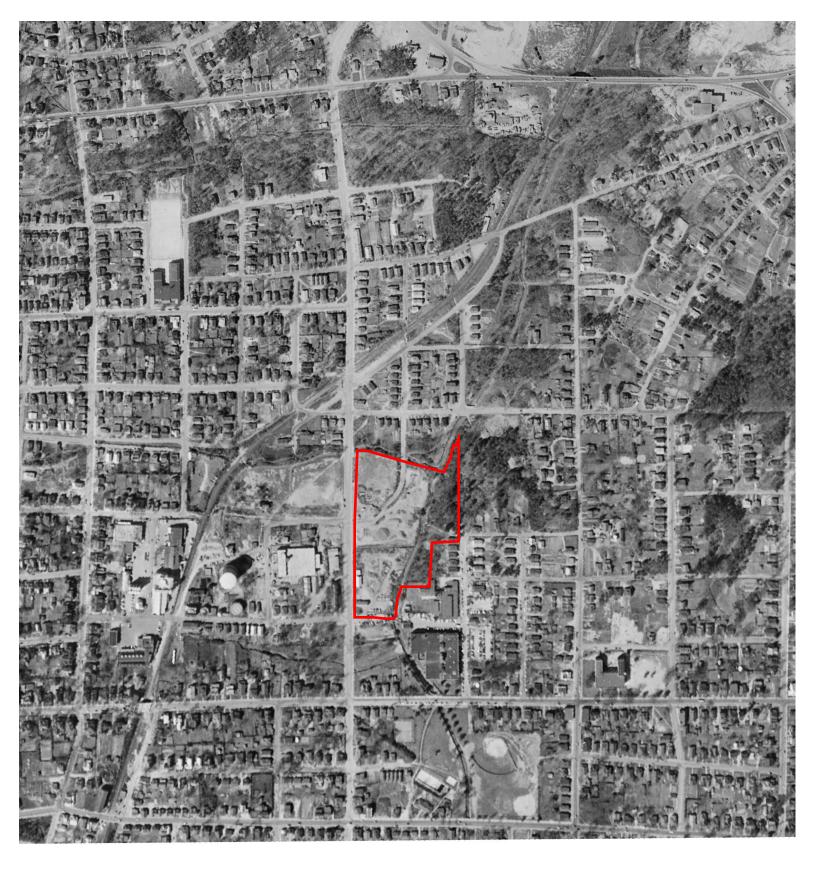

#### Search Results:

| Year | Scale       | Details                        | Source    |
|------|-------------|--------------------------------|-----------|
| 2020 | <br>1"=500' | Flight Year: 2020              | USDA/NAIP |
| 2016 | 1"=500'     | Flight Year: 2016              | USDA/NAIP |
| 2012 | 1"=500'     | Flight Year: 2012              | USDA/NAIP |
| 2009 | 1"=500'     | Flight Year: 2009              | USDA/NAIP |
| 2006 | 1"=500'     | Flight Year: 2006              | USDA/NAIP |
| 1983 | 1"=500'     | Flight Date: April 04, 1983    | NHAP      |
| 1977 | 1"=500'     | Flight Date: November 13, 1977 | USGS      |
| 1972 | 1"=500'     | Flight Date: April 05, 1972    | USGS      |
| 1964 | 1"=500'     | Flight Date: October 10, 1964  | USGS      |
| 1961 | 1"=500'     | Flight Date: August 17, 1961   | USGS      |
| 1955 | 1"=500'     | Flight Date: March 30, 1955    | USDA      |
| 1950 | 1"=500'     | Flight Date: November 18, 1950 | USGS      |
| 1940 | 1"=500'     | Flight Date: October 25, 1940  | USDA      |
| 1937 | 1"=500'     | Flight Date: December 11, 1937 | USDA      |

Durham, Durham County, North Carolina NCDEQ ID No. NONCD0000823 Task Order 823DP-1 S&ME Project No. 23050630

| The subject property is transected by a stream on the eastern portion of the property. An incinerator is present on the northwestern portion of the property. A building, wagon shed, office, and residential building are present on the southern portion of the property. | 1950                            | Historical Sanborn<br>Maps |
|-----------------------------------------------------------------------------------------------------------------------------------------------------------------------------------------------------------------------------------------------------------------------------|---------------------------------|----------------------------|
| The subject property is cleared with a stream transecting the eastern portion of the property. There are two structures on the southwestern portion of the site and a path is located on the northern portion of the site.                                                  | 1955, 1961                      | Aerial<br>Photographs      |
| The subject property is transected by a stream on the eastern portion of the property. There is a park, community center, gravel and stone piles, two garages, an office, a building, and a tank are located on the property.                                               | 1979                            | Historical Sanborn<br>Maps |
| The subject property consists of cleared land with a parking lot and structures in the southern portion of the parcel. A stream transects the eastern portion of the property, and a structure and field are to the west.                                                   | 1964, 1972, 1977                | Aerial<br>Photographs      |
| The subject property is cleared with a parking lot and structures in the southern portion of the parcel. A stream transects the eastern portion of the property, a park with athletic courts and a building is located to the west.                                         | 1983, 2006, 2009,<br>2012, 2020 | Aerial<br>Photographs      |