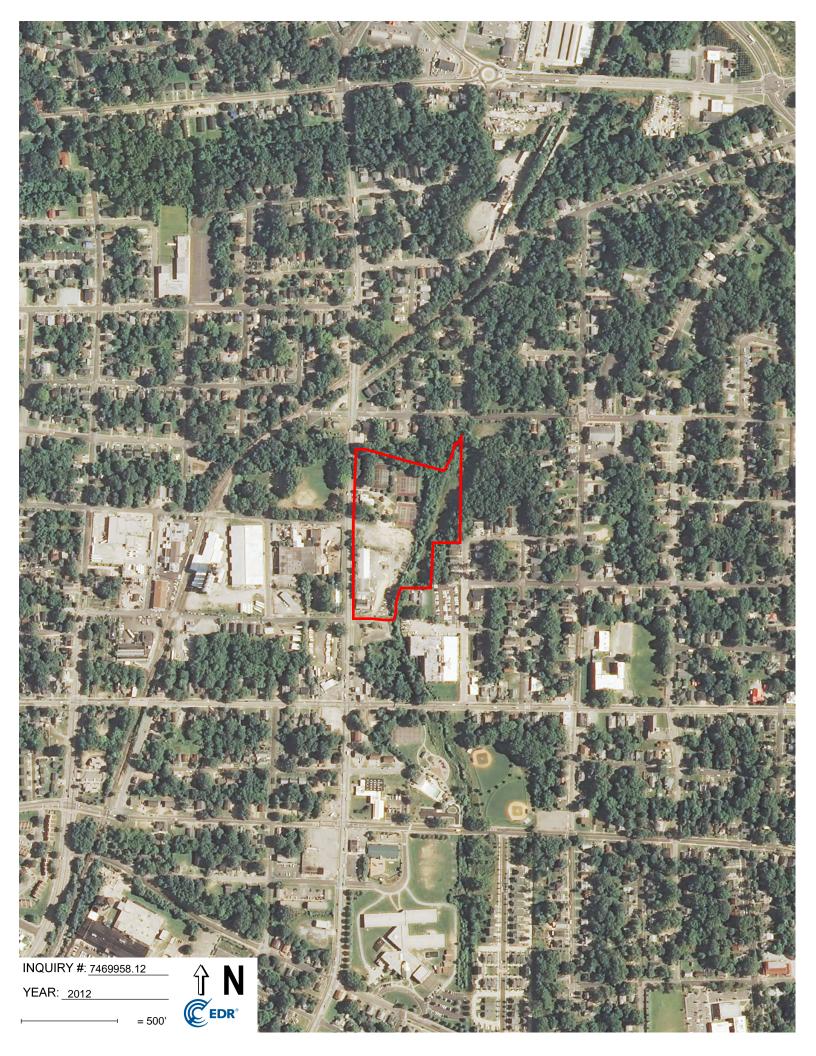

#### Search Results:

| Year | Scale       | Details                        | Source    |
|------|-------------|--------------------------------|-----------|
| 2020 | <br>1"=500' | Flight Year: 2020              | USDA/NAIP |
| 2016 | 1"=500'     | Flight Year: 2016              | USDA/NAIP |
| 2012 | 1"=500'     | Flight Year: 2012              | USDA/NAIP |
| 2009 | 1"=500'     | Flight Year: 2009              | USDA/NAIP |
| 2006 | 1"=500'     | Flight Year: 2006              | USDA/NAIP |
| 1983 | 1"=500'     | Flight Date: April 04, 1983    | NHAP      |
| 1977 | 1"=500'     | Flight Date: November 13, 1977 | USGS      |
| 1972 | 1"=500'     | Flight Date: April 05, 1972    | USGS      |
| 1964 | 1"=500'     | Flight Date: October 10, 1964  | USGS      |
| 1961 | 1"=500'     | Flight Date: August 17, 1961   | USGS      |
| 1955 | 1"=500'     | Flight Date: March 30, 1955    | USDA      |
| 1950 | 1"=500'     | Flight Date: November 18, 1950 | USGS      |
| 1940 | 1"=500'     | Flight Date: October 25, 1940  | USDA      |
| 1937 | 1"=500'     | Flight Date: December 11, 1937 | USDA      |