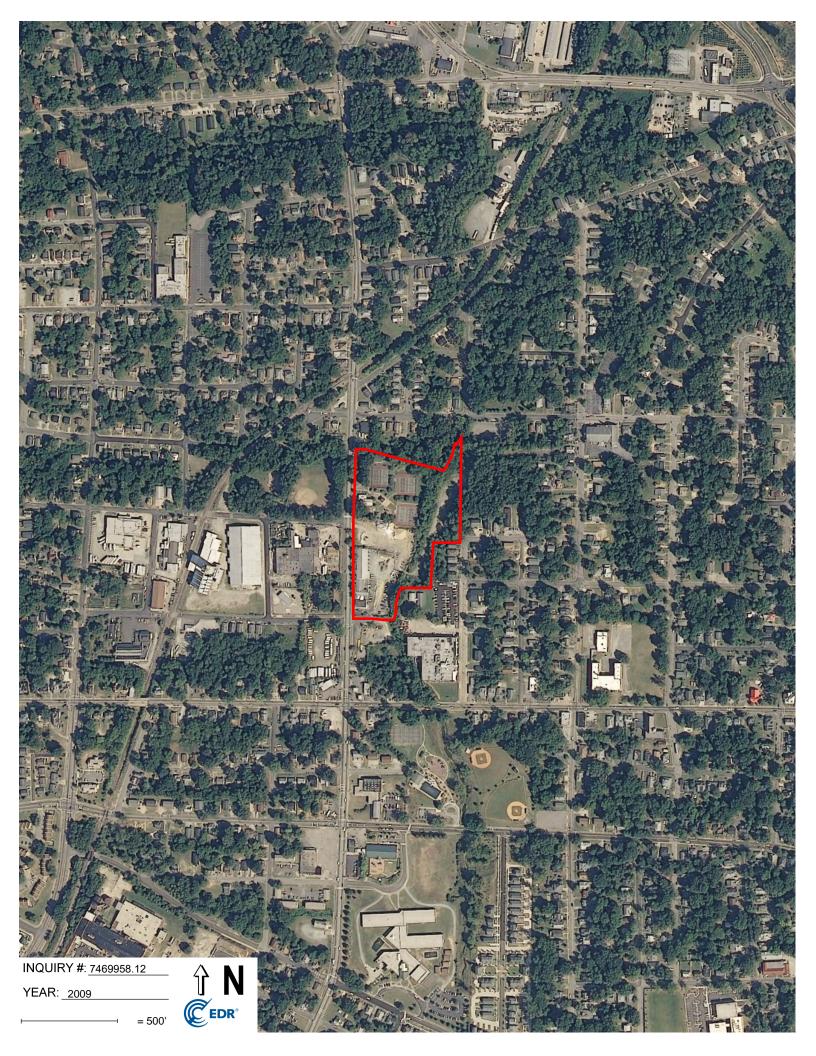

Durham, Durham County, North Carolina NCDEQ ID No. NONCD0000823 Task Order 823DP-1 S&ME Project No. 23050630

| The subject property is transected by a stream on the eastern portion of the property. An incinerator is present on the northwestern portion of the property. A building, wagon shed, office, and residential building are present on the southern portion of the property. | 1950                            | Historical Sanborn<br>Maps |
|-----------------------------------------------------------------------------------------------------------------------------------------------------------------------------------------------------------------------------------------------------------------------------|---------------------------------|----------------------------|
| The subject property is cleared with a stream transecting the eastern portion of the property. There are two structures on the southwestern portion of the site and a path is located on the northern portion of the site.                                                  | 1955, 1961                      | Aerial<br>Photographs      |
| The subject property is transected by a stream on the eastern portion of the property. There is a park, community center, gravel and stone piles, two garages, an office, a building, and a tank are located on the property.                                               | 1979                            | Historical Sanborn<br>Maps |
| The subject property consists of cleared land with a parking lot and structures in the southern portion of the parcel. A stream transects the eastern portion of the property, and a structure and field are to the west.                                                   | 1964, 1972, 1977                | Aerial<br>Photographs      |
| The subject property is cleared with a parking lot and structures in the southern portion of the parcel. A stream transects the eastern portion of the property, a park with athletic courts and a building is located to the west.                                         | 1983, 2006, 2009,<br>2012, 2020 | Aerial<br>Photographs      |

#### Search Results:

| Year | Scale       | Details                        | Source    |
|------|-------------|--------------------------------|-----------|
| 2020 | <br>1"=500' | Flight Year: 2020              | USDA/NAIP |
| 2016 | 1"=500'     | Flight Year: 2016              | USDA/NAIP |
| 2012 | 1"=500'     | Flight Year: 2012              | USDA/NAIP |
| 2009 | 1"=500'     | Flight Year: 2009              | USDA/NAIP |
| 2006 | 1"=500'     | Flight Year: 2006              | USDA/NAIP |
| 1983 | 1"=500'     | Flight Date: April 04, 1983    | NHAP      |
| 1977 | 1"=500'     | Flight Date: November 13, 1977 | USGS      |
| 1972 | 1"=500'     | Flight Date: April 05, 1972    | USGS      |
| 1964 | 1"=500'     | Flight Date: October 10, 1964  | USGS      |
| 1961 | 1"=500'     | Flight Date: August 17, 1961   | USGS      |
| 1955 | 1"=500'     | Flight Date: March 30, 1955    | USDA      |
| 1950 | 1"=500'     | Flight Date: November 18, 1950 | USGS      |
| 1940 | 1"=500'     | Flight Date: October 25, 1940  | USDA      |
| 1937 | 1"=500'     | Flight Date: December 11, 1937 | USDA      |