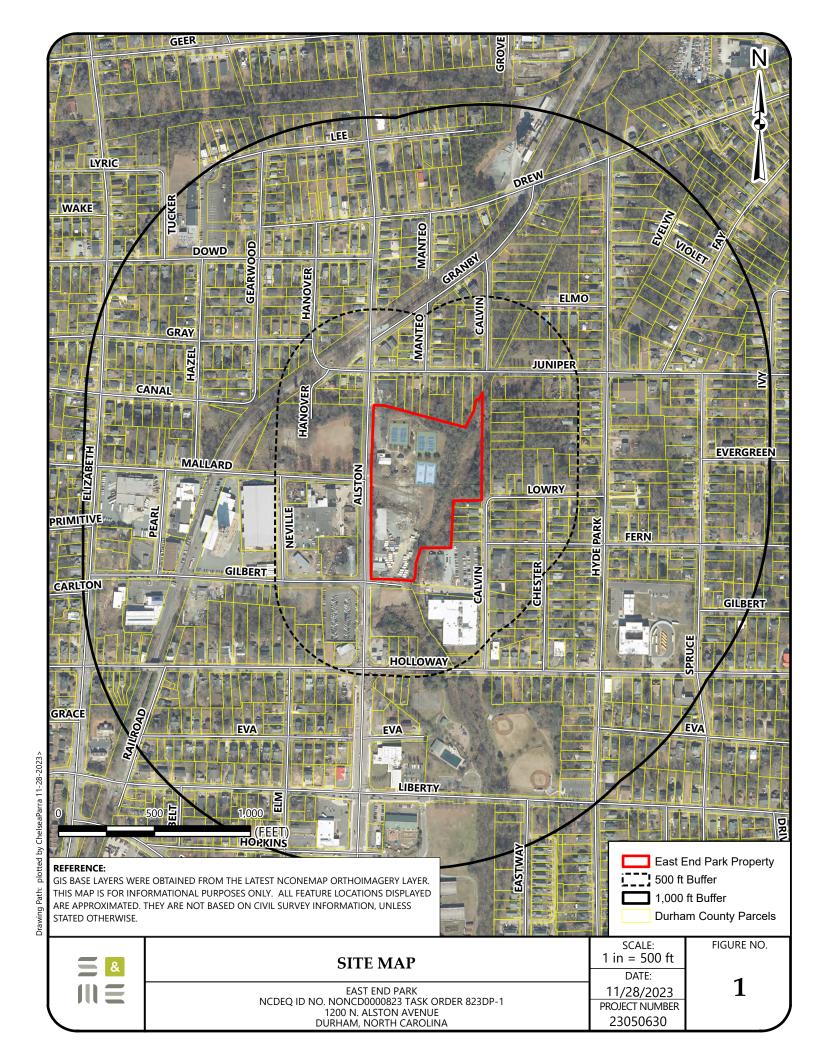

# 4.0 Local Geologic, Hydrogeologic and Soil Conditions

According to the *Geologic Map of North Carolina*, dated 1985, the East End Park site is located in the Piedmont Physiographic Province. More specifically, the site is located over Conglomerate, fanglomerate, sandstone, and mudstone (sedimentary rock) from the Mesozoic Era and Triassic Period.

East End Park is located in the Ridge and Valley-Piedmont Hydrographic Region of North Carolina and is a part of the Neuse River Basin. The eastern portion of the site is transected by an unnamed tributary to Ellerbe Creek. Based upon a review of topographic maps, groundwater at the site is anticipated to generally flow to the northeast toward the unnamed tributary (**Figure 3**).