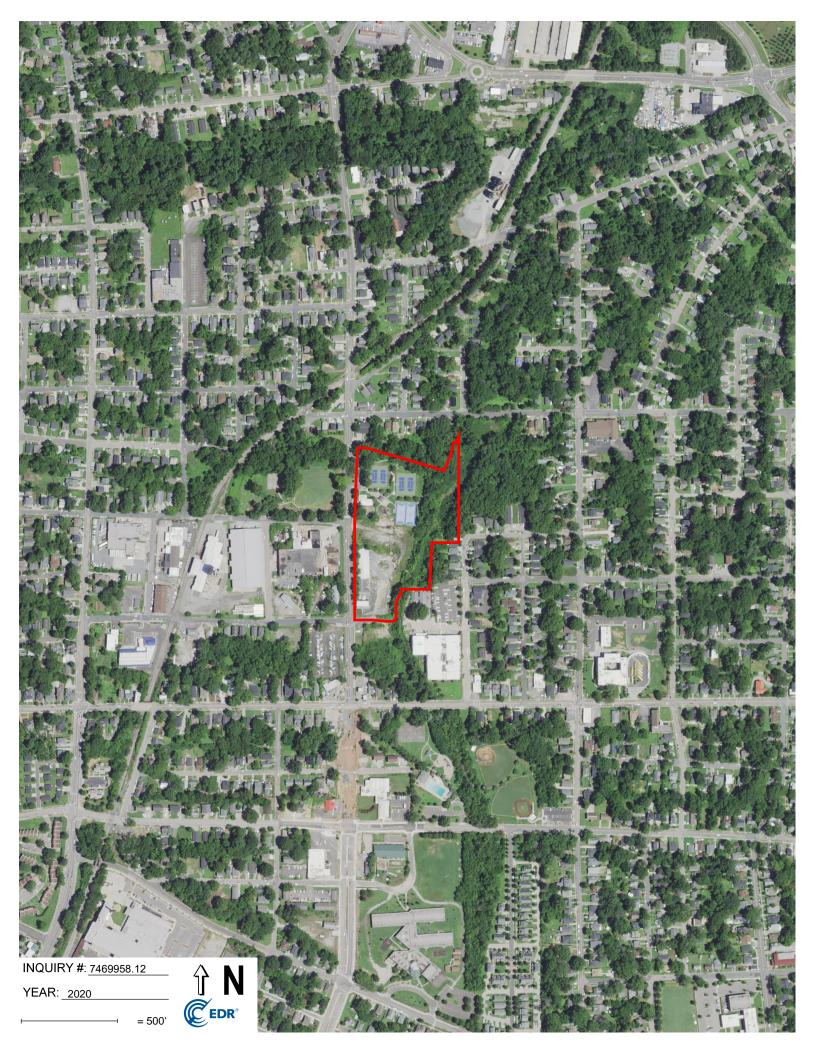

#### Search Results:

| Year | Scale       | Details                        | Source    |
|------|-------------|--------------------------------|-----------|
| 2020 | <br>1"=500' | Flight Year: 2020              | USDA/NAIP |
| 2016 | 1"=500'     | Flight Year: 2016              | USDA/NAIP |
| 2012 | 1"=500'     | Flight Year: 2012              | USDA/NAIP |
| 2009 | 1"=500'     | Flight Year: 2009              | USDA/NAIP |
| 2006 | 1"=500'     | Flight Year: 2006              | USDA/NAIP |
| 1983 | 1"=500'     | Flight Date: April 04, 1983    | NHAP      |
| 1977 | 1"=500'     | Flight Date: November 13, 1977 | USGS      |
| 1972 | 1"=500'     | Flight Date: April 05, 1972    | USGS      |
| 1964 | 1"=500'     | Flight Date: October 10, 1964  | USGS      |
| 1961 | 1"=500'     | Flight Date: August 17, 1961   | USGS      |
| 1955 | 1"=500'     | Flight Date: March 30, 1955    | USDA      |
| 1950 | 1"=500'     | Flight Date: November 18, 1950 | USGS      |
| 1940 | 1"=500'     | Flight Date: October 25, 1940  | USDA      |
| 1937 | 1"=500'     | Flight Date: December 11, 1937 | USDA      |

#### **AERIAL PHOTOGRAPHY IN THIS REPORT**

Portions of Photo from: 20200711 Source: USDA