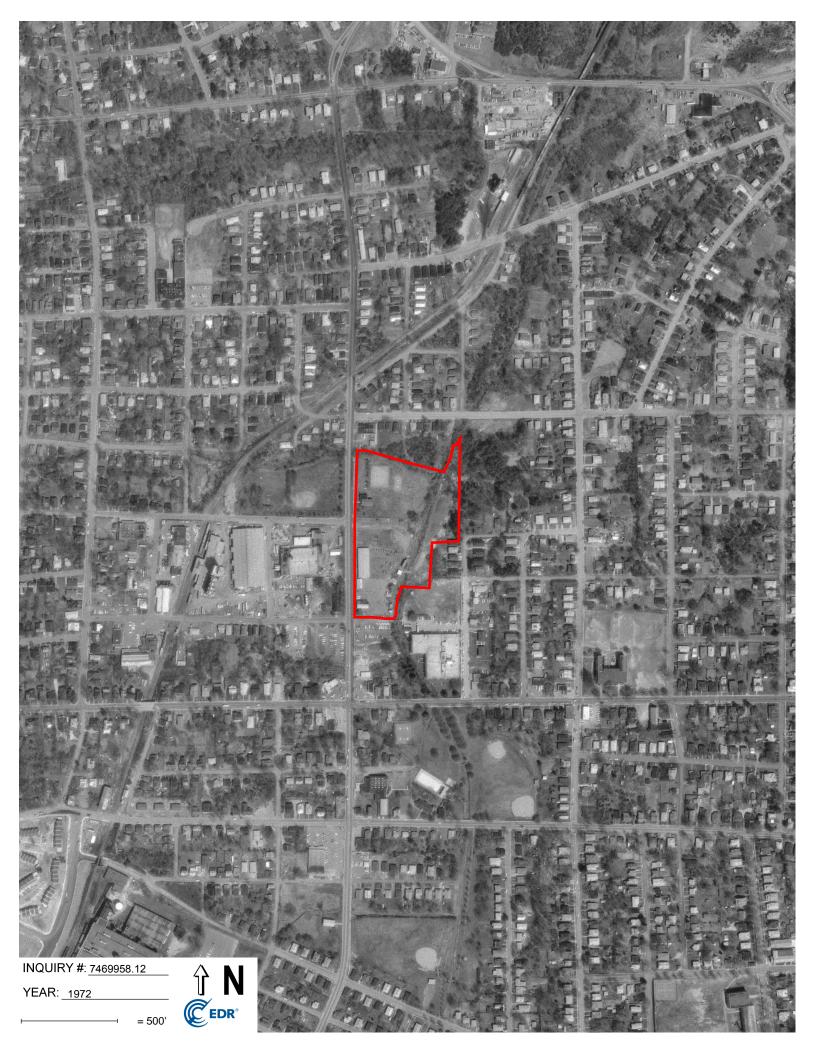

#### Search Results:

| Year | Scale       | Details                        | Source    |
|------|-------------|--------------------------------|-----------|
| 2020 | <br>1"=500' | Flight Year: 2020              | USDA/NAIP |
| 2016 | 1"=500'     | Flight Year: 2016              | USDA/NAIP |
| 2012 | 1"=500'     | Flight Year: 2012              | USDA/NAIP |
| 2009 | 1"=500'     | Flight Year: 2009              | USDA/NAIP |
| 2006 | 1"=500'     | Flight Year: 2006              | USDA/NAIP |
| 1983 | 1"=500'     | Flight Date: April 04, 1983    | NHAP      |
| 1977 | 1"=500'     | Flight Date: November 13, 1977 | USGS      |
| 1972 | 1"=500'     | Flight Date: April 05, 1972    | USGS      |
| 1964 | 1"=500'     | Flight Date: October 10, 1964  | USGS      |
| 1961 | 1"=500'     | Flight Date: August 17, 1961   | USGS      |
| 1955 | 1"=500'     | Flight Date: March 30, 1955    | USDA      |
| 1950 | 1"=500'     | Flight Date: November 18, 1950 | USGS      |
| 1940 | 1"=500'     | Flight Date: October 25, 1940  | USDA      |
| 1937 | 1"=500'     | Flight Date: December 11, 1937 | USDA      |

Durham, Durham County, North Carolina NCDEQ ID No. NONCD0000823 Task Order 823DP-1 S&ME Project No. 23050630

| The subject property is transected by a stream on the eastern portion of the property. An incinerator is present on the northwestern portion of the property. A building, wagon shed, office, and residential building are present on the southern portion of the property. | 1950                            | Historical Sanborn<br>Maps |
|-----------------------------------------------------------------------------------------------------------------------------------------------------------------------------------------------------------------------------------------------------------------------------|---------------------------------|----------------------------|
| The subject property is cleared with a stream transecting the eastern portion of the property. There are two structures on the southwestern portion of the site and a path is located on the northern portion of the site.                                                  | 1955, 1961                      | Aerial<br>Photographs      |
| The subject property is transected by a stream on the eastern portion of the property. There is a park, community center, gravel and stone piles, two garages, an office, a building, and a tank are located on the property.                                               | 1979                            | Historical Sanborn<br>Maps |
| The subject property consists of cleared land with a parking lot and structures in the southern portion of the parcel. A stream transects the eastern portion of the property, and a structure and field are to the west.                                                   | 1964, 1972, 1977                | Aerial<br>Photographs      |
| The subject property is cleared with a parking lot and structures in the southern portion of the parcel. A stream transects the eastern portion of the property, a park with athletic courts and a building is located to the west.                                         | 1983, 2006, 2009,<br>2012, 2020 | Aerial<br>Photographs      |