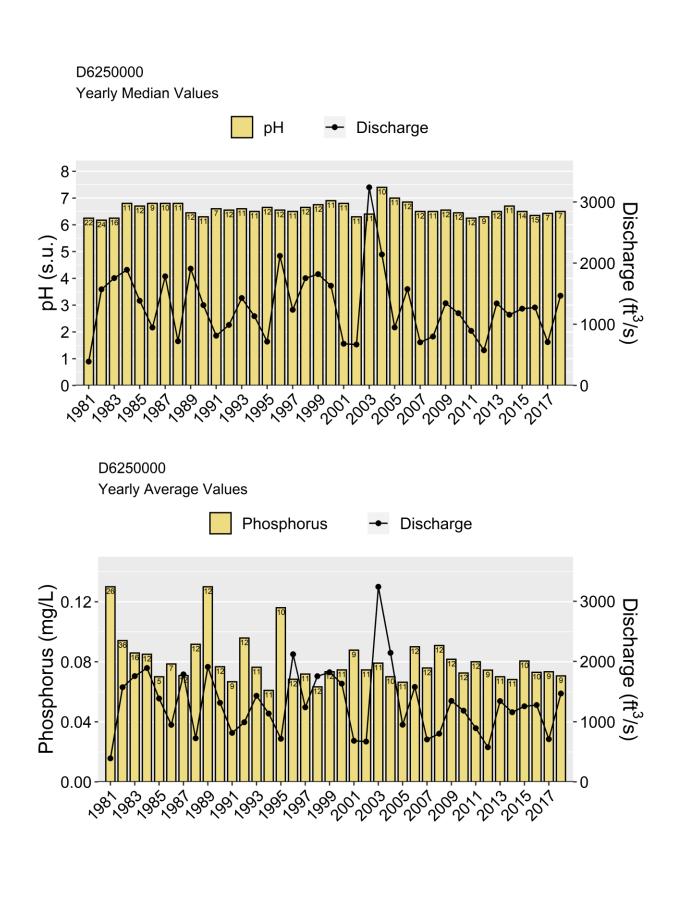

CHOWAN RIVER AT US 13 AT WINTON Ambient Monitoring Station Water Quality Data with the Number of Samples Collected inside the Bar and Nottoway River Discharge (USGS Gage: 02047000).

D6250000 Yearly Average Values

D6250000 Yearly Average Values

D6250000 Yearly Average Values DO Discharge 9-8--3000 2000 - 1000 (#<sup>3</sup>/s) 2 1 D6250000 Yearly Average Values NOx Discharge 0.20-- 3000 (J/gm) xON 0.12-0.08-2000 - 1000 (#3/s) 0.04 -0.00 