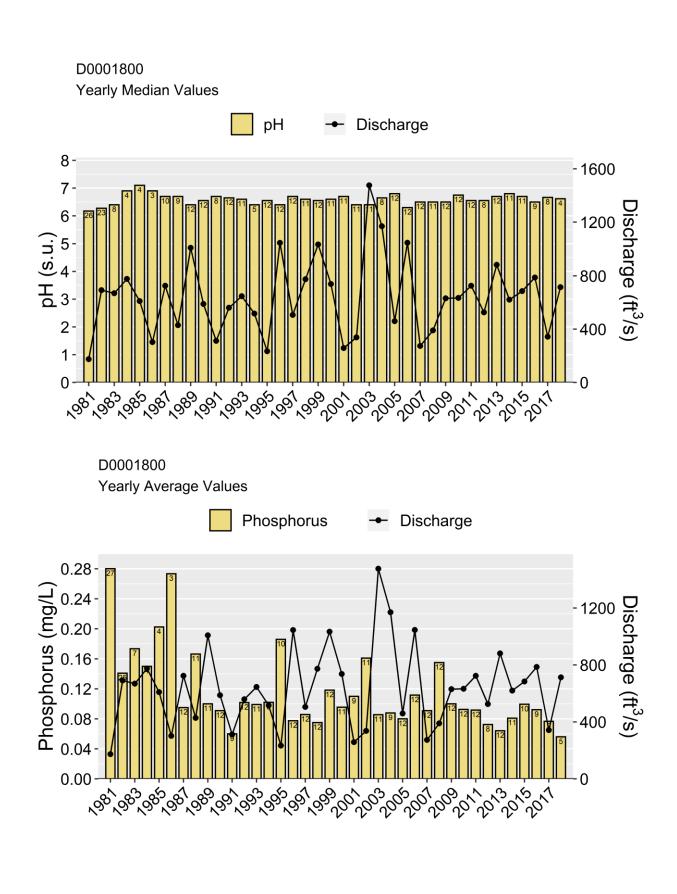

D0001800 Yearly Average Values

D0001800 Yearly Average Values

D0001800 Yearly Average Values DO Discharge - 1600 10-9-- 1200 8-DO (mg/L) 6 -800 5 4 3 -400 2 D0001800 Yearly Average Values NOx Discharge - 1500 0.4-Discharge (ft³/s) (mg/L) NOX (mg/L) 0.2 0.1-0.0

D0001800 Yearly Average Values Specific conductance Discharge Specific conductance (µS/cm) - 1500 350-Discharge (ft<sup>3</sup>/s) 300-250-200-150 100 50 D0001800 Yearly Average Values Temperature Discharge - 1500 20 Temperature (°C) 15· 1000 10-500 5 