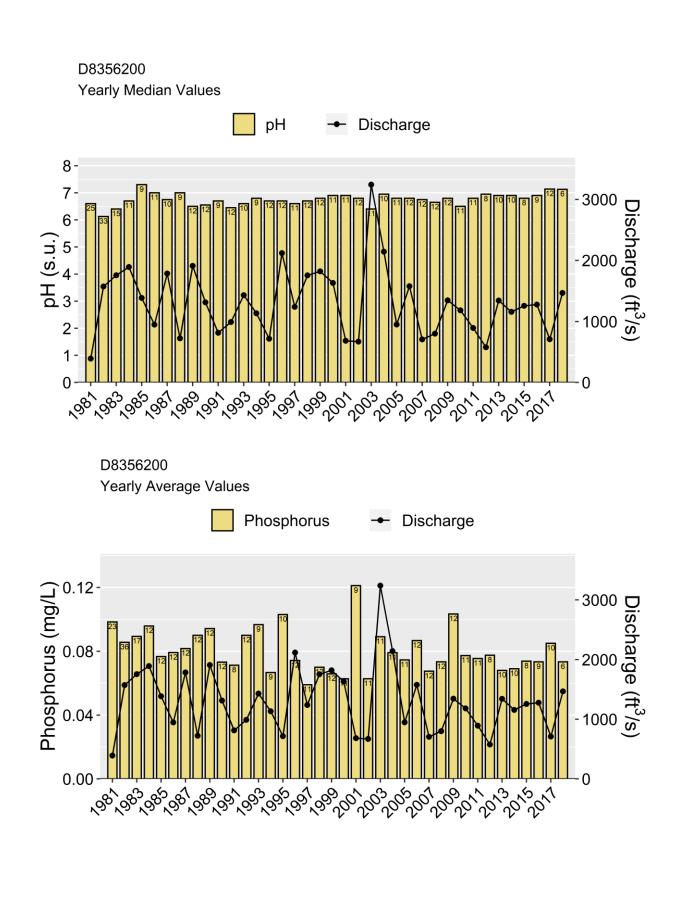

CHOWAN RIVER AT CHANNEL MARKER 16 NEAR GATESVILLE Ambient Monitoring Station Water Quality Data with the Number of Samples Collected inside the Bar and Nottoway River Discharge (USGS Gage: 02047000).

D8356200 Yearly Average Values

D8356200 Yearly Average Values

D8356200 Yearly Average Values

D8356200 Yearly Average Values

D8356200 Yearly Average Values Specific conductance Discharge Specific conductance (µS/cm) 1200 -1100 -1000 -- 3000 900-800-2000 700-600-500-400-300-200-100 D8356200 Yearly Average Values Temperature Discharge -3000 20 Temperature (°C) 15 2000 10 1000