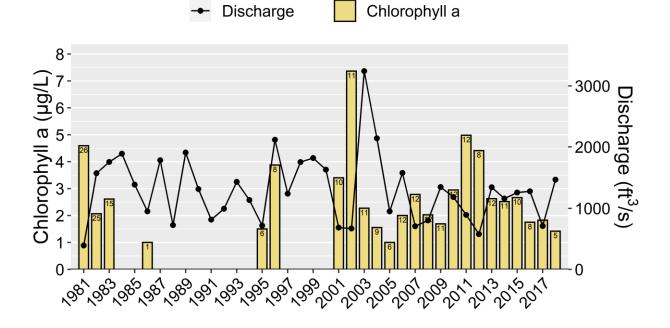

NOTTAWAY RIVER AT US 258 NEAR RIVERDALE VA Ambient Monitoring Station Water Quality Data with the Number of Samples Collected inside the Bar and Nottoway River Discharge (USGS Gage: 02047000).

D0000050 Yearly Average Values