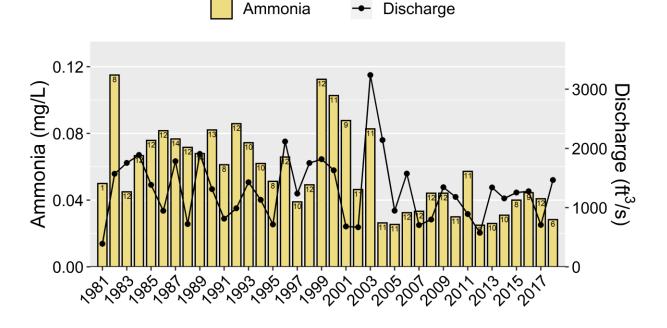

CHOWAN RIVER AT CHANNEL MARKER 7 AT COLERAIN Ambient Monitoring Station Water Quality Data with the Number of Samples Collected inside the Bar and Nottoway River Discharge (USGS Gage: 02047000).

D8950000 Yearly Average Values