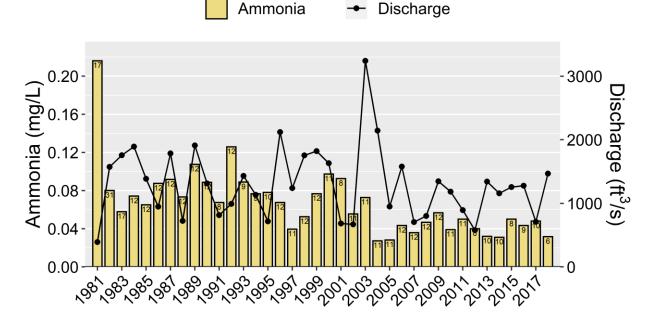

CHOWAN RIVER AT US 13 AT WINTON Ambient Monitoring Station Water Quality Data with the Number of Samples Collected inside the Bar and Nottoway River Discharge (USGS Gage: 02047000).

D6250000 Yearly Average Values

D6250000 Yearly Average Values

D6250000 Yearly Average Values DO Discharge 9-8--3000 2000 - 1000 (#<sup>3</sup>/s) 2 1 D6250000 Yearly Average Values NOx Discharge 0.20-- 3000 (J/gm) xON 0.12-0.08-2000 - 1000 (#3/s) 0.04 -0.00 