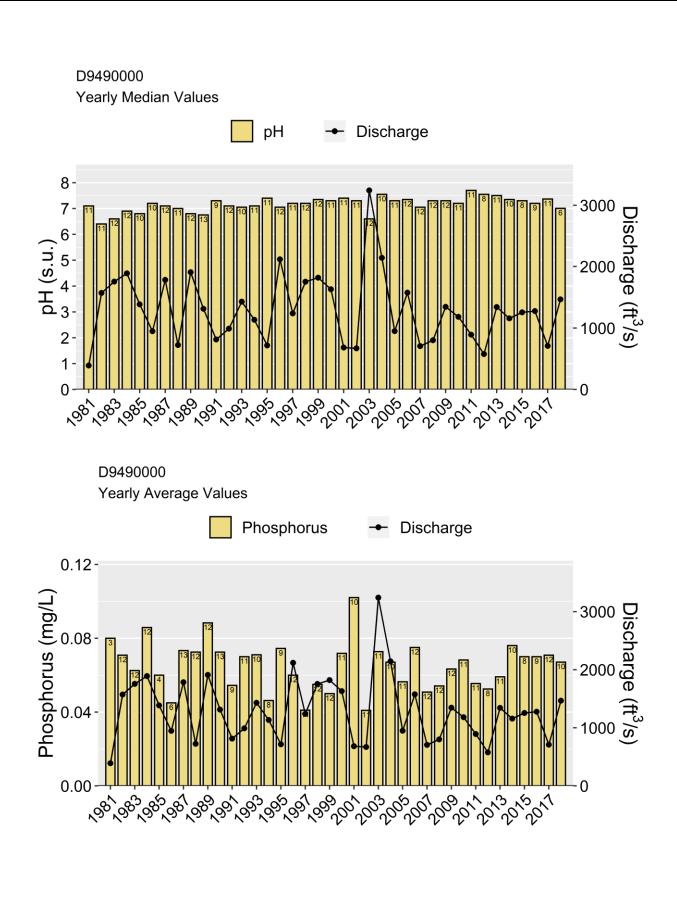

CHOWAN RIVER AT US 17 AT EDENHOUSE Ambient Monitoring Station Water Quality Data with the Number of Samples Collected inside the Bar and Nottoway River Discharge (USGS Gage: 02047000).

D9490000 Yearly Average Values

D9490000 Yearly Average Values

D9490000 Yearly Average Values Specific conductance Discharge Specific conductance (µS/cm) 4000-3000-3000-2500-2000-500-500-0-500-0-500-0-500-0-500-0-500-0-500-0-500-0-500-0-500-0-500-0-500-0-500-0-500-0-500-0-500-0-500-0-500-0-500-0-500-0-500-0-500-0-500-0-500-0-500-0-500-0-500-0-500-0-500-0-500-0-500-0-500-0-500-0-500-0-500-0-500-0-500-0-500-0-500-0-500-0-500-0-500-0-500-0-500-0-500-0-500-0-500-0-500-0-500-0-500-0-500-0-500-0-500-0-500-0-500-0-500-0-500-0-500-0-500-0-500-0-500-0-500-0-500-0-500-0-500-0-500-0-500-0-500-0-500-0-500-0-500-0-500-0-500-0-500-0-500-0-500-0-500-0-500-0-500-0-500-0-500-0-500-0-500-0-500-0-500-0-500-0-500-0-500-0-500-0-500-0-500-0-500-0-500-0-500-0-500-0-500-0-500-0-500-0-500-0-500-0-500-0-500-0-500-0-500-0-500-0-500-0-500-0-500-0-500-0-500-0-500-0-500-0-500-0-500-0-500-0-500-0-500-0-500-0-500-0-500-0-500-0-500-0-500-0-500-0-500-0-500-0-500-0-500-0-500-0-500-0-500-0-500-0-500-0-500-0-500-0-500-0-500-0-500-0-500-0-500-0-500-0-500-0-500-0-500-0-500-0-500-0-500-0-500-0-500-0-500-0-500-0-500-0-500-0-500-0-500-0-500-0-500-0-500-0-500-0-500-0-500-0-500-0-500-0-500-0-500-0-500-0-500-0-500-0-500-0-500-0-500-0-500-0-500-0-500-0-500-0-500-0-500-0-500-0-500-0-500-0-500-0-500-0-500-0-500-0-500-0-500-0-500-0-500-0-500-0-500-0-500-0-500-0-500-0-500-0-500-0-500-0-500-0-500-0-500-0-500-0-500-0-500-0-500-0-500-0-500-0-500-0-500-0-500-0-500-0-500-0-500-0-500-0-500-0-500-0-500-0-500-0-500-0-500-0-500-0-500-0-500-0-500-0-500-0-500-0-500-0-500-0-500-0-500-0-500-0-500-0-500-0-500-0-500-0-500-0-500-0-500-0-500-0-500-0-500-0-500-0-500-0-500-0-500-0-500-0-500-0-500-0-500-0-500-0-500-0-500-0-500-0-500-0-500-0-500-0-500-0-500-0-500-0-500-0-500-0-500-0-500-0-500-0-500-0-500-0-500-0-500-0-500-0-500-0-500-0-500-0-500-0-500-0-500-0-500-0-500-0-500-0-500-0-500-0-500-0-500-0-500-0-500-0-500-0-500-0-500-0-500-0-500-0-500-0-500-0-500-0-500-0-500-0-500-0-500-0-500-0-500-0-500-0-500-0-500-0-500-0-500-0-500-0-500-0-500-0-500-0-500-0-500-0-500-0-500-0-500-0-500-0-500-0-500-0-500-0-500-0-500-0-500-0-500-0-500-0-500-0-500-0-500-0-500-0-500-0-500-0-500-0-500-0-500-0-500-0-500-0-500-0-50 -3000 -2000 D9490000 Yearly Average Values Temperature Discharge 20 3000 Discharge (ft³/s) Temperature (°C) 15 10 5 