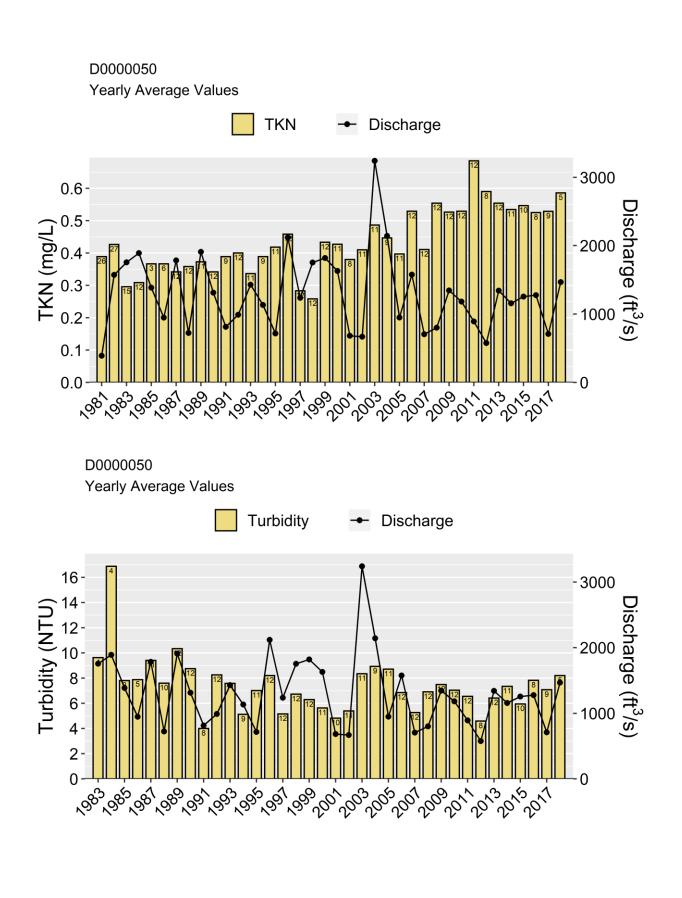

D0000050 Yearly Average Values

D0000050 Yearly Average Values DO Discharge 9-8-3000 -2000 - 1000 **T**3 2 1 D0000050 Yearly Average Values NOx Discharge 3000 0.16-ON (mg/L) XON (mg/L) 0.08--2000  $1000 \left[ \frac{1}{s} \right]$ 0.04 0.00 