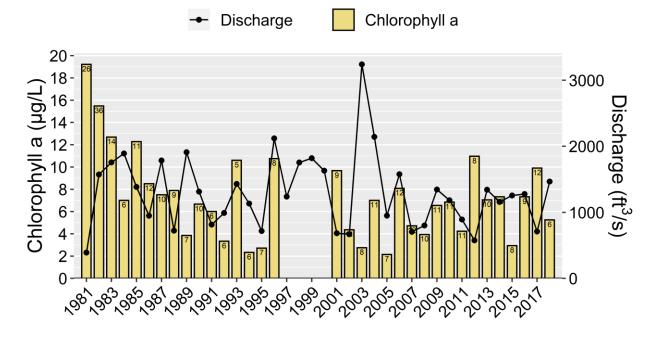

CHOWAN RIVER AT US 13 AT WINTON Ambient Monitoring Station Water Quality Data with the Number of Samples Collected inside the Bar and Nottoway River Discharge (USGS Gage: 02047000).

D6250000 Yearly Average Values

D6250000 Yearly Average Values

D6250000 Yearly Average Values DO Discharge 9-8--3000 2000 - 1000 (#<sup>3</sup>/s) 2 1 D6250000 Yearly Average Values NOx Discharge 0.20-- 3000 (J/gm) xON 0.12-0.08-2000 - 1000 (#3/s) 0.04 -0.00 