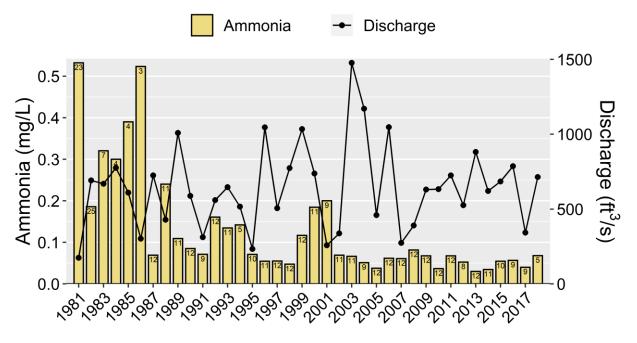

NOTTAWAY RIVER AT US 258 NEAR RIVERDALE VA Ambient Monitoring Station Water Quality Data with the Number of Samples Collected inside the Bar and Nottoway River Discharge (USGS Gage: 02047000).

D0000050 Yearly Average Values