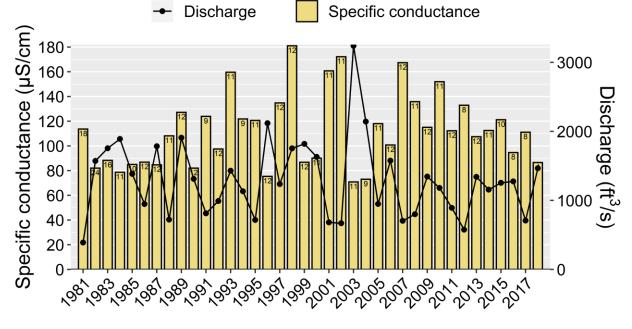

NOTTAWAY RIVER AT US 258 NEAR RIVERDALE VA Ambient Monitoring Station Water Quality Data with the Number of Samples Collected inside the Bar and Nottoway River Discharge (USGS Gage: 02047000).

D0000050 Yearly Average Values