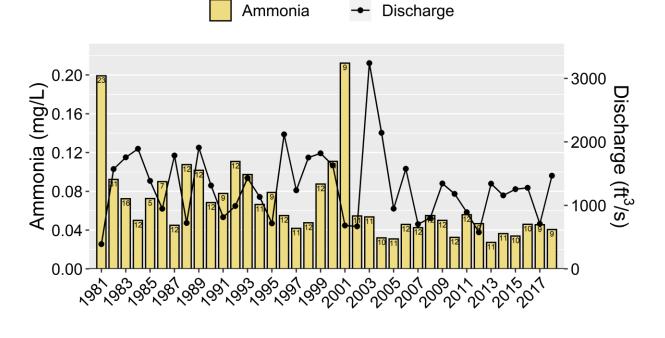

CHOWAN RIVER NEAR RIDDICKSVILLE Ambient Monitoring Station Water Quality Data with the Number of Samples Collected inside the Bar and Nottoway River Discharge (USGS Gage: 02047000).

D0010000 Yearly Average Values

D0010000 Yearly Average Values

D0010000 Yearly Average Values DO Discharge 8-3000 - 2000 - 1000 Tt3/s 2 1 D0010000 Yearly Average Values NOx Discharge 0.24 --3000 0.20-Discharge (f (J/Bu) x 0.12-OU 0.08-1000 (ft<sup>3</sup>/s) 0.04 0.00