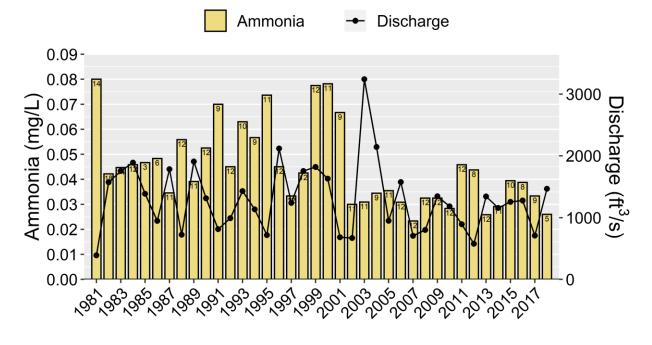

NOTTAWAY RIVER AT US 258 NEAR RIVERDALE VA Ambient Monitoring Station Water Quality Data with the Number of Samples Collected inside the Bar and Nottoway River Discharge (USGS Gage: 02047000).

D0000050 Yearly Average Values