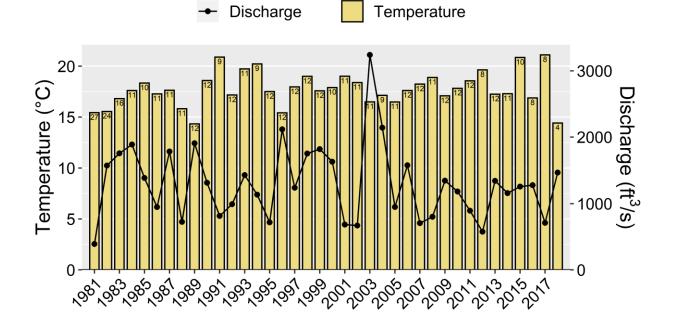

NOTTAWAY RIVER AT US 258 NEAR RIVERDALE VA Ambient Monitoring Station Water Quality Data with the Number of Samples Collected inside the Bar and Nottoway River Discharge (USGS Gage: 02047000).

D0000050 Yearly Average Values