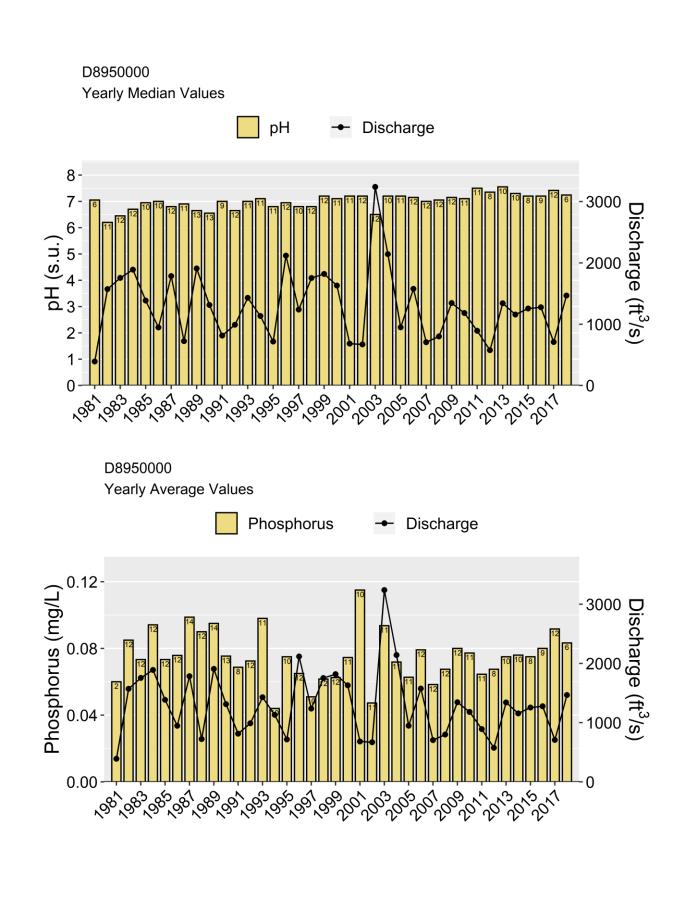

CHOWAN RIVER AT CHANNEL MARKER 7 AT COLERAIN Ambient Monitoring Station Water Quality Data with the Number of Samples Collected inside the Bar and Nottoway River Discharge (USGS Gage: 02047000).

D8950000 Yearly Average Values

D8950000 Yearly Average Values

D8950000 Yearly Average Values Specific conductance Discharge Specific conductance (µS/cm) -3000 2500 · 2000--2000 1500 1000-500 D8950000 Yearly Average Values Temperature Discharge 20 3000 Temperature (°C) ∪ischarge (ft³/s) ຊື່ອ 15 10 5 