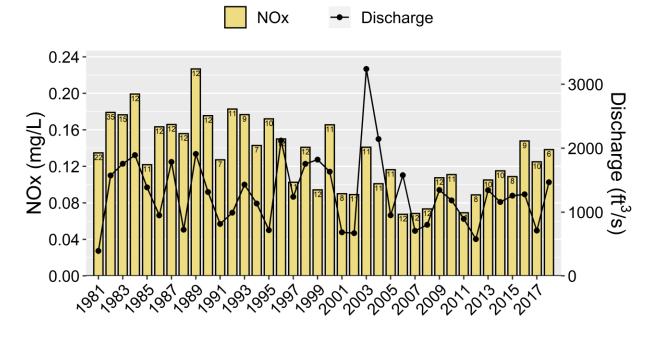

CHOWAN RIVER AT CHANNEL MARKER 16 NEAR GATESVILLE Ambient Monitoring Station Water Quality Data with the Number of Samples Collected inside the Bar and Nottoway River Discharge (USGS Gage: 02047000).

D8356200 Yearly Average Values

D8356200 Yearly Average Values

D8356200 Yearly Average Values

D8356200 Yearly Average Values

D8356200 Yearly Average Values Specific conductance Discharge Specific conductance (µS/cm) 1200 -1100 -1000 -- 3000 900-800-2000 700-600-500-400-300-200-100 D8356200 Yearly Average Values Temperature Discharge -3000 20 Temperature (°C) 15 2000 10 1000