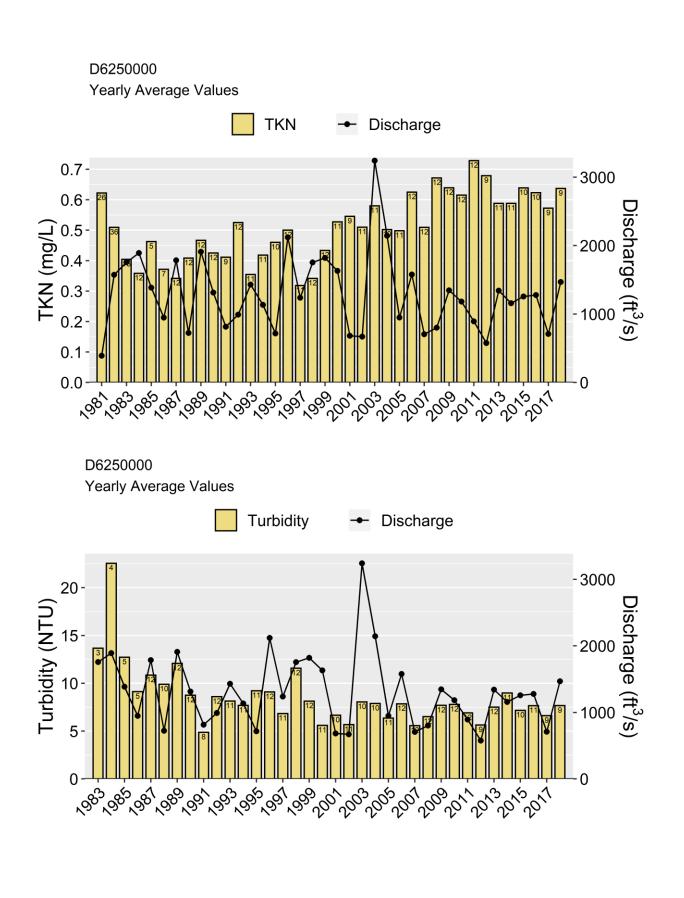

CHOWAN RIVER AT US 13 AT WINTON Ambient Monitoring Station Water Quality Data with the Number of Samples Collected inside the Bar and Nottoway River Discharge (USGS Gage: 02047000).

D6250000 Yearly Average Values

D6250000 Yearly Average Values

D6250000 Yearly Average Values DO Discharge 9-8--3000 2000 - 1000 (#<sup>3</sup>/s) 2 1 D6250000 Yearly Average Values NOx Discharge 0.20-- 3000 (J/gm) xON 0.12-0.08-2000 - 1000 (#3/s) 0.04 -0.00 