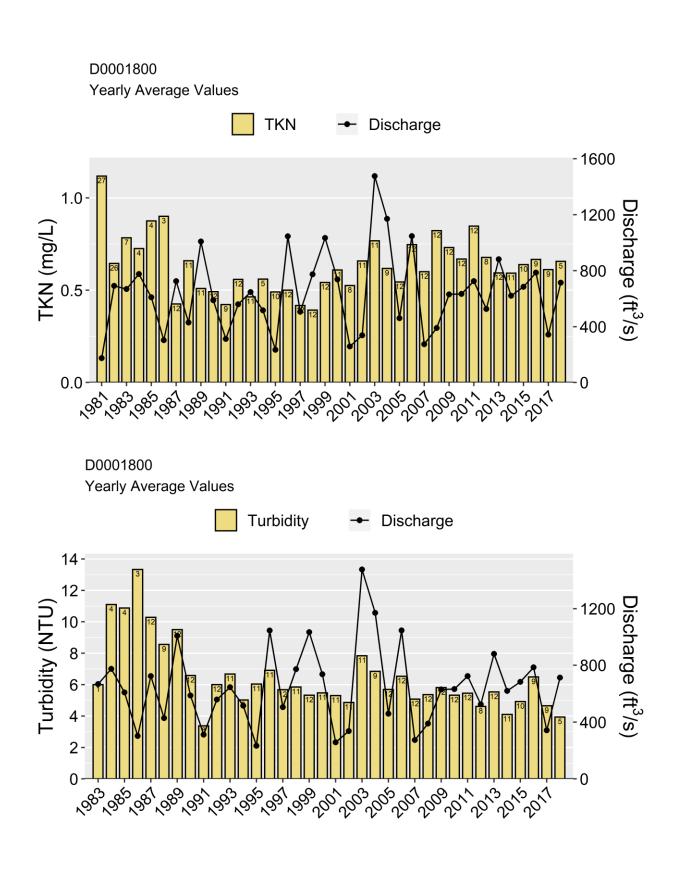

D0001800 Yearly Average Values

D0001800 Yearly Average Values

D0001800 Yearly Average Values DO Discharge - 1600 10-9-- 1200 8-DO (mg/L) 6 -800 5 4 3 -400 2 D0001800 Yearly Average Values NOx Discharge - 1500 0.4-Discharge (ft³/s) (mg/L) NOX (mg/L) 0.2 0.1-0.0

D0001800 Yearly Average Values Specific conductance Discharge Specific conductance (µS/cm) - 1500 350-Discharge (ft<sup>3</sup>/s) 300-250-200-150 100 50 D0001800 Yearly Average Values Temperature Discharge - 1500 20 Temperature (°C) 15· 1000 10-500 5 