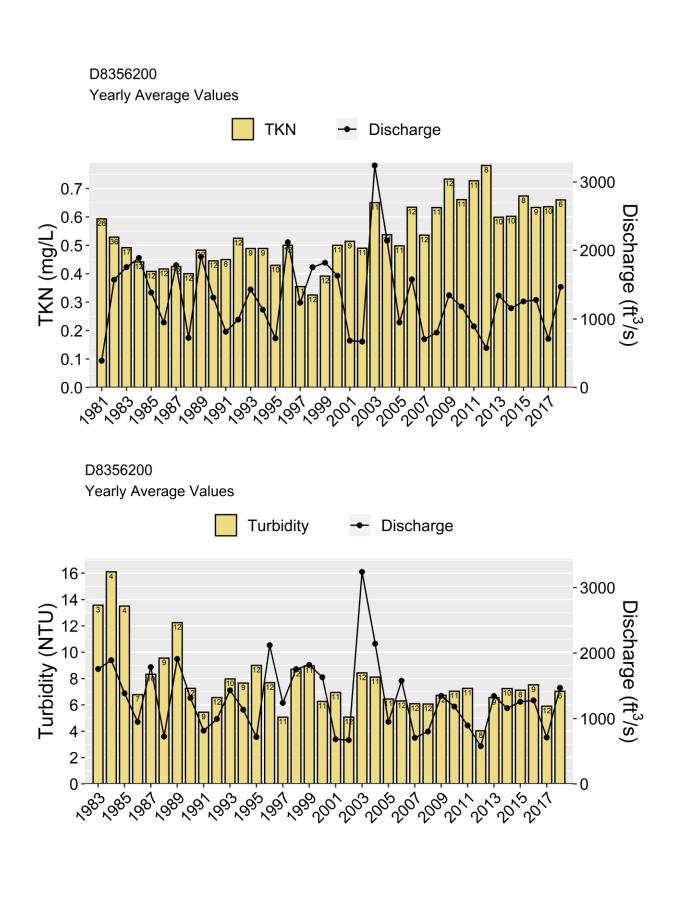

CHOWAN RIVER AT CHANNEL MARKER 16 NEAR GATESVILLE Ambient Monitoring Station Water Quality Data with the Number of Samples Collected inside the Bar and Nottoway River Discharge (USGS Gage: 02047000).

D8356200 Yearly Average Values

D8356200 Yearly Average Values

D8356200 Yearly Average Values

D8356200 Yearly Average Values

D8356200 Yearly Average Values Specific conductance Discharge Specific conductance (µS/cm) 1200 -1100 -1000 -- 3000 900-800-2000 700-600-500-400-300-200-100 D8356200 Yearly Average Values Temperature Discharge -3000 20 Temperature (°C) 15 2000 10 1000