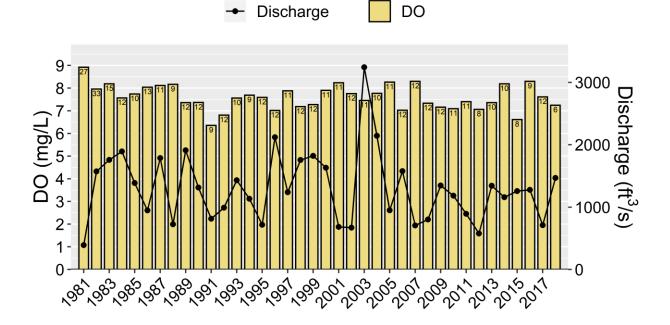

CHOWAN RIVER AT CHANNEL MARKER 16 NEAR GATESVILLE Ambient Monitoring Station Water Quality Data with the Number of Samples Collected inside the Bar and Nottoway River Discharge (USGS Gage: 02047000).

D8356200 Yearly Average Values

D8356200 Yearly Average Values

D8356200 Yearly Average Values

D8356200 Yearly Average Values

D8356200 Yearly Average Values Specific conductance Discharge Specific conductance (µS/cm) 1200 -1100 -1000 -- 3000 900-800-2000 700-600-500-400-300-200-100 D8356200 Yearly Average Values Temperature Discharge -3000 20 Temperature (°C) 15 2000 10 1000