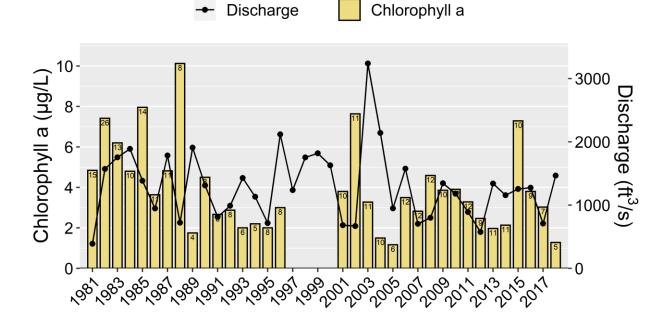

CHOWAN RIVER NEAR RIDDICKSVILLE Ambient Monitoring Station Water Quality Data with the Number of Samples Collected inside the Bar and Nottoway River Discharge (USGS Gage: 02047000).

D0010000 Yearly Average Values

D0010000 Yearly Average Values

D0010000 Yearly Average Values DO Discharge 8-3000 - 2000 - 1000 Tt3/s 2 1 D0010000 Yearly Average Values NOx Discharge 0.24 --3000 0.20-Discharge (f (J/Bu) x 0.12-OU 0.08-1000 (ft<sup>3</sup>/s) 0.04 0.00