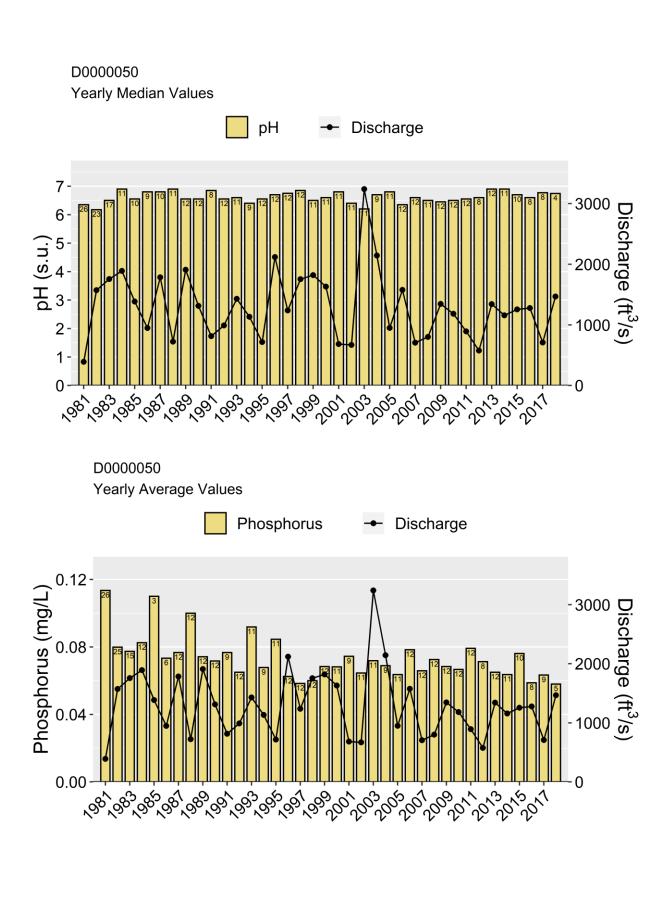

NOTTAWAY RIVER AT US 258 NEAR RIVERDALE VA Ambient Monitoring Station Water Quality Data with the Number of Samples Collected inside the Bar and Nottoway River Discharge (USGS Gage: 02047000).

D0000050 Yearly Average Values