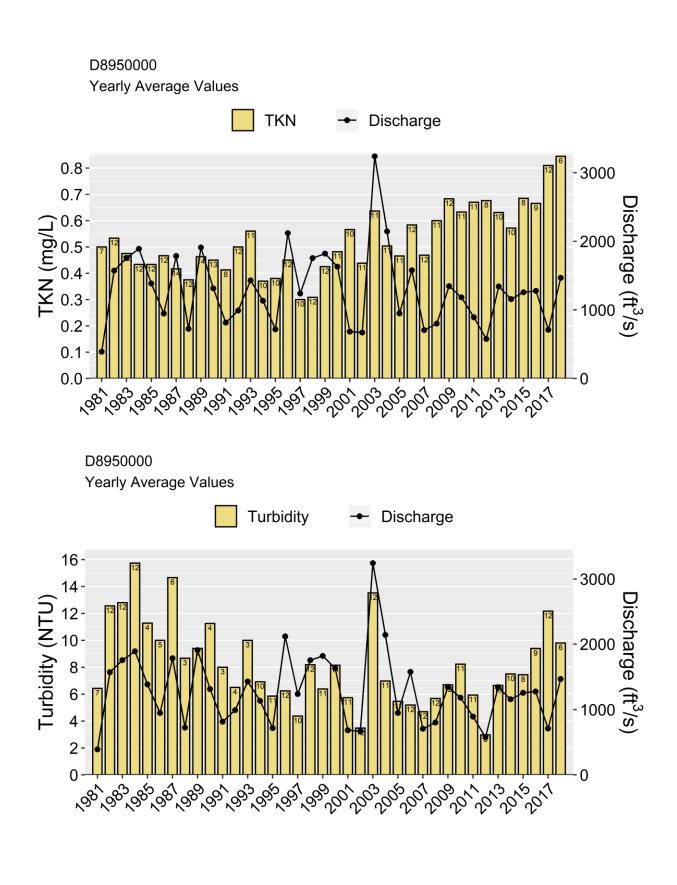

CHOWAN RIVER AT CHANNEL MARKER 7 AT COLERAIN Ambient Monitoring Station Water Quality Data with the Number of Samples Collected inside the Bar and Nottoway River Discharge (USGS Gage: 02047000).

D8950000 Yearly Average Values

D8950000 Yearly Average Values

D8950000 Yearly Average Values Specific conductance Discharge Specific conductance (µS/cm) -3000 2500 · 2000--2000 1500 1000-500 D8950000 Yearly Average Values Temperature Discharge 20 3000 Temperature (°C) ∪ischarge (ft³/s) ຊື່ອ 15 10 5 