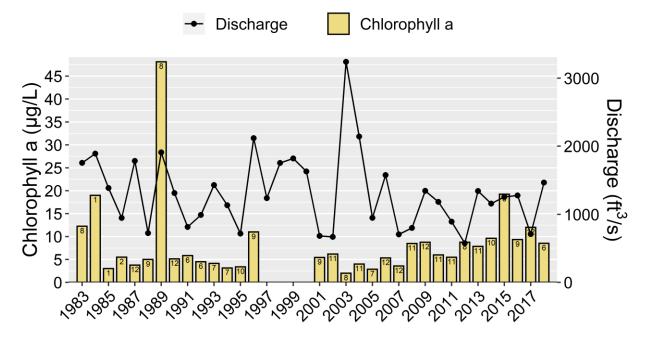

CHOWAN RIVER AT CHANNEL MARKER 7 AT COLERAIN Ambient Monitoring Station Water Quality Data with the Number of Samples Collected inside the Bar and Nottoway River Discharge (USGS Gage: 02047000).

D8950000 Yearly Average Values