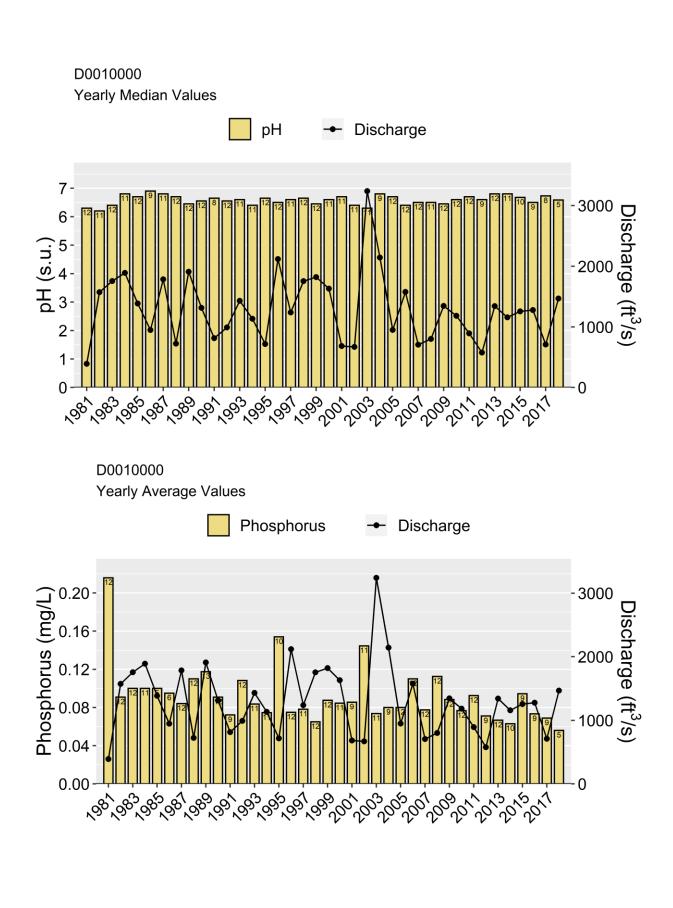

CHOWAN RIVER NEAR RIDDICKSVILLE Ambient Monitoring Station Water Quality Data with the Number of Samples Collected inside the Bar and Nottoway River Discharge (USGS Gage: 02047000).

D0010000 Yearly Average Values

D0010000 Yearly Average Values

D0010000 Yearly Average Values DO Discharge 8-3000 - 2000 - 1000 Tt3/s 2 1 D0010000 Yearly Average Values NOx Discharge 0.24 --3000 0.20-Discharge (f (J/Bu) x 0.12-OU 0.08-1000 (ft<sup>3</sup>/s) 0.04 0.00