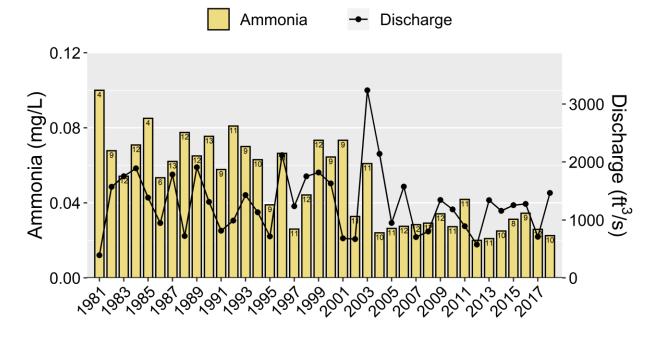

CHOWAN RIVER AT CHANNEL MARKER 7 AT COLERAIN Ambient Monitoring Station Water Quality Data with the Number of Samples Collected inside the Bar and Nottoway River Discharge (USGS Gage: 02047000).

D8950000 Yearly Average Values