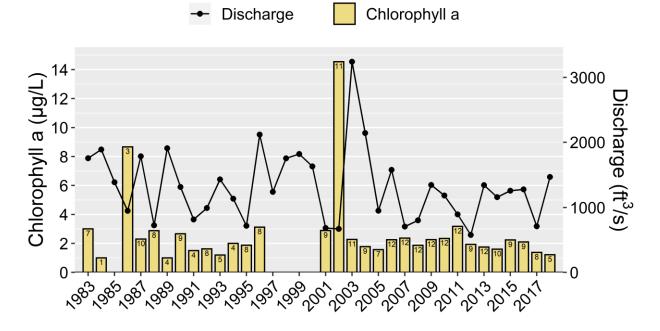

(USGS Gage: 02049500).

D0001800 Yearly Average Values



D0001800 Yearly Average Values



D0001800 Yearly Average Values DO Discharge - 1600 10-9-- 1200 8-DO (mg/L) 6 -800 5 4 3 -400 2 D0001800 Yearly Average Values NOx Discharge - 1500 0.4-Discharge (ft³/s) (mg/L) NOX (mg/L) 0.2 0.1-0.0



D0001800 Yearly Average Values Specific conductance Discharge Specific conductance (µS/cm) - 1500 350-Discharge (ft<sup>3</sup>/s) 300-250-200-150 100 50 D0001800 Yearly Average Values Temperature Discharge - 1500 20 Temperature (°C) 15· 1000 10-500 5 



CHOWAN RIVER NEAR RIDDICKSVILLE Ambient Monitoring Station Water Quality Data with the Number of Samples Collected inside the Bar and Nottoway River Discharge (USGS Gage: 02047000).

D0010000 Yearly Average Values



D0010000 Yearly Average Values



D0010000 Yearly Average Values DO Discharge 8-3000 - 2000 - 1000 Tt3/s 2 1 D0010000 Yearly Average Values NOx Discharge 0.24 --3000 0.20-Discharge (f (J/Bu) x 0.12-OU 0.08-1000 (ft<sup>3</sup>/s) 0.04 0.00



D0010000 Yearly Average Values Specific conductance Discharge -3000 Discharge (ft<sup>3</sup>/s) D0010000 Yearly Average Values Temperature Discharge 20 -3000 Temperature (°C) ∪ischarge (ft³/s) ຊື່ອ 15 10 5 



CHOWAN RIVER AT US 13 AT WINTON Ambient Monitoring Station Water Quality Data with the Number of Samples Collected inside the Bar and Nottoway River Discharge (USGS Gage: 02047000).

D6250000 Yearly Average Values



D6250000 Yearly Average Values



D6250000 Yearly Average Values DO Discharge 9-8--3000 2000 - 1000 (#<sup>3</sup>/s) 2 1 D6250000 Yearly Average Values NOx Disc