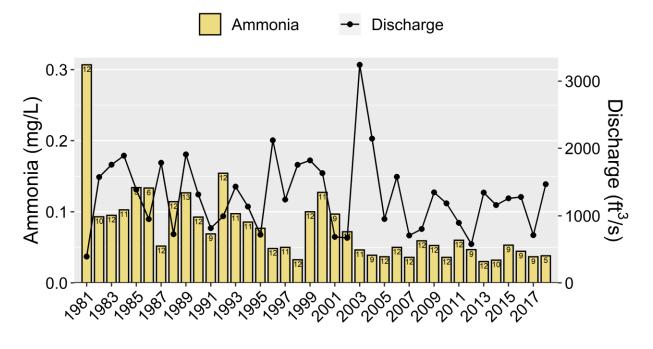

Bar and Backwater River Discharge (USGS Gage: 02049500).

D0001800 Yearly Average Values



D0001800 Yearly Average Values



D0001800 Yearly Average Values DO Discharge - 1600 10-9-- 1200 8-DO (mg/L) 6 -800 5 4 3 -400 2 D0001800 Yearly Average Values NOx Discharge - 1500 0.4-Discharge (ft³/s) (mg/L) NOX (mg/L) 0.2 0.1-0.0



D0001800 Yearly Average Values Specific conductance Discharge Specific conductance (µS/cm) - 1500 350-Discharge (ft<sup>3</sup>/s) 300-250-200-150 100 50 D0001800 Yearly Average Values Temperature Discharge - 1500 20 Temperature (°C) 15· 1000 10-500 5 



CHOWAN RIVER NEAR RIDDICKSVILLE Ambient Monitoring Station Water Quality Data with the Number of Samples Collected inside the Bar and Nottoway River Discharge (USGS Gage: 02047000).

D0010000 Yearly Average Values



D0010000 Yearly Average Values



D0010000 Yearly Average Values DO Discharge 8-3000 - 2000 - 1000 Tt3/s 2 1 D0010000 Yearly Average Values NOx Discharge 0.24 --3000 0.20-Discharge (f (J/Bu) x 0.12-OU 0.08-1000 (ft<sup>3</sup>/s) 0.04 0.00



D0010000 Yearly Average Values Specific conductance Discharge -3000 Discharge (ft<sup>3</sup>/s) D0010000 Yearly Average Values Temperature Discharge 20 -3000 Temperature (°C) ∪ischarge (ft³/s) ຊື່ອ 15 10 5 



CHOWAN RIVER AT US 13 AT WINTON Ambient Monitoring Station Water Quality Data with the Number of Samples Collected inside the Bar and Nottoway River Discharge (USGS Gage: 02047000).

D6250000 Yearly Average Values



D6250000 Yearly Average Values



D6250000 Yearly Average Values DO Discharge 9-8--3000 2000 - 1000 (#<sup>3</sup>/s) 2 1 D6250