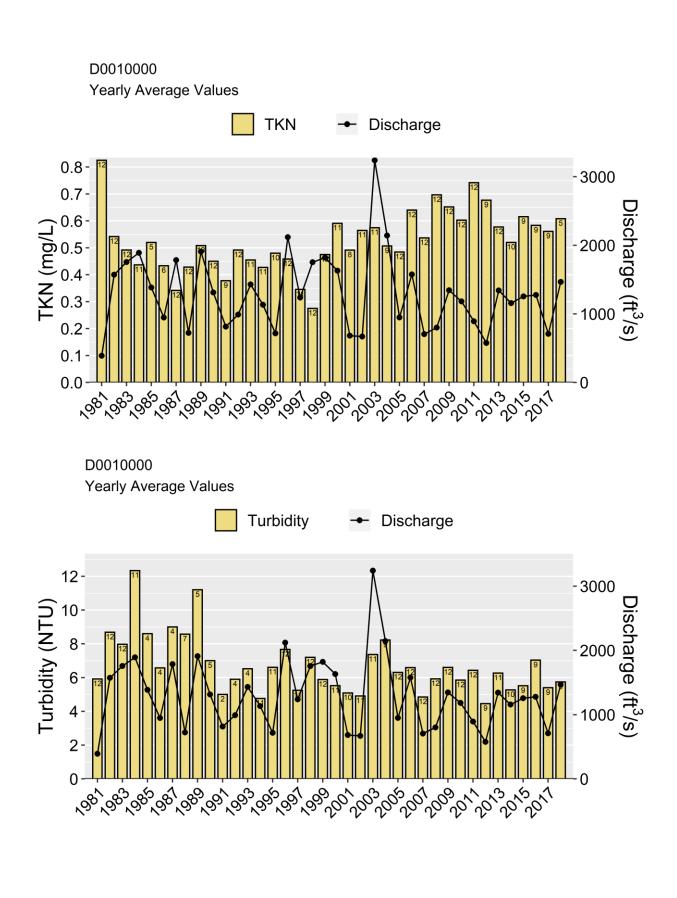

CHOWAN RIVER NEAR RIDDICKSVILLE Ambient Monitoring Station Water Quality Data with the Number of Samples Collected inside the Bar and Nottoway River Discharge (USGS Gage: 02047000).

D0010000 Yearly Average Values

D0010000 Yearly Average Values

D0010000 Yearly Average Values DO Discharge 8-3000 - 2000 - 1000 Tt3/s 2 1 D0010000 Yearly Average Values NOx Discharge 0.24 --3000 0.20-Discharge (f (J/Bu) x 0.12-OU 0.08-1000 (ft<sup>3</sup>/s) 0.04 0.00