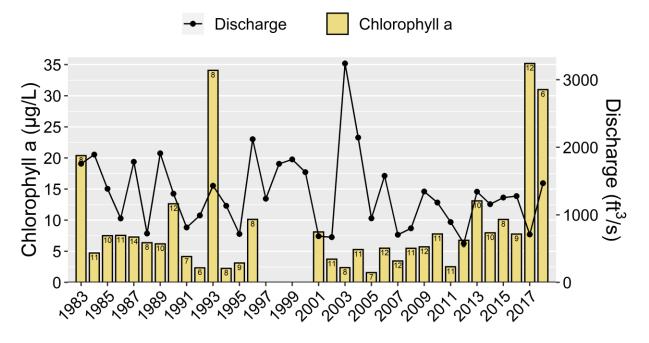

CHOWAN RIVER AT CHANNEL MARKER 7 AT COLERAIN Ambient Monitoring Station Water Quality Data with the Number of Samples Collected inside the Bar and Nottoway River Discharge (USGS Gage: 02047000).

D8950000 Yearly Average Values