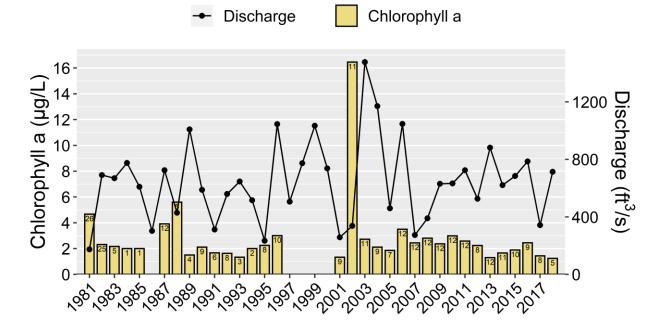

NOTTAWAY RIVER AT US 258 NEAR RIVERDALE VA Ambient Monitoring Station Water Quality Data with the Number of Samples Collected inside the Bar and Nottoway River Discharge (USGS Gage: 02047000).

D0000050 Yearly Average Values