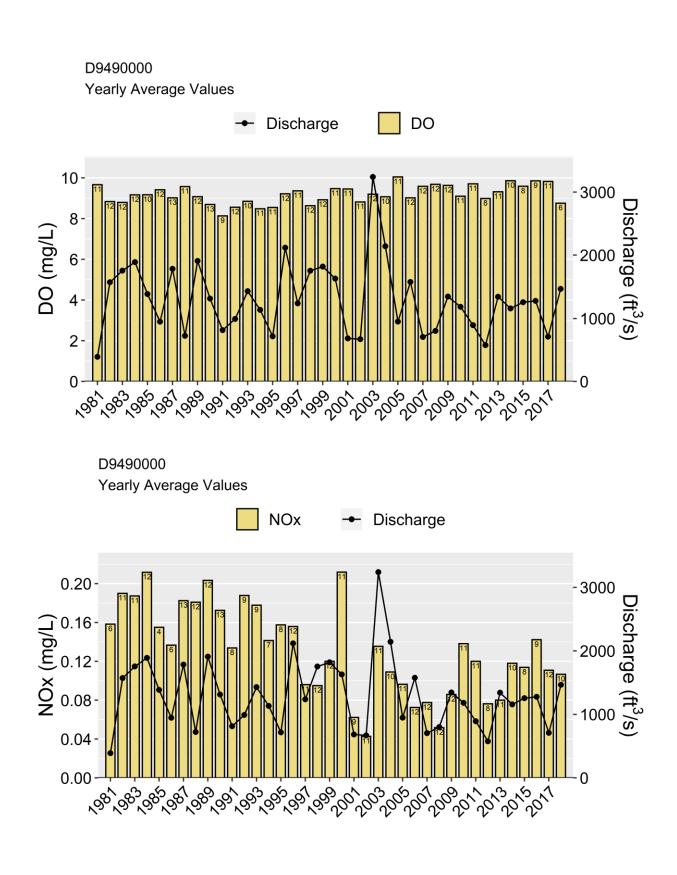

CHOWAN RIVER AT US 17 AT EDENHOUSE Ambient Monitoring Station Water Quality Data with the Number of Samples Collected inside the Bar and Nottoway River Discharge (USGS Gage: 02047000).

D9490000 Yearly Average Values

D9490000 Yearly Average Values

D9490000 Yearly Average Values Specific conductance Discharge Specific conductance (µS/cm) 4000-3000-3000-2500-2000-500-500-0-500-0-500-0-500-0-500-0-500-0-500-0-500-0-500-0-500-0-500-0-500-0-500-0-500-0-500-0-500-0-500-0-500-0-500-0-500-0-500-0-500-0-500-0-500-0-500-0-500-0-500-0-500-0-500-0-500-0-500-0-500-0-500-0-500-0-500-0-500-0-500-0-500-0-500-0-500-0-500-0-500-0-500-0-500-0-500-0-500-0-500-0-500-0-500-0-500-0-500-0-500-0-500-0-500-0-500-0-500-0-500-0-500-0-500-0-500-0-500-0-500-0-500-0-500-0-500-0-500-0-500-0-500-0-500-0-500-0-500-0-500-0-500-0-500-0-500-0-500-0-500-0-500-0-500-0-500-0-500-0-500-0-500-0-500-0-500-0-500-0-500-0-500-0-500-0-500-0-500-0-500-0-500-0-500-0-500-0-500-0-500-0-500-0-500-0-500-0-500-0-500-0-500-0-500-0-500-0-500-0-500-0-500-0-500-0-500-0-500-0-500-0-500-0-500-0-500-0-500-0-500-0-500-0-500-0-500-0-500-0-500-0-500-0-500-0-500-0-500-0-500-0-500-0-500-0-500-0-500-0-500-0-500-0-500-0-500-0-500-0-500-0-500-0-500-0-500-0-500-0-500-0-500-0-500-0-500-0-500-0-500-0-500-0-500-0-500-0-500-0-500-0-500-0-500-0-500-0-500-0-500-0-500-0-500-0-500-0-500-0-500-0-500-0-500-0-500-0-500-0-500-0-500-0-500-0-500-0-500-0-500-0-500-0-500-0-500-0-500-0-500-0-500-0-500-0-500-0-500-0-500-0-500-0-500-0-500-0-500-0-500-0-500-0-500-0-500-0-500-0-500-0-500-0-500-0-500-0-500-0-500-0-500-0-500-0-500-0-500-0-500-0-500-0-500-0-500-0-500-0-500-0-500-0-500-0-500-0-500-0-500-0-500-0-500-0-500-0-500-0-500-0-500-0-500-0-500-0-500-0-500-0-500-0-500-0-500-0-500-0-500-0-500-0-500-0-500-0-500-0-500-0-500-0-500-0-500-0-500-0-500-0-500-0-500-0-500-0-500-0-500-0-500-0-500-0-500-0-500-0-500-0-500-0-500-0-500-0-500-0-500-0-500-0-500-0-500-0-500-0-500-0-500-0-500-0-500-0-500-0-500-0-500-0-500-0-500-0-500-0-500-0-500-0-500-0-500-0-500-0-500-0-500-0-500-0-500-0-500-0-500-0-500-0-500-0-500-0-500-0-500-0-500-0-500-0-500-0-500-0-500-0-500-0-500-0-500-0-500-0-500-0-500-0-500-0-500-0-500-0-500-0-500-0-500-0-500-0-500-0-500-0-500-0-500-0-500-0-500-0-500-0-500-0-500-0-500-0-500-0-500-0-500-0-500-0-500-0-500-0-500-0-500-0-500-0-500-0-500-0-500-0-500-0-500-0-500-0-500-0-500-0-500-0-500-0-500-0-500-0-50 -3000 -2000 D9490000 Yearly Average Values Temperature Discharge 20 3000 Discharge (ft³/s) Temperature (°C) 15 10 5 