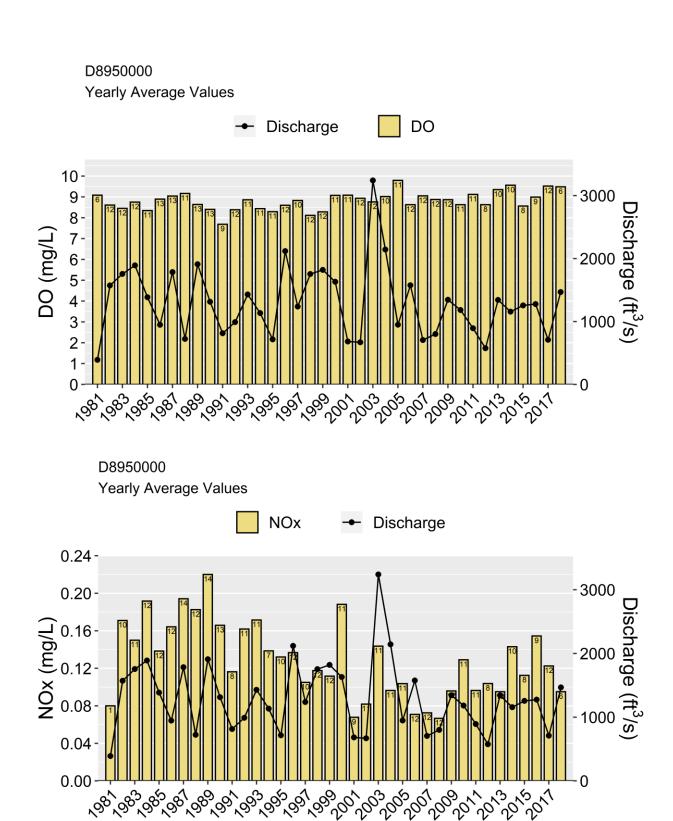

CHOWAN RIVER AT CHANNEL MARKER 7 AT COLERAIN Ambient Monitoring Station Water Quality Data with the Number of Samples Collected inside the Bar and Nottoway River Discharge (USGS Gage: 02047000).

D8950000 Yearly Average Values