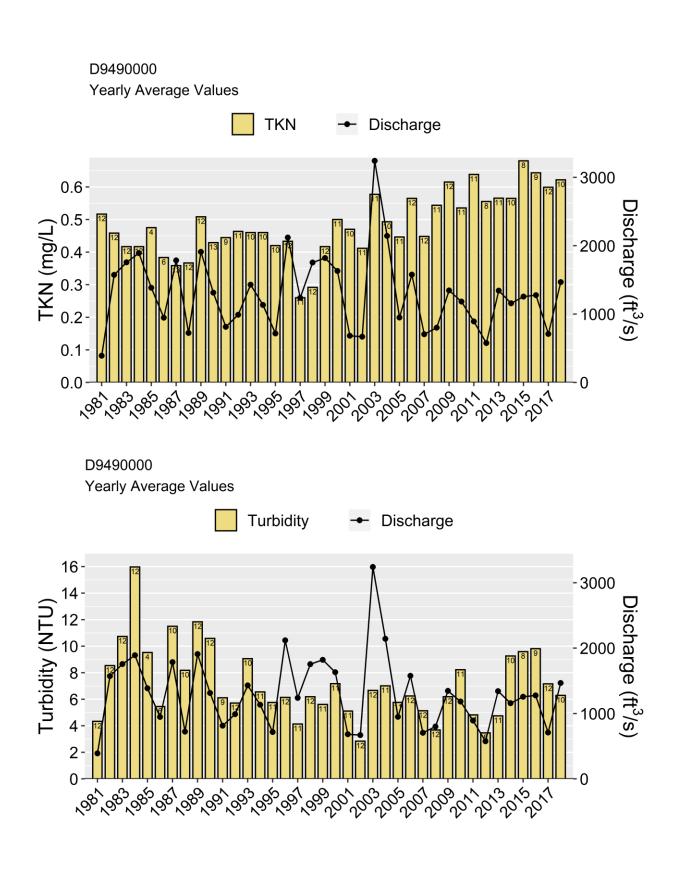

CHOWAN RIVER AT US 17 AT EDENHOUSE Ambient Monitoring Station Water Quality Data with the Number of Samples Collected inside the Bar and Nottoway River Discharge (USGS Gage: 02047000).

D9490000 Yearly Average Values

D9490000 Yearly Average Values

D9490000 Yearly Average Values Specific conductance Discharge Specific conductance (µS/cm) 4000-3000-3000-2500-2000-500-500-0-500-0-500-0-500-0-500-0-500-0-500-0-500-0-500-0-500-0-500-0-500-0-500-0-500-0-500-0-500-0-500-0-500-0-500-0-500-0-500-0-500-0-500-0-500-0-500-0-500-0-500-0-500-0-500-0-500-0-500-0-500-0-500-0-500-0-500-0-500-0-500-0-500-0-500-0-500-0-500-0-500-0-500-0-500-0-500-0-500-0-500-0-500-0-500-0-500-0-500-0-500-0-500-0-500-0-500-0-500-0-500-0-500-0-500-0-500-0-500-0-500-0-500-0-500-0-500-0-500-0-500-0-500-0-500-0-500-0-500-0-500-0-500-0-500-0-500-0-500-0-500-0-500-0-500-0-500-0-500-0-500-0-500-0-500-0-500-0-500-0-500-0-500-0-500-0-500-0-500-0-500-0-500-0-500-0-500-0-500-0-500-0-500-0-500-0-500-0-500-0-500-0-500-0-500-0-500-0-500-0-500-0-500-0-500-0-500-0-500-0-500-0-500-0-500-0-500-0-500-0-500-0-500-0-500-0-500-0-500-0-500-0-500-0-500-0-500-0-500-0-500-0-500-0-500-0-500-0-500-0-500-0-500-0-500-0-500-0-500-0-500-0-500-0-500-0-500-0-500-0-500-0-500-0-500-0-500-0-500-0-500-0-500-0-500-0-500-0-500-0-500-0-500-0-500-0-500-0-500-0-500-0-500-0-500-0-500-0-500-0-500-0-500-0-500-0-500-0-500-0-500-0-500-0-500-0-500-0-500-0-500-0-500-0-500-0-500-0-500-0-500-0-500-0-500-0-500-0-500-0-500-0-500-0-500-0-500-0-500-0-500-0-500-0-500-0-500-0-500-0-500-0-500-0-500-0-500-0-500-0-500-0-500-0-500-0-500-0-500-0-500-0-500-0-500-0-500-0-500-0-500-0-500-0-500-0-500-0-500-0-500-0-500-0-500-0-500-0-500-0-500-0-500-0-500-0-500-0-500-0-500-0-500-0-500-0-500-0-500-0-500-0-500-0-500-0-500-0-500-0-500-0-500-0-500-0-500-0-500-0-500-0-500-0-500-0-500-0-500-0-500-0-500-0-500-0-500-0-500-0-500-0-500-0-500-0-500-0-500-0-500-0-500-0-500-0-500-0-500-0-500-0-500-0-500-0-500-0-500-0-500-0-500-0-500-0-500-0-500-0-500-0-500-0-500-0-500-0-500-0-500-0-500-0-500-0-500-0-500-0-500-0-500-0-500-0-500-0-500-0-500-0-500-0-500-0-500-0-500-0-500-0-500-0-500-0-500-0-500-0-500-0-500-0-500-0-500-0-500-0-500-0-500-0-500-0-500-0-500-0-500-0-500-0-500-0-500-0-500-0-500-0-500-0-500-0-500-0-500-0-500-0-500-0-500-0-500-0-500-0-500-0-500-0-500-0-500-0-500-0-500-0-500-0-500-0-500-0-500-0-500-0-500-0-500-0-500-0-500-0-50 -3000 -2000 D9490000 Yearly Average Values Temperature Discharge 20 3000 Discharge (ft³/s) Temperature (°C) 15 10 5 