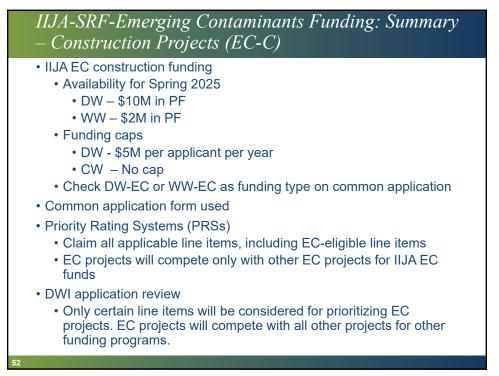

| and Limits for Spring 2025 Round                                                                                                                          |
|-----------------------------------------------------------------------------------------------------------------------------------------------------------|
| Funding Type and Limits                                                                                                                                   |
| Repayable loans (with principal forgiveness),<br>up to \$25 M per round,<br>\$200M total DWSRF loan per recipient<br>\$5M for IIJA EC construction Funds  |
| Repayable loans (with principal forgiveness),<br>up to \$35 M per project per round,<br>\$200M total CWSRF loan per recipient<br>No cap for IIJA EC funds |
|                                                                                                                                                           |
|                                                                                                                                                           |
|                                                                                                                                                           |