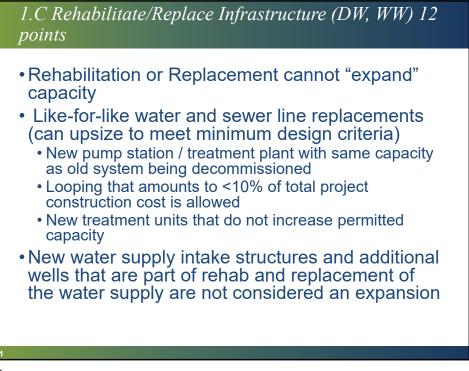

eeding levels specified in the PRS and PRS guidance.
- PFAS contaminants with a final MCL or HI get higher priority compared to other PFAS contaminants without proposed standards



















| Approximate Application<br>Due Date | Approximate SWIA Meeting<br>(Award Date) |
|-------------------------------------|------------------------------------------|
| January 10, 2025                    | February 19, 2025                        |
| March 3, 2025                       | April 16-17, 2025                        |
| June 2, 2025                        | July 16-17, 2025                         |
| August 1, 2025                      | September 17, 2025                       |
| November 3, 2025                    | December 10, 2025                        |





























| Line Item Division Funding                                  |           |  |  |  |
|-------------------------------------------------------------|-----------|--|--|--|
|                                                             | Requested |  |  |  |
| Replace 10,000 LF 8-inch<br>pipe (older than 40 years)      | \$100,000 |  |  |  |
| Replace 3,000 LF of 8-inch<br>pipe (less than 40 years old) | \$30,000  |  |  |  |
| See guidance for narrativ                                   |           |  |  |  |













| Budget Example – Disadvantaged Area – \$4.7M<br>Project |                                           |  |
|---------------------------------------------------------|-------------------------------------------|--|
| Line Item