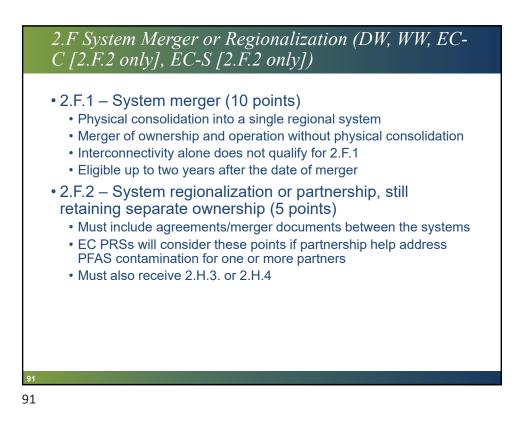

Provide service to disadvantaged areas                  | 20 DW/WW                                | N/A CDBG-I  |
| 1.F            | Projects will extend service to LMI areas               | 15-10 CDBG-I                            | CDBG-I Only |
| 1.G            | Stream/wetland/buffer restoration                       | 10<br>(15 for select restoration)       | WW Only     |
| 1.H            | SCMs to treat existing sources of pollution             | 10                                      |             |
| 1.1            | Reclaimed water or rainwater harvesting/usage           | 10                                      |             |
| 1.J            | PFAS emerging contaminants                              | 5 or 12 CW/DW                           | NA CDBG-I   |



















































| Percentile Ranges  | Spring 24<br>Combined Monthly Bills<br>(\$/5000 gallons) | Fall 2024<br>Combined Monthly Bills<br>(\$/5000 gallons) | Prioritization<br>(Line Item 4.B) |
|--------------------|----------------------------------------------------------|----------------------------------------------------------|-----------------------------------|
| >95 Percentile     | \$>129 - \$148                                           | >\$145                                                   | 10                                |
| 85 - 95 Percentile | \$107 - \$129                                            | \$126 - \$145                                            | 8                                 |
| 70 - 85 Percentile | \$90 - \$107