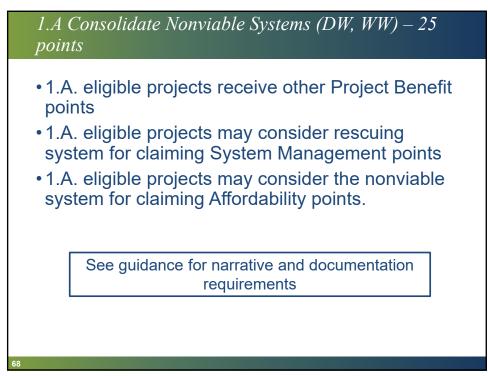

er exceeding levels specified in the PRS and PRS guidance.
- PFAS contaminants with a final MCL or HI get higher priority compared to other PFAS contaminants without proposed standards



















| Approximate Application<br>Due Date | Approximate SWIA Meeting<br>(Award Date) |
|-------------------------------------|------------------------------------------|
| January 10, 2025                    | February 19, 2025                        |
| March 3, 2025                       | April 16-17, 2025                        |
| June 2, 2025                        | July 16-17, 2025                         |
| August 1, 2025                      | September 17, 2025                       |
| November 3, 2025                    | December 10, 2025                        |





























| Line Item Division Funding                                  |           |  |  |  |
|-------------------------------------------------------------|-----------|--|--|--|
|                                                             | Requested |  |  |  |
| Replace 10,000 LF 8-inch<br>pipe (older than 40 years)      | \$100,000 |  |  |  |
| Replace 3,000 LF of 8-inch<br>pipe (less than 40 years old) | \$30,000  |  |  |  |
| See guidance for narrativ                                   |           |  |  |  |













| Budget Example – Disadvantaged Area – \$4.7M<br>Project |                                           |  |
|---------------------------------------------------------|-------------------------------------------|--|
| Line Item