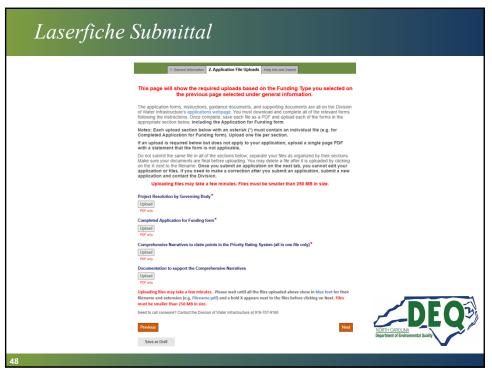

|
| CONFIR                                         | MATION OF APPLICATION SUBMITTAL IS SENT TO THIS EMAIL. |
| Signature *                                    | Sign                                                   |
| Need to call someone? Contact t                | the Division of Water Infrastructure at 919-707-9160   |
| Previous                                       | Next                                                   |
| Save as Draft                                  |                                                        |
|                                                | NOTIFI CAPOLINA<br>Department of Environmental Quality |
| 47                                             |                                                        |



|                      | Division of Water Infrastructure                                                                                                                                                                                                                                                                                                               |
|----------------------|------------------------------------------------------------------------------------------------------------------------------------------------------------------------------------------------------------------------------------------------------------------------------------------------------------------------------------------------|
| Enriconnetal Quality | Application for Funding