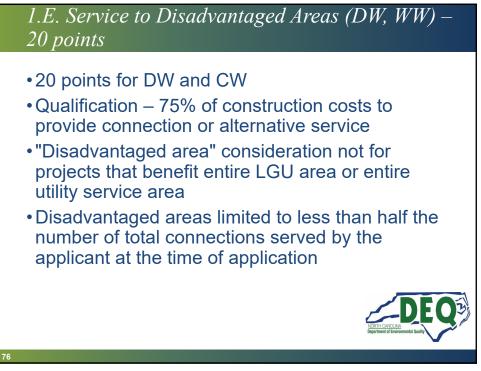

|
| June 2, 2025                        | July 16-17, 2025                         |
| August 1, 2025                      | September 17, 2025                       |
| November 3, 2025                    | December 10, 2025                        |





























| Line Item Division Funding                                  |           |  |  |  |
|-------------------------------------------------------------|-----------|--|--|--|
|                                                             | Requested |  |  |  |
| Replace 10,000 LF 8-inch<br>pipe (older than 40 years)      | \$100,000 |  |  |  |
| Replace 3,000 LF of 8-inch<br>pipe (less than 40 years old) | \$30,000  |  |  |  |
| See guidance for narrativ                                   |           |  |  |  |













| Budget Example – Disadvantaged Area – \$4.7M<br>Project |                                           |  |
|---------------------------------------------------------|-------------------------------------------|--|
| Line Item                                               | Project Cost                              |  |
| Construction Costs                                      |                                           |  |
| 10-inch gravity sewer dis. area                         | \$2,000,000                               |  |
| 10-inch gravity sewer                                   | \$750,000                                 |  |
| 8-inch gravity sewer dis. area                          | \$1,000,000                               |  |
| 50 sewer laterals dis. area