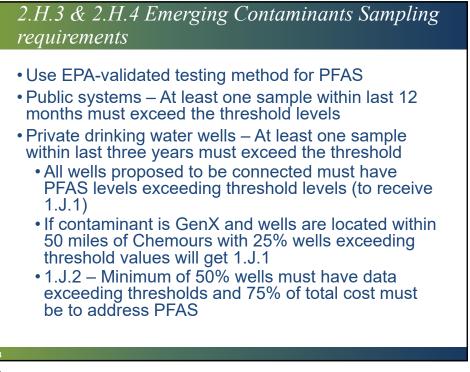

ide service to disadvantaged areas                  | 20 DW/WW                                | N/A CDBG-I  |
| 1.F            | Projects will extend service to LMI areas               | 15-10 CDBG-I                            | CDBG-I Only |
| 1.G            | Stream/wetland/buffer restoration                       | 10<br>(15 for select restoration)       | WW Only     |
| 1.H            | SCMs to treat existing sources of pollution             | 10                                      |             |
| 1.1            | Reclaimed water or rainwater harvesting/usage           | 10                                      |             |
| 1.J            | PFAS emerging contaminants                              | 5 or 12 CW/DW                           | NA CDBG-I   |



















































| Percentile Ranges  | Spring 24<br>Combined Monthly Bills<br>(\$/5000 gallons) | Fall 2024<br>Combined Monthly Bills<br>(\$/5000 gallons) | Prioritization<br>(Line Item 4.B) |
|--------------------|----------------------------------------------------------|----------------------------------------------------------|-----------------------------------|
| >95 Percentile     | \$>129 - \$148                                           | >\$145                                                   | 10                                |
| 85 - 95 Percentile | \$107 - \$129                                            | \$126 - \$145                                            | 8                                 |
| 70 - 85 Percentile | \$90 - \$107