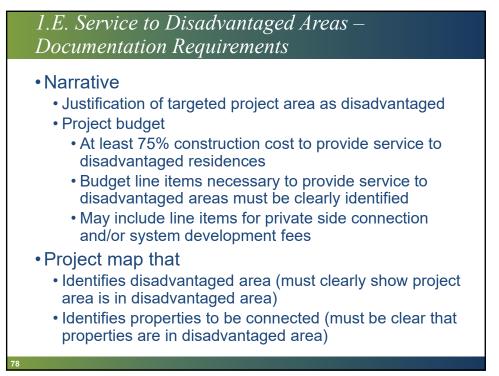

| June 2, 2025                        | July 16-17, 2025                         |
| August 1, 2025                      | September 17, 2025                       |
| November 3, 2025                    | December 10, 2025                        |





























| Line Item Division Funding                                  |           |  |  |  |
|-------------------------------------------------------------|-----------|--|--|--|
|                                                             | Requested |  |  |  |
| Replace 10,000 LF 8-inch<br>pipe (older than 40 years)      | \$100,000 |  |  |  |
| Replace 3,000 LF of 8-inch<br>pipe (less than 40 years old) | \$30,000  |  |  |  |
| See guidance for narrativ                                   |           |  |  |  |













| Budget Example – Disadvantaged Area – \$4.7M<br>Project |                                           |  |
|---------------------------------------------------------|-------------------------------------------|--|
| Line Item                                               | Project Cost                              |  |
| Construction Costs                                      |                                           |  |
| 10-inch gravity sewer dis. area                         | \$2,000,000                               |  |
| 10-inch gravity sewer                                   | \$750,000                                 |  |
| 8-inch gravity sewer dis. area                          | \$1,000,000                               |  |
| 50 sewer laterals dis. area