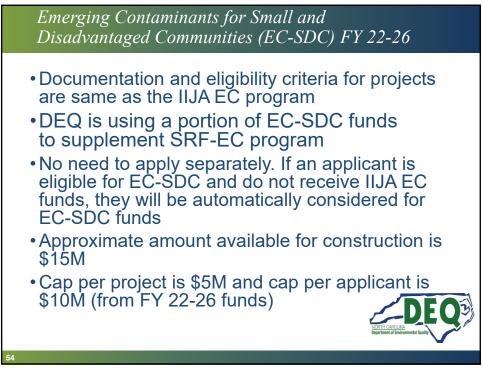

|
|                      |                                                                                                                                                                                                                                                                                                                                                |





- North Carolina's IIJA EC funding program limited to projects addressing PFAS contaminants
- Must have documented PFAS contaminants in the drinking water or wastewater exceeding levels specified in the PRS and PRS guidance.
- PFAS contaminants with a final MCL or HI get higher priority compared to other PFAS contaminants without proposed standards



















| Approximate Application<br>Due Date | Approximate SWIA Meeting<br>(Award Date) |
|-------------------------------------|------------------------------------------|
| January 10, 2025                    | February 19, 2025                        |
| March 3, 2025                       | April 16-17, 2025                        |
| June 2, 2025                        | July 16-17, 2025                         |
| August 1, 2025                      | September 17, 2025                       |
| November 3, 2025                    | December 10, 2025                        |





























| Line Item Division Funding                                  |           |  |  |  |
|-------------------------------------------------------------|-----------|--|--|--|
|