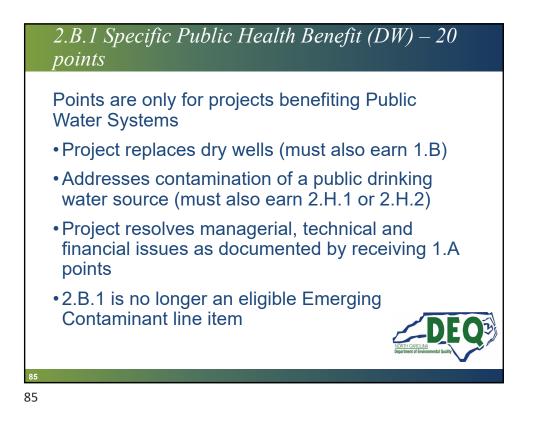

| Provide service to disadvantaged areas                  | 20 DW/WW                                | N/A CDBG-I  |
| 1.F            | Projects will extend service to LMI areas               | 15-10 CDBG-I                            | CDBG-I Only |
| 1.G            | Stream/wetland/buffer restoration                       | 10<br>(15 for select restoration)       | WW Only     |
| 1.H            | SCMs to treat existing sources of pollution             | 10                                      |             |
| 1.1            | Reclaimed water or rainwater harvesting/usage           | 10                                      |             |
| 1.J            | PFAS emerging contaminants                              | 5 or 12 CW/DW                           | NA CDBG-I   |



















































| Percentile Ranges  | Spring 24<br>Combined Monthly Bills<br>(\$/5000 gallons) | Fall 2024<br>Combined Monthly Bills<br>(\$/5000 gallons) | Prioritization<br>(Line Item 4.B) |
|--------------------|----------------------------------------------------------|----------------------------------------------------------|-----------------------------------|
| >95 Percentile     | \$>129 - \$148                                           | >\$145                                                   | 10                                |
| 85 - 95 Percentile | \$107 - \$129                                            | \$126 - \$145                                            | 8                                 |
| 70 - 85 Percentile | \$90 - \$107