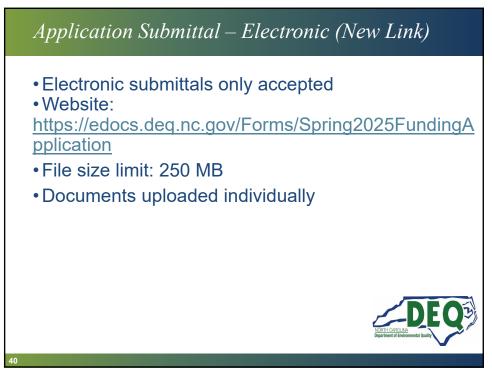

|                                                                                                                                                                                                                                                                                                                                                                   |             |

















| Laser | fiche Submittal                                                                                                                                                                                                                                                                                                                                                                                                                                                                                                             |
|-------|-----------------------------------------------------------------------------------------------------------------------------------------------------------------------------------------------------------------------------------------------------------------------