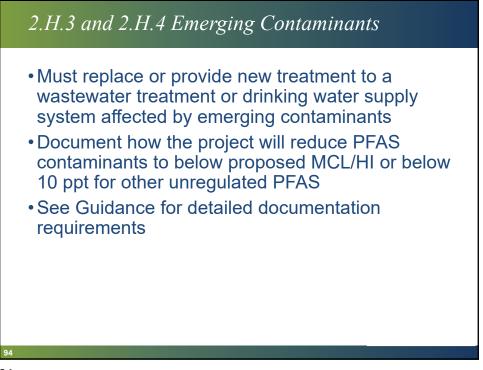

service to disadvantaged areas                  | 20 DW/WW                                | N/A CDBG-I  |
| 1.F            | Projects will extend service to LMI areas               | 15-10 CDBG-I                            | CDBG-I Only |
| 1.G            | Stream/wetland/buffer restoration                       | 10<br>(15 for select restoration)       | WW Only     |
| 1.H            | SCMs to treat existing sources of pollution             | 10                                      |             |
| 1.1            | Reclaimed water or rainwater harvesting/usage           | 10                                      |             |
| 1.J            | PFAS emerging contaminants                              | 5 or 12 CW/DW                           | NA CDBG-I   |



















































| Percentile Ranges  | Spring 24<br>Combined Monthly Bills<br>(\$/5000 gallons) | Fall 2024<br>Combined Monthly Bills<br>(\$/5000 gallons) | Prioritization<br>(Line Item 4.B) |
|--------------------|----------------------------------------------------------|----------------------------------------------------------|-----------------------------------|
| >95 Percentile     | \$>129 - \$148                                           | >\$145                                                   | 10                                |
| 85 - 95 Percentile | \$107 - \$129                                            | \$126 - \$145                                            | 8                                 |
| 70 - 85 Percentile | \$90 - \$107