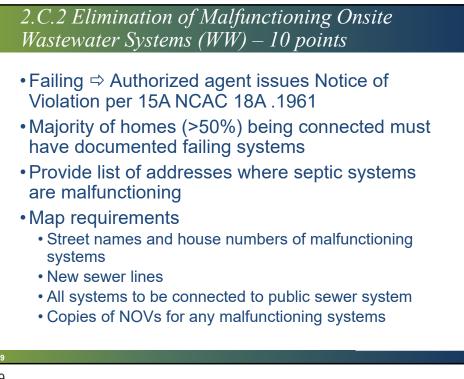

| Provide service to disadvantaged areas                  | 20 DW/WW                                | N/A CDBG-I  |
| 1.F            | Projects will extend service to LMI areas               | 15-10 CDBG-I                            | CDBG-I Only |
| 1.G            | Stream/wetland/buffer restoration                       | 10<br>(15 for select restoration)       | WW Only     |
| 1.H            | SCMs to treat existing sources of pollution             | 10                                      |             |
| 1.1            | Reclaimed water or rainwater harvesting/usage           | 10                                      |             |
| 1.J            | PFAS emerging contaminants                              | 5 or 12 CW/DW                           | NA CDBG-I   |



















































| Percentile Ranges  | Spring 24<br>Combined Monthly Bills<br>(\$/5000 gallons) | Fall 2024<br>Combined Monthly Bills<br>(\$/5000 gallons) | Prioritization<br>(Line Item 4.B) |
|--------------------|----------------------------------------------------------|----------------------------------------------------------|-----------------------------------|
| >95 Percentile     | \$>129 - \$148                                           | >\$145                                                   | 10                                |
| 85 - 95 Percentile | \$107 - \$129                                            | \$126 - \$145                                            | 8                                 |
| 70 - 85 Percentile | \$90 - \$107