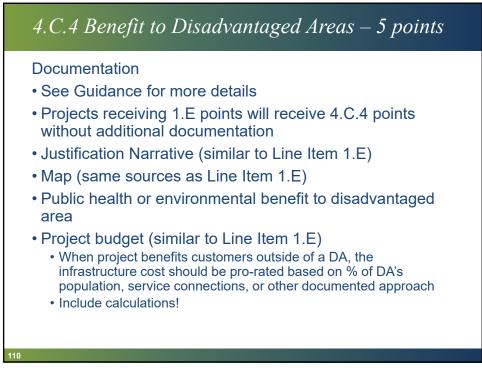

5                                            | 8                                 |
| 70 - 85 Percentile | \$90 - \$107                                             | \$107 - \$126                                            | 6                                 |
| 50 - 70 Percentile | \$79 - \$90                                              | \$89 - \$107                                             | 4                                 |
| 0 - 50 Percentile  | \$0 - \$79                                               | \$0 - \$89                                               | 0                                 |
|                    |                                                          |                                                          |                                   |























# DWTSPP – LGU Responsibilities

- The CWSRF applicant will be responsible for developing the qualification criteria and evaluating recipients' information to verify and document their qualification.
- Qualification criteria established by the CWSRF applicant can distinguish between recipients that qualify for loans and grants. An income level qualification criterion should limit pass through of principal forgiveness funds to recipients whose household income is at or below the state's median household income.





### DWTSPP – Principal Forgiveness

- Up to 100% of the full amount, limited to \$250,000, for applicants that will pass through all of the funding to recipients that meet qualification criteria for principal forgiveness and that do not have household income exceed