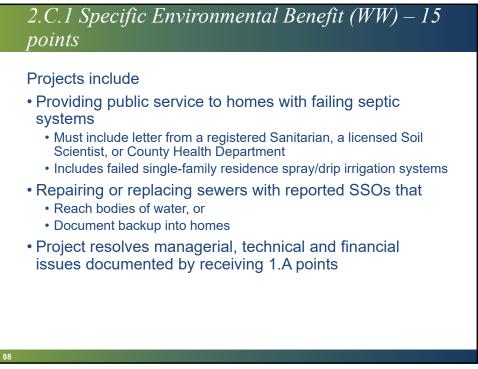

| Provide service to disadvantaged areas                  | 20 DW/WW                                | N/A CDBG-I  |
| 1.F            | Projects will extend service to LMI areas               | 15-10 CDBG-I                            | CDBG-I Only |
| 1.G            | Stream/wetland/buffer restoration                       | 10<br>(15 for select restoration)       | WW Only     |
| 1.H            | SCMs to treat existing sources of pollution             | 10                                      |             |
| 1.1            | Reclaimed water or rainwater harvesting/usage           | 10                                      |             |
| 1.J            | PFAS emerging contaminants                              | 5 or 12 CW/DW                           | NA CDBG-I   |



















































| Percentile Ranges  | Spring 24<br>Combined Monthly Bills<br>(\$/5000 gallons) | Fall 2024<br>Combined Monthly Bills<br>(\$/5000 gallons) | Prioritization<br>(Line Item 4.B) |
|--------------------|----------------------------------------------------------|----------------------------------------------------------|-----------------------------------|
| >95 Percentile     | \$>129 - \$148                                           | >\$145                                                   | 10                                |
| 85 - 95 Percentile | \$107 - \$129                                            | \$126 - \$145                                            | 8                                 |
| 70 - 85 Percentile | \$90 - \$107