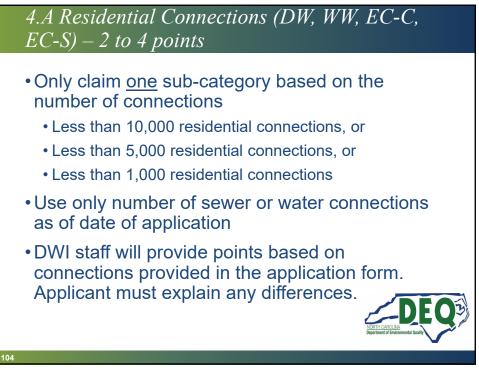

aged areas                  | 20 DW/WW                                | N/A CDBG-I  |
| 1.F            | Projects will extend service to LMI areas               | 15-10 CDBG-I                            | CDBG-I Only |
| 1.G            | Stream/wetland/buffer restoration                       | 10<br>(15 for select restoration)       | WW Only     |
| 1.H            | SCMs to treat existing sources of pollution             | 10                                      |             |
| 1.1            | Reclaimed water or rainwater harvesting/usage           | 10                                      |             |
| 1.J            | PFAS emerging contaminants                              | 5 or 12 CW/DW                           | NA CDBG-I   |



















































| Percentile Ranges  | Spring 24<br>Combined Monthly Bills<br>(\$/5000 gallons) | Fall 2024<br>Combined Monthly Bills<br>(\$/5000 gallons) | Prioritization<br>(Line Item 4.B) |
|--------------------|----------------------------------------------------------|----------------------------------------------------------|-----------------------------------|
| >95 Percentile     | \$>129 - \$148                                           | >\$145                                                   | 10                                |
| 85 - 95 Percentile | \$107 - \$129                                            | \$126 - \$145                                            | 8                                 |
| 70 - 85 Percentile | \$90 - \$107                                             | \$107 -