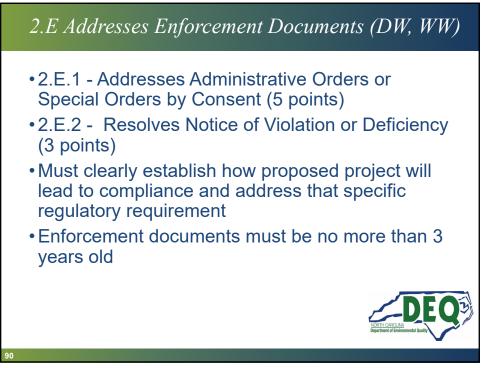

| Provide service to disadvantaged areas                  | 20 DW/WW                                | N/A CDBG-I  |
| 1.F            | Projects will extend service to LMI areas               | 15-10 CDBG-I                            | CDBG-I Only |
| 1.G            | Stream/wetland/buffer restoration                       | 10<br>(15 for select restoration)       | WW Only     |
| 1.H            | SCMs to treat existing sources of pollution             | 10                                      |             |
| 1.1            | Reclaimed water or rainwater harvesting/usage           | 10                                      |             |
| 1.J            | PFAS emerging contaminants                              | 5 or 12 CW/DW                           | NA CDBG-I   |



















































| Percentile Ranges  | Spring 24<br>Combined Monthly Bills<br>(\$/5000 gallons) | Fall 2024<br>Combined Monthly Bills<br>(\$/5000 gallons) | Prioritization<br>(Line Item 4.B) |
|--------------------|----------------------------------------------------------|----------------------------------------------------------|-----------------------------------|
| >95 Percentile     | \$>129 - \$148                                           | >\$145                                                   | 10                                |
| 85 - 95 Percentile | \$107 - \$129                                            | \$126 - \$145                                            | 8                                 |
| 70 - 85 Percentile | \$90 - \$107