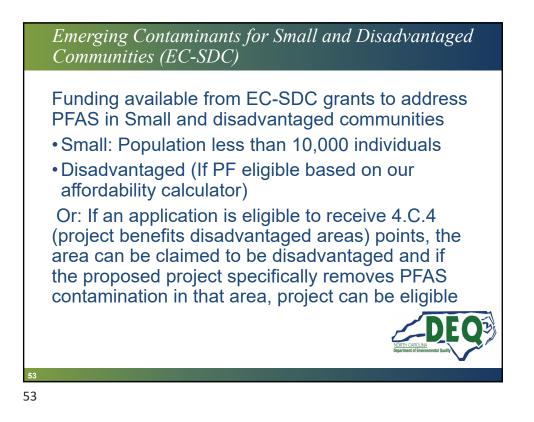

|
|                      |                                                                                                                                                                                                                                                                                                                                                |





- North Carolina's IIJA EC funding program limited to projects addressing PFAS contaminants
- Must have documented PFAS contaminants in the drinking water or wastewater exceeding levels specified in the PRS and PRS guidance.
- PFAS contaminants with a final MCL or HI get higher priority compared to other PFAS contaminants without proposed standards



















| Approximate Application<br>Due Date | Approximate SWIA Meeting<br>(Award Date) |
|-------------------------------------|------------------------------------------|
| January 10, 2025                    | February 19, 2025                        |
| March 3, 2025                       | April 16-17, 2025                        |
| June 2, 2025                        | July 16-17, 2025                         |
| August 1, 2025                      | September 17, 2025                       |
| November 3, 2025                    | December 10, 2025                        |





























| Line Item Division Funding                                  |           |  |  |  |
|-------------------------------------------------------------|-----------|--|--|--|
|