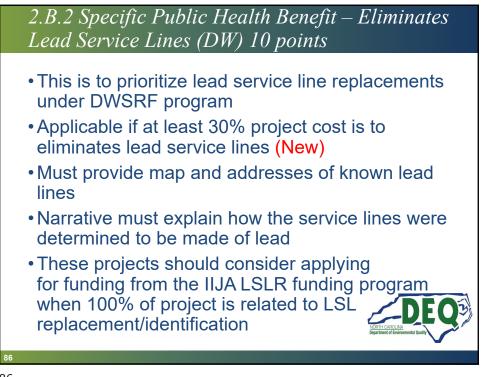

| Provide service to disadvantaged areas                  | 20 DW/WW                                | N/A CDBG-I  |
| 1.F            | Projects will extend service to LMI areas               | 15-10 CDBG-I                            | CDBG-I Only |
| 1.G            | Stream/wetland/buffer restoration                       | 10<br>(15 for select restoration)       | WW Only     |
| 1.H            | SCMs to treat existing sources of pollution             | 10                                      |             |
| 1.1            | Reclaimed water or rainwater harvesting/usage           | 10                                      |             |
| 1.J            | PFAS emerging contaminants                              | 5 or 12 CW/DW                           | NA CDBG-I   |



















































| Percentile Ranges  | Spring 24<br>Combined Monthly Bills<br>(\$/5000 gallons) | Fall 2024<br>Combined Monthly Bills<br>(\$/5000 gallons) | Prioritization<br>(Line Item 4.B) |
|--------------------|----------------------------------------------------------|----------------------------------------------------------|-----------------------------------|
| >95 Percentile     | \$>129 - \$148                                           | >\$145                                                   | 10                                |
| 85 - 95 Percentile | \$107 - \$129                                            | \$126 - \$145                                            | 8                                 |
| 70 - 85 Percentile | \$90 - \$107