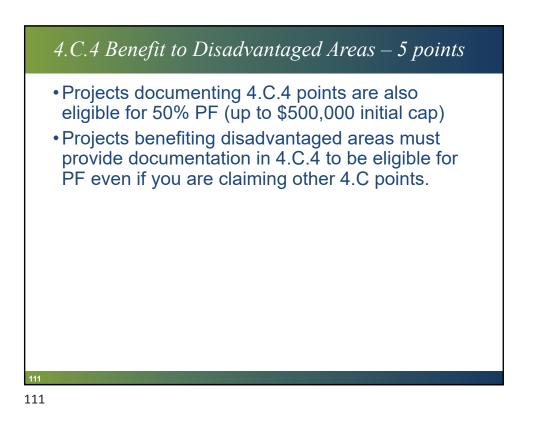

| 8                                 |
| 70 - 85 Percentile | \$90 - \$107                                             | \$107 - \$126                                            | 6                                 |
| 50 - 70 Percentile | \$79 - \$90                                              | \$89 - \$107                                             | 4                                 |
| 0 - 50 Percentile  | \$0 - \$79                                               | \$0 - \$89                                               | 0                                 |
|                    |                                                          |                                                          |                                   |























# DWTSPP – LGU Responsibilities

- The CWSRF applicant will be responsible for developing the qualification criteria and evaluating recipients' information to verify and document their qualification.
- Qualification criteria established by the CWSRF applicant can distinguish between recipients that qualify for loans and grants. An income level qualification criterion should limit pass through of principal forgiveness funds to recipients whose household income is at or below the state's median household income.





### DWTSPP – Principal Forgiveness

- Up to 100% of the full amount, limited to \$250,000, for applicants that will pass through all of the funding to recipients that meet qualification criteria for principal forgiveness and that do not have household income exceedin