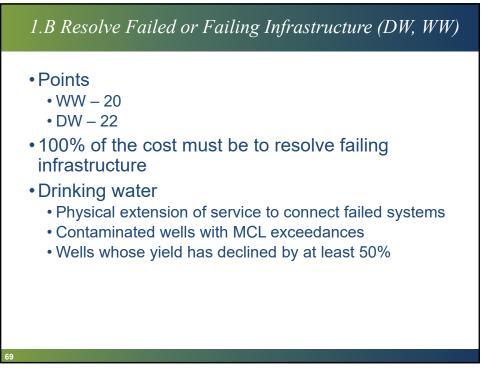

exceeding levels specified in the PRS and PRS guidance.
- PFAS contaminants with a final MCL or HI get higher priority compared to other PFAS contaminants without proposed standards



















| Approximate Application<br>Due Date | Approximate SWIA Meeting<br>(Award Date) |
|-------------------------------------|------------------------------------------|
| January 10, 2025                    | February 19, 2025                        |
| March 3, 2025                       | April 16-17, 2025                        |
| June 2, 2025                        | July 16-17, 2025                         |
| August 1, 2025                      | September 17, 2025                       |
| November 3, 2025                    | December 10, 2025                        |





























| Line Item Division Funding                                  |           |  |  |  |
|-------------------------------------------------------------|-----------|--|--|--|
|                                                             | Requested |  |  |  |
| Replace 10,000 LF 8-inch<br>pipe (older than 40 years)      | \$100,000 |  |  |  |
| Replace 3,000 LF of 8-inch<br>pipe (less than 40 years old) | \$30,000  |  |  |  |
| See guidance for narrativ                                   |           |  |  |  |













| Budget Example – Disadvantaged Area – \$4.7M<br>Project |                                           |  |
|---------------------------------------------------------|-------------------------------------------|--|
| Line Item