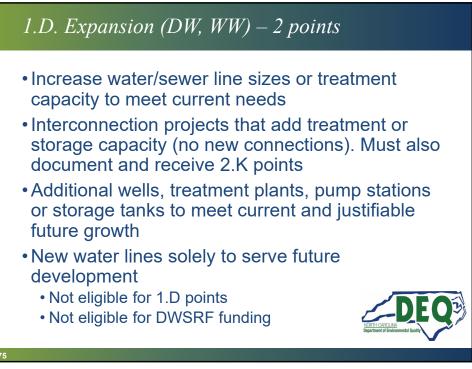

|
| June 2, 2025                        | July 16-17, 2025                         |
| August 1, 2025                      | September 17, 2025                       |
| November 3, 2025                    | December 10, 2025                        |





























| Line Item Division Funding                                  |           |  |  |  |
|-------------------------------------------------------------|-----------|--|--|--|
|                                                             | Requested |  |  |  |
| Replace 10,000 LF 8-inch<br>pipe (older than 40 years)      | \$100,000 |  |  |  |
| Replace 3,000 LF of 8-inch<br>pipe (less than 40 years old) | \$30,000  |  |  |  |
| See guidance for narrativ                                   |           |  |  |  |













| Budget Example – Disadvantaged Area – \$4.7M<br>Project |                                           |  |
|---------------------------------------------------------|-------------------------------------------|--|
| Line Item                                               | Project Cost                              |  |
| Construction Costs                                      |                                           |  |
| 10-inch gravity sewer dis. area                         | \$2,000,000                               |  |
| 10-inch gravity sewer                                   | \$750,000                                 |  |
| 8-inch gravity sewer dis. area                          | \$1,000,000                               |  |
| 50 sewer laterals dis. area