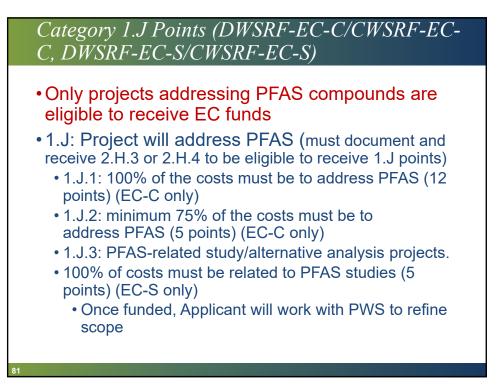

\$385,000 (80.51% d/u=\$309,964 of cont.) |  |
| Total Construction – dis. area.                         | \$3,409,964                               |  |
| Total Construction – Other                              | \$825,036                                 |  |
| Total Construction                                      | \$4,235,000                               |  |
| Engineering Costs                                       | \$100,000                                 |  |
| Admin Costs                                             | \$100,000                                 |  |
| Connection Fees                                         | \$250,000                                 |  |
| Total Project Cost                                      | =\$4,685,000 (dis. area=\$3,859,964)      |  |





| Pr             | roject Purpose Points Summ                              | nary                                    |             |
|----------------|---------------------------------------------------------|-----------------------------------------|-------------|
| Line<br>Item # | Category 1 – Project Purpose                            | Prioritization<br>Points                | Notes       |
| 1.A            | Consolidate a nonviable utility                         | 25 DW/WW<br>15 CDBGi                    |             |
| 1.B            | Resolve failed or failing infrastructure issues         | 20 WW<br>22 DW<br>15 CDBGi              |             |
| 1.C            | Rehab or replace infrastructure (no Expansion)          | 12 DW/WW (+10 old)<br>10 CDBGi (+5 old) |             |