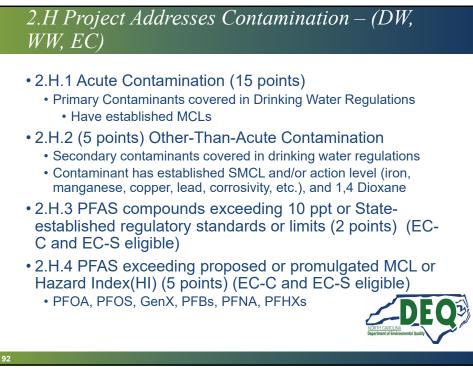

ovide service to disadvantaged areas                  | 20 DW/WW                                | N/A CDBG-I  |
| 1.F            | Projects will extend service to LMI areas               | 15-10 CDBG-I                            | CDBG-I Only |
| 1.G            | Stream/wetland/buffer restoration                       | 10<br>(15 for select restoration)       | WW Only     |
| 1.H            | SCMs to treat existing sources of pollution             | 10                                      |             |
| 1.1            | Reclaimed water or rainwater harvesting/usage           | 10                                      |             |
| 1.J            | PFAS emerging contaminants                              | 5 or 12 CW/DW                           | NA CDBG-I   |



















































| Percentile Ranges  | Spring 24<br>Combined Monthly Bills<br>(\$/5000 gallons) | Fall 2024<br>Combined Monthly Bills<br>(\$/5000 gallons) | Prioritization<br>(Line Item 4.B) |
|--------------------|----------------------------------------------------------|----------------------------------------------------------|-----------------------------------|
| >95 Percentile     | \$>129 - \$148                                           | >\$145                                                   | 10                                |
| 85 - 95 Percentile | \$107 - \$129                                            | \$126 - \$145                                            | 8                                 |
| 70 - 85 Percentile | \$90 - \$107