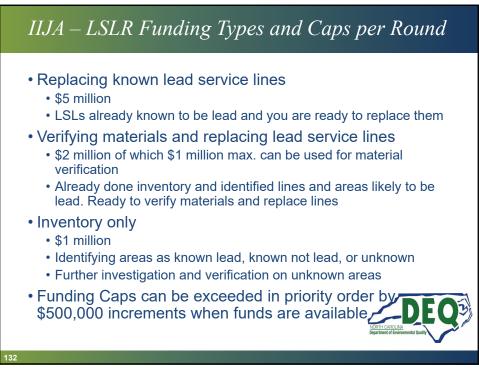

30    | \$17,408,746 |
| Estimated min. available for July 2025 awards                                                        | \$12,446,164 | \$4,563,230    | \$17,009,394 |
| Estimated min. available for Sept. 2025 awards                                                       | \$12,446,162 | \$4,563,230    | \$17,009,392 |
| Estimated min. available for Dec. 2025 awards*                                                       | TBD*         | TBD*           | TBD*         |
| (*) Any unobligated FY 2024 amount, plus additional IIJA DWSRF-LSLR capitalization grant to meet dem |              | available from | the FY 2025  |
|                                                                                                      |              |                |              |























| IIJA<br>Purp   | – LSLR Priority Rating System -<br>ose                                                                                         | – Proje           | ect    |
|----------------|--------------------------------------------------------------------------------------------------------------------------------|-------------------|--------|
| Cate           | gory 1 – Project Purpose                                                                                                       |                   |        |
|                | Project Purpose Points                                                                                                         |                   |        |
| Line<br>Item # | Category 1 – Project Purpose<br>(Points will be awarded for <u>only