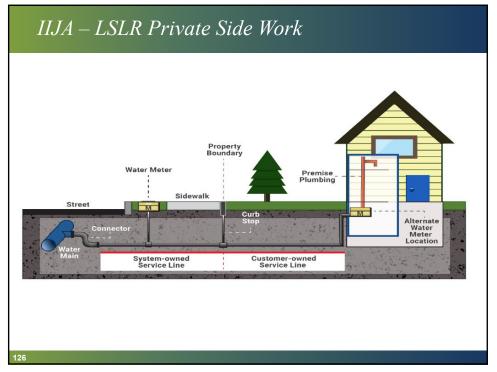

| \$4,563,230    | \$17,408,746 |
| Estimated min. available for July 2025 awards                                                        | \$12,446,164 | \$4,563,230    | \$17,009,394 |
| Estimated min. available for Sept. 2025 awards                                                       | \$12,446,162 | \$4,563,230    | \$17,009,392 |
| Estimated min. available for Dec. 2025 awards*                                                       | TBD*         | TBD*           | TBD*         |
| (*) Any unobligated FY 2024 amount, plus additional IIJA DWSRF-LSLR capitalization grant to meet dem |              | available from | the FY 2025  |
|                                                                                                      |              |                |              |























| IIJA<br>Purp   | – LSLR Priority Rating System -<br>ose                                                                                         | – Proje           | ect    |
|----------------|--------------------------------------------------------------------------------------------------------------------------------|-------------------|--------|
| Cate           | gory 1 – Project Purpose                                                                                                       |                   |        |
|                | Project Purpose Points                                                                                                         |                   |        |
| Line<br>Item # | Category 1 – Project Purpose<br>(Points will be awarded