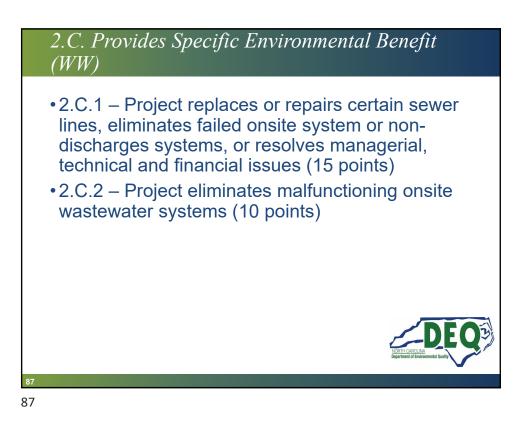

| Provide service to disadvantaged areas                  | 20 DW/WW                                | N/A CDBG-I  |
| 1.F            | Projects will extend service to LMI areas               | 15-10 CDBG-I                            | CDBG-I Only |
| 1.G            | Stream/wetland/buffer restoration                       | 10<br>(15 for select restoration)       | WW Only     |
| 1.H            | SCMs to treat existing sources of pollution             | 10                                      |             |
| 1.1            | Reclaimed water or rainwater harvesting/usage           | 10                                      |             |
| 1.J            | PFAS emerging contaminants                              | 5 or 12 CW/DW                           | NA CDBG-I   |



















































| Percentile Ranges  | Spring 24<br>Combined Monthly Bills<br>(\$/5000 gallons) | Fall 2024<br>Combined Monthly Bills<br>(\$/5000 gallons) | Prioritization<br>(Line Item 4.B) |
|--------------------|----------------------------------------------------------|----------------------------------------------------------|-----------------------------------|
| >95 Percentile     | \$>129 - \$148                                           | >\$145                                                   | 10                                |
| 85 - 95 Percentile | \$107 - \$129                                            | \$126 - \$145                                            | 8                                 |
| 70 - 85 Percentile | \$90 - \$107