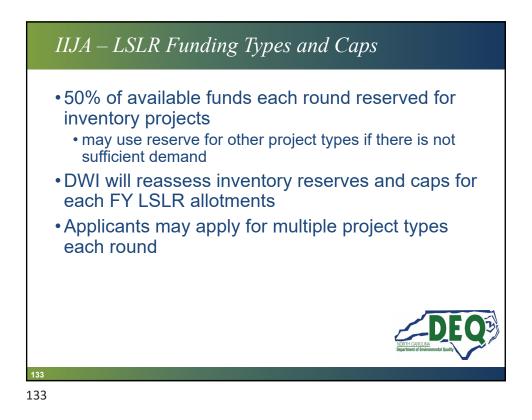

| \$17,408,746 |
| Estimated min. available for July 2025 awards                                                        | \$12,446,164 | \$4,563,230    | \$17,009,394 |
| Estimated min. available for Sept. 2025 awards                                                       | \$12,446,162 | \$4,563,230    | \$17,009,392 |
| Estimated min. available for Dec. 2025 awards*                                                       | TBD*         | TBD*           | TBD*         |
| (*) Any unobligated FY 2024 amount, plus additional IIJA DWSRF-LSLR capitalization grant to meet dem |              | available from | the FY 2025  |
|                                                                                                      |              |                |              |























| IIJA<br>Purp   | – LSLR Priority Rating System -<br>ose                                                                                         | – Proje           | ect    |
|----------------|--------------------------------------------------------------------------------------------------------------------------------|-------------------|--------|
| Cate           | gory 1 – Project Purpose                                                                                                       |                   |        |
|                | Project Purpose Points                                                                                                         |                   |        |
| Line<br>Item # | Category 1 – Project Purpose<br>(Points will be awarded for <u>only o