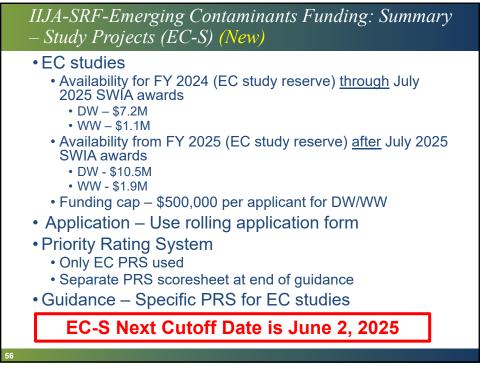

|
|                      |                                                                                                                                                                                                                                                                                                                                                |





- North Carolina's IIJA EC funding program limited to projects addressing PFAS contaminants
- Must have documented PFAS contaminants in the drinking water or wastewater exceeding levels specified in the PRS and PRS guidance.
- PFAS contaminants with a final MCL or HI get higher priority compared to other PFAS contaminants without proposed standards



















| Approximate Application<br>Due Date | Approximate SWIA Meeting<br>(Award Date) |
|-------------------------------------|------------------------------------------|
| January 10, 2025                    | February 19, 2025                        |
| March 3, 2025                       | April 16-17, 2025                        |
| June 2, 2025                        | July 16-17, 2025                         |
| August 1, 2025                      | September 17, 2025                       |
| November 3, 2025                    | December 10, 2025                        |





























| Line Item Division Funding                                  |           |  |  |  |
|-------------------------------------------------------------|-----------|--|--|--|
|