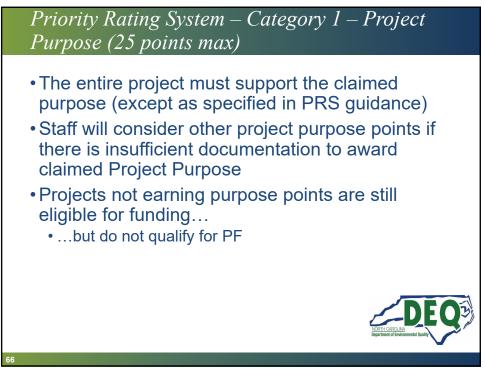

ewater exceeding levels specified in the PRS and PRS guidance.
- PFAS contaminants with a final MCL or HI get higher priority compared to other PFAS contaminants without proposed standards



















| Approximate Application<br>Due Date | Approximate SWIA Meeting<br>(Award Date) |
|-------------------------------------|------------------------------------------|
| January 10, 2025                    | February 19, 2025                        |
| March 3, 2025                       | April 16-17, 2025                        |
| June 2, 2025                        | July 16-17, 2025                         |
| August 1, 2025                      | September 17, 2025                       |
| November 3, 2025                    | December 10, 2025                        |





























| Line Item Division Funding                                  |           |  |  |  |
|-------------------------------------------------------------|-----------|--|--|--|
|                                                             | Requested |  |  |  |
| Replace 10,000 LF 8-inch<br>pipe (older than 40 years)      | \$100,000 |  |  |  |
| Replace 3,000 LF of 8-inch<br>pipe (less than 40 years old) | \$30,000  |  |  |  |
| See guidance for narrativ                                   |           |  |  |  |













| Budget Example – Disadvantaged Area – \$4.7M<br>Project |                                           |  |
|---------------------------------------------------------|-------------------------------------------|--|
| Line Item