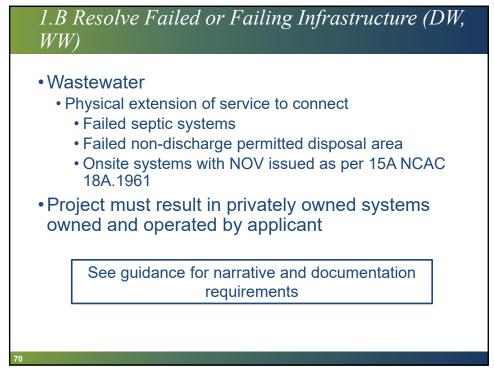

xceeding levels specified in the PRS and PRS guidance.
- PFAS contaminants with a final MCL or HI get higher priority compared to other PFAS contaminants without proposed standards



















| Approximate Application<br>Due Date | Approximate SWIA Meeting<br>(Award Date) |
|-------------------------------------|------------------------------------------|
| January 10, 2025                    | February 19, 2025                        |
| March 3, 2025                       | April 16-17, 2025                        |
| June 2, 2025                        | July 16-17, 2025                         |
| August 1, 2025                      | September 17, 2025                       |
| November 3, 2025                    | December 10, 2025                        |





























| Line Item Division Funding                                  |           |  |  |  |
|-------------------------------------------------------------|-----------|--|--|--|
|                                                             | Requested |  |  |  |
| Replace 10,000 LF 8-inch<br>pipe (older than 40 years)      | \$100,000 |  |  |  |
| Replace 3,000 LF of 8-inch<br>pipe (less than 40 years old) | \$30,000  |  |  |  |
| See guidance for narrativ                                   |           |  |  |  |













| Budget Example – Disadvantaged Area – \$4.7M<br>Project |                                           |  |
|---------------------------------------------------------|-------------------------------------------|--|
| Line Item