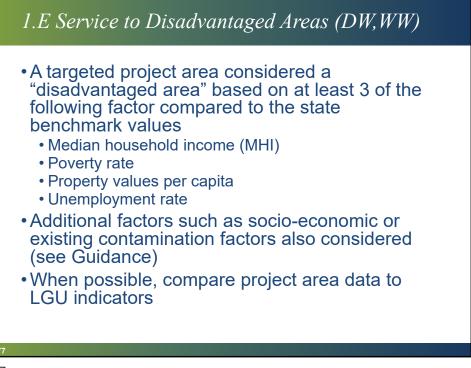

|
| June 2, 2025                        | July 16-17, 2025                         |
| August 1, 2025                      | September 17, 2025                       |
| November 3, 2025                    | December 10, 2025                        |





























| Line Item Division Funding                                  |           |  |  |  |
|-------------------------------------------------------------|-----------|--|--|--|
|                                                             | Requested |  |  |  |
| Replace 10,000 LF 8-inch<br>pipe (older than 40 years)      | \$100,000 |  |  |  |
| Replace 3,000 LF of 8-inch<br>pipe (less than 40 years old) | \$30,000  |  |  |  |
| See guidance for narrativ                                   |           |  |  |  |













| Budget Example – Disadvantaged Area – \$4.7M<br>Project |                                           |  |
|---------------------------------------------------------|-------------------------------------------|--|
| Line Item                                               | Project Cost                              |  |
| Construction Costs                                      |                                           |  |
| 10-inch gravity sewer dis. area                         | \$2,000,000                               |  |
| 10-inch gravity sewer                                   | \$750,000                                 |  |
| 8-inch gravity sewer dis. area                          | \$1,000,000                               |  |
| 50 sewer laterals dis. area