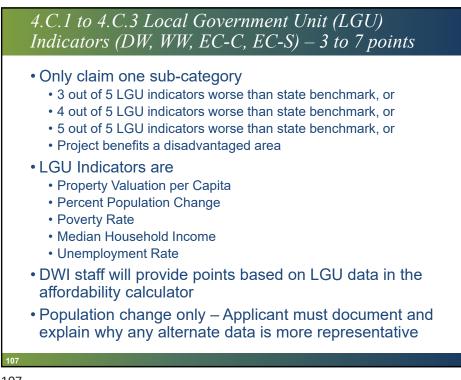

- \$145                                            | 8                                 |
| 70 - 85 Percentile | \$90 - \$107                                             | \$107 - \$126                                            | 6                                 |
| 50 - 70 Percentile | \$79 - \$90                                              | \$89 - \$107                                             | 4                                 |
| 0 - 50 Percentile  | \$0 - \$79                                               | \$0 - \$89                                               | 0                                 |
|                    |                                                          |                                                          |                                   |























# DWTSPP – LGU Responsibilities

- The CWSRF applicant will be responsible for developing the qualification criteria and evaluating recipients' information to verify and document their qualification.
- Qualification criteria established by the CWSRF applicant can distinguish between recipients that qualify for loans and grants. An income level qualification criterion should limit pass through of principal forgiveness funds to recipients whose household income is at or below the state's median household income.





### DWTSPP – Principal Forgiveness

- Up to 100% of the full amount, limited to \$250,000, for applicants that will pass through all of the funding to recipients that meet qualification criteria for principal forgiveness and that do not have household income