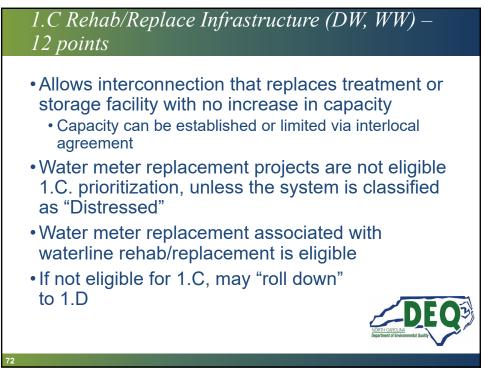

ng levels specified in the PRS and PRS guidance.
- PFAS contaminants with a final MCL or HI get higher priority compared to other PFAS contaminants without proposed standards



















| Approximate Application<br>Due Date | Approximate SWIA Meeting<br>(Award Date) |
|-------------------------------------|------------------------------------------|
| January 10, 2025                    | February 19, 2025                        |
| March 3, 2025                       | April 16-17, 2025                        |
| June 2, 2025                        | July 16-17, 2025                         |
| August 1, 2025                      | September 17, 2025                       |
| November 3, 2025                    | December 10, 2025                        |





























| Line Item Division Funding                                  |           |  |  |  |
|-------------------------------------------------------------|-----------|--|--|--|
|                                                             | Requested |  |  |  |
| Replace 10,000 LF 8-inch<br>pipe (older than 40 years)      | \$100,000 |  |  |  |
| Replace 3,000 LF of 8-inch<br>pipe (less than 40 years old) | \$30,000  |  |  |  |
| See guidance for narrativ                                   |           |  |  |  |













| Budget Example – Disadvantaged Area – \$4.7M<br>Project |                                           |  |
|---------------------------------------------------------|-------------------------------------------|--|
| Line Item                                               |