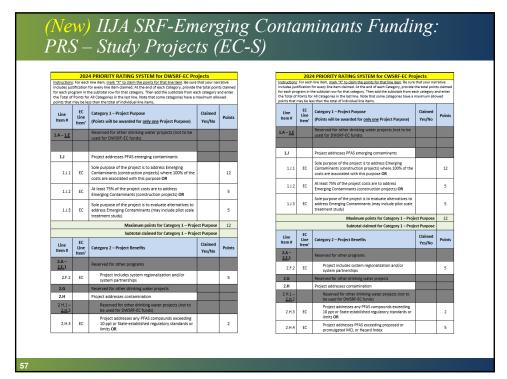

|
|                      |                                                                                                                                                                                                                                                                                                                                                |





- North Carolina's IIJA EC funding program limited to projects addressing PFAS contaminants
- Must have documented PFAS contaminants in the drinking water or wastewater exceeding levels specified in the PRS and PRS guidance.
- PFAS contaminants with a final MCL or HI get higher priority compared to other PFAS contaminants without proposed standards



















| Approximate Application<br>Due Date | Approximate SWIA Meeting<br>(Award Date) |
|-------------------------------------|------------------------------------------|
| January 10, 2025                    | February 19, 2025                        |
| March 3, 2025                       | April 16-17, 2025                        |
| June 2, 2025                        | July 16-17, 2025                         |
| August 1, 2025                      | September 17, 2025                       |
| November 3, 2025                    | December 10, 2025                        |





























| Line Item Division Funding                                  |           |  |  |  |
|-------------------------------------------------------------|-----------|--|--|--|
|