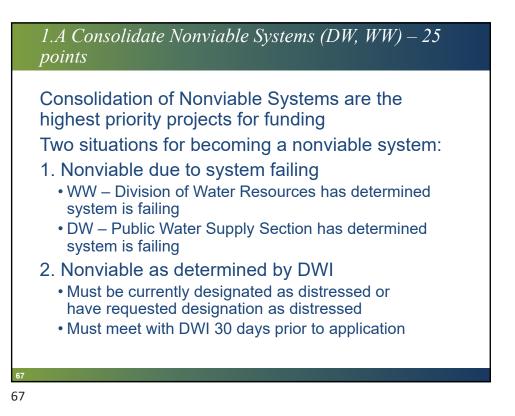

ater exceeding levels specified in the PRS and PRS guidance.
- PFAS contaminants with a final MCL or HI get higher priority compared to other PFAS contaminants without proposed standards



















| Approximate Application<br>Due Date | Approximate SWIA Meeting<br>(Award Date) |
|-------------------------------------|------------------------------------------|
| January 10, 2025                    | February 19, 2025                        |
| March 3, 2025                       | April 16-17, 2025                        |
| June 2, 2025                        | July 16-17, 2025                         |
| August 1, 2025                      | September 17, 2025                       |
| November 3, 2025                    | December 10, 2025                        |





























| Line Item Division Funding                                  |           |  |  |  |
|-------------------------------------------------------------|-----------|--|--|--|
|                                                             | Requested |  |  |  |
| Replace 10,000 LF 8-inch<br>pipe (older than 40 years)      | \$100,000 |  |  |  |
| Replace 3,000 LF of 8-inch<br>pipe (less than 40 years old) | \$30,000  |  |  |  |
| See guidance for narrativ                                   |           |  |  |  |













| Budget Example – Disadvantaged Area – \$4.7M<br>Project |                                           |  |
|---------------------------------------------------------|-------------------------------------------|--|
| Line Item