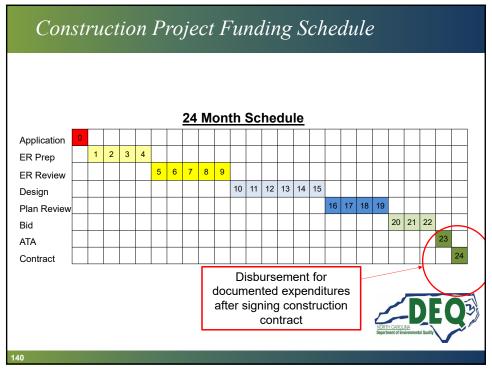

|                   | 8       |
| 4.B.4       | Greater than \$145                                                      |                   | 10      |
| 4.C         | Local Government Unit (LGU) Indicators                                  |                   |         |
| 4.C.1       | 3 out of 5 LGU indicators worse than state benchmark OR                 |                   | 3       |
| 4.C.2       | 4 out of 5 LGU indicators worse than state benchmark OR                 |                   | 5       |
| 4.C.3       | 5 out of 5 LGU indicators worse than state benchmark OR                 |                   | 7       |
| 4.C.4       | Project benefits disadvantaged areas<br>Maximum points for Category 4 – | Affordability     | 5<br>25 |







## Construction Project Schedule

### •GS 159G-41

- 2 years to get under construction contract from LOIF
- 1 year to get under contract after award (signing offer agreement)
- Unless there is an approved extension.

### Offer and Acceptance

- Signed by Recipient and DWI
- Board approved agreement and Resolution
- Engineering Report Approval ~9 Months from LOIF
  - Alternatives Analysis
  - Environmental Review (if required), more time for FONSI
- Plans and Specifications Approval ~19 Months from LOIF
- Project Bid
- Construction/Contract Start ≤ 24 Months from LOIF

















| Application Type                                                             | Approxir                                        | nate Amount Available                                                 | e <u