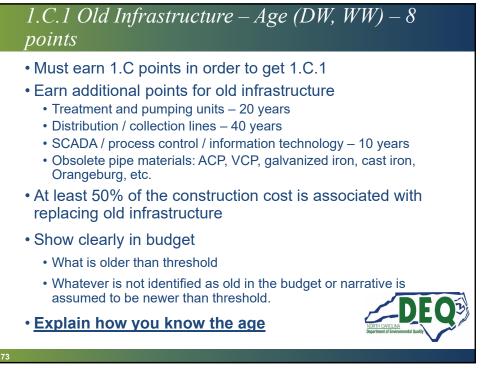

levels specified in the PRS and PRS guidance.
- PFAS contaminants with a final MCL or HI get higher priority compared to other PFAS contaminants without proposed standards



















| Approximate Application<br>Due Date | Approximate SWIA Meeting<br>(Award Date) |
|-------------------------------------|------------------------------------------|
| January 10, 2025                    | February 19, 2025                        |
| March 3, 2025                       | April 16-17, 2025                        |
| June 2, 2025                        | July 16-17, 2025                         |
| August 1, 2025                      | September 17, 2025                       |
| November 3, 2025                    | December 10, 2025                        |





























| Line Item Division Funding                                  |           |  |  |  |
|-------------------------------------------------------------|-----------|--|--|--|
|                                                             | Requested |  |  |  |
| Replace 10,000 LF 8-inch<br>pipe (older than 40 years)      | \$100,000 |  |  |  |
| Replace 3,000 LF of 8-inch<br>pipe (less than 40 years old) | \$30,000  |  |  |  |
| See guidance for narrativ                                   |           |  |  |  |













| Budget Example – Disadvantaged Area – \$4.7M<br>Project |                                           |  |
|---------------------------------------------------------|-------------------------------------------|--|
| Line Item                                               | P