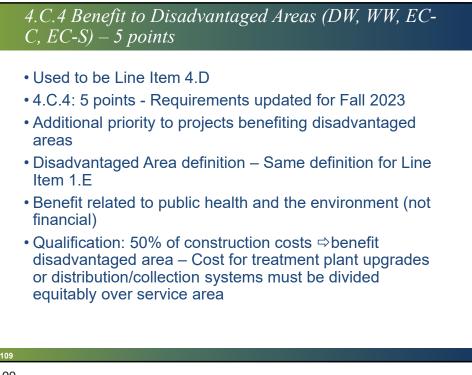

145                                            | 8                                 |
| 70 - 85 Percentile | \$90 - \$107                                             | \$107 - \$126                                            | 6                                 |
| 50 - 70 Percentile | \$79 - \$90                                              | \$89 - \$107                                             | 4                                 |
| 0 - 50 Percentile  | \$0 - \$79                                               | \$0 - \$89                                               | 0                                 |
|                    |                                                          |                                                          |                                   |























# DWTSPP – LGU Responsibilities

- The CWSRF applicant will be responsible for developing the qualification criteria and evaluating recipients' information to verify and document their qualification.
- Qualification criteria established by the CWSRF applicant can distinguish between recipients that qualify for loans and grants. An income level qualification criterion should limit pass through of principal forgiveness funds to recipients whose household income is at or below the state's median household income.





### DWTSPP – Principal Forgiveness

- Up to 100% of the full amount, limited to \$250,000, for applicants that will pass through all of the funding to recipients that meet qualification criteria for principal forgiveness and that do not have household income exce