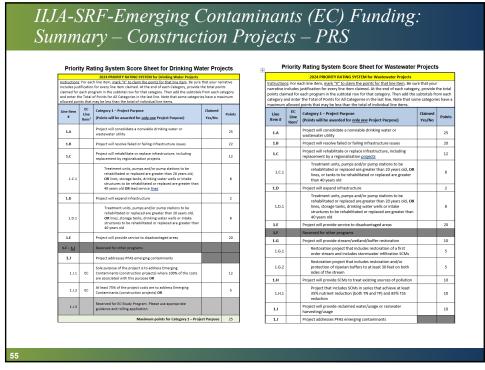

|
|                      |                                                                                                                                                                                                                                                                                                                                                |





- North Carolina's IIJA EC funding program limited to projects addressing PFAS contaminants
- Must have documented PFAS contaminants in the drinking water or wastewater exceeding levels specified in the PRS and PRS guidance.
- PFAS contaminants with a final MCL or HI get higher priority compared to other PFAS contaminants without proposed standards



















| Approximate Application<br>Due Date | Approximate SWIA Meeting<br>(Award Date) |
|-------------------------------------|------------------------------------------|
| January 10, 2025                    | February 19, 2025                        |
| March 3, 2025                       | April 16-17, 2025                        |
| June 2, 2025                        | July 16-17, 2025                         |
| August 1, 2025                      | September 17, 2025                       |
| November 3, 2025                    | December 10, 2025                        |





























| Line Item Division Funding                                  |           |  |  |  |
|-------------------------------------------------------------|-----------|--|--|--|
|