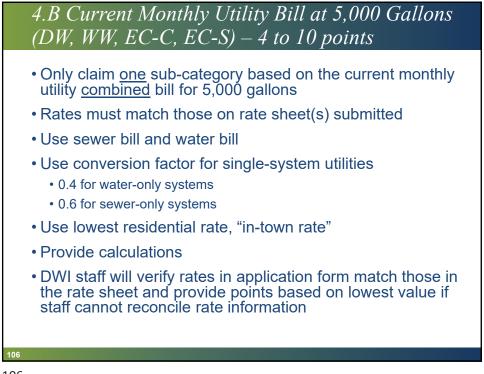

6 - \$145                                            | 8                                 |
| 70 - 85 Percentile | \$90 - \$107                                             | \$107 - \$126                                            | 6                                 |
| 50 - 70 Percentile | \$79 - \$90                                              | \$89 - \$107                                             | 4                                 |
| 0 - 50 Percentile  | \$0 - \$79                                               | \$0 - \$89                                               | 0                                 |
|                    |                                                          |                                                          |                                   |























# DWTSPP – LGU Responsibilities

- The CWSRF applicant will be responsible for developing the qualification criteria and evaluating recipients' information to verify and document their qualification.
- Qualification criteria established by the CWSRF applicant can distinguish between recipients that qualify for loans and grants. An income level qualification criterion should limit pass through of principal forgiveness funds to recipients whose household income is at or below the state's median household income.





### DWTSPP – Principal Forgiveness

- Up to 100% of the full amount, limited to \$250,000, for applicants that will pass through all of the funding to recipients that meet qualification criteria for principal forgiveness and that do not have household incom