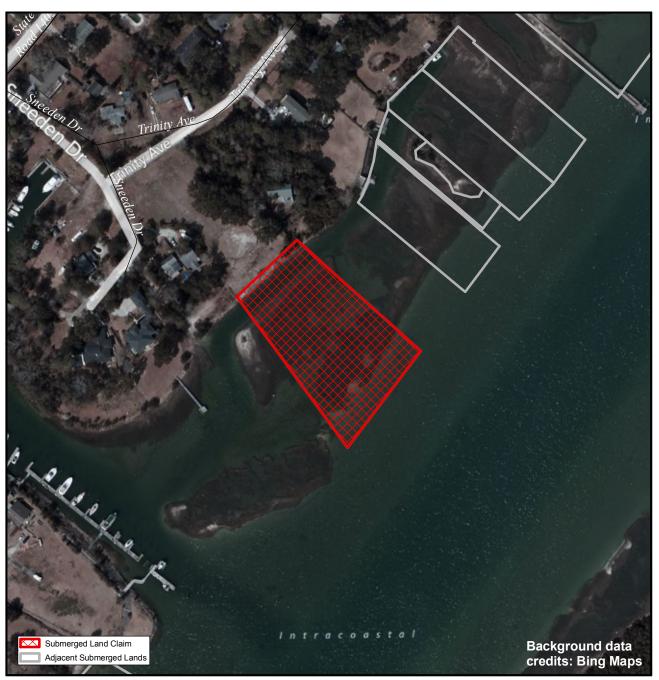

## **SUBMERGED LANDS**

**New Hanover** 

101

Orig. Claimant: Sammons, W. Paul Orig. Claimant Num: NEW-0319-000-P001

Cateogry: BE

Disclaimer: This map is not a certified land survey and is not intended to comply with North Carolina GS § 47-30. It is prepared for informational purposes only and is not to be used for legal descriptions or property transfers. North Carolina Division of Marine Fisheries makes no warranty, expressed or implied, concerning the accuracy, completeness, reliability of these data, and users are advised that use of this map is at their own risk.