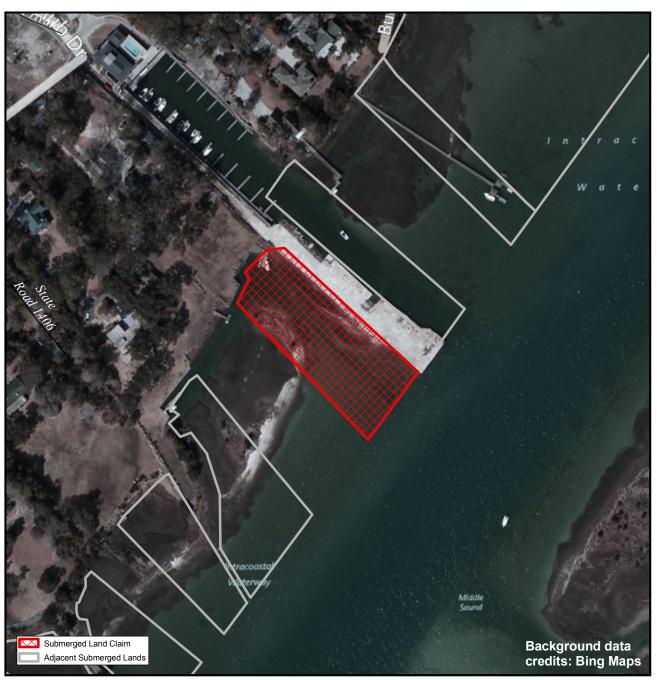

## **SUBMERGED LANDS**

**New Hanover** 

106

Orig. Claimant: Johnson, Jr., Joseph H. Orig. Claimant Num: NEW-0303-000-P001

Cateogry: BE

Disclaimer: This map is not a certified land survey and is not intended to comply with North Carolina GS § 47-30. It is prepared for informational purposes only and is not to be used for legal descriptions or property transfers. North Carolina Division of Marine Fisheries makes no warranty, expressed or implied, concerning the accuracy, completeness, reliability of these data, and users are advised that use of this map is at their own risk.