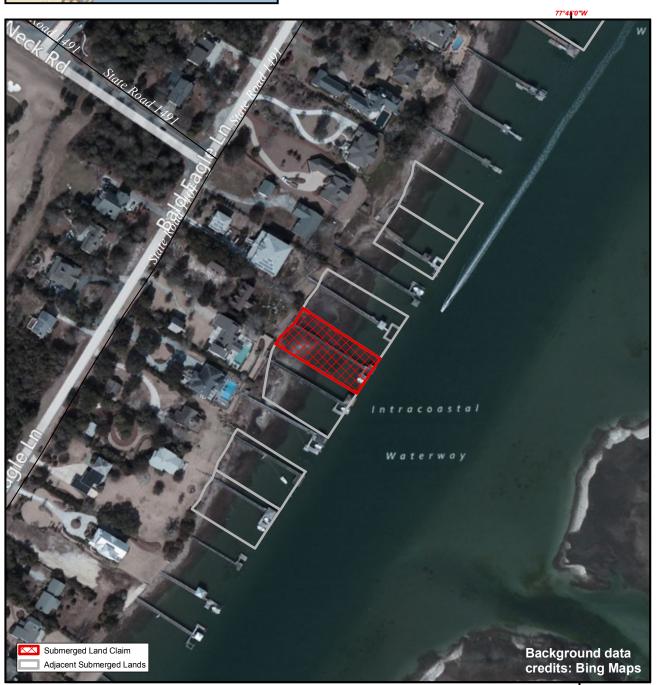

## **New Hanover**

inver 139

Orig. Claimant: Pollock, Robert S. Orig. Claimant Num: NEW-0483-000-P001

Cateogry: BE

Disclaimer: This map is not a certified land survey and is not intended to comply with North Carolina GS § 47-30. It is prepared for informational purposes only and is not to be used for legal descriptions or property transfers. North Carolina Division of Marine Fisheries makes no warranty, expressed or implied, concerning the accuracy, completeness, reliability of these data, and users are advised that use of this map is at their own risk.