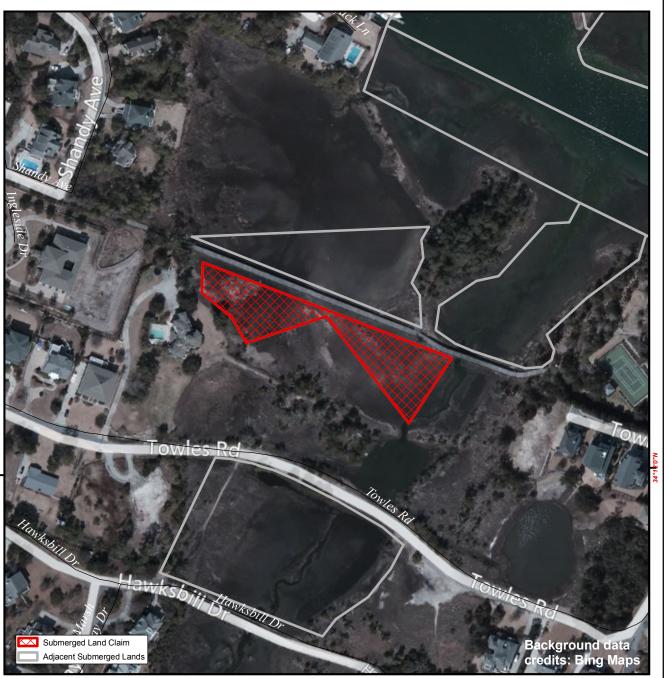

## **SUBMERGED LANDS**

**New Hanover** 

146

Orig. Claimant: Greenville Sound Land Company Orig. Claimant Num: NEW-0623-000-P001 Cateogry: BE

0 10 20 40

Disclaimer: This map is not a certified land survey and is not intended to comply with North Carolina GS § 47-30. It is prepared for informational purposes only and is not to be used for legal descriptions or property transfers. North Carolina Division of Marine Fisheries makes no warranty, expressed or implied, concerning the accuracy, completeness, reliability of these data, and users are advised that use of this map is at their own risk.