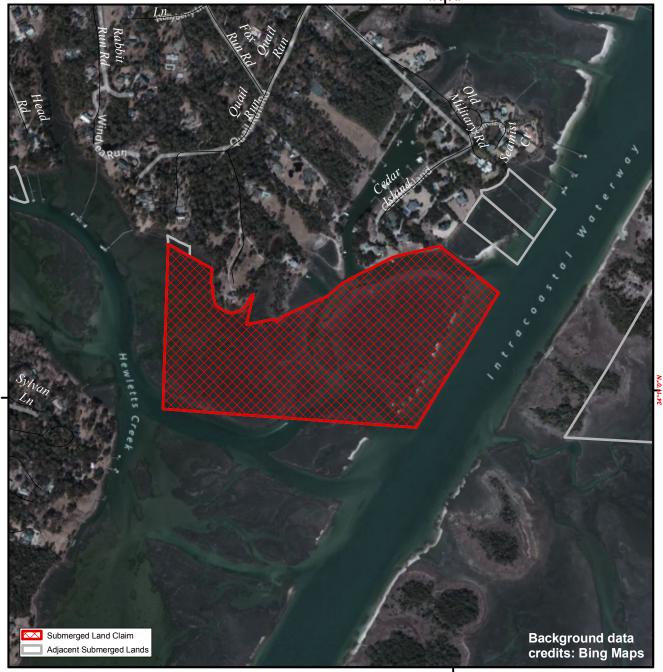

## **SUBMERGED LANDS**

**New Hanover** 

155

Orig. Claimant: Mayer, Agnes Morton Orig. Claimant Num: NEW-0535-000-P001

Cateogry: BE

Disclaimer: This map is not a certified land survey and is not intended to comply with North Carolina GS § 47-30. It is prepared for informational purposes only and is not to be used for legal descriptions or property transfers. North Carolina Division of Marine Fisheries makes no warranty, expressed or implied, concerning the accuracy, completeness, reliability of these data, and users are advised that use of this map is at their own risk.