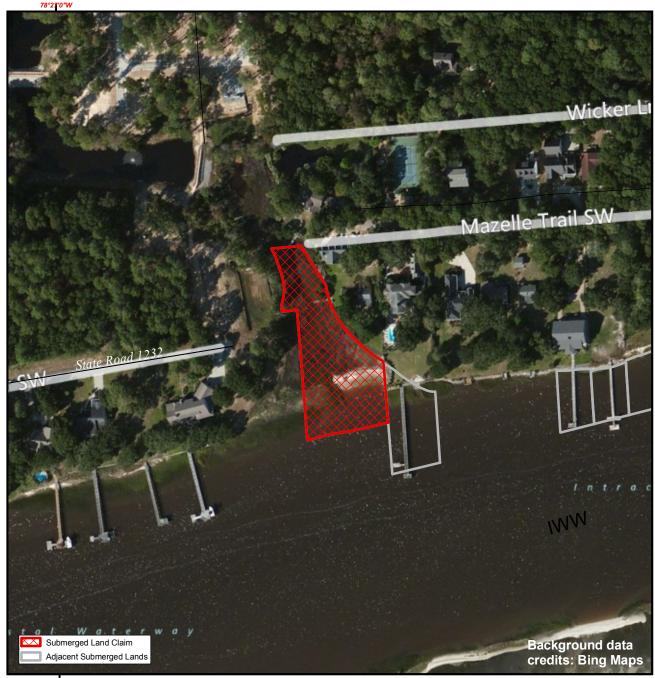

## **SUBMERGED LANDS**

**Brunswick** 

16

Orig. Claimant: Smith, Sr., David M. Orig. Claimant Num: BRU-0009-000-P001

Cateogry: BE

Disclaimer. This map is not a certified land survey and is not intended to comply with North Carolina GS § 47-30. It is prepared for informational purposes only and is not to be used for legal descriptions or property transfers. North Carolina Division of Marine Fisheries makes no warranty, expressed or implied, concerning the accuracy, completeness, reliability of these data, and users are advised that use of this map is at their own risk.