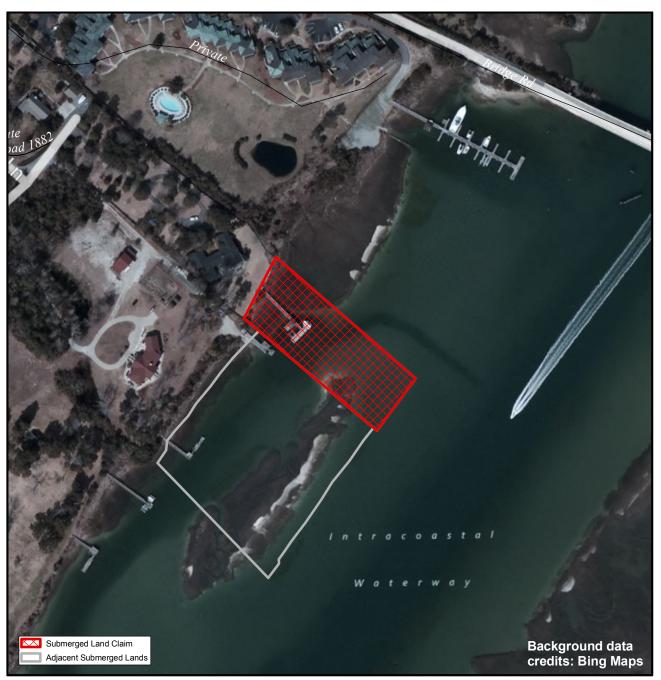

## **New Hanover**

**162** 

Orig. Claimant: Batson, Vernon M.
Orig. Claimant Num: NEW-1060-000-P001

Cateogry: BE

Disclaimer: This map is not a certified land survey and is not intended to comply with North Carolina GS § 47-30. It is prepared for informational purposes only and is not to be used for legal descriptions or property transfers. North Carolina Division of Marine Fisheries makes no warranty, expressed or implied, concerning the accuracy, completeness, reliability of these data, and users are advised that use of this map is at their own risk.