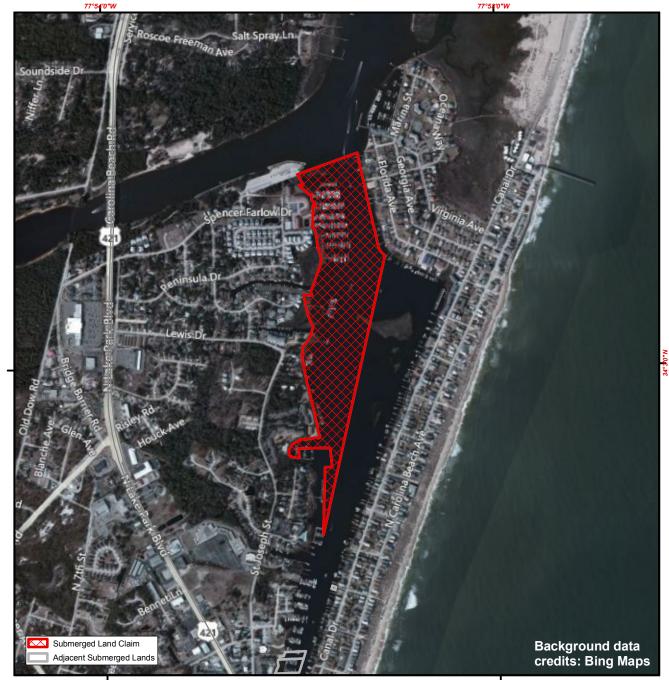

## Carolina Beach Inl CAROLINA BEACH KURE BEACH

## **SUBMERGED LANDS**

**New Hanover** 

164

Orig. Claimant: Town of Carolina Beach Orig. Claimant Num: NEW-0983-000-P001

Cateogry: BE

Disclaimer: This map is not a certified land survey and is not intended to comply with North Carolina GS § 47-30. It is prepared for informational purposes only and is not to be used for legal descriptions or property transfers. North Carolina Division of Marine Fisheries makes no warranty, expressed or implied, concerning the accuracy, completeness, reliability of these data, and users are advised that use of this map is at their own risk.