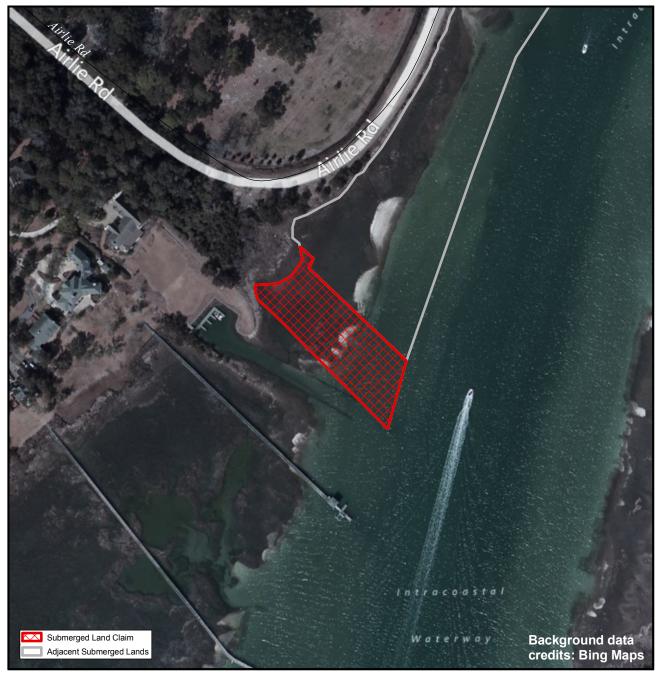

## **SUBMERGED LANDS**

**New Hanover** 

169

Orig. Claimant: Wright, Jr., Thomas H. Orig. Claimant Num: NEW-0874-000-P001

Cateogry: BE

Disclaimer: This map is not a certified land survey and is not intended to comply with North Carolina GS § 47-30. It is prepared for informational purposes only and is not to be used for legal descriptions or property transfers. North Carolina Division of Marine Fisheries makes no warranty, expressed or implied, concerning the accuracy, completeness, reliability of these data, and users are advised that use of this map is at their own risk.