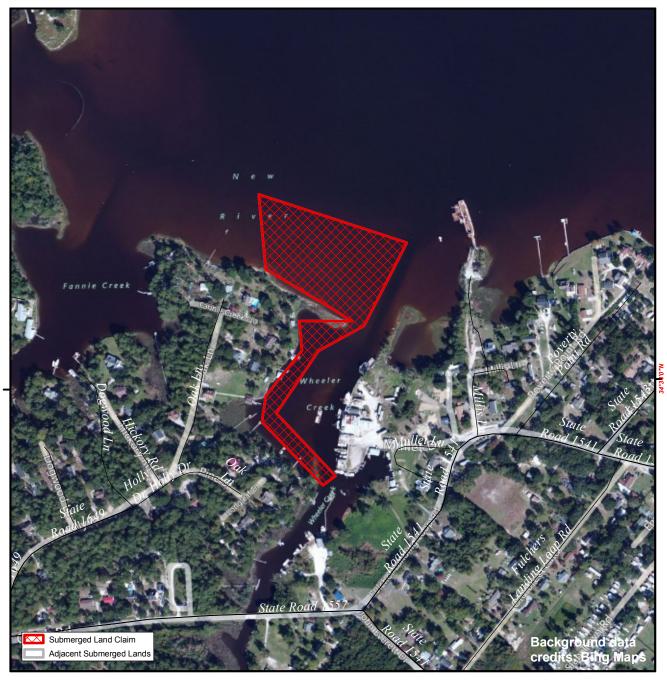

## Onslow

181

Orig. Claimant: Millis, Joe

Orig. Claimant Num: ONS-0013-000-P001

Cateogry: SF

Disclaimer: This map is not a certified land survey and is not intended to comply with North Carolina GS § 47-30. It is prepared for informational purposes only and is not to be used for legal descriptions or property transfers. North Carolina Division of Marine Fisheries makes no warranty, expressed or implied, concerning the accuracy, completeness, reliability of these data, and users are advised that use of this map is at their own risk.