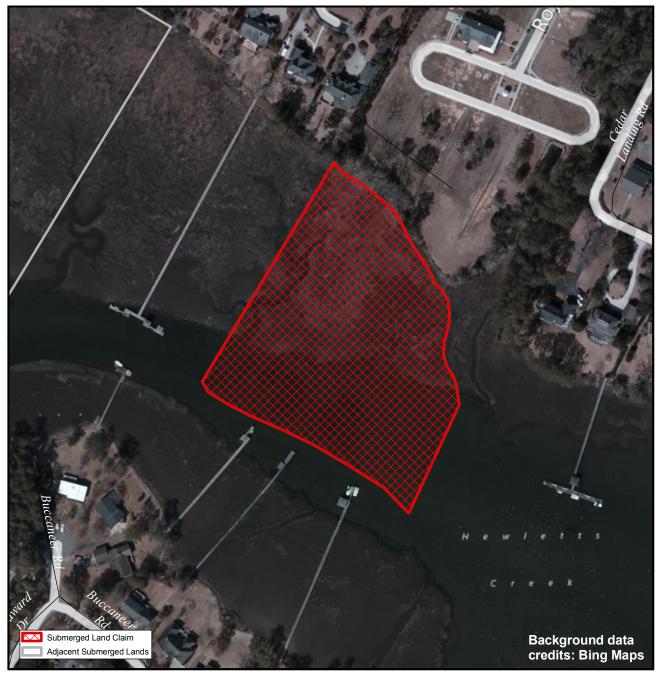

## **New Hanover**

190

Orig. Claimant: Woody, John D.

Orig. Claimant Num: NEW-1190-000-P001

Cateogry: BE

Disclaimer: This map is not a certified land survey and is not intended to comply with North Carolina GS § 47-30. It is prepared for informational purposes only and is not to be used for legal descriptions or property transfers. North Carolina Division of Marine Fisheries makes no warranty, expressed or implied, concerning the accuracy, completeness, reliability of these data, and users are advised that use of this map is at their own risk.