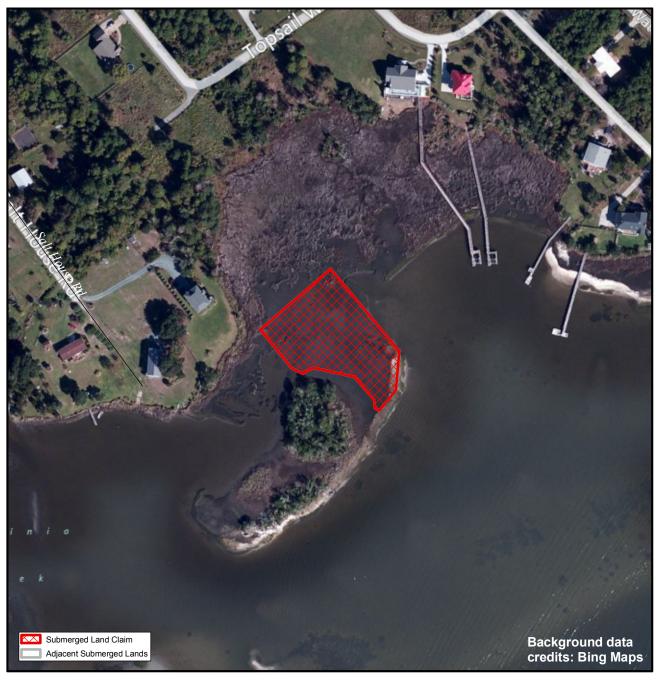

## SURF CITY I Bland TODS All Inlet

## **SUBMERGED LANDS**

## Pender

Cateogry: BE

Orig. Claimant: Thayer, Herbert J.
Orig. Claimant Num: PEN-0063-000-P002

0 15 30 60 Meters

Disclaimer: This map is not a certified land survey and is not intended to comply with North Carolina GS § 47-30. It is prepared for informational purposes only and is not to be used for legal descriptions or property transfers. North Carolina Division of Marine Fisheries makes no warranty, expressed or implied, concerning the accuracy, completeness, reliability of these data, and users are advised that use of this map is at their own risk.