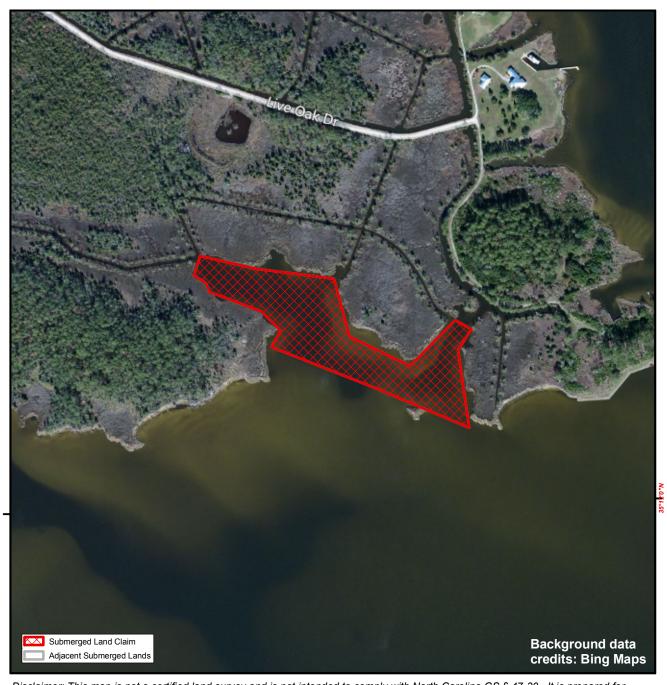

## **Pamlico**

219

Orig. Claimant: Dees, Julius G.

Orig. Claimant Num: PAM-0182-000-P001

Cateogry: SF

Disclaimer: This map is not a certified land survey and is not intended to comply with North Carolina GS § 47-30. It is prepared for informational purposes only and is not to be used for legal descriptions or property transfers. North Carolina Division of Marine Fisheries makes no warranty, expressed or implied, concerning the accuracy, completeness, reliability of these data, and users are advised that use of this map is at their own risk.