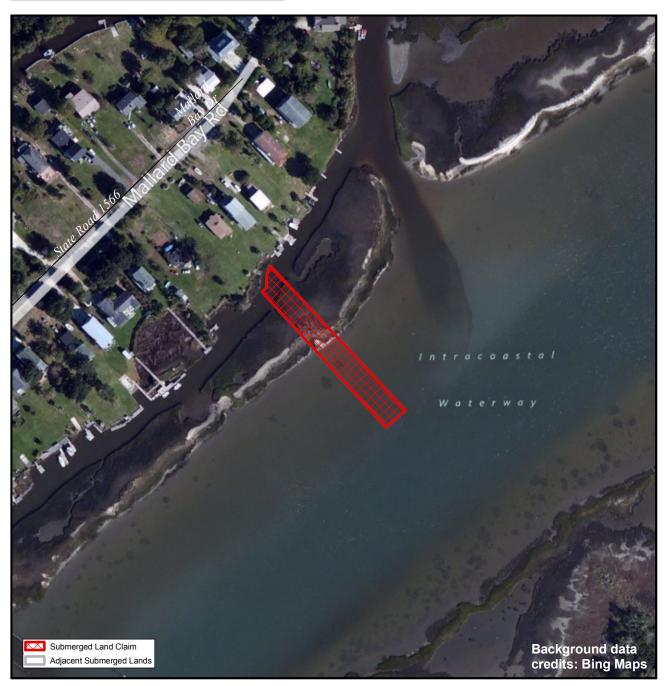

## Pender

Orig. Claimant: Register, Sr., Edward B. Orig. Claimant Num: PEN-0143-000-P001 Cateogry: BE

Disclaimer: This map is not a certified land survey and is not intended to comply with North Carolina GS § 47-30. It is prepared for informational purposes only and is not to be used for legal descriptions or property transfers. North Carolina Division of Marine Fisheries makes no warranty, expressed or implied, concerning the accuracy, completeness, reliability of these data, and users are advised that use of this map is at their own risk.