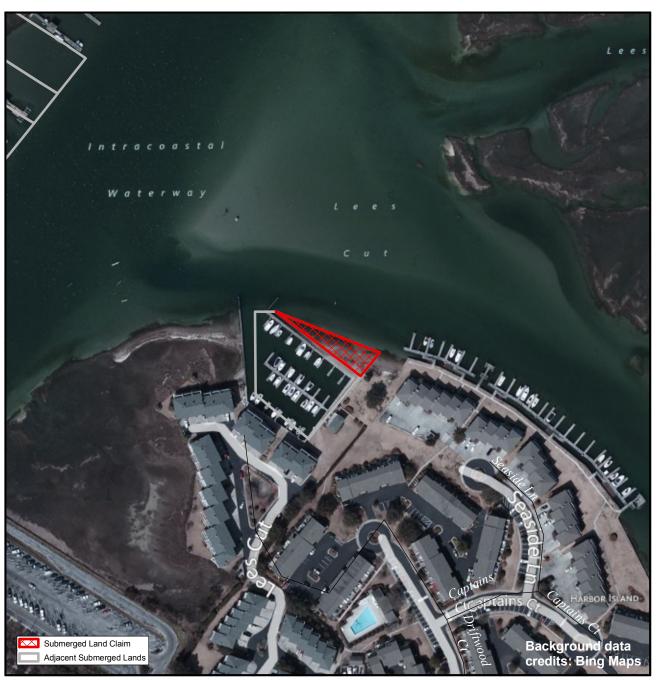

## **New Hanover**

Orig. Claimant: American Classic Industries Orig. Claimant Num: NEW-0030-000-P001 Cateogry: BE

Disclaimer: This map is not a certified land survey and is not intended to comply with North Carolina GS § 47-30. It is prepared for informational purposes only and is not to be used for legal descriptions or property transfers. North Carolina Division of Marine Fisheries makes no warranty, expressed or implied, concerning the accuracy, completeness, reliability of these data, and users are advised that use of this map is at their own risk.