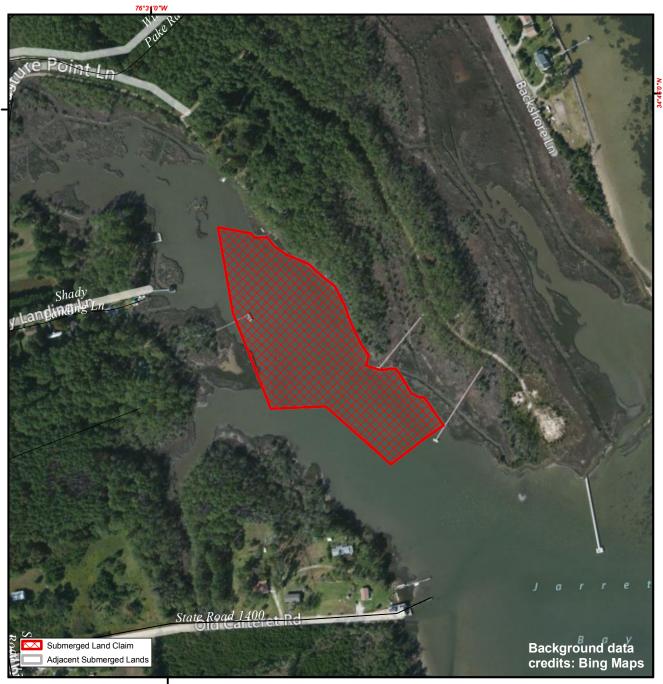

## Carteret

Orig. Claimant: Gillikin, Hilda

Orig. Claimant Num: CAR-0341-000-P001

Cateogry: SF

Disclaimer: This map is not a certified land survey and is not intended to comply with North Carolina GS § 47-30. It is prepared for informational purposes only and is not to be used for legal descriptions or property transfers. North Carolina Division of Marine Fisheries makes no warranty, expressed or implied, concerning the accuracy, completeness, reliability of these data, and users are advised that use of this map is at their own risk.