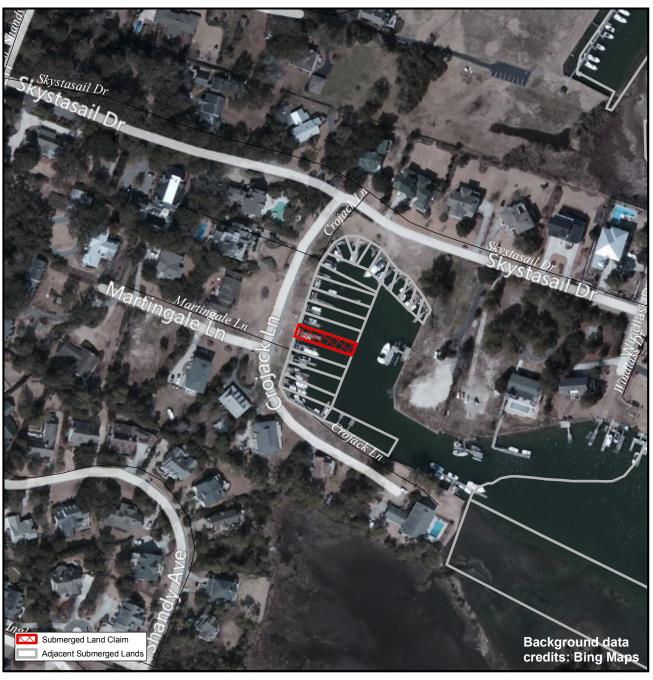

## **SUBMERGED LANDS**

**New Hanover** 

**56** 

Orig. Claimant: Shandy Point Development Co. Orig. Claimant Num: NEW-0045-000-P001

Cateogry: BE

Disclaimer: This map is not a certified land survey and is not intended to comply with North Carolina GS § 47-30. It is prepared for informational purposes only and is not to be used for legal descriptions or property transfers. North Carolina Division of Marine Fisheries makes no warranty, expressed or implied, concerning the accuracy, completeness, reliability of these data, and users are advised that use of this map is at their own risk.