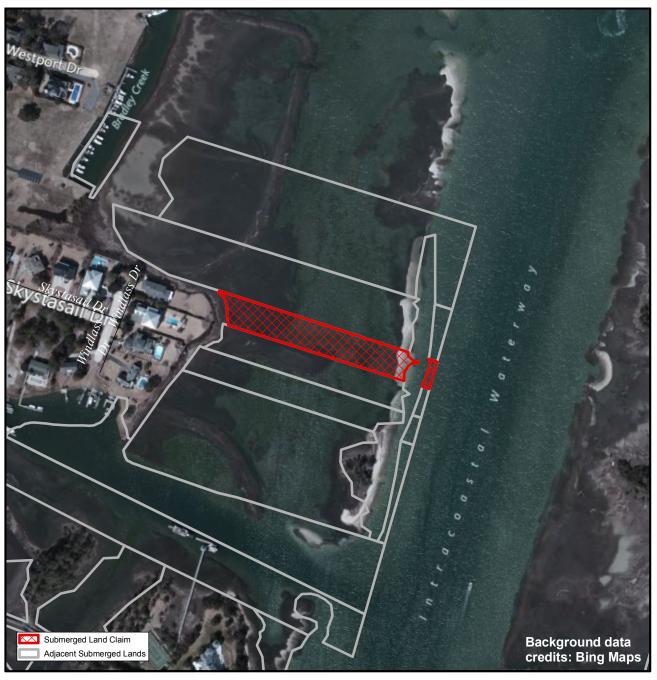

## **SUBMERGED LANDS**

**New Hanover** 

**57** 

Orig. Claimant: Shandy Point Development Co. Orig. Claimant Num: NEW-0045-000-P001

Cateogry: BE

Disclaimer: This map is not a certified land survey and is not intended to comply with North Carolina GS § 47-30. It is prepared for informational purposes only and is not to be used for legal descriptions or property transfers. North Carolina Division of Marine Fisheries makes no warranty, expressed or implied, concerning the accuracy, completeness, reliability of these data, and users are advised that use of this map is at their own risk.