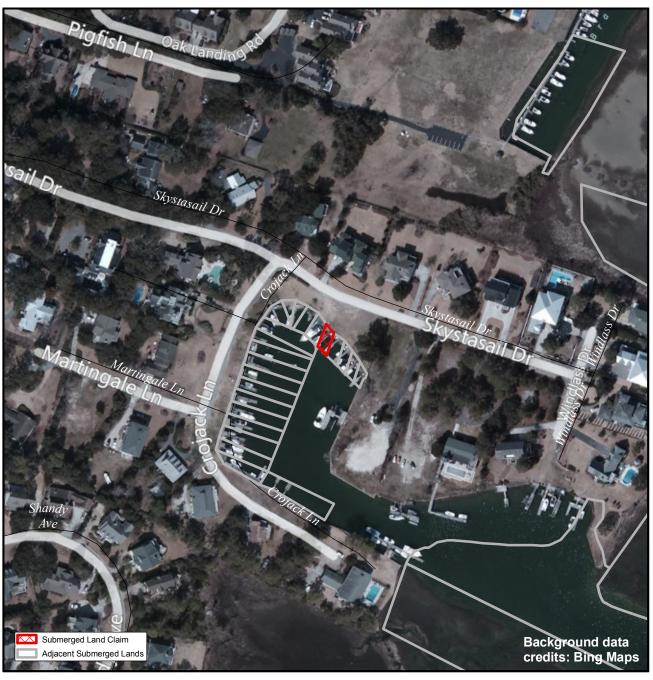

## **SUBMERGED LANDS**

**New Hanover** 

**62** 

Orig. Claimant: Shandy Point Development Co. Orig. Claimant Num: NEW-0045-000-P001

Cateogry: BE

Disclaimer: This map is not a certified land survey and is not intended to comply with North Carolina GS § 47-30. It is prepared for informational purposes only and is not to be used for legal descriptions or property transfers. North Carolina Division of Marine Fisheries makes no warranty, expressed or implied, concerning the accuracy, completeness, reliability of these data, and users are advised that use of this map is at their own risk.