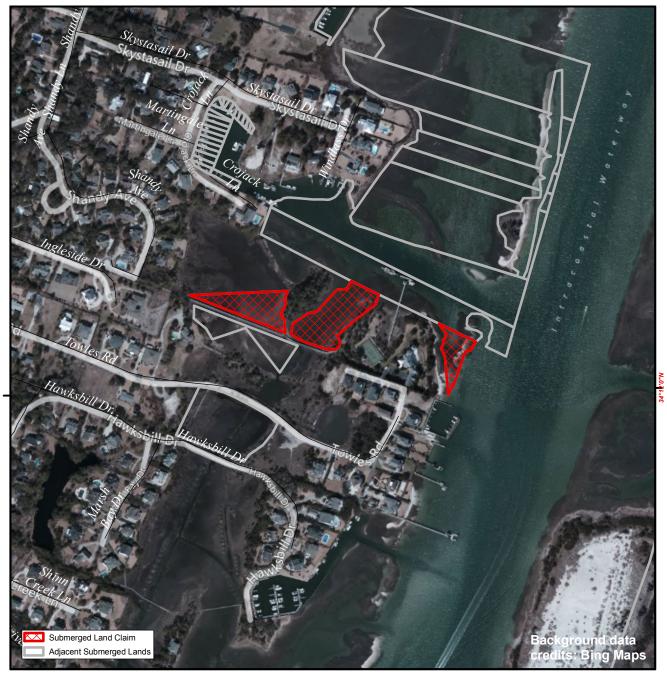

## **SUBMERGED LANDS**

**New Hanover** 

68

Orig. Claimant: Joyner, William

Orig. Claimant Num: NEW-0091-000-P001

Cateogry: BE

Disclaimer: This map is not a certified land survey and is not intended to comply with North Carolina GS § 47-30. It is prepared for informational purposes only and is not to be used for legal descriptions or property transfers. North Carolina Division of Marine Fisheries makes no warranty, expressed or implied, concerning the accuracy, completeness, reliability of these data, and users are advised that use of this map is at their own risk.