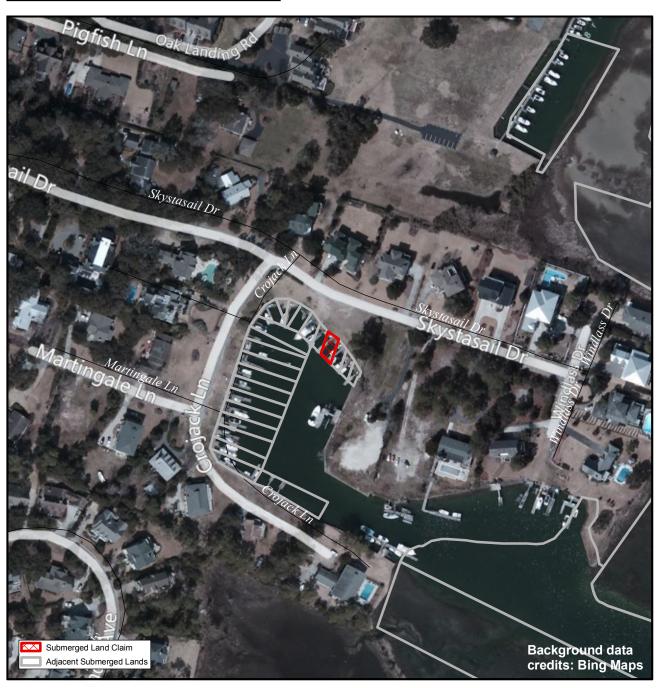

## **SUBMERGED LANDS**

**New Hanover** 

80

Orig. Claimant: Shandy Point Development Co. Orig. Claimant Num: NEW-0045-000-P001

Cateogry: BE

Disclaimer: This map is not a certified land survey and is not intended to comply with North Carolina GS § 47-30. It is prepared for informational purposes only and is not to be used for legal descriptions or property transfers. North Carolina Division of Marine Fisheries makes no warranty, expressed or implied, concerning the accuracy, completeness, reliability of these data, and users are advised that use of this map is at their own risk.