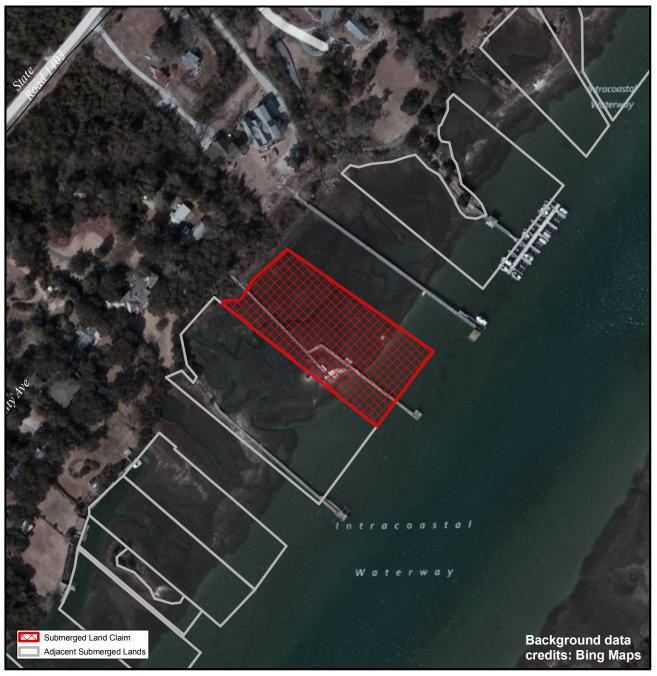

## **SUBMERGED LANDS**

**New Hanover** 

85

Orig. Claimant: Cameron, George F. Jr. Orig. Claimant Num: NEW-0265-000-P001

Cateogry: BE

Disclaimer: This map is not a certified land survey and is not intended to comply with North Carolina GS § 47-30. It is prepared for informational purposes only and is not to be used for legal descriptions or property transfers. North Carolina Division of Marine Fisheries makes no warranty, expressed or implied, concerning the accuracy, completeness, reliability of these data, and users are advised that use of this map is at their own risk.