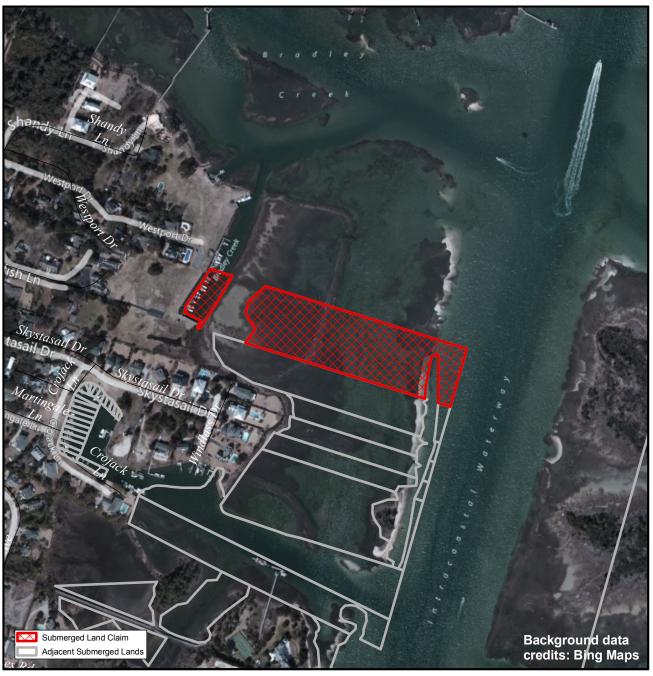

## Masonboro Masonboro Inlet

## **SUBMERGED LANDS**

**New Hanover** 

Orig. Claimant: Melton, Robert A.
Orig. Claimant Num: NEW-0180-000-P001

Cateogry: BE

Disclaimer: This map is not a certified land survey and is not intended to comply with North Carolina GS § 47-30. It is prepared for informational purposes only and is not to be used for legal descriptions or property transfers. North Carolina Division of Marine Fisheries makes no warranty, expressed or implied, concerning the accuracy, completeness, reliability of these data, and users are advised that use of this map is at their own risk.